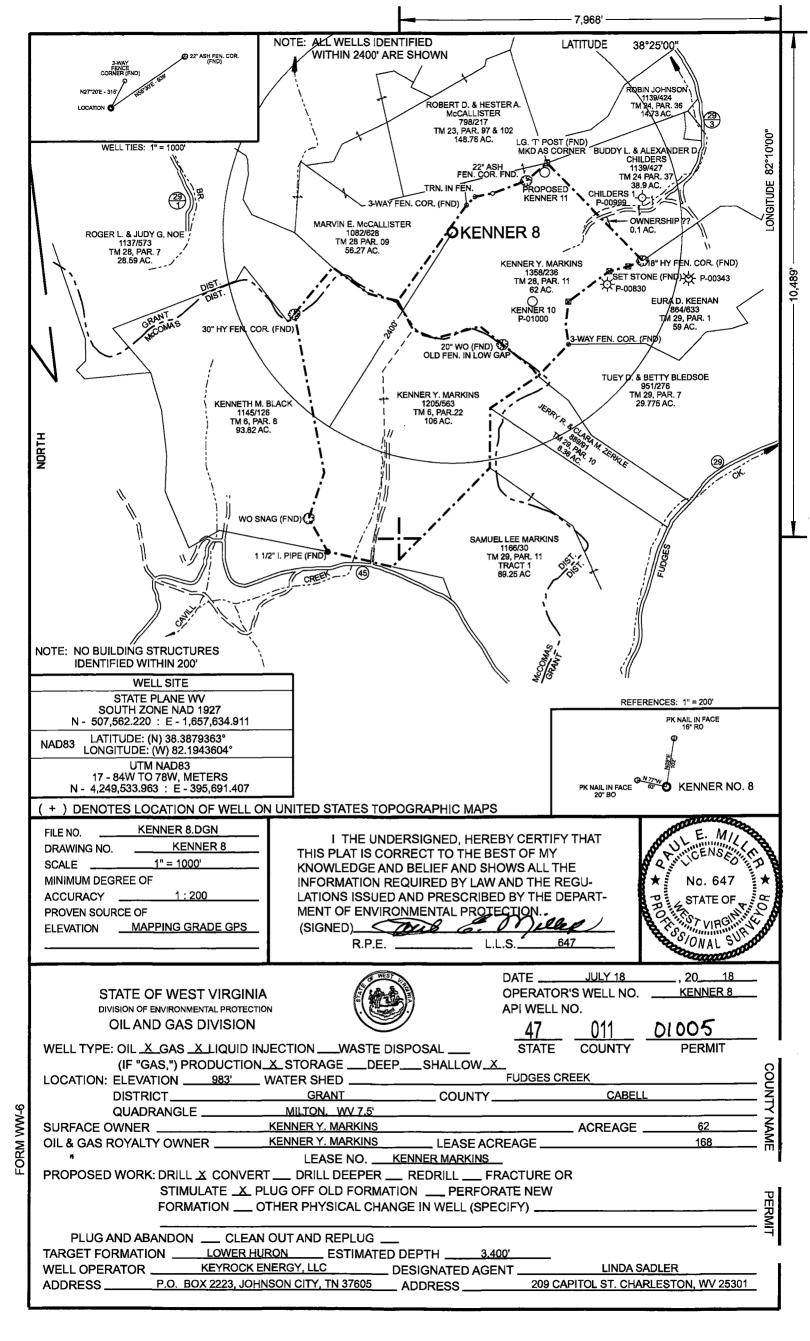

Tuesday, November 20, 2018 WELL WORK PERMIT Vertical / New Drill

KEYROCK ENERGY LLC PO BOX 2223

JOHNSON CITY, TN 37605

Re: Permit approval for KENNER NO. 8 47-011-01005-00-00

This well work permit is evidence of permission granted to perform the specified well work at the location described on the attached pages and located on the attached plat, subject to the provisions of Chapter 22 of the West Virginia Code of 1931, as amended, and all rules and regulations promulgated thereunder, and to any additional specific conditions and provisions outlined in the pages attached hereto. Notification shall be given by the operator to the Oil and Gas Inspector at least 24 hours prior to the construction of roads, locations, and/or pits for any permitted work. In addition, the well operator shall notify the same inspector 24 hours before any actual well work is commenced and prior to running and cementing casing. Spills or emergency discharges must be promptly reported by the operator to 1-800-642-3074 and to the Oil and Gas Inspector.

Chief

Operator's Well Number: KENNER NO. 8

Farm Name: KENNER Y. MARKINS

U.S. WELL NUMBER: 47-011-01005-00-00

Vertical New Drill Date Issued: 11/20/2018