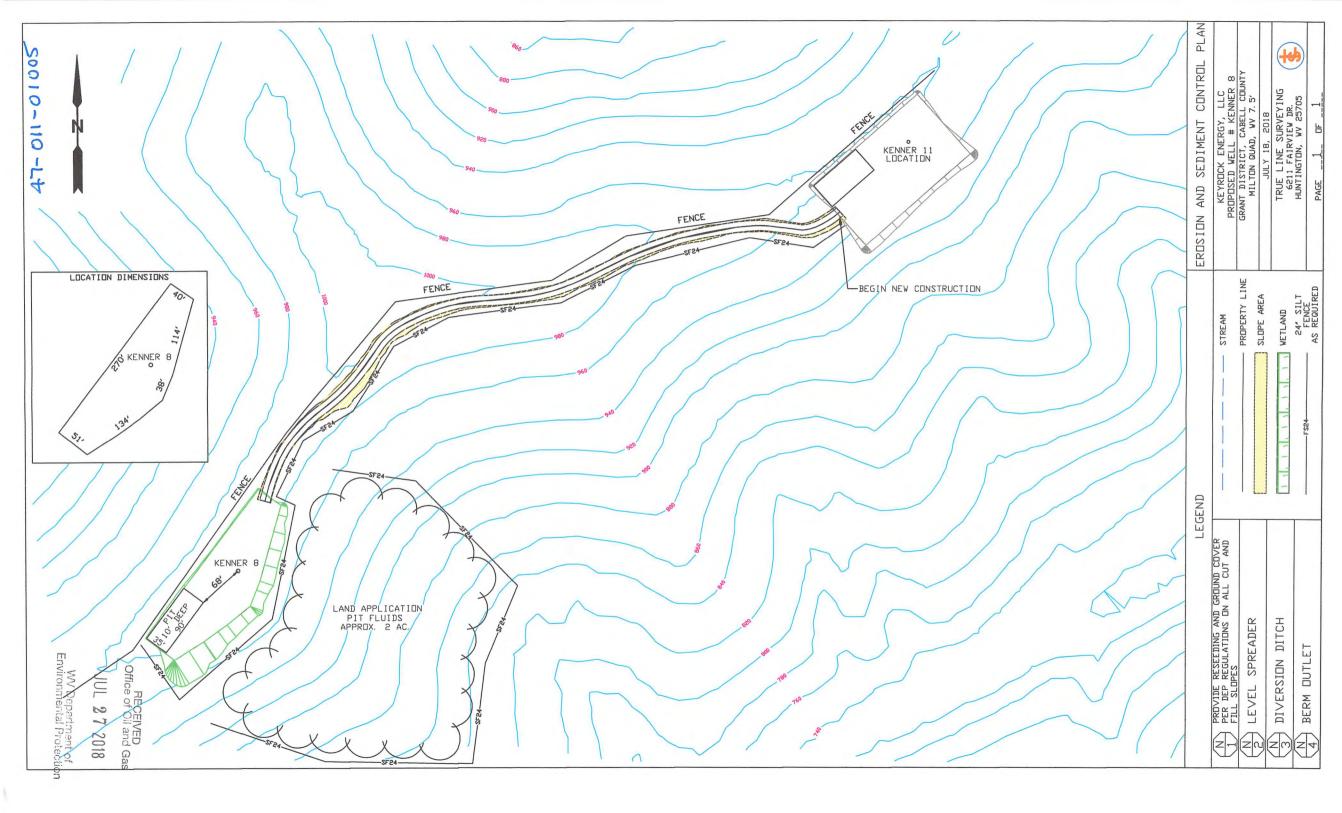

#### CONDITIONS

- 1. If the operator encounters an unanticipated void, or an anticipated void at an unanticipated depth, the operator shall notify the inspector within 24 hours. Modifications to the casing program may be necessary to comply with W. Va. Code §22-6-20, which requires drilling to a minimum depth of thirty feet below the bottom of the void, and installing a minimum of twenty (20) feet of casing. Under no circumstance should the operator drill more than fifty (50) feet below the bottom of the void or install less than twenty (20) feet of casing below the bottom of the void.
- 2. Pursuant to 35 CSR 4-19.1.a, at the request of the surface owner all water wells or springs within 1000 feet of the proposed well that are actually utilized for human consumption, domestic animals or other general use shall be sampled and analyzed.
- 3. Pursuant to 35 CSR 4-19.1.c, if the operator is unable to sample and analyze any water well or spring with one thousand (1,000) feet of the permitted well location, the Office of Oil and Gas requires the operator to sample, at a minimum, one water well or spring located between one thousand (1,000) feet and two thousand (2,000) feet of the permitted well location.
- 4. All pits must be lined with a minimum of 20 mil thickness synthetic liner.
- 5. In the event of an accident or explosion causing loss of life or serious personal injury in or about the well or while working on the well, the well operator or its contractor shall give notice, stating the particulars of the accident or explosion, to the oil and gas inspector and the Chief within twenty-four (24) hours.
- 6. During the surface casing and cementing process, in the event cement does not return to the surface, or any other casing string that is permitted to circulate cement to the surface and does not return to the surface, the oil and gas inspector shall be notified within twenty-four (24) hours
- 7. Well work activities shall not constitute a hazard to the safety of persons.
- 8. Operator shall provide the Office of Oil & Gas notification of the date that drilling commenced on this well. Such notice shall be provided by sending an email to DEPOOGNotify@wv.gov within 30 days of commencement of drilling.