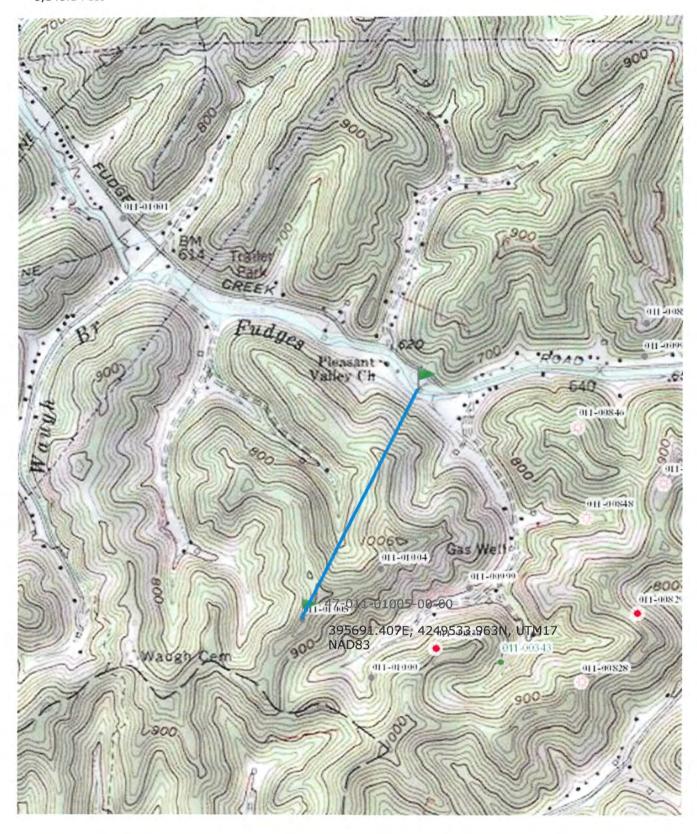

Tuesday, November 20, 2018 WELL WORK PERMIT Vertical / New Drill

KEYROCK ENERGY LLC PO BOX 2223

JOHNSON CITY, TN 37605

Re: Permit approval for KENNER NO. 8 47-011-01005-00-00

This well work permit is evidence of permission granted to perform the specified well work at the location described on the attached pages and located on the attached plat, subject to the provisions of Chapter 22 of the West Virginia Code of 1931, as amended, and all rules and regulations promulgated thereunder, and to any additional specific conditions and provisions outlined in the pages attached hereto. Notification shall be given by the operator to the Oil and Gas Inspector at least 24 hours prior to the construction of roads, locations, and/or pits for any permitted work. In addition, the well operator shall notify the same inspector 24 hours before any actual well work is commenced and prior to running and cementing casing. Spills or emergency discharges must be promptly reported by the operator to 1-800-642-3074 and to the Oil and Gas Inspector.

Chief

Operator's Well Number: KENNER NO. 8

Farm Name: KENNER Y. MARKINS

U.S. WELL NUMBER: 47-011-01005-00-00

Vertical New Drill Date Issued: 11/20/2018