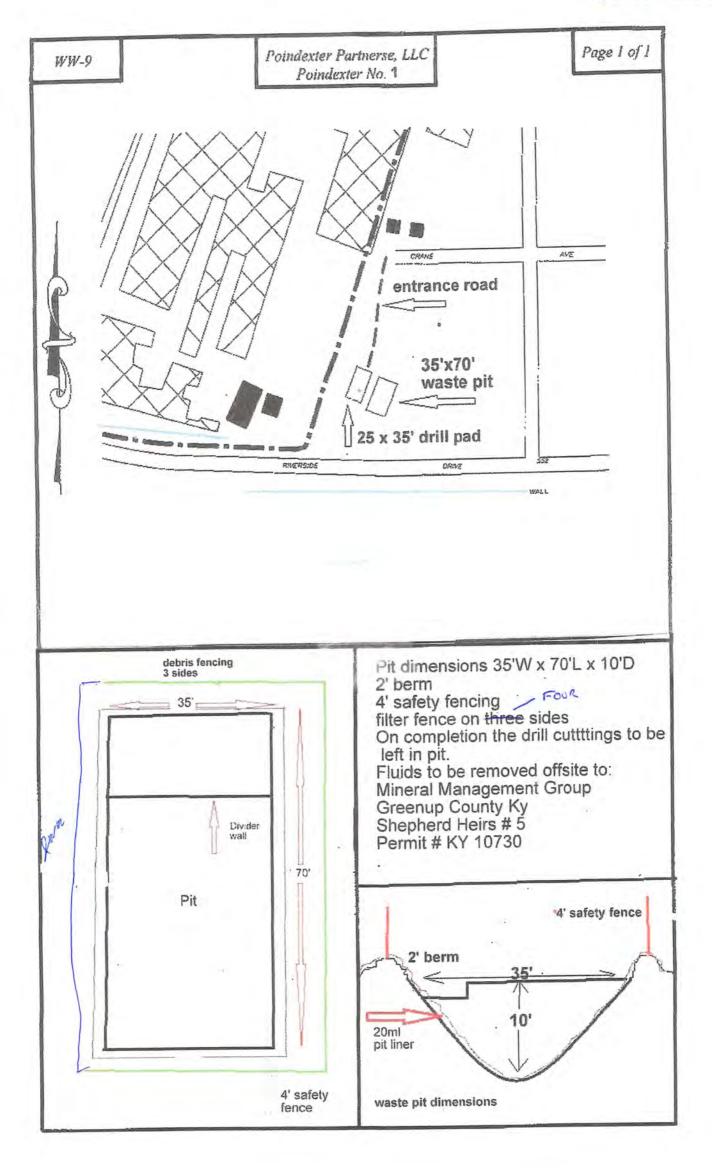

#### **CONDITIONS**

- 1. If the operator encounters an unanticipated void, or an anticipated void at an unanticipated depth, the operator shall notify the inspector within 24 hours. Modifications to the casing program may be necessary to comply with W. Va. Code §22-6-20, which requires drilling to a minimum depth of thirty feet below the bottom of the void, and installing a minimum of twenty (20) feet of casing. Under no circumstance should the operator drill more than fifty (50) feet below the bottom of the void or install less than twenty (20) feet of casing below the bottom of the void.
- 2. Pursuant to 35 CSR 4-19.1.a, at the request of the surface owner all water wells or springs within 1000 feet of the proposed well that are actually utilized for human consumption, domestic animals or other general use shall be sampled and analyzed.
- 3. Pursuant to 35 CSR 4-19.1.c, if the operator is unable to sample and analyze any water well or spring with one thousand (1,000) feet of the permitted well location, the Office of Oil and Gas requires the operator to sample, at a minimum, one water well or spring located between one thousand (1,000) feet and two thousand (2,000) feet of the permitted well location.
- 4. All pits must be lined with a minimum of 20 mil thickness synthetic liner.
- 5. In the event of an accident or explosion causing loss of life or serious personal injury in or about the well or while working on the well, the well operator or its contractor shall give notice, stating the particulars of the accident or explosion, to the oil and gas inspector and the Chief within twenty-four (24) hours.
- 6. During the surface casing and cementing process, in the event cement does not return to the surface, or any other casing string that is permitted to circulate cement to the surface and does not return to the surface, the oil and gas inspector shall be notified within twenty-four (24) hours
- 7. Well work activities shall not constitute a hazard to the safety of persons.
- 8. Operator shall provide the Office of Oil & Gas notification of the date that drilling commenced on this well. Such notice shall be provided by sending an email to DEPOOGNotify@wv.gov within 30 days of commencement of drilling.

# STATE OF WEST VIRGINIA DEPARTMENT OF ENVIRONMENTAL PROTECTION, OFFICE OF OIL AND GAS WELL WORK PERMIT APPLICATION

|                   |           | <u>v</u>   | VELL WORK PE                          | NIVIT AFFLIC      | ATION             |                  |                          |
|-------------------|-----------|------------|---------------------------------------|-------------------|-------------------|------------------|--------------------------|
| 1) Well Operato   | 826       | 20th Str   | partners LLC<br>reet<br>WV 25703      | Operator ID       | Cabell            | Gideon           | Huntington<br>Quadrangle |
| 2) Operator's W   | ell Numb  | oer:1      | (one)                                 |                   | 3) Elevation:     | 551.78           | - 1001 -                 |
| 4) Well Type: (a  | ) Oil     | or Ga      | as X                                  |                   |                   | CLK              | # 10018 u<br>8-28-18 u   |
|                   | ) If Gas: |            | action X / Un                         | derground Sto     | rage              | _                | 8 \$1050                 |
| 5) Proposed Tar   | rget Forr |            | D: 11                                 | Shallow X<br>e    | —<br>Proposed Tar | fam.             | 1300'                    |
| 6) Proposed Tot   | al Depth  | 1: 140     | O' Feet                               | Formation at F    |                   | -                | njun Sand                |
| 7) Approximate    |           |            |                                       |                   |                   |                  |                          |
| 8) Approximate    | sait wate | er depins  | 3:700                                 |                   |                   |                  |                          |
| 9) Approximate    | coal sea  | m depth    | s: none                               |                   |                   |                  |                          |
| 10) Approximate   | e void de | epths,(co  | al, Karst, other):                    | none              |                   |                  |                          |
| 11) Does land c   | ontain c  | oal seam   | s tributary to ac                     | tive mine? _      | no                |                  | _                        |
| 12) Describe prop | oosed we  | ll work ar | nd fracturing met                     | nods in detail (a | ttach additiona   | al sheets if nee | eded)                    |
| To be drilled w   | ith Schra | m 130 R    | totary Drill. using<br>2,500 hCL 15%, | Air,mud as ne     | cessary. E-Lo     | og & collect s   | amples                   |
| Treatment: Foa    | med Aci   | d Frac - : | 2,500 hCL 15%,                        | 500 HCL 32%       | , Nitrogen 9pe    | er 100 scf) 1,   | 500.                     |
|                   |           |            |                                       |                   |                   |                  |                          |
| 13)               |           | C          | ASING AND TU                          | BING PROGR        | AM                |                  |                          |
| TYPE SI           | PECIFIC   | ATIONS     |                                       | FOOTAGE           | INTERVALS         | CEME!            | NT                       |
|                   | Size      | Grade      | Weight per ft                         | For Drilling      | Left in Well      | Fill -up (Cu.    | . Ft.)                   |
| Conductor         | 13 3/8    | L.S.       | 37#                                   | 80'               | 80'               | c.t.s            |                          |
| Fresh Water       | 7"        | L.S.       | 20#                                   | 250'              | 250'              | c.t.s            |                          |