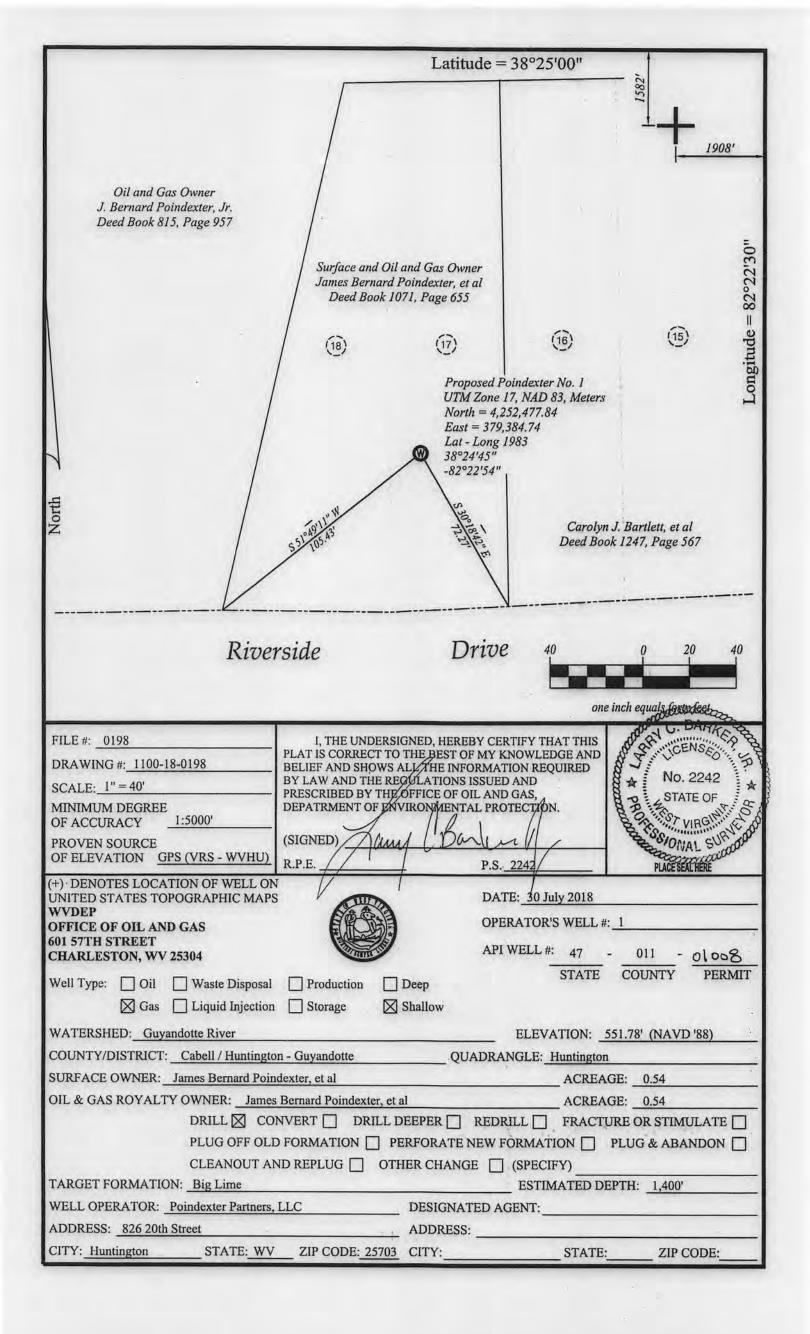

Chief

Operator's Well Number: 1

Farm Name: JAMES BERNARD POINDEXT

U.S. WELL NUMBER: 47-011-01008-00-00

Vertical New Drill Date Issued: 11/30/2018

# STATE OF WEST VIRGINIA DEPARTMENT OF ENVIRONMENTAL PROTECTION, OFFICE OF OIL AND GAS WELL WORK PERMIT APPLICATION

|                   |           | <u>v</u>   | VELL WORK PE                          | NIVIT AFFLIC      | ATION             |                  |                          |
|-------------------|-----------|------------|---------------------------------------|-------------------|-------------------|------------------|--------------------------|
| 1) Well Operato   | 826       | 20th Str   | partners LLC<br>reet<br>WV 25703      | Operator ID       | Cabell            | Gideon           | Huntington<br>Quadrangle |
| 2) Operator's W   | ell Numb  | oer:1      | (one)                                 |                   | 3) Elevation:     | 551.78           | - 1001 -                 |
| 4) Well Type: (a  | ) Oil     | or Ga      | as X                                  |                   |                   | CLK              | # 10018 u<br>8-28-18 u   |
|                   | ) If Gas: |            | action X / Un                         | derground Sto     | rage              | _                | 8 \$1050                 |
| 5) Proposed Tar   | rget Forr |            | D: 11                                 | Shallow X<br>e    | —<br>Proposed Tar | fam.             | 1300'                    |
| 6) Proposed Tot   | al Depth  | 1: 140     | O' Feet                               | Formation at F    |                   | -                | njun Sand                |
| 7) Approximate    |           |            |                                       |                   |                   |                  |                          |
| 8) Approximate    | sait wate | er depins  | 3:700                                 |                   |                   |                  |                          |
| 9) Approximate    | coal sea  | m depth    | s: none                               |                   |                   |                  |                          |
| 10) Approximate   | e void de | epths,(co  | al, Karst, other):                    | none              |                   |                  |                          |
| 11) Does land c   | ontain c  | oal seam   | s tributary to ac                     | tive mine? _      | no                |                  | _                        |
| 12) Describe prop | oosed we  | ll work ar | nd fracturing met                     | nods in detail (a | ttach additiona   | al sheets if nee | eded)                    |
| To be drilled w   | ith Schra | m 130 R    | totary Drill. using<br>2,500 hCL 15%, | Air,mud as ne     | cessary. E-Lo     | og & collect s   | amples                   |
| Treatment: Foa    | med Aci   | d Frac - : | 2,500 hCL 15%,                        | 500 HCL 32%       | , Nitrogen 9pe    | er 100 scf) 1,   | 500.                     |
|                   |           |            |                                       |                   |                   |                  |                          |
| 13)               |           | C          | ASING AND TU                          | BING PROGR        | AM                |                  |                          |
| TYPE SI           | PECIFIC   | ATIONS     |                                       | FOOTAGE           | INTERVALS         | CEME!            | NT                       |
|                   | Size      | Grade      | Weight per ft                         | For Drilling      | Left in Well      | Fill -up (Cu.    | . Ft.)                   |
| Conductor         | 13 3/8    | L.S.       | 37#                                   | 80'               | 80'               | c.t.s            |                          |
| Fresh Water       | 7"        | L.S.       | 20#                                   | 250'              | 250'              | c.t.s            |                          |