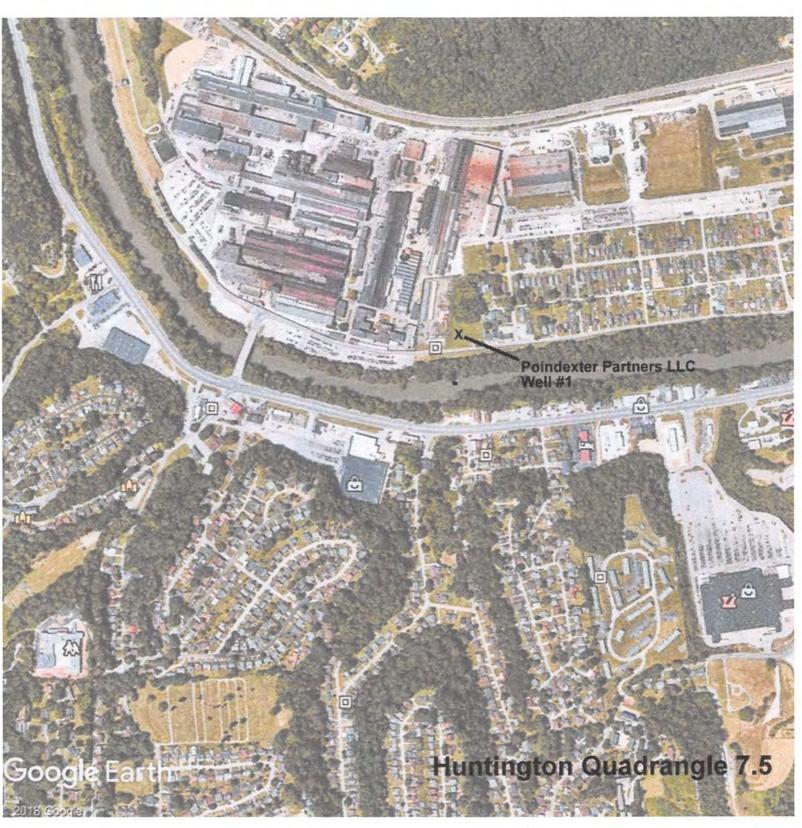

# STATE OF WEST VIRGINIA DEPARTMENT OF ENVIRONMENTAL PROTECTION, OFFICE OF OIL AND GAS WELL WORK PERMIT APPLICATION

|                   |           | <u>v</u>   | VELL WORK PE                          | NIVIT AFFLIC      | ATION             |                  |                          |
|-------------------|-----------|------------|---------------------------------------|-------------------|-------------------|------------------|--------------------------|
| 1) Well Operato   | 826       | 20th Str   | partners LLC<br>reet<br>WV 25703      | Operator ID       | Cabell            | Gideon           | Huntington<br>Quadrangle |
| 2) Operator's W   | ell Numb  | oer:1      | (one)                                 |                   | 3) Elevation:     | 551.78           | - 1001 -                 |
| 4) Well Type: (a  | ) Oil     | or Ga      | as X                                  |                   |                   | CLK              | # 10018 u<br>8-28-18 u   |
|                   | ) If Gas: |            | action X / Un                         | derground Sto     | rage              | _                | 8 \$1050                 |
| 5) Proposed Tar   | rget Forr |            | D: 11                                 | Shallow X<br>e    | —<br>Proposed Tar | fam.             | 1300'                    |
| 6) Proposed Tot   | al Depth  | 1: 140     | O' Feet                               | Formation at F    |                   | -                | njun Sand                |
| 7) Approximate    |           |            |                                       |                   |                   |                  |                          |
| 8) Approximate    | sait wate | er depins  | 3:700                                 |                   |                   |                  |                          |
| 9) Approximate    | coal sea  | m depth    | s: none                               |                   |                   |                  |                          |
| 10) Approximate   | e void de | epths,(co  | al, Karst, other):                    | none              |                   |                  |                          |
| 11) Does land c   | ontain c  | oal seam   | s tributary to ac                     | tive mine? _      | no                |                  | _                        |
| 12) Describe prop | oosed we  | ll work ar | nd fracturing met                     | nods in detail (a | ttach additiona   | al sheets if nee | eded)                    |
| To be drilled w   | ith Schra | m 130 R    | totary Drill. using<br>2,500 hCL 15%, | Air,mud as ne     | cessary. E-Lo     | og & collect s   | amples                   |
| Treatment: Foa    | med Aci   | d Frac - : | 2,500 hCL 15%,                        | 500 HCL 32%       | , Nitrogen 9pe    | er 100 scf) 1,   | 500.                     |
|                   |           |            |                                       |                   |                   |                  |                          |
| 13)               |           | C          | ASING AND TU                          | BING PROGR        | AM                |                  |                          |
| TYPE SI           | PECIFIC   | ATIONS     |                                       | FOOTAGE           | INTERVALS         | CEME!            | NT                       |
|                   | Size      | Grade      | Weight per ft                         | For Drilling      | Left in Well      | Fill -up (Cu.    | . Ft.)                   |
| Conductor         | 13 3/8    | L.S.       | 37#                                   | 80'               | 80'               | c.t.s            |                          |
| Fresh Water       | 7"        | L.S.       | 20#                                   | 250'              | 250'              | c.t.s            |                          |