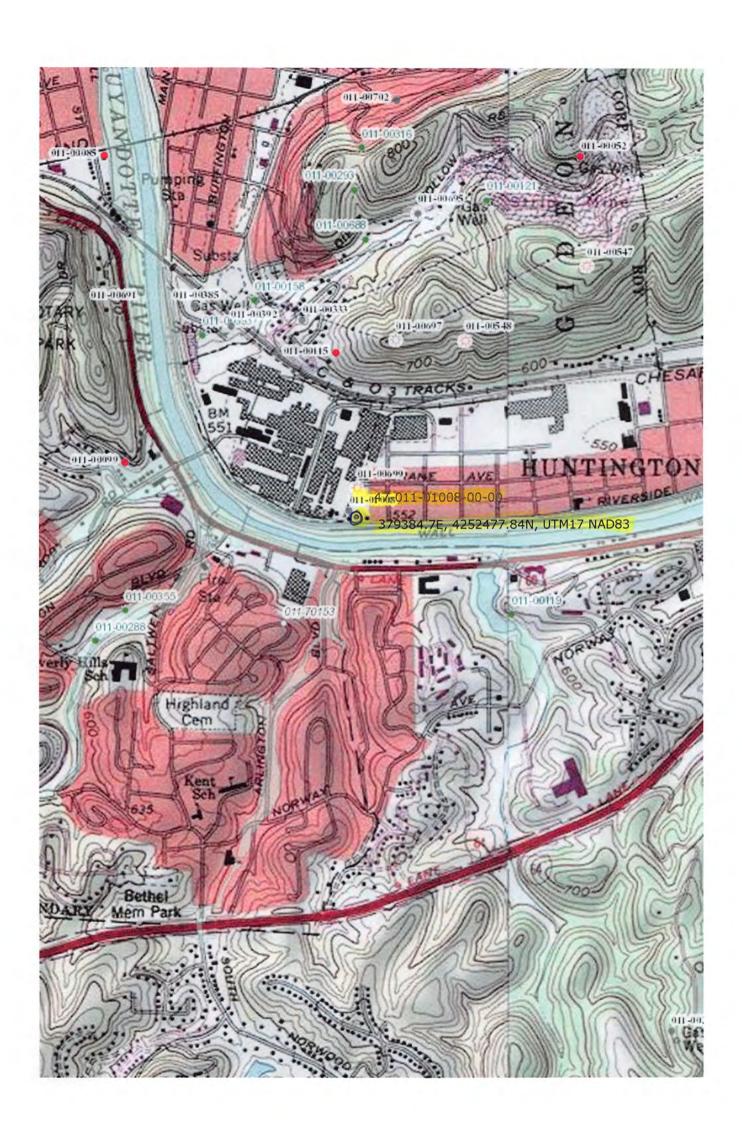

# STATE OF WEST VIRGINIA DEPARTMENT OF ENVIRONMENTAL PROTECTION, OFFICE OF OIL AND GAS WELL WORK PERMIT APPLICATION

|                   |           | <u>v</u>   | VELL WORK PE                          | NIVIT AFFLIC      | ATION             |                  |                          |
|-------------------|-----------|------------|---------------------------------------|-------------------|-------------------|------------------|--------------------------|
| 1) Well Operato   | 826       | 20th Str   | partners LLC<br>reet<br>WV 25703      | Operator ID       | Cabell            | Gideon           | Huntington<br>Quadrangle |
| 2) Operator's W   | ell Numb  | oer:1      | (one)                                 |                   | 3) Elevation:     | 551.78           | - 1001 -                 |
| 4) Well Type: (a  | ) Oil     | or Ga      | as X                                  |                   |                   | CLK              | # 10018 u<br>8-28-18 u   |
|                   | ) If Gas: |            | action X / Un                         | derground Sto     | rage              | _                | 8 \$1050                 |
| 5) Proposed Tar   | rget Forr |            | D: 11                                 | Shallow X<br>e    | —<br>Proposed Tar | fam.             | 1300'                    |
| 6) Proposed Tot   | al Depth  | 1: 140     | O' Feet                               | Formation at F    |                   | -                | njun Sand                |
| 7) Approximate    |           |            |                                       |                   |                   |                  |                          |
| 8) Approximate    | sait wate | er depins  | 3:700                                 |                   |                   |                  |                          |
| 9) Approximate    | coal sea  | m depth    | s: none                               |                   |                   |                  |                          |
| 10) Approximate   | e void de | epths,(co  | al, Karst, other):                    | none              |                   |                  |                          |
| 11) Does land c   | ontain c  | oal seam   | s tributary to ac                     | tive mine? _      | no                |                  | _                        |
| 12) Describe prop | oosed we  | ll work ar | nd fracturing met                     | nods in detail (a | ttach additiona   | al sheets if nee | eded)                    |
| To be drilled w   | ith Schra | m 130 R    | totary Drill. using<br>2,500 hCL 15%, | Air,mud as ne     | cessary. E-Lo     | og & collect s   | amples                   |
| Treatment: Foa    | med Aci   | d Frac - : | 2,500 hCL 15%,                        | 500 HCL 32%       | , Nitrogen 9pe    | er 100 scf) 1,   | 500.                     |
|                   |           |            |                                       |                   |                   |                  |                          |
| 13)               |           | C          | ASING AND TU                          | BING PROGR        | AM                |                  |                          |
| TYPE SI           | PECIFIC   | ATIONS     |                                       | FOOTAGE           | INTERVALS         | CEME!            | NT                       |
|                   | Size      | Grade      | Weight per ft                         | For Drilling      | Left in Well      | Fill -up (Cu.    | . Ft.)                   |
| Conductor         | 13 3/8    | L.S.       | 37#                                   | 80'               | 80'               | c.t.s            |                          |
| Fresh Water       | 7"        | L.S.       | 20#                                   | 250'              | 250'              | c.t.s            |                          |