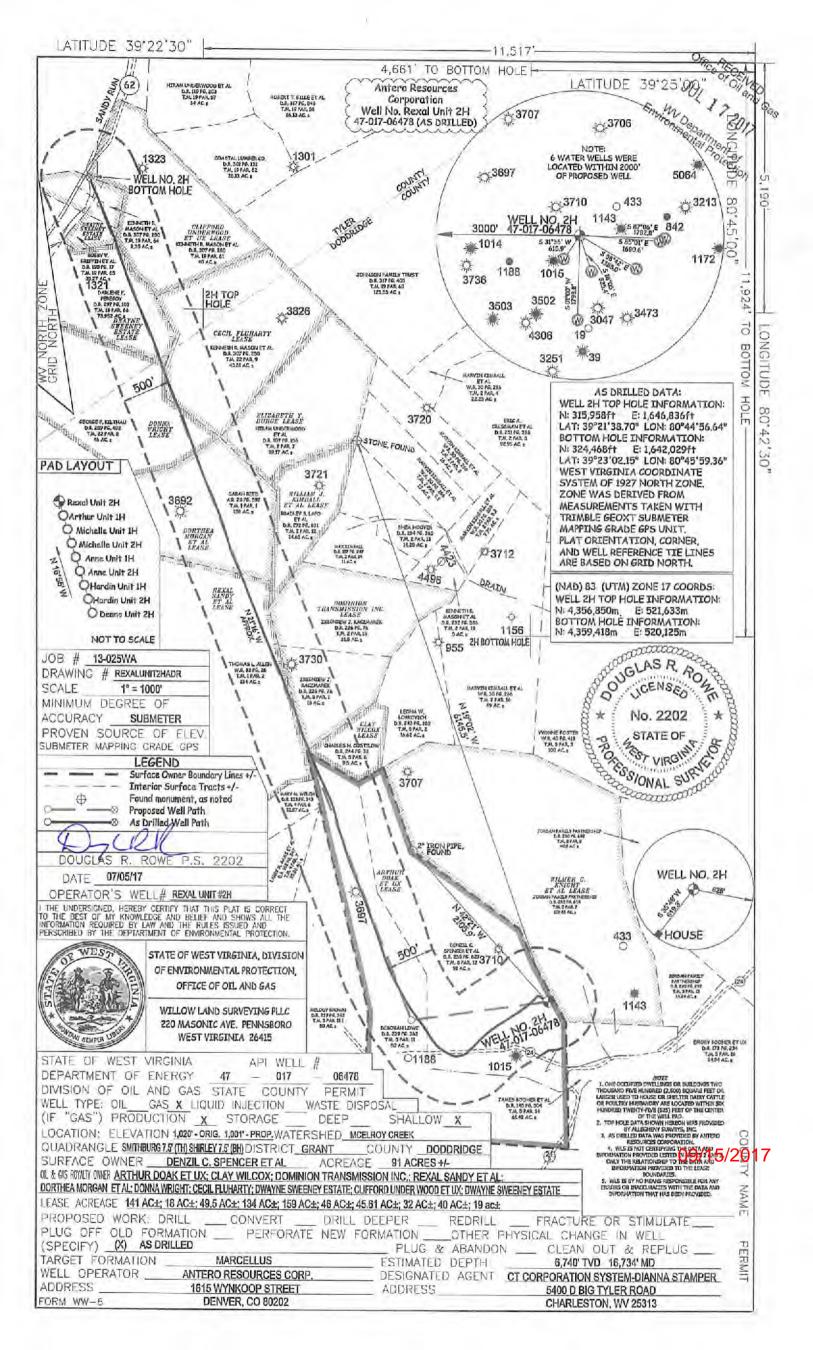

WR-35 Rev. 8/23/13 Department of Environmental Protection - Office of Oil and Gas Well Operator's Report of Well Work

RECEIVED Office of Oil and Gas

JUL 17 2017

|                                                                                                                                             | 2.3                       |                                                                 |                                                                              | W Department of                         |
|---------------------------------------------------------------------------------------------------------------------------------------------|---------------------------|-----------------------------------------------------------------|------------------------------------------------------------------------------|-----------------------------------------|
| API 47 - 017 - 06478                                                                                                                        | County Doddridg           |                                                                 | District Grant                                                               | WV Department o<br>Environmental Protec |
| Quad Smithburg 7.5'                                                                                                                         | Pad Name Misery           | y Pad                                                           | Field/Pool Name                                                              |                                         |
| Farm name Denzil C. Spencer e                                                                                                               |                           |                                                                 | Well Number Re                                                               | xai Unit 2H                             |
| Operator (as registered with the OC                                                                                                         |                           | 1 - 1 - 1 - 1 - 1 - 1 - 1 - 1 - 1 - 1 -                         |                                                                              |                                         |
| Address 1615 Wynkoop Street                                                                                                                 | City Den                  | ver                                                             | State CO                                                                     | Zip_80202                               |
|                                                                                                                                             | Northing   4356850m       | Easti Easti New □ Existing tal 6A □ Vertical Plug Back □ Redril | ing 521633m ng 521198.50m 1 520125m  Type of Repor  Depth Type ling □ Rework |                                         |
| Drilled with □ Cable ■ Rotary  Drilling Media Surface hole ■  Production hole □ Air ■ Mud  Mud Type(s) and Additive(s)  Air - Foam & 4% KCL |                           |                                                                 | ole ■Air □Mu                                                                 | nd □ Fresh Water □ Brine                |
| Mud - Polymer                                                                                                                               |                           |                                                                 |                                                                              |                                         |
| Date permit issued05/23/201                                                                                                                 | Date drining contin       | nenced04/13/2015                                                | Date drilling                                                                |                                         |
| Date completion activities began _                                                                                                          | 08/19/2016                | Date completion activ                                           | vities ceased                                                                | 12/04/2016                              |
| Verbal plugging (Y/N) N/A                                                                                                                   | _ Date permission granted | iN/A                                                            | _ Granted by                                                                 | N/A                                     |
| Please note: Operator is required to  Freshwater depth(s) ft  1477                                                                          | 475'<br>', 1511', 1675'   | Open mine(s) (Y/N) do Void(s) encountered (                     | epths                                                                        | No<br>No                                |
| Coal depth(s) ft1/1/,                                                                                                                       | 257', 1542'               | Cavern(s) encountered                                           | (Y/N) depths                                                                 | No                                      |
| Is coal being mined in area (Y/N)_                                                                                                          | No                        |                                                                 |                                                                              | Reviewed by:                            |

| WK-35<br>Rev. 8/23/13 |                      |                                                              |             |                          |                          |                    |                            |                                                  | rage oi                                                                                              |
|-----------------------|----------------------|--------------------------------------------------------------|-------------|--------------------------|--------------------------|--------------------|----------------------------|--------------------------------------------------|------------------------------------------------------------------------------------------------------|
| API 47- 017           | _ 06478              | Farm na                                                      | ame_D       | enzil C. Spe             | encer et al              | Well               | number_Re                  | xal Unit :                                       | 2H                                                                                                   |
| CASING                | Hole                 | Casing                                                       | -           | 1.1                      | w or Grade               |                    | Basket                     | Did cemer                                        | nt circulate (Y/N)                                                                                   |
| STRINGS<br>Conductor  | Size<br>24"          | Size<br>20"                                                  |             |                          | sed wt/ft                | i, J-55            | Depth(s)<br>N/A            | + Provide                                        | details below*                                                                                       |
| Surface               |                      |                                                              |             |                          |                          |                    |                            |                                                  | Y                                                                                                    |
| Coal                  | 17-1/2"              | 13-3/8"                                                      |             | 557' N                   | lew 48#                  | , H-40             | N/A                        | <del> </del>                                     | <u> </u>                                                                                             |
| Intermediate 1        |                      |                                                              |             |                          |                          |                    |                            | <del> </del>                                     | Υ                                                                                                    |
| Intermediate 2        | 12-1/4"              | 9-5/8"                                                       | 2           | 523' N                   | lew 36#                  | t, J-55            | N/A                        | <del> </del>                                     | <u> </u>                                                                                             |
| Intermediate 3        |                      |                                                              |             |                          |                          |                    |                            | <del> </del>                                     |                                                                                                      |
|                       |                      |                                                              |             |                          |                          |                    |                            | <del> </del>                                     |                                                                                                      |
| Production            | 8-3/4"/8-1/2"        | 5-1/2"                                                       |             |                          |                          | P-110              | N/A                        | <del>                                     </del> | Y                                                                                                    |
| Tubing                |                      | 2-3/8"                                                       | 7           | 099'                     | 4.7#                     | f, N-80            |                            |                                                  |                                                                                                      |
| Packer type and de    | epth set             | N/A                                                          |             |                          |                          |                    |                            |                                                  |                                                                                                      |
| CEMENT                | Class/Type           | Numbe                                                        |             | Slurry                   | Yield                    | Volume             | Ceme                       |                                                  | woc                                                                                                  |
| DATA<br>Conductor     | of Cement            | of Sack                                                      |             | wt (ppg)                 | (ft ³/sks)               | (ft <sup>2</sup> ) | Top (M                     | 1D)                                              | (hrs)                                                                                                |
| Surface               | Class A              | 150 s                                                        | -           | 15.6                     | 1.19                     | 179                | 0,                         | <del></del>                                      | 8 Hrs.                                                                                               |
| Coal                  | Class A              | 663 s                                                        | <u> </u>    | 15.6                     | 1.18                     | 782                | 0,                         | -+                                               | 8 Hrs.                                                                                               |
| Intermediate 1        |                      |                                                              |             |                          |                          |                    |                            | -+                                               |                                                                                                      |
|                       | Class A              | 974 s                                                        |             | 15.6                     | 1.18                     | 1149               | 0'                         |                                                  | 8 Hrs.                                                                                               |
| Intermediate 2        |                      |                                                              |             |                          |                          |                    |                            |                                                  |                                                                                                      |
| Intermediate 3        |                      |                                                              |             |                          |                          |                    |                            |                                                  |                                                                                                      |
| Production            | Class H              | 1076 sx (Lead) 157                                           | 4 sx (Tail) | 14.5 (Lead), 15.2 (Tail) | 1.21 (Lead), 1.83 (Tail) | 4182               | -500° into Interme         | adiate Casing                                    | 8 Hrs.                                                                                               |
| Tubing                |                      |                                                              |             |                          |                          |                    |                            |                                                  |                                                                                                      |
| Drillers TD (fl       | ) 16734' MD, 9740' T | VD (BHL) & 6784' TVD (I                                      | Deepest P   | oint Drilled) I no       | gers TD (ft) 166         | 99' MD             |                            |                                                  |                                                                                                      |
| , ,                   | tion penetrated      |                                                              |             |                          | g back to (ft) N//       |                    |                            |                                                  |                                                                                                      |
| Plug back pro-        | -                    |                                                              |             |                          | B one to (11)            |                    |                            |                                                  |                                                                                                      |
| <b>G F</b>            |                      |                                                              |             |                          |                          |                    | ** 77                      | nis is a subseq                                  | uent well. Antero only                                                                               |
| Kick off depth        |                      | □ caliper                                                    | _ d         | ensity $\Box$            | deviated/directi         | onal □ ii          | Unit 2<br>wireli<br>Unit 2 | 2H API #47-0<br>ine logs submi                   | e well on a multi-well p<br>17-06374). Please refer<br>ited with Form WR-35<br>Bond Log has been ind |
|                       |                      | □ neutron                                                    | □ <b>r</b>  | esistivity 🗆             | gamma ray                | □ t                | emperature                 | □sonic                                           |                                                                                                      |
| Well cored □          | Yes 🖪 No             | Conventi                                                     | onal        | Sidewall                 | W                        | ere cuttings       | collected =                | Yes ■                                            | No                                                                                                   |
| Conductor - 0         |                      | IZER PLACEM                                                  |             | JSED FOR EA              | .CH CASING S             | TRING _            |                            |                                                  | RECEIVED                                                                                             |
|                       |                      | float, 1 every 4th joint to                                  |             | _                        |                          |                    |                            | Onice                                            | of Oil and Gas                                                                                       |
|                       |                      | at collar, 1 every 4th joint<br>collar, 1 every 3rd joint to |             |                          |                          |                    |                            | JUI                                              | 17 2017                                                                                              |
| WAS WELL O            | COMPLETED            | AS SHOT HOLI                                                 | E 0         | Yes 🖪 No                 | DETAILS                  |                    |                            | WV I                                             | Department of<br>mental Frotectio                                                                    |
| WAS WELL C            | COMPLETED (          | OPEN HOLE?                                                   | o Ye        | es 🖪 No                  | DETAILS _                |                    |                            |                                                  |                                                                                                      |
| WERE TRAC             | ERS USED             | Yes B No                                                     | TY          | PE OF TRACI              | ER(S) USED <u>N</u>      | Α                  |                            |                                                  |                                                                                                      |