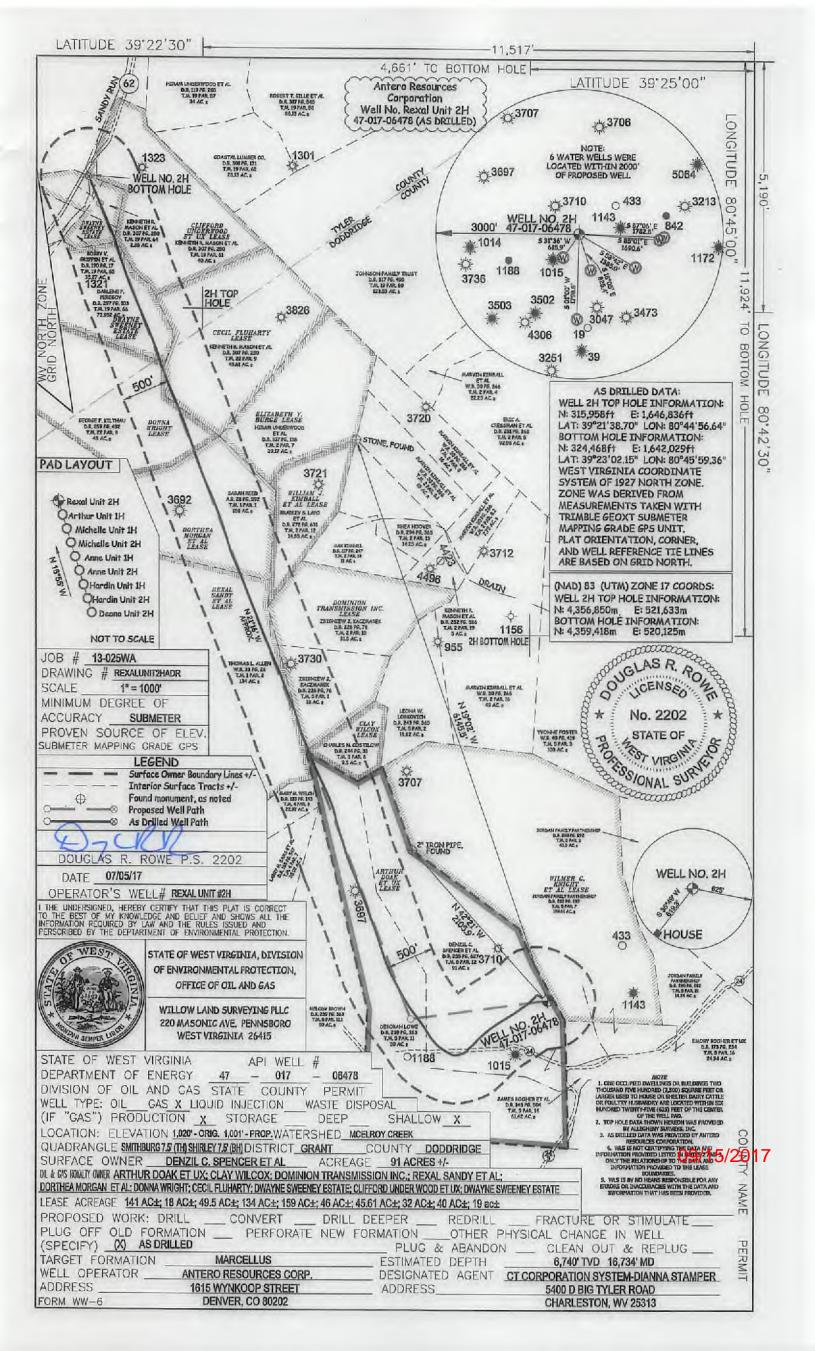

WR-35 Rev. 8/23/13 Department of Environmental Protection - Office of Oil and Gas Well Operator's Report of Well Work

RECEIVED Office of Oil and Gas

JUL 17 2017

|                                                                                                                                             | 2.3                       |                                                                 |                                                                              | W Department of                         |
|---------------------------------------------------------------------------------------------------------------------------------------------|---------------------------|-----------------------------------------------------------------|------------------------------------------------------------------------------|-----------------------------------------|
| API 47 - 017 - 06478                                                                                                                        | County Doddridg           |                                                                 | District Grant                                                               | WV Department o<br>Environmental Protec |
| Quad Smithburg 7.5'                                                                                                                         | Pad Name Misery           | y Pad                                                           | Field/Pool Name                                                              |                                         |
| Farm name Denzil C. Spencer e                                                                                                               |                           |                                                                 | Well Number Re                                                               | xai Unit 2H                             |
| Operator (as registered with the OC                                                                                                         |                           | 1 - 1 - 1 - 1 - 1 - 1 - 1 - 1 - 1 - 1 -                         |                                                                              |                                         |
| Address 1615 Wynkoop Street                                                                                                                 | City Den                  | ver                                                             | State CO                                                                     | Zip_80202                               |
|                                                                                                                                             | Northing   4356850m       | Easti Easti New □ Existing tal 6A □ Vertical Plug Back □ Redril | ing 521633m ng 521198.50m 1 520125m  Type of Repor  Depth Type ling □ Rework |                                         |
| Drilled with □ Cable ■ Rotary  Drilling Media Surface hole ■  Production hole □ Air ■ Mud  Mud Type(s) and Additive(s)  Air - Foam & 4% KCL |                           |                                                                 | ole ■Air □Mu                                                                 | nd □ Fresh Water □ Brine                |
| Mud - Polymer                                                                                                                               |                           |                                                                 |                                                                              |                                         |
| Date permit issued05/23/201                                                                                                                 | Date drining contin       | nenced04/13/2015                                                | Date drilling                                                                |                                         |
| Date completion activities began _                                                                                                          | 08/19/2016                | Date completion activ                                           | vities ceased                                                                | 12/04/2016                              |
| Verbal plugging (Y/N) N/A                                                                                                                   | _ Date permission granted | iN/A                                                            | _ Granted by                                                                 | N/A                                     |
| Please note: Operator is required to  Freshwater depth(s) ft  1477                                                                          | 475'<br>', 1511', 1675'   | Open mine(s) (Y/N) do Void(s) encountered (                     | epths                                                                        | No<br>No                                |
| Coal depth(s) ft1/1/,                                                                                                                       | 257', 1542'               | Cavern(s) encountered                                           | (Y/N) depths                                                                 | No                                      |
| Is coal being mined in area (Y/N)_                                                                                                          | No                        |                                                                 |                                                                              | Reviewed by:                            |

| WK-35<br>Rev. 8/23/13 |                      |                                                              |             |                          |                          |                    |                            |                                                  | rage oi                                                                                              |
|-----------------------|----------------------|--------------------------------------------------------------|-------------|--------------------------|--------------------------|--------------------|----------------------------|--------------------------------------------------|------------------------------------------------------------------------------------------------------|
| API 47- 017           | _ 06478              | Farm na                                                      | ame_D       | enzil C. Spe             | encer et al              | Well               | number_Re                  | xal Unit :                                       | 2H                                                                                                   |
| CASING                | Hole                 | Casing                                                       | -           | 1.1                      | w or Grade               |                    | Basket                     | Did cemer                                        | nt circulate (Y/N)                                                                                   |
| STRINGS<br>Conductor  | Size<br>24"          | Size<br>20"                                                  |             |                          | sed wt/ft                | i, J-55            | Depth(s)<br>N/A            | + Provide                                        | details below*                                                                                       |
| Surface               |                      |                                                              |             |                          |                          |                    |                            |                                                  | Y                                                                                                    |
| Coal                  | 17-1/2"              | 13-3/8"                                                      |             | 557' N                   | lew 48#                  | , H-40             | N/A                        | <del> </del>                                     | <u> </u>                                                                                             |
| Intermediate 1        |                      |                                                              |             |                          |                          |                    |                            | <del> </del>                                     | Υ                                                                                                    |
| Intermediate 2        | 12-1/4"              | 9-5/8"                                                       | 2           | 523' N                   | lew 36#                  | t, J-55            | N/A                        | <del> </del>                                     | <u> </u>                                                                                             |
| Intermediate 3        |                      |                                                              |             |                          |                          |                    |                            | <del> </del>                                     |                                                                                                      |
|                       |                      |                                                              |             |                          |                          |                    |                            | <del> </del>                                     |                                                                                                      |
| Production            | 8-3/4"/8-1/2"        | 5-1/2"                                                       |             |                          |                          | P-110              | N/A                        | <del>                                     </del> | Y                                                                                                    |
| Tubing                |                      | 2-3/8"                                                       | 7           | 099'                     | 4.7#                     | f, N-80            |                            |                                                  |                                                                                                      |
| Packer type and de    | epth set             | N/A                                                          |             |                          |                          |                    |                            |                                                  |                                                                                                      |
| CEMENT                | Class/Type           | Numbe                                                        |             | Slurry                   | Yield                    | Volume             | Ceme                       |                                                  | woc                                                                                                  |
| DATA<br>Conductor     | of Cement            | of Sack                                                      |             | wt (ppg)                 | (ft ³/sks)               | (ft <sup>2</sup> ) | Top (M                     | 1D)                                              | (hrs)                                                                                                |
| Surface               | Class A              | 150 s                                                        | -           | 15.6                     | 1.19                     | 179                | 0,                         | <del></del>                                      | 8 Hrs.                                                                                               |
| Coal                  | Class A              | 663 s                                                        | <u> </u>    | 15.6                     | 1.18                     | 782                | 0,                         | -+                                               | 8 Hrs.                                                                                               |
| Intermediate 1        |                      |                                                              |             |                          |                          |                    |                            | -+                                               |                                                                                                      |
|                       | Class A              | 974 s                                                        |             | 15.6                     | 1.18                     | 1149               | 0'                         |                                                  | 8 Hrs.                                                                                               |
| Intermediate 2        |                      |                                                              |             |                          |                          |                    |                            |                                                  |                                                                                                      |
| Intermediate 3        |                      |                                                              |             |                          |                          |                    |                            |                                                  |                                                                                                      |
| Production            | Class H              | 1076 sx (Lead) 157                                           | 4 sx (Tail) | 14.5 (Lead), 15.2 (Tail) | 1.21 (Lead), 1.83 (Tail) | 4182               | -500° into Interme         | adiate Casing                                    | 8 Hrs.                                                                                               |
| Tubing                |                      |                                                              |             |                          |                          |                    |                            |                                                  |                                                                                                      |
| Drillers TD (fl       | ) 16734' MD, 9740' T | VD (BHL) & 6784' TVD (I                                      | Deepest P   | oint Drilled) I no       | gers TD (ft) 166         | 99' MD             |                            |                                                  |                                                                                                      |
| , ,                   | tion penetrated      |                                                              |             |                          | g back to (ft) N//       |                    |                            |                                                  |                                                                                                      |
| Plug back pro-        | -                    |                                                              |             |                          | B one to (11)            |                    |                            |                                                  |                                                                                                      |
| <b>G F</b>            |                      |                                                              |             |                          |                          |                    | ** 77                      | nis is a subseq                                  | uent well. Antero only                                                                               |
| Kick off depth        |                      | □ caliper                                                    | _ d         | ensity $\Box$            | deviated/directi         | onal □ ii          | Unit 2<br>wireli<br>Unit 2 | 2H API #47-0<br>ine logs submi                   | e well on a multi-well p<br>17-06374). Please refer<br>ited with Form WR-35<br>Bond Log has been ind |
|                       |                      | □ neutron                                                    | □ <b>r</b>  | esistivity 🗆             | gamma ray                | □ t                | emperature                 | □sonic                                           |                                                                                                      |
| Well cored □          | Yes 🖪 No             | Conventi                                                     | onal        | Sidewall                 | W                        | ere cuttings       | collected =                | Yes ■                                            | No                                                                                                   |
| Conductor - 0         |                      | IZER PLACEM                                                  |             | JSED FOR EA              | .CH CASING S             | TRING _            |                            |                                                  | RECEIVED                                                                                             |
|                       |                      | float, 1 every 4th joint to                                  |             | _                        |                          |                    |                            | Onice                                            | of Oil and Gas                                                                                       |
|                       |                      | at collar, 1 every 4th joint<br>collar, 1 every 3rd joint to |             |                          |                          |                    |                            | JUI                                              | 17 2017                                                                                              |
| WAS WELL O            | COMPLETED            | AS SHOT HOLI                                                 | E 0         | Yes 🖪 No                 | DETAILS                  |                    |                            | WV I                                             | Department of<br>mental Frotectio                                                                    |
| WAS WELL C            | COMPLETED (          | OPEN HOLE?                                                   | o Ye        | es 🖪 No                  | DETAILS _                |                    |                            |                                                  |                                                                                                      |
| WERE TRAC             | ERS USED             | Yes B No                                                     | TY          | PE OF TRACI              | ER(S) USED <u>N</u>      | Α                  |                            |                                                  |                                                                                                      |