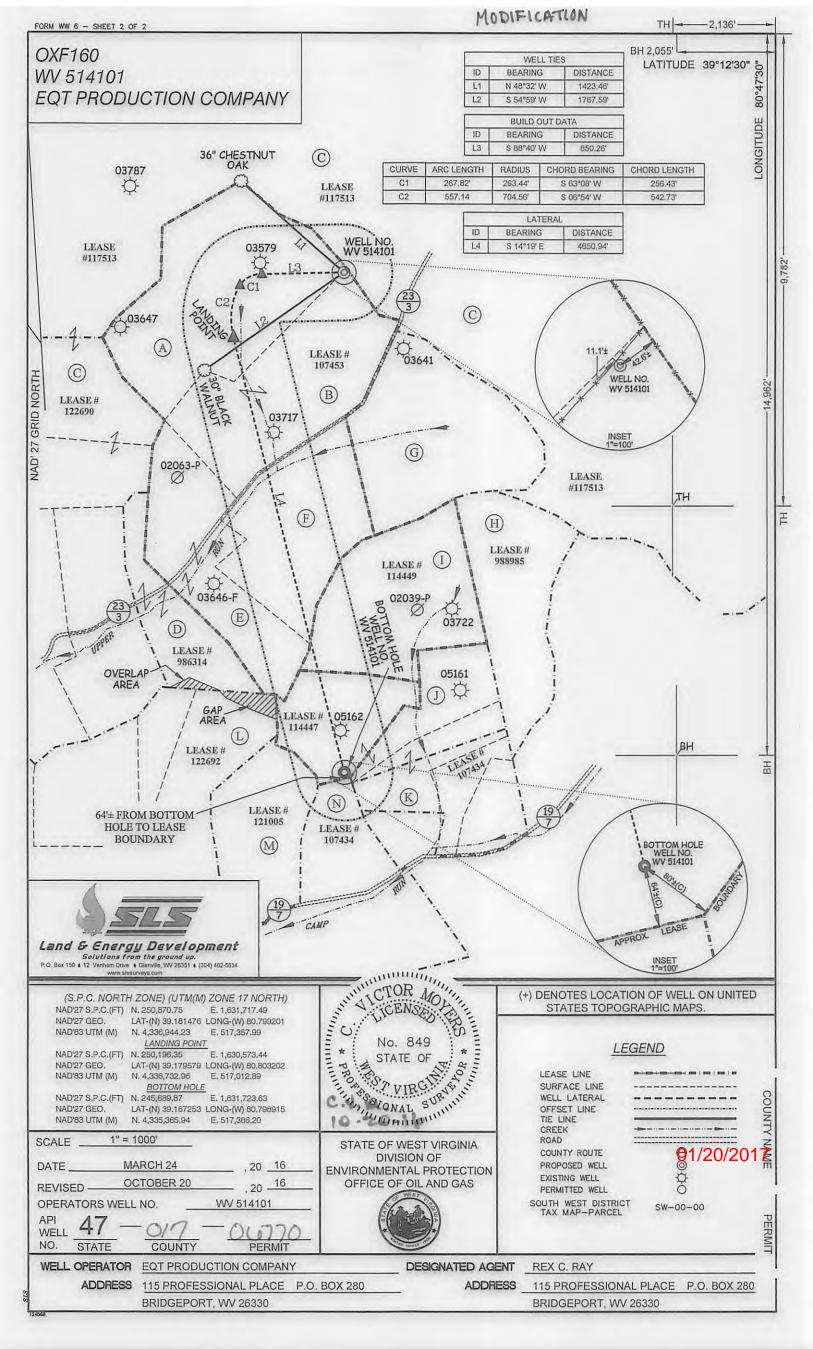

BH 2,055' LATITUDE 39°12'30" 80°47'30' 01898 03801 03796-0 ONGITUDE ,02458-P 5-03787 02066 3788 03641-F 03651 NOTES ON SURVEY

TH

-2,136'-

1. NO WATER WELLS WERE FOUND WITHIN 250' OF PROPOSED GAS WELL. NO AGRICULTURAL BUILDINGS ≥ 2500 SQ. FT. OR DWELLINGS WERE FOUND WITHIN 625' OF THE CENTER OF PROPOSED WELL PAD.

2. WELL SPOT CIRCLE & TOPO MARK SCALE IS 1"=2000'.

200

TH

BH

BH

| ROYALTY OWNERS                     |              |                  |  |  |
|------------------------------------|--------------|------------------|--|--|
| GLENN H. SHIVE ET AL               | 53 AC.±      | LEASE NO. 114449 |  |  |
| C. BURKE MORRIS & S.A. SMITH ET AL | 28 AC.±      | LEASE NO. 114447 |  |  |
| WBM HEIRS PROPERTIES, LLC ET AL    | 1891,25 AC.± | LEASE NO. 117513 |  |  |

H1(47-017-6112) H3(47-017-6113) H4(47-017-6114)

REFERENCES

359.62

| A | ROBERT BRANNON ET AL       | 70 ACRES±       | SW TM-09-19  |
|---|----------------------------|-----------------|--------------|
| В | RONALD HART & JEFFERY HART | 60 ACRES±       | SW TM-09-20  |
| C | I.L. MORRIS                | 6,600.75 ACRES± | SW TM-10-02  |
| D | ROBERT BRANNON ET AL       | 25.1 ACRES±     | SW TM-13-18  |
| E | RONALD HART & JEFFERY HART | 46 ACRES±       | SW TM-13-12  |
| F | RONALD HART & JEFFERY HART | 45 ACRES±       | SW TM-09-21  |
| G | MARIA HRUSCOV              | 57.5 ACRES±     | SW TM-10-01  |
| H | WILLIAM ARMENTROUT ET AL   | 44.35 ACRES±    | SW TM-14-02  |
| I | MICHAEL & SUSAN ZORN       | 52.5 ACRES±     | SW TM-14-01  |
| J | MICHAEL & SUSAN ZORN       | 47.5 ACRES±     | SW TM-14-1.1 |
| K | WILLIAM ARMENTROUT ET AL   | 16.8 ACRES±     | SW TM-14-04  |
| L | EDWARD & GINA BASSETT      | 41 ACRES±       | SW TM-13-39  |
| M | MARIAN ZORN                | 34.78 ACRES±    | SW TM-13-40  |
| N | WILLIAM ARMENTROUT ET AL   | 76 ACRES±       | SW TM-13-41  |

Land & Energy Development

Solutions from the ground up. Solutions from the 9
P.O. Box 150 • 12 Vanhorn Drive • Glenville,
www.slssurveys.com le, WV 26351 • (304) 462-5634

I THE UNDERSIGNED, HEREBY CERTIFY THAT THIS PLAT IS CORRECT TO THE BEST OF MY KNOWLEDGE AND BELIEF AND SHOWS ALL THE INFORMATION REQUIRED BY LAW AND THE REGULATIONS ISSUED AND PRESCRIBED BY THE DIVISION OF ENVIRONMENTAL PROTECTION.

SEE NOTE 2 SCALE

No. 849
STATE OF
VIRCHIAN
7310P514101R2

RONALD HART &

60 ACRES±

8" RED MAPLE

STATES TOPOGRAPHIC MAPS. MARCH 24

OXF160 WELLS H1-WV 513171

H2-WV 513172 H3-WV 513173

H4-WV 513174

H5-WV 513702 H6-WV 513775

H9-WV 514101

, 20 \_16 REVISED\_ OCTOBER 20

OPERATORS WELL NO. WV 514101

(+) DENOTES LOCATION OF WELL ON UNITED

API WELL 4/ NO. COUNTY

STATE OF WEST VIRGINIA DIVISION OF ENVIRONMENTAL PROTECTION OFFICE OF OIL AND GAS

60±

206±

OXFORD 7.5'

COUNTY

ERMIT

PERMIT

LIQUID WASTE WELL OIL GAS X INJECTION TYPE: DISPOSAL "GAS" PRODUCTION X STORAGE DEEP LOCATION: 1,220 UPPER RUN OF MIDDLE FORK OF SOUTH FORK HUGHES RIVER

PAD ELEVATION \_ WATERSHED SOUTHWEST DISTRICT DODDRIDGE COUNTY

QUADRANGLE \_ SURFACE OWNER RONALD HART & JEFFERY HART ACREAGE \_ ROYALTY OWNER \_\_\_MONA R. CUMBERLEDGE ET AL ACREAGE .

PROPOSED WORK:

DRILL X CONVERT \_ DRILL DEEPER\_ FORMATION\_ PERFORATE NEW FORMATION \_