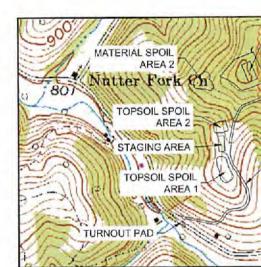

ITY OF WEST VIRGINIA
1-800-245-4848
WEST VIRGINIA STATE LAW
REQUIRES THAT YOU CALL TWO
BUSINESS DAYS BEFORE YOU
DIG IN THE STATE OF WEST
VIRGINIA, IT'S THE LAW!!

#### WELL LOCATION RESTRICTIONS

WELL PAD IS TO COMPLY WITH WELL LOCATION RESTRICTIONS OF WV CODE 22-6A-12 THE PADS COMPLY WITH THE FOLLOWING RESTRICTIONS:

- 250' FROM AN EXISTING WELL OR DEVELOPED SPRING USED FOR HUMAN OR DOMESTIC ANIMALS.
- DOMESTIC ANIMALS

  625' FROM AN OCCUPIED DWELLING OR BARN GREATER THAN 2500 SF USED FOR POULTRY OR DAIRY MEASURED FROM THE CENTER OF THE PAD
- 100' FROM EDGE OF DISTURBANCE TO WETLANDS, PERENNIAL STREAMS, NATURAL OR ARTIFICIAL LAKE, POND OR RESERVOIR
- \$00° FROM EDGE OF DISTURBANCE TO NATURALLY REPRODUCING TROUT STREAMS
   1000° OF SURFACE OR GROUND WATER INTAKE TO A PUBLIC WATER SUPPLY



NORTH MERIDIAN REFERENCED TO NAD83 WEST VIRGINIA STATE PLANE NORTH ZONE AFFECTED TAX PARC SEE SHEET 2



#### PLAN REPRODUCTION V

THE PLANS HAVE BEEN CREATED ON ANSI D REDUCTIONS, REFER TO GRAPHIC SCALE.

THE PLANS HAVE BEEN CREATED FOR FULL CO OF THE PLANS THAT IS NOT PLOTTED IN FULL C CONSIDERED ADEQUATE FOR CONSTRUCTION I

WARNING": INFORMATION MAY BE LOST IN GO

9CALE F 09/22/2017

## AND WATER T PAD RUCTION PLAN, CONTROL PLANS ORPORATION



|                  | WE              | LL HEAD I   | LAYOUT       |              |              |
|------------------|-----------------|-------------|--------------|--------------|--------------|
| West blane       |                 |             | NAD 83 (WV I | NORTH ZONE)  |              |
| WELL NAME        | API#            | NORTHING    |