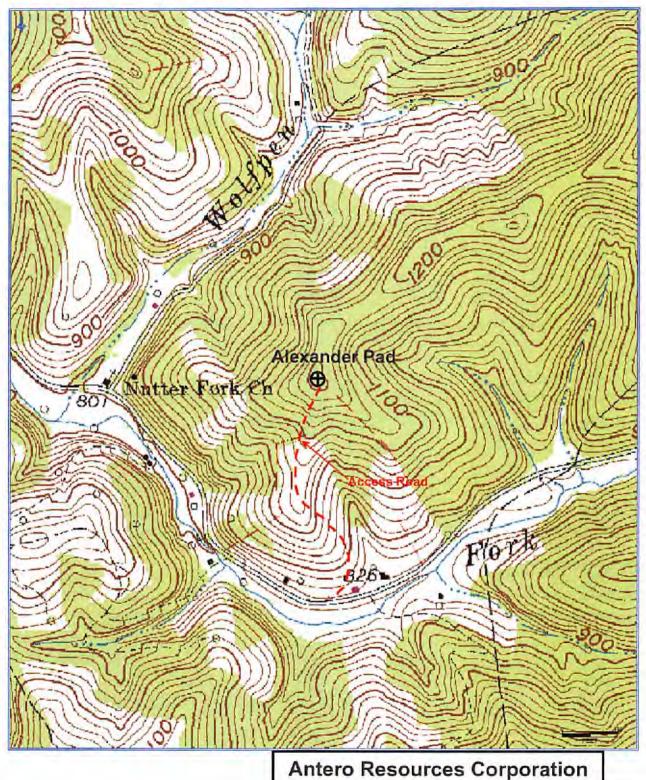

WW-6B (04/15) API NO. 47-017 - DGSG OPERATOR WELL NO. Scorpio Unit 2H
Well Pad Name: Alexander Pad

## STATE OF WEST VIRGINIA DEPARTMENT OF ENVIRONMENTAL PROTECTION, OFFICE OF OIL AND GAS WELL WORK PERMIT APPLICATION

| 1) Well Operator: Antero Re                                                                                                           | sources Corporal 494507062                                                             | 017-Doddrid West Uni West Union 7.5'                   |
|---------------------------------------------------------------------------------------------------------------------------------------|----------------------------------------------------------------------------------------|--------------------------------------------------------|
| A LOS MANAGEMENTS                                                                                                                     | Operator ID                                                                            | County District Quadrangle                             |
| 2) Operator's Well Number: S                                                                                                          | corpio Unit 2H/ Well Pad                                                               | Name: Alexander Pad                                    |
| 3) Farm Name/Surface Owner:                                                                                                           | Maithew W. Alexander & Linda Marie Muhly Public Road                                   | d Access: CR 28 (Nutter Fork)                          |
| 4) Elevation, current ground:                                                                                                         | ~1195' Elevation, proposed p                                                           | post-construction: 1181'                               |
| 5) Well Type (a) Gas X Other                                                                                                          | Oil Under                                                                              |                                                        |
|                                                                                                                                       | allow X Deep                                                                           |                                                        |
| 6) Existing Pad: Yes or No No                                                                                                         |                                                                                        |                                                        |
|                                                                                                                                       | s), Depth(s), Anticipated Thickness an<br>Anticipated Thickness- 60 feet, Associat     |                                                        |
| 8) Proposed Total Vertical Dep                                                                                                        | th: 7500' TVD                                                                          |                                                        |
| 9) Formation at Total Vertical I                                                                                                      |                                                                                        | RECEIVED                                               |
| 10) Proposed Total Measured D                                                                                                         |                                                                                        | Office of Oil and Gas                                  |
| 11) Proposed Horizontal Leg Le                                                                                                        | ength: 9069'                                                                           | JUL 28 2017                                            |
| 12) Approximate Fresh Water S                                                                                                         | Strata Depths: 292', 297', 455'                                                        | WV Dapartment of                                       |
| 13) Method to Determine Fresh                                                                                                         | Water Depths: Offset well records. Dept                                                | hs have been adjusted according to surface elevations. |
|                                                                                                                                       | oths: 1319', 1896', 2061'                                                              |                                                        |
| 14) ripproximate bartwater Dep                                                                                                        |                                                                                        |                                                        |
|                                                                                                                                       | epths: 677', 839'                                                                      |                                                        |
| 15) Approximate Coal Seam De                                                                                                          | epths: 677', 839' ible Void (coal mine, karst, other): N                               | one Anticipated                                        |
| 15) Approximate Coal Seam De                                                                                                          | ible Void (coal mine, karst, other): Non contain coal seams                            | one Anticipated  No X                                  |
| <ul><li>15) Approximate Coal Seam De</li><li>16) Approximate Depth to Poss</li><li>17) Does Proposed well location</li></ul>          | ible Void (coal mine, karst, other): Note on contain coal seams of an active mine?     |                                                        |
| 15) Approximate Coal Seam De<br>16) Approximate Depth to Poss<br>17) Does Proposed well location<br>directly overlying or adjacent to | ible Void (coal mine, karst, other): Note on contain coal seams of an active mine?     |                                                        |
| 15) Approximate Coal Seam De<br>16) Approximate Depth to Poss<br>17) Does Proposed well location<br>directly overlying or adjacent to | ible Void (coal mine, karst, other): Note on contain coal seams of an active mine? Yes |                                                        |