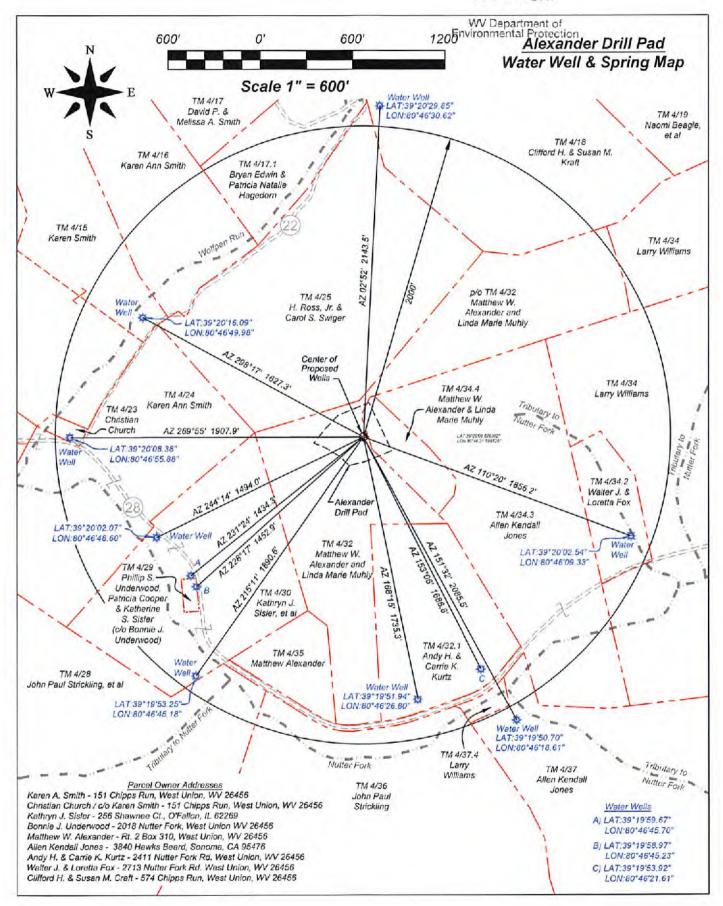

WW-6B (04/15) API NO. 47-017 - DGSG OPERATOR WELL NO. Scorpio Unit 2H
Well Pad Name: Alexander Pad

## STATE OF WEST VIRGINIA DEPARTMENT OF ENVIRONMENTAL PROTECTION, OFFICE OF OIL AND GAS WELL WORK PERMIT APPLICATION

| 1) Well Operator: Antero Re                                                                                                           | sources Corporal 494507062                                                             | 017-Doddrid West Uni West Union 7.5'                   |
|---------------------------------------------------------------------------------------------------------------------------------------|----------------------------------------------------------------------------------------|--------------------------------------------------------|
| A LOS MANAGEMENTS                                                                                                                     | Operator ID                                                                            | County District Quadrangle                             |
| 2) Operator's Well Number: S                                                                                                          | corpio Unit 2H/ Well Pad                                                               | Name: Alexander Pad                                    |
| 3) Farm Name/Surface Owner:                                                                                                           | Maithew W. Alexander & Linda Marie Muhly Public Road                                   | d Access: CR 28 (Nutter Fork)                          |
| 4) Elevation, current ground:                                                                                                         | ~1195' Elevation, proposed p                                                           | post-construction: 1181'                               |
| 5) Well Type (a) Gas X Other                                                                                                          | Oil Under                                                                              |                                                        |
|                                                                                                                                       | allow X Deep                                                                           |                                                        |
| 6) Existing Pad: Yes or No No                                                                                                         |                                                                                        |                                                        |
|                                                                                                                                       | s), Depth(s), Anticipated Thickness an<br>Anticipated Thickness- 60 feet, Associat     |                                                        |
| 8) Proposed Total Vertical Dep                                                                                                        | th: 7500' TVD                                                                          |                                                        |
| 9) Formation at Total Vertical I                                                                                                      |                                                                                        | RECEIVED                                               |
| 10) Proposed Total Measured D                                                                                                         |                                                                                        | Office of Oil and Gas                                  |
| 11) Proposed Horizontal Leg Le                                                                                                        | ength: 9069'                                                                           | JUL 28 2017                                            |
| 12) Approximate Fresh Water S                                                                                                         | Strata Depths: 292', 297', 455'                                                        | WV Dapartment of                                       |
| 13) Method to Determine Fresh                                                                                                         | Water Depths: Offset well records. Dept                                                | hs have been adjusted according to surface elevations. |
|                                                                                                                                       | oths: 1319', 1896', 2061'                                                              |                                                        |
| 14) ripproximate bartwater Dep                                                                                                        |                                                                                        |                                                        |
|                                                                                                                                       | epths: 677', 839'                                                                      |                                                        |
| 15) Approximate Coal Seam De                                                                                                          | epths: 677', 839' ible Void (coal mine, karst, other): N                               | one Anticipated                                        |
| 15) Approximate Coal Seam De                                                                                                          | ible Void (coal mine, karst, other): Non contain coal seams                            | one Anticipated  No X                                  |
| <ul><li>15) Approximate Coal Seam De</li><li>16) Approximate Depth to Poss</li><li>17) Does Proposed well location</li></ul>          | ible Void (coal mine, karst, other): Note on contain coal seams of an active mine?     |                                                        |
| 15) Approximate Coal Seam De<br>16) Approximate Depth to Poss<br>17) Does Proposed well location<br>directly overlying or adjacent to | ible Void (coal mine, karst, other): Note on contain coal seams of an active mine?     |                                                        |
| 15) Approximate Coal Seam De<br>16) Approximate Depth to Poss<br>17) Does Proposed well location<br>directly overlying or adjacent to | ible Void (coal mine, karst, other): Note on contain coal seams of an active mine? Yes |                                                        |