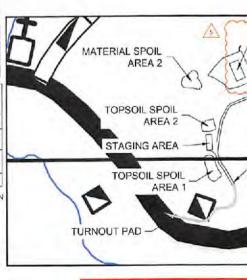

RE YOU
DIG IN THE STATE OF WEST
VIRGINIA, IT'S THE LAW!!

#### WELL LOCATION RESTRICTIONS

WELL PAD IS TO COMPLY WITH WELL LOCATION RESTRICTIONS OF WV CODE 22-6A-12 THE PADS COMPLY WITH THE FOLLOWING RESTRICTIONS:

- 250' FROM AN EXISTING WELL OR DEVELOPED SPRING USED FOR HUMAN OR DOMESTIC ANIMALS.
- DOMESTIC ANIMALS

  625' FROM AN OCCUPIED DWELLING OR BARN GREATER THAN 2500 SF USED FOR POULTRY OR DAIRY MEASURED FROM THE CENTER OF THE PAD
- 100' FROM EDGE OF DISTURBANCE TO WETLANDS, PERENNIAL STREAMS, NATURAL OR ARTIFICIAL LAKE, POND OR RESERVOIR
- \$00° FROM EDGE OF DISTURBANCE TO NATURALLY REPRODUCING TROUT STREAMS
   1000° OF SURFACE OR GROUND WATER INTAKE TO A PUBLIC WATER SUPPLY



NORTH MERIDIAN REFERENCED TO NAD83 WEST VIRGINIA STATE PLANE NORTH ZONE AFFECTED TAX PARC SEE SHEET 2



#### PLAN REPRODUCTION V

THE PLANS HAVE BEEN CREATED ON ANSI D REDUCTIONS, REFER TO GRAPHIC SCALE.

THE PLANS HAVE BEEN CREATED FOR FULL CO OF THE PLANS THAT IS NOT PLOTTED IN FULL C CONSIDERED ADEQUATE FOR CONSTRUCTION I

WARNING": INFORMATION MAY BE LOST IN GO

9CALE F 09/22/2017

## AND WATER T PAD RUCTION PLAN, CONTROL PLANS ORPORATION



|                  | WE              | LL HEAD I   | LAYOUT       |              |              |
|------------------|-----------------|-------------|--------------|--------------|--------------|
| West blane       |                 |             | NAD 83 (WV I | NORTH ZONE)  |              |
| WELL NAME        | API#            | NORTHING    | EASTING      | LATITUDE     | LONGITUDE    |
| NORTHROP UNIT 1H | 47-017-06669-00 | 306940.0793 | 1607828