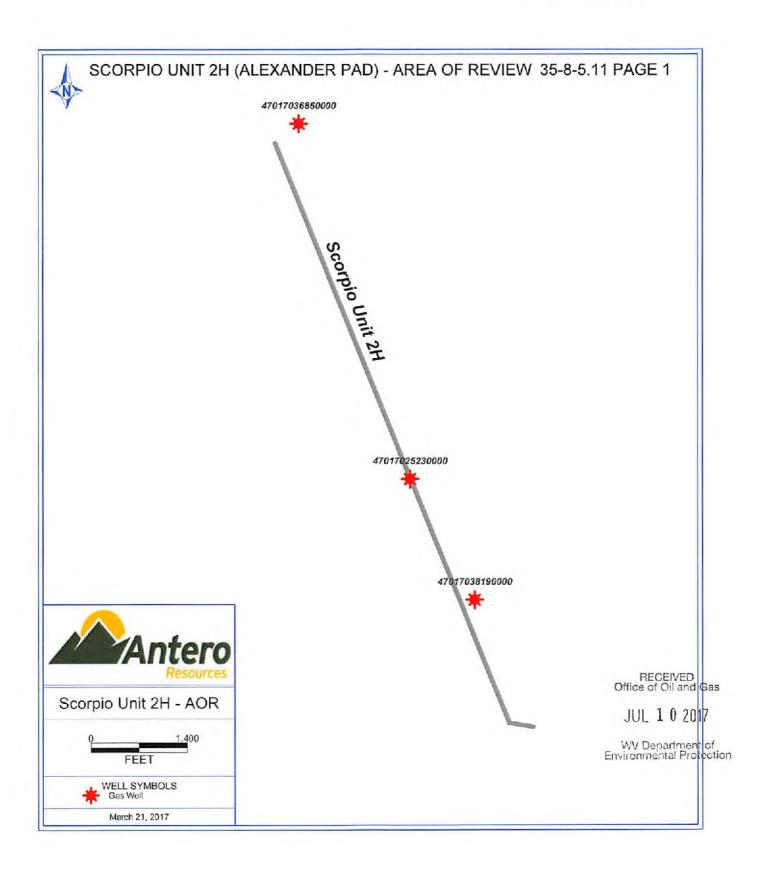

\*Note: Attach additional sheets as needed.

Page 3 of 3

09/22/2017

| UM3 (APINum)         | Well Name   | Well Number | Operator           | Hist Oper          | £    | Approx distance to well | ELEV_GR | TO (SSTVD) | Parforated Interval (shallowest, deepest) | Perforated Formation(s)                       | Producible Formation               |
|----------------------|-------------|-------------|--------------------|--------------------|------|-------------------------|---------|------------|-------------------------------------------|-----------------------------------------------|------------------------------------|
| 47017036850000 ROBII | NSON WILBUR | -           | CONSOL GAS COMPANY | STONEWALL GAS      | 5400 | 444                     | 1257    | -4143      | 4768-5205                                 | Riley, Benson                                 | Big Injun, Weir, Gordon, Bayard, E |
| 47017025230000 SMITI | THEIRS      | 337-1       | STALNAKER ENERGY   | STALNAKER GENE INC | 1885 | 40                      | 286     | -4444      | 2010-5236                                 | Big Injun, Balltown, Riley, Benson, Alexander | Gordon, Bayard, Bradford           |
| 47017038190000 SMITI | 'H H WALTER | -           | CONSOL GAS COMPANY | DAC CORP           | 0055 | 204                     | 766     | -4508      | 2225-4937                                 | Welr, Gordon, Benson                          | Big Injun, Bayard, Balttown, Bradf |
|                      |             |             |                    |                    |      |                         |         |            |                                           |                                               |                                    |