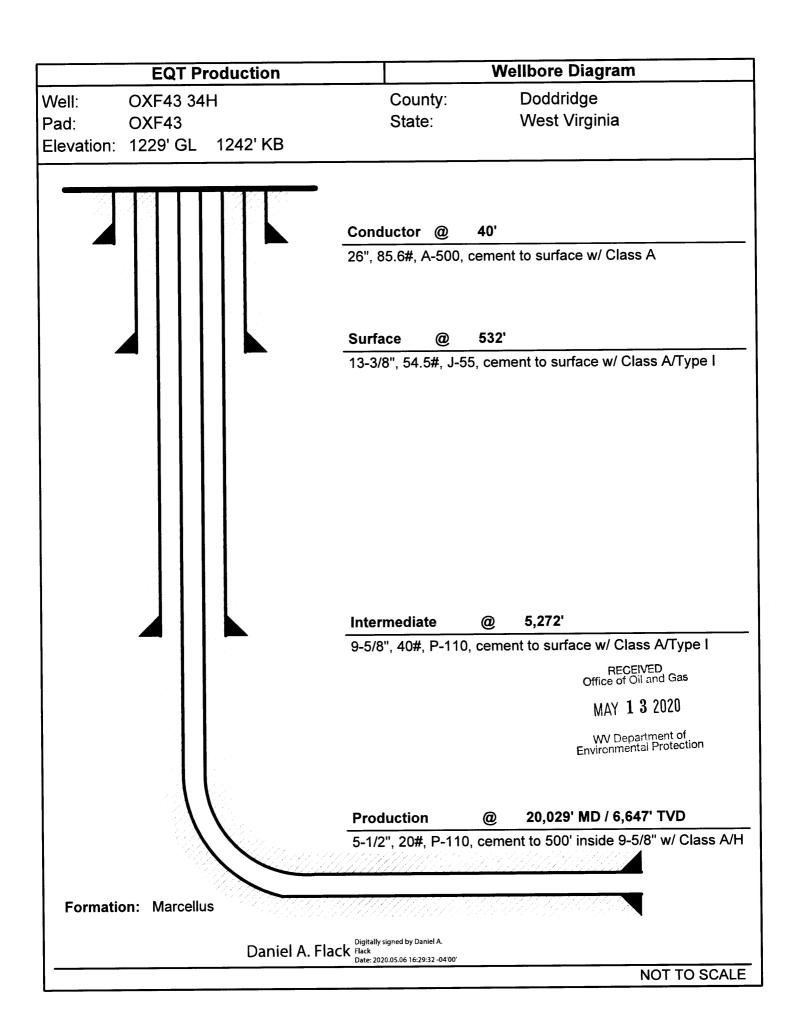

# **CASING AND TUBING PROGRAM**

| ТҮРЕ         | Size (in) | New<br>or<br>Used | Grade | Weight per ft. (lb/ft) | FOOTAGE: For<br>Drilling (ft) | INTERVALS:<br>Left in Well<br>(ft)                                | CEMENT:<br>Fill-up<br>(Cu. Ft.)/CTS |
|--------------|-----------|-------------------|-------|------------------------|-------------------------------|-------------------------------------------------------------------|-------------------------------------|
| Conductor    | 26        | New               | A-500 | 85.6                   | 40                            | 40                                                                | 58 ft^3 / CTS                       |
| Fresh Water  | 13 3/8    | New               | J-55  | 54.5                   | 532                           | 532                                                               | 624 ft^3 / CTS                      |
| Coal         |           |                   |       |                        |                               |                                                                   |                                     |
| Intermediate | 9 5/8     | New               | P-110 | 40                     | 5272                          | 5272                                                              | 2087 ft^3 / CTS                     |
| Production   | 5 1/2     | New               | P-110 | 20                     | 20029                         | 20029                                                             | 500' above intermediate casing      |
| Tubing       | 2 3/8     |                   | J-55  | 4.7                    |                               | May not be run, if run set 40' above top perf or 80° inclination. |                                     |
| Liners       |           |                   |       |                        |                               |                                                                   |                                     |

XXX 0.410ck 1020

| ТҮРЕ         | Size (in) | Wellbore<br>Diameter (in) | <u>Wall</u><br><u>Thickness</u><br>(in) | Burst Pressure (psi) | Anticipated Max. Internal Pressure (psi) | Cement<br>Type   | <u>Cement</u> <u>Yield</u> (cu. ft./k) |
|--------------|-----------|---------------------------|-----------------------------------------|----------------------|------------------------------------------|------------------|----------------------------------------|
| Conductor    | 26        | 30                        | .312                                    | 1050                 | 18                                       | Class A          | 1.18                                   |
| Fresh Water  | 13 3/8    | 17 1/2                    | .38                                     | 2730                 | 2184                                     | Class A / Type 1 | 1.13 - 1.19                            |
| Coal         |           |                           |                                         |                      |                                          |                  |                                        |
| Intermediate | 9 5/8     | 12 3/8                    | .395                                    | 7900                 | 3160                                     | Class A / Type 1 | 1.13 - 1.19                            |
| Production   | 5 1/2     | 8 1/2                     | .361                                    | 14360                | 10112                                    | Class A/H        | 1.04 - 2.098                           |
| Tubing       | 2 3/8     | NA                        | .19                                     | 7700                 |                                          |                  |                                        |
| Liners       |           |                           |                                         |                      |                                          |                  |                                        |