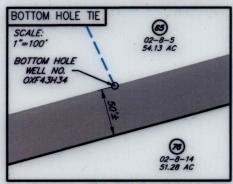

#### OXF43H34 Well Point Coordinates

#### n Hole Coordinate

N: 230,317.319 LAT: 39.125397 N 4,330,727.7 N 230,352.9 E: 1,640,558.276 IG: 80.766995 E: 520,155.8 E: 1,609,117.6 D 27 S.P.C. (Ft.)

LEGEND

EXISTING OIL/GAS WELL

WELL HEAD TOP HOLE WELL LANDING POINT WELL BOTTOM HOLE