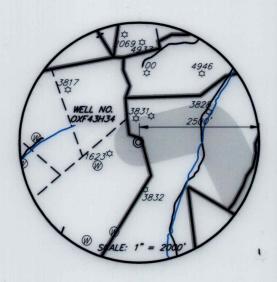

FILE NO.: EES-60635
DRAWNG NO.: OXF43\_Well Plat SCALE: = 2000 MINIMUM DEGREE ±3' OF ACCURACY: PROVEN SOURCE OF ELEVATION: **GPS** 

STATE OF WEST VIRGINIA DEPARTMENT OF ENVIRONMENTAL PROTECTION

OXF43H34