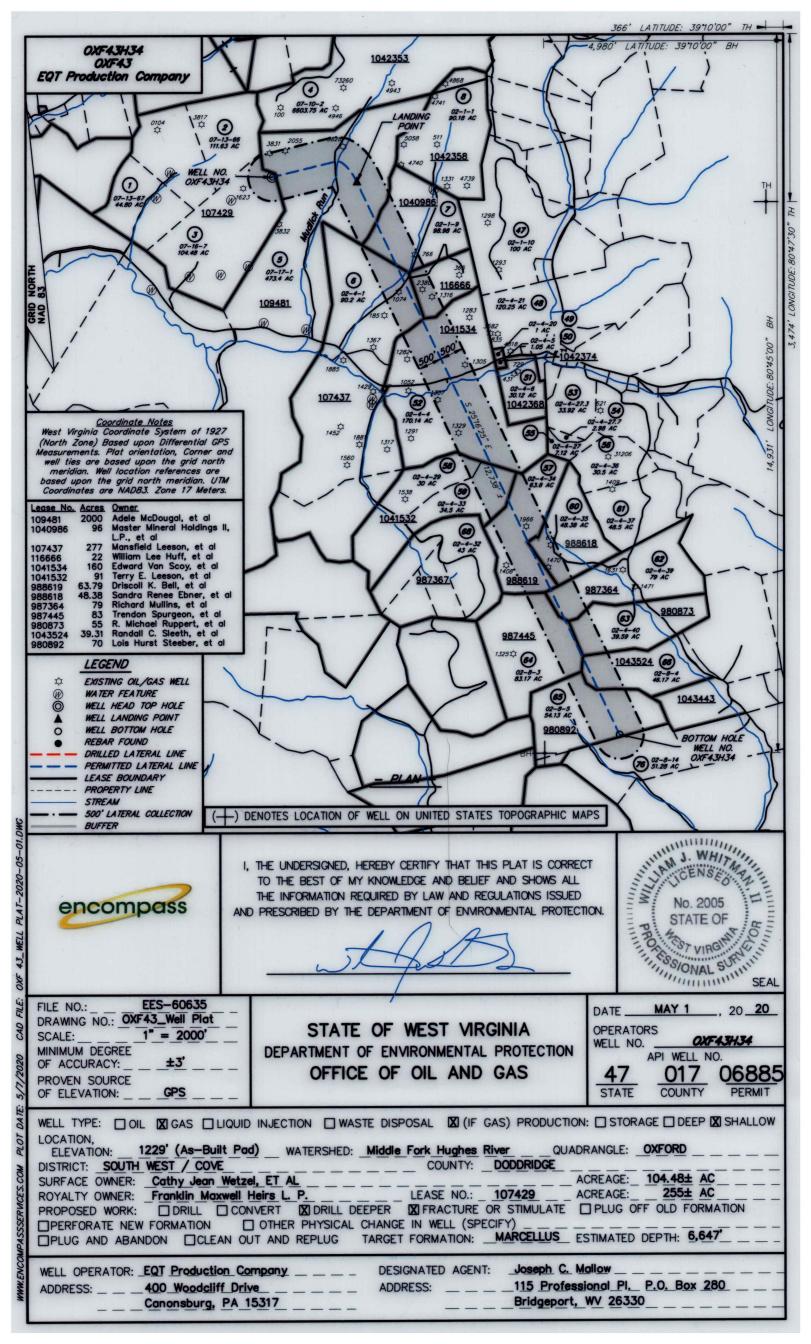

#### OXF43H34 Well Point Coordinates

# Top Hole Coordinates

AD 27 S.P.C. (Ft.) AD 27 GEO AD 83 UTM 17N (M) AD 83 S.P.C. (Ft.) N: 241,942.485 LAT: 39.157030 N 4,334,232.6 N 241,977.8 E: 1,633,357.512 ONG: 80.792963 E: 517,903.0 E: 1,601,916.7

#### ng Point Coordin

N: 241,836.607 LAT: 39.156809 N 4,334,209.3 N 241,872.0 E: 1,635,119.88 NG: 80.786743 E: 518,440.4 E: 1,603,679.1 D 27 S.P.C. (Ft.) AD 27 GEO AD 83 UTM 17N (M) AD 83 S.P.C. (Ft.)

#### n Hole Coordinate

N: 230,317.319 LAT: 39.125397 N 4,330,727.7 N 230,352.9 E: 1,640,558.276 IG: 80.766995 E: 520,155.8 E: 1,609,117.6 D 27 S.P.C. (Ft.)

LEGEND

EXISTING OIL/GAS WELL

WELL HEAD TOP HOLE WELL LANDING POINT WELL BOTTOM HOLE

500' LATERAL COLLECTION

WATER FEATURE

REBAR FOUND DRILLED LATERAL LINE PERMITTED LATERAL LINE LEASE BOUNDARY PROPERTY LINE STREAM

BUFFER

43\_WELL

OXF

FILE:

CAD

I, THE UNDERSIGNED, HEREBY CERTIFY THAT THIS PLAT IS CORRECT TO THE BEST OF MY KNOWLEDGE AND BELIEF AND SHOWS ALL THE INFORMATION REQUIRED BY LAW AND REGULATIONS ISSUED AND PRESCRIBED BY THE DEPARTMENT OF ENMRONMENTAL PROTECTION.

FILE NO.: EES-60635
DRAWNG NO.: OXF43\_Well Plat SCALE: = 2000 MINIMUM DEGREE ±3' OF ACCURACY: PROVEN SOURCE OF ELEVATION: **GPS** 

STATE OF WEST VIRGINIA DEPARTMENT OF ENVIRONMENTAL PROTECTION

OXF43H34