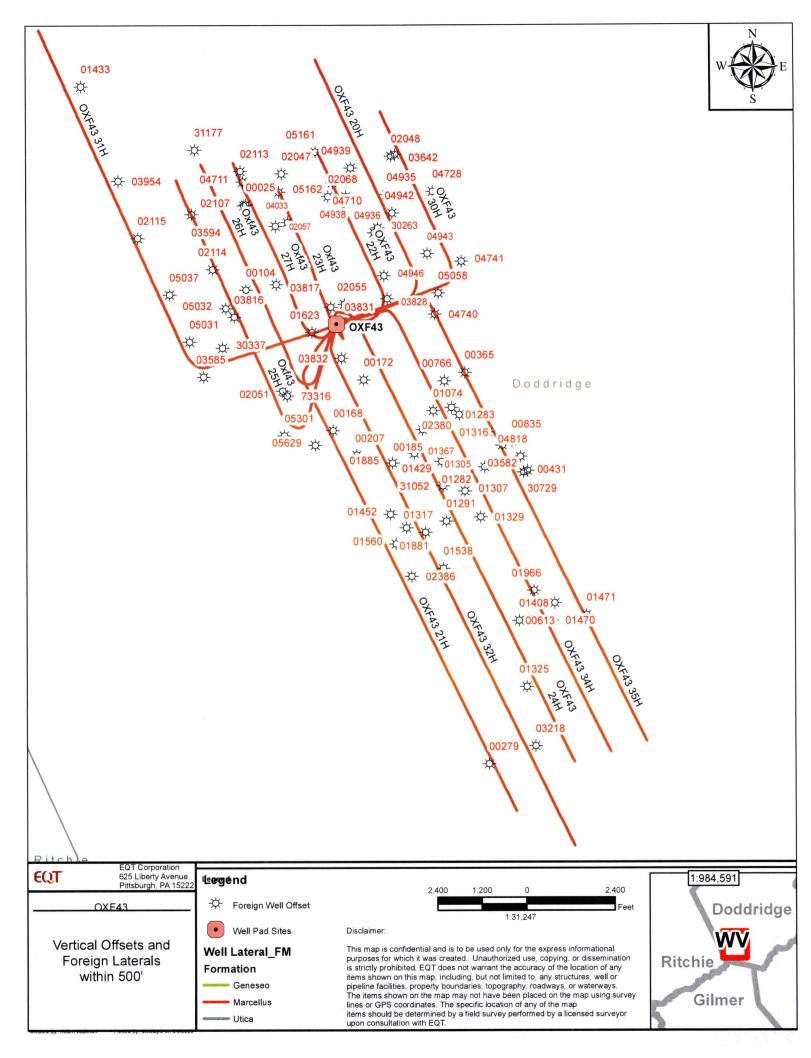

#### OXF43H34 Well Point Coordinates

# Top Hole Coordinates

AD 27 S.P.C. (Ft.) AD 27 GEO AD 83 UTM 17N (M) AD 83 S.P.C. (Ft.) N: 241,942.485 LAT: 39.157030 N 4,334,232.6 N 241,977.8 E: 1,633,357.512 ONG: 80.792963 E: 517,903.0 E: 1,601,916.7

#### ng Point Coordin

N: 241,836.607 LAT: 39.156809 N 4,334,209.3 N 241,872.0 E: 1,635,119.88 NG: 80.786743 E: 518,440.4 E: 1,603,679.1 D 27 S.P.C. (Ft.) AD 27 GEO AD 83 UTM 17N (M) AD 83 S.P.C. (Ft.)

#### n Hole Coordinate

N: 230,317.319 LAT: 39.125397 N 4,330,727.7 N 230,352.9 E: 1,640,558.276 IG: 80.766995 E: 520,155.8 E: 1,609,117.6 D 27 S.P.C. (Ft.)

LEGEND

EXISTING OIL/GAS WELL

WELL HEAD TOP HOLE WELL LANDING POINT WELL BOTTOM HOLE

500' LATERAL COLLECTION

WATER FEATURE

REBAR FOUND DRILLED LATERAL LINE PERMITTED LATERAL LINE LEASE BOUNDARY PROPERTY LINE STREAM

BUFFER

43\_WELL

OXF

FILE:

CAD