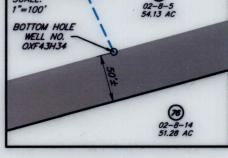

#### OXF43H34 Well Point Coordinates

#### n Hole Coordinate

N: 230,317.319 LAT: 39.125397 N 4,330,727.7 N 230,352.9 E: 1,640,558.276 IG: 80.766995 E: 520,155.8 E: 1,609,117.6 D 27 S.P.C. (Ft.)

LEGEND

EXISTING OIL/GAS WELL

WELL HEAD TOP HOLE WELL LANDING POINT WELL BOTTOM HOLE