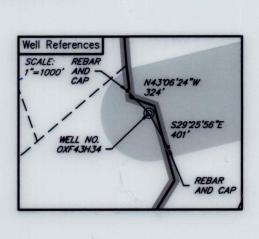

#### OXF43H34 Well Point Coordinates

#### n Hole Coordinate

N: 230,317.319 LAT: 39.125397 N 4,330,727.7 N 230,352.9 E: 1,640,558.276 IG: 80.766995 E: 520,155.8 E: 1,609,117.6 D 27 S.P.C. (Ft.)

LEGEND

EXISTING OIL/GAS WELL

WELL HEAD TOP HOLE WELL LANDING POINT WELL BOTTOM HOLE

500' LATERAL COLLECTION

WATER FEATURE

REBAR FOUND DRILLED LATERAL LINE PERMITTED LATERAL LINE LEASE BOUNDARY PROPERTY LINE STREAM

BUFFER

43\_WELL

OXF

FILE:

CAD