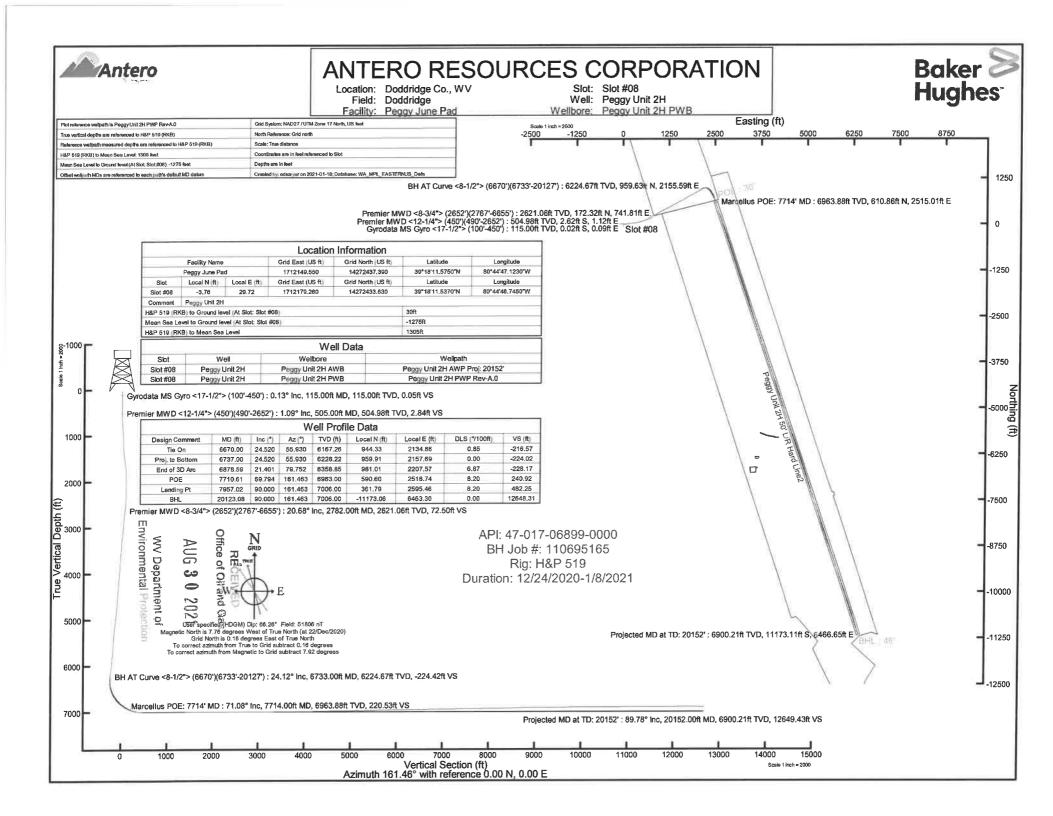

## Actual Wellpath Report Peggy Unit 2H AWP Proj: 20152' Page 1 of 12

| REFERE   | NCE WELLPATH IDENTIFICATION  |          |                   |
|----------|------------------------------|----------|-------------------|
| Operator | ANTERO RESOURCES CORPORATION | Well     | Peggy Unit 2H     |
| Field    | Doddridge                    | API      | 47-017-06899-0000 |
| Facility | Peggy June Pad               | Wellbore | Peggy Unit 2H AWB |
| Slot     | Slot #08                     |          |                   |

| REPORT SETUP IN     | FORMATION                          |                  |                       |
|---------------------|------------------------------------|------------------|-----------------------|
| Projection System   | NAD27 / UTM Zone 17 North, US feet | Software System  | WellArchitect® 6.0    |
| North Reference     | Grid                               | User             | Edsaryar              |
| Scale               | 0.999606                           | Report Generated | 18/Jan/2021 at 13:12  |
| Convergence at slot | 0.16° East                         | Database         | WA_MPL_EASTERNUS_Defn |

| WELLPATH LOCATION                                         |           |          |                |                 |                 |                 |  |  |  |  |  |  |
|-----------------------------------------------------------|-----------|----------|----------------|-----------------|-----------------|-----------------|--|--|--|--|--|--|
| Local coordinates Grid coordinates Geographic coordinates |           |          |                |                 |                 |                 |  |  |  |  |  |  |
|                                                           | North[ft] | East[ft] | Easting[US ft] | Northing[US ft] | Latitude        | Longitude       |  |  |  |  |  |  |
| Slot Location                                             | -3.76     | 29.72    | 1712179.26     | 14272433.63     | 39°18'11.5370"N | 80°44'46.7450"W |  |  |  |  |  |  |
| Facility Reference Pt                                     |           |          | 1712149.55     | 14272437.39     | 39°18'11.5750"N | 80°44'47.1230"W |  |  |  |  |  |  |
| Field Reference Pt                                        |           |          | 0.00           | 0.00            | 0°00'0.0000"    | 85°29'19.3013"W |  |  |  |  |  |  |

| WELLPATH DATUM           |                   |                                                  |                   |
|--------------------------|-------------------|--------------------------------------------------|-------------------|
| Calculation method       | Minimum curvature | H&P 519 (RKB) to Facility Vertical Datum         | 1305.00ft         |
| Horizontal Reference Pt  | Slot              | H&P 519 (RKB) to Mean Sea Level                  | 1305.00ft         |
| Vertical Reference Pt    | H&P 519 (RKB)     | H&P 519 (RKB) to Ground Level at Slot (Slot #08) | 30.00ft           |
| MD Reference Pt          | H&P 519 (RKB)     | Section Origin                                   | N 0.00, E 0.00 ft |
| Field Vertical Reference | Mean Sea Level    | Section Azimuth                                  | 161.46°           |