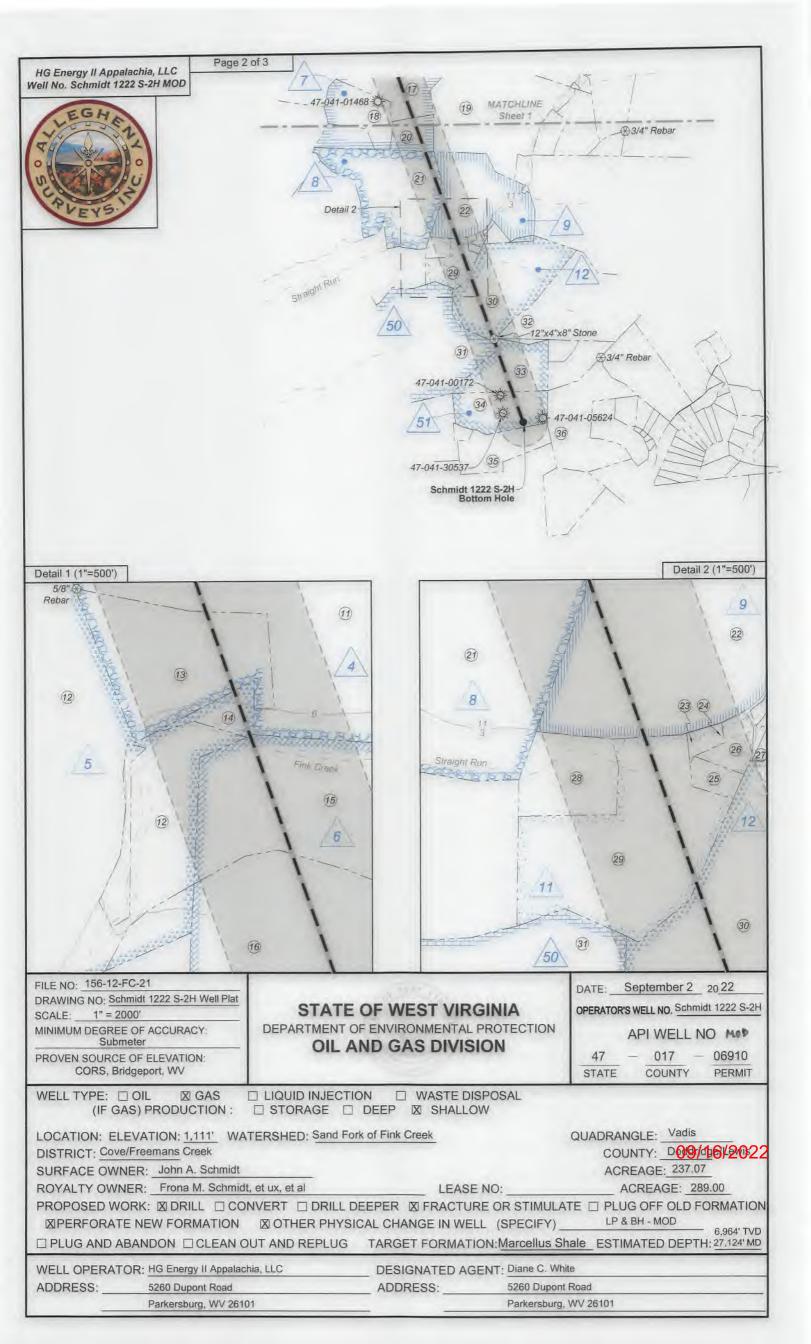

Promoting a healthy environment.

APINO. 47-470 17069 10

OPERATOR WELL NO. Schmidt 1222 S-2H
Well Pad Name: Schmidt 1222

# STATE OF WEST VIRGINIA DEPARTMENT OF ENVIRONMENTAL PROTECTION, OFFICE OF OIL AND GAS WELL WORK PERMIT APPLICATION

| 1) Well Operator: HG Energy                                       | II Appalachia, L   | 494519932          | Doddridge        | Cove        | Vadis 7.5'         |
|-------------------------------------------------------------------|--------------------|--------------------|------------------|-------------|--------------------|
| V                                                                 |                    | Operator ID        | County           | District    | Quadrangle         |
| 2) Operator's Well Number: So                                     | chmidt 1222 S-2H   | Well Pa            | ad Name: Schr    | nidt 1222   |                    |
| 3) Farm Name/Surface Owner:                                       | John A Schmidt     | Public Ro          | ad Access: SL    | .S 29       |                    |
| 4) Elevation, current ground:                                     | 1117' Ele          | evation, proposed  | d post-construct | ion: 1111'  | V 1                |
| 5) Well Type (a) Gas x                                            | Oil                | Un                 | derground Stora  | .ge         |                    |
| Other                                                             |                    |                    |                  |             |                    |
| (b)If Gas Sha                                                     | allow X            | Deep               |                  |             | -0                 |
|                                                                   | rizontal X         |                    |                  | <           | 50W<br>81231 ZUZZ  |
| 6) Existing Pad: Yes or No No                                     |                    |                    |                  |             | 81231 2022         |
| 7) Proposed Target Formation(s<br>Marcellus at 6890' - 6965' and  |                    |                    |                  | ressure(s): |                    |
| 8) Proposed Total Vertical Dep                                    | th: 6964'          |                    |                  |             |                    |
| 9) Formation at Total Vertical I                                  | Depth: Marcellus   |                    |                  |             |                    |
| 10) Proposed Total Measured D                                     | Depth: 27,124'     |                    |                  |             |                    |
| 11) Proposed Horizontal Leg Le                                    | ength: 19,495'     |                    |                  |             |                    |
| 12) Approximate Fresh Water S                                     | Strata Depths:     | 150', 181, 826'    |                  |             |                    |
| 13) Method to Determine Fresh                                     | Water Depths: N    | Nearest offset w   | ell data, (47-01 | 7-02906,4   | 7-017-02480, 4233) |
| 14) Approximate Saltwater Dep                                     | oths: NA           |                    |                  |             |                    |
| 15) Approximate Coal Seam De                                      | epths: 220'-225',  | 428'-438', 495'-   | 501'             |             |                    |
| 16) Approximate Depth to Poss                                     | ible Void (coal mi | ne, karst, other): | None             |             |                    |
| 17) Does Proposed well location directly overlying or adjacent to |                    | ns<br>Yes          | No.              | X           |                    |
| (a) If Yes, provide Mine Info:                                    | Name:              |                    |                  |             |                    |
|                                                                   | Depth:             |                    |                  | ME          | GELNED             |
|                                                                   | Seam:              |                    |                  |             |                    |
|                                                                   | Owner:             |                    |                  | Ш           | UG <b>2 9</b> 2022 |
|                                                                   |                    |                    |                  | By_O        | OG-                |

WW-6B (04/15) API NO. 47- 4701706910

OPERATOR WELL NO. Schmidt 1222 S-2H
Well Pad Name: Schmidt 1222

18)