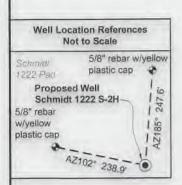

Promoting a healthy environment.

APINO. 47-470 17069 10

OPERATOR WELL NO. Schmidt 1222 S-2H
Well Pad Name: Schmidt 1222

# STATE OF WEST VIRGINIA DEPARTMENT OF ENVIRONMENTAL PROTECTION, OFFICE OF OIL AND GAS WELL WORK PERMIT APPLICATION

| 1) Well Operator: HG Energy                                       | II Appalachia, L   | 494519932          | Doddridge        | Cove        | Vadis 7.5'         |
|-------------------------------------------------------------------|--------------------|--------------------|------------------|-------------|--------------------|
| V                                                                 |                    | Operator ID        | County           | District    | Quadrangle         |
| 2) Operator's Well Number: So                                     | chmidt 1222 S-2H   | Well Pa            | ad Name: Schr    | nidt 1222   |                    |
| 3) Farm Name/Surface Owner:                                       | John A Schmidt     | Public Ro          | ad Access: SL    | .S 29       |                    |
| 4) Elevation, current ground:                                     | 1117' Ele          | evation, proposed  | d post-construct | ion: 1111'  | V 1                |
| 5) Well Type (a) Gas x                                            | Oil                | Un                 | derground Stora  | .ge         |                    |
| Other                                                             |                    |                    |                  |             |                    |
| (b)If Gas Sha                                                     | allow X            | Deep               |                  |             | -0                 |
|                                                                   | rizontal X         |                    |                  | <           | 50W<br>81231 ZUZZ  |
| 6) Existing Pad: Yes or No No                                     |                    |                    |                  |             | 81231 2022         |
| 7) Proposed Target Formation(s<br>Marcellus at 6890' - 6965' and  |                    |                    |                  | ressure(s): |                    |
| 8) Proposed Total Vertical Dep                                    | th: 6964'          |                    |                  |             |                    |
| 9) Formation at Total Vertical I                                  | Depth: Marcellus   |                    |                  |             |                    |
| 10) Proposed Total Measured D                                     | Depth: 27,124'     |                    |                  |             |                    |
| 11) Proposed Horizontal Leg Le                                    | ength: 19,495'     |                    |                  |             |                    |
| 12) Approximate Fresh Water S                                     | Strata Depths:     | 150', 181, 826'    |                  |             |                    |
| 13) Method to Determine Fresh                                     | Water Depths: N    | Nearest offset w   | ell data, (47-01 | 7-02906,4   | 7-017-02480, 4233) |
| 14) Approximate Saltwater Dep                                     | oths: NA           |                    |                  |             |                    |
| 15) Approximate Coal Seam De                                      | epths: 220'-225',  | 428'-438', 495'-   | 501'             |             |                    |
| 16) Approximate Depth to Poss                                     | ible Void (coal mi | ne, karst, other): | None             |             |                    |
| 17) Does Proposed well location directly overlying or adjacent to |                    | ns<br>Yes          | No.              | X           |                    |
| (a) If Yes, provide Mine Info:                                    | Name:              |                    |                  |             |                    |
|                                                                   | Depth:             |                    |                  | ME          | GELNED             |
|                                                                   | Seam:              |                    |                  |             |                    |
|                                                                   | Owner:             |                    |                  | Ш           | UG <b>2 9</b> 2022 |
|                                                                   |                    |                    |                  | By_O        | OG-                |

WW-6B (04/15) API NO. 47- 4701706910

OPERATOR WELL NO. Schmidt 1222 S-2H
Well Pad Name: Schmidt 1222

18)