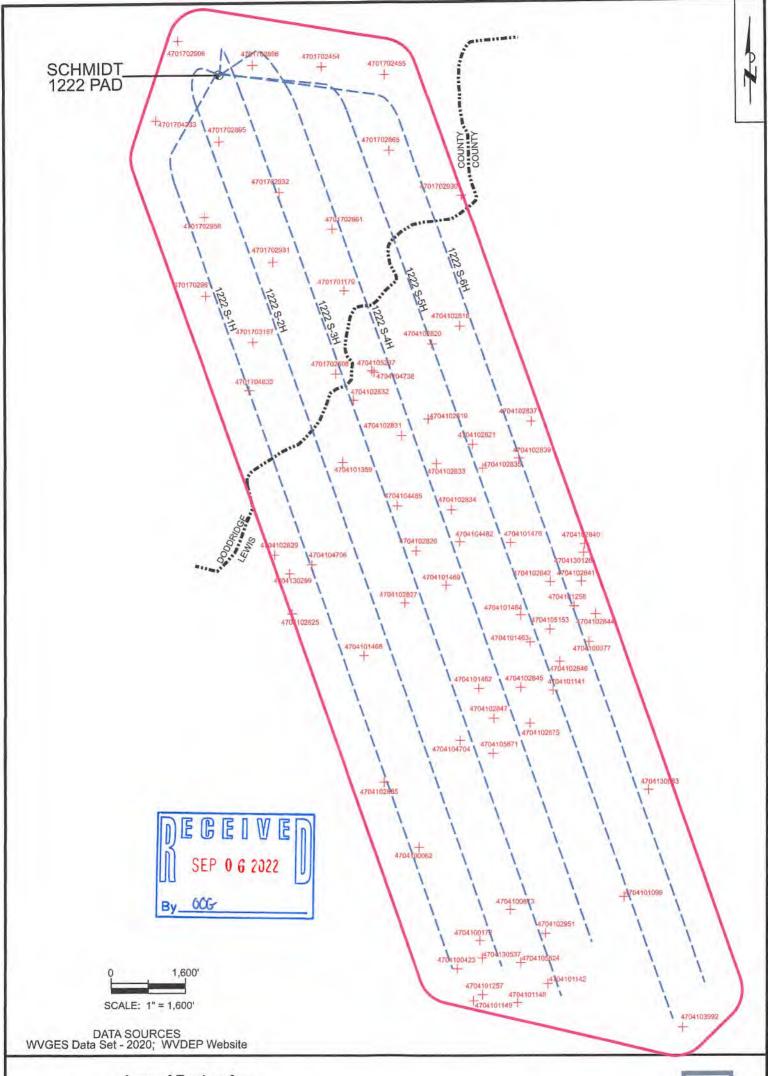

Promoting a healthy environment.

APINO. 47-470 17069 10

OPERATOR WELL NO. Schmidt 1222 S-2H
Well Pad Name: Schmidt 1222

# STATE OF WEST VIRGINIA DEPARTMENT OF ENVIRONMENTAL PROTECTION, OFFICE OF OIL AND GAS WELL WORK PERMIT APPLICATION

| 1) Well Operator: HG Energy                                       | II Appalachia, L   | 494519932          | Doddridge        | Cove        | Vadis 7.5'         |
|-------------------------------------------------------------------|--------------------|--------------------|------------------|-------------|--------------------|
| V                                                                 |                    | Operator ID        | County           | District    | Quadrangle         |
| 2) Operator's Well Number: So                                     | chmidt 1222 S-2H   | Well Pa            | ad Name: Schr    | nidt 1222   |                    |
| 3) Farm Name/Surface Owner:                                       | John A Schmidt     | Public Ro          | ad Access: SL    | .S 29       |                    |
| 4) Elevation, current ground:                                     | 1117' Ele          | evation, proposed  | d post-construct | ion: 1111'  | V 1                |
| 5) Well Type (a) Gas x                                            | Oil                | Un                 | derground Stora  | .ge         |                    |
| Other                                                             |                    |                    |                  |             |                    |
| (b)If Gas Sha                                                     | allow X            | Deep               |                  |             | -0                 |
|                                                                   | rizontal X         |                    |                  | <           | 50W<br>81231 ZUZZ  |
| 6) Existing Pad: Yes or No No                                     |                    |                    |                  |             | 81231 2022         |
| 7) Proposed Target Formation(s<br>Marcellus at 6890' - 6965' and  |                    |                    |                  | ressure(s): |                    |
| 8) Proposed Total Vertical Dep                                    | th: 6964'          |                    |                  |             |                    |
| 9) Formation at Total Vertical I                                  | Depth: Marcellus   |                    |                  |             |                    |
| 10) Proposed Total Measured D                                     | Depth: 27,124'     |                    |                  |             |                    |
| 11) Proposed Horizontal Leg Le                                    | ength: 19,495'     |                    |                  |             |                    |
| 12) Approximate Fresh Water S                                     | Strata Depths:     | 150', 181, 826'    |                  |             |                    |
| 13) Method to Determine Fresh                                     | Water Depths: N    | Nearest offset w   | ell data, (47-01 | 7-02906,4   | 7-017-02480, 4233) |
| 14) Approximate Saltwater Dep                                     | oths: NA           |                    |                  |             |                    |
| 15) Approximate Coal Seam De                                      | epths: 220'-225',  | 428'-438', 495'-   | 501'             |             |                    |
| 16) Approximate Depth to Poss                                     | ible Void (coal mi | ne, karst, other): | None             |             |                    |
| 17) Does Proposed well location directly overlying or adjacent to |                    | ns<br>Yes          | No.              | X           |                    |
| (a) If Yes, provide Mine Info:                                    | Name:              |                    |                  |             |                    |
|                                                                   | Depth:             |                    |                  | ME          | GELNED             |
|                                                                   | Seam:              |                    |                  |             |                    |
|                                                                   | Owner:             |                    |                  | Ш           | UG <b>2 9</b> 2022 |
|                                                                   |                    |                    |                  | By_O        | OG-                |

WW-6B (04/15) API NO. 47- 4701706910

OPERATOR WELL NO. Schmidt 1222 S-2H
Well Pad Name: Schmidt 1222

18)