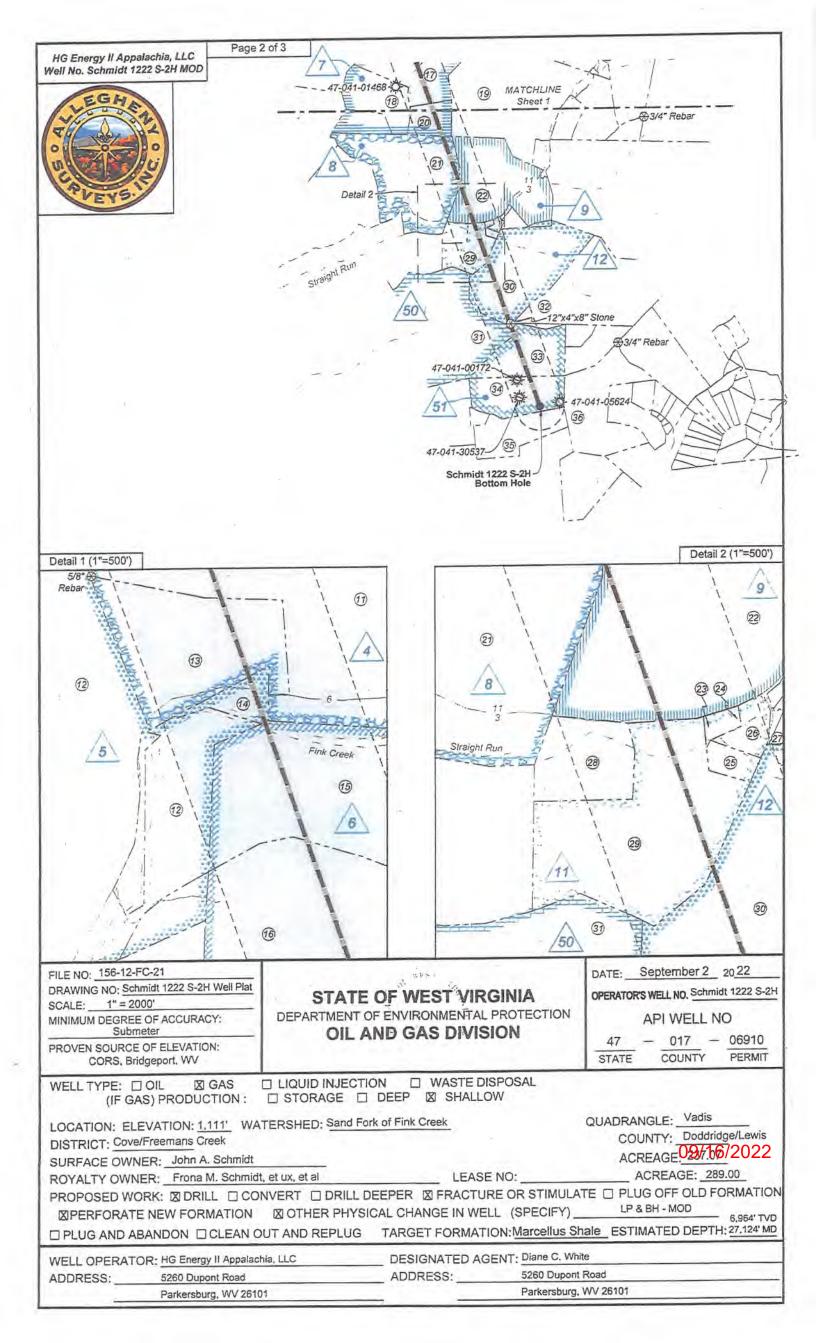

Promoting a healthy environment.

APINO. 47-470 17069 10

OPERATOR WELL NO. Schmidt 1222 S-2H
Well Pad Name: Schmidt 1222

# STATE OF WEST VIRGINIA DEPARTMENT OF ENVIRONMENTAL PROTECTION, OFFICE OF OIL AND GAS WELL WORK PERMIT APPLICATION

| 1) Well Operator: HG Energy                                       | II Appalachia, L   | 494519932          | Doddridge        | Cove        | Vadis 7.5'         |
|-------------------------------------------------------------------|--------------------|--------------------|------------------|-------------|--------------------|
| V                                                                 |                    | Operator ID        | County           | District    | Quadrangle         |
| 2) Operator's Well Number: So                                     | chmidt 1222 S-2H   | Well Pa            | ad Name: Schr    | nidt 1222   |                    |
| 3) Farm Name/Surface Owner:                                       | John A Schmidt     | Public Ro          | ad Access: SL    | .S 29       |                    |
| 4) Elevation, current ground:                                     | 1117' Ele          | evation, proposed  | d post-construct | ion: 1111'  | V 1                |
| 5) Well Type (a) Gas x                                            | Oil                | Un                 | derground Stora  | .ge         |                    |
| Other                                                             |                    |                    |                  |             |                    |
| (b)If Gas Sha                                                     | allow X            | Deep               |                  |             | -0                 |
|                                                                   | rizontal X         |                    |                  | <           | 50W<br>81231 ZUZZ  |
| 6) Existing Pad: Yes or No No                                     |                    |                    |                  |             | 81231 2022         |
| 7) Proposed Target Formation(s<br>Marcellus at 6890' - 6965' and  |                    |                    |                  | ressure(s): |                    |
| 8) Proposed Total Vertical Dep                                    | th: 6964'          |                    |                  |             |                    |
| 9) Formation at Total Vertical I                                  | Depth: Marcellus   |                    |                  |             |                    |
| 10) Proposed Total Measured D                                     | Depth: 27,124'     |                    |                  |             |                    |
| 11) Proposed Horizontal Leg Le                                    | ength: 19,495'     |                    |                  |             |                    |
| 12) Approximate Fresh Water S                                     | Strata Depths:     | 150', 181, 826'    |                  |             |                    |
| 13) Method to Determine Fresh                                     | Water Depths: N    | Nearest offset w   | ell data, (47-01 | 7-02906,4   | 7-017-02480, 4233) |
| 14) Approximate Saltwater Dep                                     | oths: NA           |                    |                  |             |                    |
| 15) Approximate Coal Seam De                                      | epths: 220'-225',  | 428'-438', 495'-   | 501'             |             |                    |
| 16) Approximate Depth to Poss                                     | ible Void (coal mi | ne, karst, other): | None             |             |                    |
| 17) Does Proposed well location directly overlying or adjacent to |                    | ns<br>Yes          | No.              | X           |                    |
| (a) If Yes, provide Mine Info:                                    | Name:              |                    |                  |             |                    |
|                                                                   | Depth:             |                    |                  | ME          | GELNED             |
|                                                                   | Seam:              |                    |                  |             |                    |
|                                                                   | Owner:             |                    |                  | Ш           | UG <b>2 9</b> 2022 |
|                                                                   |                    |                    |                  | By_O        | OG-                |

WW-6B (04/15) API NO. 47- 4701706910

OPERATOR WELL NO. Schmidt 1222 S-2H
Well Pad Name: Schmidt 1222

18)