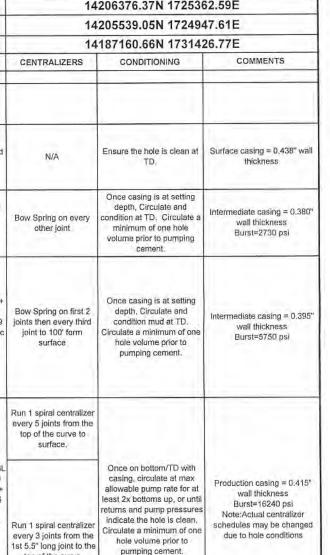

No centralizers will be used with conductor casing.

Freshwater - Bow Spring on every other joint.

Intermediate - Bow Spring on First 2 joints then every third joint to 100' from surface.

Production - Rum 1 spiral contralizor overy 5 joints from the top of the curve to surface. Rum 1 spiral contralizor every 3 joints from the 1st 5.5° long joint to the top of the curve.

24) Describe all cement additives associated with each cement type:

Conductor -N/A, Casing to be drilled in w/ Dual Rolary Rig.

Fresh Water - \*15,5 ppg Class A Neat 94#/sk40% ExcessYiekl=1, 18 / CTS\*

Intermediate = "Lead: 15.4 ppg PNE-1 = 2.5% bwoc CaCl40% Excess | Tail: 15.9 ppg PNE-1 = 2.5% bwoc CaCl zero% Excess. CTS

Production - "Lead: 14.3 ppg POZ-PNE-1 = 0.3% bwoc R3 + 1% bwoc EC1 + 0.78 gal/sk FP13L + 0.3% bwoc MPA170Tal: 14.8 ppg PNE-1 + 0.35% bwoc R3 + 0.73 gal/sk FP13L + 5.5% bwoc ASCA1 + 0.5% bwoc ASPA170Z0% ExcessLead Yinds=1.19Tal Yelds=1.54CTS\*

25) Proposed borehole conditioning procedures:

Conductor - Ensure the fiola is clean at TD.

resh Water - Once casing is at setting depth, circulate a minimum of one hole volume with Fresh Water prior to pumping cament.

Intermediate - Once casing is at setting depth, Circulate and condition mud at TO. Circulate a minimum of one note volume prior to pumping cemen

Production - Once on bottom/TO with casing, circulate at max allowable pump rate for at least 2x bottoms up, or unti returns and pump pressures indicate the rick as clean. Circulate a minimum of one now yourse prior to