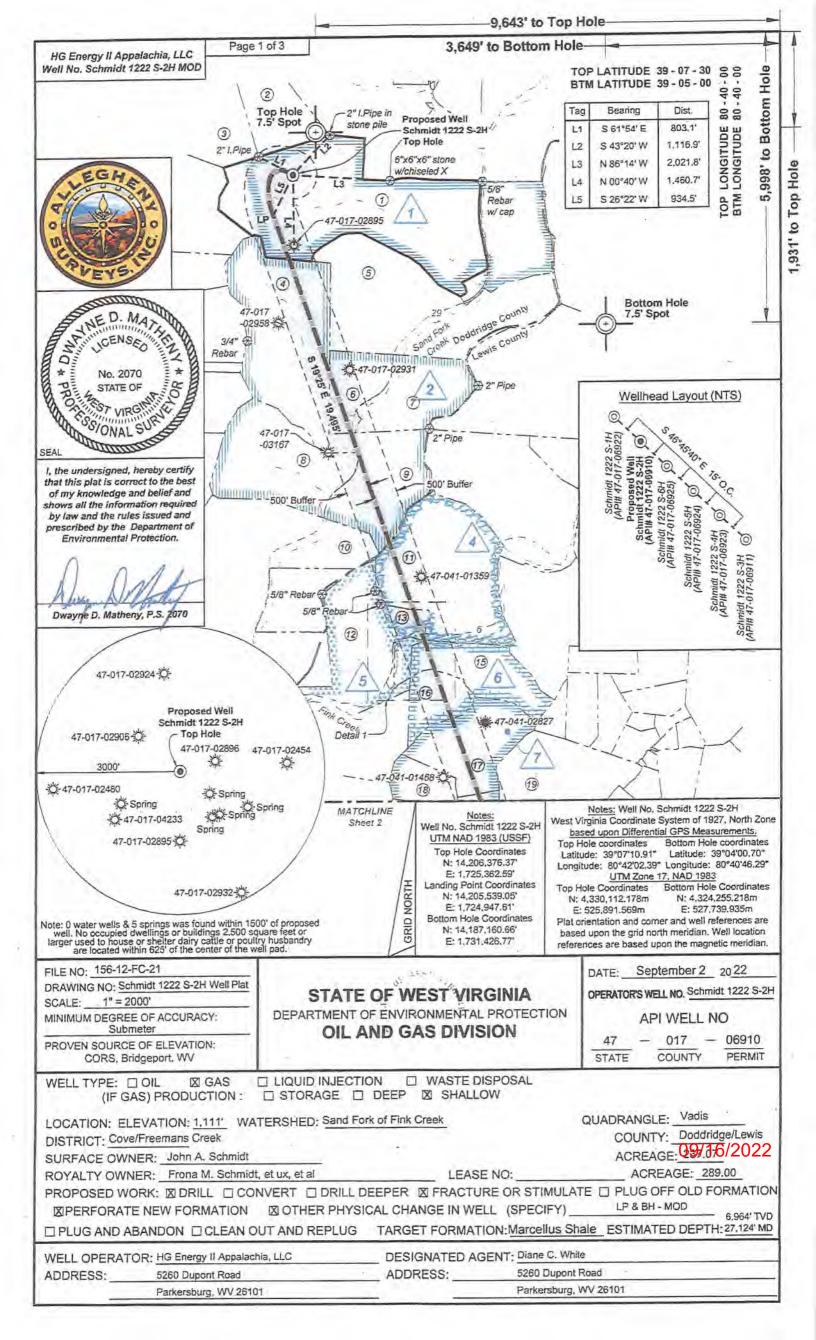

Promoting a healthy environment.

APINO. 47-470 17069 10

OPERATOR WELL NO. Schmidt 1222 S-2H
Well Pad Name: Schmidt 1222

# STATE OF WEST VIRGINIA DEPARTMENT OF ENVIRONMENTAL PROTECTION, OFFICE OF OIL AND GAS WELL WORK PERMIT APPLICATION

| 1) Well Operator: HG Energy                                       | II Appalachia, L   | 494519932          | Doddridge        | Cove        | Vadis 7.5'         |
|-------------------------------------------------------------------|--------------------|--------------------|------------------|-------------|--------------------|
| V                                                                 |                    | Operator ID        | County           | District    | Quadrangle         |
| 2) Operator's Well Number: So                                     | chmidt 1222 S-2H   | Well Pa            | ad Name: Schr    | nidt 1222   |                    |
| 3) Farm Name/Surface Owner:                                       | John A Schmidt     | Public Ro          | ad Access: SL    | .S 29       |                    |
| 4) Elevation, current ground:                                     | 1117' Ele          | evation, proposed  | d post-construct | ion: 1111'  | V 1                |
| 5) Well Type (a) Gas x                                            | Oil                | Un                 | derground Stora  | .ge         |                    |
| Other                                                             |                    |                    |                  |             |                    |
| (b)If Gas Sha                                                     | allow X            | Deep               |                  |             | -0                 |
|                                                                   | rizontal X         |                    |                  | <           | 50W<br>81231 ZUZZ  |
| 6) Existing Pad: Yes or No No                                     |                    |                    |                  |             | 81231 2022         |
| 7) Proposed Target Formation(s<br>Marcellus at 6890' - 6965' and  |                    |                    |                  | ressure(s): |                    |
| 8) Proposed Total Vertical Dep                                    | th: 6964'          |                    |                  |             |                    |
| 9) Formation at Total Vertical I                                  | Depth: Marcellus   |                    |                  |             |                    |
| 10) Proposed Total Measured D                                     | Depth: 27,124'     |                    |                  |             |                    |
| 11) Proposed Horizontal Leg Le                                    | ength: 19,495'     |                    |                  |             |                    |
| 12) Approximate Fresh Water S                                     | Strata Depths:     | 150', 181, 826'    |                  |             |                    |
| 13) Method to Determine Fresh                                     | Water Depths: N    | Nearest offset w   | ell data, (47-01 | 7-02906,4   | 7-017-02480, 4233) |
| 14) Approximate Saltwater Dep                                     | oths: NA           |                    |                  |             |                    |
| 15) Approximate Coal Seam De                                      | epths: 220'-225',  | 428'-438', 495'-   | 501'             |             |                    |
| 16) Approximate Depth to Poss                                     | ible Void (coal mi | ne, karst, other): | None             |             |                    |
| 17) Does Proposed well location directly overlying or adjacent to |                    | ns<br>Yes          | No.              | X           |                    |
| (a) If Yes, provide Mine Info:                                    | Name:              |                    |                  |             |                    |
|                                                                   | Depth:             |                    |                  | ME          | GELNED             |
|                                                                   | Seam:              |                    |                  |             |                    |
|                                                                   | Owner:             |                    |                  | Ш           | UG <b>2 9</b> 2022 |
|                                                                   |                    |                    |                  | By_O        | OG-                |

WW-6B (04/15) API NO. 47- 4701706910

OPERATOR WELL NO. Schmidt 1222 S-2H
Well Pad Name: Schmidt 1222

18)