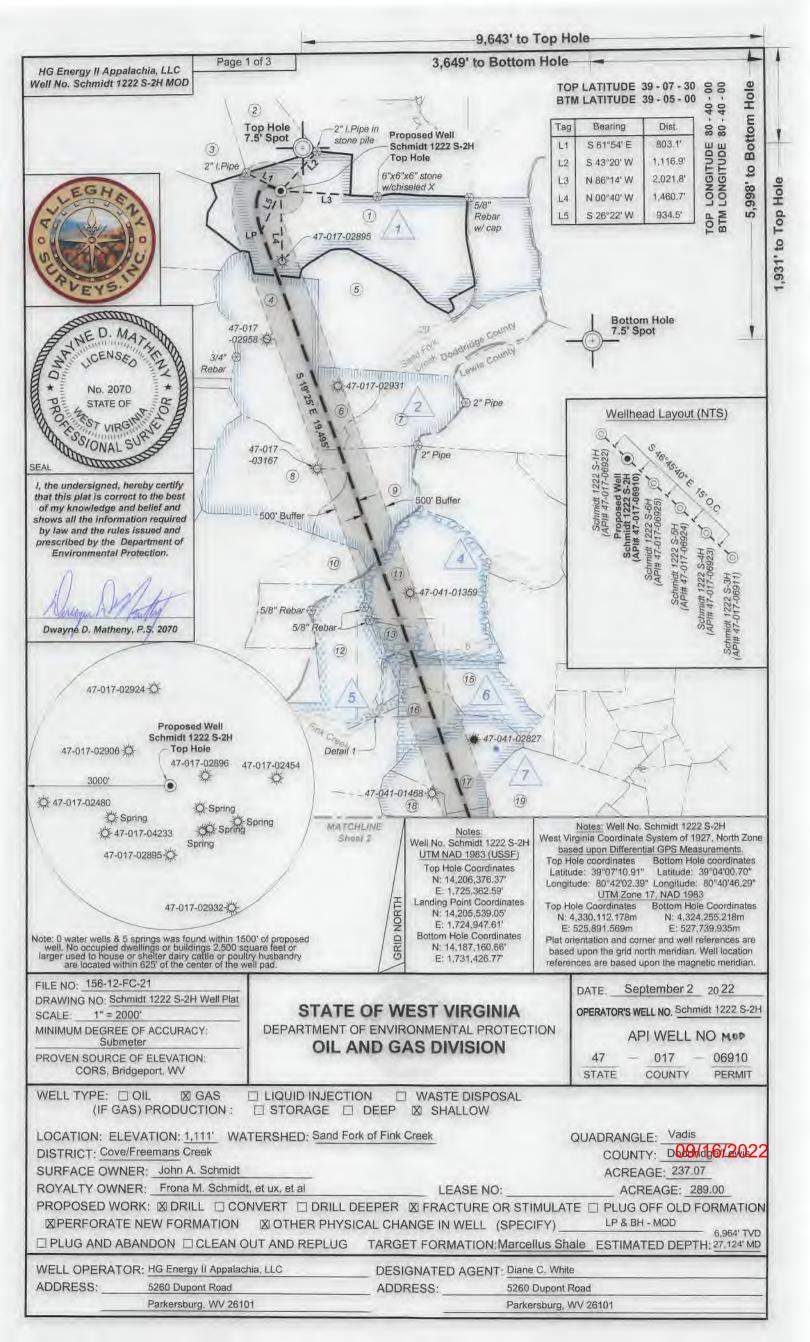

# STATE OF WEST VIRGINIA DEPARTMENT OF ENVIRONMENTAL PROTECTION, OFFICE OF OIL AND GAS WELL WORK PERMIT APPLICATION

| 1) Well Operator: HG Energy                                       | II Appalachia, L   | 494519932          | Doddridge        | Cove        | Vadis 7.5'         |
|-------------------------------------------------------------------|--------------------|--------------------|------------------|-------------|--------------------|
| V                                                                 |                    | Operator ID        | County           | District    | Quadrangle         |
| 2) Operator's Well Number: So                                     | chmidt 1222 S-2H   | Well Pa            | ad Name: Schr    | nidt 1222   |                    |
| 3) Farm Name/Surface Owner:                                       | John A Schmidt     | Public Ro          | ad Access: SL    | .S 29       |                    |
| 4) Elevation, current ground:                                     | 1117' Ele          | evation, proposed  | d post-construct | ion: 1111'  | V 1                |
| 5) Well Type (a) Gas x                                            | Oil                | Un                 | derground Stora  | .ge         |                    |
| Other                                                             |                    |                    |                  |             |                    |
| (b)If Gas Sha                                                     | allow X            | Deep               |                  |             | -0                 |
|                                                                   | rizontal X         |                    |                  | <           | 50W<br>81231 ZUZZ  |
| 6) Existing Pad: Yes or No No                                     |                    |                    |                  |             | 81231 2022         |
| 7) Proposed Target Formation(s<br>Marcellus at 6890' - 6965' and  |                    |                    |                  | ressure(s): |                    |
| 8) Proposed Total Vertical Dep                                    | th: 6964'          |                    |                  |             |                    |
| 9) Formation at Total Vertical I                                  | Depth: Marcellus   |                    |                  |             |                    |
| 10) Proposed Total Measured D                                     | Depth: 27,124'     |                    |                  |             |                    |
| 11) Proposed Horizontal Leg Le                                    | ength: 19,495'     |                    |                  |             |                    |
| 12) Approximate Fresh Water S                                     | Strata Depths:     | 150', 181, 826'    |                  |             |                    |
| 13) Method to Determine Fresh                                     | Water Depths: N    | Nearest offset w   | ell data, (47-01 | 7-02906,4   | 7-017-02480, 4233) |
| 14) Approximate Saltwater Dep                                     | oths: NA           |                    |                  |             |                    |
| 15) Approximate Coal Seam De                                      | epths: 220'-225',  | 428'-438', 495'-   | 501'             |             |                    |
| 16) Approximate Depth to Poss                                     | ible Void (coal mi | ne, karst, other): | None             |             |                    |
| 17) Does Proposed well location directly overlying or adjacent to |                    | ns<br>Yes          | No.              | X           |                    |
| (a) If Yes, provide Mine Info:                                    | Name:              |                    |                  |             |                    |
|                                                                   | Depth:             |                    |                  | ME          | GELNED             |
|                                                                   | Seam:              |                    |                  |             |                    |
|                                                                   | Owner:             |                    |                  | Ш           | UG <b>2 9</b> 2022 |
|                                                                   |                    |                    |                  | By_O        | OG-                |

WW-6B (04/15) API NO. 47- 4701706910

OPERATOR WELL NO. Schmidt 1222 S-2H
Well Pad Name: Schmidt 1222

18)

19) Describe proposed well work, including the drilling and plugging back of any pilot hole:

Drill down on AIR vertically through the and into the Onondaga (100' or less) at an estimated total vertical depth of approximately 7044'. Load Hole with fluid, Run Open Hole Logging tools for OH logs. Plug back with cement to kick off point. Wait on cement. Kick off/ drill off of cement, plug and drill curve. Drill horizontal leg to an estimated 19,495' lateral length, 27,124',TMD. Hydraulically fracture, stimulate and be capable of producing from the Marcellus Formation. Should we encounter an unanticipated void in the coal, we will install a minimum of 20' of casing below the void but not more than 100' below the void, set a basket and grout to surface.