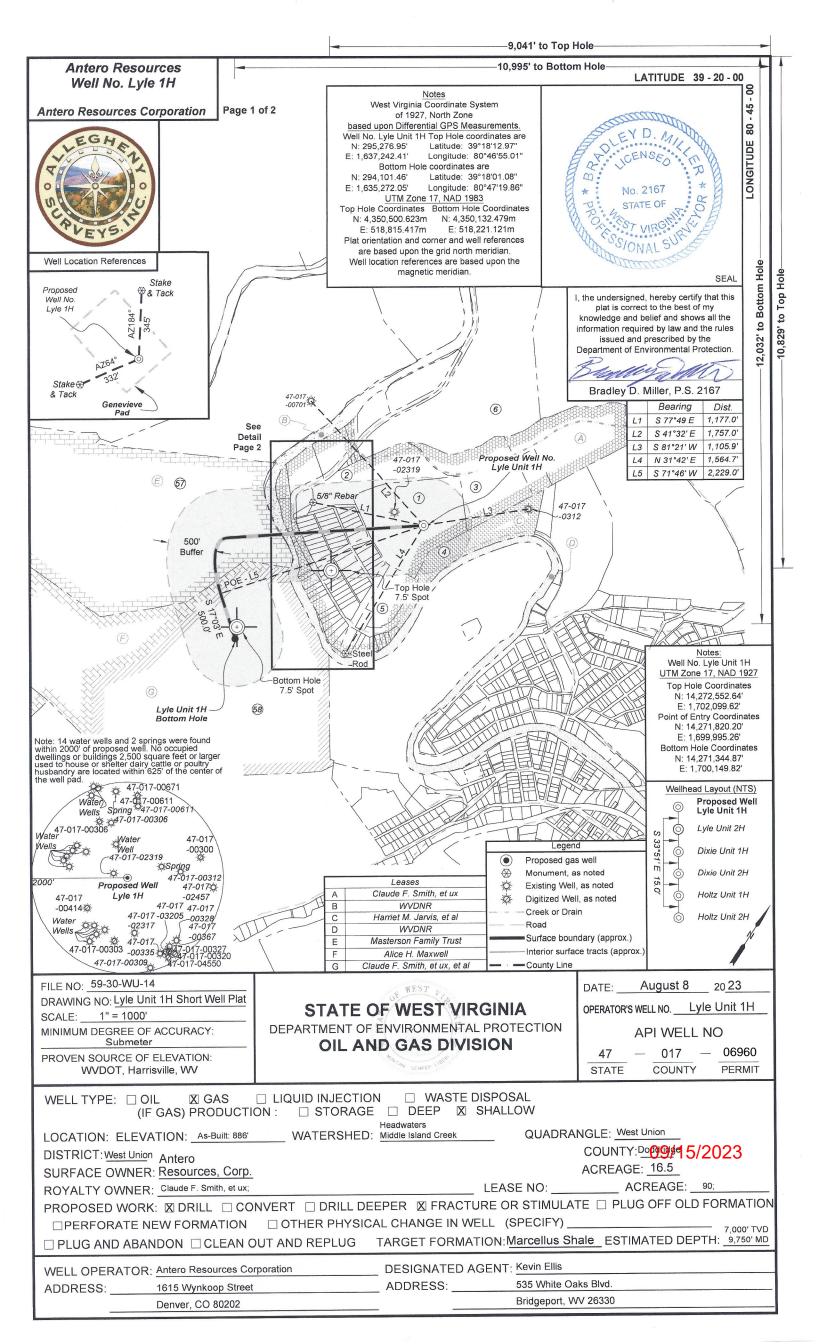

API NO. 47-017 0 1 7 0 6 9 6 0

OPERATOR WELL NO. Lyle Unit 1H /

Well Pad Name: Genevieve Pad

# STATE OF WEST VIRGINIA DEPARTMENT OF ENVIRONMENTAL PROTECTION, OFFICE OF OIL AND GAS WELL WORK PERMIT APPLICATION

9

08/18/2025

Page 1 of 3

4701706960 API NO. 47-017

OPERATOR WELL NO. Lyle Unit 1H Well Pad Name: Genevieve Pad

# **Well Site Safety Plan Antero Resources**

Well Name:

Dixie Unit 1H & 2H, Holtz Unit 1H & 2H,

Lyle Unit 1H & 2H

Pad Location: GENEVIEVE PAD

**Doddridge County/West Union District** 

**GPS Coordinates:** 

Entrance - Lat 39.302526 / Long -80.785822 (NAD83) Pad Center - Lat 39.303788/Long -80.781830 (NAD83)