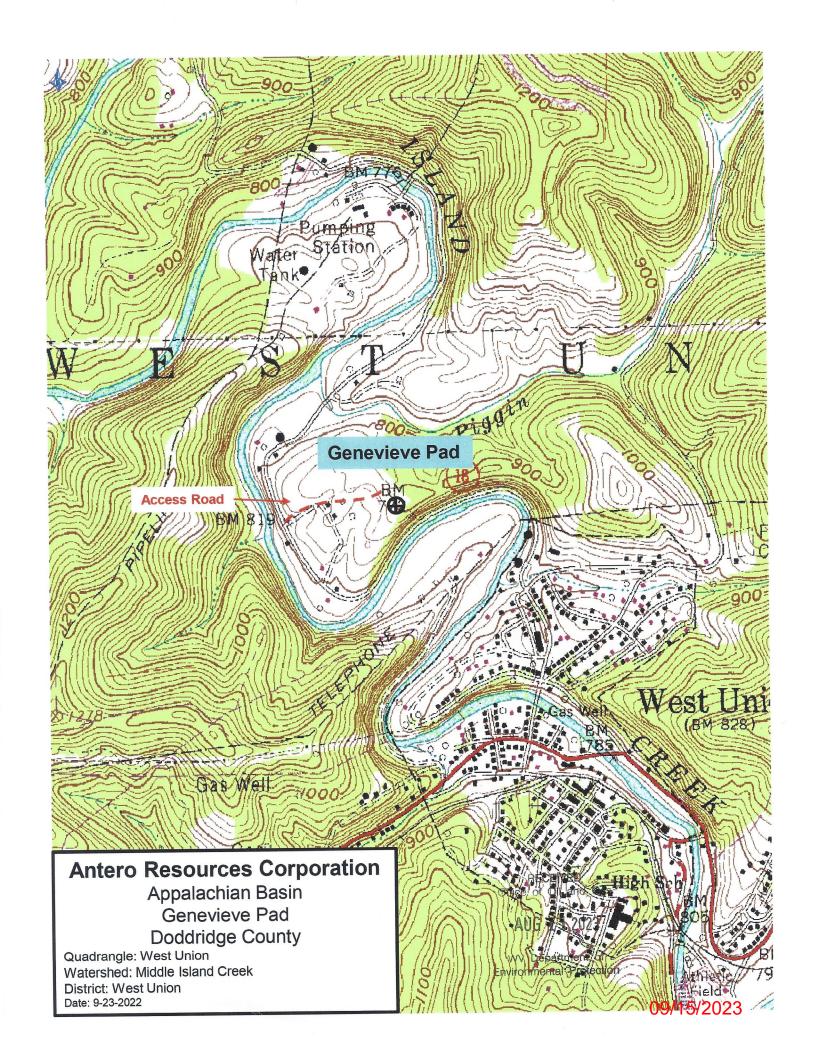

API NO. 47-017 0 1 7 0 6 9 6 0

OPERATOR WELL NO. Lyle Unit 1H /

Well Pad Name: Genevieve Pad

# STATE OF WEST VIRGINIA DEPARTMENT OF ENVIRONMENTAL PROTECTION, OFFICE OF OIL AND GAS WELL WORK PERMIT APPLICATION

9

08/18/2025

Page 1 of 3

4701706960 API NO. 47-017

OPERATOR WELL NO. Lyle Unit 1H Well Pad Name: Genevieve Pad

Form WW-9 Operator's Well No. Lyle Unit 1H Antero Resources Corporation Proposed Revegetation Treatment: Acres Disturbed 24.86 acres Prevegetation pH Tons/acre or to correct to pH 6.5 Fertilizer type Hay or straw or Wood Fiber (will be used where needed) Fertilizer amount 500 lbs/acre Mulch 2-3 Tons/acre Main Access Road (8.20 acres)+Well Pad(7.69 acres) +AST Pad Access Road(1.32 acres)+AST Pad (3.31 acres)+Topsoil(3.43 acres)+Spoil Pile(0.91 acres) = 24.86 Acres **Seed Mixtures** Temporary Permanent Seed Type lbs/acre Seed Type lbs/acre Annual Ryegrass 40 Crownvetch 10-15 Field Bromegrass 40 Tall Fescue/Perennial Ryegrass 30 / 20 See attached Table IV-3 for additional seed type (Genevieve Pad Design) See attached Table IV-4A for additional seed type (Genevieve Pad Design) \*or type of grass seed requested by surface owner \*or type of grass seed requested by surface owner Attach: Maps(s) of road, location, pit and proposed area for land application (unless engineered plans including this info have been provided). If water from the pit will be land applied, include dimensions (L x W x D) of the pit, and dimensions (L x W), and area in acreage, of the land application area. Photocopied section of involved 7.5' topographic sheet. Plan Approved by Comments: Date: 08/18/10C5 Office of Oil and Gas AUG 2 1 2023 WV Department of Environmental Protection

911 Address 2017 WV RT 18 N West Union, WV 26456

# **Well Site Safety Plan Antero Resources**

Well Name:

Dixie Unit 1H & 2H, Holtz Unit 1H & 2H,

Lyle Unit 1H & 2H

Pad Location: GENEVIEVE PAD

**Doddridge County/West Union District** 

**GPS Coordinates:** 

Entrance - Lat 39.302526 / Long -80.785822 (NAD83) Pad Center - Lat 39.303788/Long -80.781830 (NAD83)

**Driving Directions:** From US-50, Turn south onto Smithburg RD and travel 0.2 Miles. Turn right onto Smithton Rd and continue 3.4 miles. Continue straight onto WV-18 and travel for 0.5 miles. Turn right to stay on WV-18 and travel for 1.0 mile. The Genevieve lease road is on the right.