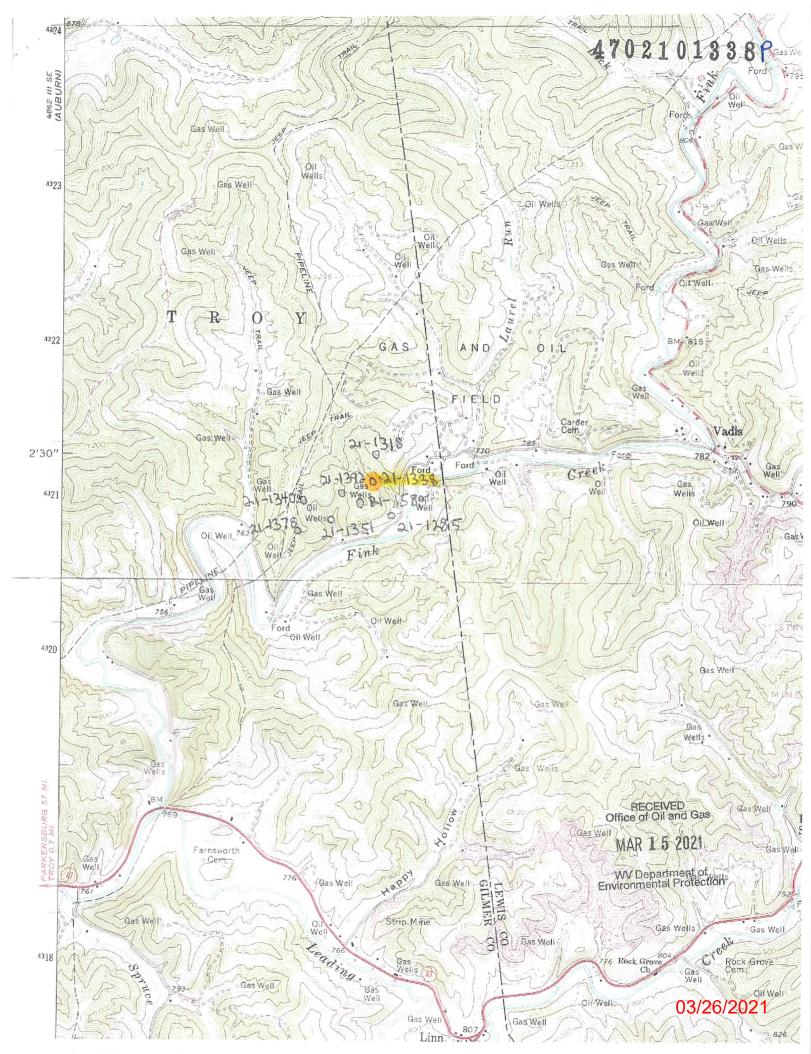

47021013386

| WW-7<br>8-30-06                                                                                                                                                                                                                                                                                                              |                                                                                                                                    |                                                                          |
|------------------------------------------------------------------------------------------------------------------------------------------------------------------------------------------------------------------------------------------------------------------------------------------------------------------------------|------------------------------------------------------------------------------------------------------------------------------------|--------------------------------------------------------------------------|
|                                                                                                                                                                                                                                                                                                                              |                                                                                                                                    |                                                                          |
| West Virginia Departi                                                                                                                                                                                                                                                                                                        |                                                                                                                                    | ntal Protection                                                          |
| Office of Oil and Gas<br>WELL LOCATION FORM: GPS                                                                                                                                                                                                                                                                             |                                                                                                                                    |                                                                          |
|                                                                                                                                                                                                                                                                                                                              |                                                                                                                                    |                                                                          |
| API: 47-021-01338                                                                                                                                                                                                                                                                                                            | WELL NO                                                                                                                            | 0.:                                                                      |
| FARM NAME: ICY WIICOX                                                                                                                                                                                                                                                                                                        |                                                                                                                                    |                                                                          |
| RESPONSIBLE PARTY NAME: Mike Ross                                                                                                                                                                                                                                                                                            |                                                                                                                                    |                                                                          |
|                                                                                                                                                                                                                                                                                                                              | DISTRICT:                                                                                                                          | Ггоу                                                                     |
| QUADRANGLE: Vadis                                                                                                                                                                                                                                                                                                            |                                                                                                                                    |                                                                          |
| SURFACE OWNER: Mike Re                                                                                                                                                                                                                                                                                                       | oss Inc. & I.L. Mo                                                                                                                 | rris                                                                     |
| ROYALTY OWNER:                                                                                                                                                                                                                                                                                                               |                                                                                                                                    |                                                                          |
| UTM GPS NORTHING: 43212                                                                                                                                                                                                                                                                                                      | 276.0                                                                                                                              |                                                                          |
| UTM GPS EASTING: 523616                                                                                                                                                                                                                                                                                                      | 6.3 GPS ELEV                                                                                                                       | ATION: 970'                                                              |
| <ul> <li>The Responsible Party named above preparing a new well location plat for above well. The Office of Oil and Gathe following requirements: <ol> <li>Datum: NAD 1983, Zone height above mean sea le</li> <li>Accuracy to Datum – 3.0</li> <li>Data Collection Method: Survey grade GPS: Post Pr</li> </ol> </li> </ul> | or a plugging permit or assign<br>as will not accept GPS coord<br>e: 17 North, Coordinate Units<br>vel (MSL) – meters.<br>5 meters | ed API number on the inates that do not meet                             |
| Real-T                                                                                                                                                                                                                                                                                                                       | ime Differential                                                                                                                   |                                                                          |
| Mapping Grade GPS: Post                                                                                                                                                                                                                                                                                                      | Processed Differential                                                                                                             | HEGE VED GLS                                                             |
|                                                                                                                                                                                                                                                                                                                              | I-Time Differential                                                                                                                | MAR 1 5 2021                                                             |
| 4. Letter size copy of the to<br>I the undersigned, hereby certify this<br>belief and shows all the information<br>prescribed by the Office of Oil and O                                                                                                                                                                     | required by law and the regul                                                                                                      | e well location, Department of<br>my knowledge and<br>lations issued and |
| Kithe Roxs                                                                                                                                                                                                                                                                                                                   | President                                                                                                                          | March 8, 2021                                                            |
| Signature                                                                                                                                                                                                                                                                                                                    | Title                                                                                                                              | Date                                                                     |
|                                                                                                                                                                                                                                                                                                                              |                                                                                                                                    | 00/00                                                                    |