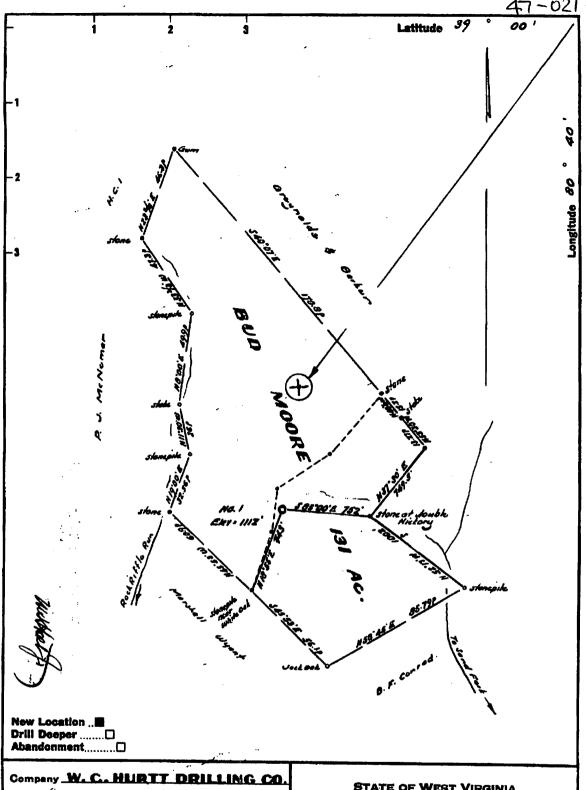

Operator's Well Number:

Farm Name: MOORE, BUD

U.S. WELL NUMBER: 47-021-01515-00-00

Vertical Plugging
Date Issued: 7/18/2021

# STATE OF WEST VIRGINIA DEPARTMENT OF ENVIRONMENTAL PROTECTION OFFICE OF OIL AND GAS

|      | 011100 01                                 | OTE AID GAS                                                                         |
|------|-------------------------------------------|-------------------------------------------------------------------------------------|
|      | APPLICATION FOR A PERM                    | MIT TO PLUG AND ABANDON                                                             |
| 4)   | Well Type: Oil/ Gas X/ Liquid             | i injection / Waste disposal /                                                      |
|      |                                           | derground storage) Deep/ Shallow X                                                  |
|      |                                           | neiground Storage                                                                   |
| 5)   | Location: Elevation 1112"                 | Watershed Rock Riffle Run                                                           |
|      |                                           | County Gilmer Quadrangle Gilmer                                                     |
|      |                                           | Quadrangle Omno                                                                     |
| 6)   | Well Operator Ross & Wharton Gas Co. Inc. | 7) Designated Agent Mike Ross                                                       |
|      | Address 354 Morton Ave.                   | Address P.O. Box 219                                                                |
|      | Buckhannon, WV 26201                      | Coalton, WV 26257                                                                   |
|      |                                           | Coditori, VVV 20237                                                                 |
| 81   | Oil and Gas Inspector to be notified      | 0101                                                                                |
|      | Name Derek Haught                         |                                                                                     |
|      | Address P.O. Box 85                       | Name N/A                                                                            |
|      | Smithville, WV 26178                      | Address                                                                             |
|      | Citation, VV 20170                        |                                                                                     |
|      | Set 100'cement plug 450" to 550" (10" cas | bove top perf                                                                       |
| WOIN | Can commence.                             | RECEIVED  1 and gas inspector 24 hours before permattee of Olland Gas  JUL 1 3 2021 |
| Vork | order approved by inspector Derek W.      | 1. Haught Date 6/21/21 WV Department of Environmental Protection                    |