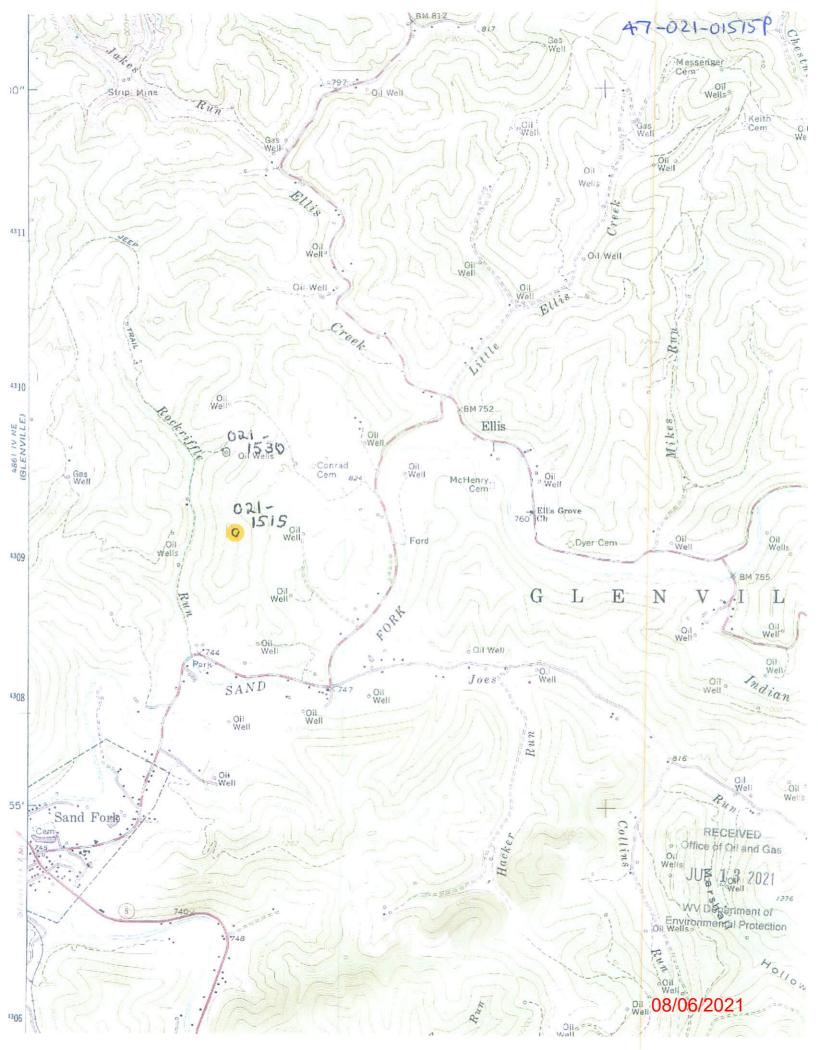

Sunday, July 18, 2021
WELL WORK PLUGGING PERMIT
Vertical Plugging

ROSS AND WHARTON GAS COMPANY, INC. RT. 5, BOX 29
BUCKHANNON, WV 262010000

Re: Permit approval for 1 47-021-01515-00-00

This well work permit is evidence of permission granted to perform the specified well work at the location described on the attached pages and located on the attached plat, subject to the provisions of Chapter 22 of the West Virginia Code of 1931, as amended, and all rules and regulations promulgated thereunder, and to any additional specific conditions and provisions outlined in the pages attached hereto. Notification shall be given by the operator to the Oil and Gas Inspector at least 24 hours prior to the construction of roads, locations, and/or pits for any permitted work. In addition, the well operator shall notify the same inspector 24 hours before any actual well work is commenced and prior to running and cementing casing. Spills or emergency discharges must be promptly reported by the operator to 1-800-642-3074 and to the Oil and Gas Inspector.

Operator's Well Number:

Farm Name: MOORE, BUD

U.S. WELL NUMBER: 47-021-01515-00-00

Vertical Plugging
Date Issued: 7/18/2021

# STATE OF WEST VIRGINIA DEPARTMENT OF ENVIRONMENTAL PROTECTION OFFICE OF OIL AND GAS

|      | 011100 01                                 | OTE AID GAS                                                                         |
|------|-------------------------------------------|-------------------------------------------------------------------------------------|
|      | APPLICATION FOR A PERM                    | MIT TO PLUG AND ABANDON                                                             |
| 4)   | Well Type: Oil/ Gas X/ Liquid             | i injection / Waste disposal /                                                      |
|      |                                           | derground storage) Deep/ Shallow X                                                  |
|      |                                           | neiground Storage                                                                   |
| 5)   | Location: Elevation 1112"                 | Watershed Rock Riffle Run                                                           |
|      |                                           | County Gilmer Quadrangle Gilmer                                                     |
|      |                                           | Quadrangle Omno                                                                     |
| 6)   | Well Operator Ross & Wharton Gas Co. Inc. | 7) Designated Agent Mike Ross                                                       |
|      | Address 354 Morton Ave.                   | Address P.O. Box 219                                                                |
|      | Buckhannon, WV 26201                      | Coalton, WV 26257                                                                   |
|      |                                           | Coditori, VVV 20237                                                                 |
| 81   | Oil and Gas Inspector to be notified      | 0101                                                                                |
|      | Name Derek Haught                         |                                                                                     |
|      | Address P.O. Box 85                       | Name N/A                                                                            |
|      | Smithville, WV 26178                      | Address                                                                             |
|      | Citation, VV 20170                        |                                                                                     |
|      | Set 100'cement plug 450" to 550" (10" cas | bove top perf                                                                       |
| WOIN | Can commence.                             | RECEIVED  1 and gas inspector 24 hours before permattee of Olland Gas  JUL 1 3 2021 |
| Vork | order approved by inspector Derek W.      | 1. Haught Date 6/21/21 WV Department of Environmental Protection                    |