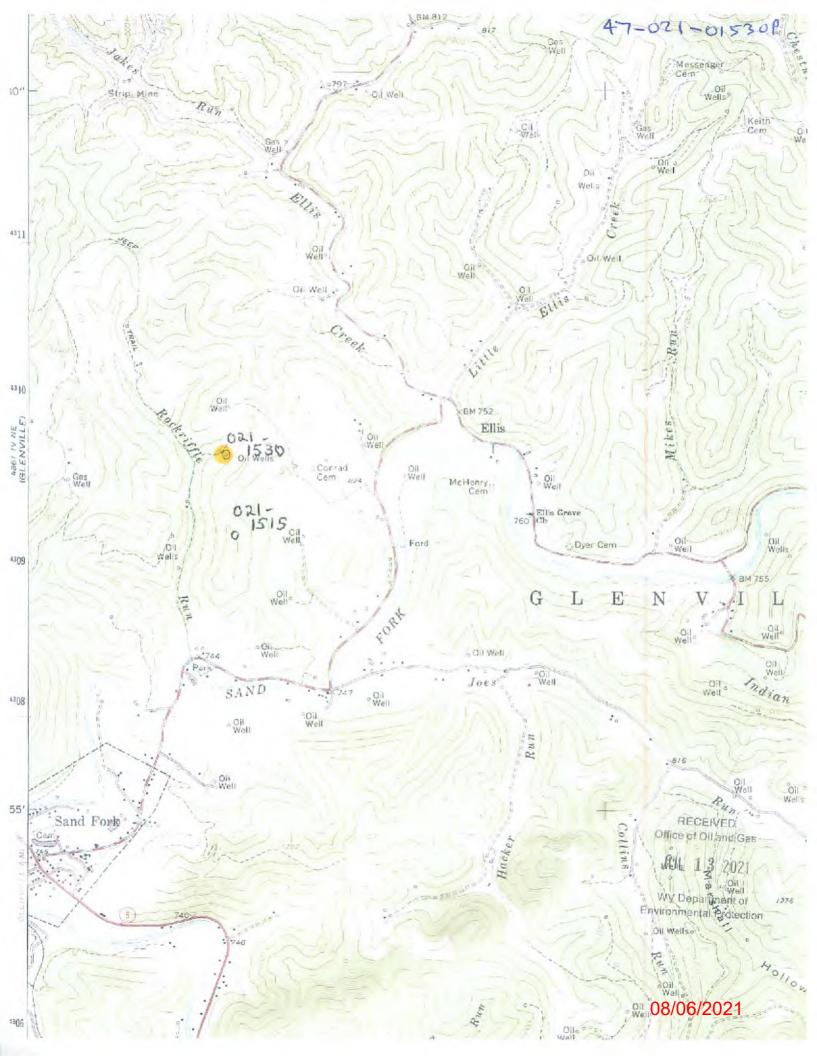

08/06/2021

-021-01530f Latitude 39 -2 -3 New Location .. Drill Deeper ..... Abandonment..... Error in Closury loss than 1/200 Company W.C. HURTT DRILLING CO. STATE OF WEST VIRGINIA DEPARTMENT OF MINES Address 2810 Grant Bidg. Pittaburgh. Da OIL AND GAS DIVISION Bud Moore CHARLESTON RECEIVED Acres Jal Lease No. Office of Oil and Gas Woll (Farm) No. Two Serial No. WELL LOCATION MAP FILE NO. GIL- 1530 Elevation (Spirit Level) \_\_945 JUL 13 2021 Quadrangle Burnayelle + Denotes location of well on United States County Gilmer Topographic Maps, scale 1 to 62,500, lat-WV Department of itude and longitude lines being represented nvironmental Protection by border lines as shown. Engineer's Registration No. 1227 - Denotes one inch spaces on border line File No. Drawing No. of original tracing. Boals 1": 40p . 660 Date May 15, 1963 HE THE CHIPPETER 08/06/2021