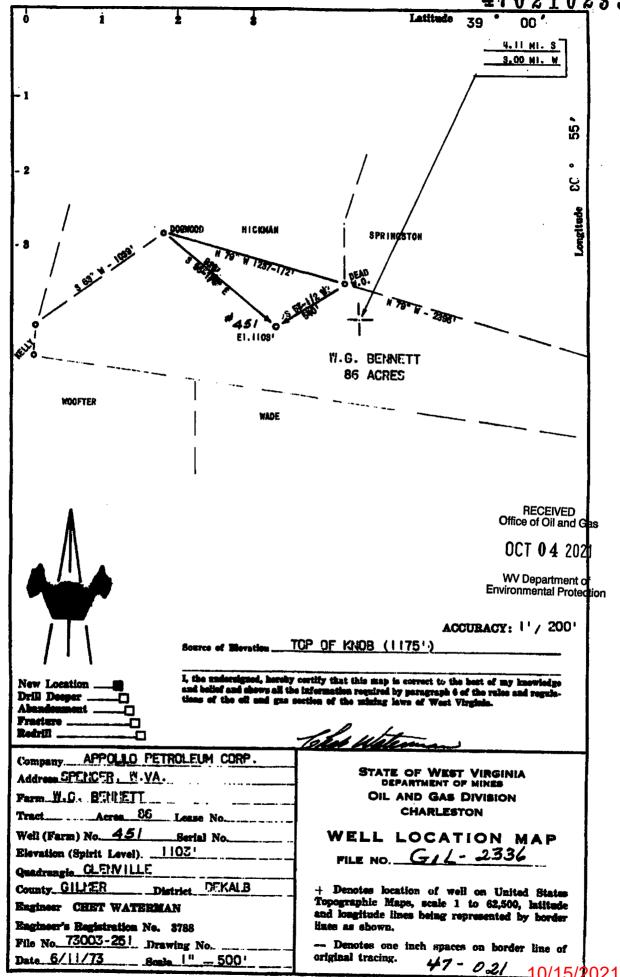

Farm Name: BENNETT, W. G.

U.S. WELL NUMBER: 47-021-02336-00-00

Vertical Plugging Date Issued: 10/12/2021

## STATE OF WEST VIRGINIA DEPARTMENT OF ENVIRONMENTAL PROTECTION OFFICE OF OIL AND GAS

| 41 | Well Type: Oil/ Gas X _/ Liqui                                                                                                                             |                                       |                                             |
|----|------------------------------------------------------------------------------------------------------------------------------------------------------------|---------------------------------------|---------------------------------------------|
|    | (If "Gas, Production or Un                                                                                                                                 | derground storag                      | e   Deep / Shallow X                        |
|    |                                                                                                                                                            |                                       |                                             |
| 5) | Location: Elevation 1103                                                                                                                                   | Watershed Fishp                       | ot Run                                      |
|    | District Dekalb                                                                                                                                            | County Gilmer                         | Quadrangle Tanner                           |
| 6) | Well Operator Braxton Oil & Gas Corp.                                                                                                                      | 7) Designated A                       | gent Mike Ross                              |
|    | Address P.O. Box 219                                                                                                                                       |                                       | ress P.O. Box 219                           |
|    | Coalton, WV 26257                                                                                                                                          |                                       | Coalton, WV 26257                           |
| 8) | Oil and Gas Inspector to be notified Name Derek Haught                                                                                                     | 9)Plugging Con-                       |                                             |
|    | Address P.O. Box 85                                                                                                                                        | Address                               |                                             |
|    | Smithville, WV 26178                                                                                                                                       | Address                               |                                             |
| 3  | Set 100' cement plug across casing of Set 100' cement plug 1050' to 1150' (set 100'cement plug 300' to 400' (8" Set surface plug 100' to 0', Tag plug's as | salt bering strat<br>casing plug, fre | eshwater protection plug)                   |
|    | fication must be given to the district of can commence.  order approved by inspector Develor                                                               |                                       | tor 24 hours before permitted  Date 9/29/21 |
|    |                                                                                                                                                            | 0                                     | RECEIVED                                    |
|    |                                                                                                                                                            |                                       | Office of Oil and Ga                        |
|    |                                                                                                                                                            |                                       | OCT 04 071                                  |