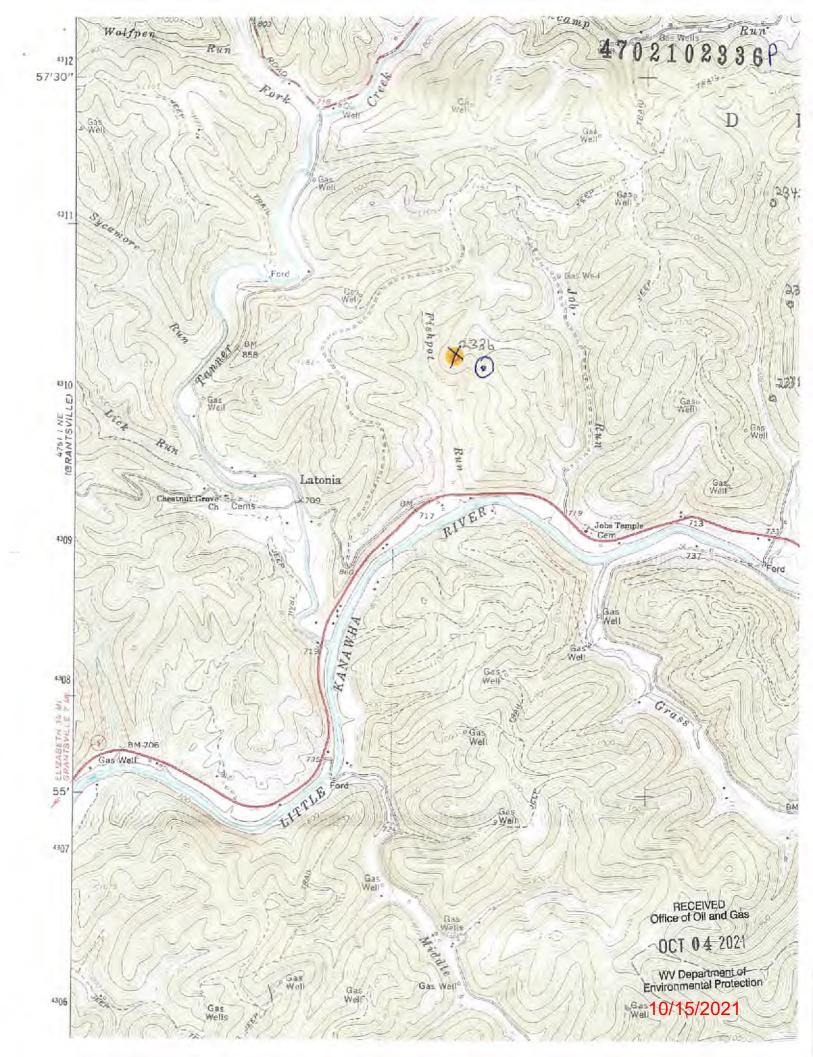

| WW-7    |  |
|---------|--|
| 8-30-06 |  |
|         |  |
|         |  |

| West Virginia Department of  | f Environmental Protection |
|------------------------------|----------------------------|
| Office of O                  | il and Gas                 |
| WELL LOCATIO                 | ON FORM: GPS               |
| <sub>АРІ:</sub> 47-021-02336 | well no.: 451              |
| FARM NAME: W.G. Bennett      |                            |
| responsible party name: Mike | Ross                       |
| COUNTY: Gilmer               | Dekalb                     |
| QUADRANGLE: Tanner           |                            |
| surface owner: Coastal Fores | st Resources               |
| ROYALTY OWNER:               |                            |
| UTM GPS NORTHING: 4310285.7  |                            |
| UTM GPS EASTING: 502629.9    | GPS ELEVATION: 1103'       |
|                              |                            |

Real-Time Differential

RECEIVED Office of Oil and Gas

OCT 04 2021

WV Department of Environmental Protection

Mapping Grade GPS \_\_\_\_: Post Processed Differential \_\_\_\_\_

Real-Time Differential

4. Letter size copy of the topography map showing the well location. I the undersigned, hereby certify this data is correct to the best of my knowledge and belief and shows all the information required by law and the regulations issued and prescribed by the Office of Oil and Gas.