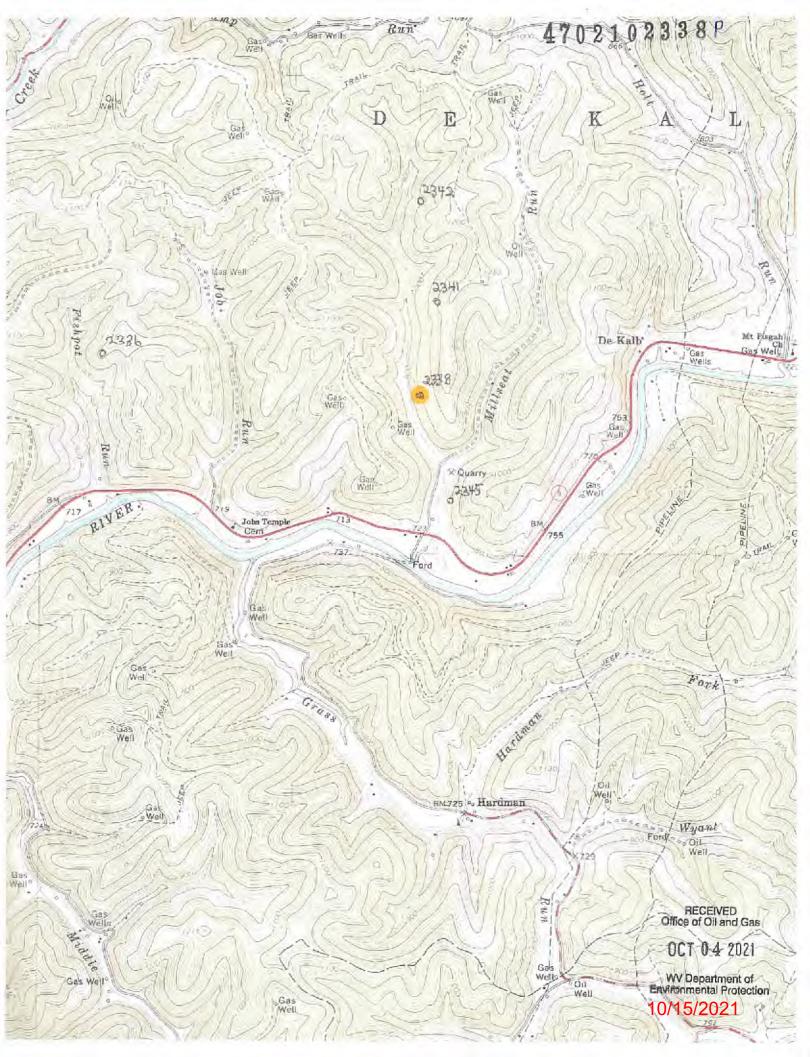

## WELL LOCATION FORM: GPS

| WELLL                                                                                                                                                                                      | OCATION FORM: G.                                                               | PS               |
|--------------------------------------------------------------------------------------------------------------------------------------------------------------------------------------------|--------------------------------------------------------------------------------|------------------|
| <sub>API:</sub> 47-021-02338                                                                                                                                                               | WELL NO                                                                        | 453              |
| FARM NAME: W.G. Ben                                                                                                                                                                        | nett                                                                           |                  |
| RESPONSIBLE PARTY NAMI                                                                                                                                                                     | E: Mike Ross                                                                   |                  |
| COUNTY: Gilmer                                                                                                                                                                             | DISTRICT:                                                                      | Dekalb           |
| QUADRANGLE: Tanner                                                                                                                                                                         |                                                                                |                  |
| surface owner: Coast                                                                                                                                                                       | al Forest Resource                                                             | S                |
| ROYALTY OWNER:                                                                                                                                                                             |                                                                                |                  |
| UTM GPS NORTHING: 4310                                                                                                                                                                     | 0108.7                                                                         |                  |
| UTM GPS EASTING: 50442                                                                                                                                                                     |                                                                                | ATION: 960'      |
| above well. The Office of Oil and the following requirements:  1. Datum: NAD 1983, Zo height above mean sea  2. Accuracy to Datum – 3  3. Data Collection Method Survey grade GPS : Post 1 | one: 17 North, Coordinate Units:<br>level (MSL) – meters.<br>3.05 meters<br>d: |                  |
|                                                                                                                                                                                            |                                                                                | RECEIVED         |
| Mapping Grade GPS : Post Processed Differential                                                                                                                                            |                                                                                |                  |
| Real-Time Differential                                                                                                                                                                     |                                                                                | OCT 04 2021      |
| <ol> <li>Letter size copy of the<br/>I the undersigned, hereby certify the<br/>belief and shows all the information<br/>prescribed by the Office of Oil and</li> </ol>                     | on required by law and the regul                                               | my knowledge and |
| Wife Ross                                                                                                                                                                                  | President                                                                      | Sapt. aa, ao al  |
| Signature                                                                                                                                                                                  | Title                                                                          | Date             |