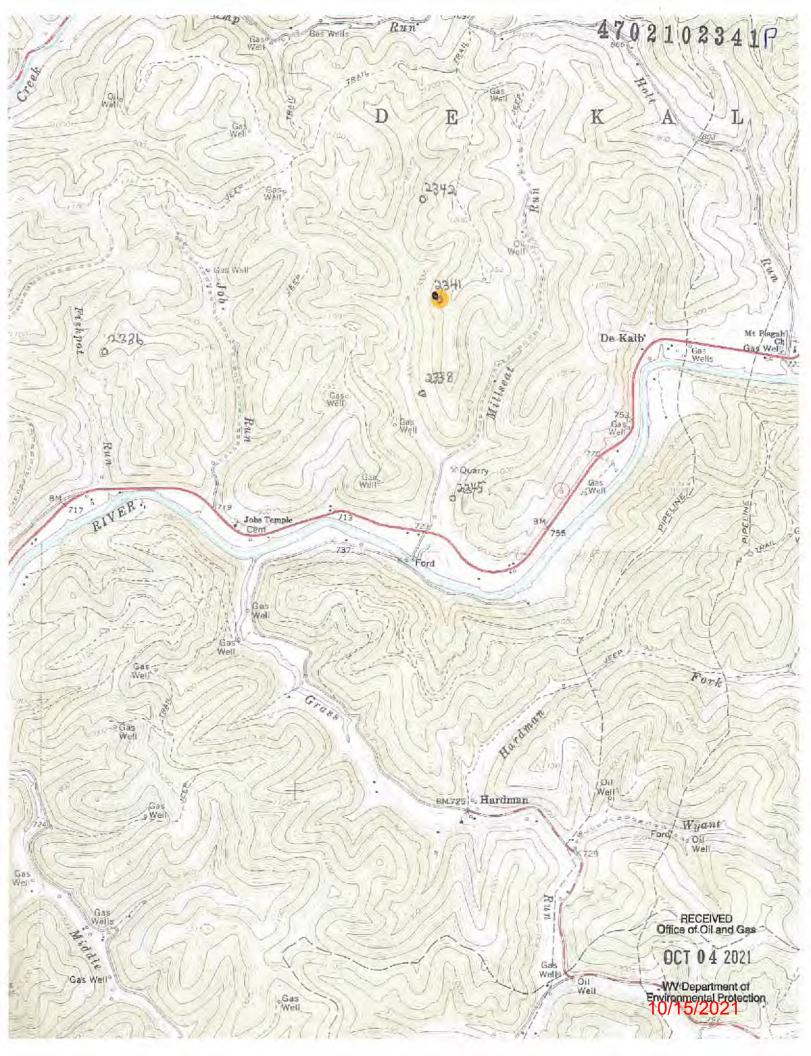

## STATE OF WEST VIRGINIA DEPARTMENT OF ENVIRONMENTAL PROTECTION OFFICE OF OIL AND GAS

| OFFICE OF                                                  | OIL AND GAS                                    |
|------------------------------------------------------------|------------------------------------------------|
| APPLICATION FOR A PER                                      | MIT TO PLUG AND ABANDON                        |
| 4) Well Type: Oil/ Gas X/ Liqui                            | d injection/ Waste disposal /                  |
| (If "Gas, Production or Un                                 | derground storage) Deep/ ShallowX              |
| 5) Location: Elevation 956                                 | Watershed Millseat Run                         |
| District Dekalb                                            | County Gilmer Quadrangle Tanner                |
| 6) Well Operator Braxton Oil & Gas Corp.                   | 7) Designated Agent Mike Ross                  |
| Address P.O. Box 219                                       | Address P.O. Box 219                           |
| Coalton, WV 26257                                          | Coalton, WV 26257                              |
| 8) Oil and Gas Inspector to be notified Name Derek Haught  | 9)Plugging Contractor Name N/A                 |
| Address P.O. Box 85                                        | Address                                        |
| Smithville, WV 26178                                       | NGC1 633                                       |
|                                                            |                                                |
|                                                            | above top perf                                 |
|                                                            | RECEIVED Office of Oil and Gas                 |
|                                                            | OCT 04 2021                                    |
|                                                            | WV Department of<br>Environmental Protection   |
| otification must be given to the district of can commence. | il and gas inspector 24 hours before permitted |
| ork order approved by inspector <u><b>Derak</b></u>        | M. Haught Date 9/29/21                         |
|                                                            |                                                |

### Oil and Gas Division WELL RECORD

Quadrangle Glenville Permit No. GIL 2346

| RotaryX     | Oil        |
|-------------|------------|
| Cable       | Gas X NOLL |
| Recycling   | Comb       |
| Vater Flood |            |
|             | (V:-3)     |