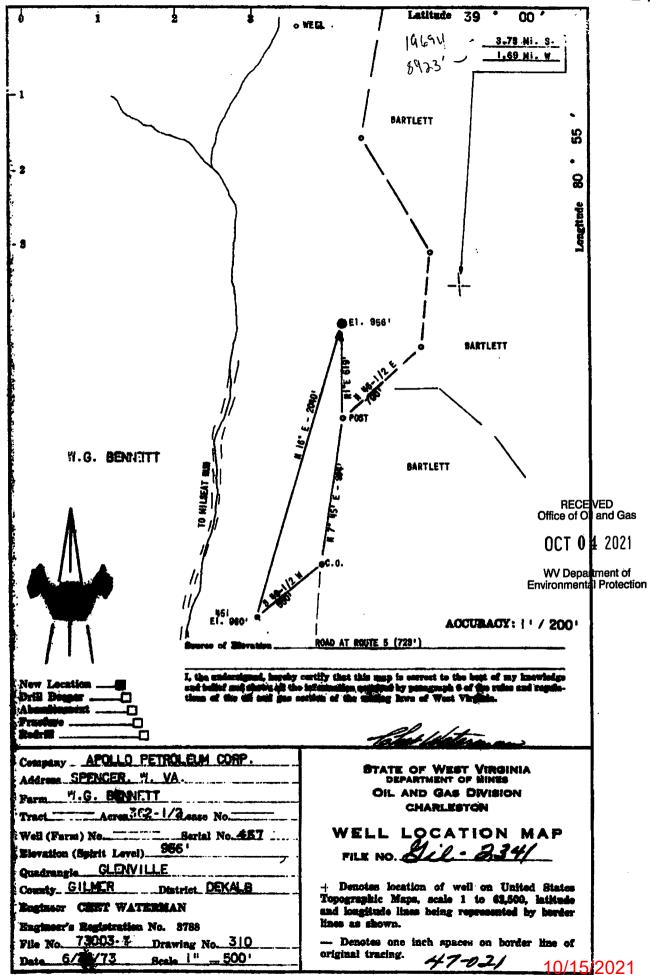

|                                                                                                   |                   |                     |                 | (King)                           |
|---------------------------------------------------------------------------------------------------|-------------------|---------------------|-----------------|----------------------------------|
| Company APOLLO PETROLEUM CORPORATION Address Box 51, Spencer, W. Va. Farm W. G. Bennett Acres 740 | Casing and Tubing | Used in<br>Drilling | Left<br>in Well | Cement fill up<br>Cu. ft. (Sks.) |
| Location (waters) Nillseat Run Well No. 457 Elev 956                                              | Size<br>20-16     |                     |                 |                                  |
| District Dekalb County Gilmer  The surface of tract is owned in fee by                            | Cond.<br>13-10"   | <del> </del>        |                 |                                  |
| Hunter Bennett Address Clarksburg, W. Va.                                                         | 9 5/8             | 2501                | 2501            | 150 01                           |
| Mineral rights are owned by Hunter Bennett                                                        | 8 5/8<br>7        | 352'                | 3521            | 150 Sks.                         |
| Address Clarksburg, W. Va.  Drilling Commenced 6/29/73                                            | 5 1/2<br>4 t/2    | 2,000'              | 2,0001          | 125 Sks.                         |
| Drilling Completed 7/2/73                                                                         | 3                 | 1.,500              | 2,300           | 125 DRB.                         |
| Initial open flow cu. ft bbls.  Final production 1.200M cu. ft. per day bbls.                     | Liners Used       | 6-3/4 H             | ole             |                                  |
| Well treatment details:                                                                           | Attach come of    | comenting rec       |                 |                                  |

Attach copy of cementing record.

Well Perforations - 1865-68 - 4 Holes; 1893-95 - 3 Holes; 1918-22 - 4 Holes; 1931-34 - 3 Holes - 14 Holes

1.800'

Depth \_

Coal was encountered at Inches Fresh water. Sait Water\_ Feet Injun

Water Frac - 580 Bbls. Water, 1,000 Gals. Acid, 2,800# 20/40 Sand.

| Formation Color Hard or Soft | Top Feet | Bottom Feet | Oil, Gas or Water • Remarks |
|------------------------------|----------|-------------|-----------------------------|
| Surface                      | 0        | 12          | Logged by Basin             |
| Rock                         | 12       | 80          |                             |
| Sand & Shale                 | 80       | 420         | 8-5/8 Cemented to Surface   |
| Red Rock                     | 420      | 860         |                             |
| Sand & Shale                 | 860      | 1405        |                             |
| Salt Sand                    | 1405     | 1692        |                             |
| Little Lime                  | 1692     | 1716        |                             |
| Pencil Cave                  | 1716     | 1728        |                             |
| Big Lime                     | 1728     | 1800        |                             |
| Injun                        | 1800     | 1936        |                             |
| Shale                        | 1936     | 2000        | T. D.                       |
|                              |          |             |                             |
|                              |          |             | REC<br>Office of            |