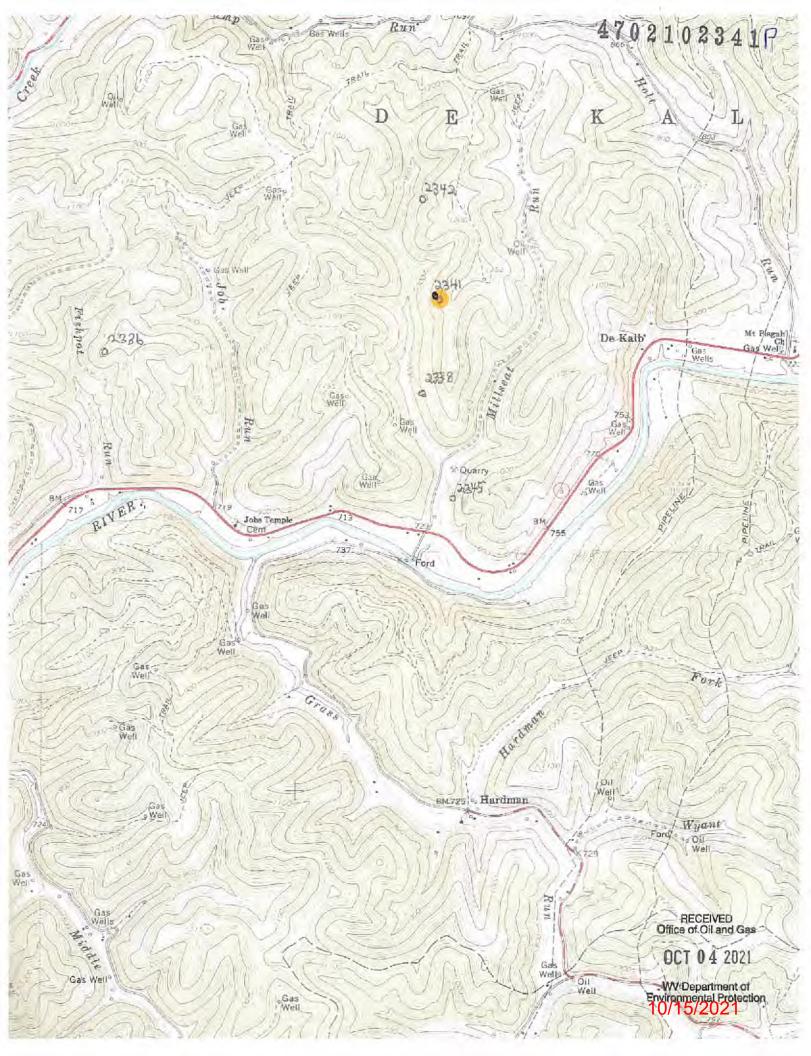

## West Virginia Department of Environmental Protection Office of Oil and Gas

| WELL LOCATION                                                                                                                                                                                                           | ON FORM: GP                                       | S                                   |
|-------------------------------------------------------------------------------------------------------------------------------------------------------------------------------------------------------------------------|---------------------------------------------------|-------------------------------------|
| <sub>API:</sub> 47-021-02341                                                                                                                                                                                            | WELL NO.:                                         | 457                                 |
| FARM NAME: W.G. Bennett                                                                                                                                                                                                 |                                                   |                                     |
| RESPONSIBLE PARTY NAME: Mike                                                                                                                                                                                            | Ross                                              |                                     |
| COUNTY: Gilmer                                                                                                                                                                                                          | DISTRICT: D                                       | ekalb                               |
| QUADRANGLE: Tanner                                                                                                                                                                                                      |                                                   |                                     |
| SURFACE OWNER: Coastal Fore                                                                                                                                                                                             | st Resources                                      | i                                   |
| ROYALTY OWNER:                                                                                                                                                                                                          |                                                   |                                     |
| UTM GPS NORTHING: 4310784.7                                                                                                                                                                                             |                                                   |                                     |
| UTM GPS EASTING: 504516.5                                                                                                                                                                                               | GPS ELEVA                                         | TION: 956'                          |
| the following requirements:  1. Datum: NAD 1983, Zone: 17 North height above mean sea level (MSL 2. Accuracy to Datum – 3.05 meters 3. Data Collection Method: Survey grade GPS: Post Processed Data Collection Method: | ) – meters.                                       | neters, Altitude:                   |
| Real-Time Diffe                                                                                                                                                                                                         | rential                                           |                                     |
| Mapping Grade GPS: Post Processe                                                                                                                                                                                        |                                                   |                                     |
| Real-Time Di                                                                                                                                                                                                            | 1122300                                           |                                     |
| 4. Letter size copy of the topograph I the undersigned, hereby certify this data is cobelief and shows all the information required by the Office of Oil and Gas.                                                       | orrect to the best of m<br>by law and the regulat | y knowledge and                     |
| with the                                                                                                                                                                                                                | ident                                             | Sept. aa aoal Office of Oil and Gas |
| Signature                                                                                                                                                                                                               | Title                                             | Date 0CT 0 4 2021                   |
|                                                                                                                                                                                                                         |                                                   | 4014MA/IBmove                       |