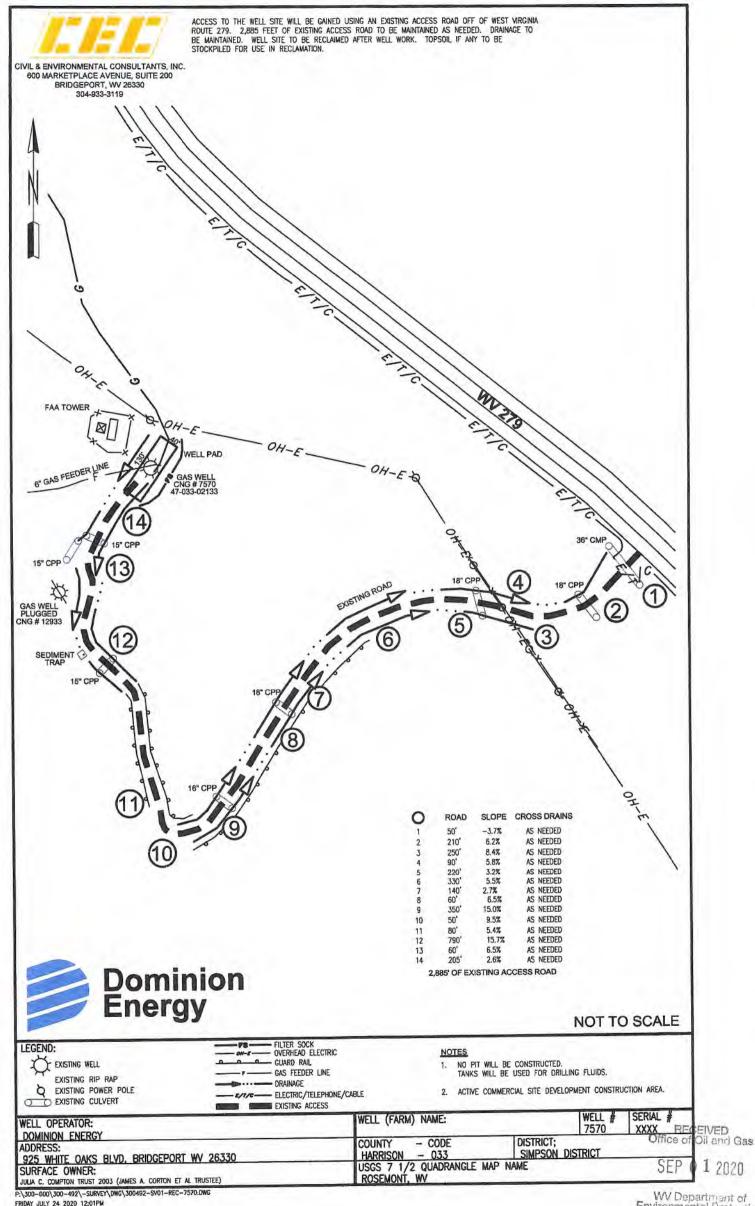

# STATE OF WEST VIRGINIA DEPARTMENT OF ENVIRONMENTAL PROTECTION OFFICE OF OIL AND GAS

|    |               | APPLICATION FOR A PERM             | AIT TO PLUG AND A | BANDON                   |
|----|---------------|------------------------------------|-------------------|--------------------------|
| 4) |               | ll/ Gas X/ Liquid                  |                   |                          |
|    | (If "(        | Gas, Production or Unc             | derground storage | X ) Deep/ Shallow        |
| 5) | Location: Ele | evation 1473 ft                    | Watershed Ann Ru  | un                       |
|    |               | Strict Simpson                     | County Harrison   | Quadrangle Rosemont      |
| 6) | Well Operator | Dominion Energy Transmission, Inc. | 7)Designated Ag   | ent John M. Love         |
|    |               | 925 White Oaks Blvd.               | Addr              | ess 925 White Oaks Blvd. |
|    |               | Bridgeport, WV 26330               |                   | Bridgeport, WV 26330     |
| 8) |               | nspector to be notified            | 9)Plugging Cont   |                          |
|    | Name Sam Wa   | ard                                | Name Unkr         | nown at this time        |
|    | Address P.O   | . Box 2327                         | Address_          |                          |
|    | Buc           | khannon, WV 26201                  |                   |                          |
|    |               |                                    |                   |                          |