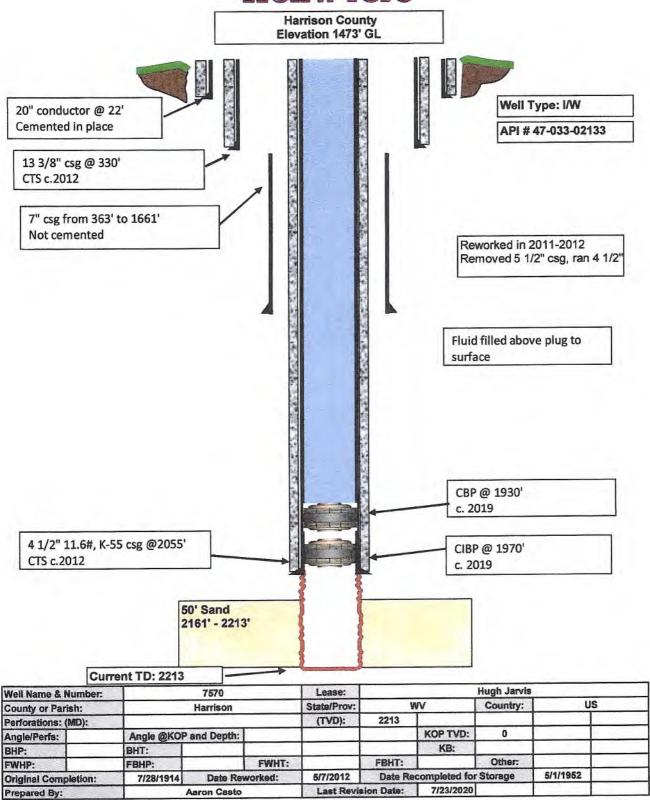

10) Work Order: The work order for the manner of plugging this well is as follows: Install necessary E&S controls.

MIRU service rig & aux. equipment, NU & pressure test BOP.

Blow down well to tank/kill well with fluid if necessary.

TIH with tubing and bit to CBP @ 1930' and circulate hole to remove any gas.

Drill CBP and TIH to CIBP @ 1970', TOH with tubing and remove bit.

TIH with tubing to CIBP @ 1970' and plug back to surface w/ cement in 500' intervals.

RDMO service rig, install surface monument, and reclaim location.

Notification must be given to the district oil and gas inspector 24 hours before permitted work can commence.

Work order approved by inspector.

### State of West Virginia Department of Environmental Protection Office of Oil and Gas

| DATE: | 12/21/2011   |  |
|-------|--------------|--|
| API#: | 47-033-02133 |  |

Well Operator's Report of Well Work FN 1PPED NAY 2 9 2012 Operator Well No.: 7570 Parm name: Compton, C E - Trust Quadrangle: Rosemont, 7.5' LOCATION: Elevation: 1498' County: Harlson District: Simpson Deg. 20 Sec. Feet South of 39 Min, 00 Latitude: 5115 Deg. 12 Min. 30 Sec. Longitude 8750 Feet West of 80 Dominion Transmission Inc. Company: Cement fill Used in Left in well Casing & 445 West Main St up Cu. Ft. drilling **Tubing** Address: 108 cuft 20" 0.312w 6' GL Clarksburg, WV 26301 311 cuft 322' GL Mr. James D. Blasingame 13-3/8" 36# Agent: 7" (Existing Stub) 355' to 1645' GL existing Inspector: Tristan Jenkins 2041' GL 532 cuft 4-1/2" 11.6# Date Permit Issued: 08/24/2011 08/15/2011 Date Well Work Commenced: 05/07/2012 Date Well Work Completed: -2181'-2202' GL tost in hole no cement 6-1/2" (existing stub) Verbal Plugging: Date Permission granted on: Rotary Cable Total Vertical Depth (ft): 2212 Total Measured Depth (ft): 2212 Fresh Water Depth (ft.): 153' Salt Water Depth (ft.): Is coal being mined in area (N/Y)? N Coal Depths (ft.): 153' Void(s) encountered (N/Y) Depth(s) none OPEN FLOW DATA (If more than two producing formations please include additional data on separate sheet) Producing formation 50 Foot Sand (Storage Zone) Pay zone depth (ft) 2150! MCF/d Oil: Initial open flow\_\_\_ Gas: Initial open flow\_\_\_\_ MCP/d Final open flow \_\_\_ Final open flow Time of open flow between initial and final tests\_ \_\_\_psig (surface pressure) after \_ Static rock Pressure\_\_\_\_ Pay zone depth (ft) RECEIVED
Office of Oil and Gas Second producing formation MCF/d Oil: Initial open flow\_\_\_\_ Bbl/d Gas: Initial open flow\_ Final open flow \_\_\_ Bbl/d MCF/d Final open flow SEP 0 1 2020 Time of open flow between initial and final tests\_\_\_\_\_ WV Department of Environmental Protection Static rock Pressure psig (surface pressure) after

5/29/12 Date

| • •                                                 | <u>(</u> ,                |                                          | Ć,                                                                    |                                              |
|-----------------------------------------------------|---------------------------|------------------------------------------|-----------------------------------------------------------------------|----------------------------------------------|
| Were core samples taken? Were Electrical, Mechanica |                           |                                          | eaught during drilling? Yes_ase list_Bond Logs, CCL, (                |                                              |
| FRACTURING OR STIN                                  | MULATING. PHYSICAL (      | CHANGE, ETC. 2). THE<br>TOPS AND BOTTOMS | AILS OF PERFORATED WELL LOG WHICH IS A S OF ALL FORMATIONS ALL DEPTH. | SISIDMAIL                                    |
| Perforated Intervals, Fractu                        | ring, or Stimulating:     |                                          |                                                                       |                                              |
| Open hole completion                                | - left a 20' long piece o | f 5-1/2" csg in the ope                  | n hole at the bottom of t                                             | he well.                                     |
|                                                     |                           |                                          |                                                                       |                                              |
|                                                     |                           |                                          |                                                                       |                                              |
|                                                     |                           |                                          |                                                                       |                                              |
| Plug Back Details Includin                          | g Plug Type and Depth(s): |                                          |                                                                       |                                              |
| Pormations Encountered: Surface:                    |                           | Top Depth /                              | Botton  The fresh water and 4.5° casing through                       | m Depth  on the storage interval.            |
| To now draing cone on the tree.                     |                           |                                          |                                                                       |                                              |
|                                                     |                           |                                          |                                                                       |                                              |
|                                                     |                           |                                          |                                                                       |                                              |
|                                                     |                           |                                          |                                                                       |                                              |
|                                                     |                           |                                          |                                                                       |                                              |
|                                                     |                           |                                          |                                                                       |                                              |
|                                                     |                           |                                          |                                                                       |                                              |
|                                                     |                           |                                          |                                                                       | PECEIVED Office of Oil and Gas               |
|                                                     |                           |                                          | •                                                                     | SEP 0 1 2020                                 |
|                                                     |                           |                                          |                                                                       | WV Department of<br>Environmental Protection |

# Oil and Gas Division WELL RECORD

Quadrangle Rosemont\_

Permit -No.117-033-2133-REC

| , •       |      |
|-----------|------|
| Rotary    | Oil  |
| Cable X   | Gas  |
| Recycling | Comb |

Water Flood Storage X

Disposal (Kind)

|                                                                                                                  |                   |                                                  |                                                                         |                   | _                                                      |                                                                                                     |
|------------------------------------------------------------------------------------------------------------------|-------------------|--------------------------------------------------|-------------------------------------------------------------------------|-------------------|--------------------------------------------------------|-----------------------------------------------------------------------------------------------------|
| Company Consolidate                                                                                              |                   |                                                  | Casing and                                                              | Used in           | Left                                                   | Cement fill up                                                                                      |
| ddress 1/15 W. Main                                                                                              | o St., Clarkshi   | me wn                                            | Tubing                                                                  | Drilling Drilling | in Well                                                | Cu. ft. (Sks.)                                                                                      |
| arm Hugh Jarvis                                                                                                  | A                 | cres 33/1.8                                      |                                                                         | 2.111116          | 111 11011                                              | Cu. 11. (3ks.)                                                                                      |
| ocation (waters) Ram                                                                                             | netts Run         |                                                  | Size                                                                    |                   |                                                        |                                                                                                     |
| Vell No. 7570                                                                                                    |                   | ev 31,081                                        | 20-16                                                                   | •                 |                                                        |                                                                                                     |
| istrict Simpson                                                                                                  | County_Har        | <u>rison</u>                                     | Cond.                                                                   | ••                |                                                        |                                                                                                     |
| he surface of tract is ov                                                                                        | vned in fee by    |                                                  | 13-10"                                                                  |                   |                                                        | ••                                                                                                  |
|                                                                                                                  | rno               |                                                  | 9 5/8                                                                   |                   |                                                        |                                                                                                     |
| Address Rt. 2. Brid                                                                                              | enort. WV         |                                                  | 8 5/8                                                                   | •                 |                                                        | -                                                                                                   |
| dineral rights are owned                                                                                         | by L. D. Jarvis   | s. Agt. for                                      | 7/ 5 5/9"                                                               |                   | <b>444</b>                                             |                                                                                                     |
| riet :F. Address 21                                                                                              | 5 Virģinia Ave    | - Bridgeport                                     |                                                                         |                   | 2120                                                   |                                                                                                     |
| Drilling Commenced Jul                                                                                           | ne 2, 7079 .      | VW                                               | 4 1/2                                                                   |                   |                                                        | ı                                                                                                   |
| Willing Completed 1111                                                                                           |                   |                                                  | 3/ 3 7/27                                                               | 2035              | 2085                                                   |                                                                                                     |
| nitial open flow No tes                                                                                          | st me             | h b la                                           | 2                                                                       |                   | 71                                                     |                                                                                                     |
| inal production No test                                                                                          |                   |                                                  | Liners Used                                                             |                   | -                                                      | •                                                                                                   |
| mat production in the person                                                                                     | cu. it. per day_  | DOIS.                                            |                                                                         |                   |                                                        |                                                                                                     |
| Vell open                                                                                                        | nrs. Detore test_ | RP.                                              |                                                                         |                   |                                                        |                                                                                                     |
| Veil treatment details:                                                                                          |                   |                                                  | Attach copy of c                                                        | ementing reco     | rd.                                                    | •                                                                                                   |
| Cleaned out and m                                                                                                | ran 3 7/2" tubi   | ing.                                             |                                                                         |                   |                                                        |                                                                                                     |
| •                                                                                                                |                   |                                                  |                                                                         |                   |                                                        |                                                                                                     |
|                                                                                                                  |                   |                                                  | <del></del>                                                             |                   | · · · · · · · · · · · · · · · · · · ·                  |                                                                                                     |
|                                                                                                                  |                   |                                                  |                                                                         |                   |                                                        | <u> </u>                                                                                            |
|                                                                                                                  |                   | •                                                |                                                                         |                   |                                                        | •                                                                                                   |
|                                                                                                                  |                   |                                                  | •                                                                       |                   |                                                        |                                                                                                     |
| coal was encountered at.                                                                                         |                   | Feet                                             |                                                                         | •                 |                                                        |                                                                                                     |
| resh water                                                                                                       |                   |                                                  |                                                                         | Inches            | 1                                                      |                                                                                                     |
|                                                                                                                  | Fe                |                                                  |                                                                         |                   |                                                        | Feet                                                                                                |
| roducing Sand Pride                                                                                              |                   | et                                               | Salt W                                                                  | ater              |                                                        |                                                                                                     |
| roducing Sand Rride                                                                                              |                   | et                                               | Salt W                                                                  | ater              |                                                        |                                                                                                     |
| Formation Color                                                                                                  |                   | et                                               | Salt W                                                                  | ater              |                                                        |                                                                                                     |
| Formation Color                                                                                                  | enort Storage     | Top Feet                                         | Salt W Depth                                                            | ater              |                                                        |                                                                                                     |
|                                                                                                                  | enort Storage     | et                                               | Salt W Depth                                                            | ater              |                                                        |                                                                                                     |
| Formation Color  Fittsburgh Coal 1st Salt 2nd Salt                                                               | enort Storage     | Top Feet  155 1025 1070                          | Salt W Depth  Bottom Feet  1010 1195                                    | ater              |                                                        |                                                                                                     |
| Formation Color  Fittsburgh Coal 1st Salt 2nd Salt 3rd Salt                                                      | enort Storage     | Top Feet  155 1025 1070 1220                     | Salt W Depth  Bottom Feet  1040 1195 1225                               | ater              |                                                        |                                                                                                     |
| Formation Color  Pittsburgh Coal 1st Salt 2nd Salt 3rd-Salt Maxon                                                | enort Storage     | Top Feet  155 1025 1070 1220 1132                | Salt W Depth  Bottom Feet  1040 1195 1225 1535                          | ater              |                                                        |                                                                                                     |
| Formation Color  Pittsburgh Coal 1st Salt 2nd Salt 3rd Salt Maxon Little Lime                                    | enort Storage     | Top Feet  155 1025 1070 1220 1132 1583           | Salt W Depth  Bottom Feet  1040 1195 1225 1535 1502                     | ater              | Water                                                  | * Remarks                                                                                           |
| Formation Color  Pittsburgh Coal 1st Salt 2nd Salt 3rd Salt Maxon Little Lime Rig Lime                           | enort Storage     | Top Feet  155 1025 1070 1220 1132 1583 1625      | Salt W Depth  Bottom Feet  1040 1195 1225 1535 1502 1725                | ater              | Water                                                  | * Remarks                                                                                           |
| Formation Color  Pittsburgh Coal 1st Salt 2nd Salt 3rd Salt Maxon Little Lime Rig Lime Injun                     | enort Storage     | Top Feet  155 1025 1070 1220 1132 1583 1625 1712 | Salt W Depth  Bottom Feet  1040 1195 1225 1535 1602 1725 1780           | ater              | Water                                                  | Remarks  ECEIVED of Oil and Gas                                                                     |
| Formation Color  Pittsburgh Coal 1st Salt 2nd Salt 3rd Salt Maxon Little Lime Rig Lime Injun 50 Foot             | enort Storage     | Top Feet  155 1025 1070 1220 1132 1583 1625      | Salt W Depth  Bottom Feet  1040 1195 1225 1535 1502 1725 1790 2172      | ater              | Water                                                  | * Remarks                                                                                           |
| Formation Color  Fittsburgh Coal lst Salt 2nd Salt 3rd Salt Maxon Little Lime Rig Lime Injun 50 Foot Total Depth | enort Storage     | Top Feet  155 1025 1070 1220 1132 1583 1625 1712 | Salt W Depth  Bottom Feet  1040 1195 1225 1535 1502 1725 1780 2172 2176 | ater              | Water  Office C                                        | Remarks  ECEIVED of Oil and Gas  0 1 2020                                                           |
| Formation Color  Pittsburgh Coal 1st Salt 2nd Salt 3rd Salt Maxon Little Lime Rig Lime Injun 50 Foot             | enort Storage     | Top Feet  155 1025 1070 1220 1132 1583 1625 1712 | Salt W Depth  Bottom Feet  1040 1195 1225 1535 1502 1725 1790 2172      | Oil, Gas or       | Water  Office of SEP  Environment                      | Remarks  ECEIVED of Oil and Gas  0 1 2020  Epartment of Ental Protection                            |
| Formation Color  Pittsburgh Coal 1st Salt 2nd Salt 3rd Salt Maxon Little Lime Rig Lime Injun 50 Foot Total Depth | enort Storage     | Top Feet  155 1025 1070 1220 1132 1583 1625 1712 | Salt W Depth  Bottom Feet  1040 1195 1225 1535 1502 1725 1780 2172 2176 | Oil, Gas or       | Water  Office of SEP  WV Do Environment at ed Gas      | Remarks  ECEIVED of Oil and Gas  0 1 2020  Expartment of Tental Protection  Supply Corp             |
| Formation Color  Fittsburgh Coal lst Salt 2nd Salt 3rd Salt Maxon Little Lime Rig Lime Injun 50 Foot Total Depth | enort Storage     | Top Feet  155 1025 1070 1220 1132 1583 1625 1712 | Salt W Depth  Bottom Feet  1040 1195 1225 1535 1502 1725 1780 2172 2176 | Consolida         | Water  Office of SEP  WV De Environmented Gas Main Str | Remarks  CECEIVED of Oil and Gas  O 1 2020  Expartment of tental Protection Supply Corpect          |
| Formation Color  Pittsburgh Coal 1st Salt 2nd Salt 3rd Salt Maxon Little Lime Rig Lime Injun 50 Foot Total Depth | enort Storage     | Top Feet  155 1025 1070 1220 1132 1583 1625 1712 | Salt W Depth  Bottom Feet  1040 1195 1225 1535 1502 1725 1780 2172 2176 | Oil, Gas or       | Water  Office of SEP  WV De Environmented Gas Main Str | Remarks  CECEIVED of Oil and Gas  O 1 2020  Expartment of tental Protection Supply Corpect          |
| Formation Color  Pittsburgh Coal 1st Salt 2nd Salt 3rd Salt Maxon Little Lime Rig Lime Injun 50 Foot Total Depth | enort Storage     | Top Feet  155 1025 1070 1220 1132 1583 1625 1712 | Salt W Depth  Bottom Feet  1040 1195 1225 1535 1502 1725 1780 2172 2176 | Consolida         | Water  Office of SEP  WV De Environmented Gas Main Str | Remarks  ECEIVED of Oil and Gas  0 1 2020  Expartment of ental Protection Supply Corporet           |
| Formation Color  Pittsburgh Coal 1st Salt 2nd Salt 3rd Salt Maxon Little Lime Rig Lime Injun 50 Foot Total Depth | enort Storage     | Top Feet  155 1025 1070 1220 1132 1583 1625 1712 | Salt W Depth  Bottom Feet  1040 1195 1225 1535 1502 1725 1780 2172 2176 | Consolida         | Water  SEP  Environmented Gas Main Str                 | Remarks  ECEIVED of Oil and Gas  O 1 2020  Expartment of ental Protection  Supply Corpect  Virginia |
| Formation Color  Pittsburgh Coal 1st Salt 2nd Salt 3rd Salt Maxon Little Lime Rig Lime Injun 50 Foot Total Depth | enort Storage     | Top Feet  155 1025 1070 1220 1132 1583 1625 1712 | Salt W Depth  Bottom Feet  1040 1195 1225 1535 1502 1725 1780 2172 2176 | Consolida         | Water  SEP  Environmented Gas Main Str                 | Remarks  CECEIVED of Oil and Gas  O 1 2020  Expartment of cental Protection Supply Corpect Virginia |
| Pittsburgh Coal 1st Salt 2nd Salt 3rd Salt Maxon Little Lime Rig Lime Injun 50 Foot Total Depth                  | enort Storage     | Top Feet  155 1025 1070 1220 1132 1583 1625 1712 | Salt W Depth  Bottom Feet  1040 1195 1225 1535 1502 1725 1780 2172 2176 | Consolida         | Water  SEP  Environmented Gas Main Str                 | Remarks  ECEIVED of Oil and Gas  0 1 2020  Expartment of ental Protection Supply Corporet           |