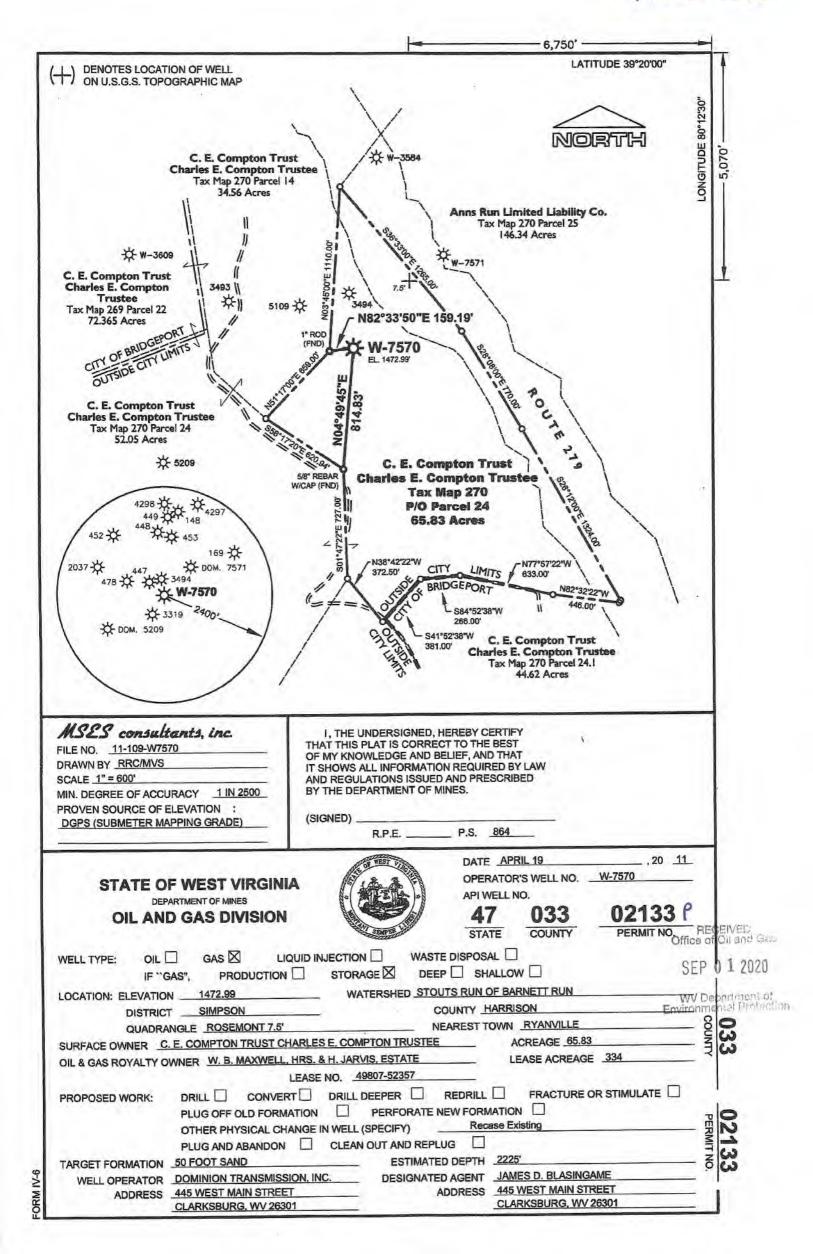

# Oil and Gas Division WELL RECORD

Quadrangle Rosemont\_

Permit -No.117-033-2133-REC

| , •       |      |
|-----------|------|
| Rotary    | Oil  |
| Cable X   | Gas  |
| Recycling | Comb |

Water Flood Storage X