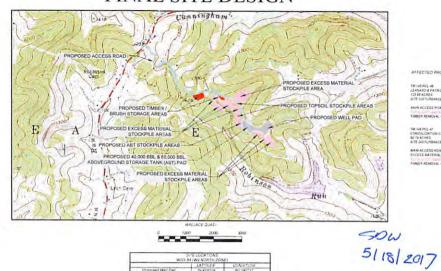

- 21) Total Area to be disturbed, including roads, stockpile area, pits, etc., (acres): 57.77
- 22) Area to be disturbed for well pad only, less access road (acres): 41.07
- 23) Describe centralizer placement for each casing string:
- Surface: Bow spring centralizers One at the shoe and one spaced every 500'.
- Intermediate: Bow spring centralizers- One cent at the shoe and one spaced every 500'.
- Production: One solid body cent spaced every joint from production casing shoe to KOP