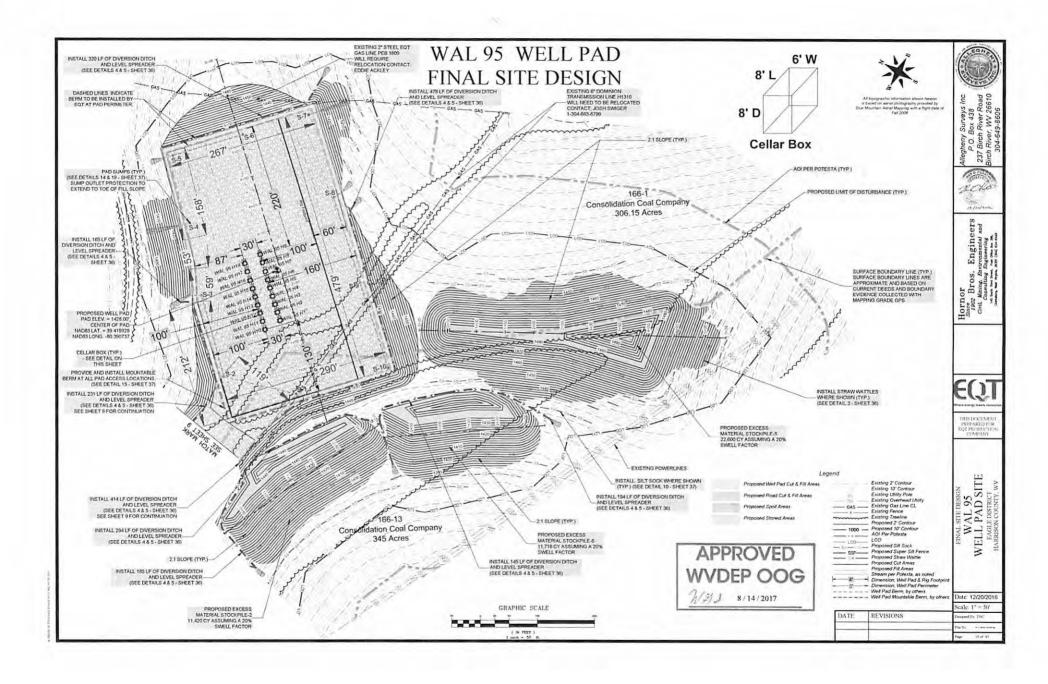

## 4703305893

API NO. 47-033 - 05893 OPERATOR WELL NO. WAL95H4

Well Pad Name: WAL95

- 21) Total Area to be disturbed, including roads, stockpile area, pits, etc., (acres): 57.77
- 22) Area to be disturbed for well pad only, less access road (acres): 41.07
- 23) Describe centralizer placement for each casing string:
- Surface: Bow spring centralizers One at the shoe and one spaced every 500'.
- Intermediate: Bow spring centralizers- One cent at the shoe and one spaced every 500'.
- Production: One solid body cent spaced every joint from production casing shoe to KOP