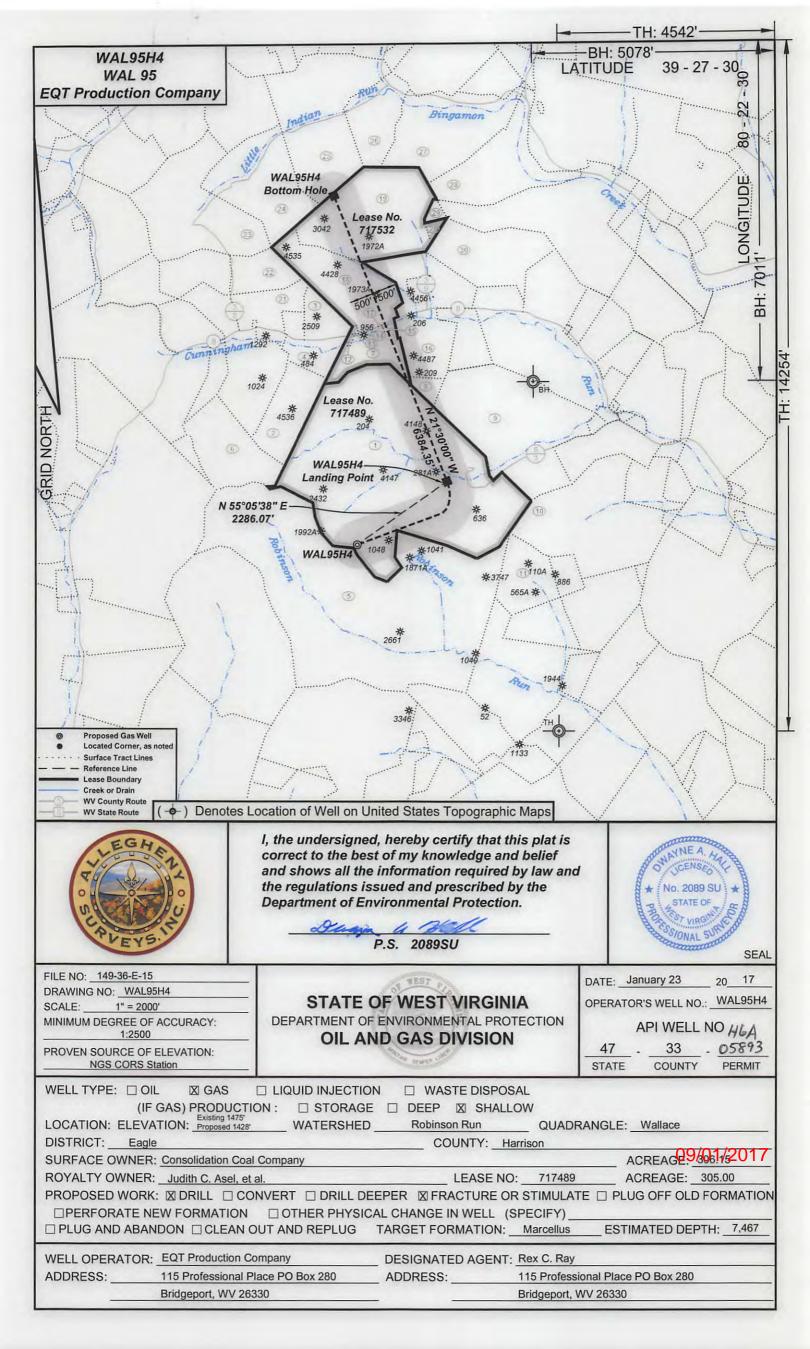

## 4703305893

API NO. 47-033 - 05893 OPERATOR WELL NO. WAL95H4

Well Pad Name: WAL95

# STATE OF WEST VIRGINIA DEPARTMENT OF ENVIRONMENTAL PROTECTION, OFFICE OF OIL AND GAS WELL WORK PERMIT APPLICATION

| 1) Well Operator: EQT Produc                                       | ction Company         | 306686              | Harrison        | Eagle         | Wallace             |
|--------------------------------------------------------------------|-----------------------|---------------------|-----------------|---------------|---------------------|
|                                                                    |                       | Operator ID         | County          | District      | Quadrangle          |
| 2) Operator's Well Number: WA                                      | \L95H4                | Well Pa             | ad Name: WA     | L95           |                     |
| 3) Farm Name/Surface Owner:                                        | Consolidation Coal Co | ompany Public Ro    | ad Access: W    | V 20          |                     |
| 4) Elevation, current ground:                                      | 1471 EI               | levation, proposed  | l post-construc | tion: 1428    |                     |
| 5) Well Type (a) Gas X Other                                       | Oil                   | Uno                 | derground Stor  | rage          |                     |
| (b)If Gas Sha                                                      | llow x                | Deep                |                 |               | SDW                 |
|                                                                    | izontal X             |                     |                 |               | 5/16/2017           |
| 6) Existing Pad: Yes or No No                                      |                       |                     | _               |               |                     |
| 7) Proposed Target Formation(s)<br>Marcellus, 7467', 97', 2593 PSI |                       | eipated Thickness   | and Expected    | Pressure(s):  |                     |
| 8) Proposed Total Vertical Depth                                   | n: 7467'              |                     |                 |               |                     |
| 9) Formation at Total Vertical D                                   | epth: Marcellus       | S                   |                 |               |                     |
| 10) Proposed Total Measured De                                     | epth: 14992           |                     |                 |               |                     |
| 11) Proposed Horizontal Leg Le                                     | ngth: 6385            |                     |                 |               |                     |
| 12) Approximate Fresh Water St                                     | rata Depths:          | 56, 159             |                 |               |                     |
| 13) Method to Determine Fresh                                      | Water Depths:         | By offset wells     |                 |               |                     |
| 14) Approximate Saltwater Dept                                     | hs: 1275              |                     |                 |               |                     |
| 15) Approximate Coal Seam Dep                                      | pths: 423, 466,       | 511, 576, 1237      |                 |               |                     |
| 16) Approximate Depth to Possi                                     | ble Void (coal m      | ine, karst, other): | (423'- in un-n  | nined portion | of Harrison Co Mine |
| 17) Does Proposed well location directly overlying or adjacent to  |                       | Yes X               | N               | No            |                     |
| (a) If Yes, provide Mine Info:                                     | Name: Ho              | arrison Co          | sunty 1         | Mine          |                     |
|                                                                    | Depth: 411'           |                     | L.              |               |                     |
|                                                                    | Seam: Pitts           | burgh               |                 |               |                     |
|                                                                    | Owner: Murr           | ray Energy Corp     | oration         |               |                     |
| BECEIVED _                                                         |                       |                     |                 |               |                     |

RECEIVED Office of Oil and Gas

MAY 2 2 2017

OPERATOR WELL NO. WAL95H4
Well Pad Name: WAL95

18)