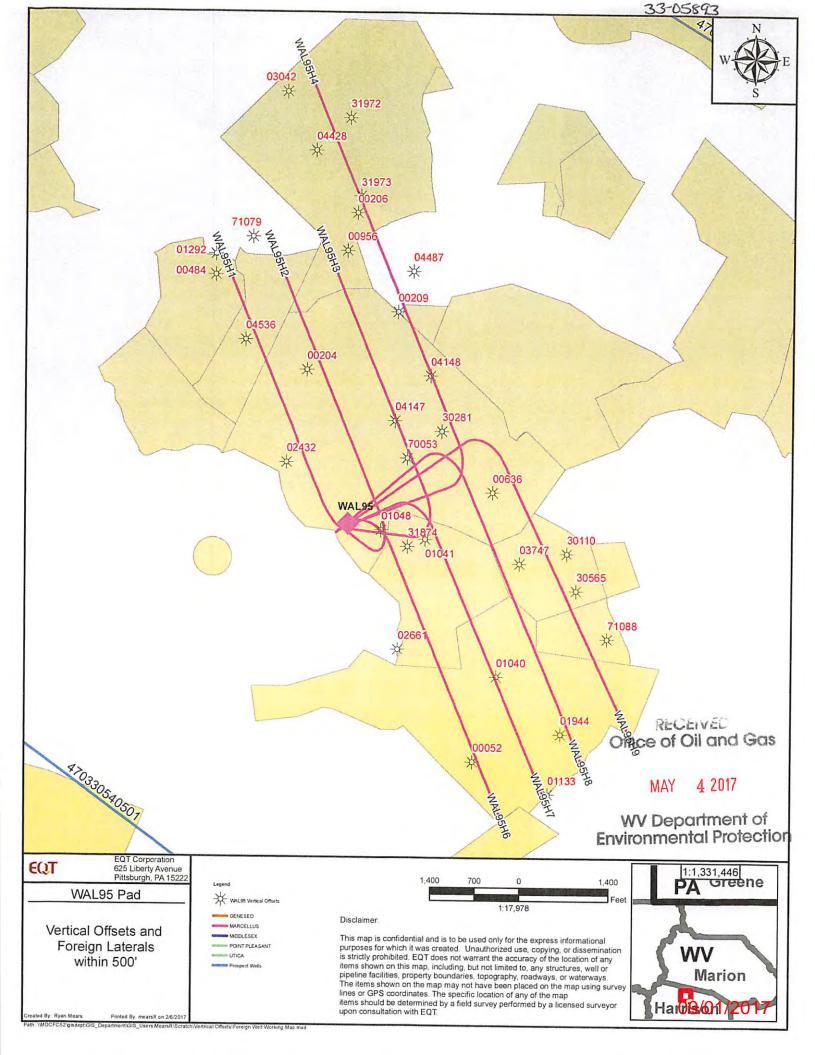

#### 1. Communications with Well Operators

EQT, using available data (WV Geological Survey, WVDEP website, and IHS data service), has identified all known wells and well operators within 500 feet of this pad and the lateral sections that are known or could reasonably be expected to be within range of the fracture propagation. A map showing these wells along with a list of the wells and operators is included in **Attachment A**.

EQT will notify these operators of the hydraulic fracturing schedule for these wells, and coordinate with them throughout the fracturing process.

EQT will recommend to these operators at a minimum to:

- Inspect their surface equipment prior to fracturing to establish integrity and establish pre-frac well conditions
- 2. Observe wells closely during and after fracturing and monitor for abnormal increases in water, gas or pressure
- 3. Inspect or install master valves or other necessary equipment for wellhead integrity capable of a pressure recommended by EQT
- Notify the OOG and EQT if any changes in water, gas production, pressure, or other anomalies are identified