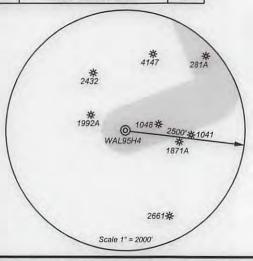

#### 1. Communications with Well Operators

EQT, using available data (WV Geological Survey, WVDEP website, and IHS data service), has identified all known wells and well operators within 500 feet of this pad and the lateral sections that are known or could reasonably be expected to be within range of the fracture propagation. A map showing these wells along with a list of the wells and operators is included in **Attachment A**.