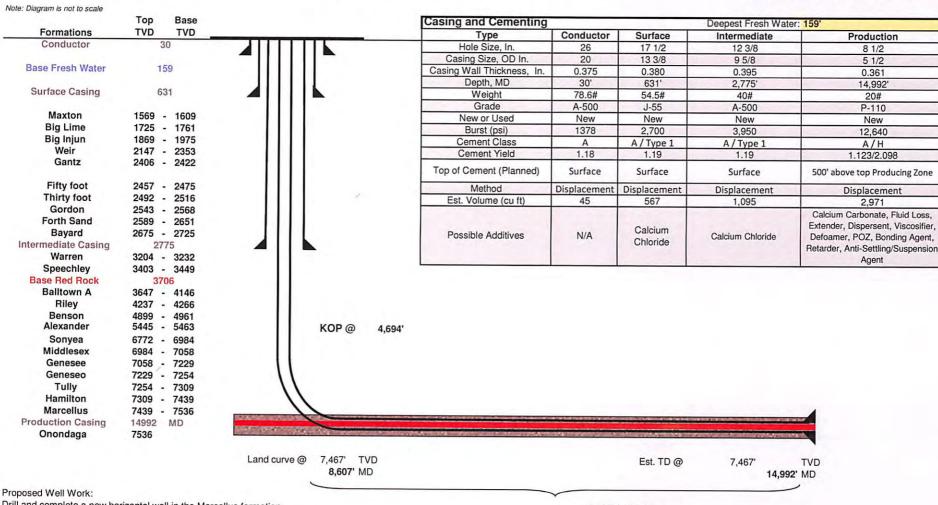

#### CASING AND TUBING PROGRAM

| TYPE         | Size<br>(in) | New<br>or<br>Used | <u>Grade</u> | Weight per ft. (lb/ft) | FOOTAGE: For<br>Drilling (ft) | INTERVALS:<br>Left in Well<br>(ft)                                  | CEMENT:<br>Fill-up<br>(Cu. Ft.)/CTS |
|--------------|--------------|-------------------|--------------|------------------------|-------------------------------|---------------------------------------------------------------------|-------------------------------------|
| Conductor    | 20           | New               | A-500        | 78.6                   | 30                            | 30                                                                  | 45 ft^3 / CTS                       |
| Fresh Water  | 13 3/8       | New               | J-55         | 54.5                   | 631                           | 631                                                                 | 567 ft^3 / CTS                      |
| Coal         |              |                   |              |                        |                               |                                                                     |                                     |
| Intermediate | 9 5/8        | New               | A-500        | 40                     | 2775                          | 2775                                                                | 1095 ft^3 / CTS                     |
| Production   | 5 1/2        | New               | P-110        | 20                     | 14992                         | 14992                                                               | 500' above top producing zone       |
| Tubing       | 2 3/8        |                   | J-55         | 4.7                    |                               | May not be run, if run set 40'<br>above top perf or 80° inclination |                                     |
| Liners       |              |                   |              |                        |                               | above top peri of 80° inclination                                   |                                     |

30w 5/16/2017

| TYPE         | Size (in) | Wellbore<br>Diameter (in) | Wall<br>Thickness<br>(in) | Burst Pressure (psi) | Anticipated Max. Internal Pressure (psi) | Cement<br>Type       | Cement<br>Yield<br>(cu. ft./k) |
|--------------|-----------|---------------------------|---------------------------|----------------------|------------------------------------------|----------------------|--------------------------------|
| Conductor    | 20        | 26                        | .375                      | 1378                 | 18                                       | Class A              | 1.18                           |
| Fresh Water  | 13 3/8    | 17 1/2                    | .38                       | 2700                 | 2160                                     | See Vanance 2014-17  | 1.19                           |
| Coal         |           |                           |                           |                      |                                          |                      | 12.70                          |
| Intermediate | 9 5/8     | 12 3/8                    | .395                      | 3950                 | 3160                                     | See Variance 2014-17 | 1.19                           |
| Production   | 5 1/2     | 8 1/2                     | .361                      | 12640                | 10112                                    | Class A/H            | 1.123/2.098                    |
| Tubing       | 2 3/8     | NA                        | .19                       | 7700                 |                                          |                      | 3,722121000                    |
| Liners       |           |                           |                           |                      |                                          |                      |                                |

Drill and complete a new horizontal well in the Marcellus Formation. Drill the vertical to an approximate depth of 4694'. Kick off and drill curve. Drill the lateral in the Marcellus. Cement casing.

#### 24) Describe all cement additives associated with each cement type:

Conductor: Class A no additives

Surface (Type 1 Cement): 0-3% Calcium Chloride Used to speed the setting of cement slurries, .25% Flake Loss Circulation Material (LCM) is used to combat the loss of the cement slurry to a thief zone. Intermediate (Type 1 Cement): 0-3% Calcium Chloride. Salt is used in shallow, low temperature formations to speed the setting of cement slurries. 0-25% flake. Loss Circulation Material (LCM) is used to combat the loss of whole drilling fluid or cement slurry (not filtrate) to a thief zone.

Lead (Type H Cement): 0.2% CD-20 (dispersant makes cement easier to mix). 15% SuperFL-300 (fluid loss/lengthens thickening time). .15% SEC-10 (fluid loss) 50:50 POZ (extender)
Tail (Type H Cement): 0.2% Super CR-1 (Retarder). Lengthens thickening time. .3% Super FL-200 (fluid loss). .2% SEC-10 (Fluid loss). .2% SuperFL-350 (fluid loss). Reduces amount of water lost to formation. 60 % Calcuim Carbonate. Acid solubility.