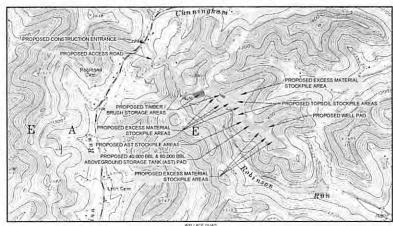

- 21) Total Area to be disturbed, including roads, stockpile area, pits, etc., (acres): 57.77
- 22) Area to be disturbed for well pad only, less access road (acres): 41.07
- 23) Describe centralizer placement for each casing string:
- Surface: Bow spring centralizers One at the shoe and one spaced every 500'.
- Intermediate: Bow spring centralizers- One cent at the shoe and one spaced every 500'.
- Production: One solid body cent spaced every joint from production casing shoe to KOP