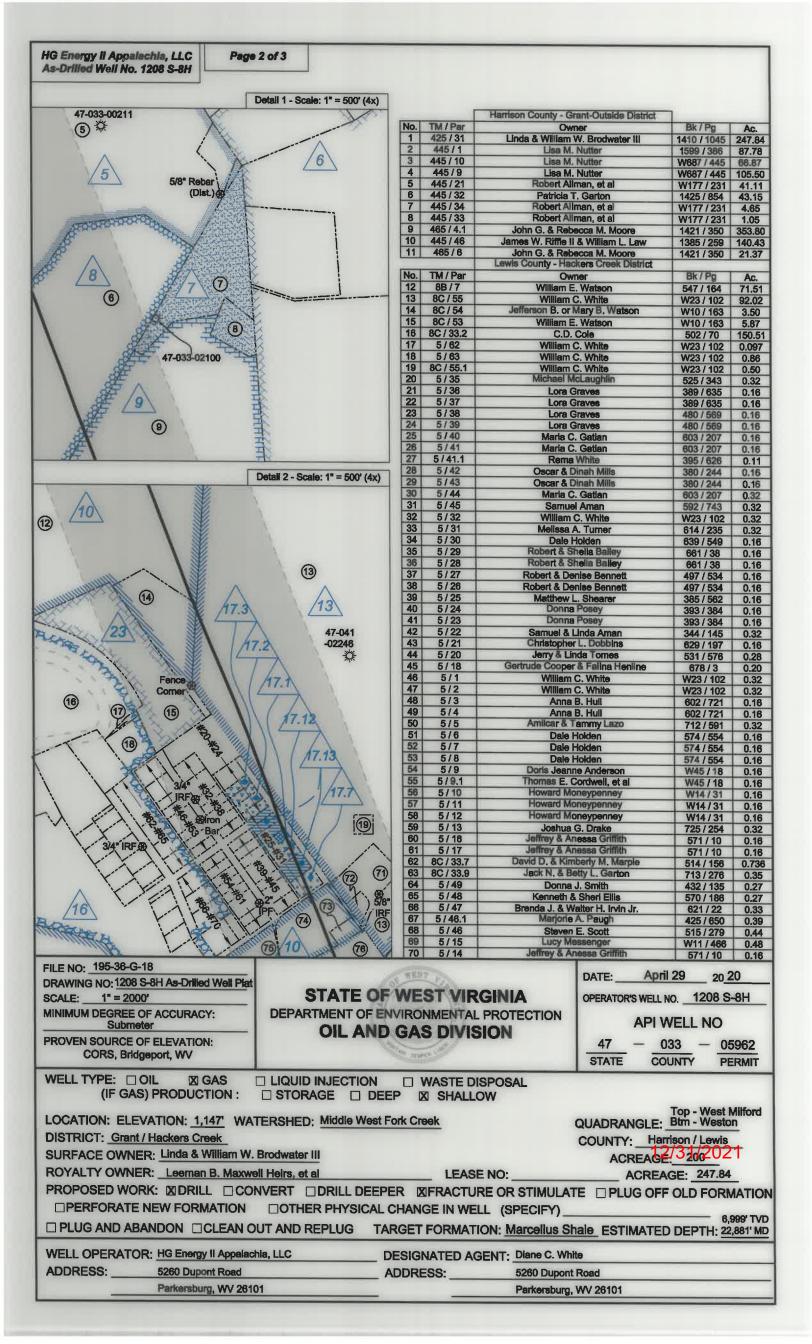

HG Energy II Appalachia, LLC As-Drilled Well No. 1208 S-8H

Page 3 of 3

|     |            | Lewis County - Hackers Creek District | 7         |       |
|-----|------------|---------------------------------------|-----------|-------|
| No. | TM / Par   | Owner                                 | Bk/Pg     | Ac.   |
| 71  | 8C / 55.3  | Willam C. White                       | 670 / 590 | 1.49  |
| 72  | 8C / 55.2  | William C. White II                   | 640 / 269 | 0.30  |
| 73  | 8C / 52.2  | Willard H. McWhorter                  | 309 / 102 | 0.275 |
| 74  | 8C / 52.1  | Julie D. McWhorter                    | 547 / 395 | 2.135 |
| 75  | 8C / 33.12 | Lisa & David Wagner                   | 604 / 150 | 2.34  |
| 76  | 8C / 52    | William C. White                      | W23 / 102 | 1.56  |
| 77  | 8C / 47.4  | Jane Lew Water Commision              | /         | 0.04  |
| 78  | 8C / 49.1  | Dale R. Holder                        |           |       |
| 79  | 8C / 49    | Melissa Lea Bean                      |           |       |
| 80  | 8C / 51    | Earl M. Jenkins 551 / 478             |           | 0.49  |
| 81  | 8C / 50    | Dana Belle McWhorter W14 / 701        |           | 8.26  |
| 82  | 1/71       | Board of Education                    | 295 / 354 | 6.50  |
| 83  | 8C / 86    | Lundy H. & Deborah G. McMillion       | 521 / 513 | 2.00  |
| 84  | 8C / 58    | William C. White W23 /                |           | 126.1 |
| 85  | 8C / 59    | James E 9 Laules V Dues               | 551 / 372 | 54.62 |
| 86  | 8C / 60.16 | James E. & Louise K. Dyer             | 637 / 173 | 3.38  |
| 87  | 8C / 60.10 | 00.011.000                            | 551 / 374 | 10.27 |
| 88  | 8C / 59.1  | Oscar & Dinah Mills                   | 637 / 178 | 1.13  |
| 89  | 8C / 59.2  | Skylar B. & Christy M. Mills          | 697 / 793 | 2.53  |
| 90  | 8C / 60.2  | John H. Brooks                        | 652 / 488 | 5.04  |
| 91  | 1/73       | Robert B. Myers                       | 434 / 292 | 0.27  |
| 92  | 8C / 78    | Robert B. Myers                       | 439 / 161 | 0.16  |
| 93  | 8C / 79    | Robert B. Myers                       | 575 / 17  | 0.32  |
| 94  | 8C / 80    | Robert B. Myers                       | 439 / 349 | 0.13  |
| 95  | 8C / 75    | Robert B. Myers                       | 439 / 549 | 0.42  |
| 96  | 8C / 74    | Robert B. Myers                       | 517 / 96  | 0.10  |

Detail 3 - Scale: 1" = 500' (4x) 23 82 84) 85) - 1208 S-8H Bottom Hole 86 91 87 90

FILE NO: 195-36-G-18
DRAWING NO: 1208 S-8H As-Drilled Well Plat SCALE: \_ 1" = 2000"

STATE OF WEST VIRGINIA

DATE: April 29 20 20 OPERATOR'S WELL NO. 1208 S-8H