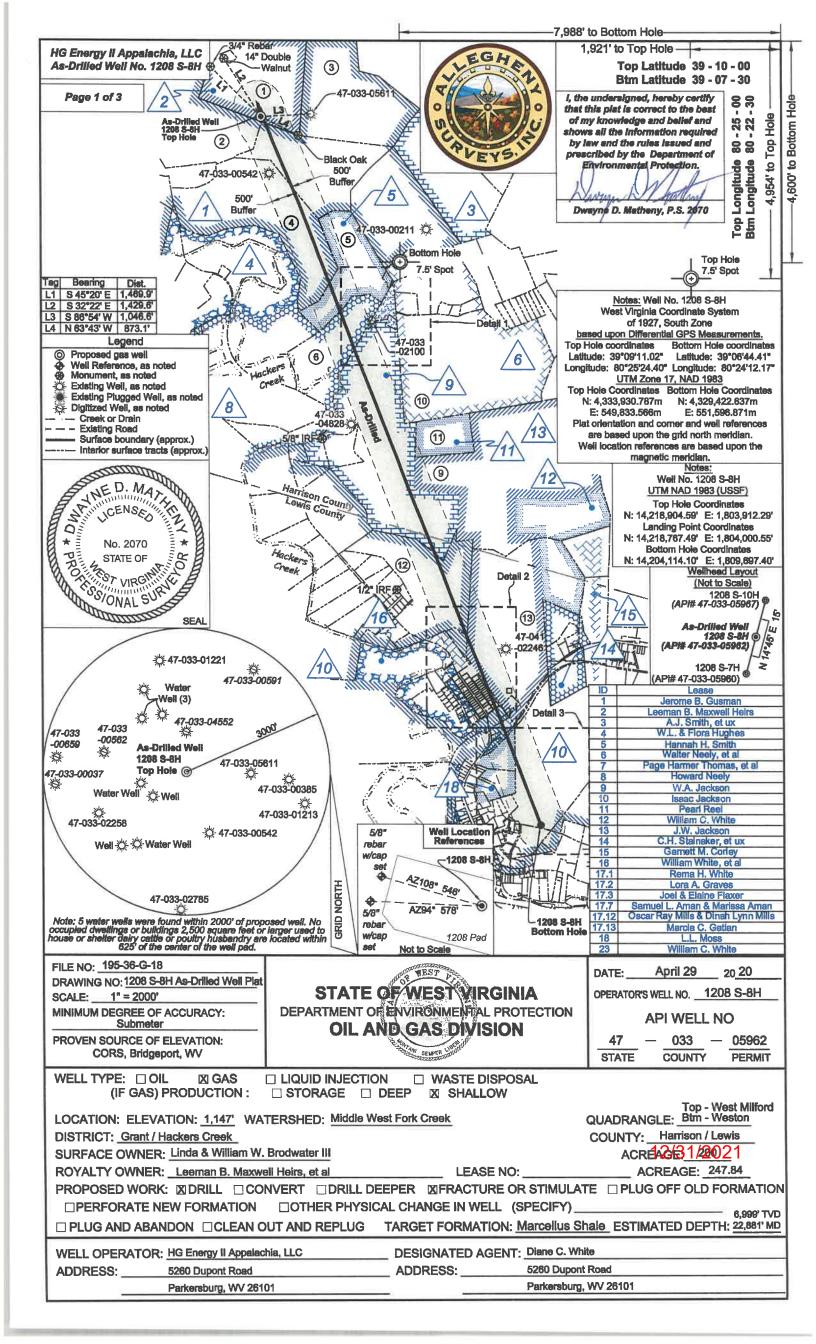

HG Energy ii Appalachia, LLC As-Drilled Well No. 1208 S-8H

Page 3 of 3

|     |            | Lewis County - Hackers Creek District   |           |        |
|-----|------------|-----------------------------------------|-----------|--------|
| No. | TM / Par   | Owner                                   | Bk/Pg     | Ac.    |
| 71  | 8C / 55.3  | William C. White 670 / 590              |           | 1.49   |
| 72  | 8C / 55.2  | William C. White II 640 / 269           |           | 0.30   |
| 73  | 8C / 52.2  | Willard H. McWhorter                    | 309 / 102 | 0.275  |
| 74  | 8C / 52.1  | Julie D. McWhorter                      |           |        |
| 75  | 8C / 33.12 | Lisa & David Wagner                     | 604 / 150 | 2.34   |
| 76  | 8C / 52    | William C. White W23 / 102              |           | 1.56   |
| 77  | 8C / 47.4  | Jane Lew Water Commision/               |           | 0.04   |
| 78  | 8C / 49.1  | Dale R. Holder 692 / 473                |           | 0.46   |
| 79  | 8C / 49    | Mellssa Lea Bean 663 / 425              |           | 0.75   |
| 80  | 8C / 51    | Earl M. Jenkins                         | 551 / 478 | 0.49   |
| 81  | 8C / 50    | Dana Belle McWhorter                    | W14 / 701 | 8.26   |
| 82  | 1/71       | Board of Education                      | 295 / 354 | 6.50   |
| 83  | 8C / 86    | Lundy H. & Deborah G. McMillion 521 / 5 |           | 2.00   |
| 84  | 8C / 58    | William C, White                        | W23 / 102 | 126.18 |
| 85  | 8C / 59    | James E. & Louise K. Dver               | 551 / 372 | 54.62  |
| 86  | 8C / 60.16 | James E. & Louise N. Dyer               | 637 / 173 | 3.38   |
| 87  | 8C / 60.10 | Oscar & Dinah Mills                     | 551 / 374 | 10.27  |
| 88  | 8C / 59.1  |                                         | 637 / 178 | 1.13   |
| 89  | 8C / 59.2  | Skylar B, & Christy M, Mills            | 697 / 793 | 2.53   |
| 90  | 8C / 60.2  | John H. Brooks                          | 652 / 488 | 5.04   |
| 91  | 1/73       | Robert B. Myers                         | 434 / 292 | 0.27   |
| 92  | 8C / 78    | Robert B. Myers 439 / 161               |           | 0.16   |
| 93  | 8C / 79    | Robert B. Myers                         | 575 / 17  | 0.32   |
| 94  | 8C / 80    | Robert B. Myers                         | 439 / 349 | 0.13   |
| 95  | 8C / 75    | Robert B. Myers                         | 439 / 549 | 0.42   |
| 96  | 8C / 74    | Robert B. Myers                         | 517 / 96  | 0.10   |

Detail 3 - Scale: 1" = 500' (4x) 23 82 (84) (83) (85) -- 1208 S-8H Bottom Hole 86 (9) 89 **87** 

20 20

-05962

033

FILE NO: 195-36-G-18 WEST D April 29 DATE: DRAWING NO: 1208 S-8H As-Drilled Well Plat STATE OF WEST VIRGINIA OPERATOR'S WELL NO. 1208 S-8H SCALE: 1" = 2000' DEPARTMENT OF ENVIRONMENTAL PROTECTION MINIMUM DEGREE OF ACCURACY: **API WELL NO** Submeter OIL AND GAS DIVISION PROVEN SOURCE OF ELEVATION: 47 CORS, Bridgeport, WV STATE WELL TYPE: □ OIL X GAS ☐ LIQUID INJECTION ☐ WASTE DISPOSAL (IF GAS) PRODUCTION: ☐ STORAGE ☐ DEEP ☒ SHALLOW