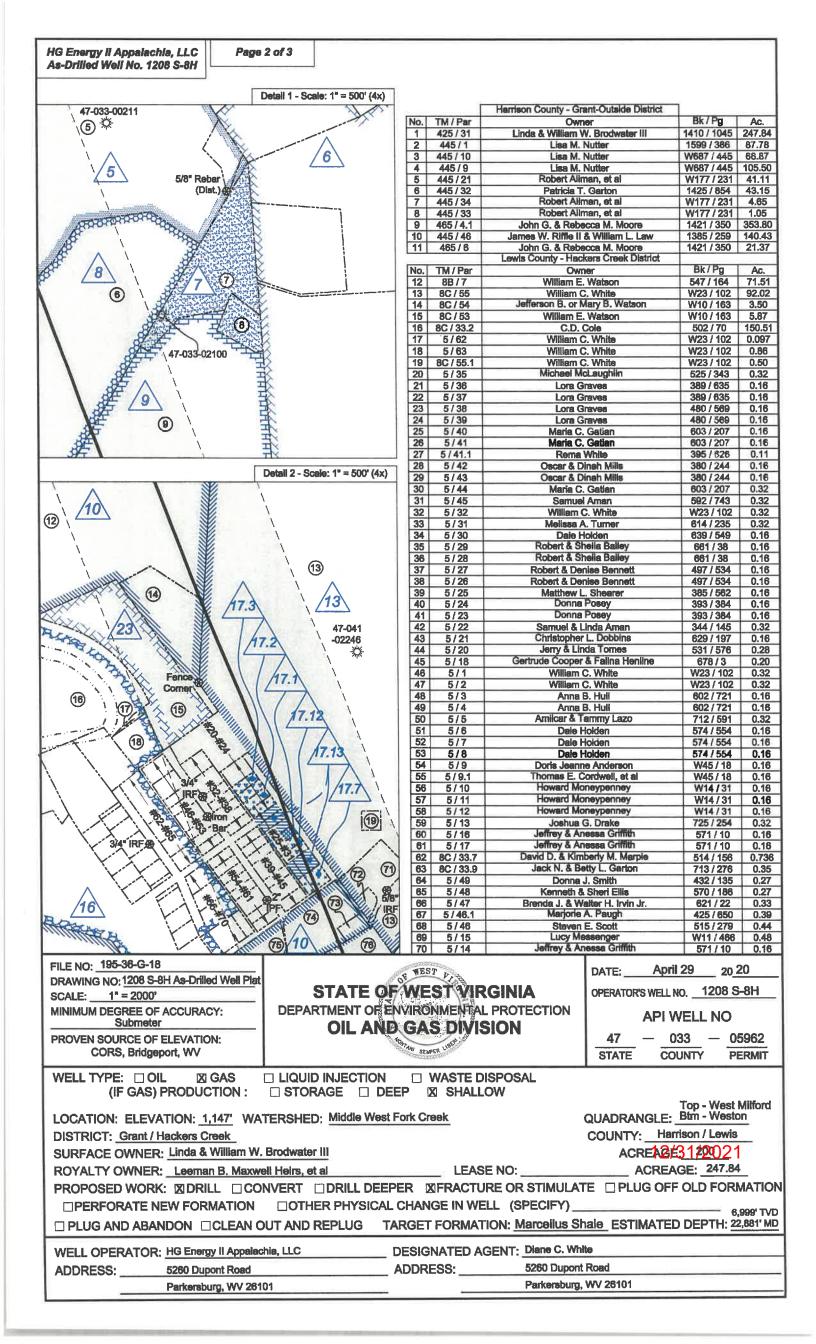

HG Energy II Appalachia, LLC As-Drilled Well No. 1208 S-8H

Page 3 of 3

|     |            | Lewis County - Hackers Creek District | 7         |       |
|-----|------------|---------------------------------------|-----------|-------|
| No. | TM / Par   | Owner                                 | Bk/Pg     | Ac.   |
| 71  | 8C / 55.3  | Willam C. White                       | 670 / 590 | 1.49  |
| 72  | 8C / 55.2  | William C. White II                   | 640 / 269 | 0.30  |
| 73  | 8C / 52.2  | Willard H. McWhorter                  | 309 / 102 | 0.275 |
| 74  | 8C / 52.1  | Julie D. McWhorter                    | 547 / 395 | 2.135 |
| 75  | 8C / 33.12 | Lisa & David Wagner                   | 604 / 150 | 2.34  |
| 76  | 8C / 52    | William C. White                      | W23 / 102 | 1.56  |
| 77  | 8C / 47.4  | Jane Lew Water Commision              | /         | 0.04  |
| 78  | 8C / 49.1  | Dale R. Holder                        |           |       |
| 79  | 8C / 49    | Melissa Lea Bean                      |           |       |
| 80  | 8C / 51    | Earl M. Jenkins 551 / 478             |           | 0.49  |
| 81  | 8C / 50    | Dana Belle McWhorter W14 / 701        |           | 8.26  |
| 82  | 1/71       | Board of Education                    | 295 / 354 | 6.50  |
| 83  | 8C / 86    | Lundy H. & Deborah G. McMillion       | 521 / 513 | 2.00  |
| 84  | 8C / 58    | William C. White W23 /                |           | 126.1 |
| 85  | 8C / 59    | James E 9 Laules V Dues               | 551 / 372 | 54.62 |
| 86  | 8C / 60.16 | James E. & Louise K. Dyer             | 637 / 173 | 3.38  |
| 87  | 8C / 60.10 | 00.011.000                            | 551 / 374 | 10.27 |
| 88  | 8C / 59.1  | Oscar & Dinah Mills                   | 637 / 178 | 1.13  |
| 89  | 8C / 59.2  | Skylar B. & Christy M. Mills          | 697 / 793 | 2.53  |
| 90  | 8C / 60.2  | John H. Brooks                        | 652 / 488 | 5.04  |
| 91  | 1/73       | Robert B. Myers                       | 434 / 292 | 0.27  |
| 92  | 8C / 78    | Robert B. Myers                       | 439 / 161 | 0.16  |
| 93  | 8C / 79    | Robert B. Myers                       | 575 / 17  | 0.32  |
| 94  | 8C / 80    | Robert B. Myers                       | 439 / 349 | 0.13  |
| 95  | 8C / 75    | Robert B. Myers                       | 439 / 549 | 0.42  |
| 96  | 8C / 74    | Robert B. Myers                       | 517 / 96  | 0.10  |

Detail 3 - Scale: 1" = 500' (4x) 23 82 84) 85) - 1208 S-8H Bottom Hole 86 91 87 90

FILE NO: 195-36-G-18
DRAWING NO: 1208 S-8H As-Drilled Well Plat SCALE: \_ 1" = 2000"

STATE OF WEST VIRGINIA

DATE: April 29 20 20 OPERATOR'S WELL NO. 1208 S-8H