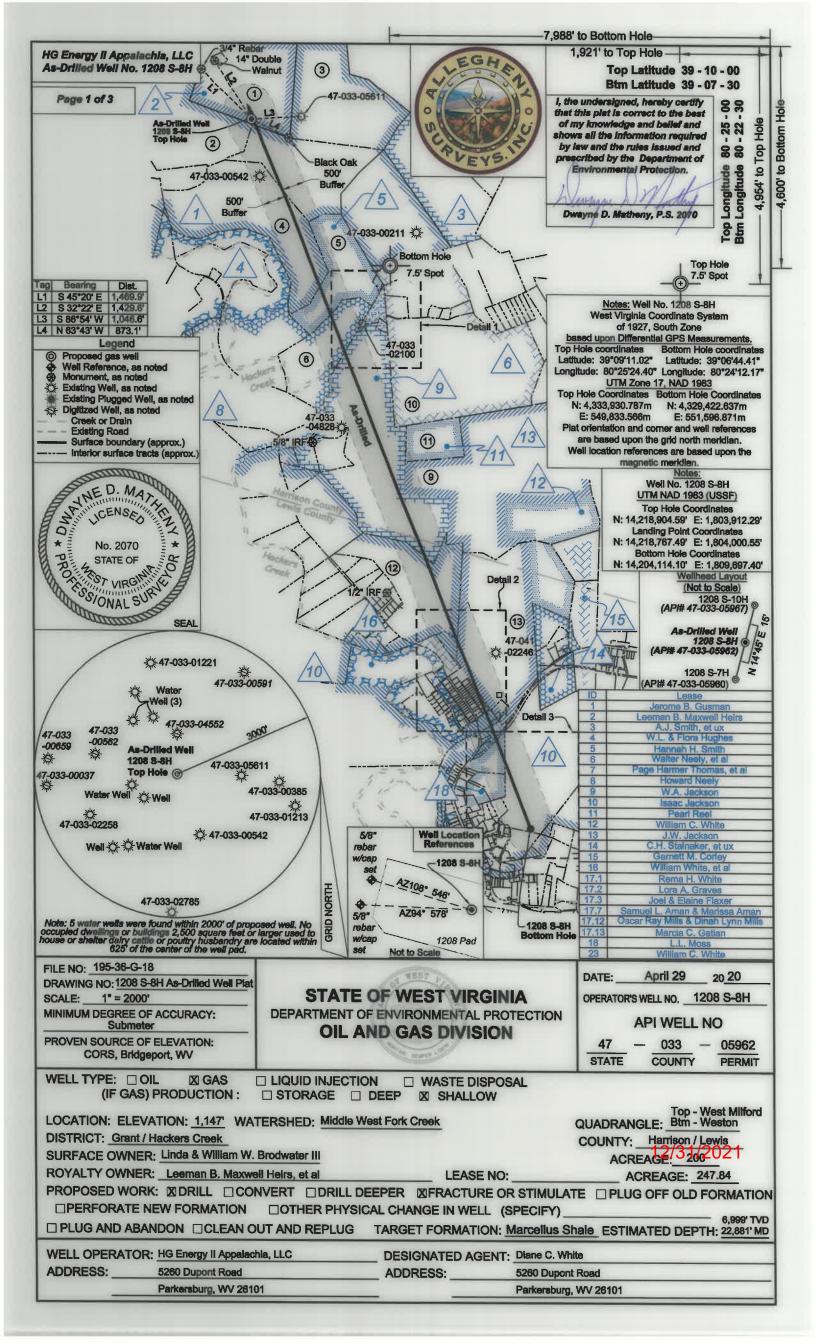

HG Energy ii Appalachia, LLC As-Drilled Well No. 1208 S-8H

Page 3 of 3

|     |            | Lewis County - Hackers Creek District   |           |        |
|-----|------------|-----------------------------------------|-----------|--------|
| No. | TM / Par   | Owner                                   | Bk/Pg     | Ac.    |
| 71  | 8C / 55.3  | William C. White 670 / 590              |           | 1.49   |
| 72  | 8C / 55.2  | William C. White II 640 / 269           |           | 0.30   |
| 73  | 8C / 52.2  | Willard H. McWhorter                    | 309 / 102 | 0.275  |
| 74  | 8C / 52.1  | Julie D. McWhorter                      |           |        |
| 75  | 8C / 33.12 | Lisa & David Wagner                     | 604 / 150 | 2.34   |
| 76  | 8C / 52    | William C. White W23 / 102              |           | 1.56   |
| 77  | 8C / 47.4  | Jane Lew Water Commision/               |           | 0.04   |
| 78  | 8C / 49.1  | Dale R. Holder 692 / 473                |           | 0.46   |
| 79  | 8C / 49    | Mellssa Lea Bean 663 / 425              |           | 0.75   |
| 80  | 8C / 51    | Earl M. Jenkins                         | 551 / 478 | 0.49   |
| 81  | 8C / 50    | Dana Belle McWhorter                    | W14 / 701 | 8.26   |
| 82  | 1/71       | Board of Education                      | 295 / 354 | 6.50   |
| 83  | 8C / 86    | Lundy H. & Deborah G. McMillion 521 / 5 |           | 2.00   |
| 84  | 8C / 58    | William C, White                        | W23 / 102 | 126.18 |
| 85  | 8C / 59    | James E. & Louise K. Dver               | 551 / 372 | 54.62  |
| 86  | 8C / 60.16 | James E. & Louise N. Dyer               | 637 / 173 | 3.38   |
| 87  | 8C / 60.10 | Oscar & Dinah Mills                     | 551 / 374 | 10.27  |
| 88  | 8C / 59.1  |                                         | 637 / 178 | 1.13   |
| 89  | 8C / 59.2  | Skylar B, & Christy M, Mills            | 697 / 793 | 2.53   |
| 90  | 8C / 60.2  | John H. Brooks                          | 652 / 488 | 5.04   |
| 91  | 1/73       | Robert B. Myers                         | 434 / 292 | 0.27   |
| 92  | 8C / 78    | Robert B. Myers 439 / 161               |           | 0.16   |
| 93  | 8C / 79    | Robert B. Myers                         | 575 / 17  | 0.32   |
| 94  | 8C / 80    | Robert B. Myers                         | 439 / 349 | 0.13   |
| 95  | 8C / 75    | Robert B. Myers                         | 439 / 549 | 0.42   |
| 96  | 8C / 74    | Robert B. Myers                         | 517 / 96  | 0.10   |

Detail 3 - Scale: 1" = 500' (4x) 23 82 (84) (83) (85) -- 1208 S-8H Bottom Hole 86 (9) 89 **87** 

20 20

-05962

033

FILE NO: 195-36-G-18 WEST D April 29 DATE: DRAWING NO: 1208 S-8H As-Drilled Well Plat STATE OF WEST VIRGINIA OPERATOR'S WELL NO. 1208 S-8H SCALE: 1" = 2000' DEPARTMENT OF ENVIRONMENTAL PROTECTION MINIMUM DEGREE OF ACCURACY: **API WELL NO** Submeter OIL AND GAS DIVISION PROVEN SOURCE OF ELEVATION: 47 CORS, Bridgeport, WV STATE WELL TYPE: □ OIL X GAS ☐ LIQUID INJECTION ☐ WASTE DISPOSAL (IF GAS) PRODUCTION: ☐ STORAGE ☐ DEEP ☒ SHALLOW