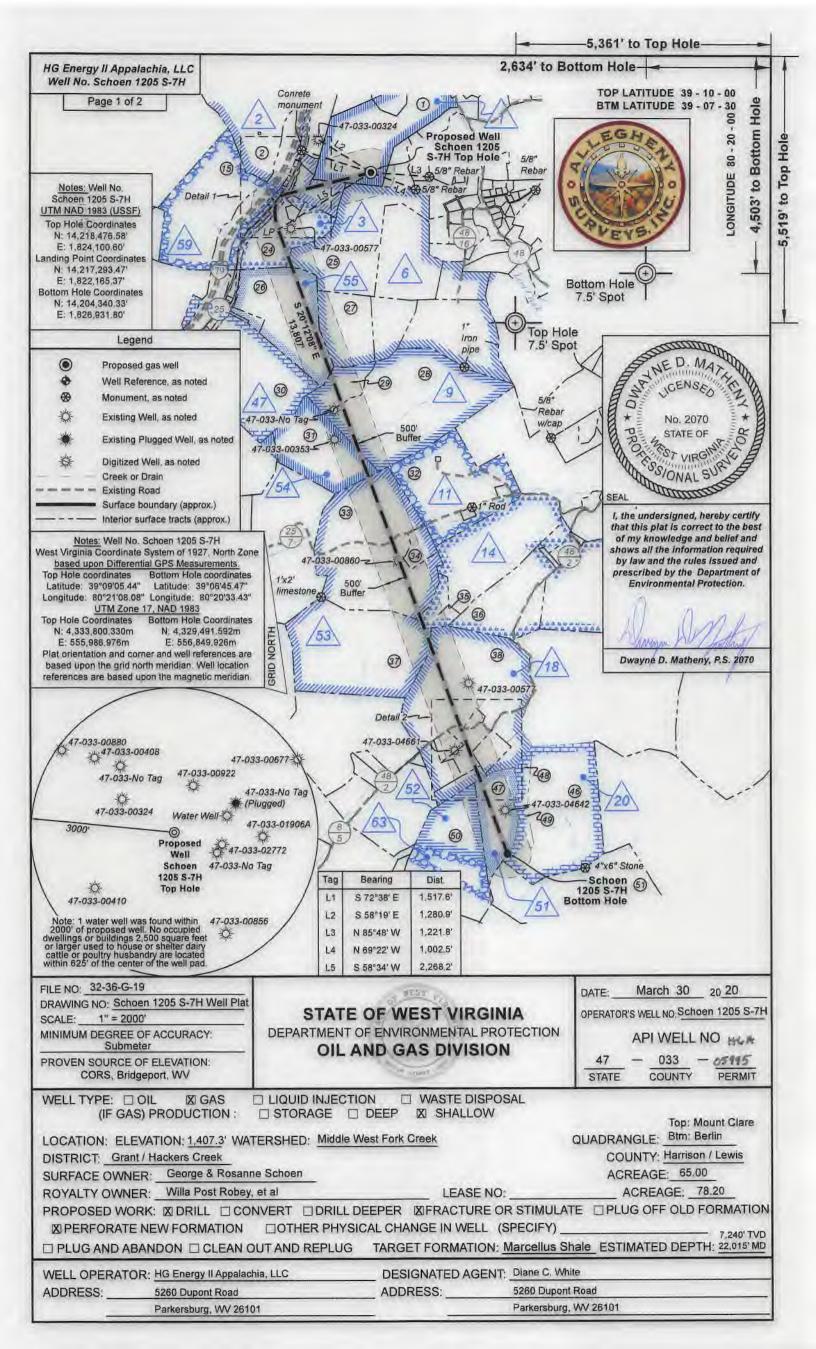

Based on 7.5-minute USGS topographic mapping (see the Cover Sheet of the HG 1205 Pad Drawing Set), there are no perennial streams within 100 feet of the Limit of Disturbance (LOD).

The following wetlands are within 100 feet of the LOD:

Wetland A (0.153 acre total, 0.0193 acre impacted)

Wetland B (0.039 acre total, 0.0097 acre impacted)

Wetland C (0.019 acre, not impacted)

Wetland D (0.131 acre, not impacted)

Wetland E (0.175 acre, 0.0233 acre impacted)

- 2. Justify the proposed activity by describing alternatives to this project that were considered.
  - a. Include a No-Action Alternative as to show "the future without the project"
  - b. Location Alternatives must be shown
  - c. Must demonstrate why a one hundred foot buffer cannot be maintained
  - d. Describe how the proposed project is the least environmentally damaging practicable alternative
  - a. The No-Action Alternative for this site is the HG 1205 well pad not being constructed. This results in HG not utilizing acquired assets, and landowners not receiving anticipated compensation for leased land.
  - b. See attached Figure 1. Location to northwest was evaluated, but was not feasible due to layout issues and landowner agreements.
  - c. One hundred foot buffer to wetlands cannot be maintained due to construction limits required to construct the HG 1205 well pad. The site and access road are limited by topographic constraints (steep slopes).
  - d. The proposed HG 1205 well pad is the least environmentally damaging practicable alternative as it avoids perennial streams, minimizes impacts to wetlands, utilizes an existing access road as much as practicable, and does not disturb any riparian bufferselved Office of Oil and Gas

See attached HG 1205 Pad Drawing Set. Wetland avoidance impact minimization will be accomplished with the installation of orange construction fencing by the contractor. Efforts shall be made to limit the amount of earth disturbance within the 100 foot buffer. All E&S controls shall be inspected on a regular basis. Damaged or improperly functioning E&S controls shall be replaced immediately.