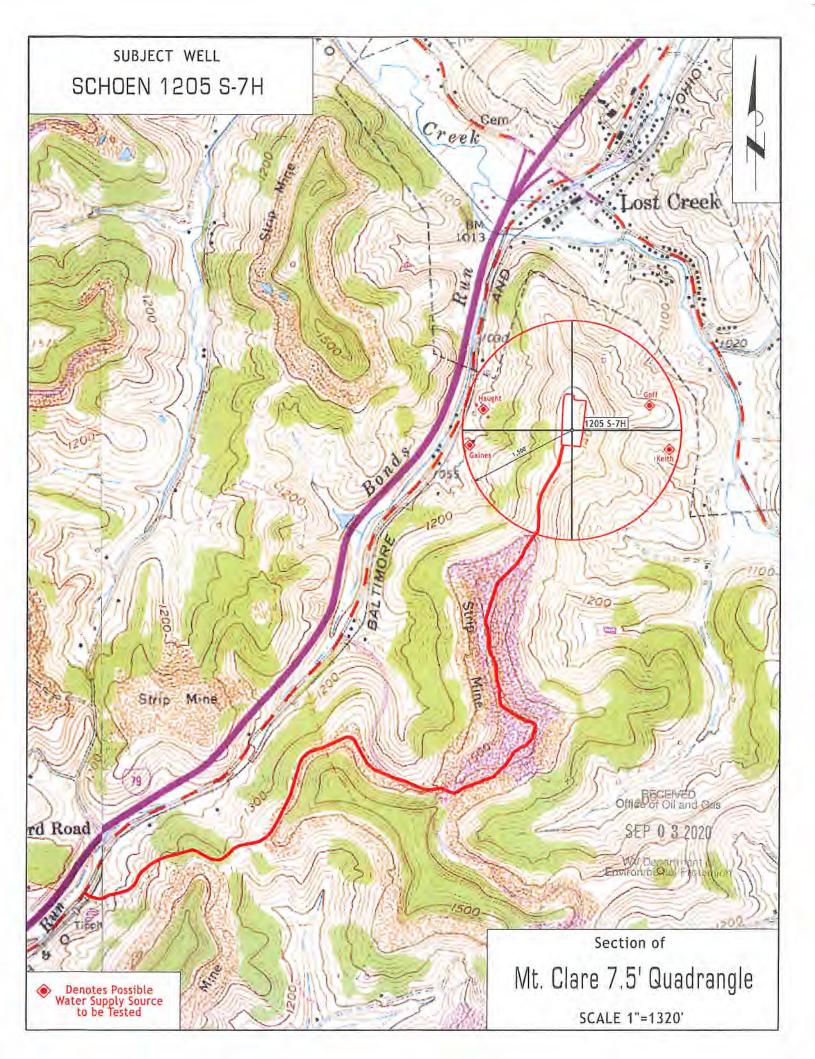

Based on 7.5-minute USGS topographic mapping (see the Cover Sheet of the HG 1205 Pad Drawing Set), there are no perennial streams within 100 feet of the Limit of Disturbance (LOD).

The following wetlands are within 100 feet of the LOD:

Wetland A (0.153 acre total, 0.0193 acre impacted)

Wetland B (0.039 acre total, 0.0097 acre impacted)

Wetland C (0.019 acre, not impacted)

Wetland D (0.131 acre, not impacted)

Wetland E (0.175 acre, 0.0233 acre impacted)