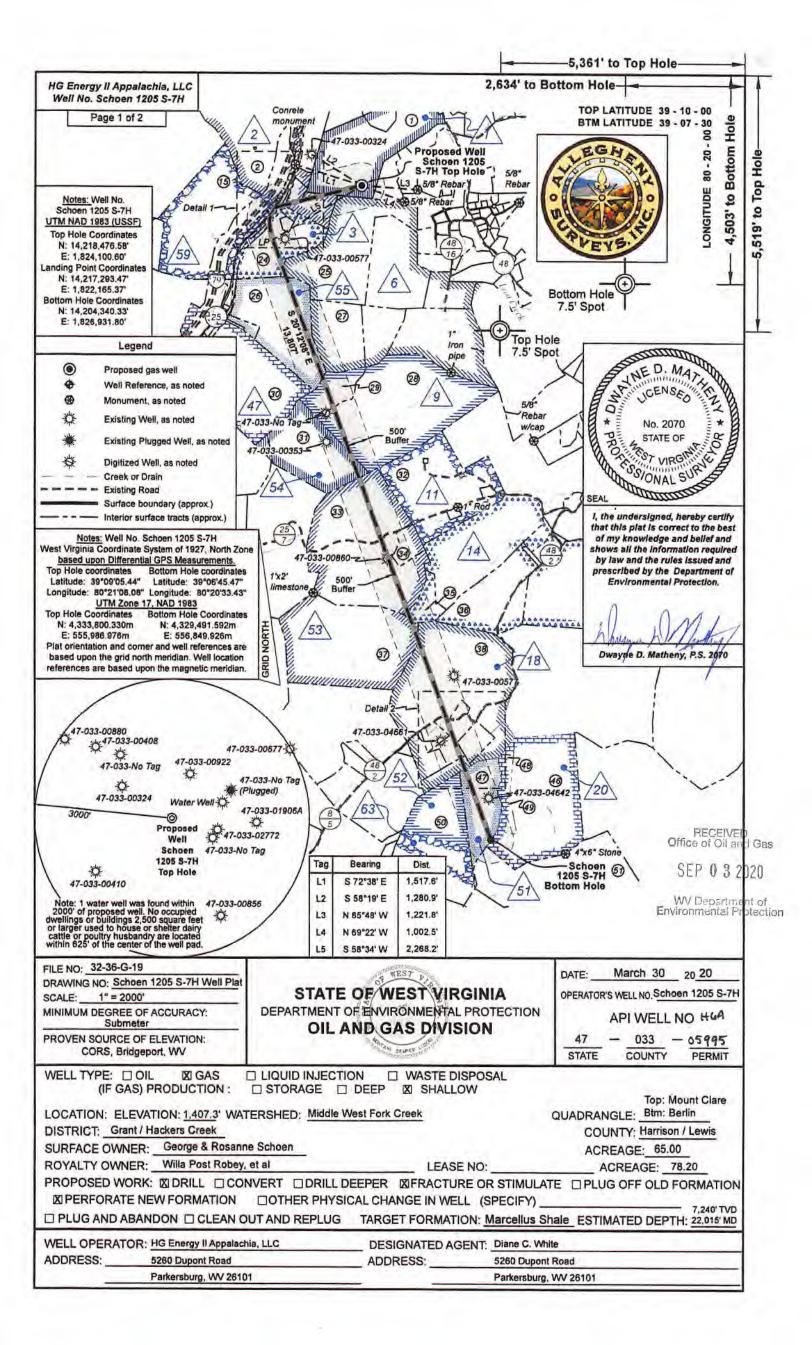

# STATE OF WEST VIRGINIA DEPARTMENT OF ENVIRONMENTAL PROTECTION, OFFICE OF OIL AND GAS WELL WORK PERMIT APPLICATION

| 1) Well Operate                    | or: HG Ener    | gy II App  | oalachia, 📙  | 494519932                                 | Harrison               | Grant            | Mount Clare 7.5'               |
|------------------------------------|----------------|------------|--------------|-------------------------------------------|------------------------|------------------|--------------------------------|
|                                    |                |            |              | Operator ID                               | County                 | District         | Quadrangle                     |
| 2) Operator's V                    | Vell Number:   | Schoen     | 1205 S-7H    | Well Pad                                  | Name: School           | en 1205          |                                |
| 3) Farm Name/                      | Surface Owne   | r: Geor    | ge Schoen    | Public Road                               | d Access: Mc           | Whorter Ro       | oad / SR25                     |
| 4) Elevation, cu                   | ırrent ground: | _1410      | D' Ele       | evation, proposed p                       | ost-construction       | on: 1407'        |                                |
| 5) Well Type (a) Gas x             |                |            | Oil          | Unde                                      | rground Storag         | ge               |                                |
|                                    | Other _        |            |              |                                           |                        |                  |                                |
|                                    | (b)If Gas      | Shallow    | X            | Deep                                      |                        |                  | SDW                            |
|                                    | _              | Horizonta  | 1 <u>x</u>   |                                           |                        |                  | 50W<br>8/27/2020               |
| 6) Existing Pad                    | _              |            |              |                                           |                        |                  | 01-11-                         |
|                                    | _              |            |              | pated Thickness ar<br>Anticipated pressur | -                      | essure(s):       |                                |
| -                                  |                |            |              | Anticipated pressur                       | <del>σαι 40 14π.</del> |                  |                                |
| 8) Proposed To                     |                |            |              |                                           |                        |                  |                                |
| 9) Formation at                    | Total Vertica  | l Depth:   | Marcellus    |                                           |                        | REC<br>Office of | CEIVED Oil and Gas             |
| 10) Proposed T                     | otal Measured  | Depth:     | 22,015'      |                                           |                        | 055              | 3 2020                         |
| 11) Proposed H                     | lorizontal Leg | Length:    | 13,807'      |                                           |                        |                  |                                |
| 12) Approxima                      | te Fresh Wate  | r Strata D | epths:       | 135', 480', 640',                         | 728'                   | Environmen       | partment of<br>ntal Protection |
| 13) Method to 1                    | Determine Fre  | sh Water   | Depths: N    | learest offset well                       | l data                 |                  |                                |
| 14) Approxima                      |                |            | 1730, 1780,  | , 2010                                    |                        |                  |                                |
| 15) Approxima                      | te Coal Seam   | Depths:    | 501, 650', 7 | 730', 736' (Surface                       | e casing is bei        | ng extende       | d to cover the coal            |
| 16) Approxima                      | te Depth to Po | ssible Vo  | oid (coal mi | ne, karst, other): <u></u>                | None                   |                  |                                |
| 17) Does Propo<br>directly overlyi |                |            |              | ns<br>Yes                                 | No                     | X                |                                |
| (a) If Yes, pro                    | ovide Mine Inf | o: Nam     | e:           |                                           |                        |                  |                                |
| ·                                  |                | Dept       | h:           |                                           |                        |                  |                                |
|                                    |                | Sean       | n:           |                                           |                        |                  |                                |
|                                    |                | Own        | er:          |                                           |                        |                  |                                |