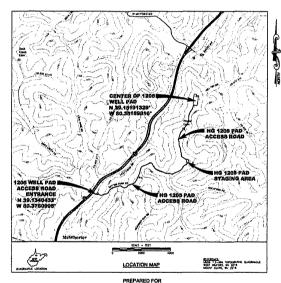

delayed or otherwise temporarily suspended.

  6. Construction of Buildings, Utilities, and Paving - During
- construction, install and maintain any additional erosis structural post construction stormwater BMPs that may be required.
- 7. Upon completion of pad grading, compact the pad to
- grade and begin placement of pad soil cement.

  Final Stabilization, Topsoiling, Trees and Shrubs After construction is completed, install stabilization BMPs including: permanent seeding, mulching and fiprap, and complete implementation of stormwater BMPs in this last construction phase. Stabilize all open areas, including borrow and spoil areas, and remove all temporary BMPs and stabilize any disturbances associated with the removal of the BMP.

# **GRANT DISTRICT** HARRISON COUNTY **WEST VIRGINIA**



### HG ENERGY II APPALACHIA, LLC

5260 DUPONT ROAD PARKERSBURG, WEST VIRGINIA 26101 (304) 420-1100

#### PREPARED BY PENN ENVIRONMENTAL & REMEDIATION, INC.

111 RYAN COURT PITTSBURGH, PA 15205 (412) 722-1222





| APPROVED  |
|-----------|
| WVDEP OOG |
| 12/1/2020 |

| LATITUDE     | LONGITUDE     |
|--------------|---------------|
| N 39.1340433 | ₩ 80.3760995° |
|              |               |
|              | N 39.1340433  |

| RECORD<br>OWNER            | RECORD<br>LOT #      | RECORD<br>AREA OF LOT | AREA<br>WITHIN LOD |
|----------------------------|----------------------|-----------------------|--------------------|
| INTERSTATE 79 RIGHT OF WAY | N/A                  | N/A                   | 0.704              |
| FRANKLIN L. SUTTON         | 17-12-0465-0014-0002 | 39.4314