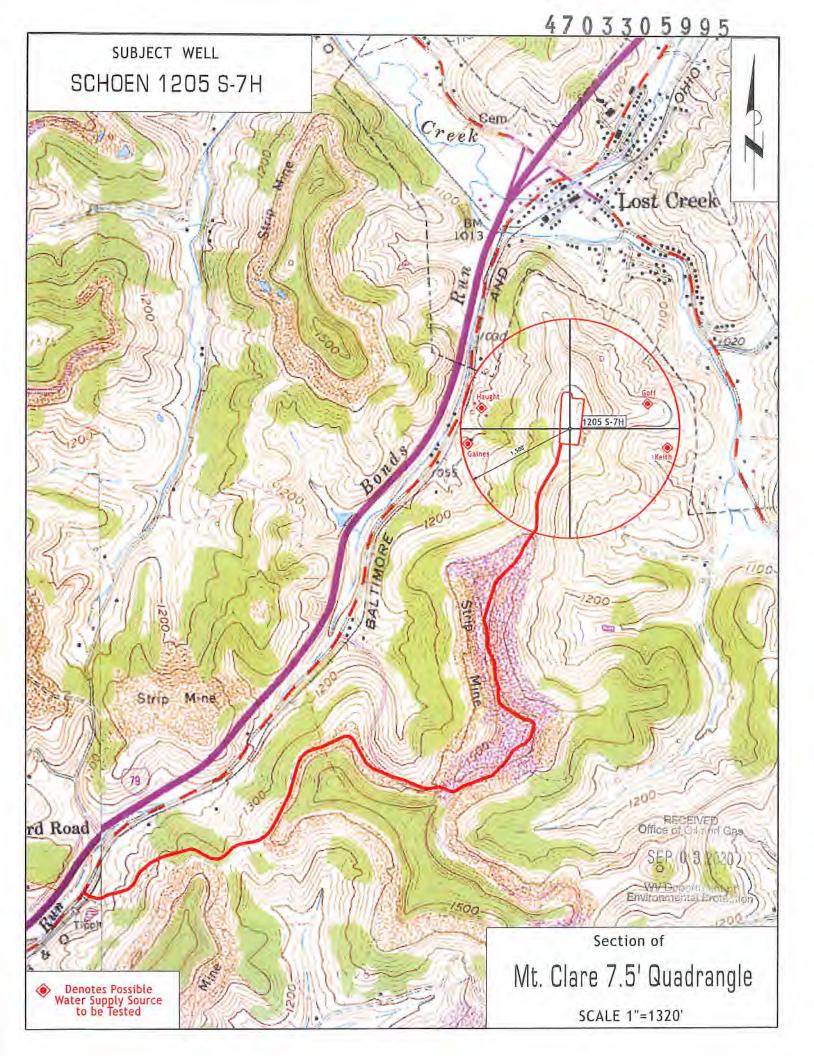

Based on 7.5-minute USGS topographic mapping (see the Cover Sheet of the HG 1205 Pad Drawing Set), there are no perennial streams within 100 feet of the Limit of Disturbance (LOD).

The following wetlands are within 100 feet of the LOD:

# STATE OF WEST VIRGINIA DEPARTMENT OF ENVIRONMENTAL PROTECTION, OFFICE OF OIL AND GAS WELL WORK PERMIT APPLICATION

| 1) Well Operate                    | or: HG Ener    | gy II App  | oalachia, 📙  | 494519932                                 | Harrison               | Grant            | Mount Clare 7.5'               |
|------------------------------------|----------------|------------|--------------|-------------------------------------------|------------------------|------------------|--------------------------------|
|                                    |                |            |              | Operator ID                               | County                 | District         | Quadrangle                     |
| 2) Operator's V                    | Vell Number:   | Schoen     | 1205 S-7H    | Well Pad                                  | Name: School           | en 1205          |                                |
| 3) Farm Name/                      | Surface Owne   | r: Geor    | ge Schoen    | Public Road                               | d Access: Mc           | Whorter Ro       | oad / SR25                     |
| 4) Elevation, cu                   | ırrent ground: | _1410      | D' Ele       | evation, proposed p                       | ost-construction       | on: 1407'        |                                |
| 5) Well Type (a) Gas x             |                |            | Oil          | Unde                                      | rground Storag         | ge               |                                |
|                                    | Other _        |            |              |                                           |                        |                  |                                |
|                                    | (b)If Gas      | Shallow    | X            | Deep                                      |                        |                  | SDW                            |
|                                    | _              | Horizonta  | 1 <u>x</u>   |                                           |                        |                  | 50W<br>8/27/2020               |
| 6) Existing Pad                    | _              |            |              |                                           |                        |                  | 01-11-                         |
|                                    | _              |            |              | pated Thickness ar<br>Anticipated pressur | -                      | essure(s):       |                                |
| -                                  |                |            |              | Anticipated pressur                       | <del>σαι 40 14π.</del> |                  |                                |
| 8) Proposed To                     |                |            |              |                                           |                        |                  |                                |
| 9) Formation at                    | Total Vertica  | l Depth:   | Marcellus    |                                           |                        | REC<br>Office of | CEIVED Oil and Gas             |
| 10) Proposed T                     | otal Measured  | Depth:     | 22,015'      |                                           |                        | 055              | 3 2020                         |
| 11) Proposed H                     | lorizontal Leg | Length:    | 13,807'      |                                           |                        |                  |                                |
| 12) Approxima                      | te Fresh Wate  | r Strata D | epths:       | 135', 480', 640',                         | 728'                   | Environmen       | partment of<br>ntal Protection |
| 13) Method to 1                    | Determine Fre  | sh Water   | Depths: N    | learest offset well                       | l data                 |                  |                                |
| 14) Approxima                      |                |            | 1730, 1780,  | , 2010                                    |                        |                  |                                |
| 15) Approxima                      | te Coal Seam   | Depths:    | 501, 650', 7 | 730', 736' (Surface                       | e casing is bei        | ng extende       | d to cover the coal            |
| 16) Approxima                      | te Depth to Po | ssible Vo  | oid (coal mi | ne, karst, other): <u></u>                | None                   |                  |                                |
| 17) Does Propo<br>directly overlyi |                |            |              | ns<br>Yes                                 | No                     | X                |                                |
| (a) If Yes, pro                    | ovide Mine Inf | o: Nam     | e:           |                                           |                        |                  |                                |
| ·                                  |                | Dept       | h:           |                                           |                        |                  |                                |
|                                    |                | Sean       | n:           |                                           |                        |                  |                                |
|                                    |                | Own        | er:          |                                           |                        |                  |                                |