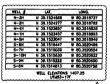

# STATE OF WEST VIRGINIA DEPARTMENT OF ENVIRONMENTAL PROTECTION, OFFICE OF OIL AND GAS WELL WORK PERMIT APPLICATION

| 1) Well Operate                    | or: HG Ener    | gy II App  | oalachia, 📙  | 494519932                                 | Harrison               | Grant            | Mount Clare 7.5'               |
|------------------------------------|----------------|------------|--------------|-------------------------------------------|------------------------|------------------|--------------------------------|
|                                    |                |            |              | Operator ID                               | County                 | District         | Quadrangle                     |
| 2) Operator's V                    | Vell Number:   | Schoen     | 1205 S-7H    | Well Pad                                  | Name: School           | en 1205          |                                |
| 3) Farm Name/                      | Surface Owne   | r: Geor    | ge Schoen    | Public Road                               | d Access: Mc           | Whorter Ro       | oad / SR25                     |
| 4) Elevation, cu                   | ırrent ground: | _1410      | D' Ele       | evation, proposed p                       | ost-construction       | on: 1407'        |                                |
| 5) Well Type (a) Gas x             |                |            | Oil          | Unde                                      | rground Storag         | ge               |                                |
|                                    | Other _        |            |              |                                           |                        |                  |                                |
|                                    | (b)If Gas      | Shallow    | X            | Deep                                      |                        |                  | SDW                            |
|                                    | _              | Horizonta  | 1 <u>x</u>   |                                           |                        |                  | 50W<br>8/27/2020               |
| 6) Existing Pad                    | _              |            |              |                                           |                        |                  | 01-11-                         |
|                                    | _              |            |              | pated Thickness ar<br>Anticipated pressur | -                      | essure(s):       |                                |
| -                                  |                |            |              | Anticipated pressur                       | <del>σαι 40 14π.</del> |                  |                                |
| 8) Proposed To                     |                |            |              |                                           |                        |                  |                                |
| 9) Formation at                    | Total Vertica  | l Depth:   | Marcellus    |                                           |                        | REC<br>Office of | CEIVED Oil and Gas             |
| 10) Proposed T                     | otal Measured  | Depth:     | 22,015'      |                                           |                        | 055              | 3 2020                         |
| 11) Proposed H                     | lorizontal Leg | Length:    | 13,807'      |                                           |                        |                  |                                |
| 12) Approxima                      | te Fresh Wate  | r Strata D | epths:       | 135', 480', 640',                         | 728'                   | Environmen       | partment of<br>ntal Protection |
| 13) Method to 1                    | Determine Fre  | sh Water   | Depths: N    | learest offset well                       | l data                 |                  |                                |
| 14) Approxima                      |                |            | 1730, 1780,  | , 2010                                    |                        |                  |                                |
| 15) Approxima                      | te Coal Seam   | Depths:    | 501, 650', 7 | 730', 736' (Surface                       | e casing is bei        | ng extende       | d to cover the coal            |
| 16) Approxima                      | te Depth to Po | ssible Vo  | oid (coal mi | ne, karst, other): <u></u>                | None                   |                  |                                |
| 17) Does Propo<br>directly overlyi |                |            |              | ns<br>Yes                                 | No                     | X                |                                |
| (a) If Yes, pro                    | ovide Mine Inf | o: Nam     | e:           |                                           |                        |                  |                                |
| ·                                  |                | Dept       | h:           |                                           |                        |                  |                                |
|                                    |                | Sean       | n:           |                                           |                        |                  |                                |
|                                    |                | Own        | er:          |                                           |                        |                  |                                |