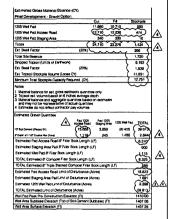

## **CASING AND TUBING PROGRAM**

| ТҮРЕ             | Size<br>(in) | New<br>or<br>Used | Grade | Weight per ft.<br>(lb/ft) | FOOTAGE: For<br>Drilling (ft) | INTERVALS:<br>Left in Well<br>(ft) | CEMENT:<br>Fill-up<br>(Cu. Ft.)/CTS |
|------------------|--------------|-------------------|-------|---------------------------|-------------------------------|------------------------------------|-------------------------------------|
| Conductor        | 30"          | New               | LS    | 157.5                     | 120'                          | 120'                               | Drilled In                          |
| Fresh Water/Coal | 20"          | NEW               | J-55  | 94                        | 1200'                         | 1200'                              | 40% excess,CTS                      |
| Intermediate 1   | 13 3/8"      | NEW               | J-55  | 68                        | 2100'                         | 2100'                              | 40% excess,CTS                      |
| Intermediate 2   | 9 5/8"       | NEW               | J-55  | 40                        | 2950'                         | 2950'                              | 40% excess tail, CTS                |
| Production       | 5 1/2"       | NEW               | P-110 | 23                        | 22014'                        | 22014'                             | 20% excess tail, CTS                |
| Tubing           |              |                   |       |                           |                               |                                    |                                     |
| Liners           |              |                   |       |                           |                               |                                    |                                     |

5/2020

| ТҮРЕ             | Size (in) | Wellbore<br>Diameter (in) | <u>Wall</u><br><u>Thickness</u><br><u>(in)</u> | Burst Pressure (psi) | Anticipated Max. Internal Pressure (psi) | Cement<br>Type  | Cement Yield (cu. ft./k)                   |
|------------------|-----------|---------------------------|------------------------------------------------|----------------------|------------------------------------------|-----------------|--------------------------------------------|
| Conductor        | 30"       | 30"                       | .500                                           |                      |                                          |                 | Drilled In                                 |
| Fresh Water/Coal | 20"       | 24"                       | .438                                           | 2110                 | 1200                                     | Type 1, Class A | 40 % excess yield = 1.20, CTS              |
| Intermediate1    | 13 3/8"   | 17 1/2"                   | .480                                           | 3450                 |                                          | Type 1/Class A  | Lead 40% excess, Tail 0% excess            |
| Intermediate 2   | 9 5/8"    | 12 1/4"                   | .395                                           | 3950                 |                                          | Type 1/Class A  | Lead 40% excess, Tail 0% Excess Lea        |
| Production       | 5 1/2"    | 8 1/2"                    | .415                                           | 16240                | 12500                                    | Type 1/ClassA   | 20% excess yield = 1.19, tail yield 1.94 d |
| Tubing           |           |                           |                                                |                      |                                          |                 |                                            |
| Liners           |           |                           |                                                |                      |                                          | Of              | RECEIVED<br>fice of Oil and Gas            |