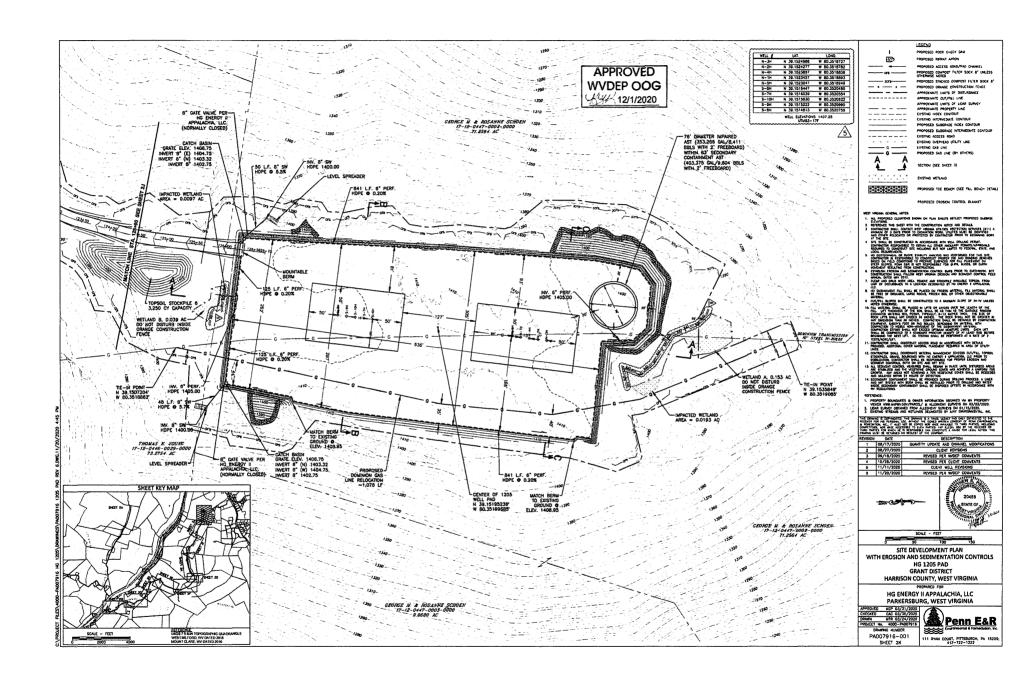

- a. A berm shall be constructed around the perimeter of the pad to contain any potential spills and storm water runoff. Berm is to be at least twenty-four inches (24") in height.
- b. Erosion control blankets shall be installed on all slopes and down gradient locations of the pad as erosion and sediment controlling BMPs.
- c. Wetlands A and B shall be protected by two layers of eight (8") compost filter sock. This along with temporary and permanent vegetative cover will prevent sediment from reaching the wetlands.
- d. Disturbed areas not used for operations shall be seeded and mulched per the seeding tables in the WVDEP-OOG Erosion and Sediment Control Manual.
- e. Drill cuttings and associated drilling mud shall be disposed of in a permitted landfill.
- f. Waste generated by the flowback treatment systems shall be sent to offsite disposal at a permitted landfill.
- g. Weekly site inspections shall be conducted to monitor and maintain the integrity of the BMP storm water controls.
- h. Weekly storm water and spill prevention inspections shall be conducted focusing on storm water and spill prevention BMPs and maintenance of these BMPs.
- i. Inspections of the storm water and spill prevention measures shall be conducted after any major storm event defined as a half inch (½") rain within any twenty-four (24) hour period.
- j. Pad inspections shall be conducted no less than once a week to identify and mitigate potential deficiencies.
- k. All records from inspections shall be maintained on site for the life of the project and be available upon request.

Based on 7.5-minute USGS topographic mapping (see the Cover Sheet of the HG 1205 Pad Drawing Set), there are no perennial streams within 100 feet of the Limit of Disturbance (LOD).

The following wetlands are within 100 feet of the LOD:

Wetland A (0.153 acre total, 0.0193 acre impacted)

Wetland B (0.039 acre total, 0.0097 acre impacted)

Wetland C (0.019 acre, not impacted)

Wetland D (0.131 acre, not impacted)

Wetland E (0.175 acre, 0.0233 acre impacted)

The contractor shall delineate sensitive areas, LOD, and shall install barriers where equipment may not be parked, stage, operated, or located for any purpose before construction activities commence. E&S controls will be installed as necessary during initial site access to minimize accelerated erosion and sedimentation. Perimeter controls (compost filter sock) shall be installed immediately after the site is accessed. Land clearing and grading shall commence only after all downslope E&S controls have been constructed and stabilized. E&S controls shall be maintained during all construction activities. Upon completion of construction, stabilization will be provided including seeding & mulching. Temporary controls shall be removed only once the site is stabilized. A 2' berm will be constructed around the pad to capture any discharges. A french drain will be installed on the perimeter of the pad to capture any runoff from the well pad surface. The french drain consists of 6" perforated HDPE pipe, with an impermeable liner surrounding the backfill. The french drain will flow to a catch basin located on the pad. The basin outlets through an HDPE pipe with a gate valve installed. The valve shall be closed during any drilling activity or operations, and no discharge from the pad shall occur during drilling activities.

See attached HG 1205 Pad Drawing Set. Wetland avoidance impact minimization will be accomplished with the installation of orange construction fencing by the contractor. Efforts shall be made to limit the amount of earth disturbance within the 100 foot buffer. All E&S controls shall be inspected on a regular basis. Damaged or improperly functioning E&S controls shall be replaced immediately.