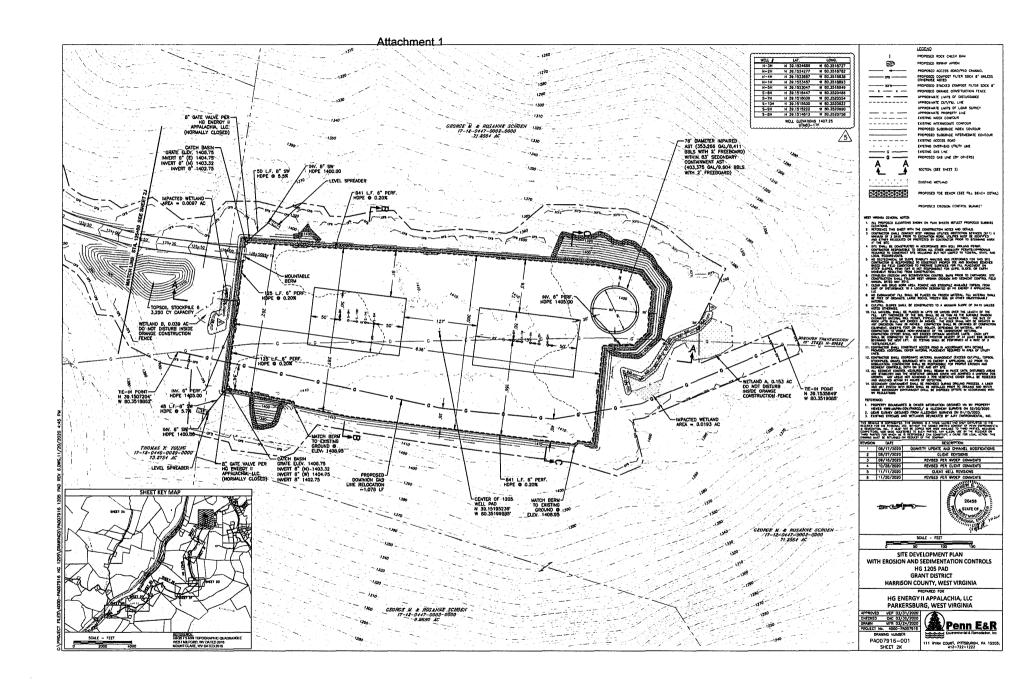

- a. A berm shall be constructed around the perimeter of the pad to contain any potential spills and storm water runoff. Berm is to be at least twenty-four inches (24") in height.
- b. Erosion control blankets shall be installed on all slopes and down gradient locations of the pad as erosion and sediment controlling BMPs.
- c. Wetlands A and B shall be protected by two layers of eight (8") compost filter sock. This along with temporary and permanent vegetative cover will prevent sediment from reaching the wetlands.
- d. Disturbed areas not used for operations shall be seeded and mulched per the seeding tables in the WVDEP-OOG Erosion and Sediment Control Manual.
- e. Drill cuttings and associated drilling mud shall be disposed of in a permitted landfill.
- f. Waste generated by the flowback treatment systems shall be sent to offsite disposal at a permitted landfill.
- g. Weekly site inspections shall be conducted to monitor and maintain the integrity of the BMP storm water controls.
- h. Weekly storm water and spill prevention inspections shall be conducted focusing on storm water and spill prevention BMPs and maintenance of these BMPs.
- i. Inspections of the storm water and spill prevention measures shall be conducted after any major storm event defined as a half inch (½") rain within any twenty-four (24) hour period.
- j. Pad inspections shall be conducted no less than once a week to identify and mitigate potential deficiencies.
- k. All records from inspections shall be maintained on site for the life of the project and be available upon request.

Wetland A (0.153 acre total, 0.0193 acre impacted)

Wetland B (0.039 acre total, 0.0097 acre impacted)

Wetland C (0.019 acre, not impacted)

Wetland D (0.131 acre, not impacted)

Wetland E (0.175 acre, 0.0233 acre impacted)

The contractor shall delineate sensitive areas, LOD, and shall install barriers where equipment may not be parked, stage, operated, or located for any purpose before construction activities commence. E&S controls will be installed as necessary during initial site access to minimize accelerated erosion and sedimentation. Perimeter controls (compost filter sock) shall be installed immediately after the site is accessed. Land clearing and grading shall commence only after all downslope E&S controls have been constructed and stabilized. E&S controls shall be maintained during all construction activities. Upon completion of construction, stabilization will be provided including seeding & mulching. Temporary controls shall be removed only once the site is stabilized. A 2' berm will be constructed around the pad to capture any discharges. A french drain will be installed on the perimeter of the pad to capture any runoff from the well pad surface. The french drain consists of 6" perforated HDPE pipe, with an impermeable liner surrounding the backfill. The french drain will flow to a catch basin located on the pad. The basin outlets through an HDPE pipe with a gate valve installed. The valve shall be closed during any drilling activity or operations, and no discharge from the pad shall occur during drilling activities.

See attached HG 1205 Pad Drawing Set. Wetland avoidance impact minimization will be accomplished with the installation of orange construction fencing by the contractor. Efforts shall be made to limit the amount of earth disturbance within the 100 foot buffer. All E&S controls shall be inspected on a regular basis. Damaged or improperly functioning E&S controls shall be replaced immediately.