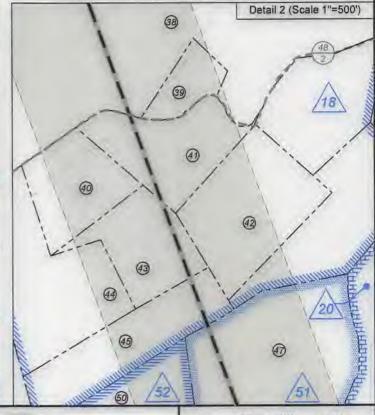

ren J. Williston         | 1576 / 490  | 5.12   |
| 44  | 487/2      | Mark Hutson                          | 1410 / 156  | 10.17  |
| 45  | 487 / 10   | Donley W. & Mark Hutson              | 1410 / 164  | 6.85   |
| 46  | 487 / 4.1  | Catherine A. Mauro                   | 1244 / 135  | 95.45  |
| 47  | 487/3      | Myrtle B. Arbogast                   | W148 / 426  | 29.17  |
| 48  | 487 / 4.2  | Catherine A. Mauro                   | 1244 / 135  | 5,00   |
| 49  | 487 / 4    | Catherine A. Mauro                   | 1244 / 135  | 4.36   |
|     |            | Lewis County                         |             |        |
| 50  | 10C/2      | Myrtle B. Arbogast                   | W17 / 218   | 78.64  |
| 51  | 10C / 11   | Thomas C. Kennedy Testamentary Trust | W34 / 428   | 92.50  |





FILE NO: 32-36-G-19

DRAWING NO: Schoen 1205 S-7H Well Plat

1" = 2000'

MINIMUM DEGREE OF ACCURACY:

Submeter

PROVEN SOURCE OF ELEVATION: CORS, Bridgeport, WV

DISTRICT: Grant / Hackers Creek

SURFACE OWNER: George & Rosanne Schoen

STATE OF WEST VIRGINIA DEPARTMENT OF ENVIRONMENTAL PROTECTION OIL AND GAS DIVISION

March 30 20 20 OPERATOR'S WELL NO. Schoen 1205 S-7H

API WELL NO HA 033 05995 PERMIT STATE COUNTY

| WELL TY | THE PARTY OF | □ OIL<br>GAS) PROD | S GAS<br>DUCTION : | ☐ LIQUID  |        |             | -    | ASTE DISPOSAL<br>SHALLOW |
|---------|--------------|--------------------|--------------------|-----------|--------|-------------|------|--------------------------|
| LOCATIO | N: E         | LEVATION           | : 1,407.3' W       | ATERSHED: | Middle | e West Fork |