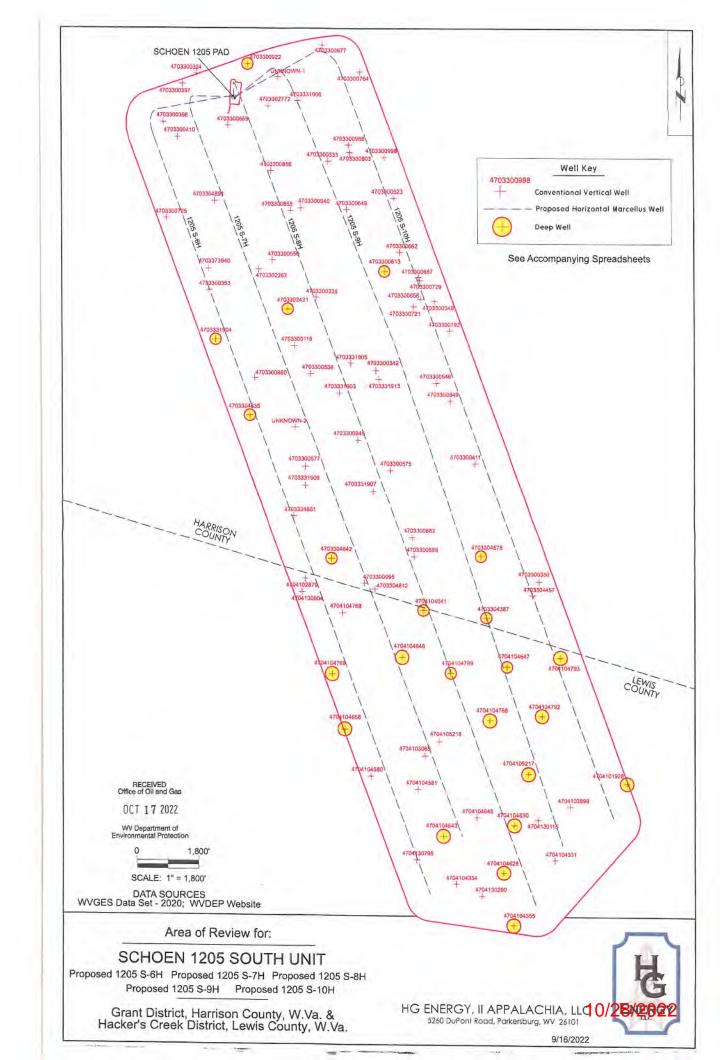

|    |            |          | CONTRACTO         | 1205 SOUTH UNIT AND PROPO                | OLD VELLOS S ON, S        | 11, 5 01, 5 511    | × 0 ±011 |           |            |            |
|----|------------|----------|-------------------|------------------------------------------|---------------------------|--------------------|----------|-----------|------------|------------|
| CT | API        | COUNTY   | FARM              | OPERATOR NAME                            | FORMATION NAME            | WELL TYPE          | TVD      | STATUS    | LATITUDE   | LONGITUDE  |
| 1  | 4703300095 | Harrison | A B Jackson 1     | Eastern Gas Transmission & Storage, Inc. | Fifth                     | Storage            | 2219     | ACTIVE    | 39.113482  | -80.340584 |
| 2  | 4703300118 | Harrison | O F Allman 1      | Eastern Gas Transmission & Storage, Inc. | Gantz                     | Storage            | 1679     | ACTIVE    | 39.131942  | -80.346144 |
| 3  | 4703300324 | Harrison | John H Hardway 1  | Eastern Gas Transmission & Storage, Inc. | Gantz                     | Storage            | 1644     | ACTIVE    | 39.153472  | -80.355885 |
| 4  | 4703300333 | Harrison | James M Waggoner  | UNKNOWN                                  | Hampshire Grp             | Gas                | 2165     | PLUGGED   | 39.146495  | -80.342517 |
| 5  | 4703300338 | Harrison | F S Young         | Eastern Gas Transmission & Storage, Inc. | Gantz                     | Storage            | 1700     | ACTIVE    | 39.135769  | -80.343869 |
| 6  | 4703300342 | Harrison | Asa Boyce         | UNKNOWN                                  | Fifth                     | Gas                | 2269     | PLUGGED   | 39.129986  | -80.337801 |
| 7  | 4703300348 | Harrison | Sarah F Vincent   | UNKNOWN                                  | Hampshire Grp             | Gas                | 2054     | PLUGGED   | 39.135437  | -80.331733 |
| 8  | 4703300350 | Harrison | Viola Mount       | Eastern Gas Transmission & Storage, Inc. | Greenland Gap Fm          | Gas                | 4370     | PLUGGED   | 39.113273  | -80.321297 |
| 9  | 4703300353 | Harrison | G M Curry et al   | Eastern Gas Transmission & Storage, Inc. | Gordon (undiff)           | Storage            | 2047     | ACTIVE    | 39.136407  | -80.354852 |
| 10 | 4703300397 | Harrison | Marcella R Bond   | Hope Natural Gas Company                 | Up Devonian               | Gas                | 1587     | PLUGGED   | 39.152681  | -80.357369 |
| 11 | 4703300398 | Harrison | J N Rector        | UNKNOWN                                  | Thirty-foot               | Storage            | 2002     | PLUGGED   | 39.149633  | -80.359418 |
| 12 | 4703300410 | Harrison | E A Waggoner      | Eastern Gas Transmission & Storage, Inc. | Hampshire Grp             | Storage            | 1964     | ACTIVE    | 39.148438  | -80.357974 |
| 13 | 4703300411 | Harrison | W N Dawson CW513  | Eastern Gas Transmission & Storage, Inc. | Hampshire Grp             | Storage            | 1920     | ACTIVE    | 39.122627  | -80.327748 |
| 14 | 4703300523 | Harrison | Lewis C Swisher   | Eastern Gas Transmission & Storage, Inc. | Gantz                     | Storage            | 1723     | ACTIVE    | 39.143557  | -80.335826 |
| 15 | 4703300536 | Harrison | M M F Randolph    | Eastern Gas Transmission & Storage, Inc. | Benson                    | Gas                | 4410     | ACTIVE    | 39,129739  | -80.344514 |
| 16 | 4703300546 | Harrison | M M F Randolph    | Eastern Gas Transmission & Storage, Inc. | Benson                    | Gas                | 4260     | ACTIVE    | 39.128982  | -80.331615 |
| 17 | 4703300550 | Harrison | Lloyd D Swisher   | Eastern Gas Transmission & Storage, Inc. | Benson                    | Dry w/ Gas Show    | 4320     | PLUGGED   | 39,138747  | -80.348299 |
| 18 | 4703300575 | Harrison | Sidney Haymond    | Eastern Gas Transmission & Storage, Inc. | Benson                    | Gas                | 4350     | ACTIVE    | 39.122265  | -80.336369 |
| 19 | 4703300577 | Harrison | Sidney Cookman    | Eastern Gas Transmission & Storage, Inc. | Benson                    | Gas                | 4356     | ACTIVE    | 39.122467  | -80.345146 |
| 20 | 4703300599 | Harrison | Amanda E Smith    | Eastern Gas Transmission & Storage, Inc. | Bayard                    | Gas                | 2512     | ACTIVE    | 39.115515  | -80.334818 |
| 21 | 4703300613 | Harrison | Lewis C Swisher   | Eastern Gas Transmission & Storage, Inc. | Benson                    | Gas                | 4457     | ACTIVE    | 39,13781,1 | -80.336839 |
| 22 | 4703300649 | Harrison | G W Swisher       | Eastern Gas Transmission & Storage, Inc. | Greenland Gap Fm          | Storage            | 2347     | ACTIVE    | 39.142725  | -80.340651 |
| 23 | 4703300656 | Harrison | F S Young CW520   | Eastern Gas Transmission & Storage, Inc. | Greenland Gap Fm          | Storage            | 1894     | PLUGGED   | 39.135593  | -80.333125 |
| 24 | 4703300659 | Harrison | S V Curry CW433   | Eastern Gas Transmission & Storage, Inc. | Thirty-foot               | Storage            | 1990     | ACTIVE    | 39.149343  | -80.352710 |
| 25 | 4703300662 | Harrison | L C Swisher CW527 | Eastern Gas Transmission & Storage, Inc. | Fifty-foot                | Storage            | 1759     | ACTIVE    | 39.139321  | -80,335262 |
| 26 | 4703300667 | Harrison | G W Swisher CW525 | Eastern Gas Transmission & Storage, Inc. | Hampshire Grp             | Storage            | 1687     | PLUGGED   | 39.137325  | -80.333373 |
| 27 | 4703300677 | Harrison | D L Nutter        | Alliance Petroleum Co. LLC               | Thirty-foot               | Gas                | 1850     | ABANDONED | 39.155655  | -80.342933 |
| 28 | 4703300721 | Harrison | Harris Hrs CW521  | Eastern Gas Transmission & Storage, Inc. | Fifty-foot BECEN          | ED Storage         | 1948     | PLUGGED   | 39.135023  | -80.333850 |
| 29 | 4703300725 | Harrison | W E Ware          | Eastern Gas Transmission & Storage, Inc. | Fifty-foot                | and Gas Storage    | 1985     | ACTIVE    | 39.142666  | -80.360350 |
| 30 | 4703300729 | Harrison | F Wiant CW522     | Eastern Gas Transmission & Storage, Inc. | Fifty-fo9CT 17            | 2022 Storage       | 1864     | PLUGGED   | 39.137099  | -80.333220 |
| 31 | 4703300764 | Harrison | M S Davis CW533   | Eastern Gas Transmission & Storage, Inc. |                           |                    | 2028     | PLUGGED   | 39.153552  | -80.339108 |
| 32 | 4703300792 | Harrison | L Snyder CW518    | Eastern Gas Transmission & Storage, Inc. | Fifty foot<br>Thirty-foot | nent of Storage    | 1824     | PLUGGED   | 39.133088  | -80.330236 |
| 33 | 4703300803 | Harrison | O Fallman CW430   | Eastern Gas Transmission & Storage, Inc. | Thirty-foot               | Protection Storage | 2125     | PLUGGED   | 39.147150  | -80.340268 |
| 34 | 4703300845 | Harrison | S Haymond CW514   | Eastern Gas Transmission & Storage, Inc. | Thirty-foot               | Storage            | 2175     | ACTIVE    | 39.124501  | -80.339721 |