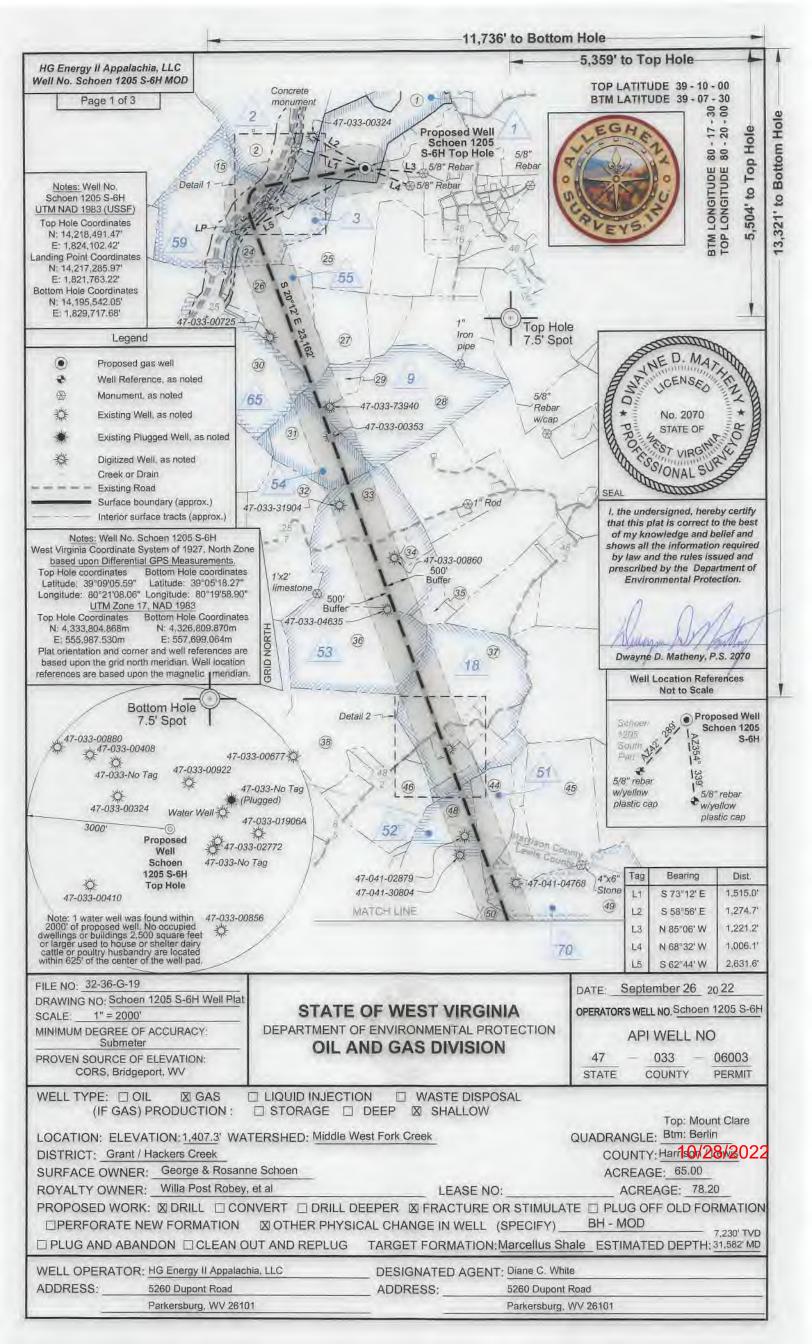

### STATE OF WEST VIRGINIA DEPARTMENT OF ENVIRONMENTAL PROTECTION, OFFICE OF OIL AND GAS WELL WORK PERMIT APPLICATION

| 1) Well Opera   | tor: HG Ene                         | rgy II Appa  | lachia, L  |                                     | Harriso                         |                           | Mount Clare 7.5         |
|-----------------|-------------------------------------|--------------|------------|-------------------------------------|---------------------------------|---------------------------|-------------------------|
|                 |                                     |              |            | Operator ID                         | County                          | y Distric                 | ct Quadrangle           |
| 2) Operator's   | Well Number:                        | Schoen 12    | 205 S-6H   | Well                                | Pad Name:                       | Schoen 1205               | 5                       |
| 3) Farm Name    | e/Surface Own                       | er: George   | e Schoen   | Public                              | Road Acces                      | s: McWhorte               | r Road / SR25           |
| 4) Elevation, c | current ground                      | : 1410'      | El         | evation, propo                      | sed post-cor                    | struction: 140            | )7'                     |
| 5) Well Type    | (a) Gas                             | ¢            | Oil        | t                                   | Inderground                     | Storage                   |                         |
|                 | Other                               |              |            |                                     |                                 |                           |                         |
|                 | (b)If Gas                           | Shallow      | x          | Deep                                |                                 |                           | 1.1                     |
|                 |                                     | Horizontal   | x          |                                     |                                 |                           | Spe                     |
| 6) Existing Pa  | d: Yes or No                        | No r         |            |                                     |                                 |                           | - SAW<br>10/13/2022     |
| × 1             | arget Formatic<br>t 7214' / 7315' a | A 21 A       | * **       | and the second second second second |                                 | ected Pressure()<br>4#. 🧹 | s):                     |
| 8) Proposed T   | otal Vertical E                     | Depth: 723   | 0' 🖌       |                                     |                                 |                           |                         |
| 9) Formation a  | at Total Vertic                     | al Depth:    | Marcellus  | 5                                   |                                 |                           |                         |
| 10) Proposed    | Total Measure                       | d Depth:     | 31,582'    |                                     |                                 |                           |                         |
| 11) Proposed    | Horizontal Leg                      | g Length:    | 23,162'    | ~                                   |                                 |                           |                         |
| 12) Approxim    | ate Fresh Wat                       | er Strata De | pths:      | 135', 480', 6                       | 40', 728' 🧹                     |                           |                         |
| 13) Method to   | Determine Fr                        | esh Water I  | Depths: N  | Vearest offset                      | well data                       | 2                         |                         |
| 14) Approxim    | ate Saltwater I                     | Depths: 1    | 730, 1780  | , 2010 🧹                            |                                 |                           |                         |
| 15) Approxim    | ate Coal Seam                       | Depths: 5    | 01, 650',  | 730', 736' (Si                      | Irface casing                   | g is being exte           | nded to cover the coal) |
| 16) Approxim    | ate Depth to P                      | ossible Voi  | d (coal mi | ine, karst, othe                    | r): None                        |                           |                         |
|                 | oosed well loca<br>ying or adjacer  |              |            | ns<br>Yes                           |                                 | NoX                       |                         |
| (a) If Yes, pr  | rovide Mine In                      | fo: Name     | ·          |                                     | _                               |                           |                         |
|                 |                                     | Depth        |            |                                     |                                 |                           |                         |
|                 |                                     | Seam:        |            |                                     | RECEIVED                        |                           |                         |
|                 |                                     | Owne         | r:         |                                     | Office of Oil and               | Gas                       |                         |
|                 |                                     |              |            |                                     | OCT 17 20                       | 22                        |                         |
|                 |                                     |              |            | En                                  | WV Departmen<br>vironmental Pro | t of<br>tection           |                         |

WV Department of Environmental Protection

50w ( 10/13/2022

19) Describe proposed well work, including the drilling and plugging back of any pilot hole:

Drill the vertical depth to the Marcellus at an estimated total vertical depth of approximately 7230 feet. Drill horizontal leg to estimated 23,162' lateral length, 31,582' TMD. Hydraulically fracture stimulate and be capable of producing from the Marcellus Formation. Should we encounter an unanticipated void in the coal, we will install a minimum of 20' of casing below the void but not more than 100' below the void, set a basket and grout to surface. We plan to run an ACP above the Gantz/Dominion Storage interval to aid in sealing off and isolating the storage interval.

20) Describe fracturing/stimulating methods in detail, including anticipated max pressure and max rate:

The stimulation will be completed with multiple stages divided over the lateral length of the well. Stage spacing is dependent upon engineering design. Slickwater fracturing technique will be utilized on each stage using sand, water, and chemicals. See attached list. Maximum pressure not to exceed 12,500 psi.

21) Total Area to be disturbed, including roads, stockpile area, pits, etc., (acres): 29.485 acres

22) Area to be disturbed for well pad only, less access road (acres): 9.246 acres

23) Describe centralizer placement for each casing string: