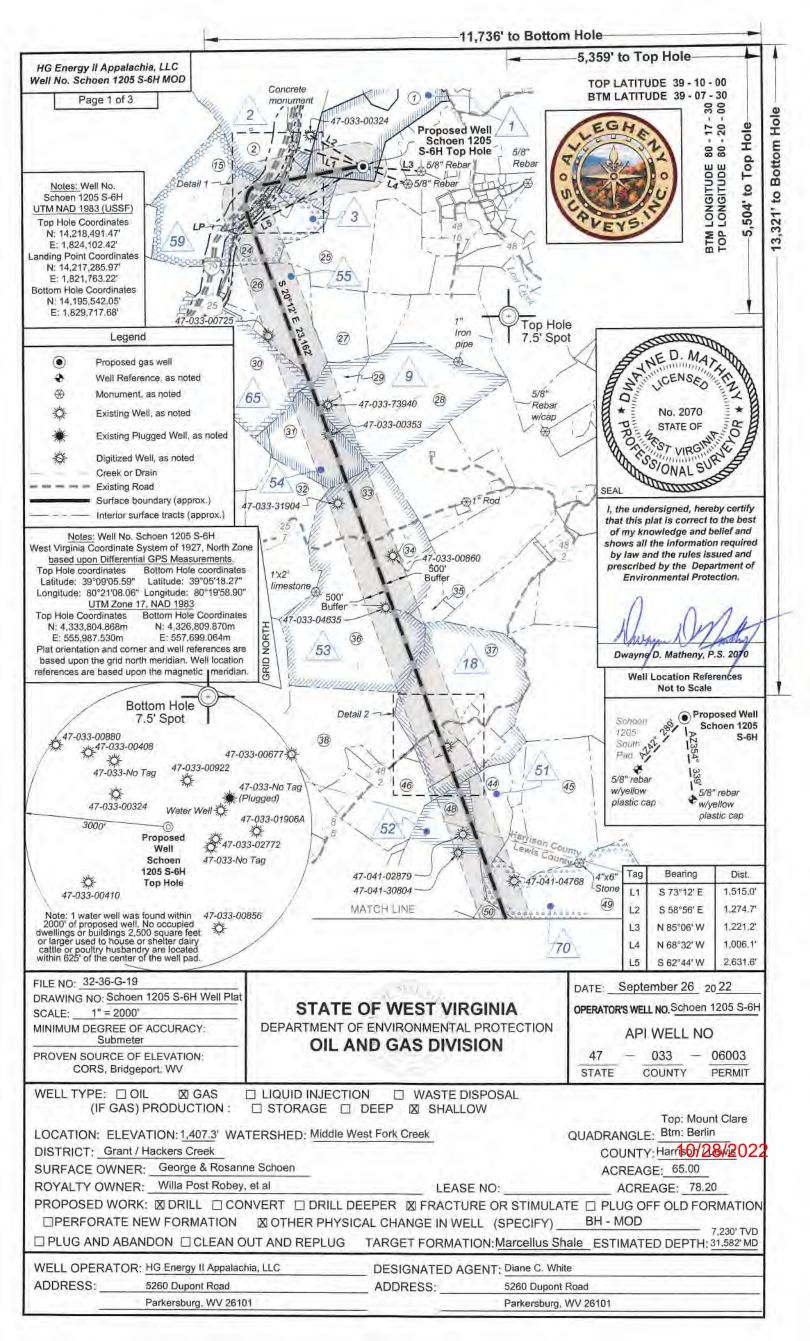

RE: Schoen 1205 S-6H Permit Revision Request – (47-033-06003) Grant District, Harrison County West Virginia

Dear Mr. Blevins -

Per our discussions, enclosed are revised forms (survey plat, mylar, WW-6B, casing schematic, WW6A-1 and a check for expedited service for the 1205 S-6H well work permit. We request the permit be modified as additional leases have been secured to extend the lateral.

### STATE OF WEST VIRGINIA DEPARTMENT OF ENVIRONMENTAL PROTECTION, OFFICE OF OIL AND GAS WELL WORK PERMIT APPLICATION

| 1) Well Opera   | tor: HG Ene                         | rgy II Appa  | lachia, L  |                                     | Harriso                         |                           | Mount Clare 7.5         |
|-----------------|-------------------------------------|--------------|------------|-------------------------------------|---------------------------------|---------------------------|-------------------------|
|                 |                                     |              |            | Operator ID                         | County                          | y Distric                 | ct Quadrangle           |
| 2) Operator's   | Well Number:                        | Schoen 12    | 205 S-6H   | Well                                | Pad Name:                       | Schoen 1205               | 5                       |
| 3) Farm Name    | e/Surface Own                       | er: George   | e Schoen   | Public                              | Road Acces                      | s: McWhorte               | r Road / SR25           |
| 4) Elevation, c | current ground                      | : 1410'      | El         | evation, propo                      | sed post-cor                    | struction: 140            | )7'                     |
| 5) Well Type    | (a) Gas                             | ¢            | Oil        | t                                   | Inderground                     | Storage                   |                         |
|                 | Other                               |              |            |                                     |                                 |                           |                         |
|                 | (b)If Gas                           | Shallow      | x          | Deep                                |                                 |                           | 1.1                     |
|                 |                                     | Horizontal   | x          |                                     |                                 |                           | Spe                     |
| 6) Existing Pa  | d: Yes or No                        | No r         |            |                                     |                                 |                           | - SAW<br>10/13/2022     |
| × 1             | arget Formatic<br>t 7214' / 7315' a | A 21 A       | * **       | and the second second second second |                                 | ected Pressure()<br>4#. 🧹 | s):                     |
| 8) Proposed T   | otal Vertical E                     | Depth: 723   | 0' 🖌       |                                     |                                 |                           |                         |
| 9) Formation a  | at Total Vertic                     | al Depth:    | Marcellus  | 5                                   |                                 |                           |                         |
| 10) Proposed    | Total Measure                       | d Depth:     | 31,582'    |                                     |                                 |                           |                         |
| 11) Proposed    | Horizontal Leg                      | g Length:    | 23,162'    | ~                                   |                                 |                           |                         |
| 12) Approxim    | ate Fresh Wat                       | er Strata De | pths:      | 135', 480', 6                       | 40', 728' 🧹                     |                           |                         |
| 13) Method to   | Determine Fr                        | esh Water I  | Depths: N  | Vearest offset                      | well data                       | 2                         |                         |
| 14) Approxim    | ate Saltwater I                     | Depths: 1    | 730, 1780  | , 2010 🧹                            |                                 |                           |                         |
| 15) Approxim    | ate Coal Seam                       | Depths: 5    | 01, 650',  | 730', 736' (Si                      | Irface casing                   | g is being exte           | nded to cover the coal) |
| 16) Approxim    | ate Depth to P                      | ossible Voi  | d (coal mi | ine, karst, othe                    | r): None                        |                           |                         |
|                 | oosed well loca<br>ying or adjacer  |              |            | ns<br>Yes                           |                                 | NoX                       |                         |
| (a) If Yes, pr  | rovide Mine In                      | fo: Name     | ·          |                                     | _                               |                           |                         |
|                 |                                     | Depth        |            |                                     |                                 |                           |                         |
|                 |                                     | Seam:        |            |                                     | RECEIVED                        |                           |                         |
|                 |                                     | Owne         | r:         |                                     | Office of Oil and               | Gas                       |                         |
|                 |                                     |              |            |                                     | OCT 17 20                       | 22                        |                         |
|                 |                                     |              |            | En                                  | WV Departmen<br>vironmental Pro | t of<br>tection           |                         |

WV Department of Environmental Protection

50w ( 10/13/2022

19) Describe proposed well work, including the drilling and plugging back of any pilot hole:

Drill the vertical depth to the Marcellus at an estimated total vertical depth of approximately 7230 feet. Drill horizontal leg to estimated 23,162' lateral length, 31,582' TMD. Hydraulically fracture stimulate and be capable of producing from the Marcellus Formation. Should we encounter an unanticipated void in the coal, we will install a minimum of 20' of casing below the void but not more than 100' below the void, set a basket and grout to surface. We plan to run an ACP above the Gantz/Dominion Storage interval to aid in sealing off and isolating the storage interval.

No centralizers will be used with conductor casing. Freshwater - contralized every 3 joints to surface. Ceal - Bow Spring on every joint, will also be numbring ACP for isolating storage zone Intermediate - Bow Spring on first 2 joints then every third joint to 100' from surface. Production - Run I spring centralizer every 5 joints from the ton of the curve he surface. Pum 4 second constru-

24) Describe all cement additives associated with each cement type:

Conductor -NAL Gasting to be drilled in w (Dail Rolary Rig. Frank Water - 15.6 ppg PNE - 1 + 25.% howe: CacO404% Excess / Tell: 15.8 ppg PNE-1 + 2.5% bowe: CacO zon% Excess. CTS\* Intermediate 2 - zona: 15.4 ppg PNE-1 + 25.% bowe: CacO404% Excess. / Tell: 15.8 ppg PNE-1 + 2.5% bowe: CacO zon% Excess. CTS\* Intermediate 2 - zona: 15.4 ppg PNE-1 + 25.% bowe: CadO40% Excess. / Tell: 15.8 ppg PNE-1 + 2.5% bowe: CacO zon% Excess. CTS\* Production - Laad: 14.5 ppg POZ:PNE-1 + 0.3% bowe: RP417020% Excess. Excess. CTS\* Intermediate 2 - zona: 15.4 ppg POZ:PNE-1 + 0.3% bowe: RP417020% Excess. Excess. CTS\* Production - Laad: 14.5 ppg POZ:PNE-1 + 0.3% bowe: RP417020% Excess. Excess. CTS\*

#### 25) Proposed borehole conditioning procedures:

| Conductor - Ensure the hole is clean at TD.<br>Frash Water - Once cashing is at setting depth, circulate a minimum of one hole volume with Fresh Water prior to pumping cement.<br>Coal - Once cashing is at setting depth, Circulate and condition at TD. Circulate a minimum of one hole volume prior to pumping cement.<br>Intermediate - Once cashing is at setting depth, Circulate and and at TD. Circulate a minimum of one hole volume prior to pumping cement.<br>Production - Once on bottom/TD with cashing, circulate at max allowable pump rate for at least 2x bottoms up, or undi returns and pump pressures indicate the hole is dean. Circulate a minimum of one hole volume prior to pumping cement.<br>Production - Once on bottom/TD with cashing, circulate at max allowable pump rate for at least 2x bottoms up, or undi returns and pump pressures indicate the hole is dean. Circulate a minimum of one hole volume prior to pumping cement. |                                              |   |  |  |  |  |  |
|-----------------------------------------------------------------------------------------------------------------------------------------------------------------------------------------------------------------------------------------------------------------------------------------------------------------------------------------------------------------------------------------------------------------------------------------------------------------------------------------------------------------------------------------------------------------------------------------------------------------------------------------------------------------------------------------------------------------------------------------------------------------------------------------------------------------------------------------------------------------------------------------------------------------------------------------------------------------------|----------------------------------------------|---|--|--|--|--|--|
|                                                                                                                                                                                                                                                                                                                                                                                                                                                                                                                                                                                                                                                                                                                                                                                                                                                                                                                                                                       | RECEIVED<br>Office of Oil and Gas            |   |  |  |  |  |  |
|                                                                                                                                                                                                                                                                                                                                                                                                                                                                                                                                                                                                                                                                                                                                                                                                                                                                                                                                                                       | OCT 17 2022                                  |   |  |  |  |  |  |
| *Note: Attach additional sheets as needed.                                                                                                                                                                                                                                                                                                                                                                                                                                                                                                                                                                                                                                                                                                                                                                                                                                                                                                                            | WV Department of<br>Environmental Protection | Ħ |  |  |  |  |  |