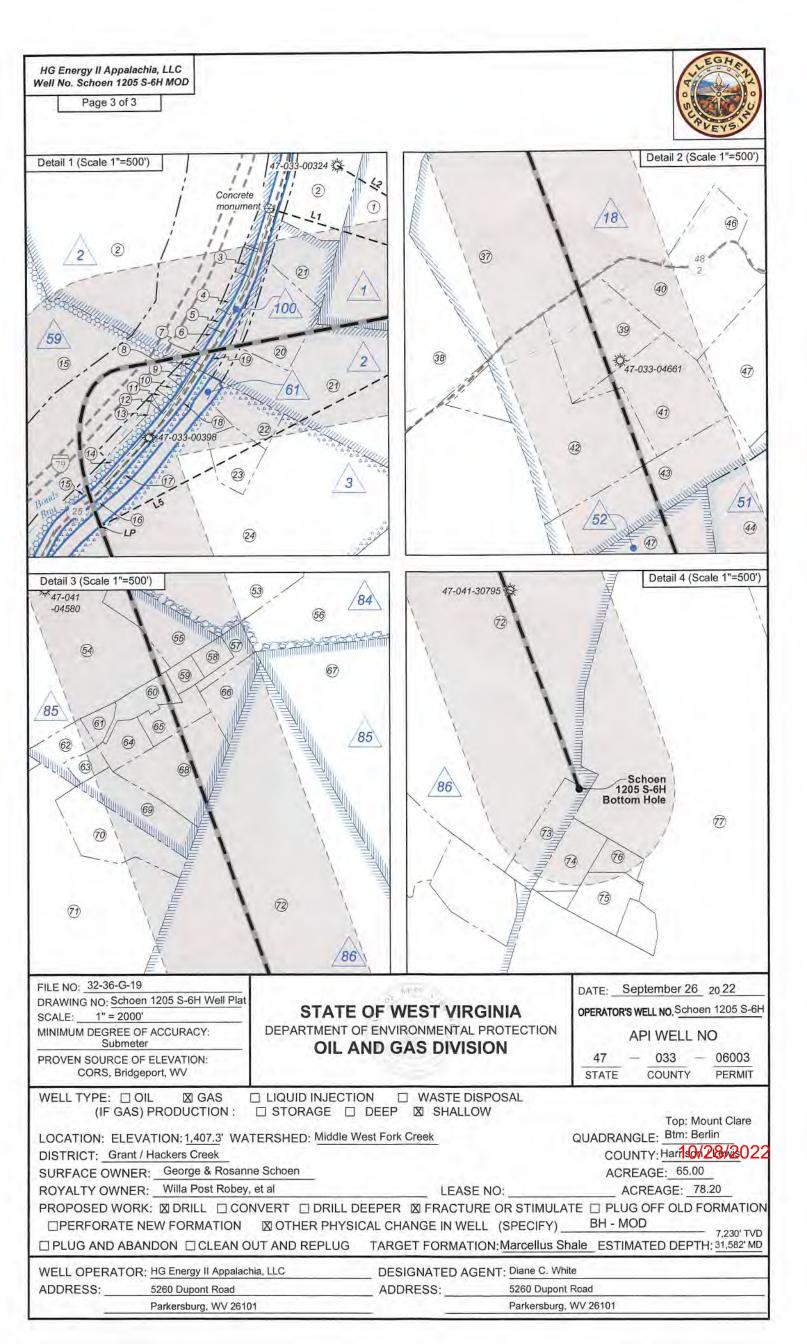

Page 3 of 3 10/28/2022

÷

÷

|                                                     |         |                           |                       | HE<br>ENERGY                    | -                           |                                         |                       |                                                  |                                                                                                                                                                                                                                                                                                                                                                                                                                                                                                                                                                                                                                | 1205 :<br>Marcellus Sha<br>Harrison Co                                                 | le Horizontal                                               |                                                    |
|-----------------------------------------------------|---------|---------------------------|-----------------------|---------------------------------|-----------------------------|-----------------------------------------|-----------------------|--------------------------------------------------|--------------------------------------------------------------------------------------------------------------------------------------------------------------------------------------------------------------------------------------------------------------------------------------------------------------------------------------------------------------------------------------------------------------------------------------------------------------------------------------------------------------------------------------------------------------------------------------------------------------------------------|----------------------------------------------------------------------------------------|-------------------------------------------------------------|----------------------------------------------------|
|                                                     | 1000    |                           |                       |                                 |                             |                                         | 1205 S                | 6-6H SH                                          | IL .                                                                                                                                                                                                                                                                                                                                                                                                                                                                                                                                                                                                                           | 14                                                                                     | 218491.47N 182410                                           | 02.42E                                             |
| Ground Elev                                         |         | ation                     |                       | 1407.                           | 3'                          |                                         | 1205                  | S-6H LI                                          | D C                                                                                                                                                                                                                                                                                                                                                                                                                                                                                                                                                                                                                            | 14                                                                                     | 217285.97N 182170                                           | 63.22E                                             |
|                                                     | zm      | 0.001.00                  |                       | 159.90                          |                             |                                         | 1205 9                | -6H BH                                           | 1                                                                                                                                                                                                                                                                                                                                                                                                                                                                                                                                                                                                                              | 14                                                                                     | 195542.05N 18297                                            | 17 68E                                             |
| WELLBORE DIAGRAM                                    |         | RAM                       | HOLE                  | CASING                          | GEOLOGY                     | TOP                                     | BASE                  | MUD                                              | CEMENT                                                                                                                                                                                                                                                                                                                                                                                                                                                                                                                                                                                                                         | CENTRALIZERS                                                                           | CONDITIONING                                                | COMMENTS                                           |
| LEEDON                                              | CE DIA  |                           | HOLE                  | CASING                          | GEOLOGI                     | IOF                                     | DAGE                  | WOD                                              | GEWENT                                                                                                                                                                                                                                                                                                                                                                                                                                                                                                                                                                                                                         | GENTINALIZENG                                                                          | Sonbinonino                                                 |                                                    |
|                                                     |         |                           | 30"                   | 30" 157.5#<br>LS                |                             |                                         | 1.000                 | AIR                                              | N/A, Casing to be drilled<br>in w/ Dual Rotary Rig                                                                                                                                                                                                                                                                                                                                                                                                                                                                                                                                                                             | N/A                                                                                    | Ensure the hole is clean at TD.                             | Conductor casing = 0.5" wa<br>thickness            |
|                                                     |         | X                         |                       | LO.                             | Conductor                   | 0                                       | 120                   |                                                  | in w Dual Rotary Ng                                                                                                                                                                                                                                                                                                                                                                                                                                                                                                                                                                                                            |                                                                                        | 19.                                                         | unio unio de                                       |
| ×××                                                 |         |                           |                       | 20"                             | Fresh Water                 | D                                       | 135, 480,<br>640, 728 |                                                  | 15.6 ppg PNE-1 + 3%<br>bwoc CaCl                                                                                                                                                                                                                                                                                                                                                                                                                                                                                                                                                                                               | Centralized every 3                                                                    | Once casing is at setting depth, circulate a minimum        | Surface casing = 0.438" wa                         |
|                                                     |         | X                         | 24"                   | 94# J-55                        | Coal                        | 730                                     | 736                   | AIR                                              | 40% Excess<br>Yield=1.20 / CTS                                                                                                                                                                                                                                                                                                                                                                                                                                                                                                                                                                                                 | joints to surface                                                                      | of one hole volume with<br>Fresh Water prior to             | thickness<br>Burst=2110 psi                        |
|                                                     |         | x                         | -                     |                                 | Surface / FW                | 0                                       | 1200                  |                                                  |                                                                                                                                                                                                                                                                                                                                                                                                                                                                                                                                                                                                                                |                                                                                        | pumping cement.                                             | Danat 2710 per                                     |
|                                                     | 44.000  |                           |                       | 11112                           |                             |                                         |                       | 1000                                             | Lead: 15.4 ppg PNE-1 +                                                                                                                                                                                                                                                                                                                                                                                                                                                                                                                                                                                                         | joint                                                                                  | Once casing is at setting                                   |                                                    |
|                                                     | 100.000 |                           |                       | 13-3/8" 68#                     | Little/Big Lime             | 1467 / 1510                             | 1482 / 1556           | AIR / KCL                                        | 2.5% bwoc CaCl<br>40% Excess / Tail: 15,9                                                                                                                                                                                                                                                                                                                                                                                                                                                                                                                                                                                      |                                                                                        | depth, Circulate and<br>condition at TD. Circulate a        | Intermediate casing = 0.48                         |
|                                                     | 111000  | X                         | 17.5"                 | J-55 BTC                        | Injun / Gantz (Storage)     | 1565 / 1900                             | 1690 / 1970           | Salt<br>Polymer                                  | ppg PNE-1 + 2.5% bwoc                                                                                                                                                                                                                                                                                                                                                                                                                                                                                                                                                                                                          | will also be running<br>ACP for isolating                                              | minimum of one hole                                         | wall thickness<br>Burst=3450 psi                   |
|                                                     |         |                           |                       |                                 | Intermediate 1              | 0                                       | 2100                  | 1 olymon                                         | CaCl<br>zero% Excess. CTS                                                                                                                                                                                                                                                                                                                                                                                                                                                                                                                                                                                                      | storage zone*                                                                          | volume prior to pumping<br>cement.                          |                                                    |
| x                                                   | 11111   | X                         |                       |                                 | Fifty / Thirty Foot         | 1993 / 2112                             | 2093 / 2147           |                                                  |                                                                                                                                                                                                                                                                                                                                                                                                                                                                                                                                                                                                                                |                                                                                        | C. State State State State                                  | · · · · ·                                          |
|                                                     | 100.004 |                           |                       |                                 | Gordon Stray / Gordon       | 2195 / 2250                             | 2250 / 2310           | AIR / KCL                                        | Lead: 15.4 ppg PNE-1 +<br>2.5% bwoc CaCl                                                                                                                                                                                                                                                                                                                                                                                                                                                                                                                                                                                       | Bow Spring on first 2                                                                  | Once casing is at setting<br>depth, Circulate and           | Intermediate casing = 0.39                         |
|                                                     |         |                           | 12.25"                | 9-5/8" 40#<br>J-55 BTC          | 5th Sand                    | 2440                                    | 2440 2468 Salt        | 40% Excess / Tail: 15.9<br>ppg PNE-1 + 2.5% bwoc | The state of the second s | condition mud at TD.<br>Circulate a minimum of one                                     | wall thickness                                              |                                                    |
| x                                                   |         | X                         |                       |                                 | Warren                      | 2835                                    | 2860                  | Polymer 1                                        | CaCl                                                                                                                                                                                                                                                                                                                                                                                                                                                                                                                                                                                                                           | surface                                                                                | hole volume prior to                                        | Burst=3950 psi                                     |
|                                                     |         |                           |                       |                                 | Intermediate 2              | 0                                       | 2950                  |                                                  | zero% Excess. CTS                                                                                                                                                                                                                                                                                                                                                                                                                                                                                                                                                                                                              |                                                                                        | pumping cement.                                             |                                                    |
| X                                                   |         | X                         | 8.5" Vertical         | 1                               | Speechley                   | 3028                                    | 3162                  | 1                                                | 11                                                                                                                                                                                                                                                                                                                                                                                                                                                                                                                                                                                                                             | Run 1 spiral centralizer<br>every 5 joints from the<br>top of the curve to<br>surface. |                                                             |                                                    |
|                                                     |         |                           |                       |                                 | Bradford                    | 3342                                    | 3367                  | 9.0ppg                                           |                                                                                                                                                                                                                                                                                                                                                                                                                                                                                                                                                                                                                                |                                                                                        |                                                             |                                                    |
|                                                     |         |                           | 0.0 Vertical          |                                 | Benson                      | 4420                                    | 4455                  | SOBM                                             | Lead: 14.5 ppg<br>POZ:PNE-1 + 0.3%                                                                                                                                                                                                                                                                                                                                                                                                                                                                                                                                                                                             |                                                                                        |                                                             |                                                    |
|                                                     |         |                           | ·                     |                                 |                             | L                                       |                       | 1                                                | bwoc R3 + 1% bwoc                                                                                                                                                                                                                                                                                                                                                                                                                                                                                                                                                                                                              | -                                                                                      | Once as halfers TD with                                     |                                                    |
|                                                     |         |                           |                       |                                 | Rhinestreet                 | 5872                                    | 6549                  |                                                  | EC1 + 0.75 gal/sk<br>FP13L + 0.3% bwoc                                                                                                                                                                                                                                                                                                                                                                                                                                                                                                                                                                                         |                                                                                        | Once on bottom/TD with<br>casing, circulate at max          |                                                    |
|                                                     |         |                           |                       | 5-1/2"                          | Cashaqua                    | 6549                                    | 6740                  |                                                  | MPA170<br>Tail: 14.8 ppg PNE-1 +                                                                                                                                                                                                                                                                                                                                                                                                                                                                                                                                                                                               |                                                                                        | allowable pump rate for at<br>least 2x bottoms up, or until | Production casing = 0.41<br>wall thickness         |
| UVV<br>Environ                                      | 00      | K SE                      |                       | 5-1/2"<br>23#                   | Middlesex                   | 6740                                    | 6870                  | 11.5ppg-                                         | 0.35% bwoc R3 + 0.75                                                                                                                                                                                                                                                                                                                                                                                                                                                                                                                                                                                                           | 1.1.1.1.1.1.1.1.1.1.1.1.1.1.1.1.1.1.1.1.                                               | returns and pump                                            | Burst=16240 psi                                    |
| De                                                  | 1       | RECEIVED<br>be of Oil and | 8.5" Curve            | P-110 HP<br>CDC HTQ             | West River                  | 6870                                    | 7003                  | 12.5ppg<br>SOBM                                  | gal/sk FP13L + 50%<br>bwoc ASCA1 + 0.5%                                                                                                                                                                                                                                                                                                                                                                                                                                                                                                                                                                                        | Run 1 spiral centralizer                                                               | pressures indicate the hole<br>is clean. Circulate a        | Note:Actual centralizer<br>schedules may be change |
| CT 17 2022<br>/ Department of<br>Amontal Protection |         | SE<br>SE                  |                       | 052342                          | Burkett                     | 7003                                    | 7048                  |                                                  | bwoc MPA170                                                                                                                                                                                                                                                                                                                                                                                                                                                                                                                                                                                                                    | every 3 joints from the                                                                | minimum of one hole                                         | due to hole conditions                             |
|                                                     |         | and                       |                       |                                 | Tully Limestone<br>Hamilton | 7048<br>7149                            | 7149<br>7214          |                                                  | 20% Excess<br>Lead Yield=1.19                                                                                                                                                                                                                                                                                                                                                                                                                                                                                                                                                                                                  | 1st 5.5" long joint to the<br>top of the curve.                                        | cement.                                                     |                                                    |
|                                                     | 122     | Gas                       |                       | *                               | Marcellus                   | 7149                                    | 7214                  |                                                  | Tail Yield=1.94<br>CTS                                                                                                                                                                                                                                                                                                                                                                                                                                                                                                                                                                                                         |                                                                                        |                                                             |                                                    |
|                                                     |         | ŝ                         | 0.5%                  |                                 | TMD / TVD                   |                                         | 1                     | 11.5ppg-                                         | UI3                                                                                                                                                                                                                                                                                                                                                                                                                                                                                                                                                                                                                            |                                                                                        |                                                             |                                                    |
|                                                     |         | 8.5" Lateral              |                       | (Production)                    | 31582                       | 7240                                    | 12.5ppg<br>SOBM       |                                                  |                                                                                                                                                                                                                                                                                                                                                                                                                                                                                                                                                                                                                                |                                                                                        |                                                             |                                                    |
| X                                                   |         | X.                        |                       | X                               | Onondaga<br>X               | 7315<br>X                               |                       | X                                                | X                                                                                                                                                                                                                                                                                                                                                                                                                                                                                                                                                                                                                              | X                                                                                      | <b>∧</b>                                                    | X                                                  |
|                                                     | E       |                           | 40' TVD / 8420'<br>MD | anan na anan ana ana ana ana an | 8                           | 5" Hole - Cemente<br>5-1/2" 23# P-110 H | d Long String         |                                                  | an a                                                                                                                                                                                                                                                                                                                                                                                                                                                                                                                                                                                       |                                                                                        | 62' ft Lateral                                              | TD @ +/-7240' TVD<br>+/-31582' MD                  |