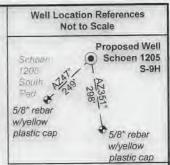

HG Energy II Appalachia, LLC Well No. Schoen 1205 S-9H MOD

Page 2 of 3

FILE NO: 32-36-G-19 August 2 20 22 DATE DRAWING NO: Schoen 1205 S-9H Well Plat OPERATOR'S WELL NO. Schoen 1205 S-9H STATE OF WEST VIRGINIA 1" = 2000" SCALE: DEPARTMENT OF ENVIRONMENTAL PROTECTION MINIMUM DEGREE OF ACCURACY: API WELL NO Submeter OIL AND GAS DIVISION 033 - 06006 47 PROVEN SOURCE OF ELEVATION: COUNTY PERMIT CORS, Bridgeport, WV STATE ☐ LIQUID INJECTION ☐ WASTE DISPOSAL X GAS WELL TYPE: □ OIL (IF GAS) PRODUCTION: ☐ STORAGE ☐ DEEP X SHALLOW Top: Mount Clare QUADRANGLE: Btm: Berlin LOCATION: ELEVATION: 1,407.3' WATERSHED: Middle West Fork Creek COUNTY: Harrison / Lewis DISTRICT: Grant / Hackers Creek ACREAGE: 65.089/09/2022 ACREAGE: 78.20 SURFACE OWNER: George & Rosanne Schoen ROYALTY OWNER: Willa Post Robey, et al LEASE NO: PROPOSED WORK: ☑ DRILL ☐ CONVERT ☐ DRILL DEEPER ☑ FRACTURE OR STIMULATE ☐ PLUG OFF OLD FORMATION MOD - LP & DP □PERFORATE NEW FORMATION ☑ OTHER PHYSICAL CHANGE IN WELL (SPECIFY) TARGET FORMATION: Marcellus Shale ESTIMATED DEPTH: 25,163' MD ☐ PLUG AND ABANDON ☐ CLEAN OUT AND REPLUG WELL OPERATOR: HG Energy II Appalachia, LLC DESIGNATED AGENT: Diane C. White ADDRESS: 5260 Dupont Road ADDRESS: 5260 Dupont Road Parkersburg, WV 26101 Parkersburg, WV 26101