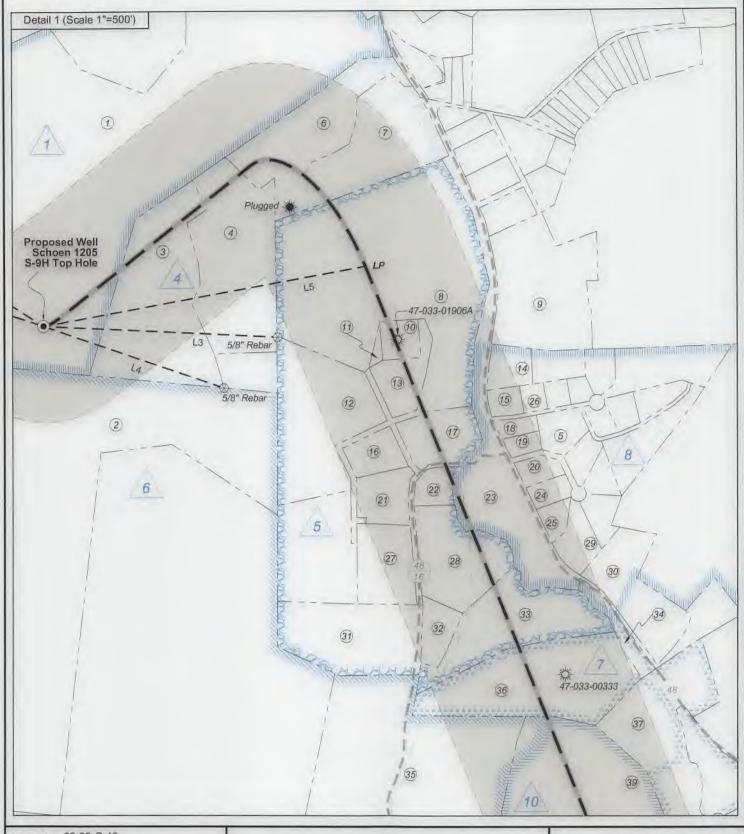

HG Energy II Appalachia, LLC Well No. Schoen 1205 S-9H MOD

Page 2 of 3

FILE NO: 32-36-G-19 August 2 20 22 DATE DRAWING NO: Schoen 1205 S-9H Well Plat OPERATOR'S WELL NO. Schoen 1205 S-9H STATE OF WEST VIRGINIA 1" = 2000" SCALE: DEPARTMENT OF ENVIRONMENTAL PROTECTION MINIMUM DEGREE OF ACCURACY: API WELL NO Submeter OIL AND GAS DIVISION 033 - 06006 47 PROVEN SOURCE OF ELEVATION: COUNTY PERMIT CORS, Bridgeport, WV STATE ☐ LIQUID INJECTION ☐ WASTE DISPOSAL X GAS WELL TYPE: □ OIL (IF GAS) PRODUCTION: ☐ STORAGE ☐ DEEP X SHALLOW Top: Mount Clare QUADRANGLE: Btm: Berlin LOCATION: ELEVATION: 1,407.3' WATERSHED: Middle West Fork Creek COUNTY: Harrison / Lewis DISTRICT: Grant / Hackers Creek ACREAGE: 65.089/09/2022 ACREAGE: 78.20 SURFACE OWNER: George & Rosanne Schoen ROYALTY OWNER: Willa Post Robey, et al LEASE NO: PROPOSED WORK: ☑ DRILL ☐ CONVERT ☐ DRILL DEEPER ☑ FRACTURE OR STIMULATE ☐ PLUG OFF OLD FORMATION MOD - LP & DP □PERFORATE NEW FORMATION ☑ OTHER PHYSICAL CHANGE IN WELL (SPECIFY) TARGET FORMATION: Marcellus Shale ESTIMATED DEPTH: 25,163' MD ☐ PLUG AND ABANDON ☐ CLEAN OUT AND REPLUG WELL OPERATOR: HG Energy II Appalachia, LLC DESIGNATED AGENT: Diane C. White ADDRESS: 5260 Dupont Road ADDRESS: 5260 Dupont Road Parkersburg, WV 26101 Parkersburg, WV 26101