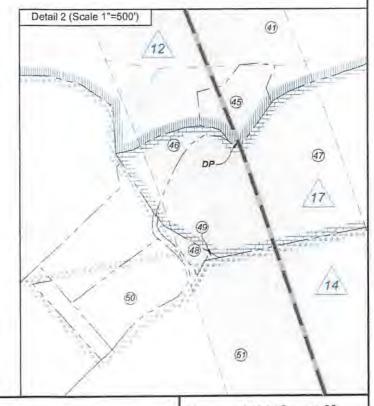

HG Energy II Appalachia, LLC Well No. Schoen 1205 S-9H MOD

Page 2 of 3

FILE NO: 32-36-G-19 August 2 20 22 DATE DRAWING NO: Schoen 1205 S-9H Well Plat OPERATOR'S WELL NO. Schoen 1205 S-9H STATE OF WEST VIRGINIA 1" = 2000" SCALE: DEPARTMENT OF ENVIRONMENTAL PROTECTION MINIMUM DEGREE OF ACCURACY: API WELL NO Submeter OIL AND GAS DIVISION 033 - 06006 47 PROVEN SOURCE OF ELEVATION: COUNTY PERMIT CORS, Bridgeport, WV STATE ☐ LIQUID INJECTION ☐ WASTE DISPOSAL X GAS WELL TYPE: □ OIL (IF GAS) PRODUCTION: ☐ STORAGE ☐ DEEP X SHALLOW Top: Mount Clare QUADRANGLE: Btm: Berlin LOCATION: ELEVATION: 1,407.3' WATERSHED: Middle West Fork Creek COUNTY: Harrison / Lewis DISTRICT: Grant / Hackers Creek ACREAGE: 65.089/09/2022 ACREAGE: 78.20 SURFACE OWNER: George & Rosanne Schoen ROYALTY OWNER: Willa Post Robey, et al LEASE NO: PROPOSED WORK: ☑ DRILL ☐ CONVERT ☐ DRILL DEEPER ☑ FRACTURE OR STIMULATE ☐ PLUG OFF OLD FORMATION MOD - LP & DP □PERFORATE NEW FORMATION ☑ OTHER PHYSICAL CHANGE IN WELL (SPECIFY) TARGET FORMATION: Marcellus Shale ESTIMATED DEPTH: 25,163' MD ☐ PLUG AND ABANDON ☐ CLEAN OUT AND REPLUG WELL OPERATOR: HG Energy II Appalachia, LLC DESIGNATED AGENT: Diane C. White ADDRESS: 5260 Dupont Road ADDRESS: 5260 Dupont Road Parkersburg, WV 26101 Parkersburg, WV 26101