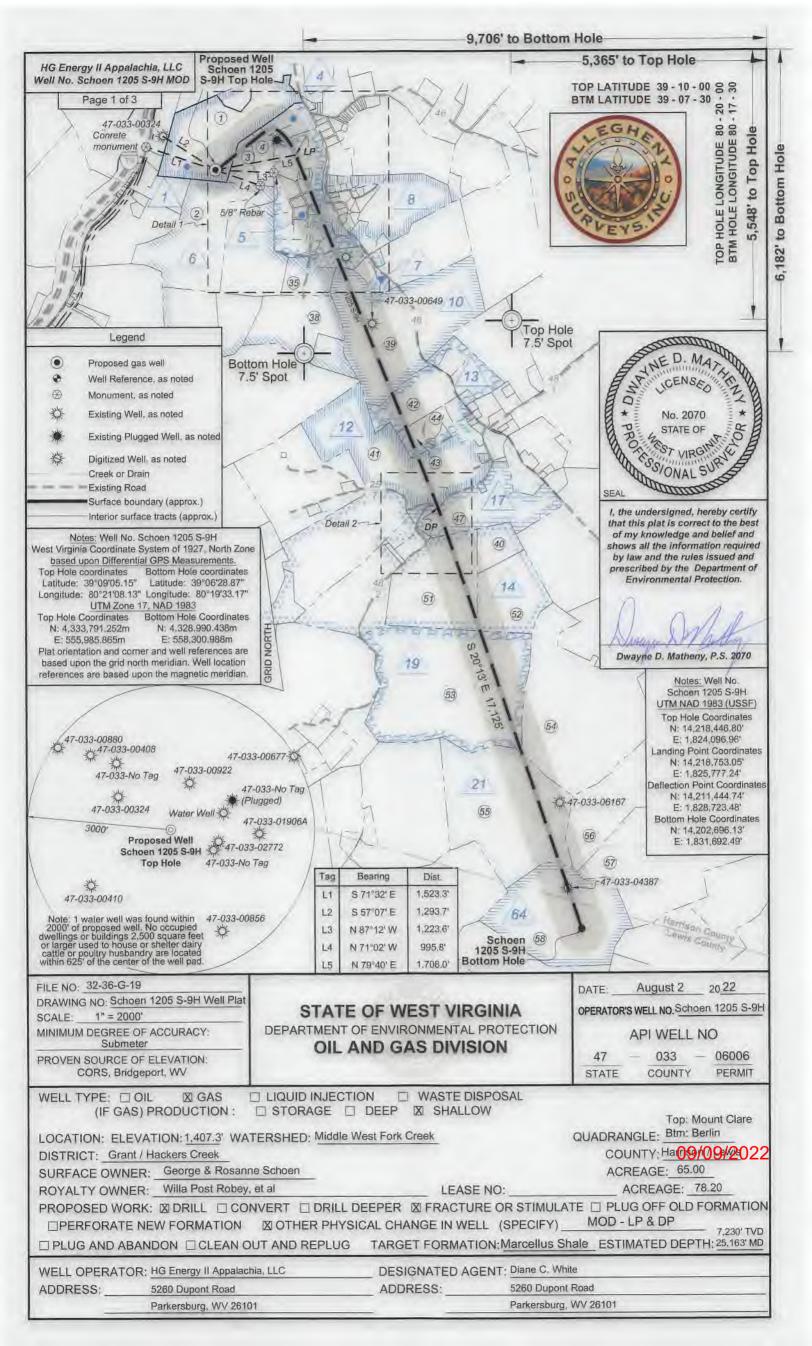

HG Energy II Appalachia, LLC Well No. Schoen 1205 S-9H MOD

Page 2 of 3

FILE NO: 32-36-G-19 August 2 20 22 DATE DRAWING NO: Schoen 1205 S-9H Well Plat OPERATOR'S WELL NO. Schoen 1205 S-9H STATE OF WEST VIRGINIA 1" = 2000" SCALE: DEPARTMENT OF ENVIRONMENTAL PROTECTION MINIMUM DEGREE OF ACCURACY: API WELL NO Submeter OIL AND GAS DIVISION 033 - 06006 47 PROVEN SOURCE OF ELEVATION: COUNTY PERMIT CORS, Bridgeport, WV STATE ☐ LIQUID INJECTION ☐ WASTE DISPOSAL X GAS WELL TYPE: □ OIL (IF GAS) PRODUCTION: ☐ STORAGE ☐ DEEP X SHALLOW Top: Mount Clare QUADRANGLE: Btm: Berlin LOCATION: ELEVATION: 1,407.3' WATERSHED: Middle West Fork Creek COUNTY: Harrison / Lewis DISTRICT: Grant / Hackers Creek ACREAGE: 65.089/09/2022 ACREAGE: 78.20 SURFACE OWNER: George & Rosanne Schoen ROYALTY OWNER: Willa Post Robey, et al LEASE NO: PROPOSED WORK: ☑ DRILL ☐ CONVERT ☐ DRILL DEEPER ☑ FRACTURE OR STIMULATE ☐ PLUG OFF OLD FORMATION MOD - LP & DP □PERFORATE NEW FORMATION ☑ OTHER PHYSICAL CHANGE IN WELL (SPECIFY) TARGET FORMATION: Marcellus Shale ESTIMATED DEPTH: 25,163' MD ☐ PLUG AND ABANDON ☐ CLEAN OUT AND REPLUG WELL OPERATOR: HG Energy II Appalachia, LLC DESIGNATED AGENT: Diane C. White ADDRESS: 5260 Dupont Road ADDRESS: 5260 Dupont Road Parkersburg, WV 26101 Parkersburg, WV 26101