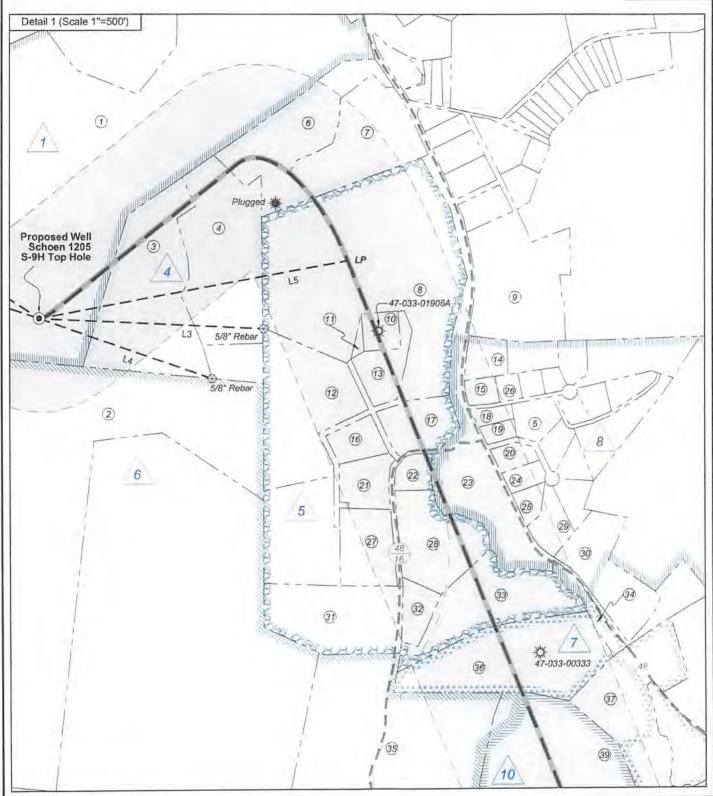

HG Energy II Appalachia, LLC Well No. Schoen 1205 S-9H MOD

Page 2 of 3

FILE NO: 32-36-G-19 August 2 20 22 DATE DRAWING NO: Schoen 1205 S-9H Well Plat OPERATOR'S WELL NO. Schoen 1205 S-9H STATE OF WEST VIRGINIA 1" = 2000" SCALE: DEPARTMENT OF ENVIRONMENTAL PROTECTION MINIMUM DEGREE OF ACCURACY: API WELL NO Submeter OIL AND GAS DIVISION 033 - 06006 47 PROVEN SOURCE OF ELEVATION: COUNTY PERMIT CORS, Bridgeport, WV STATE ☐ LIQUID INJECTION ☐ WASTE DISPOSAL X GAS WELL TYPE: □ OIL (IF GAS) PRODUCTION: ☐ STORAGE ☐ DEEP X SHALLOW Top: Mount Clare QUADRANGLE: Btm: Berlin LOCATION: ELEVATION: 1,407.3' WATERSHED: Middle West Fork Creek COUNTY: Harrison / Lewis DISTRICT: Grant / Hackers Creek ACREAGE: 65.089/09/2022 ACREAGE: 78.20 SURFACE OWNER: George & Rosanne Schoen ROYALTY OWNER: Willa Post Robey, et al LEASE NO: PROPOSED WORK: ☑ DRILL ☐ CONVERT ☐ DRILL DEEPER ☑ FRACTURE OR STIMULATE ☐ PLUG OFF OLD FORMATION MOD - LP & DP □PERFORATE NEW FORMATION ☑ OTHER PHYSICAL CHANGE IN WELL (SPECIFY) TARGET FORMATION: Marcellus Shale ESTIMATED DEPTH: 25,163' MD ☐ PLUG AND ABANDON ☐ CLEAN OUT AND REPLUG WELL OPERATOR: HG Energy II Appalachia, LLC DESIGNATED AGENT: Diane C. White ADDRESS: 5260 Dupont Road ADDRESS: 5260 Dupont Road Parkersburg, WV 26101 Parkersburg, WV 26101