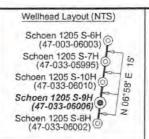

HG Energy II Appalachia, LLC Well No. Schoen 1205 S-9H MOD

Page 2 of 3

FILE NO: 32-36-G-19 August 2 20 22 DATE DRAWING NO: Schoen 1205 S-9H Well Plat OPERATOR'S WELL NO. Schoen 1205 S-9H STATE OF WEST VIRGINIA 1" = 2000" SCALE: DEPARTMENT OF ENVIRONMENTAL PROTECTION MINIMUM DEGREE OF ACCURACY: API WELL NO Submeter OIL AND GAS DIVISION 033 - 06006 47 PROVEN SOURCE OF ELEVATION: COUNTY PERMIT CORS, Bridgeport, WV STATE ☐ LIQUID INJECTION ☐ WASTE DISPOSAL X GAS WELL TYPE: □ OIL (IF GAS) PRODUCTION: ☐ STORAGE ☐ DEEP X SHALLOW Top: Mount Clare QUADRANGLE: Btm: Berlin LOCATION: ELEVATION: 1,407.3' WATERSHED: Middle West Fork Creek COUNTY: Harrison / Lewis DISTRICT: Grant / Hackers Creek ACREAGE: 65.089/09/2022 ACREAGE: 78.20 SURFACE OWNER: George & Rosanne Schoen ROYALTY OWNER: Willa Post Robey, et al LEASE NO: PROPOSED WORK: ☑ DRILL ☐ CONVERT ☐ DRILL DEEPER ☑ FRACTURE OR STIMULATE ☐ PLUG OFF OLD FORMATION MOD - LP & DP □PERFORATE NEW FORMATION ☑ OTHER PHYSICAL CHANGE IN WELL (SPECIFY) TARGET FORMATION: Marcellus Shale ESTIMATED DEPTH: 25,163' MD ☐ PLUG AND ABANDON ☐ CLEAN OUT AND REPLUG WELL OPERATOR: HG Energy II Appalachia, LLC DESIGNATED AGENT: Diane C. White ADDRESS: 5260 Dupont Road ADDRESS: 5260 Dupont Road Parkersburg, WV 26101 Parkersburg, WV 26101