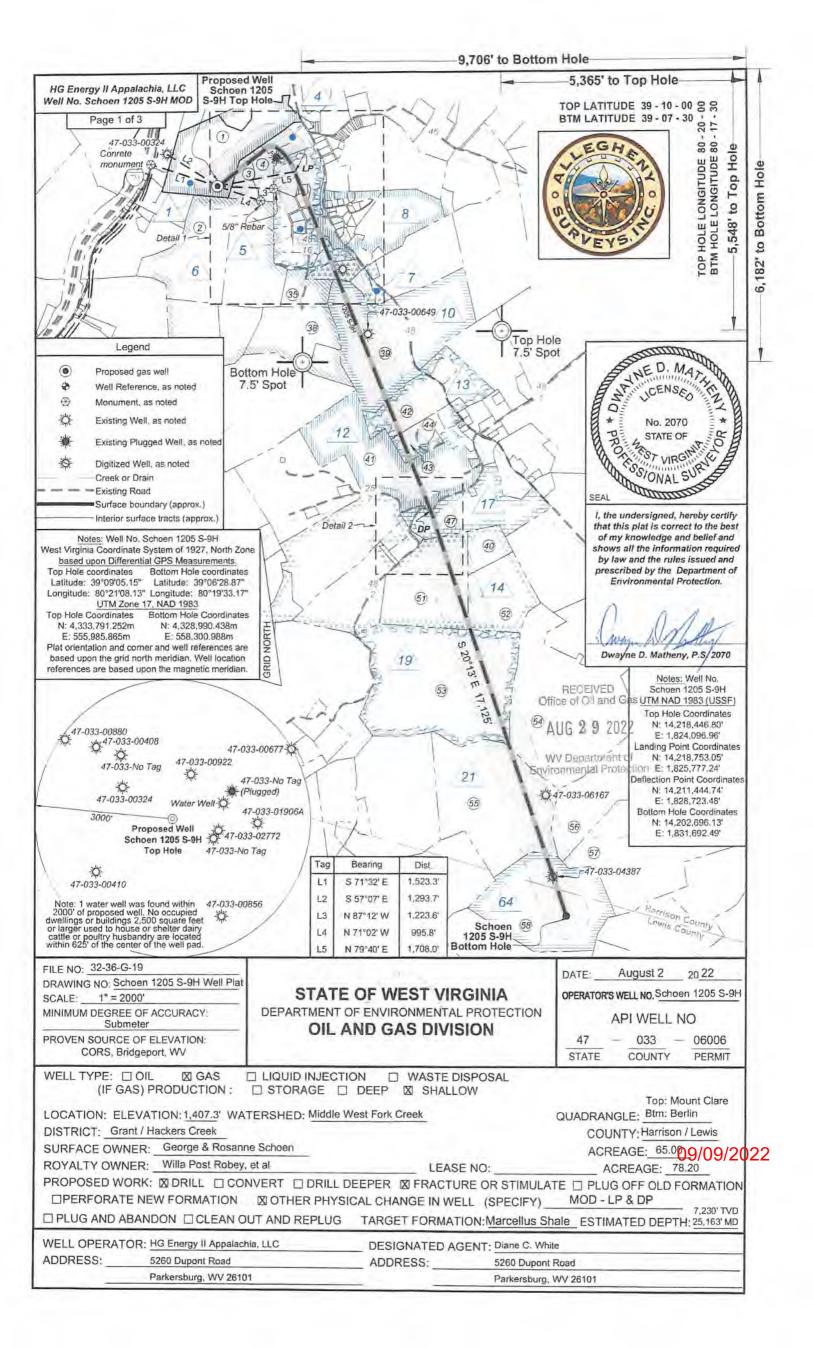

HG Energy II Appalachia, LLC Well No. Schoen 1205 S-9H MOD

Page 2 of 3

FILE NO: 32-36-G-19 August 2 20 22 DATE DRAWING NO: Schoen 1205 S-9H Well Plat OPERATOR'S WELL NO. Schoen 1205 S-9H STATE OF WEST VIRGINIA 1" = 2000" SCALE: DEPARTMENT OF ENVIRONMENTAL PROTECTION MINIMUM DEGREE OF ACCURACY: API WELL NO Submeter OIL AND GAS DIVISION 033 - 06006 47 PROVEN SOURCE OF ELEVATION: COUNTY PERMIT CORS, Bridgeport, WV STATE ☐ LIQUID INJECTION ☐ WASTE DISPOSAL X GAS WELL TYPE: □ OIL (IF GAS) PRODUCTION: ☐ STORAGE ☐ DEEP X SHALLOW Top: Mount Clare QUADRANGLE: Btm: Berlin LOCATION: ELEVATION: 1,407.3' WATERSHED: Middle West Fork Creek COUNTY: Harrison / Lewis DISTRICT: Grant / Hackers Creek ACREAGE: 65.089/09/2022 ACREAGE: 78.20 SURFACE OWNER: George & Rosanne Schoen ROYALTY OWNER: Willa Post Robey, et al LEASE NO: PROPOSED WORK: ☑ DRILL ☐ CONVERT ☐ DRILL DEEPER ☑ FRACTURE OR STIMULATE ☐ PLUG OFF OLD FORMATION MOD - LP & DP □PERFORATE NEW FORMATION ☑ OTHER PHYSICAL CHANGE IN WELL (SPECIFY) TARGET FORMATION: Marcellus Shale ESTIMATED DEPTH: 25,163' MD ☐ PLUG AND ABANDON ☐ CLEAN OUT AND REPLUG WELL OPERATOR: HG Energy II Appalachia, LLC DESIGNATED AGENT: Diane C. White ADDRESS: 5260 Dupont Road ADDRESS: 5260 Dupont Road Parkersburg, WV 26101 Parkersburg, WV 26101