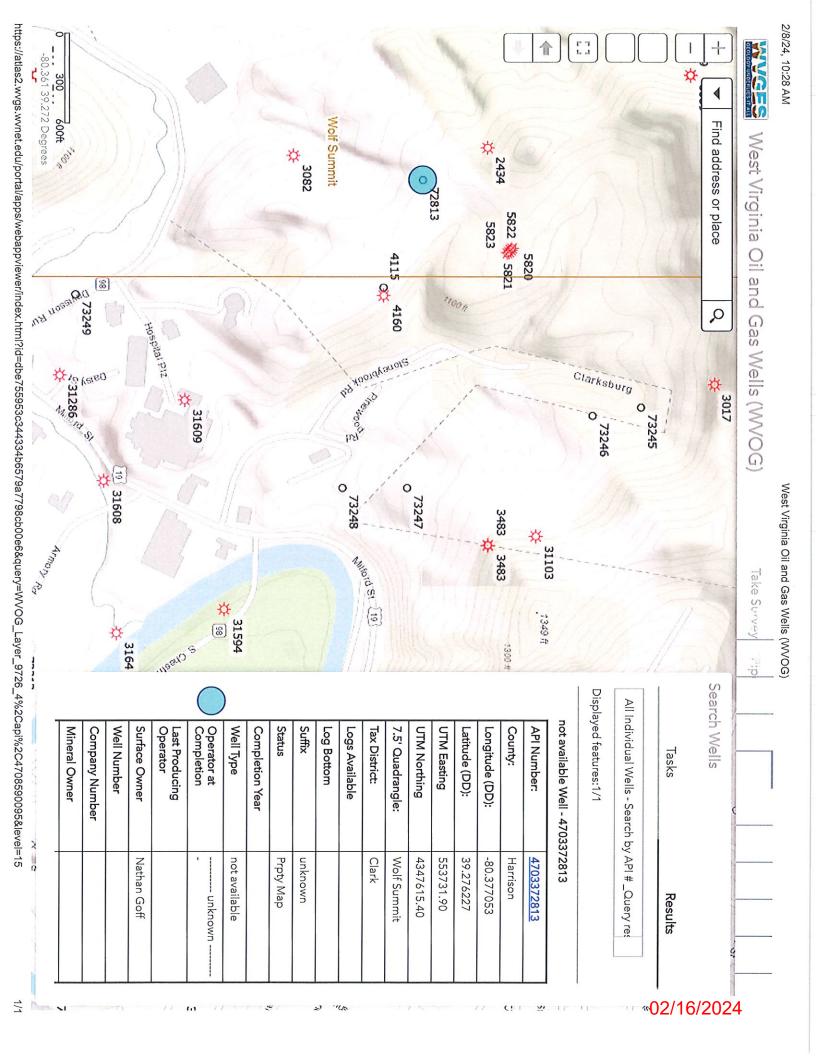

## West Virginia Department of Environmental Protection Office of Oil and Gas

| WELL LOCATION FORM: GPS                                                                                                                                                                                                                                                                                                                                                                                                                                                                                                        |                            |            |
|--------------------------------------------------------------------------------------------------------------------------------------------------------------------------------------------------------------------------------------------------------------------------------------------------------------------------------------------------------------------------------------------------------------------------------------------------------------------------------------------------------------------------------|----------------------------|------------|
| <sub>API:</sub> 4703372813                                                                                                                                                                                                                                                                                                                                                                                                                                                                                                     | WELL NO.:_C                | akmound 21 |
| FARM NAME: Oakmound                                                                                                                                                                                                                                                                                                                                                                                                                                                                                                            |                            |            |
| RESPONSIBLE PARTY NAME: Diversified Production, LLC                                                                                                                                                                                                                                                                                                                                                                                                                                                                            |                            |            |
| COUNTY: Harrison                                                                                                                                                                                                                                                                                                                                                                                                                                                                                                               | <sub>DISTRICT:</sub> Cla   | rk         |
| QUADRANGLE: Wolf Summit 7.5'                                                                                                                                                                                                                                                                                                                                                                                                                                                                                                   |                            |            |
| SURFACE OWNER: Cather Diana Goff "C" Trust                                                                                                                                                                                                                                                                                                                                                                                                                                                                                     |                            |            |
| ROYALTY OWNER: Goff Energy LLC, Laura Davis, Waldomore Interests LLC, Zero Hollow LLC                                                                                                                                                                                                                                                                                                                                                                                                                                          |                            |            |
| UTM GPS NORTHING: 4347615.40                                                                                                                                                                                                                                                                                                                                                                                                                                                                                                   |                            |            |
| UTM GPS EASTING: 553731.90 GPS ELEVATION: 1128'                                                                                                                                                                                                                                                                                                                                                                                                                                                                                |                            |            |
| The Responsible Party named above has chosen to submit GPS coordinates in lieu of preparing a new well location plat for a plugging permit or assigned API number on the above well. The Office of Oil and Gas will not accept GPS coordinates that do not meet the following requirements:  1. Datum: NAD 1983, Zone: 17 North, Coordinate Units: meters, Altitude: height above mean sea level (MSL) – meters.  2. Accuracy to Datum – 3.05 meters  3. Data Collection Method: Survey grade GPS: Post Processed Differential |                            |            |
| Real-Time Differential                                                                                                                                                                                                                                                                                                                                                                                                                                                                                                         |                            |            |
| Mapping Grade GPS: Post Processed Differential                                                                                                                                                                                                                                                                                                                                                                                                                                                                                 |                            |            |
| Real-Time Differential                                                                                                                                                                                                                                                                                                                                                                                                                                                                                                         |                            |            |
| 4. Letter size copy of the topography map showing the well location. I the undersigned, hereby certify this data is correct to the best of my knowledge and belief and shows all the information required by law and the regulations issued and prescribed by the Office of Oil and Gas.                                                                                                                                                                                                                                       |                            |            |
| Poil pm                                                                                                                                                                                                                                                                                                                                                                                                                                                                                                                        | Director of Administration | 2/8/2024   |
| Signature                                                                                                                                                                                                                                                                                                                                                                                                                                                                                                                      | Title                      | Date       |