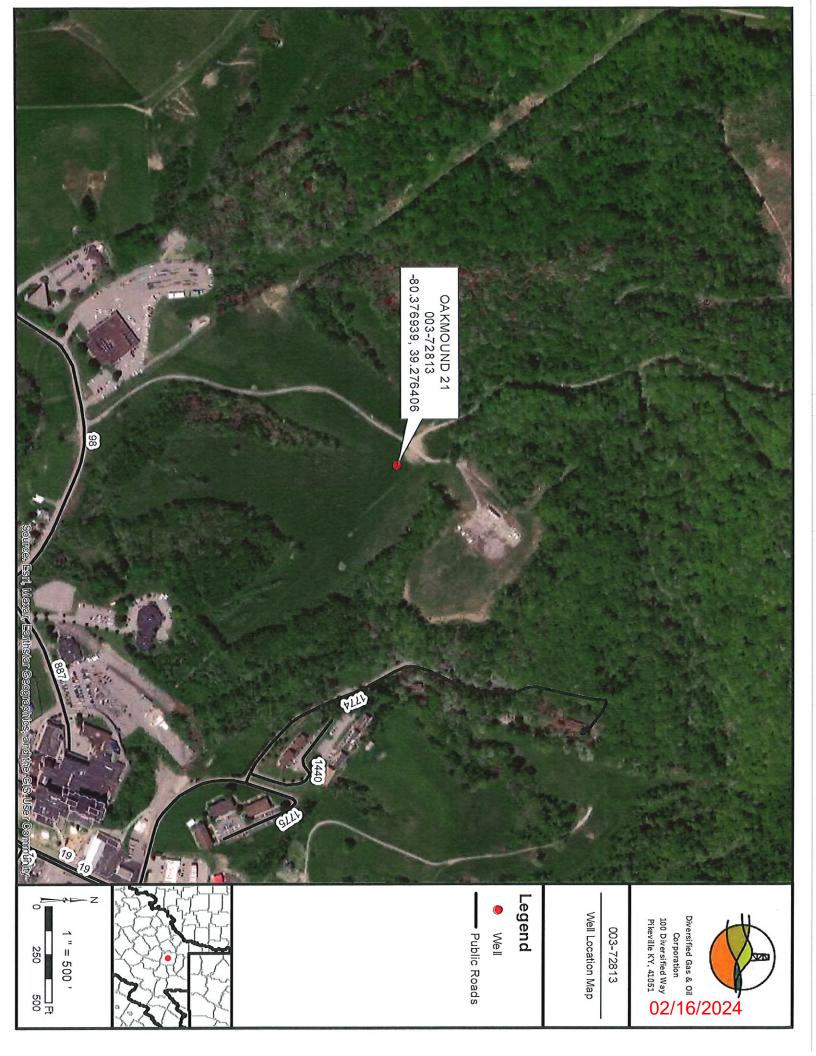

## West Virginia Department of Environmental Protection Office of Oil and Gas

| WELL LOCATION FORM: GPS                                                                                                                                                                                                                                                                                                                                                                                                                                                                                                        |                            |            |
|--------------------------------------------------------------------------------------------------------------------------------------------------------------------------------------------------------------------------------------------------------------------------------------------------------------------------------------------------------------------------------------------------------------------------------------------------------------------------------------------------------------------------------|----------------------------|------------|
| <sub>API:</sub> 4703372813                                                                                                                                                                                                                                                                                                                                                                                                                                                                                                     | WELL NO.:_C                | akmound 21 |
| FARM NAME: Oakmound                                                                                                                                                                                                                                                                                                                                                                                                                                                                                                            |                            |            |
| RESPONSIBLE PARTY NAME: Diversified Production, LLC                                                                                                                                                                                                                                                                                                                                                                                                                                                                            |                            |            |
| COUNTY: Harrison                                                                                                                                                                                                                                                                                                                                                                                                                                                                                                               | <sub>DISTRICT:</sub> Cla   | rk         |
| QUADRANGLE: Wolf Summit 7.5'                                                                                                                                                                                                                                                                                                                                                                                                                                                                                                   |                            |            |
| SURFACE OWNER: Cather Diana Goff "C" Trust                                                                                                                                                                                                                                                                                                                                                                                                                                                                                     |                            |            |
| ROYALTY OWNER: Goff Energy LLC, Laura Davis, Waldomore Interests LLC, Zero Hollow LLC                                                                                                                                                                                                                                                                                                                                                                                                                                          |                            |            |
| UTM GPS NORTHING: 4347615.40                                                                                                                                                                                                                                                                                                                                                                                                                                                                                                   |                            |            |
| UTM GPS EASTING: 553731.90 GPS ELEVATION: 1128'                                                                                                                                                                                                                                                                                                                                                                                                                                                                                |                            |            |
| The Responsible Party named above has chosen to submit GPS coordinates in lieu of preparing a new well location plat for a plugging permit or assigned API number on the above well. The Office of Oil and Gas will not accept GPS coordinates that do not meet the following requirements:  1. Datum: NAD 1983, Zone: 17 North, Coordinate Units: meters, Altitude: height above mean sea level (MSL) – meters.  2. Accuracy to Datum – 3.05 meters  3. Data Collection Method: Survey grade GPS: Post Processed Differential |                            |            |
| Real-Time Differential                                                                                                                                                                                                                                                                                                                                                                                                                                                                                                         |                            |            |
| Mapping Grade GPS: Post Processed Differential                                                                                                                                                                                                                                                                                                                                                                                                                                                                                 |                            |            |
| Real-Time Differential                                                                                                                                                                                                                                                                                                                                                                                                                                                                                                         |                            |            |
| 4. Letter size copy of the topography map showing the well location. I the undersigned, hereby certify this data is correct to the best of my knowledge and belief and shows all the information required by law and the regulations issued and prescribed by the Office of Oil and Gas.                                                                                                                                                                                                                                       |                            |            |
| Poil pm                                                                                                                                                                                                                                                                                                                                                                                                                                                                                                                        | Director of Administration | 2/8/2024   |
| Signature                                                                                                                                                                                                                                                                                                                                                                                                                                                                                                                      | Title                      | Date       |