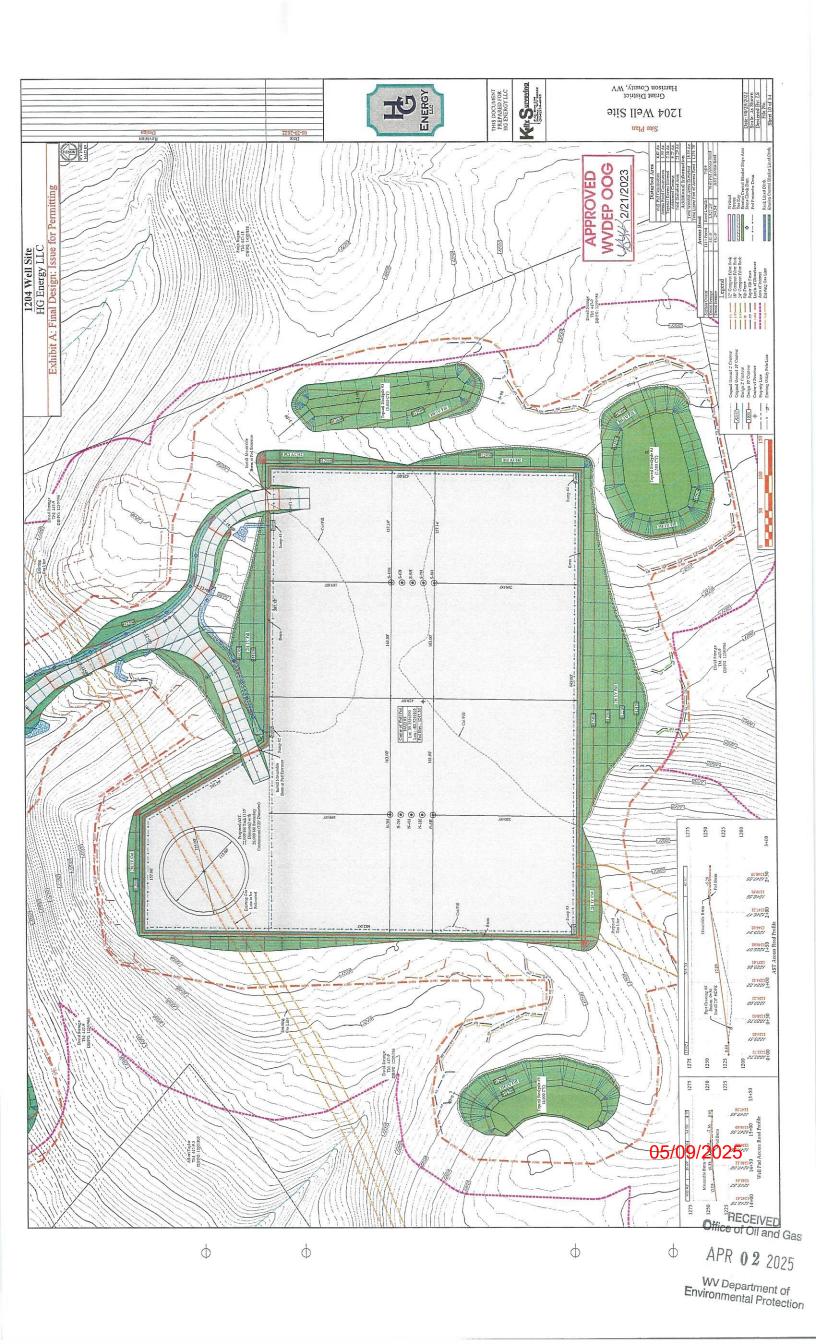

21) Total Area to be disturbed, including roads, stockpile area, pits, etc., (acres): 21.29 acres

22) Area to be disturbed for well pad only, less access road (acres): 8.87 acres

23) Describe centralizer placement for each casing string: