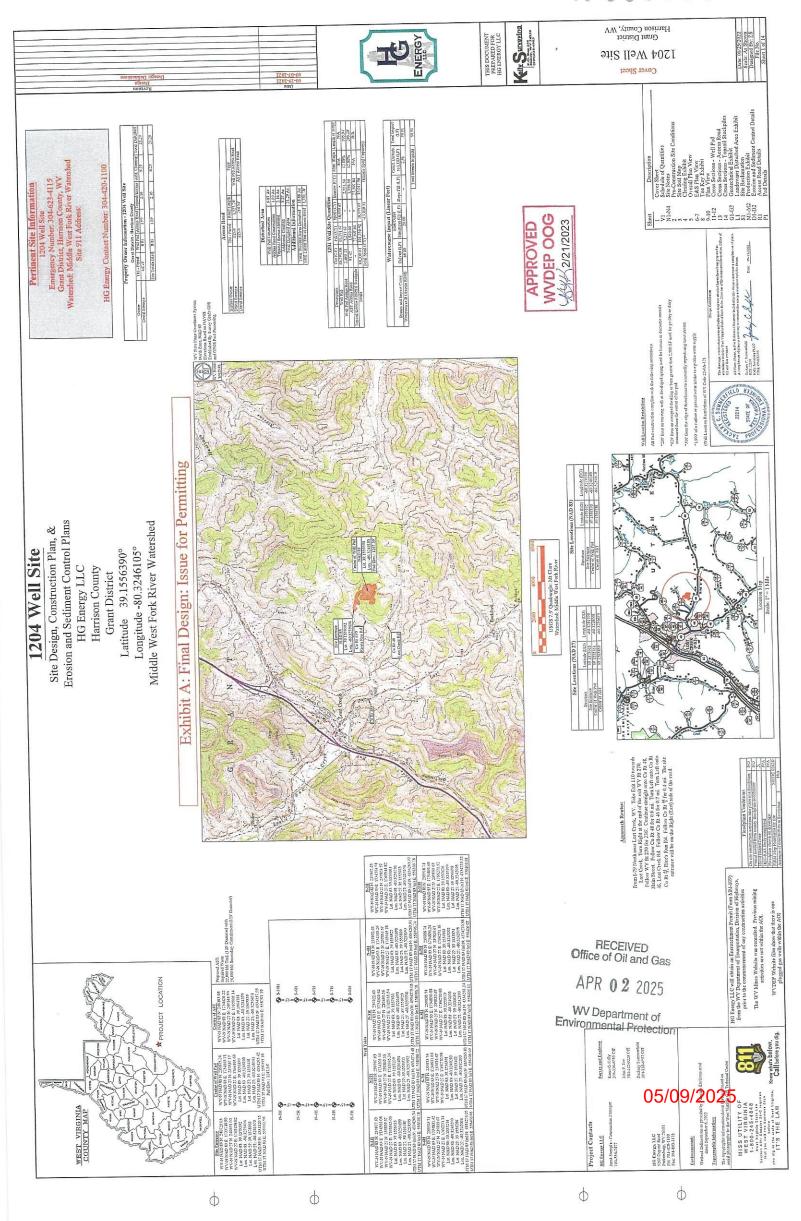

21) Total Area to be disturbed, including roads, stockpile area, pits, etc., (acres): 21.29 acres

22) Area to be disturbed for well pad only, less access road (acres): 8.87 acres

23) Describe centralizer placement for each casing string: