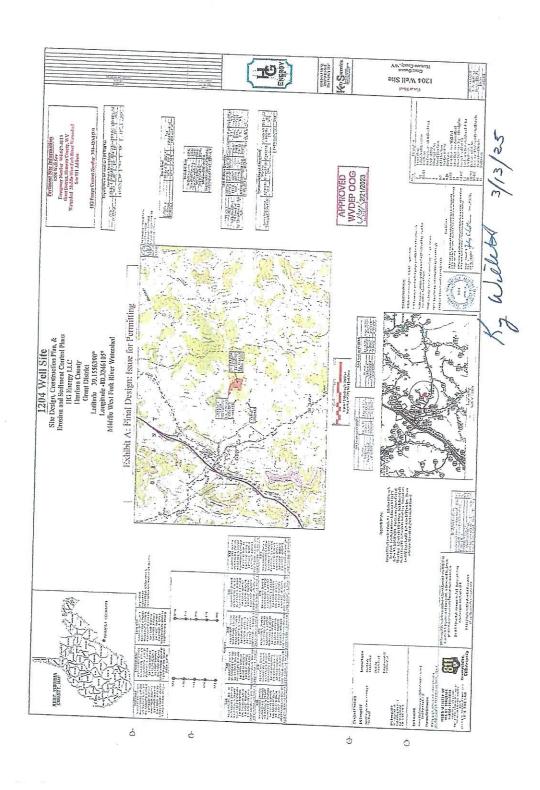

21) Total Area to be disturbed, including roads, stockpile area, pits, etc., (acres): 21.29 acres

22) Area to be disturbed for well pad only, less access road (acres): 8.87 acres

23) Describe centralizer placement for each casing string: