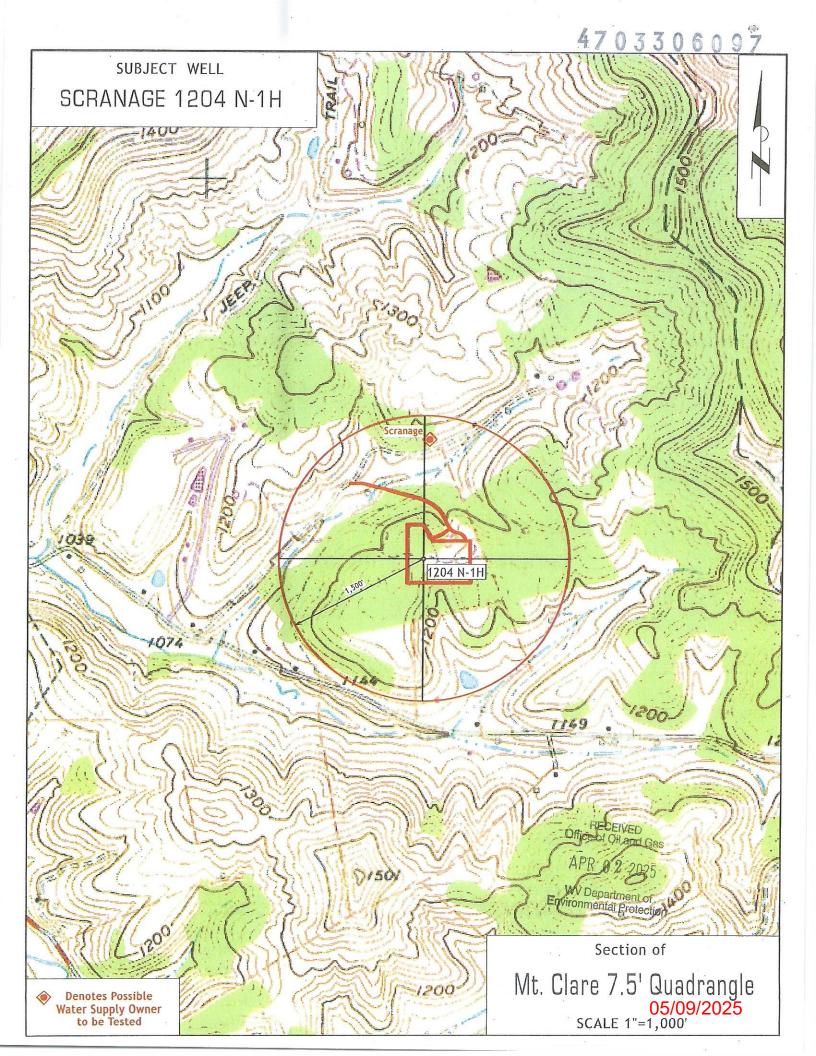

STATE OF WEST VIRGINIA
DEPARTMENT OF ENVIRONMENTAL PROTECTION, OFFICE OF OIL AND GAS
WELL WORK PERMIT APPLICATION

|                                    |               |                |                   |                                      |                            | /                 |                                   |
|------------------------------------|---------------|----------------|-------------------|--------------------------------------|----------------------------|-------------------|-----------------------------------|
| 1) Well Operat                     | or: HG En     | ergy II App    | alachia, 🖁        | 494519932                            | Harrison                   | Grant             | Mount Clare 7.5'                  |
|                                    |               |                |                   | Operator ID                          | County                     | District          | Quadrangle                        |
| 2) Operator's V                    | Well Numbe    | r: Scranage    | 1204 N-1          | 1H Well I                            | Pad Name: Scra             | anage 1204        |                                   |
| 3) Farm Name/                      | /Surface Ow   | ner: David     | Scranage          | Public R                             | oad Access: R              | tice Run Ro       | ad                                |
| 4) Elevation, co                   | urrent groun  | d: 1252        | El                | evation, propose                     | ed post-construc           | etion: 1247'      | 1 20 E                            |
| 5) Well Type                       | (a) Gas       | Х              | _ Oil             | Uı                                   | nderground Stor            | age               |                                   |
|                                    | Other         |                |                   |                                      |                            |                   |                                   |
|                                    | (b)If Gas     | Shallow        | X                 | Deep                                 |                            |                   | -                                 |
|                                    |               | Horizontal     | X                 |                                      |                            |                   |                                   |
| 6) Existing Pac                    | d: Yes or No  | No             |                   |                                      |                            |                   |                                   |
|                                    |               | , , , ,        | , , ,             | ipated Thicknes<br>Anticipated press |                            | Pressure(s):      |                                   |
| 8) Proposed To                     | otal Vertical | Depth: 708     | 30'               | /                                    |                            |                   |                                   |
| 9) Formation a                     |               | - A            | Marcellus         | 5                                    |                            | (                 | RECEIVED<br>Office of Oil and Gas |
| 10) Proposed T                     | Total Measur  | red Depth:     | 14,600'           | /                                    |                            |                   | APR 02 2025                       |
| 11) Proposed H                     | Horizontal L  | eg Length:     | 5,638'            |                                      |                            | V                 | W Department of                   |
| 12) Approxima                      | nte Fresh Wa  | iter Strata De | epths:            | 60', 90', 135',                      | 181,480',496',             | 640', 728'        | onmental Protection               |
| 13) Method to                      | Determine F   | resh Water     | Depths: 1         | Nearest offset v                     | well data (47-0            | 33-73927,0        | 1915,01217,06001)                 |
| 14) Approxima                      | ate Saltwater | Depths: 1      | 605'              |                                      |                            |                   |                                   |
| 15) Approxima                      | nte Coal Sear | m Depths: 2    | 72',501, 650', 73 | 30', 736', 950',1040',1150           | ' (Surface casing is being | extended to cover | the coal in the DTI Storage Field |
| 16) Approxima                      | ate Depth to  | Possible Vo    | id (coal mi       | ine, karst, other)                   | : None                     |                   |                                   |
| 17) Does Propo<br>directly overlyi |               |                |                   | ms<br>Yes                            | N                          | Io X              |                                   |
| (a) If Yes, pro                    | ovide Mine l  | Info: Name     | <b>)</b> :        |                                      |                            |                   |                                   |
|                                    |               | Deptl          | -                 |                                      |                            |                   |                                   |
|                                    |               | Seam           |                   |                                      |                            |                   |                                   |
|                                    |               | Owne           | -                 |                                      |                            |                   |                                   |