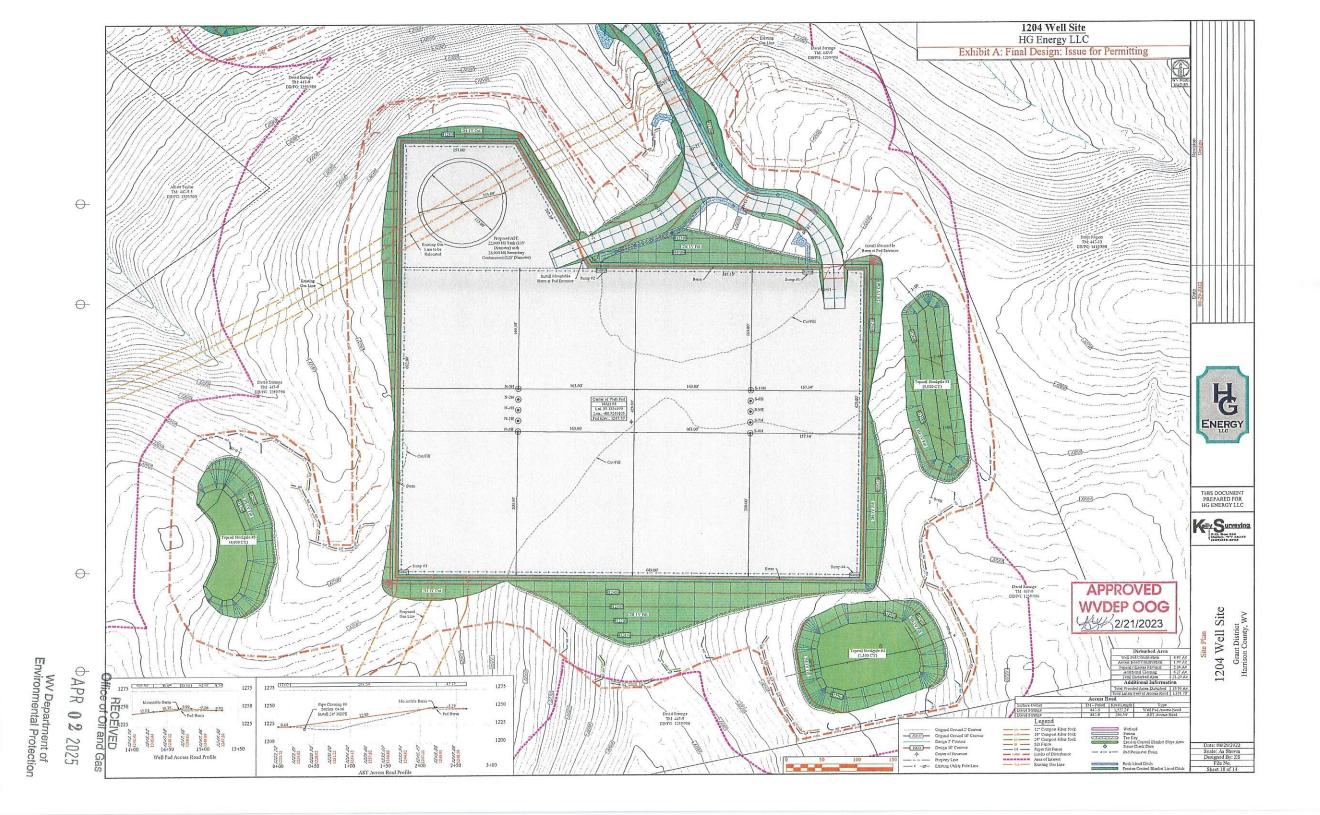

21) Total Area to be disturbed, including roads, stockpile area, pits, etc., (acres): 21.29 acres

22) Area to be disturbed for well pad only, less access road (acres): 8.87 acres