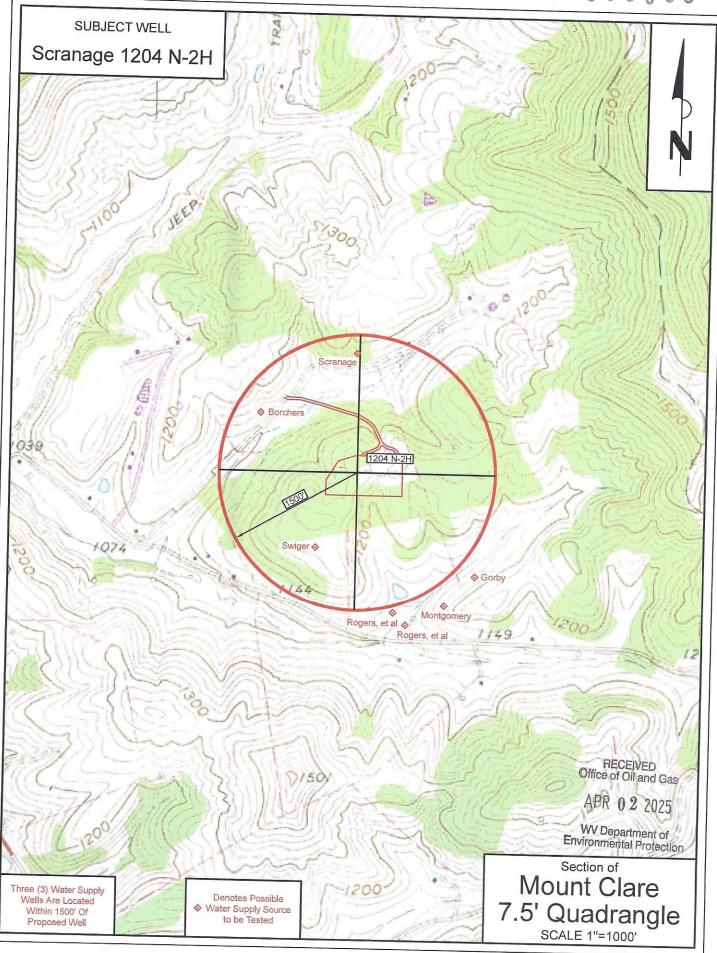

### <u>STATE OF WEST VIRGINIA</u> <u>DEPARTMENT OF ENVIRONMENTAL PROTECTION, OFFICE OF OIL AND GAS</u> <u>WELL WORK PERMIT APPLICATION</u>

| 1) Well Operator: HG Energy II Appalachia, 🛔 494519932 Harrison 🗸 Grant Mount Clare 7.5'                                                                          |
|-------------------------------------------------------------------------------------------------------------------------------------------------------------------|
| Operator ID County District Quadrangle                                                                                                                            |
| 2) Operator's Well Number: Scranage 1204 N-2H / Well Pad Name: Scranage 1204                                                                                      |
| 3) Farm Name/Surface Owner: David Scranage / Public Road Access: Rice Run Road                                                                                    |
| 4) Elevation, current ground: <u>1252'</u> Elevation, proposed post-construction: 1247'                                                                           |
| 5) Well Type (a) Gas <u>x</u> Oil Underground Storage                                                                                                             |
| Other                                                                                                                                                             |
| (b)If Gas Shallow x Deep                                                                                                                                          |
| Horizontal x                                                                                                                                                      |
| 6) Existing Pad: Yes or No No                                                                                                                                     |
| 7) Proposed Target Formation(s), Depth(s), Anticipated Thickness and Expected Pressure(s):                                                                        |
| Marcellus at 7049' / 7145' and 96' in thickness. Anticipated pressure at 4314#.                                                                                   |
| 8) Proposed Total Vertical Depth: 7080' /                                                                                                                         |
| 9) Formation at Total Vertical Depth: Marcellus                                                                                                                   |
| 10) Proposed Total Measured Depth: 23,479'                                                                                                                        |
| 11) Proposed Horizontal Leg Length: 15,536' WW Department of Environmental Protection                                                                             |
|                                                                                                                                                                   |
| 100000000000000000000000000000000000000                                                                                                                           |
| 13) Method to Determine Fresh Water Depths:       Nearest offset well data (47-033-73927,01915,01217,06001)         14) Approximate Saltwater Depths:       1605' |
| 15) Approximate Coal Seam Depths: 272',501, 650', 730', 736', 950',1040',1150' (Surface casing is being extended to cover the coal in the DTI Storage Field)      |
| 16) Approximate Depth to Possible Void (coal mine, karst, other): None                                                                                            |
| 17) Does Proposed well location contain coal seams<br>directly overlying or adjacent to an active mine? Yes No X                                                  |
| (a) If Yes, provide Mine Info: Name:                                                                                                                              |
| Depth:                                                                                                                                                            |
| Seam:                                                                                                                                                             |
| Owner:                                                                                                                                                            |
|                                                                                                                                                                   |