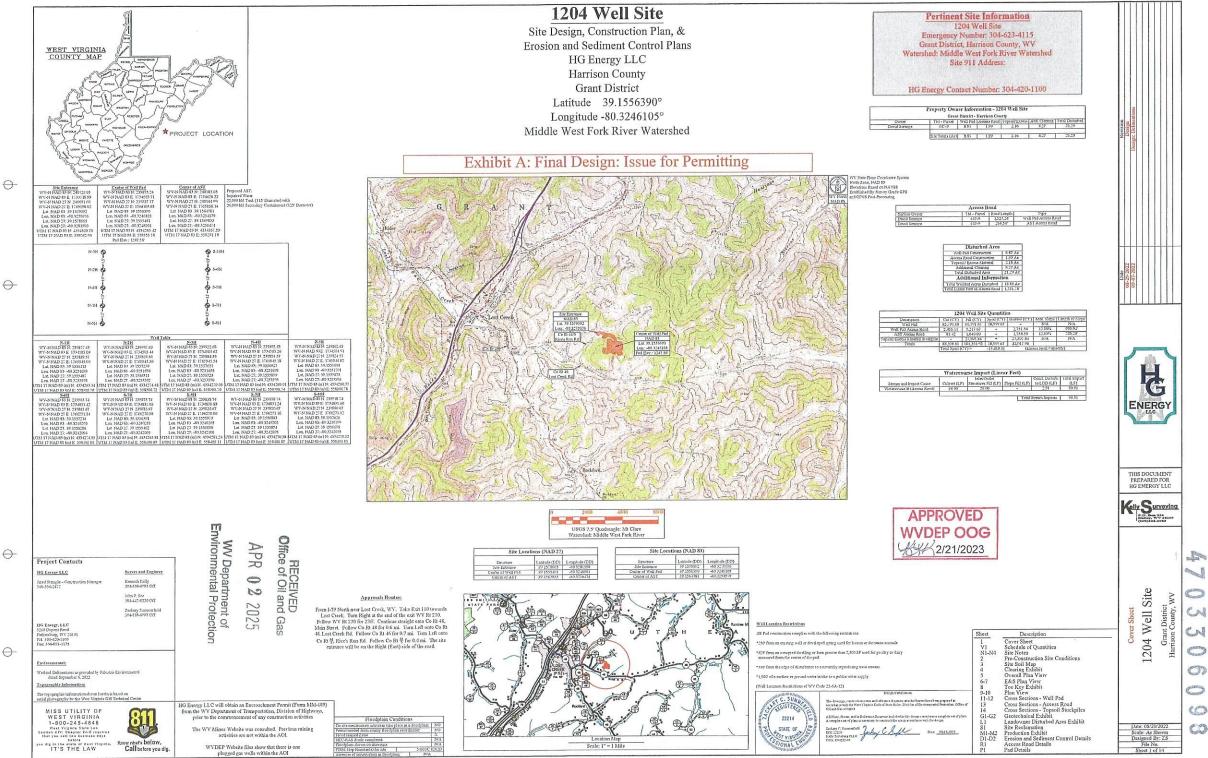

#### Re: Permit approval for SCRANAGE 1204 N-2H 47-033-06098-00-00

This well work permit is evidence of permission granted to perform the specified well work at the location described on the attached pages and located on the attached plat, subject to the provisions of Chapter 22 of the West Virginia Code of 1931, as amended, and all rules and regulations promulgated thereunder, and to any additional specific conditions and provisions outlined in the pages attached hereto. Notification shall be given by the operator to the Oil and Gas Inspector at least 24 hours prior to the construction of roads, locations, and/or pits for any permitted work. In addition, the well operator shall notify the same inspector 24 hours before any actual well work is commenced and prior to running and cementing casing. Spills or emergency discharges must be promptly reported by the operator to 1-800-642-3074 and to the Oil and Gas Inspector.

4703306098 API NO. 47-\_\_\_\_ OPERATOR WELL NO. Scranage 1204 N-2H

Well Pad Name: Scranage 1204

### <u>STATE OF WEST VIRGINIA</u> <u>DEPARTMENT OF ENVIRONMENTAL PROTECTION, OFFICE OF OIL AND GAS</u> <u>WELL WORK PERMIT APPLICATION</u>

| 1) Well Operator: HG Energy II Appalachia, 🛔 494519932 Harrison 🗸 Grant Mount Clare 7.5'                                                                          |
|-------------------------------------------------------------------------------------------------------------------------------------------------------------------|
| Operator ID County District Quadrangle                                                                                                                            |
| 2) Operator's Well Number: Scranage 1204 N-2H / Well Pad Name: Scranage 1204                                                                                      |
| 3) Farm Name/Surface Owner: David Scranage / Public Road Access: Rice Run Road                                                                                    |
| 4) Elevation, current ground: <u>1252'</u> Elevation, proposed post-construction: 1247'                                                                           |
| 5) Well Type (a) Gas <u>x</u> Oil Underground Storage                                                                                                             |
| Other                                                                                                                                                             |
| (b)If Gas Shallow x Deep                                                                                                                                          |
| Horizontal x                                                                                                                                                      |
| 6) Existing Pad: Yes or No No                                                                                                                                     |
| 7) Proposed Target Formation(s), Depth(s), Anticipated Thickness and Expected Pressure(s):                                                                        |
| Marcellus at 7049' / 7145' and 96' in thickness. Anticipated pressure at 4314#.                                                                                   |
| 8) Proposed Total Vertical Depth: 7080' /                                                                                                                         |
| 9) Formation at Total Vertical Depth: Marcellus                                                                                                                   |
| 10) Proposed Total Measured Depth: 23,479'                                                                                                                        |
| 11) Proposed Horizontal Leg Length: 15,536' WW Department of Environmental Protection                                                                             |
|                                                                                                                                                                   |
| 100000000000000000000000000000000000000                                                                                                                           |
| 13) Method to Determine Fresh Water Depths:       Nearest offset well data (47-033-73927,01915,01217,06001)         14) Approximate Saltwater Depths:       1605' |
| 15) Approximate Coal Seam Depths: 272',501, 650', 730', 736', 950',1040',1150' (Surface casing is being extended to cover the coal in the DTI Storage Field)      |
| 16) Approximate Depth to Possible Void (coal mine, karst, other): None                                                                                            |
| 17) Does Proposed well location contain coal seams<br>directly overlying or adjacent to an active mine? Yes No X                                                  |
| (a) If Yes, provide Mine Info: Name:                                                                                                                              |
| Depth:                                                                                                                                                            |
| Seam:                                                                                                                                                             |
| Owner:                                                                                                                                                            |
|                                                                                                                                                                   |

21) Total Area to be disturbed, including roads, stockpile area, pits, etc., (acres): 21.29 acres

22) Area to be disturbed for well pad only, less access road (acres): 8.87 acres