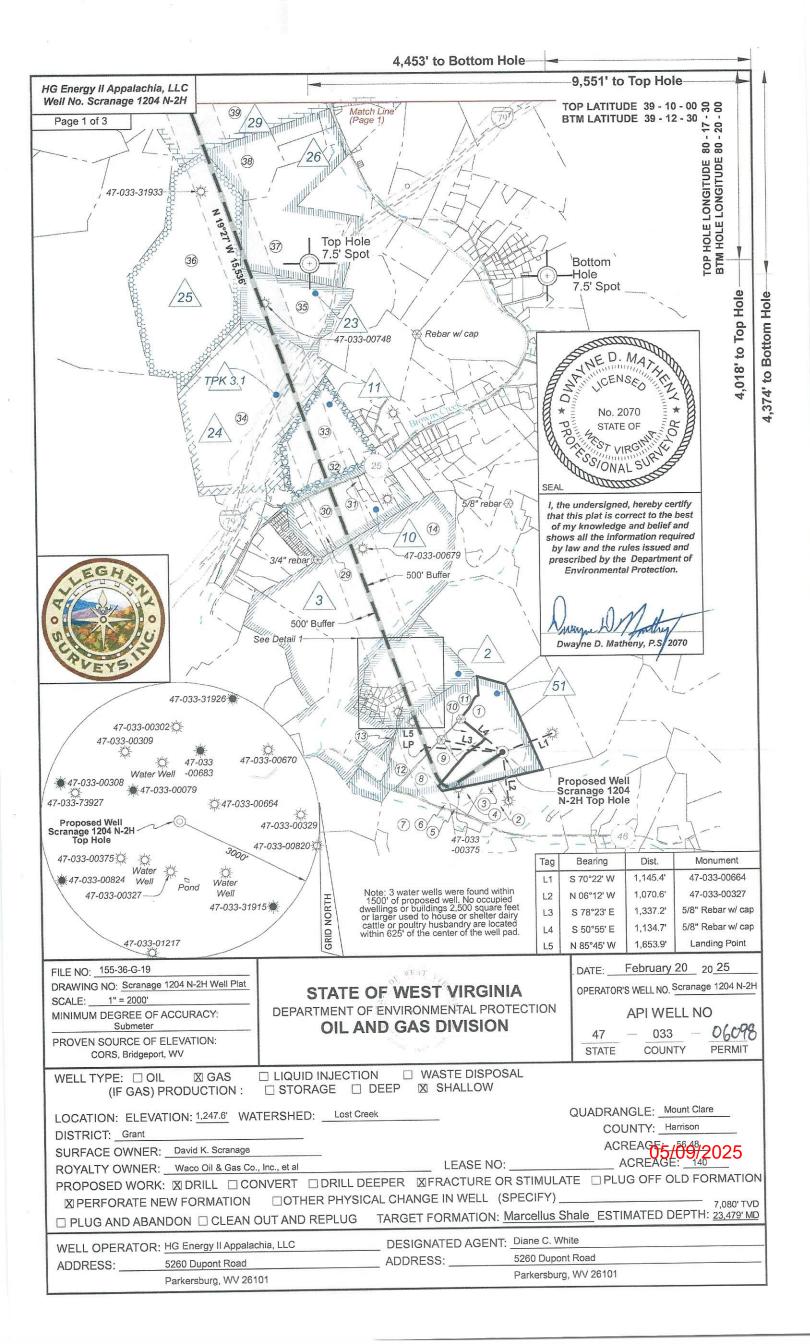

### <u>STATE OF WEST VIRGINIA</u> <u>DEPARTMENT OF ENVIRONMENTAL PROTECTION, OFFICE OF OIL AND GAS</u> <u>WELL WORK PERMIT APPLICATION</u>

| 1) Well Operator: HG Energy II Appalachia, 🛔 494519932 Harrison 🗸 Grant Mount Clare 7.5'                                                                          |
|-------------------------------------------------------------------------------------------------------------------------------------------------------------------|
| Operator ID County District Quadrangle                                                                                                                            |
| 2) Operator's Well Number: Scranage 1204 N-2H / Well Pad Name: Scranage 1204                                                                                      |
| 3) Farm Name/Surface Owner: David Scranage / Public Road Access: Rice Run Road                                                                                    |
| 4) Elevation, current ground: <u>1252'</u> Elevation, proposed post-construction: 1247'                                                                           |
| 5) Well Type (a) Gas <u>x</u> Oil Underground Storage                                                                                                             |
| Other                                                                                                                                                             |
| (b)If Gas Shallow x Deep                                                                                                                                          |
| Horizontal x                                                                                                                                                      |
| 6) Existing Pad: Yes or No No                                                                                                                                     |
| 7) Proposed Target Formation(s), Depth(s), Anticipated Thickness and Expected Pressure(s):                                                                        |
| Marcellus at 7049' / 7145' and 96' in thickness. Anticipated pressure at 4314#.                                                                                   |
| 8) Proposed Total Vertical Depth: 7080' /                                                                                                                         |
| 9) Formation at Total Vertical Depth: Marcellus                                                                                                                   |
| 10) Proposed Total Measured Depth: 23,479'                                                                                                                        |
| 11) Proposed Horizontal Leg Length: 15,536' WW Department of Environmental Protection                                                                             |
|                                                                                                                                                                   |
| 100000000000000000000000000000000000000                                                                                                                           |
| 13) Method to Determine Fresh Water Depths:       Nearest offset well data (47-033-73927,01915,01217,06001)         14) Approximate Saltwater Depths:       1605' |
| 15) Approximate Coal Seam Depths: 272',501, 650', 730', 736', 950',1040',1150' (Surface casing is being extended to cover the coal in the DTI Storage Field)      |
| 16) Approximate Depth to Possible Void (coal mine, karst, other): None                                                                                            |
| 17) Does Proposed well location contain coal seams<br>directly overlying or adjacent to an active mine? Yes No X                                                  |
| (a) If Yes, provide Mine Info: Name:                                                                                                                              |
| Depth:                                                                                                                                                            |
| Seam:                                                                                                                                                             |
| Owner:                                                                                                                                                            |
|                                                                                                                                                                   |

RECEIVED Office of Oil and Gas

APR 02 2025

WV Department of Environmental Protection

Page 2 of 3

WW-6B (10/14)