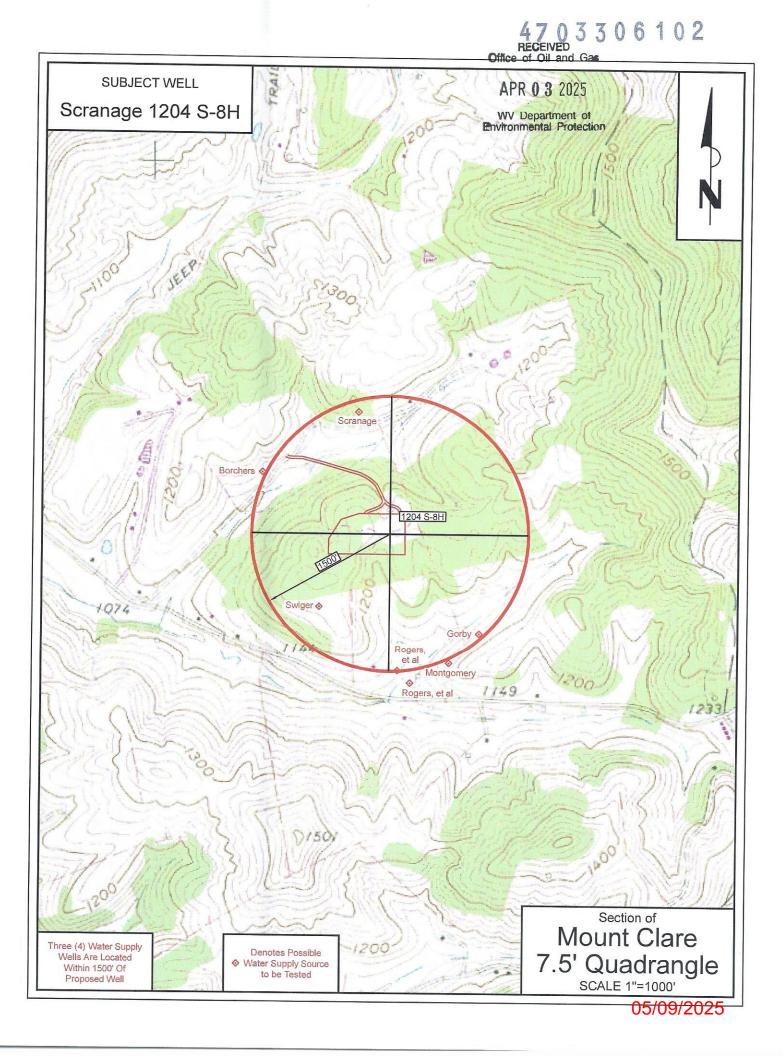

| WW-6B                            | RECEIVED<br>Office of Oil and              | Gas                                   |                               | API NC                     | 470                | 3306102                           |
|----------------------------------|--------------------------------------------|---------------------------------------|-------------------------------|----------------------------|--------------------|-----------------------------------|
| (04/15)                          | APR 0 3 202                                | 25                                    |                               |                            |                    | LL NO. Scranage 1204 S-8H         |
|                                  | WV Department                              | ot                                    |                               | W                          | ell Pad Name       | Scranage 1204                     |
|                                  | Environmental Prot                         | STATE OF                              | F WEST VIRGIN                 | IA                         |                    |                                   |
| DEP                              | ARTMENT OF E                               | NVIRONMENT                            | AL PROTECTION                 | N, OFFICE OF (             | OIL AND C          | BAS                               |
|                                  |                                            | WELL WORK H                           | PERMIT APPLIC                 | ATION                      |                    |                                   |
| 1) Well Oper                     | rator: HG Energy                           | y II Appalachia,                      | 494519932                     | Harrison                   | Grant              | Mount Clare 7.5'                  |
|                                  |                                            |                                       | Operator ID                   | County                     | District           | Quadrangle                        |
| 2) Operator's                    | s Well Number: S                           | cranage 1204 S                        | -8H 🖌 Well P                  | ad Name: Scra              | nage 1204          |                                   |
| 3) Farm Nam                      | ne/Surface Owner:                          | David Scranag                         | ge / Public R                 | oad Access: _Ri            | ce Run Ro          | ad                                |
| 4) Elevation,                    | current ground:                            | 1252' E                               | Elevation, propose            | d post-construct           | ion: 1247'         |                                   |
| 5) Well Type                     | e (a) Gas <u>x</u>                         | Oil                                   |                               | derground Stora            | -                  |                                   |
|                                  | Other                                      |                                       |                               |                            |                    |                                   |
|                                  |                                            | allow x                               | Deep                          |                            |                    |                                   |
| 6) Existing P                    | Ho<br>ad: Yes or No Nc                     | orizontal <u>×</u>                    |                               |                            |                    |                                   |
|                                  | Target Formation(s                         |                                       | ainstad Thislass              |                            |                    |                                   |
| Marcellus a                      | at 7049' / 7145' and                       | 96' in thickness.                     | Anticipated pressu            | re at 4314#.               | ressure(s):        |                                   |
|                                  | Fotal Vertical Dep                         | 1                                     |                               |                            |                    |                                   |
| 9) Formation                     | at Total Vertical I                        | Depth: Marcellu                       | s                             |                            |                    |                                   |
| 10) Proposed                     | Total Measured D                           | epth: 19,200'                         | 1                             |                            |                    |                                   |
| 11) Proposed                     | Horizontal Leg Le                          | ength: 11,205'                        |                               |                            |                    |                                   |
| 12) Approxin                     | nate Fresh Water S                         | Strata Depths:                        | 60', 90', 135',1              | 81,480',496', 64           | 40', 728'          |                                   |
| 13) Method to                    | Determine Fresh                            | Water Depths:                         | Nearest offset w              | ell data (47-033           | 3-73927,01         | 915,01217,06001)                  |
| 14) Approxim                     | nate Saltwater Dep                         | oths: 1605'                           |                               |                            |                    |                                   |
| 15) Approxim                     | nate Coal Seam De                          | epths: 272',501,650',7                | 30', 736', 950',1040',1150' ( | Surface casing is being ex | tended to cover th | ne coal in the DTI Storage Field) |
| 16) Approxim                     | nate Depth to Possi                        | ible Void (coal m                     | ine, karst, other):           | None                       | _                  |                                   |
| 17) Does Prop<br>directly overly | oosed well locatior<br>ying or adjacent to | n contain coal sea<br>an active mine? | ms<br>Yes                     | No                         | X                  | ž                                 |
| (a) If Yes, p                    | rovide Mine Info:                          | Name:                                 |                               |                            |                    |                                   |
|                                  |                                            | Depth:                                |                               |                            |                    |                                   |
|                                  |                                            | Seam:                                 |                               |                            |                    |                                   |
|                                  |                                            | Owner:                                |                               |                            |                    |                                   |
|                                  |                                            |                                       |                               |                            |                    |                                   |

Page 1 of 3 05/09/2025