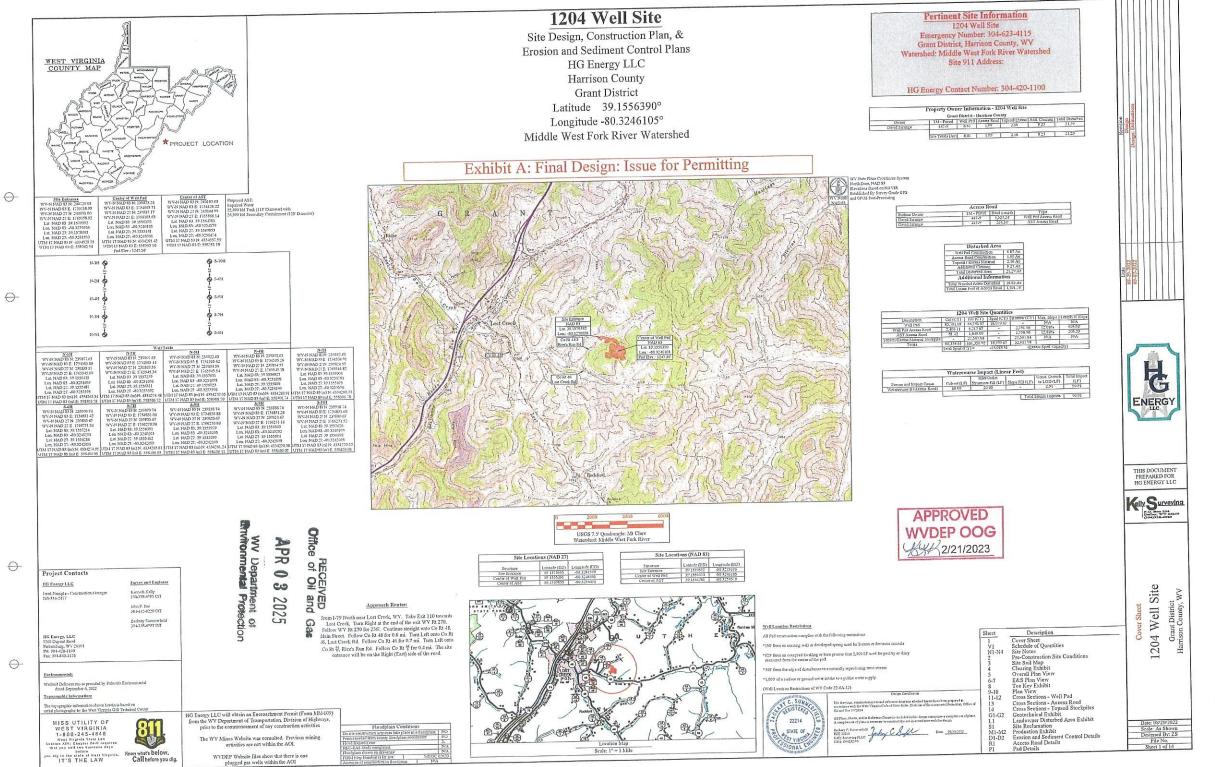

| WW-6B                            | RECEIVED<br>Office of Oil and              | Gas                                   |                               | API NC                     | 470                | 3306102                           |
|----------------------------------|--------------------------------------------|---------------------------------------|-------------------------------|----------------------------|--------------------|-----------------------------------|
| (04/15)                          | APR 0 3 202                                | 25                                    |                               |                            |                    | LL NO. Scranage 1204 S-8H         |
|                                  | WV Department                              | ot                                    |                               | W                          | ell Pad Name       | Scranage 1204                     |
|                                  | Environmental Prot                         | STATE OF                              | F WEST VIRGIN                 | IA                         |                    |                                   |
| DEP                              | ARTMENT OF E                               | NVIRONMENT                            | AL PROTECTION                 | N, OFFICE OF (             | OIL AND C          | BAS                               |
|                                  |                                            | WELL WORK H                           | PERMIT APPLIC                 | ATION                      |                    |                                   |
| 1) Well Oper                     | rator: HG Energy                           | y II Appalachia,                      | 494519932                     | Harrison                   | Grant              | Mount Clare 7.5'                  |
|                                  |                                            |                                       | Operator ID                   | County                     | District           | Quadrangle                        |
| 2) Operator's                    | s Well Number: S                           | cranage 1204 S                        | -8H 🖌 Well P                  | ad Name: Scra              | nage 1204          |                                   |
| 3) Farm Nam                      | ne/Surface Owner:                          | David Scranag                         | ge / Public R                 | oad Access: _Ri            | ce Run Ro          | ad                                |
| 4) Elevation,                    | current ground:                            | 1252' E                               | Elevation, propose            | d post-construct           | ion: 1247'         |                                   |
| 5) Well Type                     | e (a) Gas <u>x</u>                         | Oil                                   |                               | derground Stora            | -                  |                                   |
|                                  | Other                                      |                                       |                               |                            |                    |                                   |
|                                  |                                            | allow x                               | Deep                          |                            |                    |                                   |
| 6) Existing P                    | Ho<br>ad: Yes or No Nc                     | orizontal <u>×</u>                    |                               |                            |                    |                                   |
|                                  | Target Formation(s                         |                                       | ainstad Thislass              |                            |                    |                                   |
| Marcellus a                      | at 7049' / 7145' and                       | 96' in thickness.                     | Anticipated pressu            | re at 4314#.               | ressure(s):        |                                   |
|                                  | Fotal Vertical Dep                         | 1                                     |                               |                            |                    |                                   |
| 9) Formation                     | at Total Vertical I                        | Depth: Marcellu                       | s                             |                            |                    |                                   |
| 10) Proposed                     | Total Measured D                           | epth: 19,200'                         | 1                             |                            |                    |                                   |
| 11) Proposed                     | Horizontal Leg Le                          | ength: 11,205'                        |                               |                            |                    |                                   |
| 12) Approxin                     | nate Fresh Water S                         | Strata Depths:                        | 60', 90', 135',1              | 81,480',496', 64           | 40', 728'          |                                   |
| 13) Method to                    | Determine Fresh                            | Water Depths:                         | Nearest offset w              | ell data (47-033           | 3-73927,01         | 915,01217,06001)                  |
| 14) Approxim                     | nate Saltwater Dep                         | oths: 1605'                           |                               |                            |                    |                                   |
| 15) Approxim                     | nate Coal Seam De                          | epths: 272',501,650',7                | 30', 736', 950',1040',1150' ( | Surface casing is being ex | tended to cover th | ne coal in the DTI Storage Field) |
| 16) Approxim                     | nate Depth to Possi                        | ible Void (coal m                     | ine, karst, other):           | None                       | _                  |                                   |
| 17) Does Prop<br>directly overly | oosed well locatior<br>ying or adjacent to | n contain coal sea<br>an active mine? | ms<br>Yes                     | No                         | X                  | ž                                 |
| (a) If Yes, p                    | rovide Mine Info:                          | Name:                                 |                               |                            |                    |                                   |
|                                  |                                            | Depth:                                |                               |                            |                    |                                   |
|                                  |                                            | Seam:                                 |                               |                            |                    |                                   |
|                                  |                                            | Owner:                                |                               |                            |                    |                                   |
|                                  |                                            |                                       |                               |                            |                    |                                   |

# 4703306102

Office of Oil and Gas

APR 0 3 2025

WV Department of Environmental Protection

WW-68 (04/15)

API NO. 47-OPERATOR WELL NO. Scrange 1204 S.SH Well Pad Name: Scrange 1204

18)

21) Total Area to be disturbed, including roads, stockpile area, pits, etc., (acres): 21.29 acres

22) Area to be disturbed for well pad only, less access road (acres): 8.87 acres

23) Describe centralizer placement for each casing string: