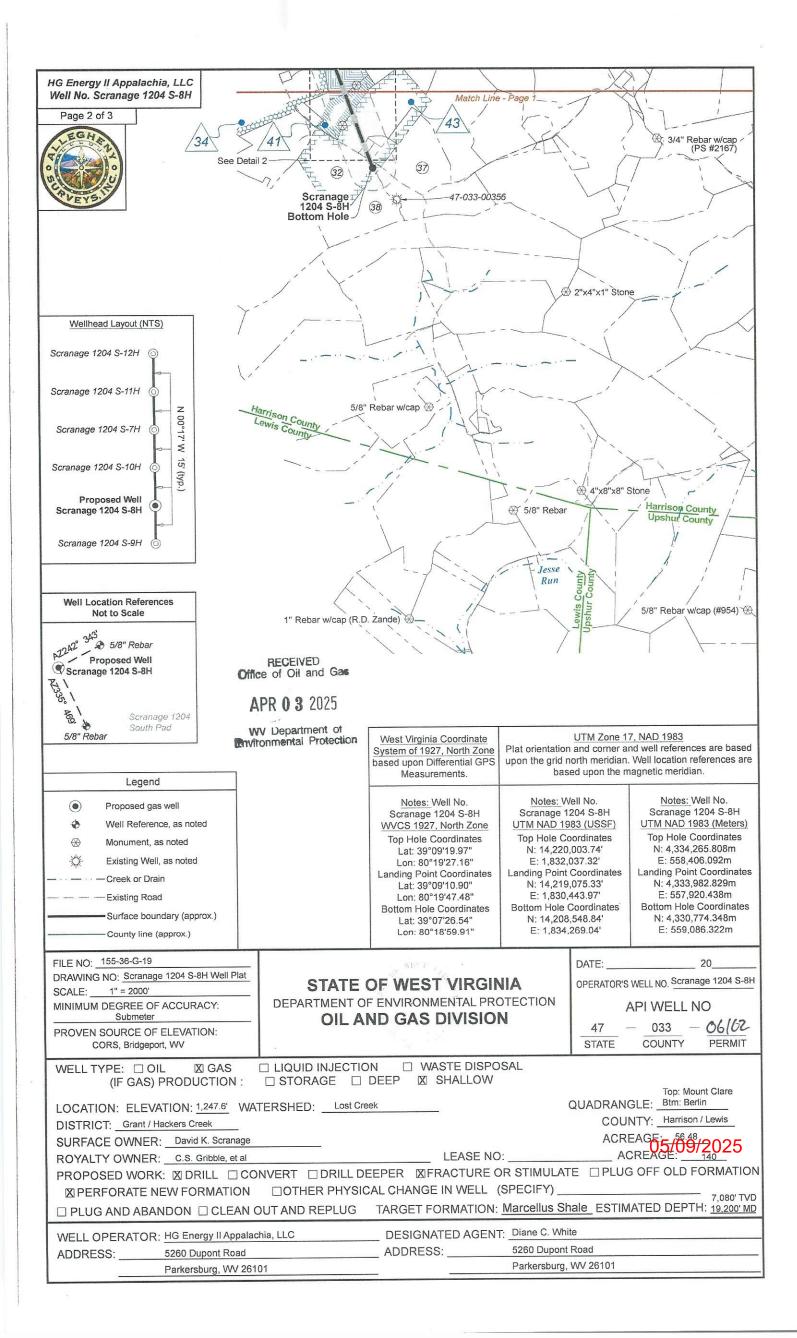

Page 2 of 3

WW-6B (10/14)

| RECEIVED<br>Office of Oil and Gas |
|-----------------------------------|
| APR 0 3 2025                      |
| WV Department of                  |

4703306 API NO. 47

OPERATOR WELL NO. Scranage 1204 S-8H Well Pad Name: Scranage 1204