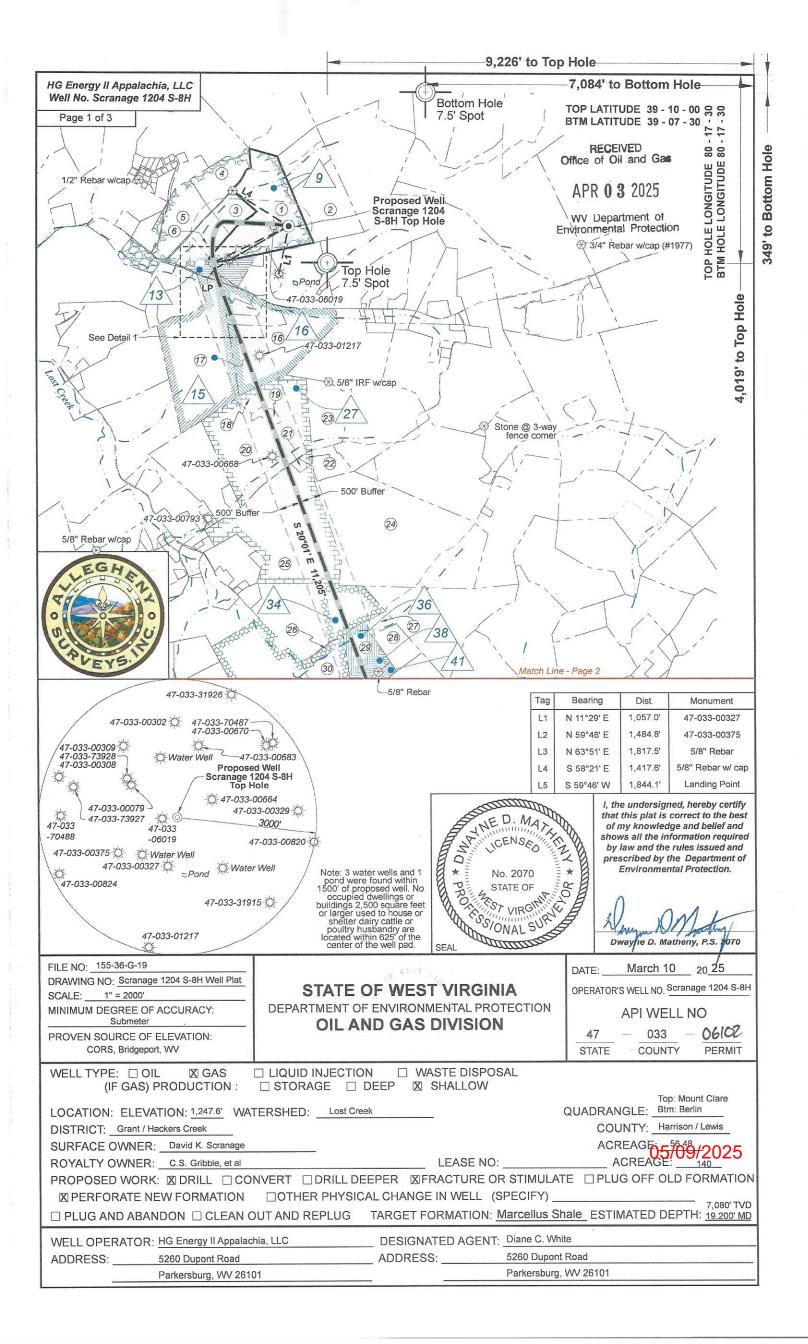

| WW-6B                            | RECEIVED<br>Office of Oil and              | Gas                                   |                               | API NC                     | 470                | 3306102                           |
|----------------------------------|--------------------------------------------|---------------------------------------|-------------------------------|----------------------------|--------------------|-----------------------------------|
| (04/15)                          | APR 0 3 202                                | 25                                    |                               |                            |                    | LL NO. Scranage 1204 S-8H         |
|                                  | WV Department                              | ot                                    |                               | W                          | ell Pad Name       | Scranage 1204                     |
|                                  | Environmental Prot                         | STATE OF                              | F WEST VIRGIN                 | IA                         |                    |                                   |
| DEP                              | ARTMENT OF E                               | NVIRONMENT                            | AL PROTECTION                 | N, OFFICE OF (             | OIL AND C          | BAS                               |
|                                  |                                            | WELL WORK H                           | PERMIT APPLIC                 | ATION                      |                    |                                   |
| 1) Well Oper                     | rator: HG Energy                           | y II Appalachia,                      | 494519932                     | Harrison                   | Grant              | Mount Clare 7.5'                  |
|                                  |                                            |                                       | Operator ID                   | County                     | District           | Quadrangle                        |
| 2) Operator's                    | s Well Number: S                           | cranage 1204 S                        | -8H 🖌 Well P                  | ad Name: Scra              | nage 1204          |                                   |
| 3) Farm Nam                      | ne/Surface Owner:                          | David Scranag                         | ge / Public R                 | oad Access: _Ri            | ce Run Ro          | ad                                |
| 4) Elevation,                    | current ground:                            | 1252' E                               | Elevation, propose            | d post-construct           | ion: 1247'         |                                   |
| 5) Well Type                     | e (a) Gas <u>x</u>                         | Oil                                   |                               | derground Stora            | -                  |                                   |
|                                  | Other                                      |                                       |                               |                            |                    |                                   |
|                                  |                                            | allow x                               | Deep                          |                            |                    |                                   |
| 6) Existing P                    | Ho<br>ad: Yes or No Nc                     | orizontal <u>×</u>                    |                               |                            |                    |                                   |
|                                  | Target Formation(s                         |                                       | ainstad Thislass              |                            |                    |                                   |
| Marcellus a                      | at 7049' / 7145' and                       | 96' in thickness.                     | Anticipated pressu            | re at 4314#.               | ressure(s):        |                                   |
|                                  | Fotal Vertical Dep                         | 1                                     |                               |                            |                    |                                   |
| 9) Formation                     | at Total Vertical I                        | Depth: Marcellu                       | s                             |                            |                    |                                   |
| 10) Proposed                     | Total Measured D                           | epth: 19,200'                         | 1                             |                            |                    |                                   |
| 11) Proposed                     | Horizontal Leg Le                          | ength: 11,205'                        |                               |                            |                    |                                   |
| 12) Approxin                     | nate Fresh Water S                         | Strata Depths:                        | 60', 90', 135',1              | 81,480',496', 64           | 40', 728'          |                                   |
| 13) Method to                    | Determine Fresh                            | Water Depths:                         | Nearest offset w              | ell data (47-033           | 3-73927,01         | 915,01217,06001)                  |
| 14) Approxim                     | nate Saltwater Dep                         | oths: 1605'                           |                               |                            |                    |                                   |
| 15) Approxim                     | nate Coal Seam De                          | epths: 272',501,650',7                | 30', 736', 950',1040',1150' ( | Surface casing is being ex | tended to cover th | ne coal in the DTI Storage Field) |
| 16) Approxim                     | nate Depth to Possi                        | ible Void (coal m                     | ine, karst, other):           | None                       | _                  |                                   |
| 17) Does Prop<br>directly overly | oosed well locatior<br>ying or adjacent to | n contain coal sea<br>an active mine? | ms<br>Yes                     | No                         | X                  | ž                                 |
| (a) If Yes, p                    | rovide Mine Info:                          | Name:                                 |                               |                            |                    |                                   |
|                                  |                                            | Depth:                                |                               |                            |                    |                                   |
|                                  |                                            | Seam:                                 |                               |                            |                    |                                   |
|                                  |                                            | Owner:                                |                               |                            |                    |                                   |
|                                  |                                            |                                       |                               |                            |                    |                                   |

Page 1 of 3 05/09/2025

# 4703306102

Office of Oil and Gas

APR 0 3 2025

WV Department of Environmental Protection

WW-68 (04/15)

API NO. 47-OPERATOR WELL NO. Scrange 1204 S.SH Well Pad Name: Scrange 1204

18)