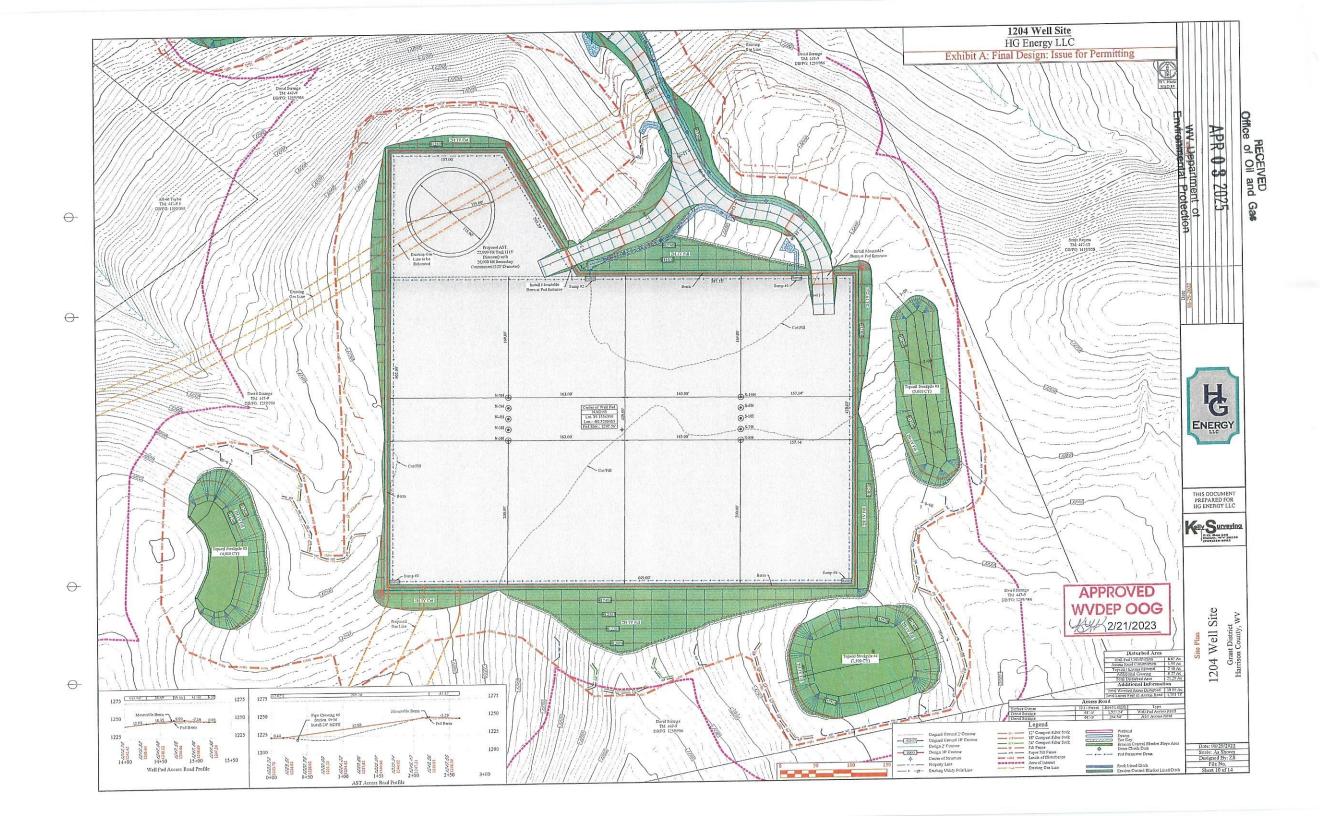

21) Total Area to be disturbed, including roads, stockpile area, pits, etc., (acres): 21.29 acres

22) Area to be disturbed for well pad only, less access road (acres): 8.87 acres

23) Describe centralizer placement for each casing string: