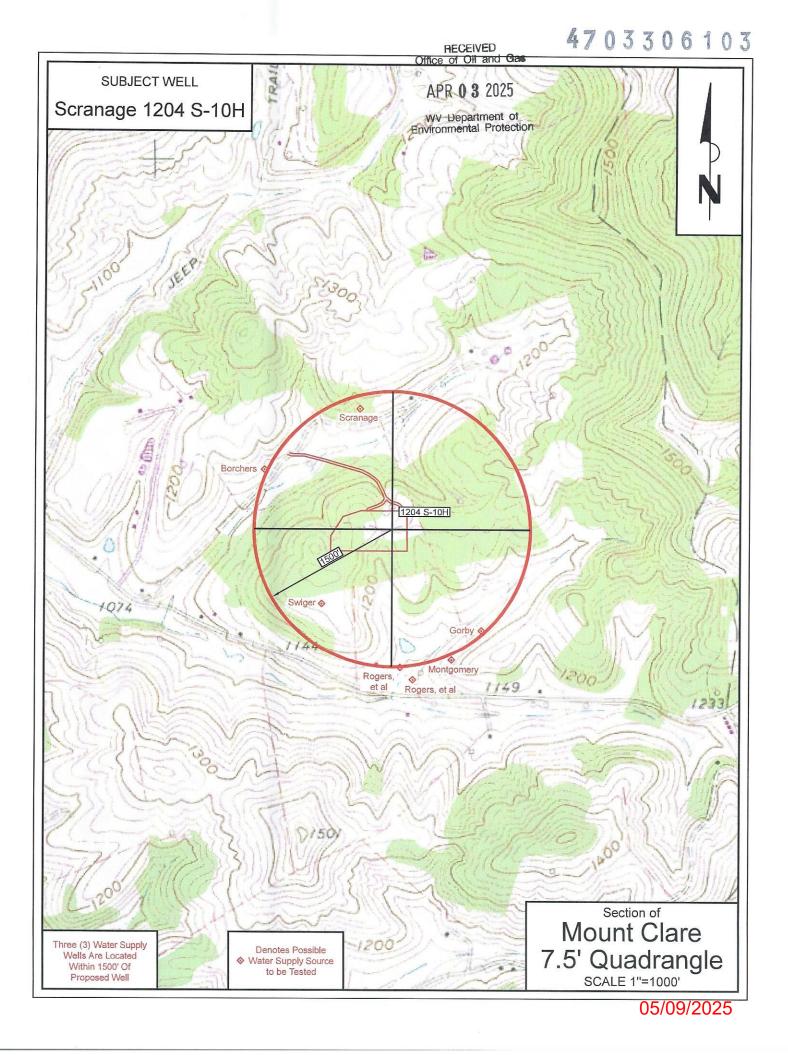

#### CONDITIONS

- 1. This proposed activity may require permit coverage from the United States Army Corps of Engineers (USACE). Through this permit, you are hereby being advised to consult with USACE regarding this proposed activity.
- 2. If the operator encounters an unanticipated void, or an anticipated void at an unanticipated depth, the operator shall notify the inspector within 24 hours. Modifications to the casing program may be necessary to comply with W. Va. Code § 22-6A-5a (12), which requires drilling to a minimum depth of thirty feet below the bottom of the void, and installing a minimum of twenty (20) feet of casing. Under no circumstance should the operator drill more than one hundred (100) feet below the bottom of the void or install less than twenty (20) feet of casing below the bottom of the void.
- 3. When compacting fills, each lift before compaction shall not be more than 12 inches in height, and the moisture content of the fill material shall be within limits as determined by the Standard Proctor Density test of the actual soils used in specific engineered fill, ASTM D698, Standard Test Method for Laboratory Compaction Characteristics of Soil Using Standard Effort, to achieve 95 % compaction of the optimum density. Each lift shall be tested for compaction, with a minimum of two tests per lift per acre of fill. All test results shall be maintained on site and available for review.
- 4. Operator shall install signage per § 22-6A-8g (6) (B) at all source water locations included in their approved water management plan within 24 hours of water management plan activation.
- 5. Oil and gas water supply wells will be registered with the Office of Oil and Gas and all such wells will be constructed and plugged in accordance with the standards of the Bureau for Public Health set forth in its Legislative rule entitled *Water Well Regulations*, 64 C.S.R. 19. Operator is to contact the Bureau of Public Health regarding permit requirements. In lieu of plugging, the operator may transfer the well to the surface owner upon agreement of the parties. All drinking water wells within fifteen hundred feet of the water supply well shall be flow tested by the operator upon request of the drinking well owner prior to operating the water supply well.
- 6. Pursuant to the requirements pertaining to the sampling of domestic water supply wells/springs the operator shall, no later than thirty (30) days after receipt of analytical data provide a written copy to the Chief and any of the users who may have requested such analyses.
- 7. Notification shall be given by the operator to the Oil and Gas Inspector at least 24 hours prior to the construction of roads, locations and/or pits for any permitted work. In addition, the well operator shall notify the same inspector 24 hours before any actual well work is commenced and prior to running and cementing casing. Also, 24 hours prior to the initiation of the completion process the operator shall notify the Chief or his designee.
- 8. During the completion process the operator shall monitor annular pressures and report any anomaly noticed to the chief or his designee immediately.
- 9. If any explosion or other accident causing loss of life or serious personal injury occurs in or about a well or well work on a well, the well operator or its contractor shall give notice, stating the particulars of the explosion or accident, to the oil and gas inspector and the Chief, within 24 hours of said accident.
- 10. During the casing and cementing process, in the event cement does not return to the surface, the oil and gas inspector shall be notified within 24 hours.
- 11. The operator shall provide to the Office of Oil and Gas the dates of each of the following within 30 days of their occurrence: completion of construction of the well pad, commencement of drilling, cessation of drilling, completion of any other permitted well work, and completion of the well. Such notice shall be provided by sending an email to DEPOOGNotify@wv.gov.

4703306103 API NO. 47-

OPERATOR WELL NO. Scranage 1204 S-10H Well Pad Name: Scranage 1204