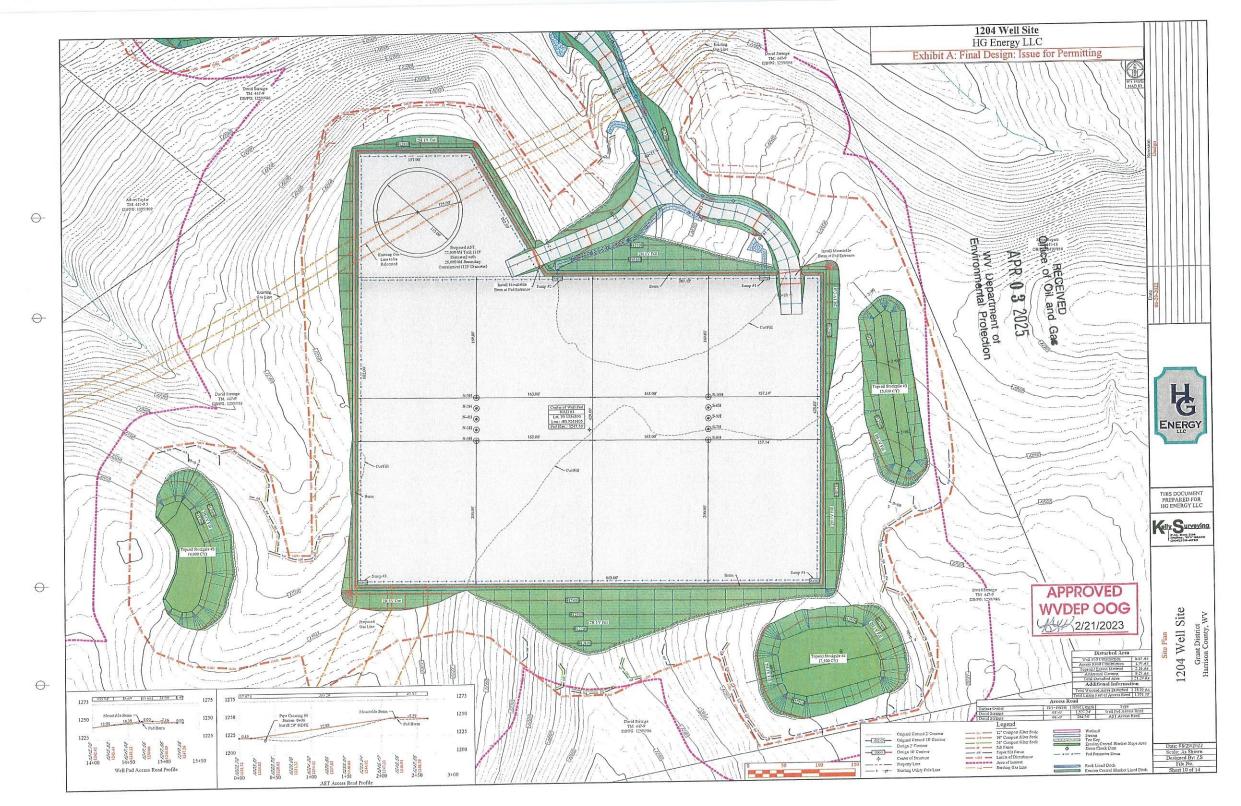

21) Total Area to be disturbed, including roads, stockpile area, pits, etc., (acres): 21.29 acres

8.87 acres 22) Area to be disturbed for well pad only, less access road (acres):

#### Attach:

Maps(s) of road, location, pit and proposed area for land application (unless engineered plans including this info have been provided). If water from the pit will be land applied, include dimensions ( $L \ge W \ge D$ ) of the pit, and dimensions ( $L \ge W$ ), and area in acreage, of the land application area.

Photocopied section of involved 7.5' topographic sheet.

| Comments:               | Pre-seed/mulch as soon as reasonably possible per regulation. |
|-------------------------|---------------------------------------------------------------|
|                         | Upgrade E&S if needed per WV DEP E&S manual.                  |
|                         |                                                               |
|                         |                                                               |
|                         |                                                               |
|                         |                                                               |
| <sub>ritle:</sub> Oil & | Gas Inspector                                                 |
| Field Reviewed          | Date: JP/23                                                   |