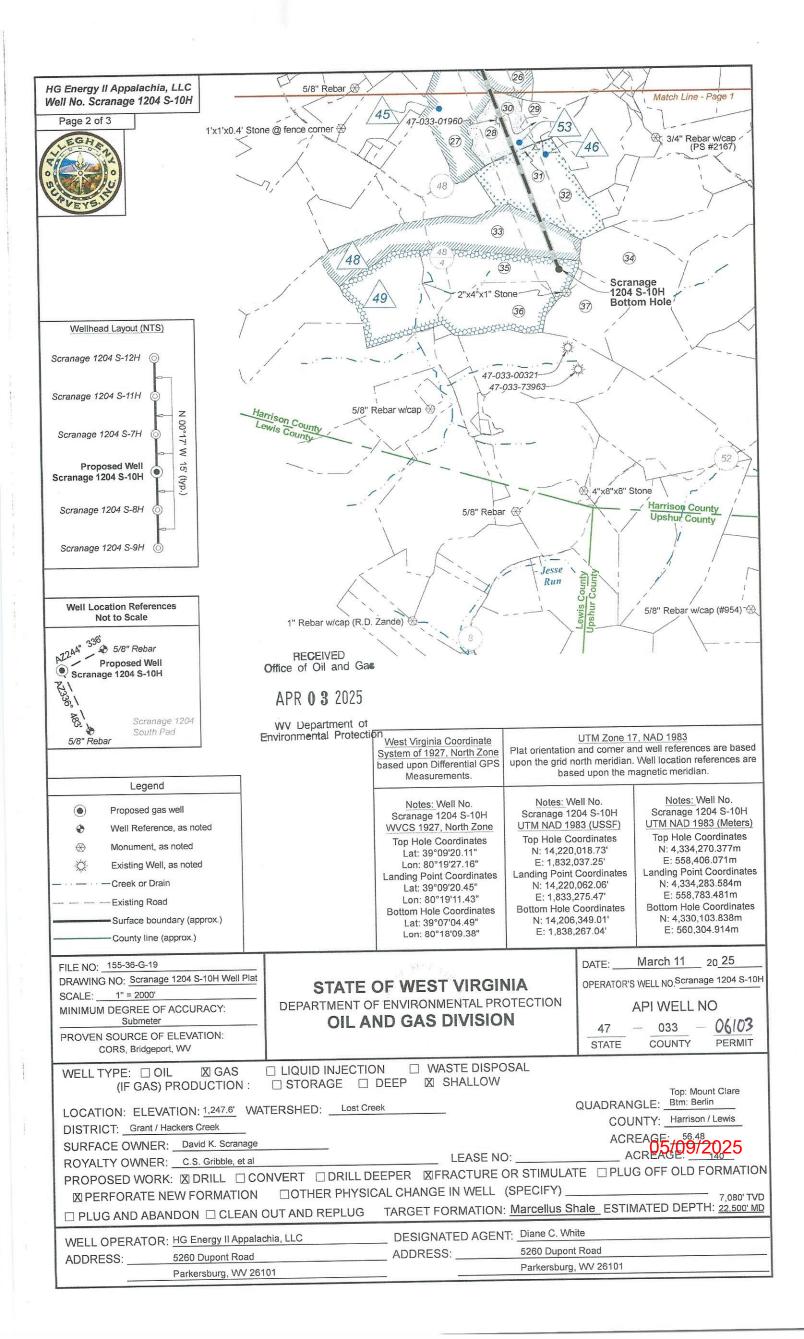

#### STATE OF WEST VIRGINIA DEPARTMENT OF ENVIRONMENTAL PROTECTION, OFFICE OF OIL AND GAS WELL WORK PERMIT APPLICATION

| 1) Well Operator: HG Energy II Appalachia, 494519932 Harrison Grant Mount Clare 7.5'                                                                                          |
|-------------------------------------------------------------------------------------------------------------------------------------------------------------------------------|
| Operator ID County District Quadrangle                                                                                                                                        |
| 2) Operator's Well Number: Scranage 1204 S-10H / Well Pad Name: Scranage 1204                                                                                                 |
| 3) Farm Name/Surface Owner: David Scranage / Public Road Access: Rice Run Road                                                                                                |
| 4) Elevation, current ground: <u>1252'</u> Elevation, proposed post-construction: <u>1247'</u>                                                                                |
| 5) Well Type (a) Gas X Oil Underground Storage                                                                                                                                |
| Other                                                                                                                                                                         |
| (b)If Gas Shallow X Deep                                                                                                                                                      |
| Horizontal x                                                                                                                                                                  |
| 6) Existing Pad: Yes or No No                                                                                                                                                 |
| 7) Proposed Target Formation(s), Depth(s), Anticipated Thickness and Expected Pressure(s):<br>Marcellus at 7049' / 7145' and 96' in thickness. Anticipated pressure at 4314#. |
| 8) Proposed Total Vertical Depth: 7080'                                                                                                                                       |
| 9) Formation at Total Vertical Depth: Marcellus                                                                                                                               |
| 10) Proposed Total Measured Depth: 22,500'                                                                                                                                    |
| 11) Proposed Horizontal Leg Length: 14,600'                                                                                                                                   |
| 12) Approximate Fresh Water Strata Depths: 60', 90', 135',181,480',496', 640', 728'                                                                                           |
| 13) Method to Determine Fresh Water Depths: Nearest offset well data (47-033-73927,01915,01217,06001)                                                                         |
| 14) Approximate Saltwater Depths: 1605'                                                                                                                                       |
| 15) Approximate Coal Seam Depths: 272',501, 650', 730', 736', 950',1040',1150' (Surface casing is being extended to cover the coal in the DTI Storage Field                   |
| 16) Approximate Depth to Possible Void (coal mine, karst, other): None                                                                                                        |
| 17) Does Proposed well location contain coal seams<br>directly overlying or adjacent to an active mine? Yes No X                                                              |
| (a) If Yes, provide Mine Info: Name:                                                                                                                                          |
| Depth:                                                                                                                                                                        |
| Seam:                                                                                                                                                                         |
| Office of Oil and Gas                                                                                                                                                         |
| APR 0 3 2025                                                                                                                                                                  |
| WV Department of<br>Environmental Protection                                                                                                                                  |
| Page 1 of 3<br>05/09/2025                                                                                                                                                     |