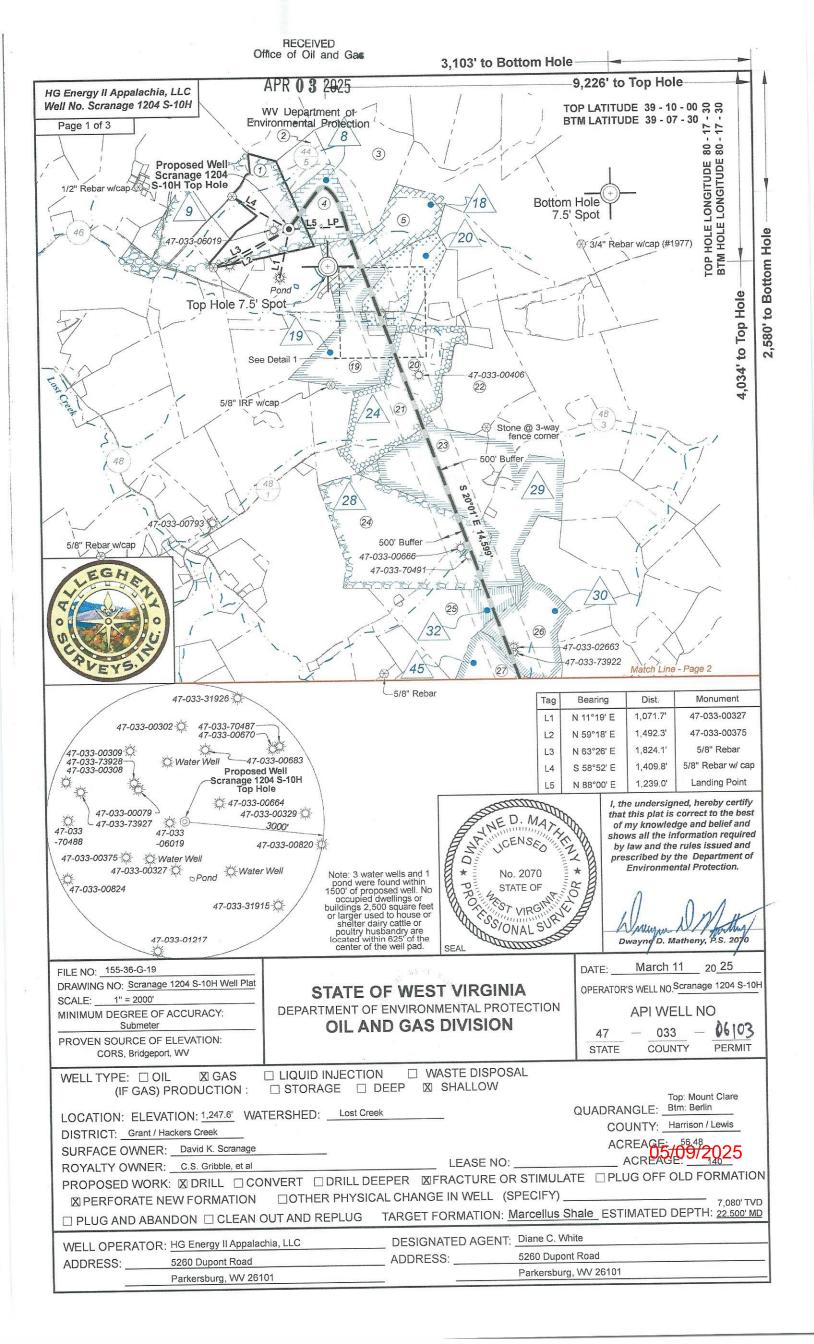

#### STATE OF WEST VIRGINIA DEPARTMENT OF ENVIRONMENTAL PROTECTION, OFFICE OF OIL AND GAS WELL WORK PERMIT APPLICATION

| 1) Well Operator: HG Energy II Appalachia, 494519932 Harrison Grant Mount Clare 7.5'                                                                                          |
|-------------------------------------------------------------------------------------------------------------------------------------------------------------------------------|
| Operator ID County District Quadrangle                                                                                                                                        |
| 2) Operator's Well Number: Scranage 1204 S-10H / Well Pad Name: Scranage 1204                                                                                                 |
| 3) Farm Name/Surface Owner: David Scranage / Public Road Access: Rice Run Road                                                                                                |
| 4) Elevation, current ground: <u>1252'</u> Elevation, proposed post-construction: <u>1247'</u>                                                                                |
| 5) Well Type (a) Gas X Oil Underground Storage                                                                                                                                |
| Other                                                                                                                                                                         |
| (b)If Gas Shallow X Deep                                                                                                                                                      |
| Horizontal x                                                                                                                                                                  |
| 6) Existing Pad: Yes or No No                                                                                                                                                 |
| 7) Proposed Target Formation(s), Depth(s), Anticipated Thickness and Expected Pressure(s):<br>Marcellus at 7049' / 7145' and 96' in thickness. Anticipated pressure at 4314#. |
| 8) Proposed Total Vertical Depth: 7080'                                                                                                                                       |
| 9) Formation at Total Vertical Depth: Marcellus                                                                                                                               |
| 10) Proposed Total Measured Depth: 22,500'                                                                                                                                    |
| 11) Proposed Horizontal Leg Length: 14,600'                                                                                                                                   |
| 12) Approximate Fresh Water Strata Depths: 60', 90', 135',181,480',496', 640', 728'                                                                                           |
| 13) Method to Determine Fresh Water Depths: Nearest offset well data (47-033-73927,01915,01217,06001)                                                                         |
| 14) Approximate Saltwater Depths: 1605'                                                                                                                                       |
| 15) Approximate Coal Seam Depths: 272',501, 650', 730', 736', 950',1040',1150' (Surface casing is being extended to cover the coal in the DTI Storage Field                   |
| 16) Approximate Depth to Possible Void (coal mine, karst, other): None                                                                                                        |
| 17) Does Proposed well location contain coal seams<br>directly overlying or adjacent to an active mine? Yes No X                                                              |
| (a) If Yes, provide Mine Info: Name:                                                                                                                                          |
| Depth:                                                                                                                                                                        |
| Seam:                                                                                                                                                                         |
| Office of Oil and Gas                                                                                                                                                         |
| APR 0 3 2025                                                                                                                                                                  |
| WV Department of<br>Environmental Protection                                                                                                                                  |
| Page 1 of 3<br>05/09/2025                                                                                                                                                     |