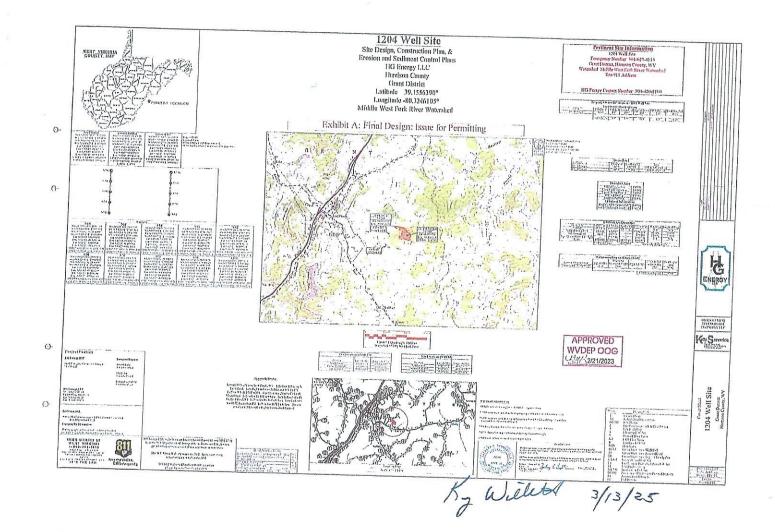

#### STATE OF WEST VIRGINIA DEPARTMENT OF ENVIRONMENTAL PROTECTION, OFFICE OF OIL AND GAS WELL WORK PERMIT APPLICATION

| 1) Well Operator: HG Energy II Appalachia, 494519932 Harrison Grant Mount Clare 7.5'                                                                                          |
|-------------------------------------------------------------------------------------------------------------------------------------------------------------------------------|
| Operator ID County District Quadrangle                                                                                                                                        |
| 2) Operator's Well Number: Scranage 1204 S-10H / Well Pad Name: Scranage 1204                                                                                                 |
| 3) Farm Name/Surface Owner: David Scranage / Public Road Access: Rice Run Road                                                                                                |
| 4) Elevation, current ground: <u>1252'</u> Elevation, proposed post-construction: <u>1247'</u>                                                                                |
| 5) Well Type (a) Gas X Oil Underground Storage                                                                                                                                |
| Other                                                                                                                                                                         |
| (b)If Gas Shallow X Deep                                                                                                                                                      |
| Horizontal x                                                                                                                                                                  |
| 6) Existing Pad: Yes or No No                                                                                                                                                 |
| 7) Proposed Target Formation(s), Depth(s), Anticipated Thickness and Expected Pressure(s):<br>Marcellus at 7049' / 7145' and 96' in thickness. Anticipated pressure at 4314#. |
| 8) Proposed Total Vertical Depth: 7080'                                                                                                                                       |
| 9) Formation at Total Vertical Depth: Marcellus                                                                                                                               |
| 10) Proposed Total Measured Depth: 22,500'                                                                                                                                    |
| 11) Proposed Horizontal Leg Length: 14,600'                                                                                                                                   |
| 12) Approximate Fresh Water Strata Depths: 60', 90', 135',181,480',496', 640', 728'                                                                                           |
| 13) Method to Determine Fresh Water Depths: Nearest offset well data (47-033-73927,01915,01217,06001)                                                                         |
| 14) Approximate Saltwater Depths: 1605'                                                                                                                                       |
| 15) Approximate Coal Seam Depths: 272',501, 650', 730', 736', 950',1040',1150' (Surface casing is being extended to cover the coal in the DTI Storage Field                   |
| 16) Approximate Depth to Possible Void (coal mine, karst, other): None                                                                                                        |
| 17) Does Proposed well location contain coal seams<br>directly overlying or adjacent to an active mine? Yes No X                                                              |
| (a) If Yes, provide Mine Info: Name:                                                                                                                                          |
| Depth:                                                                                                                                                                        |
| Seam:                                                                                                                                                                         |
| Office of Oil and Gas                                                                                                                                                         |
| APR 0 3 2025                                                                                                                                                                  |
| WV Department of<br>Environmental Protection                                                                                                                                  |
| Page 1 of 3<br>05/09/2025                                                                                                                                                     |

#### Re: Permit approval for SCRANAGE 1204 S-10H 47-033-06103-00-00

This well work permit is evidence of permission granted to perform the specified well work at the location described on the attached pages and located on the attached plat, subject to the provisions of Chapter 22 of the West Virginia Code of 1931, as amended, and all rules and regulations promulgated thereunder, and to any additional specific conditions and provisions outlined in the pages attached hereto. Notification shall be given by the operator to the Oil and Gas Inspector at least 24 hours prior to the construction of roads, locations, and/or pits for any permitted work. In addition, the well operator shall notify the same inspector 24 hours before any actual well work is commenced and prior to running and cementing casing. Spills or emergency discharges must be promptly reported by the operator to 1-800-642-3074 and to the Oil and Gas Inspector.

4703306103 API NO. 47-

OPERATOR WELL NO. Scranage 1204 S-10H Well Pad Name: Scranage 1204