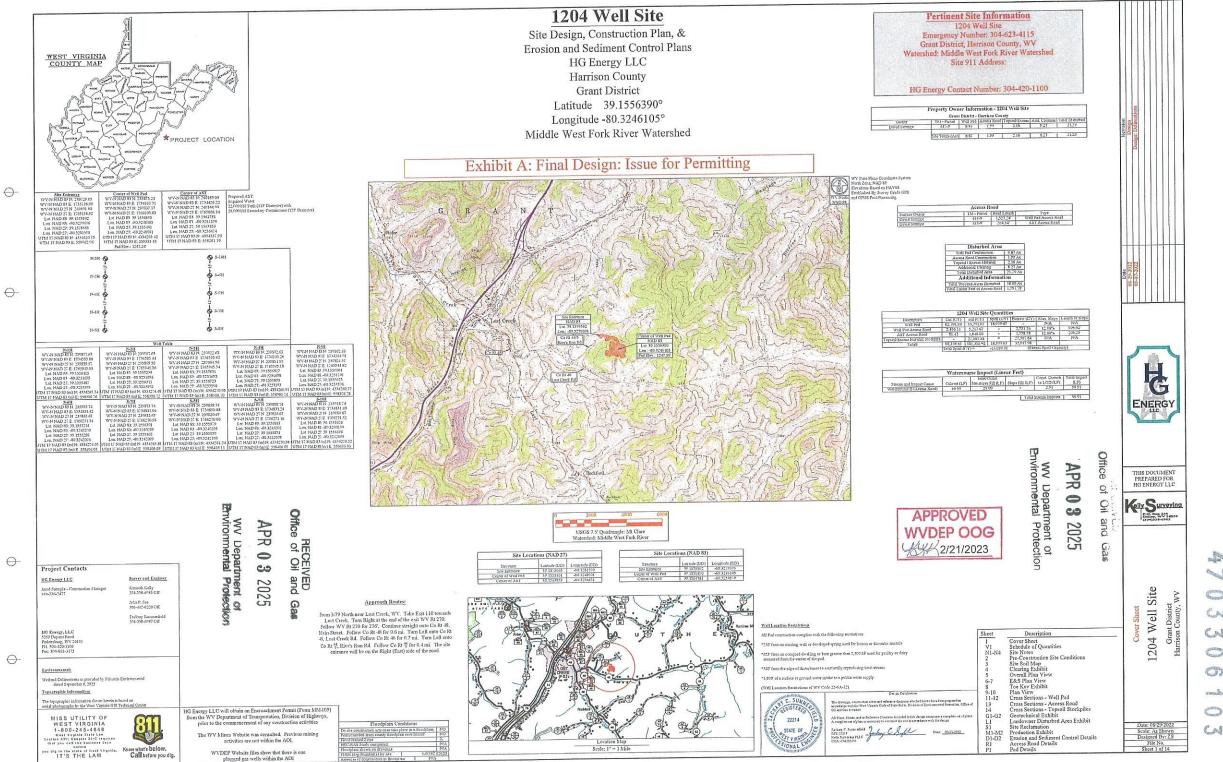

#### STATE OF WEST VIRGINIA DEPARTMENT OF ENVIRONMENTAL PROTECTION, OFFICE OF OIL AND GAS WELL WORK PERMIT APPLICATION

| 1) Well Operator: HG Energy II Appalachia, 494519932 Harrison Grant Mount Clare 7.5'                                                                                          |
|-------------------------------------------------------------------------------------------------------------------------------------------------------------------------------|
| Operator ID County District Quadrangle                                                                                                                                        |
| 2) Operator's Well Number: Scranage 1204 S-10H / Well Pad Name: Scranage 1204                                                                                                 |
| 3) Farm Name/Surface Owner: David Scranage / Public Road Access: Rice Run Road                                                                                                |
| 4) Elevation, current ground: <u>1252'</u> Elevation, proposed post-construction: <u>1247'</u>                                                                                |
| 5) Well Type (a) Gas X Oil Underground Storage                                                                                                                                |
| Other                                                                                                                                                                         |
| (b)If Gas Shallow X Deep                                                                                                                                                      |
| Horizontal x                                                                                                                                                                  |
| 6) Existing Pad: Yes or No No                                                                                                                                                 |
| 7) Proposed Target Formation(s), Depth(s), Anticipated Thickness and Expected Pressure(s):<br>Marcellus at 7049' / 7145' and 96' in thickness. Anticipated pressure at 4314#. |
| 8) Proposed Total Vertical Depth: 7080'                                                                                                                                       |
| 9) Formation at Total Vertical Depth: Marcellus                                                                                                                               |
| 10) Proposed Total Measured Depth: 22,500'                                                                                                                                    |
| 11) Proposed Horizontal Leg Length: 14,600'                                                                                                                                   |
| 12) Approximate Fresh Water Strata Depths: 60', 90', 135',181,480',496', 640', 728'                                                                                           |
| 13) Method to Determine Fresh Water Depths: Nearest offset well data (47-033-73927,01915,01217,06001)                                                                         |
| 14) Approximate Saltwater Depths: 1605'                                                                                                                                       |
| 15) Approximate Coal Seam Depths: 272',501, 650', 730', 736', 950',1040',1150' (Surface casing is being extended to cover the coal in the DTI Storage Field                   |
| 16) Approximate Depth to Possible Void (coal mine, karst, other): None                                                                                                        |
| 17) Does Proposed well location contain coal seams<br>directly overlying or adjacent to an active mine? Yes No X                                                              |
| (a) If Yes, provide Mine Info: Name:                                                                                                                                          |
| Depth:                                                                                                                                                                        |
| Seam:                                                                                                                                                                         |
| Office of Oil and Gas                                                                                                                                                         |
| APR 0 3 2025                                                                                                                                                                  |
| WV Department of<br>Environmental Protection                                                                                                                                  |
| Page 1 of 3<br>05/09/2025                                                                                                                                                     |

#### Re: Permit approval for SCRANAGE 1204 S-10H 47-033-06103-00-00

This well work permit is evidence of permission granted to perform the specified well work at the location described on the attached pages and located on the attached plat, subject to the provisions of Chapter 22 of the West Virginia Code of 1931, as amended, and all rules and regulations promulgated thereunder, and to any additional specific conditions and provisions outlined in the pages attached hereto. Notification shall be given by the operator to the Oil and Gas Inspector at least 24 hours prior to the construction of roads, locations, and/or pits for any permitted work. In addition, the well operator shall notify the same inspector 24 hours before any actual well work is commenced and prior to running and cementing casing. Spills or emergency discharges must be promptly reported by the operator to 1-800-642-3074 and to the Oil and Gas Inspector.

4703306103 API NO. 47-

OPERATOR WELL NO. Scranage 1204 S-10H Well Pad Name: Scranage 1204