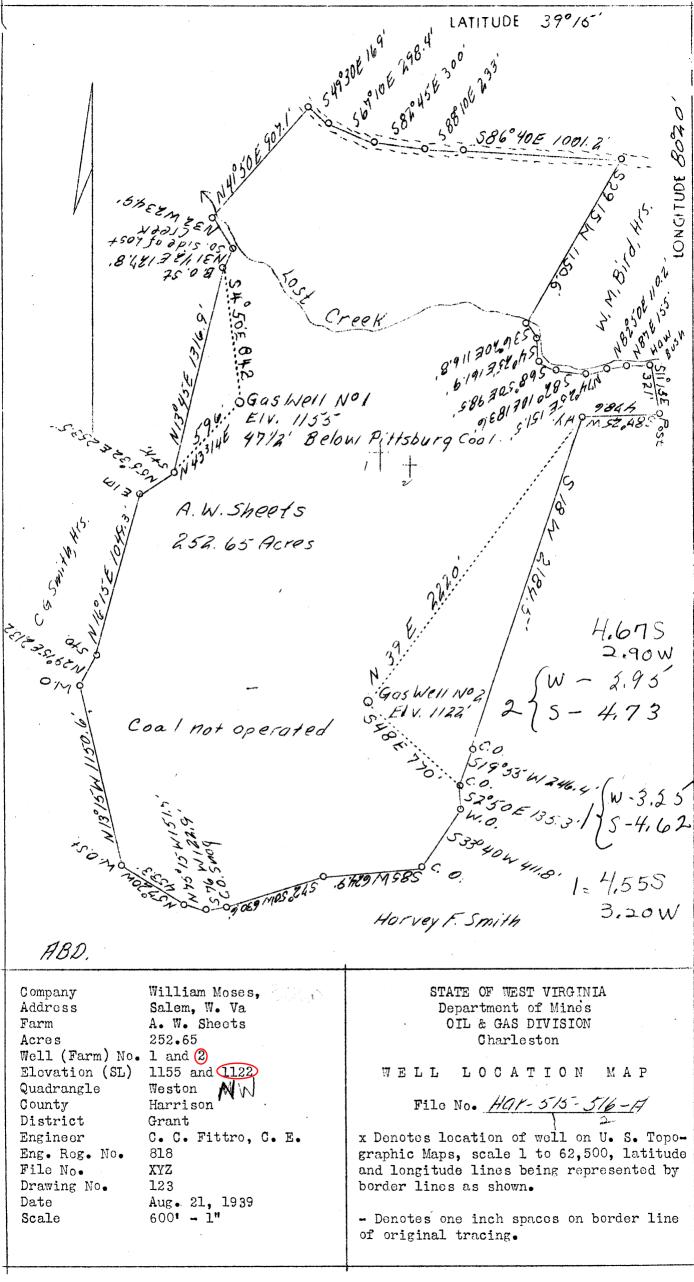

| Company William Moses  Address 97. W. High St., Salem, W. Va.  Farm A. W. Sheets Acres 252.65 | Casing and<br>Tubing | Used in<br>Drilling | Left in<br>Well        | Packers        |
|-----------------------------------------------------------------------------------------------|----------------------|---------------------|------------------------|----------------|
| Location (waters) Lost Creek                                                                  | Size                 |                     |                        |                |
| Well No. 2 Elev. 112 2                                                                        | 16                   |                     |                        | Kind of Packer |
| District Grant County Harrison                                                                | 13                   |                     |                        |                |
| The surface of tract is owned in fee by A. W. Sheets                                          | 10                   |                     |                        | Size of        |
| Address                                                                                       | 8¼                   |                     | ********************** |                |
| Mineral rights are owned by                                                                   | 6 5/8                |                     |                        | Depth set      |
| Address                                                                                       | 5 3/16               |                     | 1700'                  |                |
| Drilling commenced                                                                            | 3                    |                     |                        | Perf. top      |
| Drilling completed                                                                            | 2                    |                     | 2270 <b>'</b>          | Perf. bottom   |
| Date shotDepth of shot                                                                        | Liners Used          |                     |                        | Perf. top      |
| Open Flow /10ths Water in                                                                     |                      |                     |                        | Perf. bottom   |
|                                                                                               |                      |                     |                        |                |
| VolumeCu. Ft.                                                                                 | CASING CEMI          | ENTED               | SIZE                   | No. FTDate     |
| Rock Pressurelbshrs.                                                                          |                      | KT.                 |                        |                |
| Coil bbls., 1st 24 hrs.                                                                       | COAL WAS E           | NCOUNTERE           | D AT]                  | FEETINCHES     |
| Fresh waterfeetfeet                                                                           | FEET                 | INC                 | HES1                   | FEETINCHES     |
| Salt waterfeetfeet                                                                            | FEET                 | INC                 | HES1                   | FEETINCHES     |
|                                                                                               |                      |                     |                        |                |