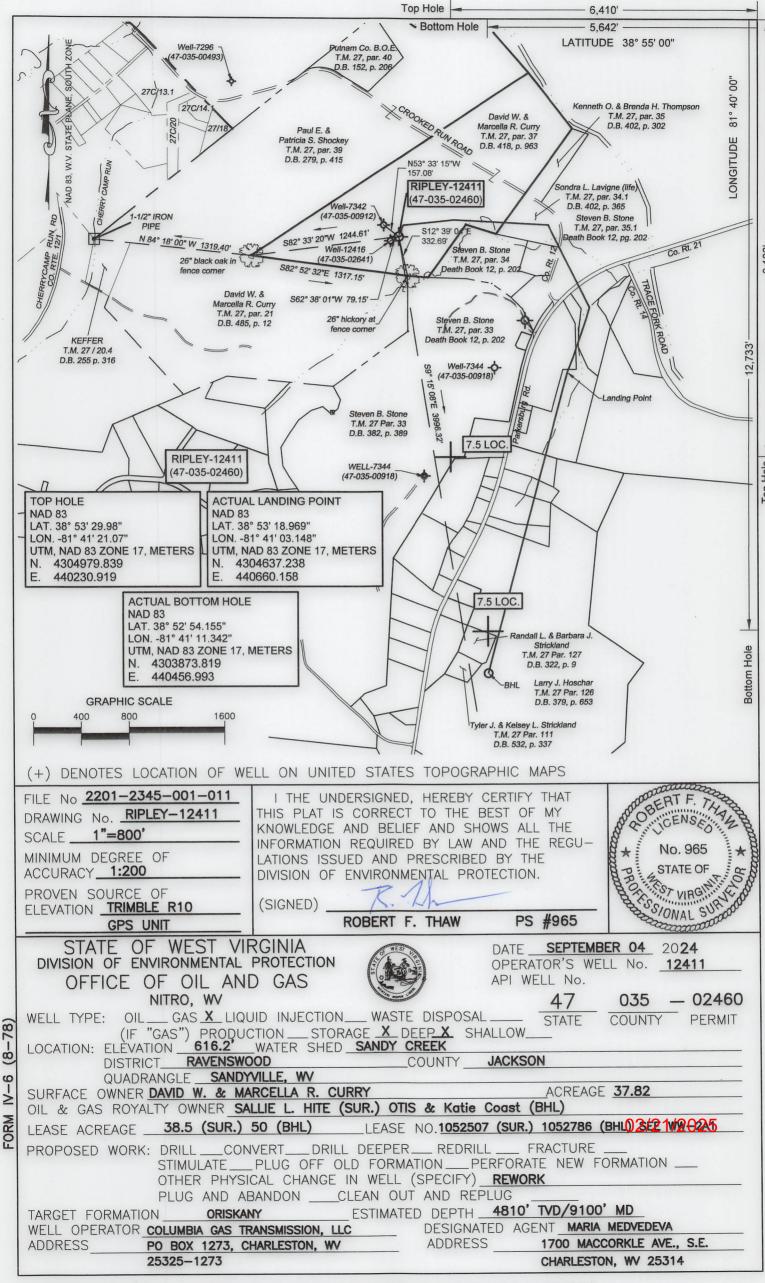

## State of West Virginia Department of Environmental Protection - Office of Oil and Gas Well Operator's Report of Well Work

| API 47 - 035 _ 02460                                                | County Jacksor                   | son District Ravenswood                |                 |                |                                |
|---------------------------------------------------------------------|----------------------------------|----------------------------------------|-----------------|----------------|--------------------------------|
| Quad Sandyville, WV                                                 | ield/Pool N                      | ame Ripley                             |                 |                |                                |
| Farm name Sallie Hite                                               | Pad Name Ripley                  | · ·                                    | Well Numbe      | er 12411 s     | idetrack                       |
| Operator (as registered with the O                                  | OG) Columbia Gas Tra             |                                        |                 |                |                                |
| Address 1700 MacCorkle Ave                                          | SE City Cha                      | arleston                               | State W         | IV             | _Zip 25314                     |
| As Drilled location NAD 83/U7<br>Top hole                           | Northing 4304979.839             | ed plat, profile view, and o<br>Eastir | ng 440230.9°    | 19             |                                |
| Landing Point of Curve                                              | Northing 4304637.238             | Eastin                                 | 440660.1        | 58             |                                |
| Bottom Hole                                                         | Northing 4303873.819             | Eastin                                 | 440456.99       | 10             |                                |
| Elevation (ft) 616.2                                                | Type of Well                     | □New                                   | Type of         | Report □In     | terim   Final                  |
| Permit Type   Deviated                                              | Horizontal   Horizon             | tal 6A 🛮 Vertical                      | Depth 7         | Гуре 🛔         | Deep   Shallow                 |
| Type of Operation □ Convert                                         | □ Deepen □ Drill □               | Plug Back                              | ing AR          | ework 🗆 S      | timulate                       |
| Well Type □ Brine Disposal □ 0                                      | CBM ■ Gas □ Oil □ Sec            | condary Recovery                       | ution Minin     | g 🖪 Storage    | Other                          |
| Type of Completion ■ Single □                                       | Multiple Fluids Produ            | ced □ Brine ■Gas                       | □ NGL           | □ Oil □ O      | ther                           |
| Drilled with □ Cable ■ Rotary                                       | y                                |                                        |                 |                |                                |
| Drilling Media Surface hole □ Production hole □ Air □ Mud           |                                  |                                        | le ■ Air        | Office Of Oil  | and Gas<br>Fresh Water ■ Brine |
| Mud Type(s) and Additive(s) RKB-GL 19', depths reports from RKB. II |                                  |                                        | ind cement sh   | WV Departr     | ment of                        |
| Lateral - drilled w/water based fluid                               | d, NaCl, KCl, guard, sodiun      | n bicarb, Pac R, soda ash              | n, citric acid, | , zan gum, ca  | alcium carbonate LCM.          |
| Date permit issued 03/13/202                                        | 24 Date drilling comm            | nenced 08/01/2024                      | Date o          | drilling cease | d 8/23/24                      |
| Date completion activities began                                    | 9/21/24                          | Date completion activi                 |                 | 0.10           | 5/24                           |
| Verbal plugging (Y/N) N/A                                           | Date permission granted          | NUA                                    | Granted b       | 100            | N/A                            |
| verous plugging (1714)                                              | Date permission grantee          |                                        | Granicu         | , y            | -                              |
| Please note: Operator is required t                                 | o submit a plugging applica      | ation within 5 days of ver             | bal permiss     | ion to plug    |                                |
| Freshwater depth(s) ft n                                            | one observed                     | Open mine(s) (Y/N) dep                 | oths            |                | N                              |
| Salt water depth(s) ft no                                           | Void(s) encountered (Y/N) depths |                                        |                 | N              |                                |
|                                                                     | e observed                       | Cavern(s) encountered (                |                 |                | N                              |
| Is coal being mined in area (Y/N)                                   | N                                | Charles of the second same of          |                 |                |                                |