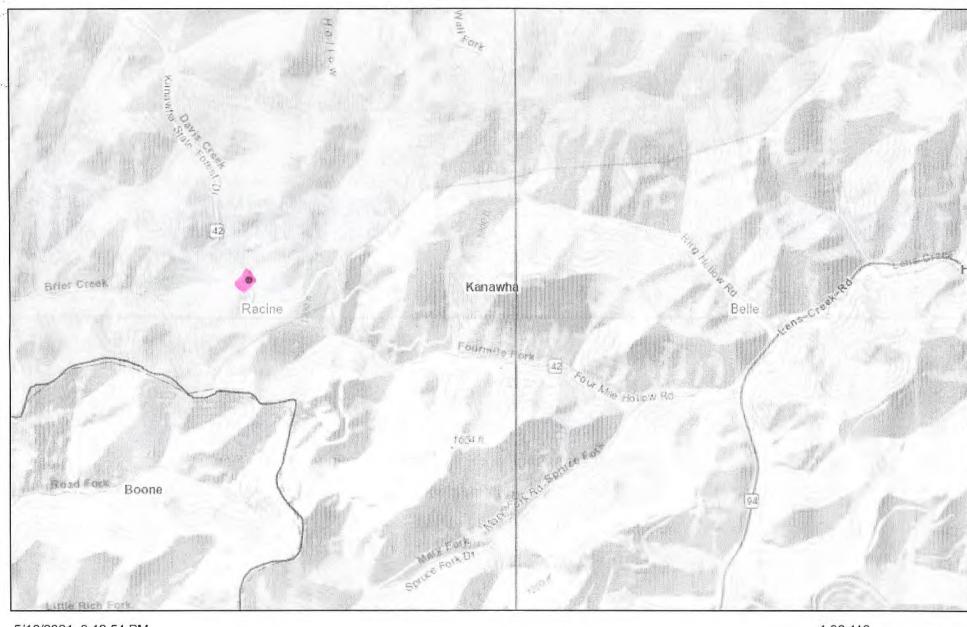

#### Frank A. Hardy 4066 API# 47-039-00042 Elevation: 1144' GL Latitude/Longitude: 38.228778, -81.647643

Frank A. Hardy 4066 Well Data (Drilled 02/1930, P&A'd 1959, Redrilled September 1965)

| Casing:            | 13-3/8" 48 ppf Surface csg @ 275' GL, Cmntd w/ 275 sx 305 K 9"" |
|--------------------|-----------------------------------------------------------------|
|                    | 8-5/8" 24 ppf Intemediate Csg @ 1724' GL, Cmntd w/ 176 sx       |
|                    | 4-1/2" 11.6 ppf Production Csg @ 5476' GL, Cmntd w/ 250 sx      |
| TD:                | 5488'                                                           |
| Perforations:      | 5439' – 5445' (14 holes)                                        |
| Coal:              | 55' – 60', & 190' – 195'                                        |
| Fresh Water Shows: | N/A                                                             |
| Salt Water Shows:  | N/A                                                             |
| Gas/Oil Shows:     | 1245' - 55', 1514' - 86', & 5439' - 45'                         |