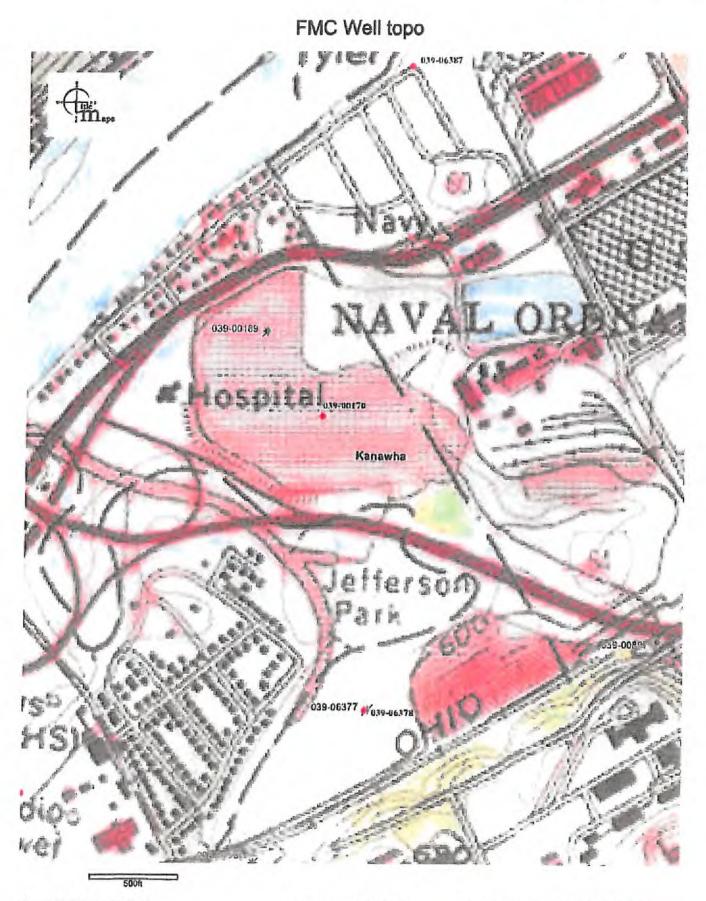

Per 35 CSR 4-5.2.g this permit will expire in two (2) years from the issue date unless permitted well work is commenced. If there are any questions, please feel free to contact me at (304) 926-0450.

829 Operator's Well Number: Farm Name: KANAWHA LAND CO. U.S. WELL NUMBER: 47-039-00170-00-00 Vertical Plugging Date Issued: 9/15/2021

47-039-00170P

1) Date August 11 , 2021

| STATE OF WEST VIRGINIA                                                                  |                                              |
|-----------------------------------------------------------------------------------------|----------------------------------------------|
| STATE OF WEST VIRGINIA                                                                  |                                              |
| STATE OF WEST VIRGINIA                                                                  |                                              |
| DEPARTMENT OF ENVIRONMENTAL PR<br>OFFICE OF OIL AND GAS                                 |                                              |
| APPLICATION FOR A PERMIT TO PLUG                                                        | and abandon                                  |
| 4) Well Type: Oil/ Gas X / Liquid injection<br>(If "Gas, Production X or Underground st |                                              |
| 5) Location: Elevation 582.16 Watershed                                                 | Davis Creek                                  |
| District South Charleston Corp. County Kana                                             | awha Quadrangle Charleston West              |
| 6) Well Operator South Charleston Development LLC 7) Designat                           | ed Agent                                     |
| Address P.O. Box 8678                                                                   | Address                                      |
| South Charleston, WV 25303                                                              |                                              |
| [2] 2] 2] 2] 2] 2] 2] 2] 2] 2] 2] 2] 2] 2                                               | Contractor<br>Contractor Services Inc. of WV |
|                                                                                         | cess 929 Charleston Road                     |
| Clendenin, WV 25045                                                                     | Spencer, WV 25276                            |