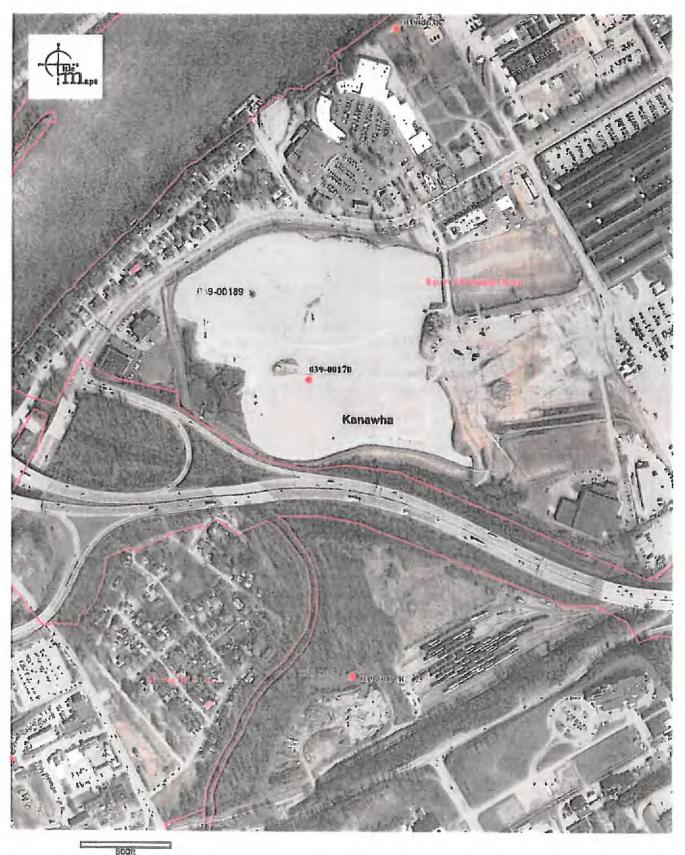

Per 35 CSR 4-5.2.g this permit will expire in two (2) years from the issue date unless permitted well work is commenced. If there are any questions, please feel free to contact me at (304) 926-0450.

829 Operator's Well Number: Farm Name: KANAWHA LAND CO. U.S. WELL NUMBER: 47-039-00170-00-00 Vertical Plugging Date Issued: 9/15/2021

47-039-00170P

1) Date August 11 , 2021

| STATE OF WEST VIRGINIA                                                                  |                                              |
|-----------------------------------------------------------------------------------------|----------------------------------------------|
| STATE OF WEST VIRGINIA                                                                  |                                              |
| STATE OF WEST VIRGINIA                                                                  |                                              |
| DEPARTMENT OF ENVIRONMENTAL PR<br>OFFICE OF OIL AND GAS                                 |                                              |
| APPLICATION FOR A PERMIT TO PLUG                                                        | and abandon                                  |
| 4) Well Type: Oil/ Gas X / Liquid injection<br>(If "Gas, Production X or Underground st |                                              |
| 5) Location: Elevation 582.16 Watershed                                                 | Davis Creek                                  |
| District South Charleston Corp. County Kana                                             | awha Quadrangle Charleston West              |
| 6) Well Operator South Charleston Development LLC 7) Designat                           | ed Agent                                     |
| Address P.O. Box 8678                                                                   | Address                                      |
| South Charleston, WV 25303                                                              |                                              |
| [2] 2] 2] 2] 2] 2] 2] 2] 2] 2] 2] 2] 2] 2                                               | Contractor<br>Contractor Services Inc. of WV |
|                                                                                         | cess 929 Charleston Road                     |
| Clendenin, WV 25045                                                                     | Spencer, WV 25276                            |