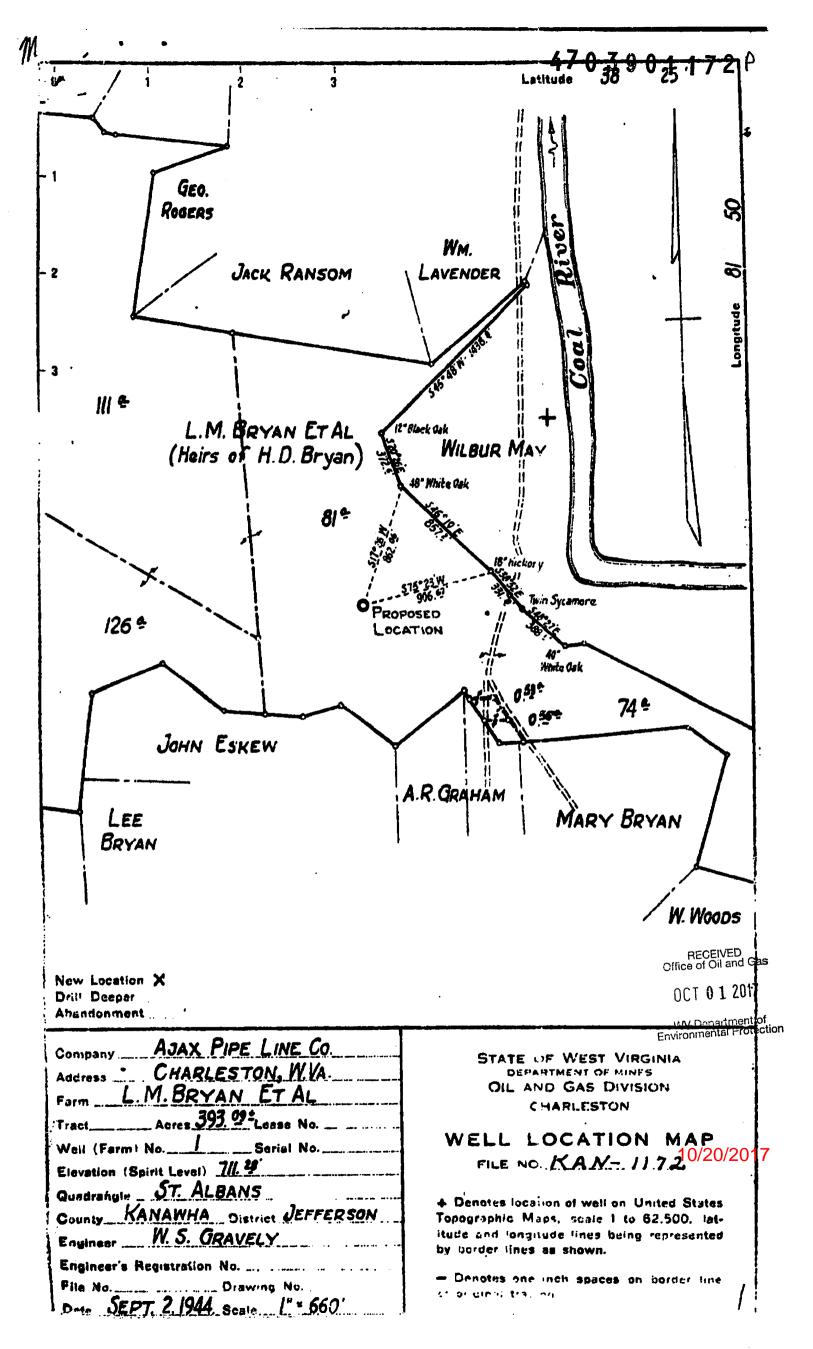

#### **WELL RECORD**

Permit No. KAN-1172 Oil or Gas Well (EIED) Company Ajax Pipe Line Company Used in Drilling Left in Well 1219 Kanawha Valley Bldg., Charleston, W. Va. Packers L. M. Bryan Acres 393.09 Siza Location (waters) Coal River Well No.....I Elev 711.28 Kind of Packer..... District Jefferson County Kanawha Hook Wall 14" The surface of tract is owned in foo by L.M. Bryan. et al 10.... 14" Size of 6-5/8"x2" Address R. F. D. #1. St. Albans, W VK... 459'10" 313'9" Same 2109' Mineral rights are owned by ..... 21091 Depth set 2645 1 5 8/16... .....Address Drilling commenced November 14.1944 Perf. top..... Drilling completed March 7, 1945 3751' 3751' Perf. bottom.... To 3746' Date Shot March 7 From 3540' Linera Used. Perf. top..... With 1400# Gelatin Perf. bottom..... Open Flow 44 /10ths Water in..... ..Inch ..... /10ths Merc. in..... Inch CASING CEMENTED SIZE ......Cn. Ft. Rock Pressure .....1bs COAL WAS ENCOUNTERED AT.....FEET.....INCHES .....bbls., 1st 24 hrs. Fresh water.... .feet... ...**\_f**eet ...FEET. INCHES FEET INCHES Salt water .... feet Tast INCHES..... FEET.... ....INCHES Hard or Soft Oil Mass or Water Formation Color Depth Found Top Bottom Remarka Soil 0 9 Red Mud 9 21 Blue Slate 21 90 Sand 90 112 Slate 112 350 Sand 350 425 White Mud 325 338 Blue Mud 338 420 Sand 420 448 Slate 448 475 Sand 475 542 Blue Slate 542 620 White Slate 620 648 Sand 648 800 Black Slate 800 844 Salt Sand 844 1402 Slate 1402 1407 Little Lime 1407 1439 Pencil Cave 1439 1443 Big Lime 1443 1600 Engine Sand 1600 1670 RECEIVED Office of Oil and Gas Slate & Shells 1670 2092 Brown Shale 2092 2110 Berea Sand 2110 2131 OCT 0 1 2017 Slate & Shells 2131 3300 Brown Shale **53**00 3330 WV Department of nvironmental Protection Gray Slate 3330 3555 Brown Shale 3555 3734 White Slate 3734 3751 Total Depth 3751 /10/20/2017