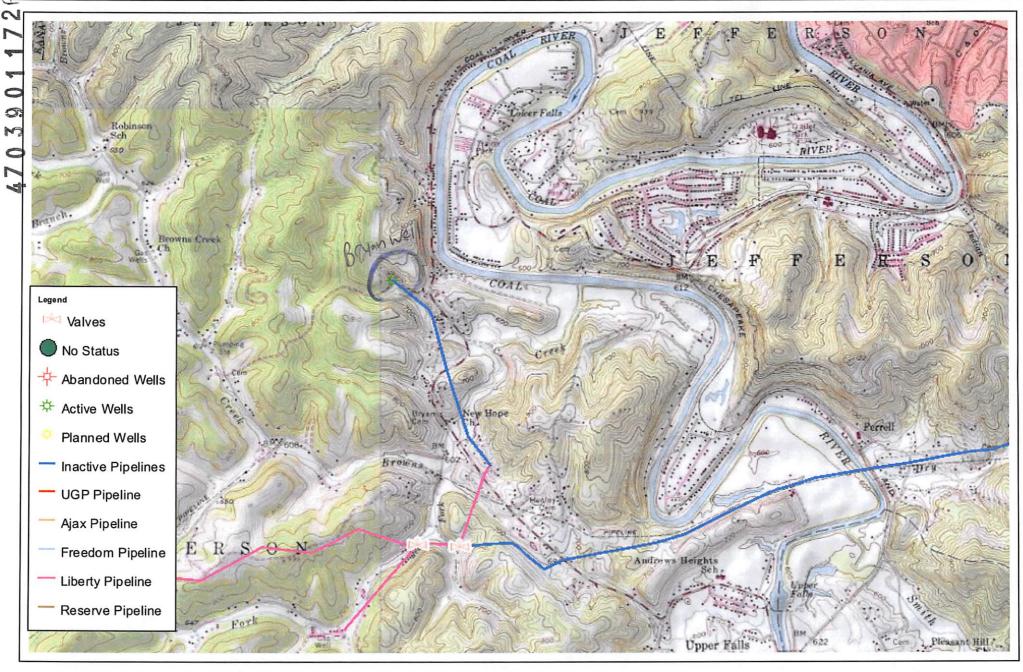

| ke Attempt to pull to                        | RECEIVED                                                |
| RECEIVED Office of Oil and oil | Photocopied section of involved 7 Plan Approved by:  Comments:  Packu 2 | ill be land applied, property and application area.  7.5' topographic sheet  Authorized Management of the sheet of the she | ke Attempt to pull te                        | RECEIVED                                                |





TITLE

test

DATE 7/17/2017
DETAILS
Coordinate System: W GS 1984 Web Mercator Auxiliary Sphere
Projection: Mercator Auxiliary Sphere
Datum: WG S 1984

© PSCS

0 295 590 1,180 Yards

1:35,496 W

ath: D \TEMP\e02cd70.96b.au 49d.898 k9 971 c89e 473 00 0, mxd

with date and get add upo 71 c8

WW-7 8-30-06



# West Virginia Department of Environmental Protection Office of Oil and Gas WELL LOCATION FORM: GPS

| RESPONSIBLE PARTY NAME: Shale Gas Production, LLC  COUNTY: Kanawha DISTRICT: Jefferson  QUADRANGLE: St. Albans  SURFACE OWNER: Donald C. Bryan/David Curtis Bryan  ROYALTY OWNER: Bryan Heirs  UTM GPS NORTHING: 4246526.6  UTM GPS EASTING: 423653.2 GPS ELEVATION: 711.28  The Responsible Party named above has chosen to submit GPS coordinates in lieu of preparing a new well location plat fo