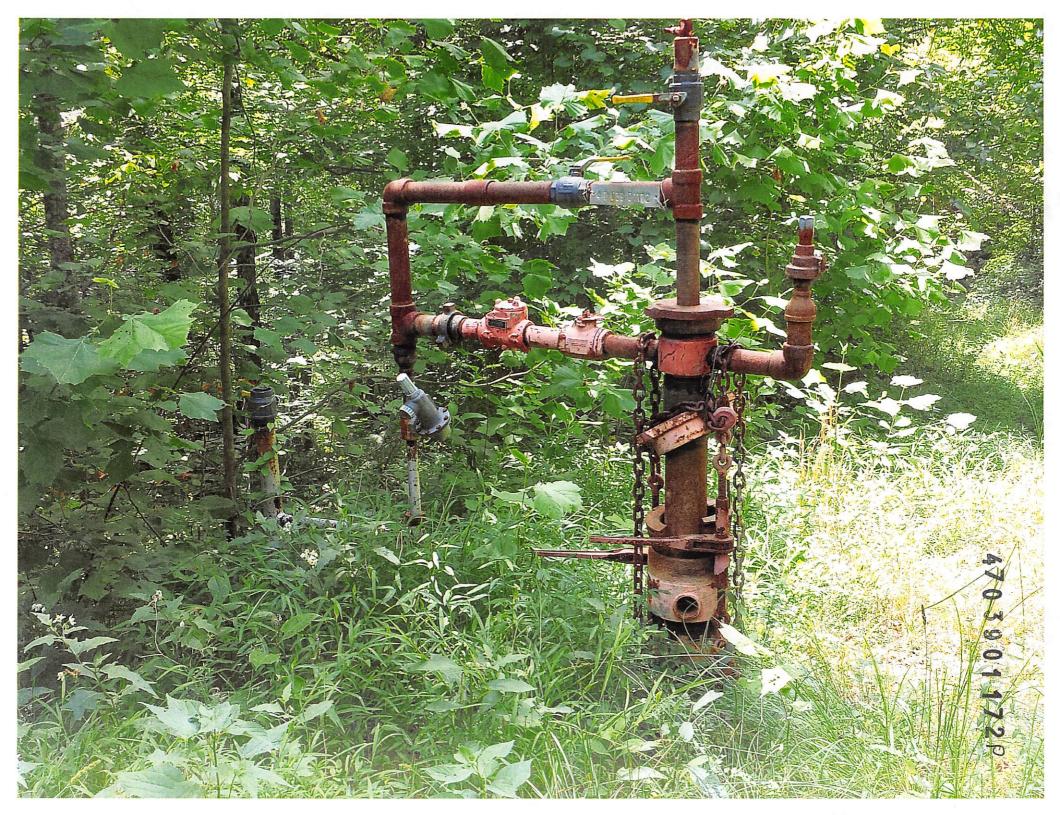

| ke Attempt to pull to                        | RECEIVED                                                |
| RECEIVED Office of Oil and oil | Photocopied section of involved 7 Plan Approved by:  Comments:  Packu 2 | ill be land applied, property and application area.  7.5' topographic sheet  Authorized Management of the sheet of the she | ke Attempt to pull te                        | RECEIVED                                                |





TITLE

test

DATE 7/17/2017
DETAILS
Coordinate System: W GS 1984 Web Mercator Auxiliary Sphere
Projection: Mercator Auxiliary Sphere
Datum: WG S 1984

© PSCS

0 295 590 1,180 Yards

1:35,496 W

ath: D \TEMP\e02cd70.96b.au 49d.898 k9 971 c89e 473 00 0, mxd

with date and get add upo 71 c8

WW-7 8-30-06



# West Virginia Department of Environmental Protection Office of Oil and Gas WELL LOCATION FORM: GPS

| RESPONSIBLE PARTY NAME: Shale Gas Production, LLC  COUNTY: Kanawha DISTRICT: Jefferson  QUADRANGLE: St. Albans  SURFACE OWNER: Donald C. Bryan/David Curtis Bryan  ROYALTY OWNER: Bryan Heirs  UTM GPS NORTHING: 4246526.6  UTM GPS EASTING: 423653.2 GPS ELEVATION: 711.28  The Responsible Party named above has chosen to submit GPS coordinates in lieu of preparing a new well location plat