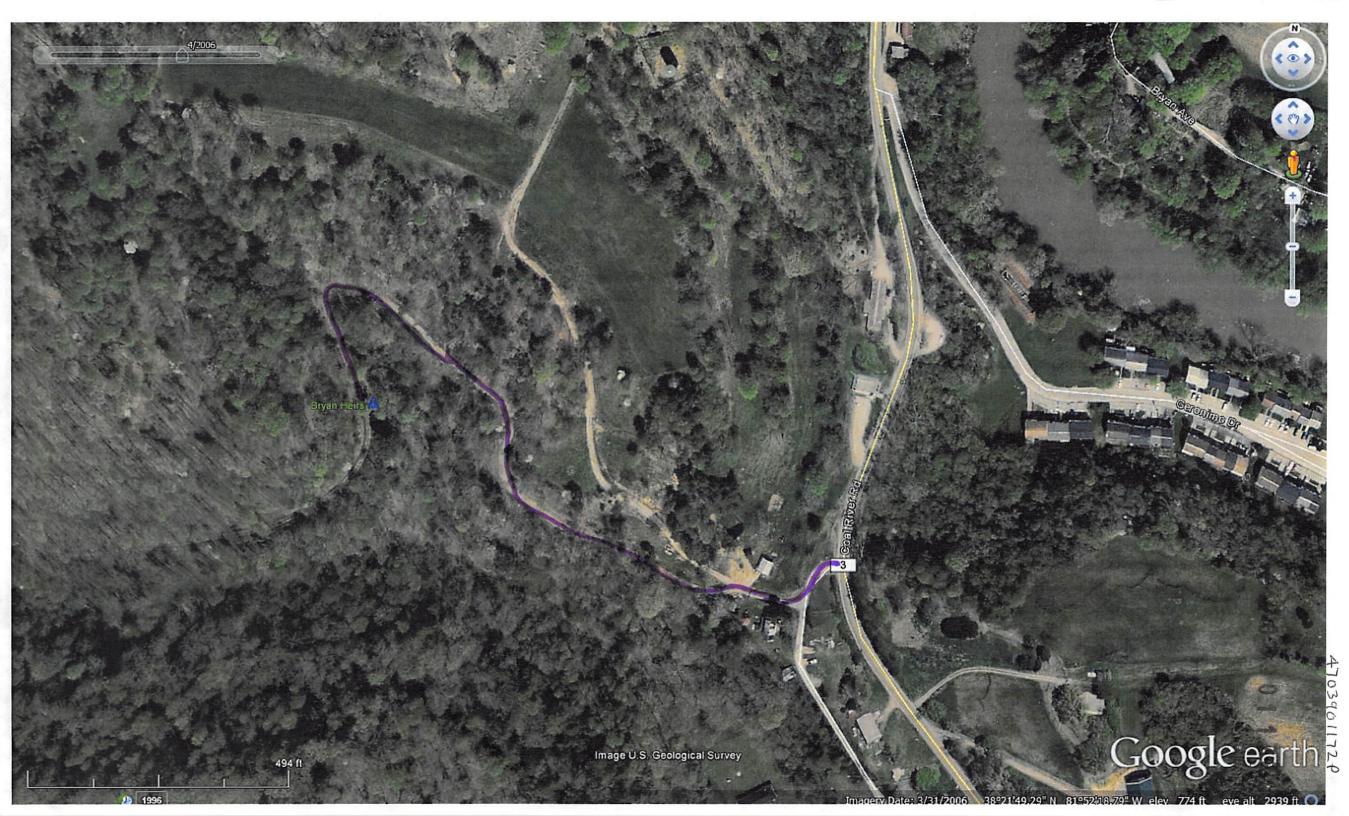

NCHES FEET INCHES Salt water .... feet Tast INCHES..... FEET.... ....INCHES Hard or Soft Oil Mass or Water Formation Color Depth Found Top Bottom Remarka Soil 0 9 Red Mud 9 21 Blue Slate 21 90 Sand 90 112 Slate 112 350 Sand 350 425 White Mud 325 338 Blue Mud 338 420 Sand 420 448 Slate 448 475 Sand 475 542 Blue Slate 542 620 White Slate 620 648 Sand 648 800 Black Slate 800 844 Salt Sand 844 1402 Slate 1402 1407 Little Lime 1407 1439 Pencil Cave 1439 1443 Big Lime 1443 1600 Engine Sand 1600 1670 RECEIVED Office of Oil and Gas Slate & Shells 1670 2092 Brown Shale 2092 2110 Berea Sand 2110 2131 OCT 0 1 2017 Slate & Shells 2131 3300 Brown Shale **53**00 3330 WV Department of nvironmental Protection Gray Slate 3330 3555 Brown Shale 3555 3734 White Slate 3734 3751 Total Depth 3751 /10/20/2017





WW-4A Revised 6-07

| 1) Date:                |     |   |       |  |
|-------------------------|-----|---|-------|--|
| 2) Operator's Well Numb | oer |   |       |  |
| 3) API Well No.: 47 -   | 39  | - | 01172 |  |

#### STATE OF WEST VIRGINIA DEPARTMENT OF ENVIRONMENTAL PROTECTION, OFFICE OF OIL AND GAS NOTICE OF APPLICATION TO PLUG AND ABANDON A WELL

| 4) Surface Ov                                    | vner(s) to be served:                                                                                                                            | 5)                                                                                              | (a) Coal Operator                                                                                                                     |