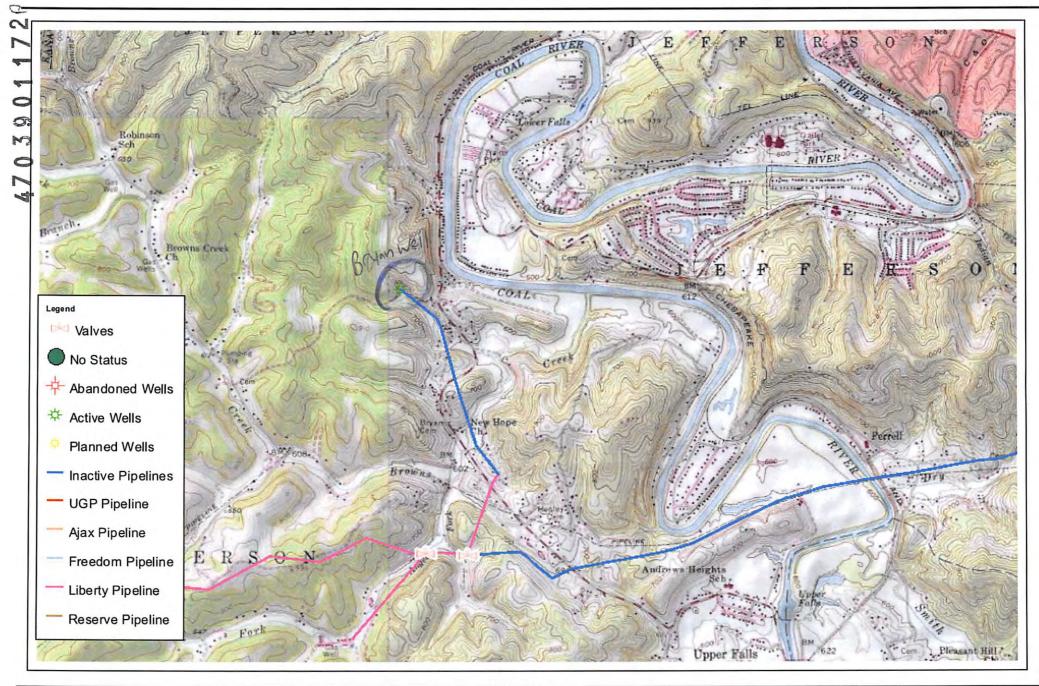

## West Virginia Department of Environmental Protection Office of Oil and Gas WELL LOCATION FORM: GPS

| <sub>арі:</sub> 47-39-01172                                                                                                                                                                                                                                                                                                                                                                                                                                                                                                     | WELL NO.: L.       | M. Bryan             |
|---------------------------------------------------------------------------------------------------------------------------------------------------------------------------------------------------------------------------------------------------------------------------------------------------------------------------------------------------------------------------------------------------------------------------------------------------------------------------------------------------------------------------------|--------------------|----------------------|
| FARM NAME: L.M Bryan                                                                                                                                                                                                                                                                                                                                                                                                                                                                                                            |                    |                      |
| RESPONSIBLE PARTY NAME: Shale Gas Production, LLC                                                                                                                                                                                                                                                                                                                                                                                                                                                                               |                    |                      |
| county: Kanawha                                                                                                                                                                                                                                                                                                                                                                                                                                                                                                                 |                    |                      |
| QUADRANGLE: St. Albans                                                                                                                                                                                                                                                                                                                                                                                                                                                                                                          | S                  |                      |
| SURFACE OWNER: Donald C. Bryan/David Curtis Bryan                                                                                                                                                                                                                                                                                                                                                                                                                                                                               |                    |                      |
| ROYALTY OWNER: Bryan Heirs                                                                                                                                                                                                                                                                                                                                                                                                                                                                                                      |                    |                      |
| UTM GPS NORTHING: 4246526.6                                                                                                                                                                                                                                                                                                                                                                                                                                                                                                     |                    |                      |
| UTM GPS EASTING: $4\overline{23653}$                                                                                                                                                                                                                                                                                                                                                                                                                                                                                            |                    | <sub>N:</sub> 711.28 |
| The Responsible Party named above has chosen to submit GPS coordinates in lieu of preparing a new well location plat for a plugging permit or assigned API number on the above well. The Office of Oil and Gas will not accept GPS coordinates that do not meet the following requirements:  1. Datum: NAD 1983, Zone: 17 North, Coordinate Units: meters, Altitude: height above mean sea level (MSL) – meters.  2. Accuracy to Datum – 3.05 meters  3. Data Collection Method: Survey grade GPS : Post Processed Differential |                    |                      |
| Real-Time Differential                                                                                                                                                                                                                                                                                                                                                                                                                                                                                                          |                    |                      |
| Mapping Grade GPS: Post Processed Differential                                                                                                                                                                                                                                                                                                                                                                                                                                                                                  |                    |                      |
| Real-Time Differential                                                                                                                                                                                                                                                                                                                                                                                                                                                                                                          |                    |                      |
| 4. Letter size copy of the topography map showing the well location.  I the undersigned, hereby certify this data is correct to the best of my knowledge and belief and shows all the information required by law and the regulations issued and prescribed by the Office of Oil and Gas.                                                                                                                                                                                                                                       |                    |                      |
| Dy Ogen                                                                                                                                                                                                                                                                                                                                                                                                                                                                                                                         | Land Manager Title | 10/2/17              |
| Signature '                                                                                                                                                                                                                                                                                                                                                                                                                                                                                                                     | Title              | Date                 |

RECEIVED
Office of Oil and Gas

OCT 03 2017

WV Department of Environmental Protection

test

DATE 7/17/2017

DETAILS
Coordinate System: W GS 1984 Web Mercator Auxiliary Sphere Projection: Mercator Auxiliary Sphere Datum: W GS 1984

SCALE 1:35.496

© PSCS

0 295 590 1,180 Yards

1ath D11EMP1402cd7096bas 49d89849971z894473000 mxd