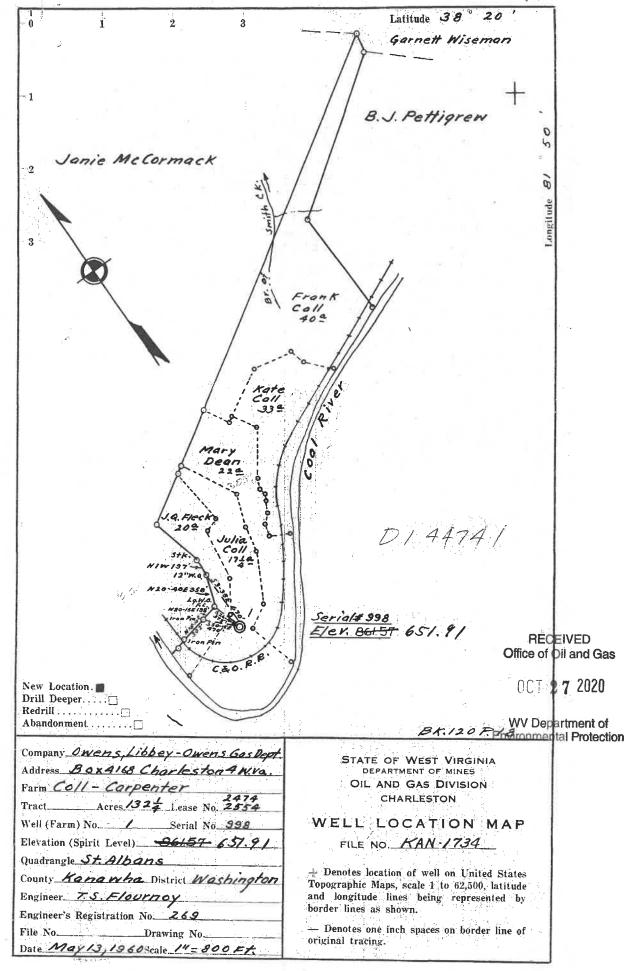

RECEIVED Office of Oil and Gas

OCT **27** 2020

WV Department of

Environmental Protection

Coll-Carpenter Unit #1 (319) API# 47-039-01734 Elevation: 652' GL Latitude: 38.316188

Longitude: -81.844714

Coll-Carpenter Unit #1 Well Data

10-3/4 32.75 ppf Surface Csg @ 504' GL - Set on shoe Casing:

7" 20 ppf Intermediate Csg @ 1820' GL – Set on shoe

3-1/2" 7.7 ppf tubing @ 2193' KB - Set on Hook wall packer.

TD: 3836' Latch Down: N/A

Perforations: Shot Hole F/ 2800' - T/ 3836' GL w/ 10,050# T.P.

280' - 282' Coal: Fresh Water Shows: 85', 305' Salt Water Shows: 920'

Gas/Oil Shows 2102', 2173', 2973', 3183', 3220', 3407', 3455', 3618', 3705', 3719'