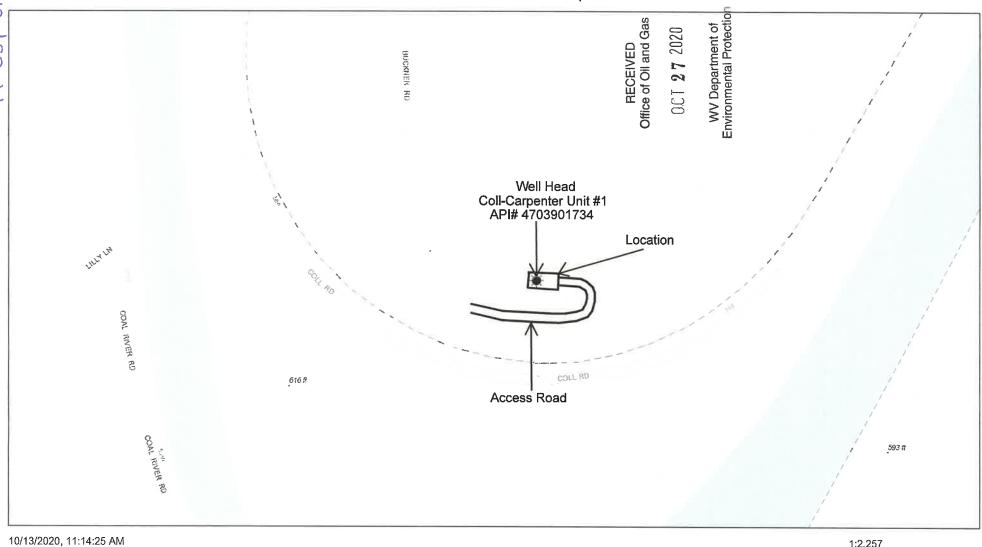

RECEIVED Office of Oil and Gas

OCT **27** 2020

WV Department of

Environmental Protection

Coll-Carpenter Unit #1 (319) API# 47-039-01734 Elevation: 652' GL Latitude: 38.316188

Longitude: -81.844714

Coll-Carpenter Unit #1 Well Data