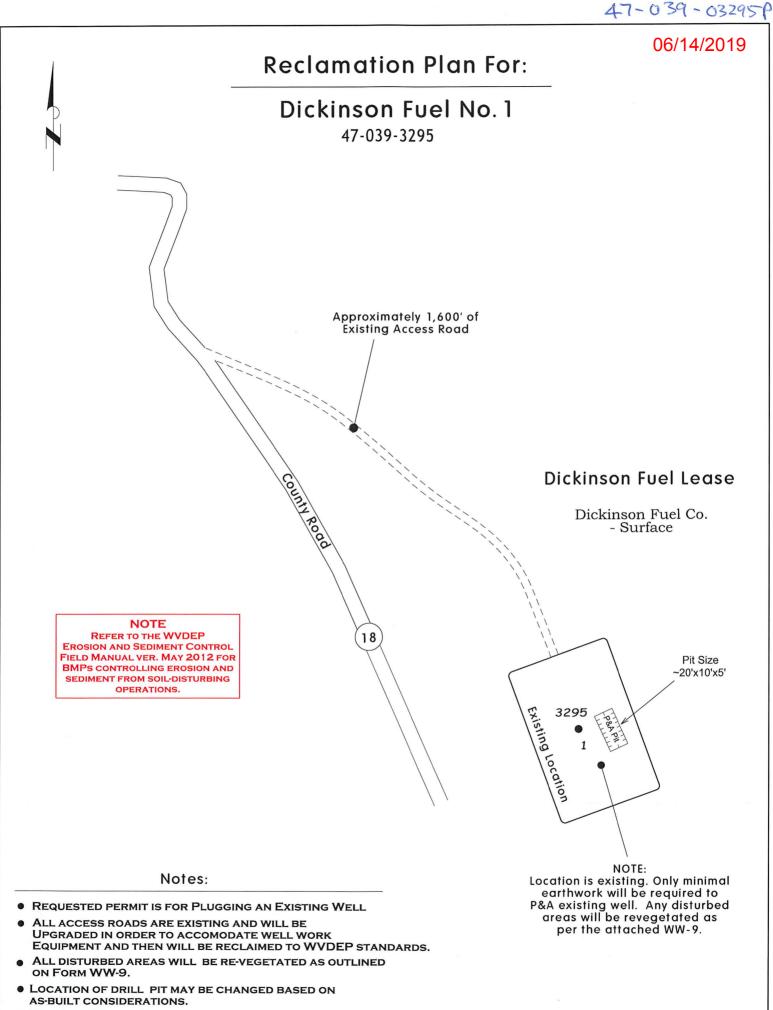

|               |                                                                      |                                              | 47-039-03295 P                                                                                                     |
|---------------|----------------------------------------------------------------------|----------------------------------------------|--------------------------------------------------------------------------------------------------------------------|
| WW-41<br>Rev. | B<br>2/01                                                            |                                              | 1) Date March 8 , 206/14/2019<br>2) Operator's<br>Well No. Dickinson Fuel No. 1<br>3) API Well No. 47-039 -03285 P |
|               | DEPARTMENT OF ENVI                                                   | EST VIRGINIA<br>RONMENTAL PRO<br>OIL AND GAS | CLH<br>4072<br>\$100°2                                                                                             |
|               | APPLICATION FOR A PERM                                               | MIT TO PLUG A                                | ND ABANDON                                                                                                         |
| 4)            | Well Type: Oil <u>×</u> / Gas/ Liquid<br>(If "Gas, Production or Und |                                              | / Waste disposal/<br>mage) Deep/ Shallow X                                                                         |
| 5)            | Location: Elevation 817'                                             | $_{\tt Watershed} C$                         | coal River                                                                                                         |
| 5)            | District Washington                                                  |                                              | wha Quadrangle Julian 7.5'                                                                                         |
| 6)            | Well Operator HG Energy, LLC                                         | 7)Designate                                  | d Agent Diane White                                                                                                |
|               | Address 5260 Dupont Road                                             |                                              | Address 5260 Dupont Road                                                                                           |
|               | Parkersburg, WV 26101                                                |                                              | Parkersburg, WV 26101                                                                                              |
| 8)            | Oil and Gas Inspector to be notified                                 | 9)Plugging                                   | Contractor                                                                                                         |
|               | Name Terry Urban                                                     |                                              | To Be Determined Upon Approval of the Permit                                                                       |
|               | Address P. O. Box 1207                                               |                                              | ess                                                                                                                |
|               | Clendenin, WV 25045                                                  |                                              |                                                                                                                    |
|               |                                                                      |                                              |                                                                                                                    |