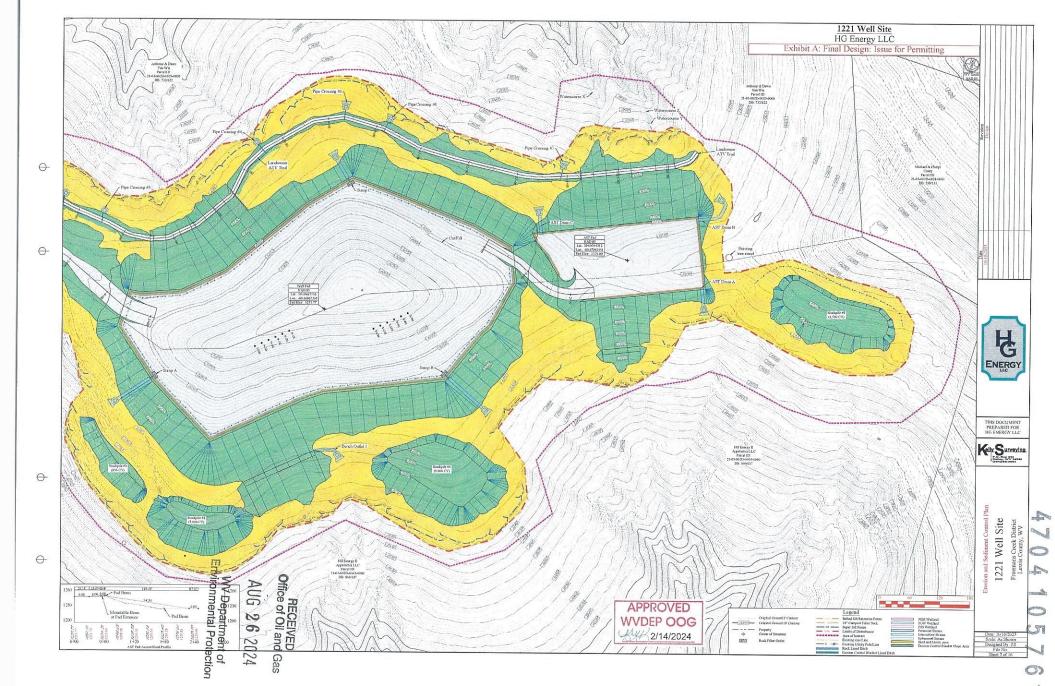

21) Total Area to be disturbed, including roads, stockpile area, pits, etc., (acres): 24.95 acres

22) Area to be disturbed for well pad only, less access road (acres): 9.53 acres

23) Describe centralizer placement for each casing string: