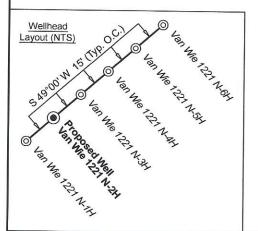

# STATE OF WEST VIRGINIA DEPARTMENT OF ENVIRONMENTAL PROTECTION, OFFICE OF OIL AND GAS WELL WORK PERMIT APPLICATION

| 1) Well Operator: HG Energy         | II Appalachia, 📙 4945            | 19932 Lewis                           | Freeman Vadis 7.5'                               |
|-------------------------------------|----------------------------------|---------------------------------------|--------------------------------------------------|
|                                     | Oper                             | ator ID County                        | District Quadrangle                              |
| 2) Operator's Well Number: Val      | n Wie 1221 N-2H                  | Well Pad Name: V                      | an Wie 1221                                      |
| 3) Farm Name/Surface Owner:         | HG Energy II Appalachia, LLC     | Public Road Access:                   | CR 11/3 aka Straight Run Road                    |
| 4) Elevation, current ground:       | 1256' Elevation                  | , proposed post-constr                | ruction: 1251.7'                                 |
| 5) Well Type (a) Gas x              | Oil                              | Underground St                        | torage                                           |
| Other                               |                                  |                                       |                                                  |
| (b)If Gas Shal                      | llow x                           | Deep                                  |                                                  |
| Hori                                | izontal X                        |                                       |                                                  |
| 6) Existing Pad: Yes or No No       |                                  | 5                                     |                                                  |
| 7) Proposed Target Formation(s)     | , Depth(s), Anticipated 7        | Thickness and Expecte                 | ed Pressure(s):                                  |
| Marcellus at 7002' / 7049' and 4    | 17' in thickness. Anticipat      | ed pressure at 4314#.                 |                                                  |
| 8) Proposed Total Vertical Depth    | n: 7,035'                        |                                       |                                                  |
| 9) Formation at Total Vertical De   | epth: Marcellus                  |                                       |                                                  |
| 10) Proposed Total Measured De      | epth: 19,175'                    |                                       |                                                  |
| 11) Proposed Horizontal Leg Ler     | ngth: 11,717'                    | · · · · · · · · · · · · · · · · · · · |                                                  |
| 12) Approximate Fresh Water Str     | rata Depths: 150', 1             | 181', 826'                            |                                                  |
| 13) Method to Determine Fresh V     | Water Depths: Nearest            | offset well data, (47                 | -017-02906, 2480, 4233, )                        |
| 14) Approximate Saltwater Deptl     |                                  |                                       |                                                  |
| 15) Approximate Coal Seam Dep       | oths: 220' - 225', 428'-438', 49 | 5'-501' (Surface casing is be         | ing extended to cover the coal in the DTI Field) |
| 16) Approximate Depth to Possib     | ole Void (coal mine, kars        | t, other): None                       |                                                  |
| 17) Does Proposed well location     |                                  |                                       | N. V                                             |
| directly overlying or adjacent to a | an active mine? You              | es                                    | No X                                             |
| (a) If Yes, provide Mine Info:      | Name:                            |                                       | RECEIVED                                         |
|                                     | Depth:                           |                                       | once of Oil and Gas                              |
|                                     | Seam:                            |                                       | AUG 26 2024                                      |
|                                     | Owner:                           |                                       | WV Department of<br>Environmental Protection     |
|                                     |                                  |                                       | - IUIECTION                                      |