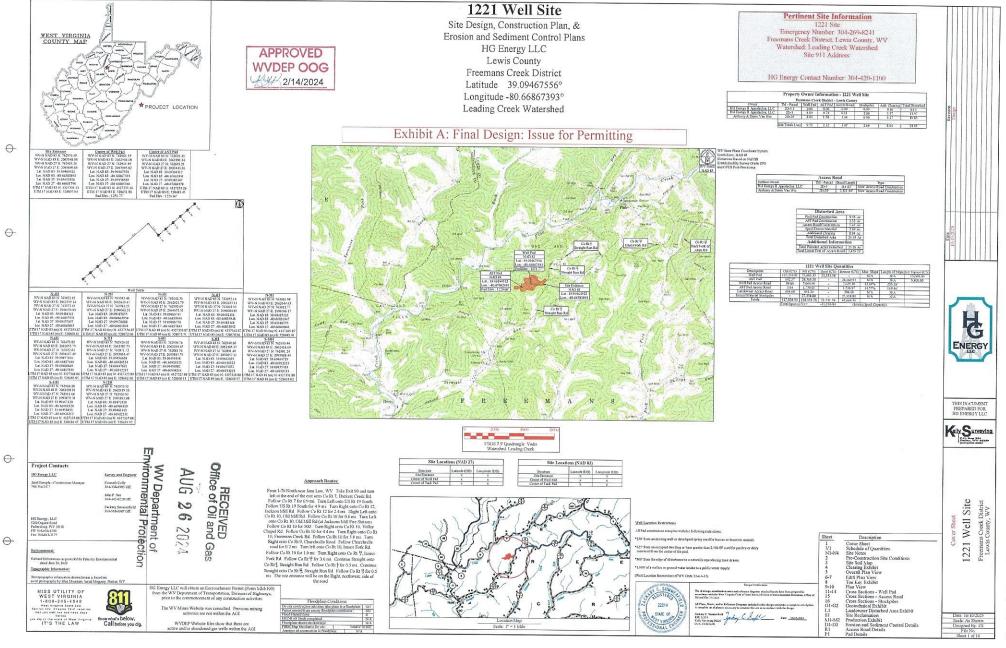

# STATE OF WEST VIRGINIA DEPARTMENT OF ENVIRONMENTAL PROTECTION, OFFICE OF OIL AND GAS WELL WORK PERMIT APPLICATION

| 1) Well Operator: HG Energy         | II Appalachia, 📙 4945            | 19932 Lewis                           | Freeman Vadis 7.5'                               |
|-------------------------------------|----------------------------------|---------------------------------------|--------------------------------------------------|
|                                     | Oper                             | ator ID County                        | District Quadrangle                              |
| 2) Operator's Well Number: Val      | n Wie 1221 N-2H                  | Well Pad Name: V                      | an Wie 1221                                      |
| 3) Farm Name/Surface Owner:         | HG Energy II Appalachia, LLC     | Public Road Access:                   | CR 11/3 aka Straight Run Road                    |
| 4) Elevation, current ground:       | 1256' Elevation                  | , proposed post-constr                | ruction: 1251.7'                                 |
| 5) Well Type (a) Gas x              | Oil                              | Underground St                        | torage                                           |
| Other                               |                                  |                                       |                                                  |
| (b)If Gas Shal                      | llow x                           | Deep                                  |                                                  |
| Hori                                | izontal X                        |                                       |                                                  |
| 6) Existing Pad: Yes or No No       |                                  | 5                                     |                                                  |
| 7) Proposed Target Formation(s)     | , Depth(s), Anticipated 7        | Thickness and Expecte                 | ed Pressure(s):                                  |
| Marcellus at 7002' / 7049' and 4    | 17' in thickness. Anticipat      | ed pressure at 4314#.                 |                                                  |
| 8) Proposed Total Vertical Depth    | n: 7,035'                        |                                       |                                                  |
| 9) Formation at Total Vertical De   | epth: Marcellus                  |                                       |                                                  |
| 10) Proposed Total Measured De      | epth: 19,175'                    |                                       |                                                  |
| 11) Proposed Horizontal Leg Ler     | ngth: 11,717'                    | · · · · · · · · · · · · · · · · · · · |                                                  |
| 12) Approximate Fresh Water Str     | rata Depths: 150', 1             | 181', 826'                            |                                                  |
| 13) Method to Determine Fresh V     | Water Depths: Nearest            | offset well data, (47                 | -017-02906, 2480, 4233, )                        |
| 14) Approximate Saltwater Deptl     |                                  |                                       |                                                  |
| 15) Approximate Coal Seam Dep       | oths: 220' - 225', 428'-438', 49 | 5'-501' (Surface casing is be         | ing extended to cover the coal in the DTI Field) |
| 16) Approximate Depth to Possib     | ole Void (coal mine, kars        | t, other): None                       |                                                  |
| 17) Does Proposed well location     |                                  |                                       | N. V                                             |
| directly overlying or adjacent to a | an active mine? You              | es                                    | No X                                             |
| (a) If Yes, provide Mine Info:      | Name:                            |                                       | RECEIVED                                         |
|                                     | Depth:                           |                                       | once of Oil and Gas                              |
|                                     | Seam:                            |                                       | AUG 26 2024                                      |
|                                     | Owner:                           |                                       | WV Department of<br>Environmental Protection     |
|                                     |                                  |                                       | - IUIECTION                                      |