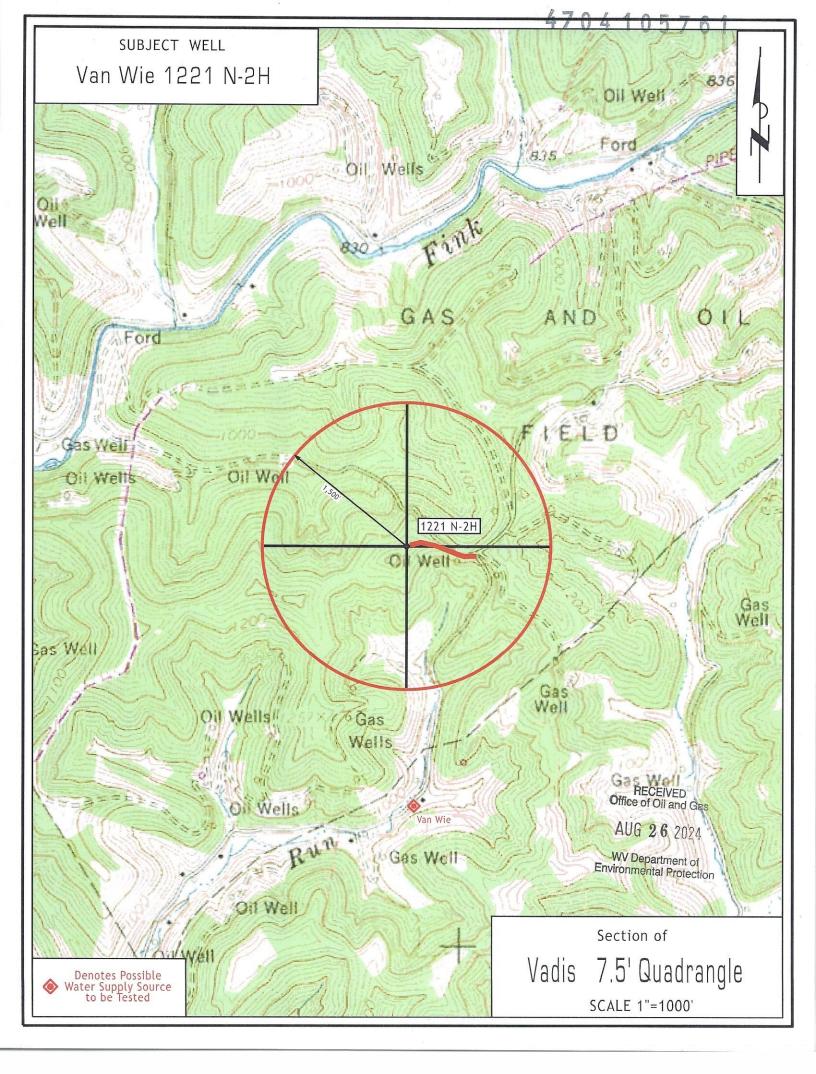

# STATE OF WEST VIRGINIA DEPARTMENT OF ENVIRONMENTAL PROTECTION, OFFICE OF OIL AND GAS WELL WORK PERMIT APPLICATION

| 1) Well Operator: HG Energy         | II Appalachia, 📙 4945            | 19932 Lewis                           | Freeman Vadis 7.5'                               |
|-------------------------------------|----------------------------------|---------------------------------------|--------------------------------------------------|
|                                     | Oper                             | ator ID County                        | District Quadrangle                              |
| 2) Operator's Well Number: Val      | n Wie 1221 N-2H                  | Well Pad Name: V                      | an Wie 1221                                      |
| 3) Farm Name/Surface Owner:         | HG Energy II Appalachia, LLC     | Public Road Access:                   | CR 11/3 aka Straight Run Road                    |
| 4) Elevation, current ground:       | 1256' Elevation                  | , proposed post-constr                | ruction: 1251.7'                                 |
| 5) Well Type (a) Gas x              | Oil                              | Underground St                        | torage                                           |
| Other                               |                                  |                                       |                                                  |
| (b)If Gas Shal                      | llow x                           | Deep                                  |                                                  |
| Hori                                | izontal X                        |                                       |                                                  |
| 6) Existing Pad: Yes or No No       |                                  | 5                                     |                                                  |
| 7) Proposed Target Formation(s)     | , Depth(s), Anticipated 7        | Thickness and Expecte                 | ed Pressure(s):                                  |
| Marcellus at 7002' / 7049' and 4    | 17' in thickness. Anticipat      | ed pressure at 4314#.                 |                                                  |
| 8) Proposed Total Vertical Depth    | n: 7,035'                        |                                       |                                                  |
| 9) Formation at Total Vertical De   | epth: Marcellus                  |                                       |                                                  |
| 10) Proposed Total Measured De      | epth: 19,175'                    |                                       |                                                  |
| 11) Proposed Horizontal Leg Ler     | ngth: 11,717'                    | · · · · · · · · · · · · · · · · · · · |                                                  |
| 12) Approximate Fresh Water Str     | rata Depths: 150', 1             | 181', 826'                            |                                                  |
| 13) Method to Determine Fresh V     | Water Depths: Nearest            | offset well data, (47                 | -017-02906, 2480, 4233, )                        |
| 14) Approximate Saltwater Deptl     |                                  |                                       |                                                  |
| 15) Approximate Coal Seam Dep       | oths: 220' - 225', 428'-438', 49 | 5'-501' (Surface casing is be         | ing extended to cover the coal in the DTI Field) |
| 16) Approximate Depth to Possib     | ole Void (coal mine, kars        | t, other): None                       |                                                  |
| 17) Does Proposed well location     |                                  |                                       | N. V                                             |
| directly overlying or adjacent to a | an active mine? You              | es                                    | No X                                             |
| (a) If Yes, provide Mine Info:      | Name:                            |                                       | RECEIVED                                         |
|                                     | Depth:                           |                                       | once of Oil and Gas                              |
|                                     | Seam:                            |                                       | AUG 26 2024                                      |
|                                     | Owner:                           |                                       | WV Department of<br>Environmental Protection     |
|                                     |                                  |                                       | - IUIECTION                                      |