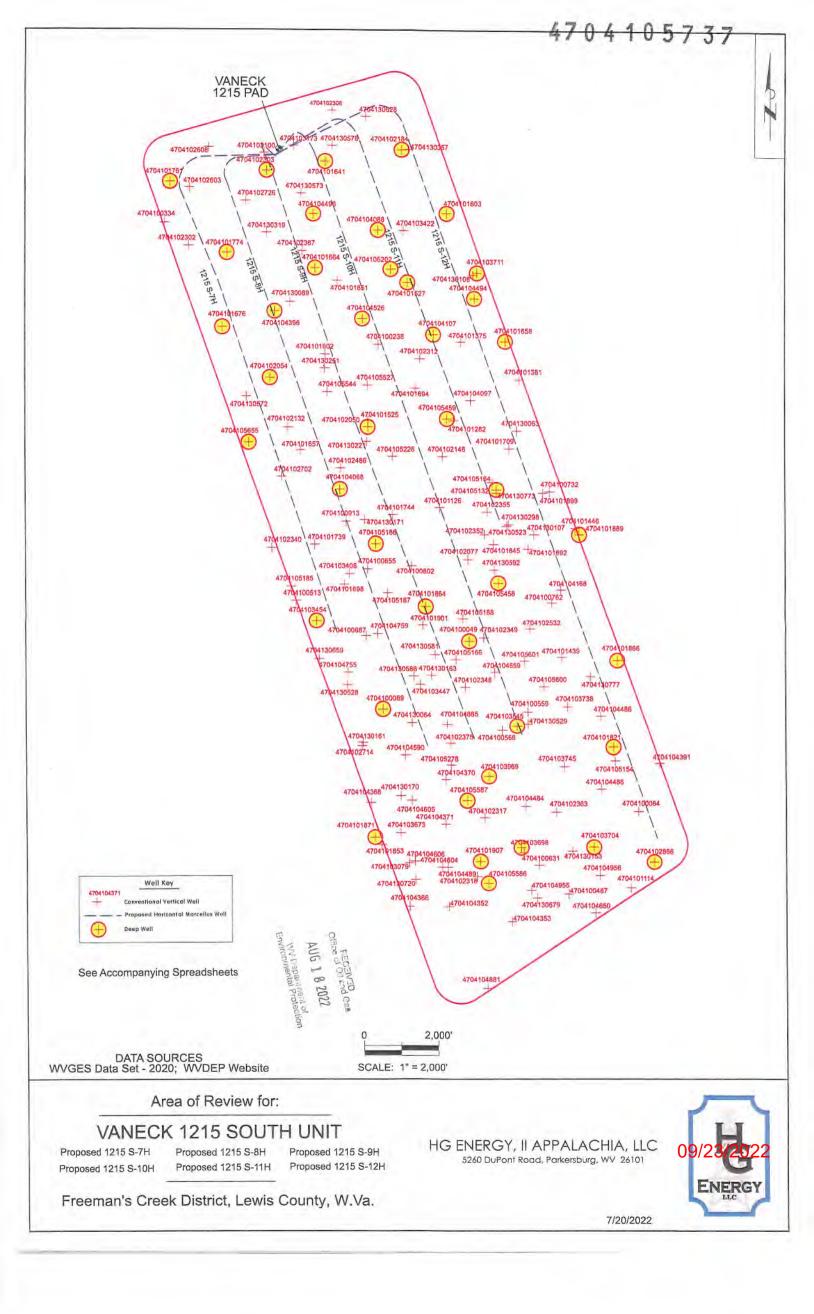

Operator's Well Number: VANECK 1215 S-84 Farm Name: HG ENERGY II, APPALACHI U.S. WELL NUMBER: 47-041-05737-00-00 Horizontal 6A New Drill Date Issued: 9/22/2022

Promoting a healthy environment.

API NO. 47-4704105737

| WW-6B   |
|---------|
| (04/15) |

OPERATOR WELL NO. Vaneck 1215 S-8H

Well Pad Name: Vaneck 1215

## STATE OF WEST VIRGINIA DEPARTMENT OF ENVIRONMENTAL PROTECTION, OFFICE OF OIL AND GAS WELL WORK PERMIT APPLICATION

| 1) W-II Outstand HG Energ                                                      | y II Appalachia          | 494519932               | Lewis                | Freeman                                                                                                                                                                                                                                                                                                                                                                                                                                                                                                                                                                                                                                                                                                                                                                                                                                                                                                                                                                                                                                                                                                                                                                                                                                                                                                                                                                                                                                                                                                                                                                                                                                                                                                                                                                                                                                                                                                                                                                                                                                                                                                                        | Camden 7.5'                |
|--------------------------------------------------------------------------------|--------------------------|-------------------------|----------------------|--------------------------------------------------------------------------------------------------------------------------------------------------------------------------------------------------------------------------------------------------------------------------------------------------------------------------------------------------------------------------------------------------------------------------------------------------------------------------------------------------------------------------------------------------------------------------------------------------------------------------------------------------------------------------------------------------------------------------------------------------------------------------------------------------------------------------------------------------------------------------------------------------------------------------------------------------------------------------------------------------------------------------------------------------------------------------------------------------------------------------------------------------------------------------------------------------------------------------------------------------------------------------------------------------------------------------------------------------------------------------------------------------------------------------------------------------------------------------------------------------------------------------------------------------------------------------------------------------------------------------------------------------------------------------------------------------------------------------------------------------------------------------------------------------------------------------------------------------------------------------------------------------------------------------------------------------------------------------------------------------------------------------------------------------------------------------------------------------------------------------------|----------------------------|
| 1) Well Operator: HG Energ                                                     |                          | Operator ID             | County               | District                                                                                                                                                                                                                                                                                                                                                                                                                                                                                                                                                                                                                                                                                                                                                                                                                                                                                                                                                                                                                                                                                                                                                                                                                                                                                                                                                                                                                                                                                                                                                                                                                                                                                                                                                                                                                                                                                                                                                                                                                                                                                                                       | Quadrangle                 |
| 2) Operator's Well Number: _                                                   | /aneck 1215 S-           | -                       | Pad Name: V          | aneck 1215                                                                                                                                                                                                                                                                                                                                                                                                                                                                                                                                                                                                                                                                                                                                                                                                                                                                                                                                                                                                                                                                                                                                                                                                                                                                                                                                                                                                                                                                                                                                                                                                                                                                                                                                                                                                                                                                                                                                                                                                                                                                                                                     |                            |
| 3) Farm Name/Surface Owner                                                     | HG Energy II Appa        | lachia, LLC Public R    | oad Access:          | Mare Run Ro                                                                                                                                                                                                                                                                                                                                                                                                                                                                                                                                                                                                                                                                                                                                                                                                                                                                                                                                                                                                                                                                                                                                                                                                                                                                                                                                                                                                                                                                                                                                                                                                                                                                                                                                                                                                                                                                                                                                                                                                                                                                                                                    | l at CR 10 / 9             |
| 4) Elevation, current ground:                                                  | 1259'                    | Elevation, propose      | ed post-constr       | ruction: 1254.                                                                                                                                                                                                                                                                                                                                                                                                                                                                                                                                                                                                                                                                                                                                                                                                                                                                                                                                                                                                                                                                                                                                                                                                                                                                                                                                                                                                                                                                                                                                                                                                                                                                                                                                                                                                                                                                                                                                                                                                                                                                                                                 | 8'                         |
| 5) Well Type (a) Gas $\underline{x}$                                           | Oil                      | Ui                      | nderground St        | torage                                                                                                                                                                                                                                                                                                                                                                                                                                                                                                                                                                                                                                                                                                                                                                                                                                                                                                                                                                                                                                                                                                                                                                                                                                                                                                                                                                                                                                                                                                                                                                                                                                                                                                                                                                                                                                                                                                                                                                                                                                                                                                                         |                            |
| Other                                                                          |                          |                         |                      |                                                                                                                                                                                                                                                                                                                                                                                                                                                                                                                                                                                                                                                                                                                                                                                                                                                                                                                                                                                                                                                                                                                                                                                                                                                                                                                                                                                                                                                                                                                                                                                                                                                                                                                                                                                                                                                                                                                                                                                                                                                                                                                                |                            |
| (b)If Gas S                                                                    | hallow x                 | Deep                    |                      |                                                                                                                                                                                                                                                                                                                                                                                                                                                                                                                                                                                                                                                                                                                                                                                                                                                                                                                                                                                                                                                                                                                                                                                                                                                                                                                                                                                                                                                                                                                                                                                                                                                                                                                                                                                                                                                                                                                                                                                                                                                                                                                                | ,SDW                       |
|                                                                                | orizontal <u>x</u>       |                         |                      |                                                                                                                                                                                                                                                                                                                                                                                                                                                                                                                                                                                                                                                                                                                                                                                                                                                                                                                                                                                                                                                                                                                                                                                                                                                                                                                                                                                                                                                                                                                                                                                                                                                                                                                                                                                                                                                                                                                                                                                                                                                                                                                                | ,50W<br>814/2022           |
| 6) Existing Pad: Yes or No $\underline{N}$                                     | The second second second |                         | -                    |                                                                                                                                                                                                                                                                                                                                                                                                                                                                                                                                                                                                                                                                                                                                                                                                                                                                                                                                                                                                                                                                                                                                                                                                                                                                                                                                                                                                                                                                                                                                                                                                                                                                                                                                                                                                                                                                                                                                                                                                                                                                                                                                |                            |
| <ol> <li>Proposed Target Formation<br/>Marcellus at 6753'/6803' and</li> </ol> | · /· · · · ·             |                         |                      | ed Pressure(s):                                                                                                                                                                                                                                                                                                                                                                                                                                                                                                                                                                                                                                                                                                                                                                                                                                                                                                                                                                                                                                                                                                                                                                                                                                                                                                                                                                                                                                                                                                                                                                                                                                                                                                                                                                                                                                                                                                                                                                                                                                                                                                                |                            |
| 8) Proposed Total Vertical De                                                  | pth: 6,790'              |                         |                      |                                                                                                                                                                                                                                                                                                                                                                                                                                                                                                                                                                                                                                                                                                                                                                                                                                                                                                                                                                                                                                                                                                                                                                                                                                                                                                                                                                                                                                                                                                                                                                                                                                                                                                                                                                                                                                                                                                                                                                                                                                                                                                                                |                            |
| 9) Formation at Total Vertical                                                 | Depth: Marce             | ellus                   |                      |                                                                                                                                                                                                                                                                                                                                                                                                                                                                                                                                                                                                                                                                                                                                                                                                                                                                                                                                                                                                                                                                                                                                                                                                                                                                                                                                                                                                                                                                                                                                                                                                                                                                                                                                                                                                                                                                                                                                                                                                                                                                                                                                |                            |
| 10) Proposed Total Measured                                                    | Depth:24,01              | 4' 1                    |                      |                                                                                                                                                                                                                                                                                                                                                                                                                                                                                                                                                                                                                                                                                                                                                                                                                                                                                                                                                                                                                                                                                                                                                                                                                                                                                                                                                                                                                                                                                                                                                                                                                                                                                                                                                                                                                                                                                                                                                                                                                                                                                                                                |                            |
| 11) Proposed Horizontal Leg                                                    | Length:16,17             | <b>'</b> 1'             |                      |                                                                                                                                                                                                                                                                                                                                                                                                                                                                                                                                                                                                                                                                                                                                                                                                                                                                                                                                                                                                                                                                                                                                                                                                                                                                                                                                                                                                                                                                                                                                                                                                                                                                                                                                                                                                                                                                                                                                                                                                                                                                                                                                |                            |
| 12) Approximate Fresh Water                                                    | Strata Depths:           | 60', 214', 600          | ', 861'              |                                                                                                                                                                                                                                                                                                                                                                                                                                                                                                                                                                                                                                                                                                                                                                                                                                                                                                                                                                                                                                                                                                                                                                                                                                                                                                                                                                                                                                                                                                                                                                                                                                                                                                                                                                                                                                                                                                                                                                                                                                                                                                                                |                            |
| 13) Method to Determine Fres                                                   | sh Water Depths:         | Nearest offset we       | ell data, (47-04     | 41-02173, 0693                                                                                                                                                                                                                                                                                                                                                                                                                                                                                                                                                                                                                                                                                                                                                                                                                                                                                                                                                                                                                                                                                                                                                                                                                                                                                                                                                                                                                                                                                                                                                                                                                                                                                                                                                                                                                                                                                                                                                                                                                                                                                                                 | 3, 0236, 2308, 0578 )      |
| 14) Approximate Saltwater De                                                   | epths: 1605'             |                         |                      |                                                                                                                                                                                                                                                                                                                                                                                                                                                                                                                                                                                                                                                                                                                                                                                                                                                                                                                                                                                                                                                                                                                                                                                                                                                                                                                                                                                                                                                                                                                                                                                                                                                                                                                                                                                                                                                                                                                                                                                                                                                                                                                                |                            |
| 15) Approximate Coal Seam I                                                    | Depths: 272', 700'       | , 1040', 1150' (Surface | casing is being      | extended to cover                                                                                                                                                                                                                                                                                                                                                                                                                                                                                                                                                                                                                                                                                                                                                                                                                                                                                                                                                                                                                                                                                                                                                                                                                                                                                                                                                                                                                                                                                                                                                                                                                                                                                                                                                                                                                                                                                                                                                                                                                                                                                                              | the coal in the DTI Field) |
| 16) Approximate Depth to Po                                                    | ssible Void (coal        | mine, karst, other)     | : None               |                                                                                                                                                                                                                                                                                                                                                                                                                                                                                                                                                                                                                                                                                                                                                                                                                                                                                                                                                                                                                                                                                                                                                                                                                                                                                                                                                                                                                                                                                                                                                                                                                                                                                                                                                                                                                                                                                                                                                                                                                                                                                                                                |                            |
| 17) Does Proposed well locati<br>directly overlying or adjacent                |                          |                         |                      | No X                                                                                                                                                                                                                                                                                                                                                                                                                                                                                                                                                                                                                                                                                                                                                                                                                                                                                                                                                                                                                                                                                                                                                                                                                                                                                                                                                                                                                                                                                                                                                                                                                                                                                                                                                                                                                                                                                                                                                                                                                                                                                                                           |                            |
| (a) If Yes, provide Mine Info                                                  | o: Name:                 |                         |                      |                                                                                                                                                                                                                                                                                                                                                                                                                                                                                                                                                                                                                                                                                                                                                                                                                                                                                                                                                                                                                                                                                                                                                                                                                                                                                                                                                                                                                                                                                                                                                                                                                                                                                                                                                                                                                                                                                                                                                                                                                                                                                                                                |                            |
|                                                                                | Depth:                   |                         | MEM<br>Officie ci    | ENIE<br>Ni end Ges                                                                                                                                                                                                                                                                                                                                                                                                                                                                                                                                                                                                                                                                                                                                                                                                                                                                                                                                                                                                                                                                                                                                                                                                                                                                                                                                                                                                                                                                                                                                                                                                                                                                                                                                                                                                                                                                                                                                                                                                                                                                                                             |                            |
|                                                                                | Seam:                    |                         | AUG 1                | 8 2022                                                                                                                                                                                                                                                                                                                                                                                                                                                                                                                                                                                                                                                                                                                                                                                                                                                                                                                                                                                                                                                                                                                                                                                                                                                                                                                                                                                                                                                                                                                                                                                                                                                                                                                                                                                                                                                                                                                                                                                                                                                                                                                         |                            |
|                                                                                | Owner:                   |                         | 1-1                  | In ant of                                                                                                                                                                                                                                                                                                                                                                                                                                                                                                                                                                                                                                                                                                                                                                                                                                                                                                                                                                                                                                                                                                                                                                                                                                                                                                                                                                                                                                                                                                                                                                                                                                                                                                                                                                                                                                                                                                                                                                                                                                                                                                                      |                            |
|                                                                                |                          |                         | Contraction Division | Louis a state of the state of t |                            |