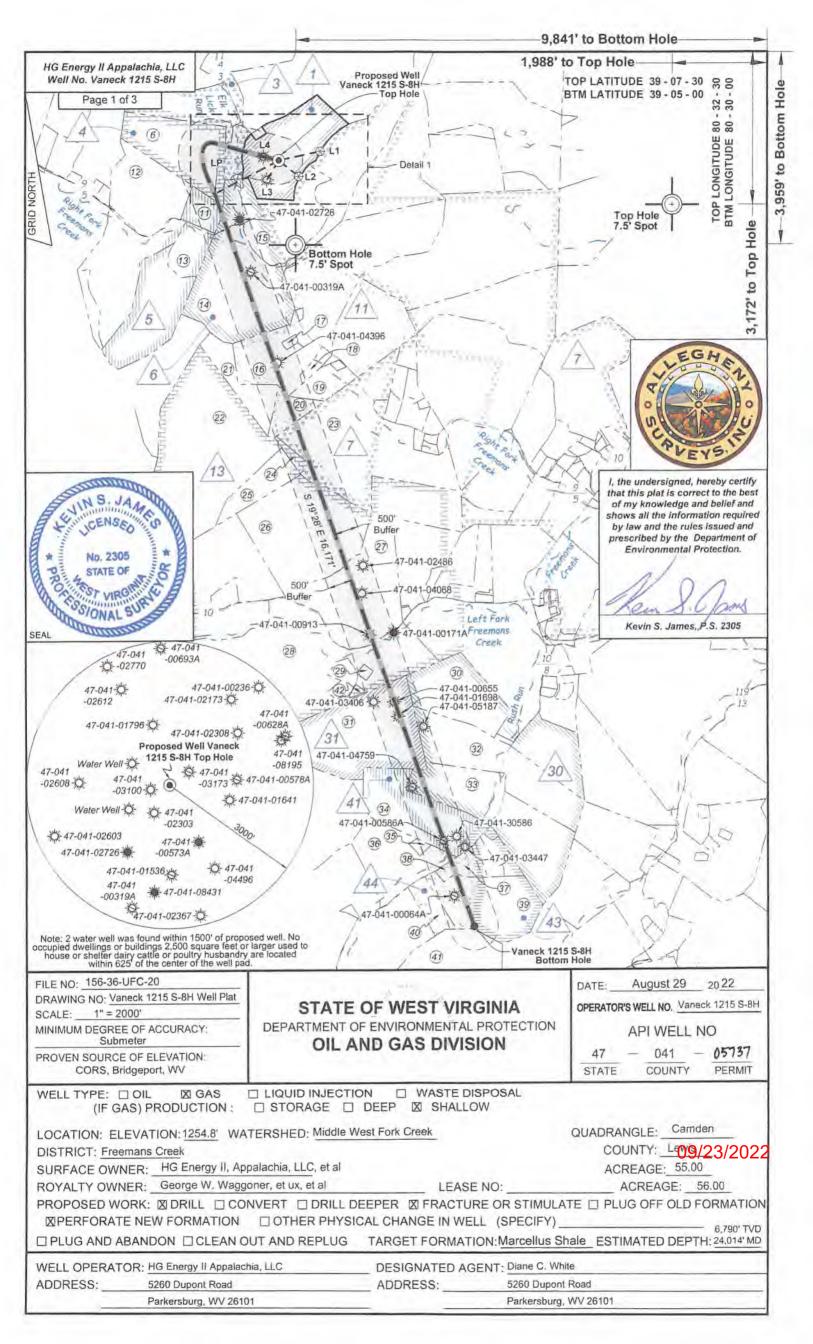

## STATE OF WEST VIRGINIA DEPARTMENT OF ENVIRONMENTAL PROTECTION, OFFICE OF OIL AND GAS WELL WORK PERMIT APPLICATION

| 1) W-II Outstand HG Energ                                                      | y II Appalachia          | 494519932               | Lewis                | Freeman                                                                                                                                                                                                                                                                                                                                                                                                                                                                                                                                                                                                                                                                                                                                                                                                                                                                                                                                                                                                                                                                                                                                                                                                                                                                                                                                                                                                                                                                                                                                                                                                                                                                                                                                                                                                                                                                                                                                                                                                                                                                                                                        | Camden 7.5'                |
|--------------------------------------------------------------------------------|--------------------------|-------------------------|----------------------|--------------------------------------------------------------------------------------------------------------------------------------------------------------------------------------------------------------------------------------------------------------------------------------------------------------------------------------------------------------------------------------------------------------------------------------------------------------------------------------------------------------------------------------------------------------------------------------------------------------------------------------------------------------------------------------------------------------------------------------------------------------------------------------------------------------------------------------------------------------------------------------------------------------------------------------------------------------------------------------------------------------------------------------------------------------------------------------------------------------------------------------------------------------------------------------------------------------------------------------------------------------------------------------------------------------------------------------------------------------------------------------------------------------------------------------------------------------------------------------------------------------------------------------------------------------------------------------------------------------------------------------------------------------------------------------------------------------------------------------------------------------------------------------------------------------------------------------------------------------------------------------------------------------------------------------------------------------------------------------------------------------------------------------------------------------------------------------------------------------------------------|----------------------------|
| 1) Well Operator: HG Energ                                                     |                          | Operator ID             | County               | District                                                                                                                                                                                                                                                                                                                                                                                                                                                                                                                                                                                                                                                                                                                                                                                                                                                                                                                                                                                                                                                                                                                                                                                                                                                                                                                                                                                                                                                                                                                                                                                                                                                                                                                                                                                                                                                                                                                                                                                                                                                                                                                       | Quadrangle                 |
| 2) Operator's Well Number: _                                                   | /aneck 1215 S-           | -                       | Pad Name: V          | aneck 1215                                                                                                                                                                                                                                                                                                                                                                                                                                                                                                                                                                                                                                                                                                                                                                                                                                                                                                                                                                                                                                                                                                                                                                                                                                                                                                                                                                                                                                                                                                                                                                                                                                                                                                                                                                                                                                                                                                                                                                                                                                                                                                                     |                            |
| 3) Farm Name/Surface Owner                                                     | HG Energy II Appa        | lachia, LLC Public R    | oad Access:          | Mare Run Ro                                                                                                                                                                                                                                                                                                                                                                                                                                                                                                                                                                                                                                                                                                                                                                                                                                                                                                                                                                                                                                                                                                                                                                                                                                                                                                                                                                                                                                                                                                                                                                                                                                                                                                                                                                                                                                                                                                                                                                                                                                                                                                                    | l at CR 10 / 9             |
| 4) Elevation, current ground:                                                  | 1259'                    | Elevation, propose      | ed post-constr       | ruction: 1254.                                                                                                                                                                                                                                                                                                                                                                                                                                                                                                                                                                                                                                                                                                                                                                                                                                                                                                                                                                                                                                                                                                                                                                                                                                                                                                                                                                                                                                                                                                                                                                                                                                                                                                                                                                                                                                                                                                                                                                                                                                                                                                                 | 8'                         |
| 5) Well Type (a) Gas $\underline{x}$                                           | Oil                      | Ui                      | nderground St        | torage                                                                                                                                                                                                                                                                                                                                                                                                                                                                                                                                                                                                                                                                                                                                                                                                                                                                                                                                                                                                                                                                                                                                                                                                                                                                                                                                                                                                                                                                                                                                                                                                                                                                                                                                                                                                                                                                                                                                                                                                                                                                                                                         |                            |
| Other                                                                          |                          |                         |                      |                                                                                                                                                                                                                                                                                                                                                                                                                                                                                                                                                                                                                                                                                                                                                                                                                                                                                                                                                                                                                                                                                                                                                                                                                                                                                                                                                                                                                                                                                                                                                                                                                                                                                                                                                                                                                                                                                                                                                                                                                                                                                                                                |                            |
| (b)If Gas S                                                                    | hallow x                 | Deep                    |                      |                                                                                                                                                                                                                                                                                                                                                                                                                                                                                                                                                                                                                                                                                                                                                                                                                                                                                                                                                                                                                                                                                                                                                                                                                                                                                                                                                                                                                                                                                                                                                                                                                                                                                                                                                                                                                                                                                                                                                                                                                                                                                                                                | ,SDW                       |
|                                                                                | orizontal <u>x</u>       |                         |                      |                                                                                                                                                                                                                                                                                                                                                                                                                                                                                                                                                                                                                                                                                                                                                                                                                                                                                                                                                                                                                                                                                                                                                                                                                                                                                                                                                                                                                                                                                                                                                                                                                                                                                                                                                                                                                                                                                                                                                                                                                                                                                                                                | ,50W<br>814/2022           |
| 6) Existing Pad: Yes or No $\underline{N}$                                     | The second second second |                         | -                    |                                                                                                                                                                                                                                                                                                                                                                                                                                                                                                                                                                                                                                                                                                                                                                                                                                                                                                                                                                                                                                                                                                                                                                                                                                                                                                                                                                                                                                                                                                                                                                                                                                                                                                                                                                                                                                                                                                                                                                                                                                                                                                                                |                            |
| <ol> <li>Proposed Target Formation<br/>Marcellus at 6753'/6803' and</li> </ol> | · /· · · · ·             |                         |                      | ed Pressure(s):                                                                                                                                                                                                                                                                                                                                                                                                                                                                                                                                                                                                                                                                                                                                                                                                                                                                                                                                                                                                                                                                                                                                                                                                                                                                                                                                                                                                                                                                                                                                                                                                                                                                                                                                                                                                                                                                                                                                                                                                                                                                                                                |                            |
| 8) Proposed Total Vertical De                                                  | pth: 6,790'              |                         |                      |                                                                                                                                                                                                                                                                                                                                                                                                                                                                                                                                                                                                                                                                                                                                                                                                                                                                                                                                                                                                                                                                                                                                                                                                                                                                                                                                                                                                                                                                                                                                                                                                                                                                                                                                                                                                                                                                                                                                                                                                                                                                                                                                |                            |
| 9) Formation at Total Vertical                                                 | Depth: Marce             | ellus                   |                      |                                                                                                                                                                                                                                                                                                                                                                                                                                                                                                                                                                                                                                                                                                                                                                                                                                                                                                                                                                                                                                                                                                                                                                                                                                                                                                                                                                                                                                                                                                                                                                                                                                                                                                                                                                                                                                                                                                                                                                                                                                                                                                                                |                            |
| 10) Proposed Total Measured                                                    | Depth:24,01              | 4' 1                    |                      |                                                                                                                                                                                                                                                                                                                                                                                                                                                                                                                                                                                                                                                                                                                                                                                                                                                                                                                                                                                                                                                                                                                                                                                                                                                                                                                                                                                                                                                                                                                                                                                                                                                                                                                                                                                                                                                                                                                                                                                                                                                                                                                                |                            |
| 11) Proposed Horizontal Leg                                                    | Length:16,17             | <b>'</b> 1'             |                      |                                                                                                                                                                                                                                                                                                                                                                                                                                                                                                                                                                                                                                                                                                                                                                                                                                                                                                                                                                                                                                                                                                                                                                                                                                                                                                                                                                                                                                                                                                                                                                                                                                                                                                                                                                                                                                                                                                                                                                                                                                                                                                                                |                            |
| 12) Approximate Fresh Water                                                    | Strata Depths:           | 60', 214', 600          | ', 861'              |                                                                                                                                                                                                                                                                                                                                                                                                                                                                                                                                                                                                                                                                                                                                                                                                                                                                                                                                                                                                                                                                                                                                                                                                                                                                                                                                                                                                                                                                                                                                                                                                                                                                                                                                                                                                                                                                                                                                                                                                                                                                                                                                |                            |
| 13) Method to Determine Fres                                                   | sh Water Depths:         | Nearest offset we       | ell data, (47-04     | 41-02173, 0693                                                                                                                                                                                                                                                                                                                                                                                                                                                                                                                                                                                                                                                                                                                                                                                                                                                                                                                                                                                                                                                                                                                                                                                                                                                                                                                                                                                                                                                                                                                                                                                                                                                                                                                                                                                                                                                                                                                                                                                                                                                                                                                 | 3, 0236, 2308, 0578 )      |
| 14) Approximate Saltwater De                                                   | epths: 1605'             |                         |                      |                                                                                                                                                                                                                                                                                                                                                                                                                                                                                                                                                                                                                                                                                                                                                                                                                                                                                                                                                                                                                                                                                                                                                                                                                                                                                                                                                                                                                                                                                                                                                                                                                                                                                                                                                                                                                                                                                                                                                                                                                                                                                                                                |                            |
| 15) Approximate Coal Seam I                                                    | Depths: 272', 700'       | , 1040', 1150' (Surface | casing is being      | extended to cover                                                                                                                                                                                                                                                                                                                                                                                                                                                                                                                                                                                                                                                                                                                                                                                                                                                                                                                                                                                                                                                                                                                                                                                                                                                                                                                                                                                                                                                                                                                                                                                                                                                                                                                                                                                                                                                                                                                                                                                                                                                                                                              | the coal in the DTI Field) |
| 16) Approximate Depth to Po                                                    | ssible Void (coal        | mine, karst, other)     | : None               |                                                                                                                                                                                                                                                                                                                                                                                                                                                                                                                                                                                                                                                                                                                                                                                                                                                                                                                                                                                                                                                                                                                                                                                                                                                                                                                                                                                                                                                                                                                                                                                                                                                                                                                                                                                                                                                                                                                                                                                                                                                                                                                                |                            |
| 17) Does Proposed well locati<br>directly overlying or adjacent                |                          |                         |                      | No X                                                                                                                                                                                                                                                                                                                                                                                                                                                                                                                                                                                                                                                                                                                                                                                                                                                                                                                                                                                                                                                                                                                                                                                                                                                                                                                                                                                                                                                                                                                                                                                                                                                                                                                                                                                                                                                                                                                                                                                                                                                                                                                           |                            |
| (a) If Yes, provide Mine Info                                                  | o: Name:                 |                         |                      |                                                                                                                                                                                                                                                                                                                                                                                                                                                                                                                                                                                                                                                                                                                                                                                                                                                                                                                                                                                                                                                                                                                                                                                                                                                                                                                                                                                                                                                                                                                                                                                                                                                                                                                                                                                                                                                                                                                                                                                                                                                                                                                                |                            |
|                                                                                | Depth:                   |                         | MEM<br>Officie ci    | ENIE<br>Ni end Ges                                                                                                                                                                                                                                                                                                                                                                                                                                                                                                                                                                                                                                                                                                                                                                                                                                                                                                                                                                                                                                                                                                                                                                                                                                                                                                                                                                                                                                                                                                                                                                                                                                                                                                                                                                                                                                                                                                                                                                                                                                                                                                             |                            |
|                                                                                | Seam:                    |                         | AUG 1                | 8 2022                                                                                                                                                                                                                                                                                                                                                                                                                                                                                                                                                                                                                                                                                                                                                                                                                                                                                                                                                                                                                                                                                                                                                                                                                                                                                                                                                                                                                                                                                                                                                                                                                                                                                                                                                                                                                                                                                                                                                                                                                                                                                                                         |                            |
|                                                                                | Owner:                   |                         | 1-1                  | In ant of                                                                                                                                                                                                                                                                                                                                                                                                                                                                                                                                                                                                                                                                                                                                                                                                                                                                                                                                                                                                                                                                                                                                                                                                                                                                                                                                                                                                                                                                                                                                                                                                                                                                                                                                                                                                                                                                                                                                                                                                                                                                                                                      |                            |
|                                                                                |                          |                         | Contraction Division | Louis a state of the state of t |                            |

4704105737 API NO. 47-\_\_\_\_

OPERATOR WELL NO. Vaneck 1215 S-8H Well Pad Name: Vaneck 1215

WW-6B (04/15)