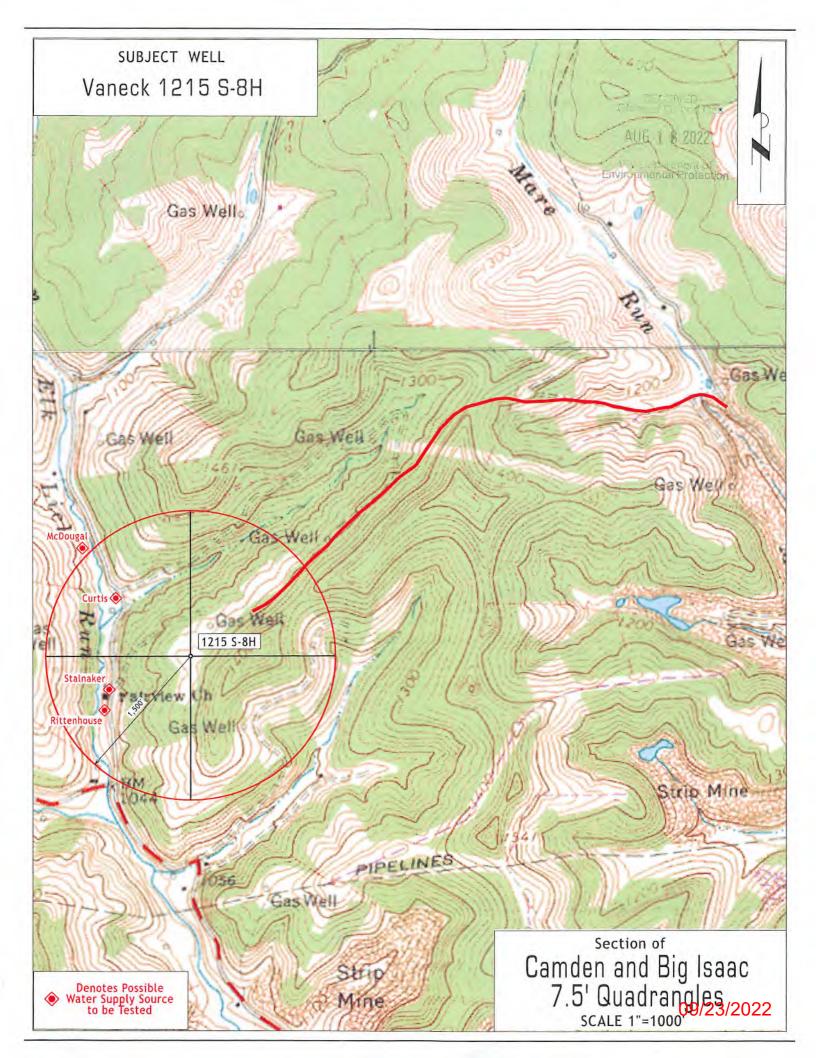

## STATE OF WEST VIRGINIA DEPARTMENT OF ENVIRONMENTAL PROTECTION, OFFICE OF OIL AND GAS WELL WORK PERMIT APPLICATION

| 1) W-II Outstand HG Energ                                                      | y II Appalachia          | 494519932               | Lewis                | Freeman                                                                                                                                                                                                                                                                                                                                                                                                                                                                                                                                                                                                                                                                                                                                                                                                                                                                                                                                                                                                                                                                                                                                                                                                                                                                                                                                                                                                                                                                                                                                                                                                                                                                                                                                                                                                                                                                                                                                                                                                                                                                                                                        | Camden 7.5'                |
|--------------------------------------------------------------------------------|--------------------------|-------------------------|----------------------|--------------------------------------------------------------------------------------------------------------------------------------------------------------------------------------------------------------------------------------------------------------------------------------------------------------------------------------------------------------------------------------------------------------------------------------------------------------------------------------------------------------------------------------------------------------------------------------------------------------------------------------------------------------------------------------------------------------------------------------------------------------------------------------------------------------------------------------------------------------------------------------------------------------------------------------------------------------------------------------------------------------------------------------------------------------------------------------------------------------------------------------------------------------------------------------------------------------------------------------------------------------------------------------------------------------------------------------------------------------------------------------------------------------------------------------------------------------------------------------------------------------------------------------------------------------------------------------------------------------------------------------------------------------------------------------------------------------------------------------------------------------------------------------------------------------------------------------------------------------------------------------------------------------------------------------------------------------------------------------------------------------------------------------------------------------------------------------------------------------------------------|----------------------------|
| 1) Well Operator: HG Energ                                                     |                          | Operator ID             | County               | District                                                                                                                                                                                                                                                                                                                                                                                                                                                                                                                                                                                                                                                                                                                                                                                                                                                                                                                                                                                                                                                                                                                                                                                                                                                                                                                                                                                                                                                                                                                                                                                                                                                                                                                                                                                                                                                                                                                                                                                                                                                                                                                       | Quadrangle                 |
| 2) Operator's Well Number: _                                                   | /aneck 1215 S-           | -                       | Pad Name: V          | aneck 1215                                                                                                                                                                                                                                                                                                                                                                                                                                                                                                                                                                                                                                                                                                                                                                                                                                                                                                                                                                                                                                                                                                                                                                                                                                                                                                                                                                                                                                                                                                                                                                                                                                                                                                                                                                                                                                                                                                                                                                                                                                                                                                                     |                            |
| 3) Farm Name/Surface Owner                                                     | HG Energy II Appa        | lachia, LLC Public R    | oad Access:          | Mare Run Ro                                                                                                                                                                                                                                                                                                                                                                                                                                                                                                                                                                                                                                                                                                                                                                                                                                                                                                                                                                                                                                                                                                                                                                                                                                                                                                                                                                                                                                                                                                                                                                                                                                                                                                                                                                                                                                                                                                                                                                                                                                                                                                                    | l at CR 10 / 9             |
| 4) Elevation, current ground:                                                  | 1259'                    | Elevation, propose      | ed post-constr       | ruction: 1254.                                                                                                                                                                                                                                                                                                                                                                                                                                                                                                                                                                                                                                                                                                                                                                                                                                                                                                                                                                                                                                                                                                                                                                                                                                                                                                                                                                                                                                                                                                                                                                                                                                                                                                                                                                                                                                                                                                                                                                                                                                                                                                                 | 8'                         |
| 5) Well Type (a) Gas $\underline{x}$                                           | Oil                      | Ui                      | nderground St        | torage                                                                                                                                                                                                                                                                                                                                                                                                                                                                                                                                                                                                                                                                                                                                                                                                                                                                                                                                                                                                                                                                                                                                                                                                                                                                                                                                                                                                                                                                                                                                                                                                                                                                                                                                                                                                                                                                                                                                                                                                                                                                                                                         |                            |
| Other                                                                          |                          |                         |                      |                                                                                                                                                                                                                                                                                                                                                                                                                                                                                                                                                                                                                                                                                                                                                                                                                                                                                                                                                                                                                                                                                                                                                                                                                                                                                                                                                                                                                                                                                                                                                                                                                                                                                                                                                                                                                                                                                                                                                                                                                                                                                                                                |                            |
| (b)If Gas S                                                                    | hallow x                 | Deep                    |                      |                                                                                                                                                                                                                                                                                                                                                                                                                                                                                                                                                                                                                                                                                                                                                                                                                                                                                                                                                                                                                                                                                                                                                                                                                                                                                                                                                                                                                                                                                                                                                                                                                                                                                                                                                                                                                                                                                                                                                                                                                                                                                                                                | ,SDW                       |
|                                                                                | orizontal <u>x</u>       |                         |                      |                                                                                                                                                                                                                                                                                                                                                                                                                                                                                                                                                                                                                                                                                                                                                                                                                                                                                                                                                                                                                                                                                                                                                                                                                                                                                                                                                                                                                                                                                                                                                                                                                                                                                                                                                                                                                                                                                                                                                                                                                                                                                                                                | ,50W<br>814/2022           |
| 6) Existing Pad: Yes or No $\underline{N}$                                     | The second second second |                         | -                    |                                                                                                                                                                                                                                                                                                                                                                                                                                                                                                                                                                                                                                                                                                                                                                                                                                                                                                                                                                                                                                                                                                                                                                                                                                                                                                                                                                                                                                                                                                                                                                                                                                                                                                                                                                                                                                                                                                                                                                                                                                                                                                                                |                            |
| <ol> <li>Proposed Target Formation<br/>Marcellus at 6753'/6803' and</li> </ol> | · /· · · · ·             |                         |                      | ed Pressure(s):                                                                                                                                                                                                                                                                                                                                                                                                                                                                                                                                                                                                                                                                                                                                                                                                                                                                                                                                                                                                                                                                                                                                                                                                                                                                                                                                                                                                                                                                                                                                                                                                                                                                                                                                                                                                                                                                                                                                                                                                                                                                                                                |                            |
| 8) Proposed Total Vertical De                                                  | pth: 6,790'              |                         |                      |                                                                                                                                                                                                                                                                                                                                                                                                                                                                                                                                                                                                                                                                                                                                                                                                                                                                                                                                                                                                                                                                                                                                                                                                                                                                                                                                                                                                                                                                                                                                                                                                                                                                                                                                                                                                                                                                                                                                                                                                                                                                                                                                |                            |
| 9) Formation at Total Vertical                                                 | Depth: Marce             | ellus                   |                      |                                                                                                                                                                                                                                                                                                                                                                                                                                                                                                                                                                                                                                                                                                                                                                                                                                                                                                                                                                                                                                                                                                                                                                                                                                                                                                                                                                                                                                                                                                                                                                                                                                                                                                                                                                                                                                                                                                                                                                                                                                                                                                                                |                            |
| 10) Proposed Total Measured                                                    | Depth:24,01              | 4' 1                    |                      |                                                                                                                                                                                                                                                                                                                                                                                                                                                                                                                                                                                                                                                                                                                                                                                                                                                                                                                                                                                                                                                                                                                                                                                                                                                                                                                                                                                                                                                                                                                                                                                                                                                                                                                                                                                                                                                                                                                                                                                                                                                                                                                                |                            |
| 11) Proposed Horizontal Leg                                                    | Length:16,17             | <b>'</b> 1'             |                      |                                                                                                                                                                                                                                                                                                                                                                                                                                                                                                                                                                                                                                                                                                                                                                                                                                                                                                                                                                                                                                                                                                                                                                                                                                                                                                                                                                                                                                                                                                                                                                                                                                                                                                                                                                                                                                                                                                                                                                                                                                                                                                                                |                            |
| 12) Approximate Fresh Water                                                    | Strata Depths:           | 60', 214', 600          | ', 861'              |                                                                                                                                                                                                                                                                                                                                                                                                                                                                                                                                                                                                                                                                                                                                                                                                                                                                                                                                                                                                                                                                                                                                                                                                                                                                                                                                                                                                                                                                                                                                                                                                                                                                                                                                                                                                                                                                                                                                                                                                                                                                                                                                |                            |
| 13) Method to Determine Fres                                                   | sh Water Depths:         | Nearest offset we       | ell data, (47-04     | 41-02173, 0693                                                                                                                                                                                                                                                                                                                                                                                                                                                                                                                                                                                                                                                                                                                                                                                                                                                                                                                                                                                                                                                                                                                                                                                                                                                                                                                                                                                                                                                                                                                                                                                                                                                                                                                                                                                                                                                                                                                                                                                                                                                                                                                 | 3, 0236, 2308, 0578 )      |
| 14) Approximate Saltwater De                                                   | epths: 1605'             |                         |                      |                                                                                                                                                                                                                                                                                                                                                                                                                                                                                                                                                                                                                                                                                                                                                                                                                                                                                                                                                                                                                                                                                                                                                                                                                                                                                                                                                                                                                                                                                                                                                                                                                                                                                                                                                                                                                                                                                                                                                                                                                                                                                                                                |                            |
| 15) Approximate Coal Seam I                                                    | Depths: 272', 700'       | , 1040', 1150' (Surface | casing is being      | extended to cover                                                                                                                                                                                                                                                                                                                                                                                                                                                                                                                                                                                                                                                                                                                                                                                                                                                                                                                                                                                                                                                                                                                                                                                                                                                                                                                                                                                                                                                                                                                                                                                                                                                                                                                                                                                                                                                                                                                                                                                                                                                                                                              | the coal in the DTI Field) |
| 16) Approximate Depth to Po                                                    | ssible Void (coal        | mine, karst, other)     | : None               |                                                                                                                                                                                                                                                                                                                                                                                                                                                                                                                                                                                                                                                                                                                                                                                                                                                                                                                                                                                                                                                                                                                                                                                                                                                                                                                                                                                                                                                                                                                                                                                                                                                                                                                                                                                                                                                                                                                                                                                                                                                                                                                                |                            |
| 17) Does Proposed well locati<br>directly overlying or adjacent                |                          |                         |                      | No X                                                                                                                                                                                                                                                                                                                                                                                                                                                                                                                                                                                                                                                                                                                                                                                                                                                                                                                                                                                                                                                                                                                                                                                                                                                                                                                                                                                                                                                                                                                                                                                                                                                                                                                                                                                                                                                                                                                                                                                                                                                                                                                           |                            |
| (a) If Yes, provide Mine Info                                                  | o: Name:                 |                         |                      |                                                                                                                                                                                                                                                                                                                                                                                                                                                                                                                                                                                                                                                                                                                                                                                                                                                                                                                                                                                                                                                                                                                                                                                                                                                                                                                                                                                                                                                                                                                                                                                                                                                                                                                                                                                                                                                                                                                                                                                                                                                                                                                                |                            |
|                                                                                | Depth:                   |                         | MEM<br>Officie ci    | ENIE<br>Ni end Ges                                                                                                                                                                                                                                                                                                                                                                                                                                                                                                                                                                                                                                                                                                                                                                                                                                                                                                                                                                                                                                                                                                                                                                                                                                                                                                                                                                                                                                                                                                                                                                                                                                                                                                                                                                                                                                                                                                                                                                                                                                                                                                             |                            |
|                                                                                | Seam:                    |                         | AUG 1                | 8 2022                                                                                                                                                                                                                                                                                                                                                                                                                                                                                                                                                                                                                                                                                                                                                                                                                                                                                                                                                                                                                                                                                                                                                                                                                                                                                                                                                                                                                                                                                                                                                                                                                                                                                                                                                                                                                                                                                                                                                                                                                                                                                                                         |                            |
|                                                                                | Owner:                   |                         | 1-1                  | In ant of                                                                                                                                                                                                                                                                                                                                                                                                                                                                                                                                                                                                                                                                                                                                                                                                                                                                                                                                                                                                                                                                                                                                                                                                                                                                                                                                                                                                                                                                                                                                                                                                                                                                                                                                                                                                                                                                                                                                                                                                                                                                                                                      |                            |
|                                                                                |                          |                         | Contraction Division | Louis a state of the state of t |                            |