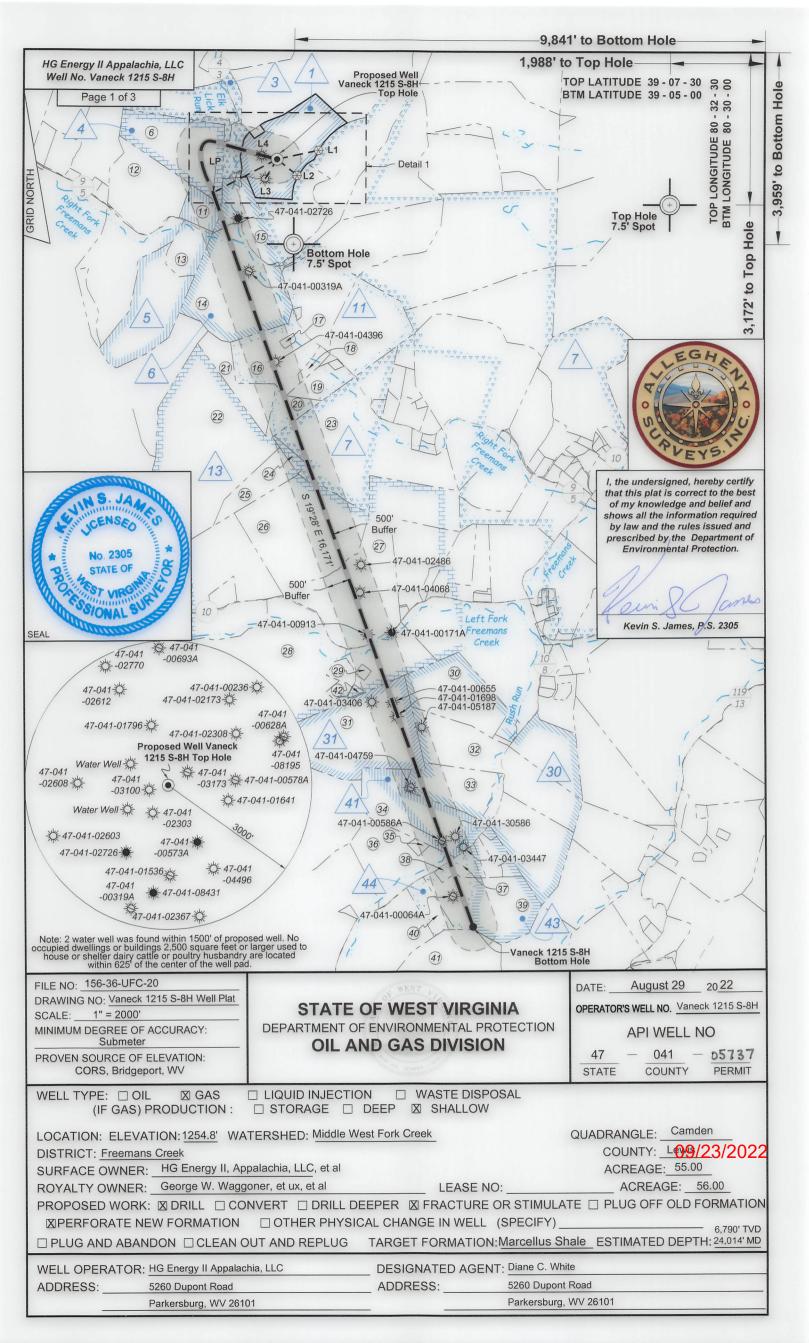

API NO. 47-4704105737

| WW-6B   |
|---------|
| (04/15) |

OPERATOR WELL NO. Vaneck 1215 S-8H

Well Pad Name: Vaneck 1215

## STATE OF WEST VIRGINIA DEPARTMENT OF ENVIRONMENTAL PROTECTION, OFFICE OF OIL AND GAS WELL WORK PERMIT APPLICATION

| 1) W-II Outstand HG Energ                                                      | y II Appalachia          | 494519932               | Lewis                | Freeman                                                                                                                                                                                                                                                                                                                                                                                                                                                                                                                                                                                                                                                                                                                                                                                                                                                                                                                                                                                                                                                                                                                                                                                                                                                                                                                                                                                                                                                                                                                                                                                                                                                                                                                                                                                                                                                                                                                                                                                                                                                                                                                        | Camden 7.5'                |
|--------------------------------------------------------------------------------|--------------------------|-------------------------|----------------------|--------------------------------------------------------------------------------------------------------------------------------------------------------------------------------------------------------------------------------------------------------------------------------------------------------------------------------------------------------------------------------------------------------------------------------------------------------------------------------------------------------------------------------------------------------------------------------------------------------------------------------------------------------------------------------------------------------------------------------------------------------------------------------------------------------------------------------------------------------------------------------------------------------------------------------------------------------------------------------------------------------------------------------------------------------------------------------------------------------------------------------------------------------------------------------------------------------------------------------------------------------------------------------------------------------------------------------------------------------------------------------------------------------------------------------------------------------------------------------------------------------------------------------------------------------------------------------------------------------------------------------------------------------------------------------------------------------------------------------------------------------------------------------------------------------------------------------------------------------------------------------------------------------------------------------------------------------------------------------------------------------------------------------------------------------------------------------------------------------------------------------|----------------------------|
| 1) Well Operator: HG Energ                                                     |                          | Operator ID             | County               | District                                                                                                                                                                                                                                                                                                                                                                                                                                                                                                                                                                                                                                                                                                                                                                                                                                                                                                                                                                                                                                                                                                                                                                                                                                                                                                                                                                                                                                                                                                                                                                                                                                                                                                                                                                                                                                                                                                                                                                                                                                                                                                                       | Quadrangle                 |
| 2) Operator's Well Number: _                                                   | /aneck 1215 S-           | -                       | Pad Name: V          | aneck 1215                                                                                                                                                                                                                                                                                                                                                                                                                                                                                                                                                                                                                                                                                                                                                                                                                                                                                                                                                                                                                                                                                                                                                                                                                                                                                                                                                                                                                                                                                                                                                                                                                                                                                                                                                                                                                                                                                                                                                                                                                                                                                                                     |                            |
| 3) Farm Name/Surface Owner                                                     | HG Energy II Appa        | lachia, LLC Public R    | oad Access:          | Mare Run Ro                                                                                                                                                                                                                                                                                                                                                                                                                                                                                                                                                                                                                                                                                                                                                                                                                                                                                                                                                                                                                                                                                                                                                                                                                                                                                                                                                                                                                                                                                                                                                                                                                                                                                                                                                                                                                                                                                                                                                                                                                                                                                                                    | l at CR 10 / 9             |
| 4) Elevation, current ground:                                                  | 1259'                    | Elevation, propose      | ed post-constr       | ruction: 1254.                                                                                                                                                                                                                                                                                                                                                                                                                                                                                                                                                                                                                                                                                                                                                                                                                                                                                                                                                                                                                                                                                                                                                                                                                                                                                                                                                                                                                                                                                                                                                                                                                                                                                                                                                                                                                                                                                                                                                                                                                                                                                                                 | 8'                         |
| 5) Well Type (a) Gas $\underline{x}$                                           | Oil                      | Ui                      | nderground St        | torage                                                                                                                                                                                                                                                                                                                                                                                                                                                                                                                                                                                                                                                                                                                                                                                                                                                                                                                                                                                                                                                                                                                                                                                                                                                                                                                                                                                                                                                                                                                                                                                                                                                                                                                                                                                                                                                                                                                                                                                                                                                                                                                         |                            |
| Other                                                                          |                          |                         |                      |                                                                                                                                                                                                                                                                                                                                                                                                                                                                                                                                                                                                                                                                                                                                                                                                                                                                                                                                                                                                                                                                                                                                                                                                                                                                                                                                                                                                                                                                                                                                                                                                                                                                                                                                                                                                                                                                                                                                                                                                                                                                                                                                |                            |
| (b)If Gas S                                                                    | hallow x                 | Deep                    |                      |                                                                                                                                                                                                                                                                                                                                                                                                                                                                                                                                                                                                                                                                                                                                                                                                                                                                                                                                                                                                                                                                                                                                                                                                                                                                                                                                                                                                                                                                                                                                                                                                                                                                                                                                                                                                                                                                                                                                                                                                                                                                                                                                | ,SDW                       |
|                                                                                | orizontal <u>x</u>       |                         |                      |                                                                                                                                                                                                                                                                                                                                                                                                                                                                                                                                                                                                                                                                                                                                                                                                                                                                                                                                                                                                                                                                                                                                                                                                                                                                                                                                                                                                                                                                                                                                                                                                                                                                                                                                                                                                                                                                                                                                                                                                                                                                                                                                | ,50W<br>814/2022           |
| 6) Existing Pad: Yes or No $\underline{N}$                                     | The second second second |                         | -                    |                                                                                                                                                                                                                                                                                                                                                                                                                                                                                                                                                                                                                                                                                                                                                                                                                                                                                                                                                                                                                                                                                                                                                                                                                                                                                                                                                                                                                                                                                                                                                                                                                                                                                                                                                                                                                                                                                                                                                                                                                                                                                                                                |                            |
| <ol> <li>Proposed Target Formation<br/>Marcellus at 6753'/6803' and</li> </ol> | · /· · · · ·             |                         |                      | ed Pressure(s):                                                                                                                                                                                                                                                                                                                                                                                                                                                                                                                                                                                                                                                                                                                                                                                                                                                                                                                                                                                                                                                                                                                                                                                                                                                                                                                                                                                                                                                                                                                                                                                                                                                                                                                                                                                                                                                                                                                                                                                                                                                                                                                |                            |
| 8) Proposed Total Vertical De                                                  | pth: 6,790'              |                         |                      |                                                                                                                                                                                                                                                                                                                                                                                                                                                                                                                                                                                                                                                                                                                                                                                                                                                                                                                                                                                                                                                                                                                                                                                                                                                                                                                                                                                                                                                                                                                                                                                                                                                                                                                                                                                                                                                                                                                                                                                                                                                                                                                                |                            |
| 9) Formation at Total Vertical                                                 | Depth: Marce             | ellus                   |                      |                                                                                                                                                                                                                                                                                                                                                                                                                                                                                                                                                                                                                                                                                                                                                                                                                                                                                                                                                                                                                                                                                                                                                                                                                                                                                                                                                                                                                                                                                                                                                                                                                                                                                                                                                                                                                                                                                                                                                                                                                                                                                                                                |                            |
| 10) Proposed Total Measured                                                    | Depth:24,01              | 4' 1                    |                      |                                                                                                                                                                                                                                                                                                                                                                                                                                                                                                                                                                                                                                                                                                                                                                                                                                                                                                                                                                                                                                                                                                                                                                                                                                                                                                                                                                                                                                                                                                                                                                                                                                                                                                                                                                                                                                                                                                                                                                                                                                                                                                                                |                            |
| 11) Proposed Horizontal Leg                                                    | Length:16,17             | <b>'</b> 1'             |                      |                                                                                                                                                                                                                                                                                                                                                                                                                                                                                                                                                                                                                                                                                                                                                                                                                                                                                                                                                                                                                                                                                                                                                                                                                                                                                                                                                                                                                                                                                                                                                                                                                                                                                                                                                                                                                                                                                                                                                                                                                                                                                                                                |                            |
| 12) Approximate Fresh Water                                                    | Strata Depths:           | 60', 214', 600          | ', 861'              |                                                                                                                                                                                                                                                                                                                                                                                                                                                                                                                                                                                                                                                                                                                                                                                                                                                                                                                                                                                                                                                                                                                                                                                                                                                                                                                                                                                                                                                                                                                                                                                                                                                                                                                                                                                                                                                                                                                                                                                                                                                                                                                                |                            |
| 13) Method to Determine Fres                                                   | sh Water Depths:         | Nearest offset we       | ell data, (47-04     | 41-02173, 0693                                                                                                                                                                                                                                                                                                                                                                                                                                                                                                                                                                                                                                                                                                                                                                                                                                                                                                                                                                                                                                                                                                                                                                                                                                                                                                                                                                                                                                                                                                                                                                                                                                                                                                                                                                                                                                                                                                                                                                                                                                                                                                                 | 3, 0236, 2308, 0578 )      |
| 14) Approximate Saltwater De                                                   | epths: 1605'             |                         |                      |                                                                                                                                                                                                                                                                                                                                                                                                                                                                                                                                                                                                                                                                                                                                                                                                                                                                                                                                                                                                                                                                                                                                                                                                                                                                                                                                                                                                                                                                                                                                                                                                                                                                                                                                                                                                                                                                                                                                                                                                                                                                                                                                |                            |
| 15) Approximate Coal Seam I                                                    | Depths: 272', 700'       | , 1040', 1150' (Surface | casing is being      | extended to cover                                                                                                                                                                                                                                                                                                                                                                                                                                                                                                                                                                                                                                                                                                                                                                                                                                                                                                                                                                                                                                                                                                                                                                                                                                                                                                                                                                                                                                                                                                                                                                                                                                                                                                                                                                                                                                                                                                                                                                                                                                                                                                              | the coal in the DTI Field) |
| 16) Approximate Depth to Po                                                    | ssible Void (coal        | mine, karst, other)     | : None               |                                                                                                                                                                                                                                                                                                                                                                                                                                                                                                                                                                                                                                                                                                                                                                                                                                                                                                                                                                                                                                                                                                                                                                                                                                                                                                                                                                                                                                                                                                                                                                                                                                                                                                                                                                                                                                                                                                                                                                                                                                                                                                                                |                            |
| 17) Does Proposed well locati<br>directly overlying or adjacent                |                          |                         |                      | No X                                                                                                                                                                                                                                                                                                                                                                                                                                                                                                                                                                                                                                                                                                                                                                                                                                                                                                                                                                                                                                                                                                                                                                                                                                                                                                                                                                                                                                                                                                                                                                                                                                                                                                                                                                                                                                                                                                                                                                                                                                                                                                                           |                            |
| (a) If Yes, provide Mine Info                                                  | o: Name:                 |                         |                      |                                                                                                                                                                                                                                                                                                                                                                                                                                                                                                                                                                                                                                                                                                                                                                                                                                                                                                                                                                                                                                                                                                                                                                                                                                                                                                                                                                                                                                                                                                                                                                                                                                                                                                                                                                                                                                                                                                                                                                                                                                                                                                                                |                            |
|                                                                                | Depth:                   |                         | MEM<br>Officie ci    | ENIE<br>Ni end Ges                                                                                                                                                                                                                                                                                                                                                                                                                                                                                                                                                                                                                                                                                                                                                                                                                                                                                                                                                                                                                                                                                                                                                                                                                                                                                                                                                                                                                                                                                                                                                                                                                                                                                                                                                                                                                                                                                                                                                                                                                                                                                                             |                            |
|                                                                                | Seam:                    |                         | AUG 1                | 8 2022                                                                                                                                                                                                                                                                                                                                                                                                                                                                                                                                                                                                                                                                                                                                                                                                                                                                                                                                                                                                                                                                                                                                                                                                                                                                                                                                                                                                                                                                                                                                                                                                                                                                                                                                                                                                                                                                                                                                                                                                                                                                                                                         |                            |
|                                                                                | Owner:                   |                         | 1-1                  | In ant of                                                                                                                                                                                                                                                                                                                                                                                                                                                                                                                                                                                                                                                                                                                                                                                                                                                                                                                                                                                                                                                                                                                                                                                                                                                                                                                                                                                                                                                                                                                                                                                                                                                                                                                                                                                                                                                                                                                                                                                                                                                                                                                      |                            |
|                                                                                |                          |                         | Contraction Division | Louis a state of the state of t |                            |

4704105737 API NO. 47-\_\_\_\_

OPERATOR WELL NO. Vaneck 1215 S-8H Well Pad Name: Vaneck 1215

WW-6B (04/15)

## CASING AND TUBING PROGRAM

| ТҮРЕ             | Size<br>(in) | <u>New</u><br><u>or</u><br><u>Used</u> | <u>Grade</u> | Weight per ft.<br>(lb/ft) | <u>FOOTAGE: For</u><br><u>Drilling (ft)</u> | INTERVALS:<br>Left in Well<br>(ft) | <u>CEMENT:</u><br><u>Fill-up</u><br>(Cu. Ft.)/CTS |
|------------------|--------------|----------------------------------------|--------------|---------------------------|---------------------------------------------|------------------------------------|---------------------------------------------------|
| Conductor        | 30"          | New                                    | LS           | 157.5                     | 120'                                        | 120'                               | CTS                                               |
| Fresh Water/Coal | 20"          | NEW                                    | J-55         | 94                        | 1200'                                       | 1200'                              | 40% Excess, CTS                                   |
| Intermediate 1   | 13 3/8"      | NEW                                    | J-55 BTC     | 68                        | 2250'                                       | 2250' 1                            | 40% Excess, CTS                                   |
| Intermediate 2   | 9 5/8"       | NEW                                    | N-80 BTC     | 40                        | 4780'                                       | 4780' ′                            | 40% Excess Tail, CTS                              |
| Production       | 5 1/2"       | NEW                                    | P-110 HP     | 23                        | 24014'                                      | 24014'                             | 20% Excess Tail, CTS                              |
| Tubing           |              |                                        |              |                           |                                             |                                    |                                                   |
| Liners           | 1            |                                        |              |                           |                                             |                                    |                                                   |

| ТҮРЕ             | Size (in) | <u>Wellbore</u><br><u>Diameter (in)</u> | <u>Wall</u><br><u>Thickness</u><br><u>(in)</u> | Burst Pressure<br>(psi) | Anticipated<br>Max. Internal<br>Pressure (psi) | <u>Cement</u><br><u>Type</u> | <u>Cement</u><br><u>Yield</u><br>(cu. ft./k) |
|------------------|-----------|-----------------------------------------|------------------------------------------------|-------------------------|------------------------------------------------|------------------------------|----------------------------------------------|
| Conductor        | 30"       | 30"                                     | .500                                           |                         |                                                |                              | Drilled In                                   |
| Fresh Water/Coal | 20"       | 26"                                     | .438                                           | 2110                    | 1200                                           | Type 1, Class A              | 40 % excess yield = 1.20, CTS                |
| Intermediate 1   | 13 3/8"   | 17 1/2"                                 | .480                                           | 3450                    |                                                | Type 1/Class A               | Lead 40% excess, Tail 0% excess              |
| Intermediate 2   | 9 5/8"    | 12 1/4"                                 | .395                                           | 5750                    |                                                | Type 1/Class A               | Lead 40% excess, Tail 0% Excess Les          |
| Production       | 5 1/2"    | 8 1/2"                                  | .415                                           | 16240                   | 12500                                          | Type 1/ClassA                | 20% excess yield = 1.19, tail yield 1.94     |
| Tubing           |           |                                         |                                                | 1                       |                                                |                              |                                              |
| Liners           |           |                                         |                                                |                         |                                                |                              | 1                                            |

## 19) Describe proposed well work, including the drilling and plugging back of any pilot hole:

Drill the vertical depth to the Marcellus at an estimated total vertical depth of approximately 6790'. Drill horizontal leg to estimated 16,171' lateral length, 24,014' TMD. Hydraulically fracture, stimulate and be capable of producing from the Marcellus Formation. Should we encounter an unanticipated void in the coal, we will install a minimum of 20' of casing below the void but not more than 100' below the void, set a basket and grout to surface. We plan to run an ACP above the Gantz/Dominion Storage interval to aid in sealing off and isolating the storage interval.

# 21) Total Area to be disturbed, including roads, stockpile area, pits, etc., (acres): 22.55 acres

22) Area to be disturbed for well pad only, less access road (acres): 8.70 acres