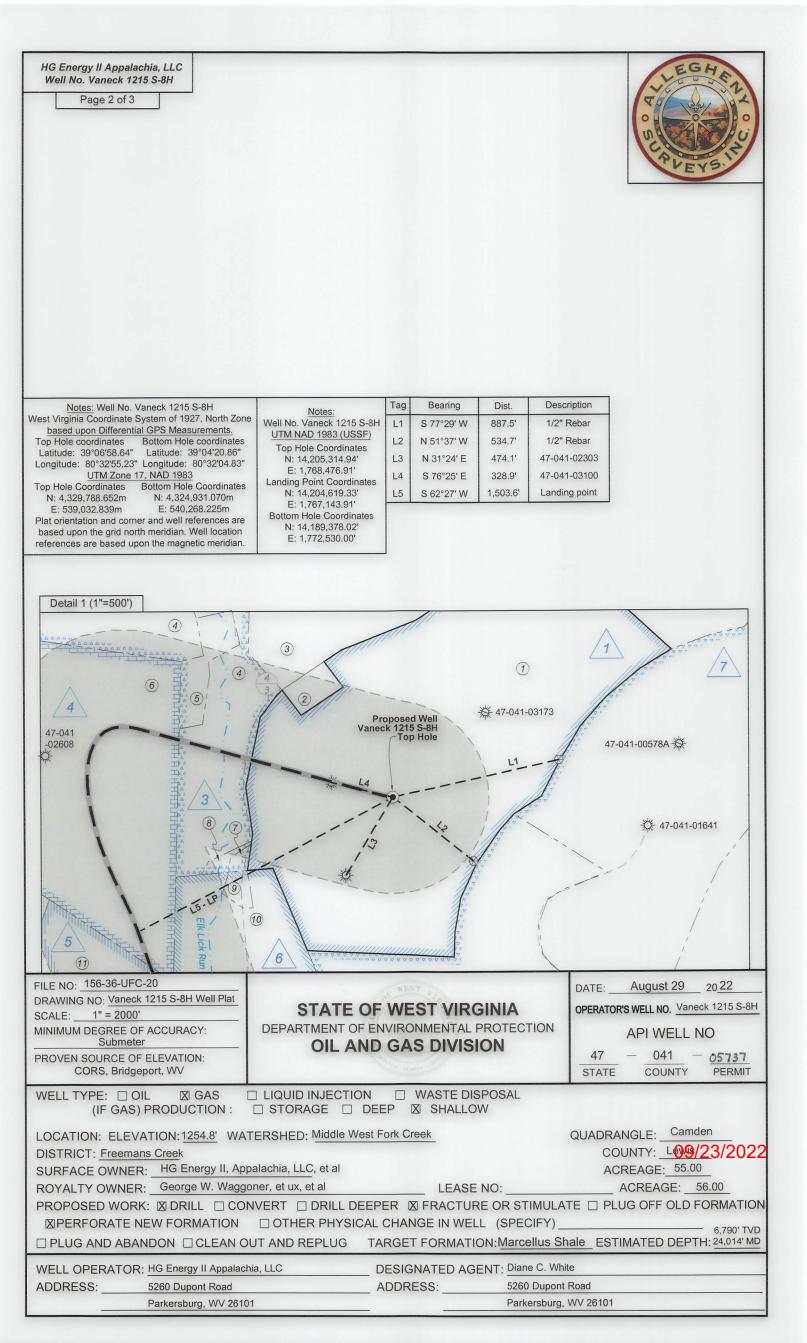

API NO. 47-4704105737

| WW-6B   |
|---------|
| (04/15) |

OPERATOR WELL NO. Vaneck 1215 S-8H

Well Pad Name: Vaneck 1215

## STATE OF WEST VIRGINIA DEPARTMENT OF ENVIRONMENTAL PROTECTION, OFFICE OF OIL AND GAS WELL WORK PERMIT APPLICATION

| 1) W-II Outstand HG Energ                                                      | y II Appalachia          | 494519932               | Lewis                | Freeman                                                                                                                                                                                                                                                                                                                                                                                                                                                                                                                                                                                                                                                                                                                                                                                                                                                                                                                                                                                                                                                                                                                                                                                                                                                                                                                                                                                                                                                                                                                                                                                                                                                                                                                                                                                                                                                                                                                                                                                                                                                                                                                        | Camden 7.5'                |
|--------------------------------------------------------------------------------|--------------------------|-------------------------|----------------------|--------------------------------------------------------------------------------------------------------------------------------------------------------------------------------------------------------------------------------------------------------------------------------------------------------------------------------------------------------------------------------------------------------------------------------------------------------------------------------------------------------------------------------------------------------------------------------------------------------------------------------------------------------------------------------------------------------------------------------------------------------------------------------------------------------------------------------------------------------------------------------------------------------------------------------------------------------------------------------------------------------------------------------------------------------------------------------------------------------------------------------------------------------------------------------------------------------------------------------------------------------------------------------------------------------------------------------------------------------------------------------------------------------------------------------------------------------------------------------------------------------------------------------------------------------------------------------------------------------------------------------------------------------------------------------------------------------------------------------------------------------------------------------------------------------------------------------------------------------------------------------------------------------------------------------------------------------------------------------------------------------------------------------------------------------------------------------------------------------------------------------|----------------------------|
| 1) Well Operator: HG Energ                                                     |                          | Operator ID             | County               | District                                                                                                                                                                                                                                                                                                                                                                                                                                                                                                                                                                                                                                                                                                                                                                                                                                                                                                                                                                                                                                                                                                                                                                                                                                                                                                                                                                                                                                                                                                                                                                                                                                                                                                                                                                                                                                                                                                                                                                                                                                                                                                                       | Quadrangle                 |
| 2) Operator's Well Number: _                                                   | /aneck 1215 S-           | -                       | Pad Name: V          | aneck 1215                                                                                                                                                                                                                                                                                                                                                                                                                                                                                                                                                                                                                                                                                                                                                                                                                                                                                                                                                                                                                                                                                                                                                                                                                                                                                                                                                                                                                                                                                                                                                                                                                                                                                                                                                                                                                                                                                                                                                                                                                                                                                                                     |                            |
| 3) Farm Name/Surface Owner                                                     | HG Energy II Appa        | lachia, LLC Public R    | oad Access:          | Mare Run Ro                                                                                                                                                                                                                                                                                                                                                                                                                                                                                                                                                                                                                                                                                                                                                                                                                                                                                                                                                                                                                                                                                                                                                                                                                                                                                                                                                                                                                                                                                                                                                                                                                                                                                                                                                                                                                                                                                                                                                                                                                                                                                                                    | l at CR 10 / 9             |
| 4) Elevation, current ground:                                                  | 1259'                    | Elevation, propose      | ed post-constr       | ruction: 1254.                                                                                                                                                                                                                                                                                                                                                                                                                                                                                                                                                                                                                                                                                                                                                                                                                                                                                                                                                                                                                                                                                                                                                                                                                                                                                                                                                                                                                                                                                                                                                                                                                                                                                                                                                                                                                                                                                                                                                                                                                                                                                                                 | 8'                         |
| 5) Well Type (a) Gas $\underline{x}$                                           | Oil                      | Ui                      | nderground St        | torage                                                                                                                                                                                                                                                                                                                                                                                                                                                                                                                                                                                                                                                                                                                                                                                                                                                                                                                                                                                                                                                                                                                                                                                                                                                                                                                                                                                                                                                                                                                                                                                                                                                                                                                                                                                                                                                                                                                                                                                                                                                                                                                         |                            |
| Other                                                                          |                          |                         |                      |                                                                                                                                                                                                                                                                                                                                                                                                                                                                                                                                                                                                                                                                                                                                                                                                                                                                                                                                                                                                                                                                                                                                                                                                                                                                                                                                                                                                                                                                                                                                                                                                                                                                                                                                                                                                                                                                                                                                                                                                                                                                                                                                |                            |
| (b)If Gas S                                                                    | hallow x                 | Deep                    |                      |                                                                                                                                                                                                                                                                                                                                                                                                                                                                                                                                                                                                                                                                                                                                                                                                                                                                                                                                                                                                                                                                                                                                                                                                                                                                                                                                                                                                                                                                                                                                                                                                                                                                                                                                                                                                                                                                                                                                                                                                                                                                                                                                | ,SDW                       |
|                                                                                | orizontal <u>x</u>       |                         |                      |                                                                                                                                                                                                                                                                                                                                                                                                                                                                                                                                                                                                                                                                                                                                                                                                                                                                                                                                                                                                                                                                                                                                                                                                                                                                                                                                                                                                                                                                                                                                                                                                                                                                                                                                                                                                                                                                                                                                                                                                                                                                                                                                | ,50W<br>814/2022           |
| 6) Existing Pad: Yes or No $\underline{N}$                                     | The second second second |                         | -                    |                                                                                                                                                                                                                                                                                                                                                                                                                                                                                                                                                                                                                                                                                                                                                                                                                                                                                                                                                                                                                                                                                                                                                                                                                                                                                                                                                                                                                                                                                                                                                                                                                                                                                                                                                                                                                                                                                                                                                                                                                                                                                                                                |                            |
| <ol> <li>Proposed Target Formation<br/>Marcellus at 6753'/6803' and</li> </ol> | · /· · · · ·             |                         |                      | ed Pressure(s):                                                                                                                                                                                                                                                                                                                                                                                                                                                                                                                                                                                                                                                                                                                                                                                                                                                                                                                                                                                                                                                                                                                                                                                                                                                                                                                                                                                                                                                                                                                                                                                                                                                                                                                                                                                                                                                                                                                                                                                                                                                                                                                |                            |
| 8) Proposed Total Vertical De                                                  | pth: 6,790'              |                         |                      |                                                                                                                                                                                                                                                                                                                                                                                                                                                                                                                                                                                                                                                                                                                                                                                                                                                                                                                                                                                                                                                                                                                                                                                                                                                                                                                                                                                                                                                                                                                                                                                                                                                                                                                                                                                                                                                                                                                                                                                                                                                                                                                                |                            |
| 9) Formation at Total Vertical                                                 | Depth: Marce             | ellus                   |                      |                                                                                                                                                                                                                                                                                                                                                                                                                                                                                                                                                                                                                                                                                                                                                                                                                                                                                                                                                                                                                                                                                                                                                                                                                                                                                                                                                                                                                                                                                                                                                                                                                                                                                                                                                                                                                                                                                                                                                                                                                                                                                                                                |                            |
| 10) Proposed Total Measured                                                    | Depth:24,01              | 4' 1                    |                      |                                                                                                                                                                                                                                                                                                                                                                                                                                                                                                                                                                                                                                                                                                                                                                                                                                                                                                                                                                                                                                                                                                                                                                                                                                                                                                                                                                                                                                                                                                                                                                                                                                                                                                                                                                                                                                                                                                                                                                                                                                                                                                                                |                            |
| 11) Proposed Horizontal Leg                                                    | Length:16,17             | <b>'</b> 1'             |                      |                                                                                                                                                                                                                                                                                                                                                                                                                                                                                                                                                                                                                                                                                                                                                                                                                                                                                                                                                                                                                                                                                                                                                                                                                                                                                                                                                                                                                                                                                                                                                                                                                                                                                                                                                                                                                                                                                                                                                                                                                                                                                                                                |                            |
| 12) Approximate Fresh Water                                                    | Strata Depths:           | 60', 214', 600          | ', 861'              |                                                                                                                                                                                                                                                                                                                                                                                                                                                                                                                                                                                                                                                                                                                                                                                                                                                                                                                                                                                                                                                                                                                                                                                                                                                                                                                                                                                                                                                                                                                                                                                                                                                                                                                                                                                                                                                                                                                                                                                                                                                                                                                                |                            |
| 13) Method to Determine Fres                                                   | sh Water Depths:         | Nearest offset we       | ell data, (47-04     | 41-02173, 0693                                                                                                                                                                                                                                                                                                                                                                                                                                                                                                                                                                                                                                                                                                                                                                                                                                                                                                                                                                                                                                                                                                                                                                                                                                                                                                                                                                                                                                                                                                                                                                                                                                                                                                                                                                                                                                                                                                                                                                                                                                                                                                                 | 3, 0236, 2308, 0578 )      |
| 14) Approximate Saltwater De                                                   | epths: 1605'             |                         |                      |                                                                                                                                                                                                                                                                                                                                                                                                                                                                                                                                                                                                                                                                                                                                                                                                                                                                                                                                                                                                                                                                                                                                                                                                                                                                                                                                                                                                                                                                                                                                                                                                                                                                                                                                                                                                                                                                                                                                                                                                                                                                                                                                |                            |
| 15) Approximate Coal Seam I                                                    | Depths: 272', 700'       | , 1040', 1150' (Surface | casing is being      | extended to cover                                                                                                                                                                                                                                                                                                                                                                                                                                                                                                                                                                                                                                                                                                                                                                                                                                                                                                                                                                                                                                                                                                                                                                                                                                                                                                                                                                                                                                                                                                                                                                                                                                                                                                                                                                                                                                                                                                                                                                                                                                                                                                              | the coal in the DTI Field) |
| 16) Approximate Depth to Po                                                    | ssible Void (coal        | mine, karst, other)     | : None               |                                                                                                                                                                                                                                                                                                                                                                                                                                                                                                                                                                                                                                                                                                                                                                                                                                                                                                                                                                                                                                                                                                                                                                                                                                                                                                                                                                                                                                                                                                                                                                                                                                                                                                                                                                                                                                                                                                                                                                                                                                                                                                                                |                            |
| 17) Does Proposed well locati<br>directly overlying or adjacent                |                          |                         |                      | No X                                                                                                                                                                                                                                                                                                                                                                                                                                                                                                                                                                                                                                                                                                                                                                                                                                                                                                                                                                                                                                                                                                                                                                                                                                                                                                                                                                                                                                                                                                                                                                                                                                                                                                                                                                                                                                                                                                                                                                                                                                                                                                                           |                            |
| (a) If Yes, provide Mine Info                                                  | o: Name:                 |                         |                      |                                                                                                                                                                                                                                                                                                                                                                                                                                                                                                                                                                                                                                                                                                                                                                                                                                                                                                                                                                                                                                                                                                                                                                                                                                                                                                                                                                                                                                                                                                                                                                                                                                                                                                                                                                                                                                                                                                                                                                                                                                                                                                                                |                            |
|                                                                                | Depth:                   |                         | MEM<br>Officie ci    | ENIE<br>Ni end Ges                                                                                                                                                                                                                                                                                                                                                                                                                                                                                                                                                                                                                                                                                                                                                                                                                                                                                                                                                                                                                                                                                                                                                                                                                                                                                                                                                                                                                                                                                                                                                                                                                                                                                                                                                                                                                                                                                                                                                                                                                                                                                                             |                            |
|                                                                                | Seam:                    |                         | AUG 1                | 8 2022                                                                                                                                                                                                                                                                                                                                                                                                                                                                                                                                                                                                                                                                                                                                                                                                                                                                                                                                                                                                                                                                                                                                                                                                                                                                                                                                                                                                                                                                                                                                                                                                                                                                                                                                                                                                                                                                                                                                                                                                                                                                                                                         |                            |
|                                                                                | Owner:                   |                         | 1-1                  | In ant of                                                                                                                                                                                                                                                                                                                                                                                                                                                                                                                                                                                                                                                                                                                                                                                                                                                                                                                                                                                                                                                                                                                                                                                                                                                                                                                                                                                                                                                                                                                                                                                                                                                                                                                                                                                                                                                                                                                                                                                                                                                                                                                      |                            |
|                                                                                |                          |                         | Contraction Division | Louis a state of the state of t |                            |

4704105737 API NO. 47-\_\_\_\_

OPERATOR WELL NO. Vaneck 1215 S-8H Well Pad Name: Vaneck 1215

WW-6B (04/15)