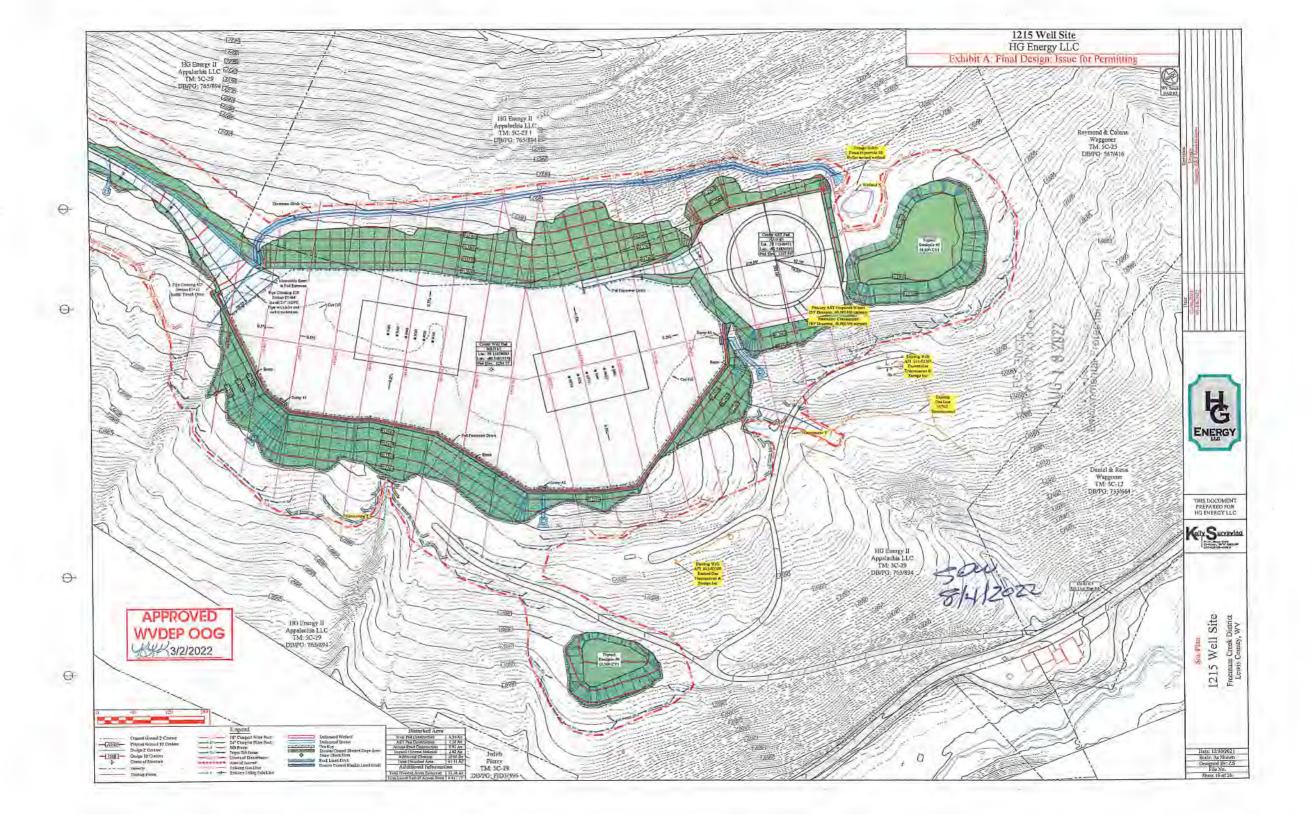

# 21) Total Area to be disturbed, including roads, stockpile area, pits, etc., (acres): 22.55 acres

22) Area to be disturbed for well pad only, less access road (acres): 8.70 acres