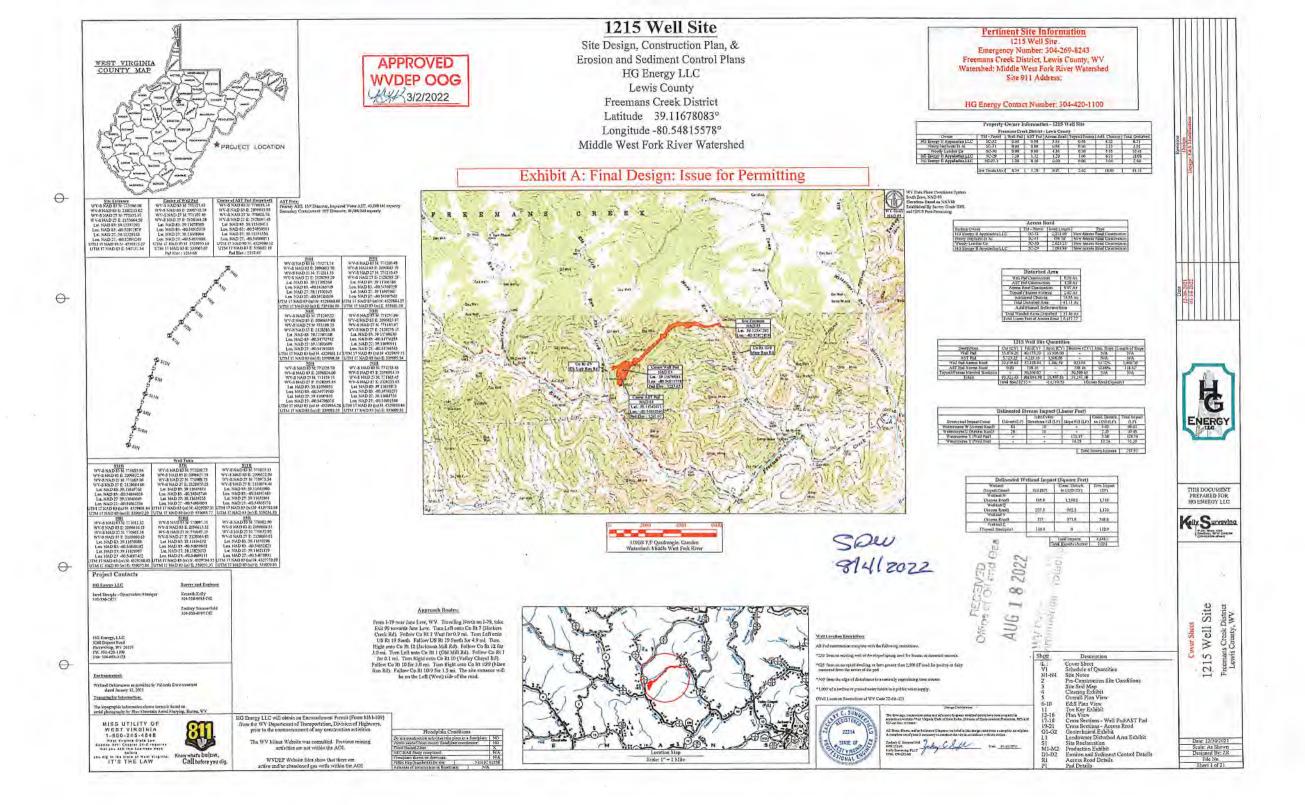

# 21) Total Area to be disturbed, including roads, stockpile area, pits, etc., (acres): 22.55 acres

22) Area to be disturbed for well pad only, less access road (acres): 8.70 acres