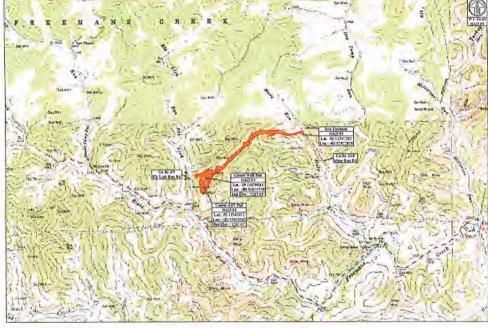

# STATE OF WEST VIRGINIA DEPARTMENT OF ENVIRONMENTAL PROTECTION, OFFICE OF OIL AND GAS WELL WORK PERMIT APPLICATION

| 1) Well Operator: HG Energy                                       | II Appalachia,        | 494519932                                                                                                                                                                                                                                                                                                                                                                                                                                                                                                                                                                                                                                                                                                                                                                                                                                                                                                                                                                                                                                                                                                                                                                                                                                                                                                                                                                                                                                                                                                                                                                                                                                                                                                                                                                                                                                                                                                                                                                                                                                                                                                                      | Lewis              | Freeman         | Camden 7.5'                                   |
|-------------------------------------------------------------------|-----------------------|--------------------------------------------------------------------------------------------------------------------------------------------------------------------------------------------------------------------------------------------------------------------------------------------------------------------------------------------------------------------------------------------------------------------------------------------------------------------------------------------------------------------------------------------------------------------------------------------------------------------------------------------------------------------------------------------------------------------------------------------------------------------------------------------------------------------------------------------------------------------------------------------------------------------------------------------------------------------------------------------------------------------------------------------------------------------------------------------------------------------------------------------------------------------------------------------------------------------------------------------------------------------------------------------------------------------------------------------------------------------------------------------------------------------------------------------------------------------------------------------------------------------------------------------------------------------------------------------------------------------------------------------------------------------------------------------------------------------------------------------------------------------------------------------------------------------------------------------------------------------------------------------------------------------------------------------------------------------------------------------------------------------------------------------------------------------------------------------------------------------------------|--------------------|-----------------|-----------------------------------------------|
| r) wen operator.                                                  | _                     | Operator ID                                                                                                                                                                                                                                                                                                                                                                                                                                                                                                                                                                                                                                                                                                                                                                                                                                                                                                                                                                                                                                                                                                                                                                                                                                                                                                                                                                                                                                                                                                                                                                                                                                                                                                                                                                                                                                                                                                                                                                                                                                                                                                                    | County             | District        | Quadrangle                                    |
| 2) Operator's Well Number: Va                                     | neck 1215 S-12F       | H / Well P                                                                                                                                                                                                                                                                                                                                                                                                                                                                                                                                                                                                                                                                                                                                                                                                                                                                                                                                                                                                                                                                                                                                                                                                                                                                                                                                                                                                                                                                                                                                                                                                                                                                                                                                                                                                                                                                                                                                                                                                                                                                                                                     | ad Name: Van       | eck 1215        |                                               |
| 3) Farm Name/Surface Owner:                                       | HG Energy II Appalach | ia, LLC Public Ro                                                                                                                                                                                                                                                                                                                                                                                                                                                                                                                                                                                                                                                                                                                                                                                                                                                                                                                                                                                                                                                                                                                                                                                                                                                                                                                                                                                                                                                                                                                                                                                                                                                                                                                                                                                                                                                                                                                                                                                                                                                                                                              | oad Access: N      | lare Run Rd     | at CR 10 / 9                                  |
| 4) Elevation, current ground:                                     | 1259' Ele             | evation, propose                                                                                                                                                                                                                                                                                                                                                                                                                                                                                                                                                                                                                                                                                                                                                                                                                                                                                                                                                                                                                                                                                                                                                                                                                                                                                                                                                                                                                                                                                                                                                                                                                                                                                                                                                                                                                                                                                                                                                                                                                                                                                                               | d post-construc    | ction: 1254.8   | 3'                                            |
| 5) Well Type (a) Gas X Other                                      | Oil                   |                                                                                                                                                                                                                                                                                                                                                                                                                                                                                                                                                                                                                                                                                                                                                                                                                                                                                                                                                                                                                                                                                                                                                                                                                                                                                                                                                                                                                                                                                                                                                                                                                                                                                                                                                                                                                                                                                                                                                                                                                                                                                                                                | derground Stor     |                 |                                               |
|                                                                   | illow x               | Deep                                                                                                                                                                                                                                                                                                                                                                                                                                                                                                                                                                                                                                                                                                                                                                                                                                                                                                                                                                                                                                                                                                                                                                                                                                                                                                                                                                                                                                                                                                                                                                                                                                                                                                                                                                                                                                                                                                                                                                                                                                                                                                                           | -                  |                 | 50W<br>814/2022                               |
| 6) Existing Pad: Yes or No No                                     |                       |                                                                                                                                                                                                                                                                                                                                                                                                                                                                                                                                                                                                                                                                                                                                                                                                                                                                                                                                                                                                                                                                                                                                                                                                                                                                                                                                                                                                                                                                                                                                                                                                                                                                                                                                                                                                                                                                                                                                                                                                                                                                                                                                | _                  |                 | 814 12022                                     |
| 7) Proposed Target Formation(s<br>Marcellus at 6753'/6803' and 5  |                       | The same of the sa |                    | Pressure(s):    |                                               |
| 8) Proposed Total Vertical Dept                                   | h: 6,790'             |                                                                                                                                                                                                                                                                                                                                                                                                                                                                                                                                                                                                                                                                                                                                                                                                                                                                                                                                                                                                                                                                                                                                                                                                                                                                                                                                                                                                                                                                                                                                                                                                                                                                                                                                                                                                                                                                                                                                                                                                                                                                                                                                |                    |                 |                                               |
| 9) Formation at Total Vertical D                                  | The second second     | s                                                                                                                                                                                                                                                                                                                                                                                                                                                                                                                                                                                                                                                                                                                                                                                                                                                                                                                                                                                                                                                                                                                                                                                                                                                                                                                                                                                                                                                                                                                                                                                                                                                                                                                                                                                                                                                                                                                                                                                                                                                                                                                              |                    |                 |                                               |
| 10) Proposed Total Measured D                                     | 00 450                | 1                                                                                                                                                                                                                                                                                                                                                                                                                                                                                                                                                                                                                                                                                                                                                                                                                                                                                                                                                                                                                                                                                                                                                                                                                                                                                                                                                                                                                                                                                                                                                                                                                                                                                                                                                                                                                                                                                                                                                                                                                                                                                                                              |                    |                 |                                               |
| 11) Proposed Horizontal Leg Le                                    | ength: 29,325'        | 1                                                                                                                                                                                                                                                                                                                                                                                                                                                                                                                                                                                                                                                                                                                                                                                                                                                                                                                                                                                                                                                                                                                                                                                                                                                                                                                                                                                                                                                                                                                                                                                                                                                                                                                                                                                                                                                                                                                                                                                                                                                                                                                              |                    |                 |                                               |
| 12) Approximate Fresh Water S                                     | trata Depths:         | 60', 214', 600',                                                                                                                                                                                                                                                                                                                                                                                                                                                                                                                                                                                                                                                                                                                                                                                                                                                                                                                                                                                                                                                                                                                                                                                                                                                                                                                                                                                                                                                                                                                                                                                                                                                                                                                                                                                                                                                                                                                                                                                                                                                                                                               | 861' /             |                 |                                               |
| 13) Method to Determine Fresh                                     | Water Depths: N       | Nearest offset we                                                                                                                                                                                                                                                                                                                                                                                                                                                                                                                                                                                                                                                                                                                                                                                                                                                                                                                                                                                                                                                                                                                                                                                                                                                                                                                                                                                                                                                                                                                                                                                                                                                                                                                                                                                                                                                                                                                                                                                                                                                                                                              | ll data, (47-041   | -02173, 0693    | , 0236, 2308, 0578 }                          |
| 14) Approximate Saltwater Dep                                     | ths: 1605'            |                                                                                                                                                                                                                                                                                                                                                                                                                                                                                                                                                                                                                                                                                                                                                                                                                                                                                                                                                                                                                                                                                                                                                                                                                                                                                                                                                                                                                                                                                                                                                                                                                                                                                                                                                                                                                                                                                                                                                                                                                                                                                                                                |                    |                 |                                               |
| 15) Approximate Coal Seam De                                      | epths: 272', 700', 10 | 40', 1150' (Surface o                                                                                                                                                                                                                                                                                                                                                                                                                                                                                                                                                                                                                                                                                                                                                                                                                                                                                                                                                                                                                                                                                                                                                                                                                                                                                                                                                                                                                                                                                                                                                                                                                                                                                                                                                                                                                                                                                                                                                                                                                                                                                                          | casing is being ex | tended to cover | the coal in the DTI Field)                    |
| 16) Approximate Depth to Possi                                    | ible Void (coal mi    | ne, karst, other):                                                                                                                                                                                                                                                                                                                                                                                                                                                                                                                                                                                                                                                                                                                                                                                                                                                                                                                                                                                                                                                                                                                                                                                                                                                                                                                                                                                                                                                                                                                                                                                                                                                                                                                                                                                                                                                                                                                                                                                                                                                                                                             | None               |                 |                                               |
| 17) Does Proposed well location directly overlying or adjacent to |                       | ns<br>Yes                                                                                                                                                                                                                                                                                                                                                                                                                                                                                                                                                                                                                                                                                                                                                                                                                                                                                                                                                                                                                                                                                                                                                                                                                                                                                                                                                                                                                                                                                                                                                                                                                                                                                                                                                                                                                                                                                                                                                                                                                                                                                                                      |                    | lo X            |                                               |
| (a) If Yes, provide Mine Info:                                    | Name:                 |                                                                                                                                                                                                                                                                                                                                                                                                                                                                                                                                                                                                                                                                                                                                                                                                                                                                                                                                                                                                                                                                                                                                                                                                                                                                                                                                                                                                                                                                                                                                                                                                                                                                                                                                                                                                                                                                                                                                                                                                                                                                                                                                |                    |                 |                                               |
|                                                                   | Depth:                |                                                                                                                                                                                                                                                                                                                                                                                                                                                                                                                                                                                                                                                                                                                                                                                                                                                                                                                                                                                                                                                                                                                                                                                                                                                                                                                                                                                                                                                                                                                                                                                                                                                                                                                                                                                                                                                                                                                                                                                                                                                                                                                                |                    |                 | OFF CHEWED                                    |
|                                                                   | Seam:                 |                                                                                                                                                                                                                                                                                                                                                                                                                                                                                                                                                                                                                                                                                                                                                                                                                                                                                                                                                                                                                                                                                                                                                                                                                                                                                                                                                                                                                                                                                                                                                                                                                                                                                                                                                                                                                                                                                                                                                                                                                                                                                                                                |                    |                 | AUG 1 8 2022                                  |
|                                                                   | Owner:                |                                                                                                                                                                                                                                                                                                                                                                                                                                                                                                                                                                                                                                                                                                                                                                                                                                                                                                                                                                                                                                                                                                                                                                                                                                                                                                                                                                                                                                                                                                                                                                                                                                                                                                                                                                                                                                                                                                                                                                                                                                                                                                                                |                    |                 | V . L×Imi - mu 3i<br>Trodi - memai Protection |