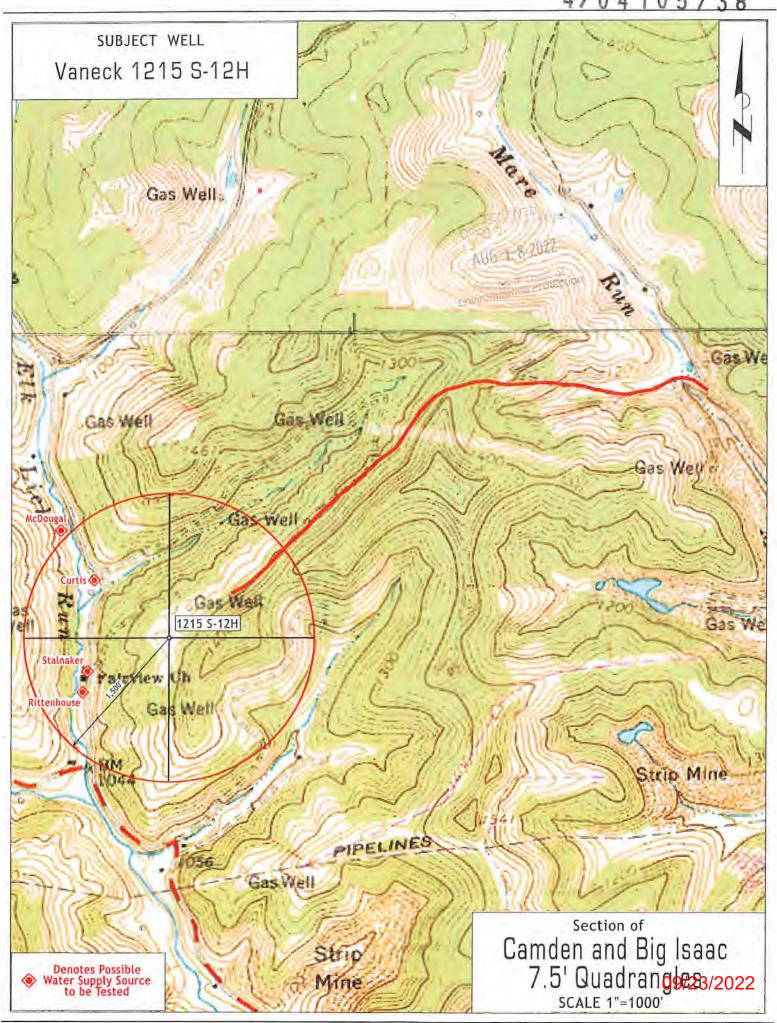

Thursday, September 22, 2022 WELL WORK PERMIT Horizontal 6A / New Drill

HG ENERGY II APPALACHIA, LLC 5260 DUPONT ROAD PARKERSBURG, WV 26101

Re: Permit approval for VANECK 1215 S-12H 47-041-05738-00-00

This well work permit is evidence of permission granted to perform the specified well work at the location described on the attached pages and located on the attached plat, subject to the provisions of Chapter 22 of the West Virginia Code of 1931, as amended, and all rules and regulations promulgated thereunder, and to any additional specific conditions and provisions outlined in the pages attached hereto. Notification shall be given by the operator to the Oil and Gas Inspector at least 24 hours prior to the construction of roads, locations, and/or pits for any permitted work. In addition, the well operator shall notify the same inspector 24 hours before any actual well work is commenced and prior to running and cementing casing. Spills or emergency discharges must be promptly reported by the operator to 1-800-642-3074 and to the Oil and Gas Inspector.

VANECK 1215 S-12H HG ENERGY II, APPALACHI

Farm Name:

U.S. WELL NUMBER: 47-041-05738-00-00

Horizontal 6A New Drill

Date Issued: 9/22/2022

| API | Number:       |  |
|-----|---------------|--|
|     | 1 1002220 021 |  |