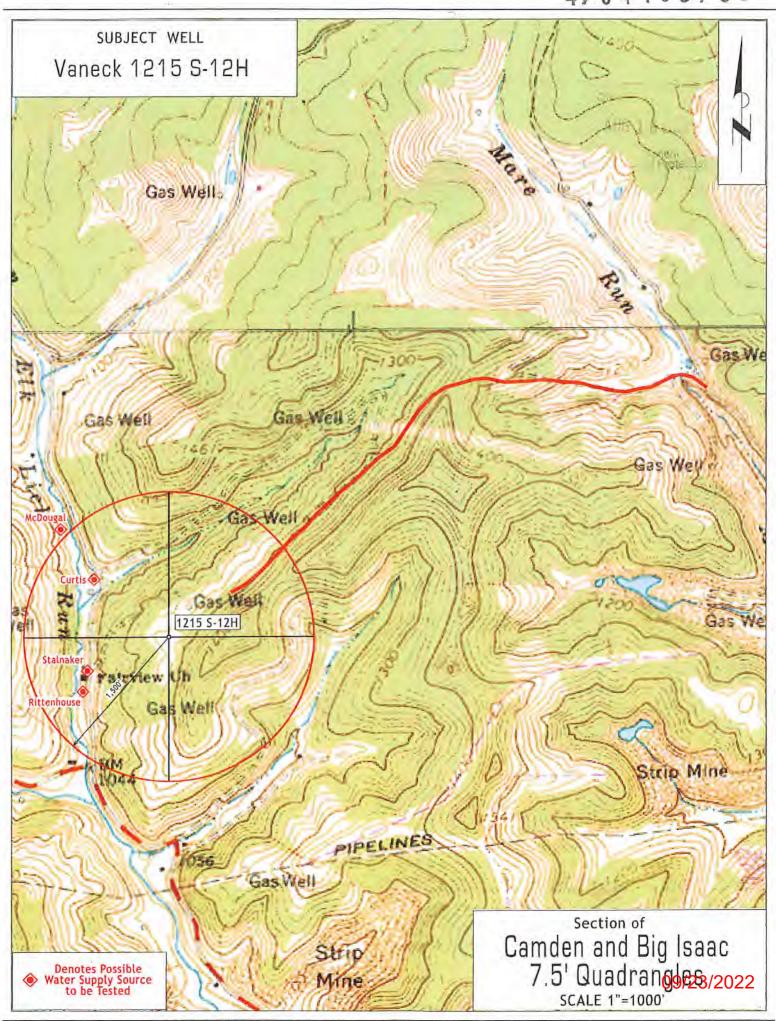

API NO. 47-<u>0-11</u> - 05738 OPERATOR WELL NO. Vaneck 1215 S-12H

Well Pad Name: Vaneck 1215

API NO. 47-041 \_ 05738

OPERATOR WELL NO. Vaneck 1215 S-12H

Well Pad Name: Vaneck 1215

18)

API NO. 47-041 - 05738

OPERATOR WELL NO. Vaneck 1215 S-12H

Well Pad Name: Vaneck 1215

19) Describe proposed well work, including the drilling and plugging back of any pilot hole:

Drill the vertical depth to the Marcellus at an estimated total vertical depth of approximately 6790'. Drill horizontal leg to estimated 20,452' lateral length, 29,325' TMD. Hydraulically fracture, stimulate and be capable of producing from the Marcellus Formation. Should we encounter an unanticipated void in the coal, we will install a minimum of 20' of casing below the void but not more than 100' below the void, set a basket and grout to surface. We plan to run an ACP above the Gantz/Dominion Storage interval to aid in sealing off and isolating the storage interval.