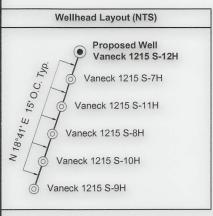

VANECK 1215 S-12H HG ENERGY II, APPALACHI

Farm Name:

U.S. WELL NUMBER: 47-041-05738-00-00

Horizontal 6A New Drill

Date Issued: 9/22/2022

| API | Number:       |  |
|-----|---------------|--|
|     | 1 1002220 021 |  |

API NO. 47-<u>0-11</u> - 05738 OPERATOR WELL NO. Vaneck 1215 S-12H

Well Pad Name: Vaneck 1215