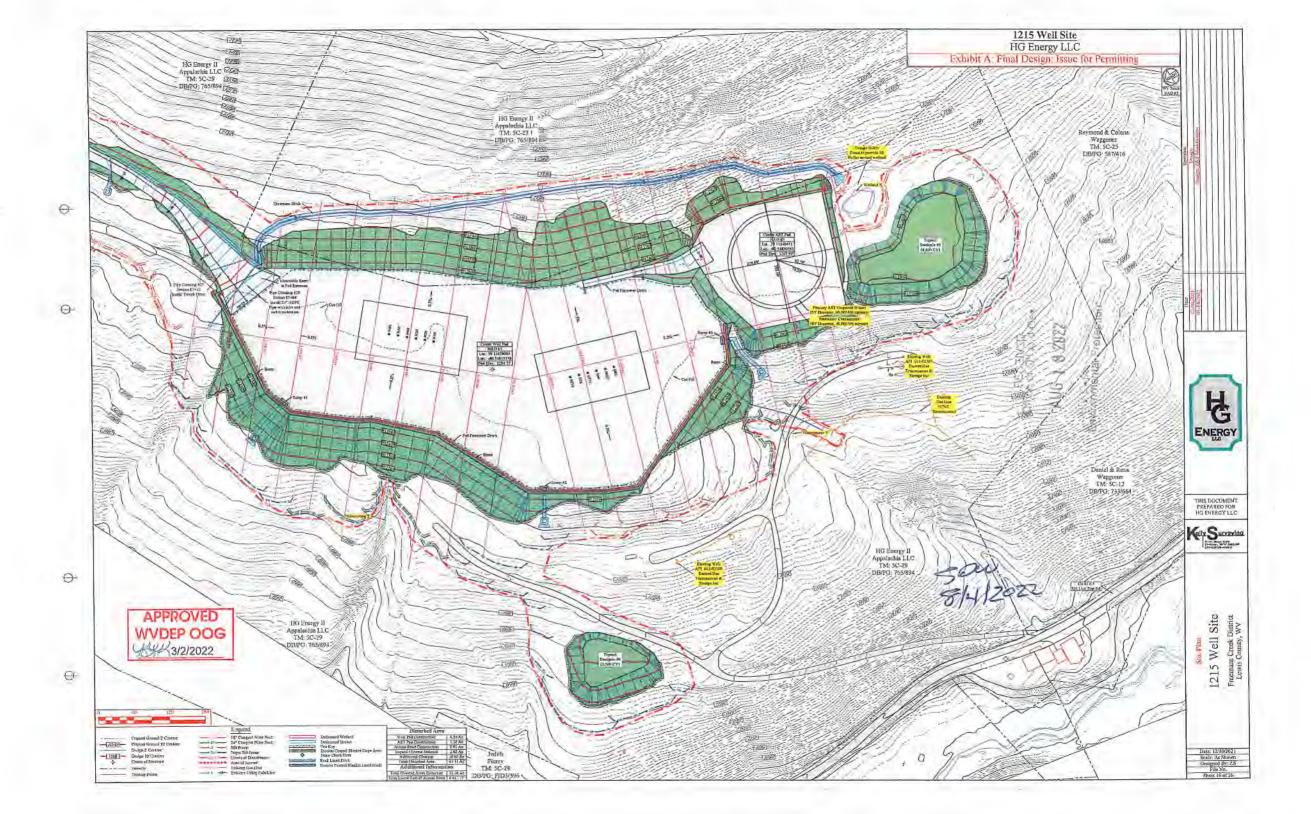

API NO. 47-<u>0-11</u> - 05738 OPERATOR WELL NO. Vaneck 1215 S-12H

Well Pad Name: Vaneck 1215