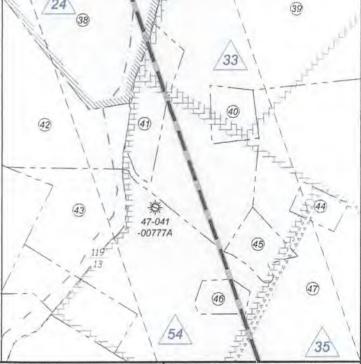

API NO. 47-<u>0-11</u> - 05738 OPERATOR WELL NO. Vaneck 1215 S-12H

Well Pad Name: Vaneck 1215

API NO. 47-041 \_ 05738

OPERATOR WELL NO. Vaneck 1215 S-12H

Well Pad Name: Vaneck 1215

18)

API NO. 47-041 - 05738

OPERATOR WELL NO. Vaneck 1215 S-12H

Well Pad Name: Vaneck 1215

19) Describe proposed well work, including the drilling and plugging back of any pilot hole:

Drill the vertical depth to the Marcellus at an estimated total vertical depth of approximately 6790'. Drill horizontal leg to estimated 20,452' lateral length, 29,325' TMD. Hydraulically fracture, stimulate and be capable of producing from the Marcellus Formation. Should we encounter an unanticipated void in the coal, we will install a minimum of 20' of casing below the void but not more than 100' below the void, set a basket and grout to surface. We plan to run an ACP above the Gantz/Dominion Storage interval to aid in sealing off and isolating the storage interval.