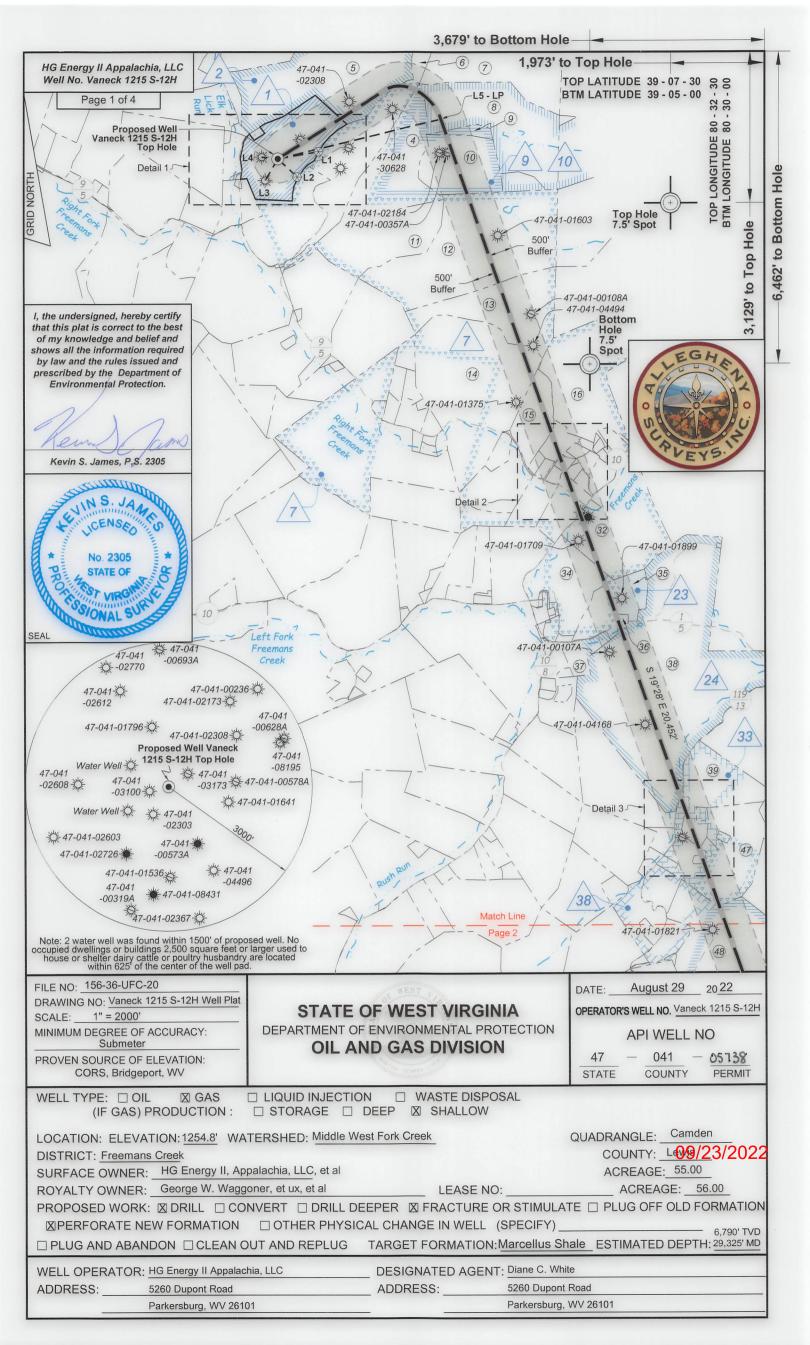

VANECK 1215 S-12H HG ENERGY II, APPALACHI

Farm Name:

U.S. WELL NUMBER: 47-041-05738-00-00

Horizontal 6A New Drill

Date Issued: 9/22/2022

| API | Number:       |  |
|-----|---------------|--|
|     | 1 1002220 021 |  |

API NO. 47-<u>0-11</u> - 05738 OPERATOR WELL NO. Vaneck 1215 S-12H

Well Pad Name: Vaneck 1215

# STATE OF WEST VIRGINIA DEPARTMENT OF ENVIRONMENTAL PROTECTION, OFFICE OF OIL AND GAS WELL WORK PERMIT APPLICATION

| 1) Well Operator: HG Energy                                       | II Appalachia,        | 494519932                                                                                                                                                                                                                                                                                                                                                                                                                                                                                                                                                                                                                                                                                                                                                                                                                                                                                                                                                                                                                                                                                                                                                                                                                                                                                                                                                                                                                                                                                                                                                                                                                                                                                                                                                                                                                                                                                                                                                                                                                                                                                                                      | Lewis              | Freeman         | Camden 7.5'                                   |
|-------------------------------------------------------------------|-----------------------|--------------------------------------------------------------------------------------------------------------------------------------------------------------------------------------------------------------------------------------------------------------------------------------------------------------------------------------------------------------------------------------------------------------------------------------------------------------------------------------------------------------------------------------------------------------------------------------------------------------------------------------------------------------------------------------------------------------------------------------------------------------------------------------------------------------------------------------------------------------------------------------------------------------------------------------------------------------------------------------------------------------------------------------------------------------------------------------------------------------------------------------------------------------------------------------------------------------------------------------------------------------------------------------------------------------------------------------------------------------------------------------------------------------------------------------------------------------------------------------------------------------------------------------------------------------------------------------------------------------------------------------------------------------------------------------------------------------------------------------------------------------------------------------------------------------------------------------------------------------------------------------------------------------------------------------------------------------------------------------------------------------------------------------------------------------------------------------------------------------------------------|--------------------|-----------------|-----------------------------------------------|
| r) wen operator.                                                  | _                     | Operator ID                                                                                                                                                                                                                                                                                                                                                                                                                                                                                                                                                                                                                                                                                                                                                                                                                                                                                                                                                                                                                                                                                                                                                                                                                                                                                                                                                                                                                                                                                                                                                                                                                                                                                                                                                                                                                                                                                                                                                                                                                                                                                                                    | County             | District        | Quadrangle                                    |
| 2) Operator's Well Number: Va                                     | neck 1215 S-12F       | H / Well P                                                                                                                                                                                                                                                                                                                                                                                                                                                                                                                                                                                                                                                                                                                                                                                                                                                                                                                                                                                                                                                                                                                                                                                                                                                                                                                                                                                                                                                                                                                                                                                                                                                                                                                                                                                                                                                                                                                                                                                                                                                                                                                     | ad Name: Van       | eck 1215        |                                               |
| 3) Farm Name/Surface Owner:                                       | HG Energy II Appalach | ia, LLC Public Ro                                                                                                                                                                                                                                                                                                                                                                                                                                                                                                                                                                                                                                                                                                                                                                                                                                                                                                                                                                                                                                                                                                                                                                                                                                                                                                                                                                                                                                                                                                                                                                                                                                                                                                                                                                                                                                                                                                                                                                                                                                                                                                              | oad Access: N      | lare Run Rd     | at CR 10 / 9                                  |
| 4) Elevation, current ground:                                     | 1259' Ele             | evation, propose                                                                                                                                                                                                                                                                                                                                                                                                                                                                                                                                                                                                                                                                                                                                                                                                                                                                                                                                                                                                                                                                                                                                                                                                                                                                                                                                                                                                                                                                                                                                                                                                                                                                                                                                                                                                                                                                                                                                                                                                                                                                                                               | d post-construc    | ction: 1254.8   | 3'                                            |
| 5) Well Type (a) Gas X Other                                      | Oil                   |                                                                                                                                                                                                                                                                                                                                                                                                                                                                                                                                                                                                                                                                                                                                                                                                                                                                                                                                                                                                                                                                                                                                                                                                                                                                                                                                                                                                                                                                                                                                                                                                                                                                                                                                                                                                                                                                                                                                                                                                                                                                                                                                | derground Stor     |                 |                                               |
|                                                                   | illow x               | Deep                                                                                                                                                                                                                                                                                                                                                                                                                                                                                                                                                                                                                                                                                                                                                                                                                                                                                                                                                                                                                                                                                                                                                                                                                                                                                                                                                                                                                                                                                                                                                                                                                                                                                                                                                                                                                                                                                                                                                                                                                                                                                                                           | -                  |                 | 50W<br>814/2022                               |
| 6) Existing Pad: Yes or No No                                     |                       |                                                                                                                                                                                                                                                                                                                                                                                                                                                                                                                                                                                                                                                                                                                                                                                                                                                                                                                                                                                                                                                                                                                                                                                                                                                                                                                                                                                                                                                                                                                                                                                                                                                                                                                                                                                                                                                                                                                                                                                                                                                                                                                                | _                  |                 | 814 12022                                     |
| 7) Proposed Target Formation(s<br>Marcellus at 6753'/6803' and 5  |                       | The same of the sa |                    | Pressure(s):    |                                               |
| 8) Proposed Total Vertical Dept                                   | h: 6,790'             |                                                                                                                                                                                                                                                                                                                                                                                                                                                                                                                                                                                                                                                                                                                                                                                                                                                                                                                                                                                                                                                                                                                                                                                                                                                                                                                                                                                                                                                                                                                                                                                                                                                                                                                                                                                                                                                                                                                                                                                                                                                                                                                                |                    |                 |                                               |
| 9) Formation at Total Vertical D                                  | The second second     | s                                                                                                                                                                                                                                                                                                                                                                                                                                                                                                                                                                                                                                                                                                                                                                                                                                                                                                                                                                                                                                                                                                                                                                                                                                                                                                                                                                                                                                                                                                                                                                                                                                                                                                                                                                                                                                                                                                                                                                                                                                                                                                                              |                    |                 |                                               |
| 10) Proposed Total Measured D                                     | 00 450                | 1                                                                                                                                                                                                                                                                                                                                                                                                                                                                                                                                                                                                                                                                                                                                                                                                                                                                                                                                                                                                                                                                                                                                                                                                                                                                                                                                                                                                                                                                                                                                                                                                                                                                                                                                                                                                                                                                                                                                                                                                                                                                                                                              |                    |                 |                                               |
| 11) Proposed Horizontal Leg Le                                    | ength: 29,325'        | 1                                                                                                                                                                                                                                                                                                                                                                                                                                                                                                                                                                                                                                                                                                                                                                                                                                                                                                                                                                                                                                                                                                                                                                                                                                                                                                                                                                                                                                                                                                                                                                                                                                                                                                                                                                                                                                                                                                                                                                                                                                                                                                                              |                    |                 |                                               |
| 12) Approximate Fresh Water S                                     | trata Depths:         | 60', 214', 600',                                                                                                                                                                                                                                                                                                                                                                                                                                                                                                                                                                                                                                                                                                                                                                                                                                                                                                                                                                                                                                                                                                                                                                                                                                                                                                                                                                                                                                                                                                                                                                                                                                                                                                                                                                                                                                                                                                                                                                                                                                                                                                               | 861' /             |                 |                                               |
| 13) Method to Determine Fresh                                     | Water Depths: N       | Nearest offset we                                                                                                                                                                                                                                                                                                                                                                                                                                                                                                                                                                                                                                                                                                                                                                                                                                                                                                                                                                                                                                                                                                                                                                                                                                                                                                                                                                                                                                                                                                                                                                                                                                                                                                                                                                                                                                                                                                                                                                                                                                                                                                              | ll data, (47-041   | -02173, 0693    | , 0236, 2308, 0578 }                          |
| 14) Approximate Saltwater Dep                                     | ths: 1605'            |                                                                                                                                                                                                                                                                                                                                                                                                                                                                                                                                                                                                                                                                                                                                                                                                                                                                                                                                                                                                                                                                                                                                                                                                                                                                                                                                                                                                                                                                                                                                                                                                                                                                                                                                                                                                                                                                                                                                                                                                                                                                                                                                |                    |                 |                                               |
| 15) Approximate Coal Seam De                                      | epths: 272', 700', 10 | 40', 1150' (Surface o                                                                                                                                                                                                                                                                                                                                                                                                                                                                                                                                                                                                                                                                                                                                                                                                                                                                                                                                                                                                                                                                                                                                                                                                                                                                                                                                                                                                                                                                                                                                                                                                                                                                                                                                                                                                                                                                                                                                                                                                                                                                                                          | casing is being ex | tended to cover | the coal in the DTI Field)                    |
| 16) Approximate Depth to Possi                                    | ible Void (coal mi    | ne, karst, other):                                                                                                                                                                                                                                                                                                                                                                                                                                                                                                                                                                                                                                                                                                                                                                                                                                                                                                                                                                                                                                                                                                                                                                                                                                                                                                                                                                                                                                                                                                                                                                                                                                                                                                                                                                                                                                                                                                                                                                                                                                                                                                             | None               |                 |                                               |
| 17) Does Proposed well location directly overlying or adjacent to |                       | ns<br>Yes                                                                                                                                                                                                                                                                                                                                                                                                                                                                                                                                                                                                                                                                                                                                                                                                                                                                                                                                                                                                                                                                                                                                                                                                                                                                                                                                                                                                                                                                                                                                                                                                                                                                                                                                                                                                                                                                                                                                                                                                                                                                                                                      |                    | lo X            |                                               |
| (a) If Yes, provide Mine Info:                                    | Name:                 |                                                                                                                                                                                                                                                                                                                                                                                                                                                                                                                                                                                                                                                                                                                                                                                                                                                                                                                                                                                                                                                                                                                                                                                                                                                                                                                                                                                                                                                                                                                                                                                                                                                                                                                                                                                                                                                                                                                                                                                                                                                                                                                                |                    |                 |                                               |
|                                                                   | Depth:                |                                                                                                                                                                                                                                                                                                                                                                                                                                                                                                                                                                                                                                                                                                                                                                                                                                                                                                                                                                                                                                                                                                                                                                                                                                                                                                                                                                                                                                                                                                                                                                                                                                                                                                                                                                                                                                                                                                                                                                                                                                                                                                                                |                    |                 | OFF CHEWED                                    |
|                                                                   | Seam:                 |                                                                                                                                                                                                                                                                                                                                                                                                                                                                                                                                                                                                                                                                                                                                                                                                                                                                                                                                                                                                                                                                                                                                                                                                                                                                                                                                                                                                                                                                                                                                                                                                                                                                                                                                                                                                                                                                                                                                                                                                                                                                                                                                |                    |                 | AUG 1 8 2022                                  |
|                                                                   | Owner:                |                                                                                                                                                                                                                                                                                                                                                                                                                                                                                                                                                                                                                                                                                                                                                                                                                                                                                                                                                                                                                                                                                                                                                                                                                                                                                                                                                                                                                                                                                                                                                                                                                                                                                                                                                                                                                                                                                                                                                                                                                                                                                                                                |                    |                 | V . L×Imi - mu 3i<br>Trodi - memai Protection |

API NO. 47-041 \_ 05738

OPERATOR WELL NO. Vaneck 1215 S-12H

Well Pad Name: Vaneck 1215

18)

API NO. 47-041 - 05738

OPERATOR WELL NO. Vaneck 1215 S-12H

Well Pad Name: Vaneck 1215

19) Describe proposed well work, including the drilling and plugging back of any pilot hole:

Drill the vertical depth to the Marcellus at an estimated total vertical depth of approximately 6790'. Drill horizontal leg to estimated 20,452' lateral length, 29,325' TMD. Hydraulically fracture, stimulate and be capable of producing from the Marcellus Formation. Should we encounter an unanticipated void in the coal, we will install a minimum of 20' of casing below the void but not more than 100' below the void, set a basket and grout to surface. We plan to run an ACP above the Gantz/Dominion Storage interval to aid in sealing off and isolating the storage interval.