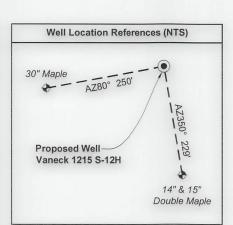

VANECK 1215 S-12H HG ENERGY II, APPALACHI

Farm Name:

U.S. WELL NUMBER: 47-041-05738-00-00

Horizontal 6A New Drill

Date Issued: 9/22/2022

| API | Number:       |  |
|-----|---------------|--|
|     | 1 1002220 021 |  |

API NO. 47-<u>0-11</u> - 05738 OPERATOR WELL NO. Vaneck 1215 S-12H

Well Pad Name: Vaneck 1215