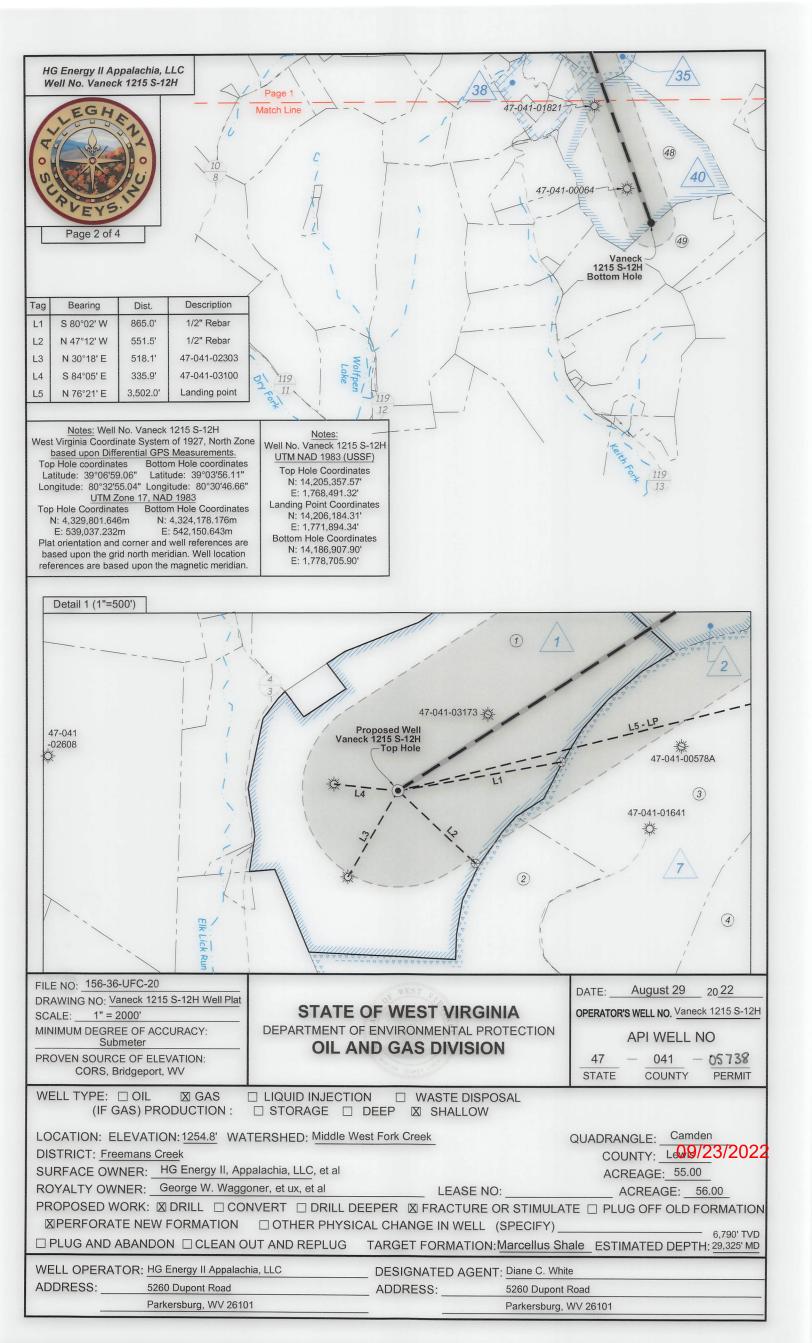

VANECK 1215 S-12H HG ENERGY II, APPALACHI

Farm Name:

U.S. WELL NUMBER: 47-041-05738-00-00

Horizontal 6A New Drill

Date Issued: 9/22/2022

| API | Number:       |  |
|-----|---------------|--|
|     | 1 1002220 021 |  |

API NO. 47-<u>0-11</u> - 05738 OPERATOR WELL NO. Vaneck 1215 S-12H

Well Pad Name: Vaneck 1215

API NO. 47-041 \_ 05738

OPERATOR WELL NO. Vaneck 1215 S-12H

Well Pad Name: Vaneck 1215

18)

API NO. 47-041 - 05738

OPERATOR WELL NO. Vaneck 1215 S-12H

Well Pad Name: Vaneck 1215

19) Describe proposed well work, including the drilling and plugging back of any pilot hole:

Drill the vertical depth to the Marcellus at an estimated total vertical depth of approximately 6790'. Drill horizontal leg to estimated 20,452' lateral length, 29,325' TMD. Hydraulically fracture, stimulate and be capable of producing from the Marcellus Formation. Should we encounter an unanticipated void in the coal, we will install a minimum of 20' of casing below the void but not more than 100' below the void, set a basket and grout to surface. We plan to run an ACP above the Gantz/Dominion Storage interval to aid in sealing off and isolating the storage interval.