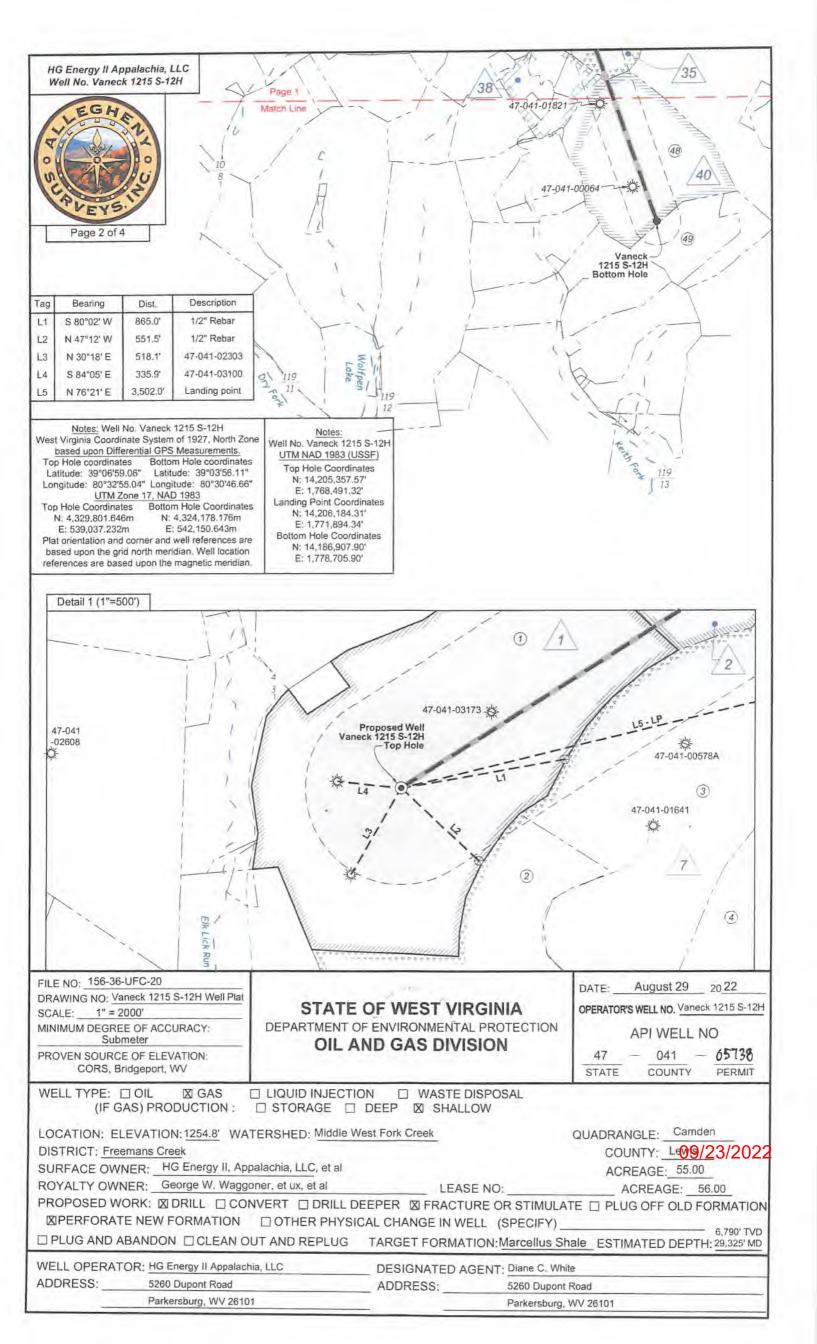

API NO. 47-<u>0-11</u> - 05738 OPERATOR WELL NO. Vaneck 1215 S-12H

Well Pad Name: Vaneck 1215

# STATE OF WEST VIRGINIA DEPARTMENT OF ENVIRONMENTAL PROTECTION, OFFICE OF OIL AND GAS WELL WORK PERMIT APPLICATION

| 1) Well Operator: HG Energy                                       | II Appalachia,        | 494519932                                                                                                                                                                                                                                                                                                                                                                                                                                                                                                                                                                                                                                                                                                                                                                                                                                                                                                                                                                                                                                                                                                                                                                                                                                                                                                                                                                                                                                                                                                                                                                                                                                                                                                                                                                                                                                                                                                                                                                                                                                                                                                                      | Lewis              | Freeman         | Camden 7.5'                                   |
|-------------------------------------------------------------------|-----------------------|--------------------------------------------------------------------------------------------------------------------------------------------------------------------------------------------------------------------------------------------------------------------------------------------------------------------------------------------------------------------------------------------------------------------------------------------------------------------------------------------------------------------------------------------------------------------------------------------------------------------------------------------------------------------------------------------------------------------------------------------------------------------------------------------------------------------------------------------------------------------------------------------------------------------------------------------------------------------------------------------------------------------------------------------------------------------------------------------------------------------------------------------------------------------------------------------------------------------------------------------------------------------------------------------------------------------------------------------------------------------------------------------------------------------------------------------------------------------------------------------------------------------------------------------------------------------------------------------------------------------------------------------------------------------------------------------------------------------------------------------------------------------------------------------------------------------------------------------------------------------------------------------------------------------------------------------------------------------------------------------------------------------------------------------------------------------------------------------------------------------------------|--------------------|-----------------|-----------------------------------------------|
| r) wen operator.                                                  | _                     | Operator ID                                                                                                                                                                                                                                                                                                                                                                                                                                                                                                                                                                                                                                                                                                                                                                                                                                                                                                                                                                                                                                                                                                                                                                                                                                                                                                                                                                                                                                                                                                                                                                                                                                                                                                                                                                                                                                                                                                                                                                                                                                                                                                                    | County             | District        | Quadrangle                                    |
| 2) Operator's Well Number: Va                                     | neck 1215 S-12F       | H / Well P                                                                                                                                                                                                                                                                                                                                                                                                                                                                                                                                                                                                                                                                                                                                                                                                                                                                                                                                                                                                                                                                                                                                                                                                                                                                                                                                                                                                                                                                                                                                                                                                                                                                                                                                                                                                                                                                                                                                                                                                                                                                                                                     | ad Name: Van       | eck 1215        |                                               |
| 3) Farm Name/Surface Owner:                                       | HG Energy II Appalach | ia, LLC Public Ro                                                                                                                                                                                                                                                                                                                                                                                                                                                                                                                                                                                                                                                                                                                                                                                                                                                                                                                                                                                                                                                                                                                                                                                                                                                                                                                                                                                                                                                                                                                                                                                                                                                                                                                                                                                                                                                                                                                                                                                                                                                                                                              | oad Access: N      | lare Run Rd     | at CR 10 / 9                                  |
| 4) Elevation, current ground:                                     | 1259' Ele             | evation, propose                                                                                                                                                                                                                                                                                                                                                                                                                                                                                                                                                                                                                                                                                                                                                                                                                                                                                                                                                                                                                                                                                                                                                                                                                                                                                                                                                                                                                                                                                                                                                                                                                                                                                                                                                                                                                                                                                                                                                                                                                                                                                                               | d post-construc    | ction: 1254.8   | 3'                                            |
| 5) Well Type (a) Gas X Other                                      | Oil                   |                                                                                                                                                                                                                                                                                                                                                                                                                                                                                                                                                                                                                                                                                                                                                                                                                                                                                                                                                                                                                                                                                                                                                                                                                                                                                                                                                                                                                                                                                                                                                                                                                                                                                                                                                                                                                                                                                                                                                                                                                                                                                                                                | derground Stor     |                 |                                               |
|                                                                   | illow x               | Deep                                                                                                                                                                                                                                                                                                                                                                                                                                                                                                                                                                                                                                                                                                                                                                                                                                                                                                                                                                                                                                                                                                                                                                                                                                                                                                                                                                                                                                                                                                                                                                                                                                                                                                                                                                                                                                                                                                                                                                                                                                                                                                                           | -                  |                 | 50W<br>814/2022                               |
| 6) Existing Pad: Yes or No No                                     |                       |                                                                                                                                                                                                                                                                                                                                                                                                                                                                                                                                                                                                                                                                                                                                                                                                                                                                                                                                                                                                                                                                                                                                                                                                                                                                                                                                                                                                                                                                                                                                                                                                                                                                                                                                                                                                                                                                                                                                                                                                                                                                                                                                | _                  |                 | 814 12022                                     |
| 7) Proposed Target Formation(s<br>Marcellus at 6753'/6803' and 5  |                       | The same of the sa |                    | Pressure(s):    |                                               |
| 8) Proposed Total Vertical Dept                                   | h: 6,790'             |                                                                                                                                                                                                                                                                                                                                                                                                                                                                                                                                                                                                                                                                                                                                                                                                                                                                                                                                                                                                                                                                                                                                                                                                                                                                                                                                                                                                                                                                                                                                                                                                                                                                                                                                                                                                                                                                                                                                                                                                                                                                                                                                |                    |                 |                                               |
| 9) Formation at Total Vertical D                                  | The second second     | s                                                                                                                                                                                                                                                                                                                                                                                                                                                                                                                                                                                                                                                                                                                                                                                                                                                                                                                                                                                                                                                                                                                                                                                                                                                                                                                                                                                                                                                                                                                                                                                                                                                                                                                                                                                                                                                                                                                                                                                                                                                                                                                              |                    |                 |                                               |
| 10) Proposed Total Measured D                                     | 00 450                | 1                                                                                                                                                                                                                                                                                                                                                                                                                                                                                                                                                                                                                                                                                                                                                                                                                                                                                                                                                                                                                                                                                                                                                                                                                                                                                                                                                                                                                                                                                                                                                                                                                                                                                                                                                                                                                                                                                                                                                                                                                                                                                                                              |                    |                 |                                               |
| 11) Proposed Horizontal Leg Le                                    | ength: 29,325'        | 1                                                                                                                                                                                                                                                                                                                                                                                                                                                                                                                                                                                                                                                                                                                                                                                                                                                                                                                                                                                                                                                                                                                                                                                                                                                                                                                                                                                                                                                                                                                                                                                                                                                                                                                                                                                                                                                                                                                                                                                                                                                                                                                              |                    |                 |                                               |
| 12) Approximate Fresh Water S                                     | trata Depths:         | 60', 214', 600',                                                                                                                                                                                                                                                                                                                                                                                                                                                                                                                                                                                                                                                                                                                                                                                                                                                                                                                                                                                                                                                                                                                                                                                                                                                                                                                                                                                                                                                                                                                                                                                                                                                                                                                                                                                                                                                                                                                                                                                                                                                                                                               | 861' /             |                 |                                               |
| 13) Method to Determine Fresh                                     | Water Depths: N       | Nearest offset we                                                                                                                                                                                                                                                                                                                                                                                                                                                                                                                                                                                                                                                                                                                                                                                                                                                                                                                                                                                                                                                                                                                                                                                                                                                                                                                                                                                                                                                                                                                                                                                                                                                                                                                                                                                                                                                                                                                                                                                                                                                                                                              | ll data, (47-041   | -02173, 0693    | , 0236, 2308, 0578 }                          |
| 14) Approximate Saltwater Dep                                     | ths: 1605'            |                                                                                                                                                                                                                                                                                                                                                                                                                                                                                                                                                                                                                                                                                                                                                                                                                                                                                                                                                                                                                                                                                                                                                                                                                                                                                                                                                                                                                                                                                                                                                                                                                                                                                                                                                                                                                                                                                                                                                                                                                                                                                                                                |                    |                 |                                               |
| 15) Approximate Coal Seam De                                      | epths: 272', 700', 10 | 40', 1150' (Surface o                                                                                                                                                                                                                                                                                                                                                                                                                                                                                                                                                                                                                                                                                                                                                                                                                                                                                                                                                                                                                                                                                                                                                                                                                                                                                                                                                                                                                                                                                                                                                                                                                                                                                                                                                                                                                                                                                                                                                                                                                                                                                                          | casing is being ex | tended to cover | the coal in the DTI Field)                    |
| 16) Approximate Depth to Possi                                    | ible Void (coal mi    | ne, karst, other):                                                                                                                                                                                                                                                                                                                                                                                                                                                                                                                                                                                                                                                                                                                                                                                                                                                                                                                                                                                                                                                                                                                                                                                                                                                                                                                                                                                                                                                                                                                                                                                                                                                                                                                                                                                                                                                                                                                                                                                                                                                                                                             | None               |                 |                                               |
| 17) Does Proposed well location directly overlying or adjacent to |                       | ns<br>Yes                                                                                                                                                                                                                                                                                                                                                                                                                                                                                                                                                                                                                                                                                                                                                                                                                                                                                                                                                                                                                                                                                                                                                                                                                                                                                                                                                                                                                                                                                                                                                                                                                                                                                                                                                                                                                                                                                                                                                                                                                                                                                                                      |                    | lo X            |                                               |
| (a) If Yes, provide Mine Info:                                    | Name:                 |                                                                                                                                                                                                                                                                                                                                                                                                                                                                                                                                                                                                                                                                                                                                                                                                                                                                                                                                                                                                                                                                                                                                                                                                                                                                                                                                                                                                                                                                                                                                                                                                                                                                                                                                                                                                                                                                                                                                                                                                                                                                                                                                |                    |                 |                                               |
|                                                                   | Depth:                |                                                                                                                                                                                                                                                                                                                                                                                                                                                                                                                                                                                                                                                                                                                                                                                                                                                                                                                                                                                                                                                                                                                                                                                                                                                                                                                                                                                                                                                                                                                                                                                                                                                                                                                                                                                                                                                                                                                                                                                                                                                                                                                                |                    |                 | OFF CHEWED                                    |
|                                                                   | Seam:                 |                                                                                                                                                                                                                                                                                                                                                                                                                                                                                                                                                                                                                                                                                                                                                                                                                                                                                                                                                                                                                                                                                                                                                                                                                                                                                                                                                                                                                                                                                                                                                                                                                                                                                                                                                                                                                                                                                                                                                                                                                                                                                                                                |                    |                 | AUG 1 8 2022                                  |
|                                                                   | Owner:                |                                                                                                                                                                                                                                                                                                                                                                                                                                                                                                                                                                                                                                                                                                                                                                                                                                                                                                                                                                                                                                                                                                                                                                                                                                                                                                                                                                                                                                                                                                                                                                                                                                                                                                                                                                                                                                                                                                                                                                                                                                                                                                                                |                    |                 | V . L×Imi - mu 3i<br>Trodi - memai Protection |

API NO. 47-041 \_ 05738

OPERATOR WELL NO. Vaneck 1215 S-12H

Well Pad Name: Vaneck 1215

18)

API NO. 47-041 - 05738

OPERATOR WELL NO. Vaneck 1215 S-12H

Well Pad Name: Vaneck 1215

19) Describe proposed well work, including the drilling and plugging back of any pilot hole:

Drill the vertical depth to the Marcellus at an estimated total vertical depth of approximately 6790'. Drill horizontal leg to estimated 20,452' lateral length, 29,325' TMD. Hydraulically fracture, stimulate and be capable of producing from the Marcellus Formation. Should we encounter an unanticipated void in the coal, we will install a minimum of 20' of casing below the void but not more than 100' below the void, set a basket and grout to surface. We plan to run an ACP above the Gantz/Dominion Storage interval to aid in sealing off and isolating the storage interval.