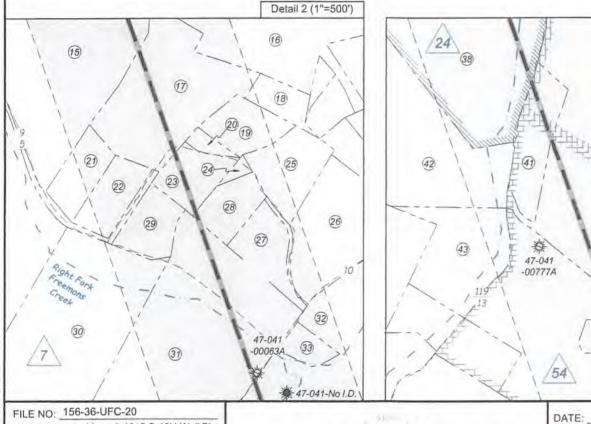

API NO. 47-<u>0-11</u> - 05738 OPERATOR WELL NO. Vaneck 1215 S-12H

Well Pad Name: Vaneck 1215

API NO. 47-041 \_ 05738

OPERATOR WELL NO. Vaneck 1215 S-12H

Well Pad Name: Vaneck 1215

18)

API NO. 47-041 - 05738

OPERATOR WELL NO. Vaneck 1215 S-12H

Well Pad Name: Vaneck 1215

19) Describe proposed well work, including the drilling and plugging back of any pilot hole:

Drill the vertical depth to the Marcellus at an estimated total vertical depth of approximately 6790'. Drill horizontal leg to estimated 20,452' lateral length, 29,325' TMD. Hydraulically fracture, stimulate and be capable of producing from the Marcellus Formation. Should we encounter an unanticipated void in the coal, we will install a minimum of 20' of casing below the void but not more than 100' below the void, set a basket and grout to surface. We plan to run an ACP above the Gantz/Dominion Storage interval to aid in sealing off and isolating the storage interval.