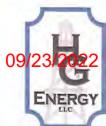

API NO. 47-<u>0-11</u> - 05738 OPERATOR WELL NO. Vaneck 1215 S-12H

Well Pad Name: Vaneck 1215

API NO. 47-041 \_ 05738

OPERATOR WELL NO. Vaneck 1215 S-12H

Well Pad Name: Vaneck 1215

18)

API NO. 47-041 - 05738

OPERATOR WELL NO. Vaneck 1215 S-12H

Well Pad Name: Vaneck 1215

19) Describe proposed well work, including the drilling and plugging back of any pilot hole:

Drill the vertical depth to the Marcellus at an estimated total vertical depth of approximately 6790'. Drill horizontal leg to estimated 20,452' lateral length, 29,325' TMD. Hydraulically fracture, stimulate and be capable of producing from the Marcellus Formation. Should we encounter an unanticipated void in the coal, we will install a minimum of 20' of casing below the void but not more than 100' below the void, set a basket and grout to surface. We plan to run an ACP above the Gantz/Dominion Storage interval to aid in sealing off and isolating the storage interval.