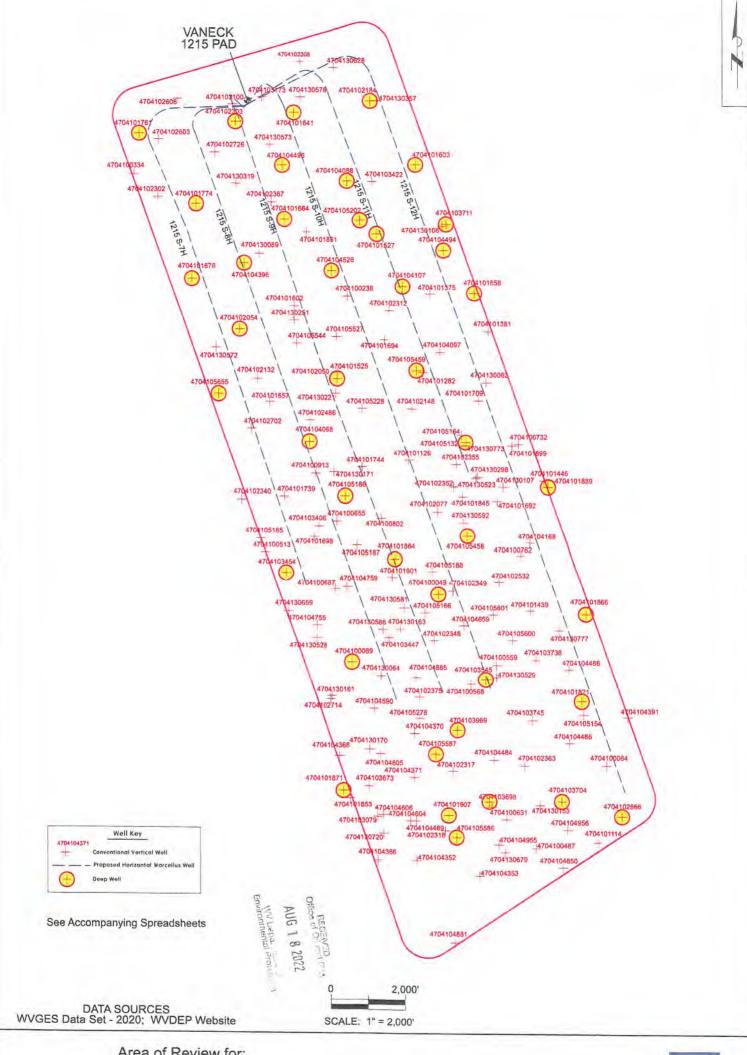

API NO. 47-<u>0-11</u> - 05738 OPERATOR WELL NO. Vaneck 1215 S-12H

Well Pad Name: Vaneck 1215

API NO. 47-041 \_ 05738

OPERATOR WELL NO. Vaneck 1215 S-12H

Well Pad Name: Vaneck 1215

18)

API NO. 47-041 - 05738

OPERATOR WELL NO. Vaneck 1215 S-12H

Well Pad Name: Vaneck 1215

19) Describe proposed well work, including the drilling and plugging back of any pilot hole:

Drill the vertical depth to the Marcellus at an estimated total vertical depth of approximately 6790'. Drill horizontal leg to estimated 20,452' lateral length, 29,325' TMD. Hydraulically fracture, stimulate and be capable of producing from the Marcellus Formation. Should we encounter an unanticipated void in the coal, we will install a minimum of 20' of casing below the void but not more than 100' below the void, set a basket and grout to surface. We plan to run an ACP above the Gantz/Dominion Storage interval to aid in sealing off and isolating the storage interval.