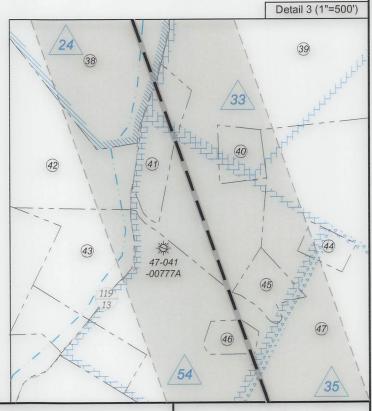

API NO. 47-<u>0-11</u> - 05738 OPERATOR WELL NO. Vaneck 1215 S-12H

Well Pad Name: Vaneck 1215