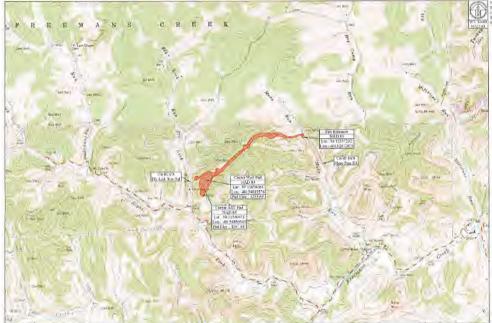

# STATE OF WEST VIRGINIA DEPARTMENT OF ENVIRONMENTAL PROTECTION, OFFICE OF OIL AND GAS WELL WORK PERMIT APPLICATION

| 1) Well Operator: HG Energy I                                      | I Appalachia,                       | 494519932              | Lewis                  | Freeman Camden 7.5'                     |
|--------------------------------------------------------------------|-------------------------------------|------------------------|------------------------|-----------------------------------------|
| 7                                                                  |                                     | Operator ID            | County                 | District Quadrangle                     |
| 2) Operator's Well Number: Var                                     | neck 1215 S-11                      | H / Well Pa            | nd Name: Vanec         | k 1215                                  |
| 3) Farm Name/Surface Owner: _                                      | IG Energy II Appalaci               | nia, LLC Public Ro     | ad Access: Mare        | e Run Rd at CR 10 / 9                   |
| 4) Elevation, current ground:                                      | 1259' E                             | evation, proposed      | l post-constructio     | n: 1254.8'                              |
| 5) Well Type (a) Gas x                                             | Oil                                 | Und                    | derground Storage      |                                         |
| Other                                                              |                                     |                        |                        | Soul                                    |
| (b)If Gas Shal                                                     | low X                               | Deep                   | -                      | - Shillson                              |
|                                                                    | zontal x                            |                        |                        | 01412022                                |
| 6) Existing Pad: Yes or No No                                      | or spore a ser                      |                        |                        |                                         |
| 7) Proposed Target Formation(s)<br>Marcellus at 6753'/6803' and 50 |                                     |                        |                        | essure(s):                              |
| 8) Proposed Total Vertical Depth                                   | n: 6,790' ×                         |                        |                        |                                         |
| 9) Formation at Total Vertical Do                                  | 11 11 11 11 11 11                   | is C                   |                        |                                         |
| 10) Proposed Total Measured De                                     | epth: 19,066'                       | 1                      | •                      |                                         |
| 11) Proposed Horizontal Leg Ler                                    | ngth:10,938'                        | 1                      |                        |                                         |
| 12) Approximate Fresh Water St                                     | rata Depths:                        | 60', 214', 600',       | 861'                   |                                         |
| 13) Method to Determine Fresh                                      | Water Depths:                       | Nearest offset we      | l data, (47-041-02     | 173, 0693, 0236, 2308, 0578 )           |
| 14) Approximate Saltwater Dept                                     |                                     |                        |                        |                                         |
| 15) Approximate Coal Seam Dep                                      | oths: 272', 700', 1                 | 040', 1150' (Surface o | casing is being extend | ded to cover the coal in the DTI Field) |
| 16) Approximate Depth to Possi                                     | ble Void (coal m                    | ine, karst, other):    | None                   |                                         |
| 17) Does Proposed well location directly overlying or adjacent to  | contain coal sea<br>an active mine? | Yes                    | No No                  | Х                                       |
| (a) If Yes, provide Mine Info:                                     | Name:                               |                        |                        | LECTAL DE                               |
|                                                                    | Depth:                              |                        |                        | Office of Orland Gas                    |
|                                                                    | Seam:                               |                        |                        | AUG 1 9 2022                            |
|                                                                    | Owner:                              |                        |                        | Four colental Protection                |