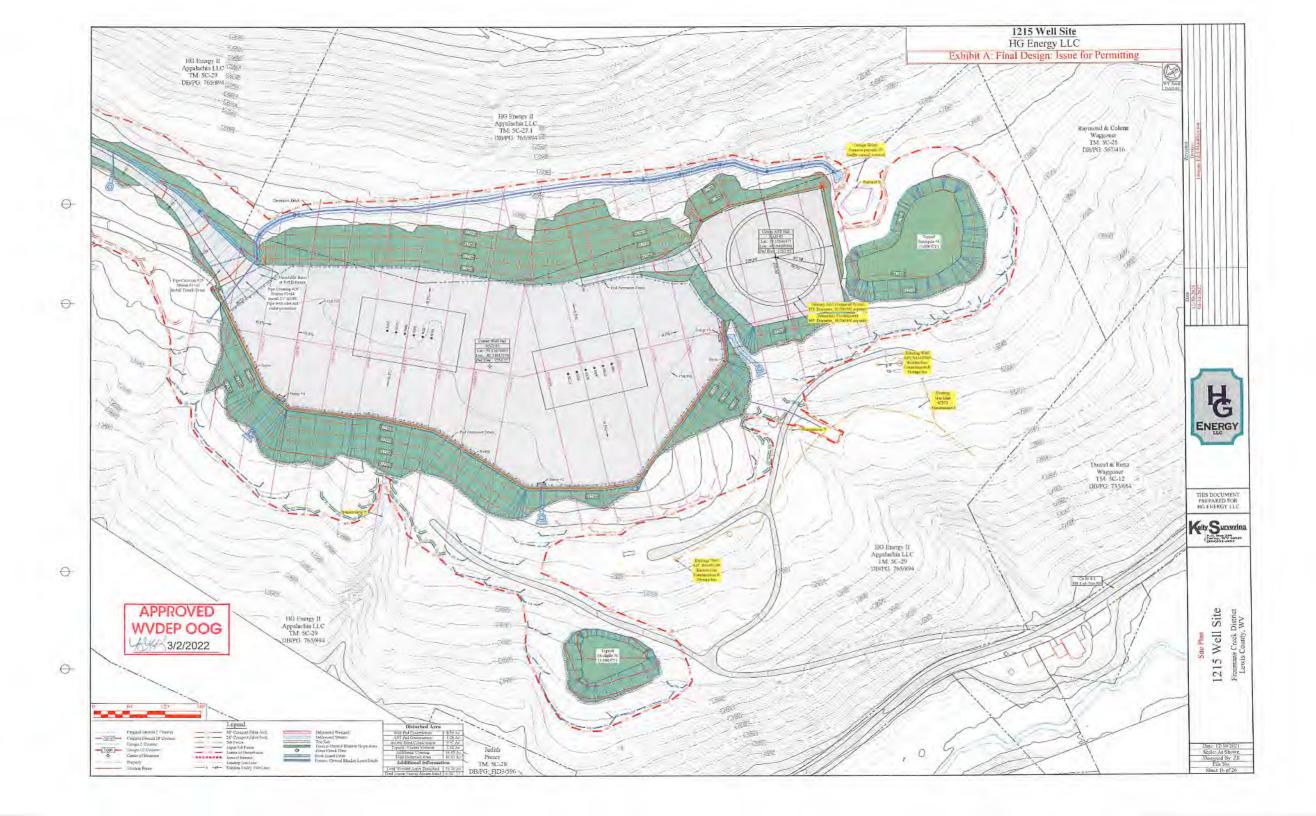

- 21) Total Area to be disturbed, including roads, stockpile area, pits, etc., (acres): 22.55 acres
- 8.70 acres 22) Area to be disturbed for well pad only, less access road (acres):

23) Describe centralizer placement for each casing string: