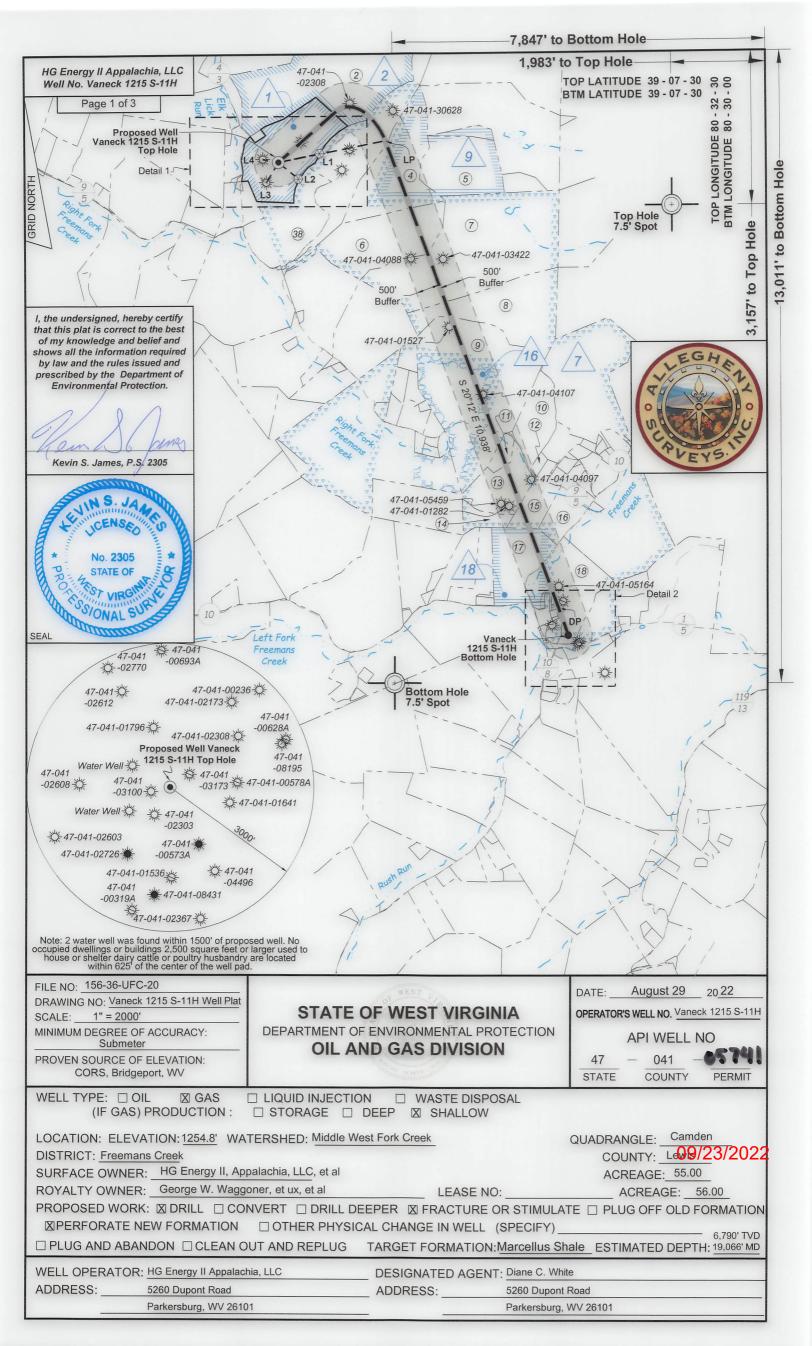

4704105741

API NO. 47-\_

OPERATOR WELL NO. Vaneck 1215 S-11H

Well Pad Name: Vaneck 1215

# STATE OF WEST VIRGINIA DEPARTMENT OF ENVIRONMENTAL PROTECTION, OFFICE OF OIL AND GAS WELL WORK PERMIT APPLICATION

| 1) Well Operator: HG Energy I                                      | I Appalachia,                       | 494519932              | Lewis                  | Freeman Camden 7.5'                     |
|--------------------------------------------------------------------|-------------------------------------|------------------------|------------------------|-----------------------------------------|
| 7                                                                  |                                     | Operator ID            | County                 | District Quadrangle                     |
| 2) Operator's Well Number: Var                                     | neck 1215 S-11                      | H / Well Pa            | nd Name: Vanec         | k 1215                                  |
| 3) Farm Name/Surface Owner: _                                      | IG Energy II Appalaci               | nia, LLC Public Ro     | ad Access: Mare        | e Run Rd at CR 10 / 9                   |
| 4) Elevation, current ground:                                      | 1259' E                             | evation, proposed      | l post-constructio     | n: 1254.8'                              |
| 5) Well Type (a) Gas x                                             | Oil                                 | Und                    | derground Storage      |                                         |
| Other                                                              |                                     |                        |                        | Soul                                    |
| (b)If Gas Shal                                                     | low X                               | Deep                   | -                      | - Shillson                              |
|                                                                    | zontal x                            |                        |                        | 01412022                                |
| 6) Existing Pad: Yes or No No                                      | or spore a ser                      |                        |                        |                                         |
| 7) Proposed Target Formation(s)<br>Marcellus at 6753'/6803' and 50 |                                     |                        |                        | essure(s):                              |
| 8) Proposed Total Vertical Depth                                   | n: 6,790' ×                         |                        |                        |                                         |
| 9) Formation at Total Vertical Do                                  | 11 11 11 11 11 11                   | is C                   |                        |                                         |
| 10) Proposed Total Measured De                                     | epth: 19,066'                       | 1                      | •                      |                                         |
| 11) Proposed Horizontal Leg Ler                                    | ngth:10,938'                        | 1                      |                        |                                         |
| 12) Approximate Fresh Water St                                     | rata Depths:                        | 60', 214', 600',       | 861'                   |                                         |
| 13) Method to Determine Fresh                                      | Water Depths:                       | Nearest offset we      | l data, (47-041-02     | 173, 0693, 0236, 2308, 0578 )           |
| 14) Approximate Saltwater Dept                                     |                                     |                        |                        |                                         |
| 15) Approximate Coal Seam Dep                                      | oths: 272', 700', 1                 | 040', 1150' (Surface o | casing is being extend | ded to cover the coal in the DTI Field) |
| 16) Approximate Depth to Possi                                     | ble Void (coal m                    | ine, karst, other):    | None                   |                                         |
| 17) Does Proposed well location directly overlying or adjacent to  | contain coal sea<br>an active mine? | Yes                    | No No                  | Х                                       |
| (a) If Yes, provide Mine Info:                                     | Name:                               |                        |                        | LECTAL DE                               |
|                                                                    | Depth:                              |                        |                        | Office of Orland Gas                    |
|                                                                    | Seam:                               |                        |                        | AUG 1 9 2022                            |
|                                                                    | Owner:                              |                        |                        | Four colental Protection                |

OPERATOR WELL NO. Vaneck 1215 S-11H

Well Pad Name: Vaneck 1215

OPERATOR WELL NO. Vaneck 1215 S-11H Well Pad Name: Vaneck 1215

19) Describe proposed well work, including the drilling and plugging back of any pilot hole:

Drill the vertical depth to the Marcellus at an estimated total vertical depth of approximately 6790'. Drill horizontal leg to estimated 10,938' lateral length, 19,066' TMD. Hydraulically fracture, stimulate and be capable of producing from the Marcellus Formation. Should we encounter an unanticipated void in the coal, we will install a minimum of 20' of casing below the void but not more than 100' below the void, set a basket and grout to surface. We plan to run an ACP above the Gantz/Dominion Storage interval to aid in sealing off and isolating the storage interval.

- 21) Total Area to be disturbed, including roads, stockpile area, pits, etc., (acres): 22.55 acres
- 8.70 acres 22) Area to be disturbed for well pad only, less access road (acres):

23) Describe centralizer placement for each casing string: