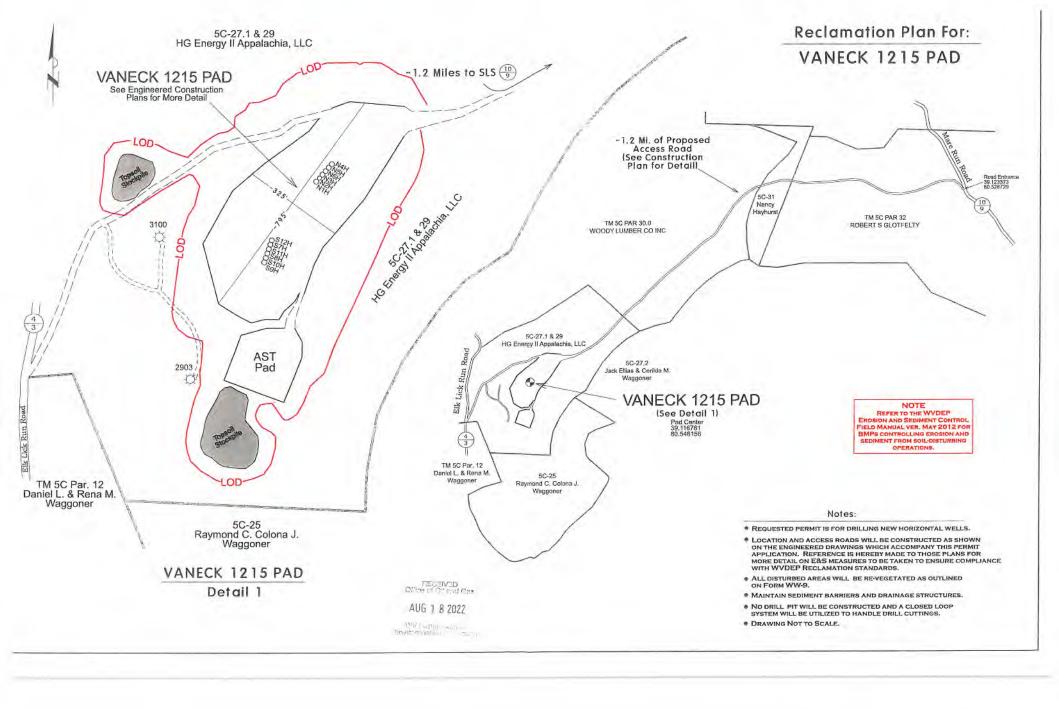

- 21) Total Area to be disturbed, including roads, stockpile area, pits, etc., (acres): 22.55 acres
- 8.70 acres 22) Area to be disturbed for well pad only, less access road (acres):

23) Describe centralizer placement for each casing string: