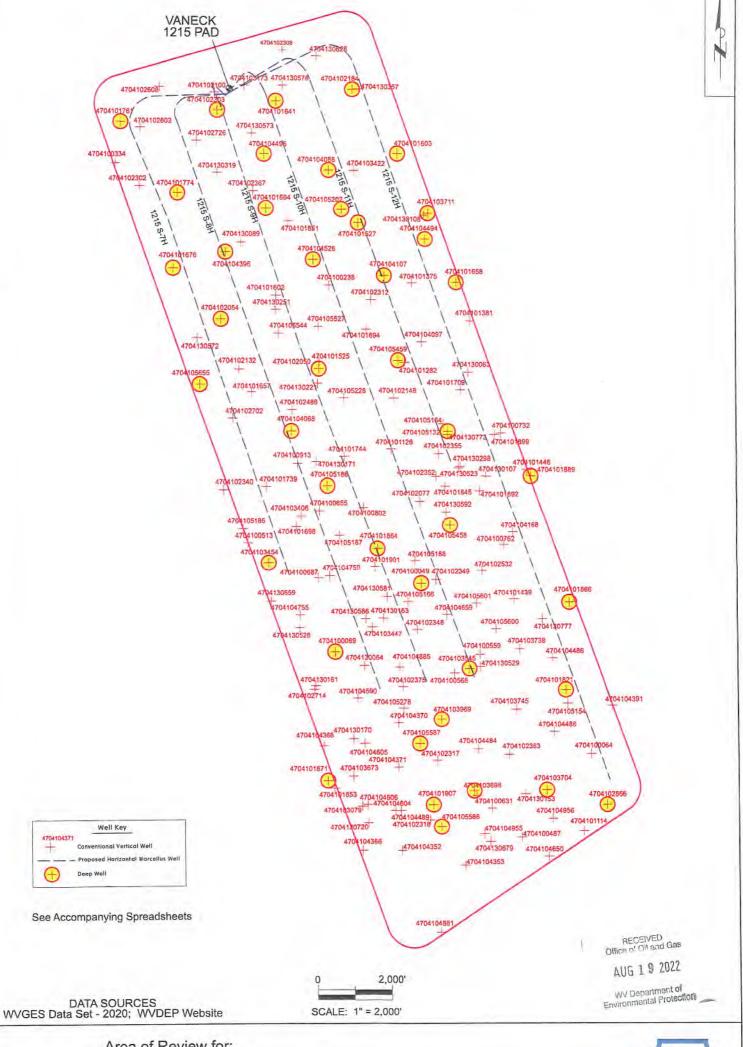

posed area for land appoint will be land applied, include on area.  wed 7.5' topographic sheet.  Market and was soon as a                  | plication (unless engineered plans include dimensions (L x W x D) of the pit, and reasonably possible per   | I dimensions (L x W), and                             |
| Attach: Maps(s) of road, location, pit provided). If water from the p acreage, of the land application Photocopied section of involv Plan Approved by: Comments: Pre-seed/  | and proposed area for land applit will be land applied, include on area.  The wed 7.5' topographic sheet.  The wed as soon as the eeded per WV DE | plication (unless engineered plans include dimensions (L x W x D) of the pit, and reasonably possible per   | I dimensions (L x W), and                             |





Area of Review for:

#### VANECK 1215 SOUTH UNIT

Proposed 1215 S-7H Proposed 1215 S-10H Proposed 1215 S-8H Proposed 1215 S-11H Proposed 1215 S-9H Proposed 1215 S-12H HG ENERGY, II APPALACHIA, LLC 5260 DuPont Road, Parkersburg, WV 26101

ENERGY

Freeman's Creek District, Lewis County, W.Va.

#### EXISTING WELLS LOCATED WITHIN THE AREA OF REVIEW FOR:

### VANECK 1215 SOUTH UNIT AND PROPOSED WELLS S-7H, S-8H, S-9H, S-10H, S-11H & S-12H

| CT | API        | COUNTY | FARM                     | OPERATOR NAME                            | FORMATION NAME      | WELL TYPE       | TVD  | STATUS        | LATITUDE  | LONGITUDE   |
|----|------------|--------|--------------------------|------------------------------------------|---------------------|-----------------|------|---------------|----------