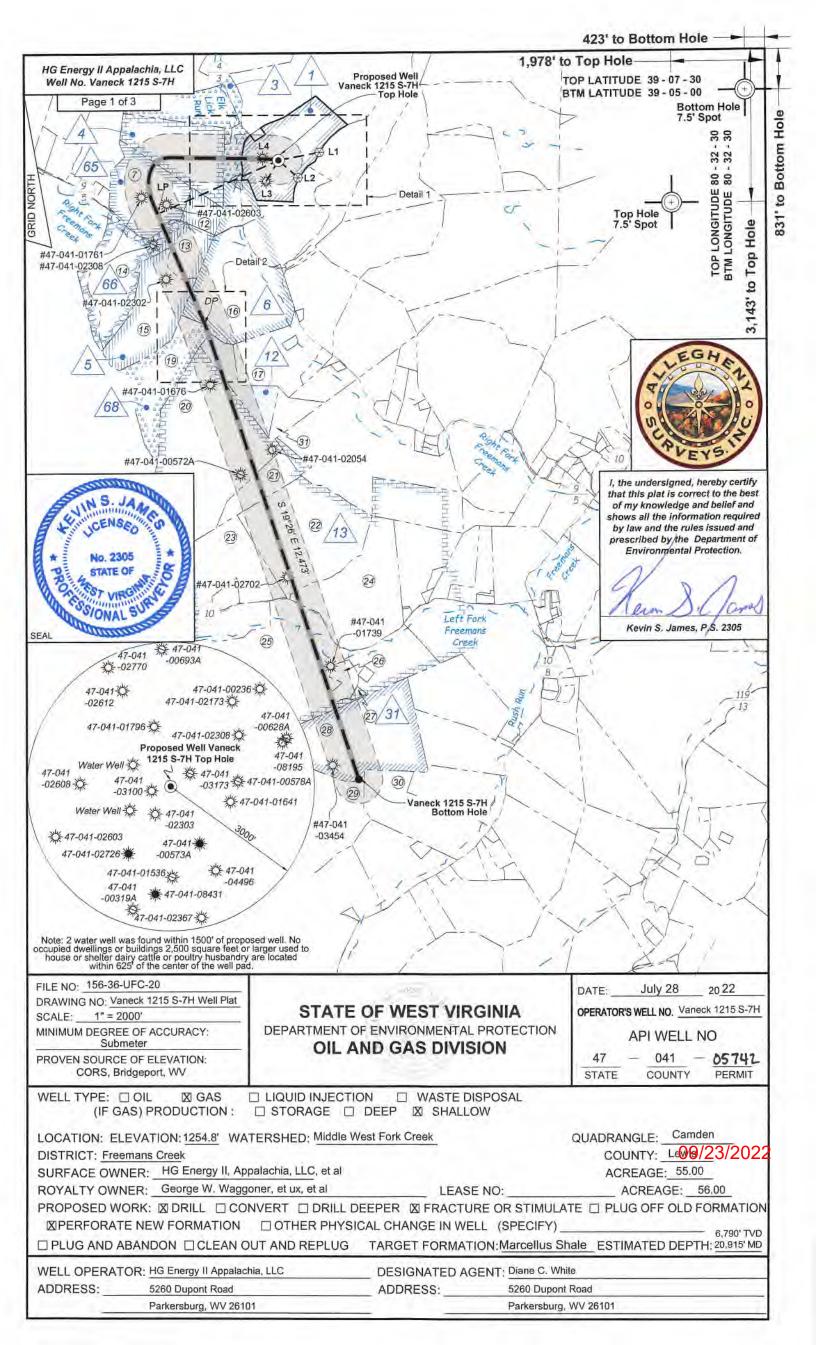

# STATE OF WEST VIRGINIA DEPARTMENT OF ENVIRONMENTAL PROTECTION, OFFICE OF OIL AND GAS WELL WORK PERMIT APPLICATION

| Well Operator: HG Energy II Appalachia                                                                          | a, L 494519932 Lewis / Freeman Camden 7.5'                                             |
|-----------------------------------------------------------------------------------------------------------------|----------------------------------------------------------------------------------------|
| 1) Well Operator.                                                                                               | Operator ID County District Quadrangle                                                 |
| 2) Operator's Well Number: Vaneck 1215 S                                                                        | -7H / Well Pad Name: Vaneck 1215                                                       |
| 3) Farm Name/Surface Owner: HG Energy II App                                                                    | Public Road Access: Mare Run Rd at CR 10 / 9                                           |
| 4) Elevation, current ground: 1259' /                                                                           | Elevation, proposed post-construction: 1254.8'                                         |
| 5) Well Type (a) Gas x. Oil                                                                                     | Underground Storage                                                                    |
| Other                                                                                                           |                                                                                        |
| (b)If Gas Shallow X                                                                                             | Deep Sow                                                                               |
| Horizontal ×                                                                                                    | 50ev<br>8/4/2027                                                                       |
| 6) Existing Pad: Yes or No No                                                                                   |                                                                                        |
| <ol> <li>Proposed Target Formation(s), Depth(s), A<br/>Marcellus at 6753'/6803' and 50' in thickness</li> </ol> | nticipated Thickness and Expected Pressure(s):  . Anticipated pressure at 4314#.       |
| 8) Proposed Total Vertical Depth: 6,790'                                                                        |                                                                                        |
| 9) Formation at Total Vertical Depth: Marc                                                                      | ellus                                                                                  |
| 10) Proposed Total Measured Depth: 20,9                                                                         | 15'                                                                                    |
| 11) Proposed Horizontal Leg Length: 12,4                                                                        | 73'/                                                                                   |
| 12) Approximate Fresh Water Strata Depths:                                                                      | 60', 214', 600', 861' /                                                                |
| 13) Method to Determine Fresh Water Depths                                                                      | 3: Nearest offset well data, (47-041-02173, 0693, 0236, 2308, 0578)                    |
| 14) Approximate Saltwater Depths: 1605'                                                                         |                                                                                        |
| 15) Approximate Coal Seam Depths: 272', 700                                                                     | 0', 1040', 1150' (Surface casing is being extended to cover the coal in the DTI Field) |
| 16) Approximate Depth to Possible Void (coa                                                                     | ıl mine, karst, other): None                                                           |
| 17) Does Proposed well location contain coal directly overlying or adjacent to an active mir                    |                                                                                        |
| (a) If Yes, provide Mine Info: Name:                                                                            |                                                                                        |
| Depth:                                                                                                          | Salino al Olf and Cas.                                                                 |
| Seam:                                                                                                           | AUG 1 9 2022                                                                           |
| Owner:                                                                                                          | Prov. spicotal Jeans Gran                                                              |

Drill the vertical depth to the Marcellus at an estimated total vertical depth of approximately 6790'. Drill horizontal leg to estimated 12,473' lateral length, 20,915' TMD. Hydraulically fracture, stimulate and be capable of producing from the Marcellus Formation. Should we encounter an unanticipated void in the coal, we will install a minimum of 20' of casing below the void but not more than 100' below the void, set a basket and grout to surface. We plan to run an ACP above the Gantz/Dominion Storage interval to aid in sealing off and isolating the storage interval.