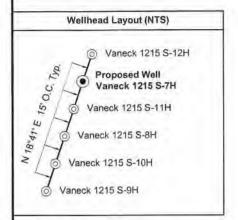

# STATE OF WEST VIRGINIA DEPARTMENT OF ENVIRONMENTAL PROTECTION, OFFICE OF OIL AND GAS WELL WORK PERMIT APPLICATION

| Well Operator: HG Energy II Appalachia                                                                          | a, L 494519932 Lewis / Freeman Camden 7.5'                                             |
|-----------------------------------------------------------------------------------------------------------------|----------------------------------------------------------------------------------------|
| 1) Well Operator.                                                                                               | Operator ID County District Quadrangle                                                 |
| 2) Operator's Well Number: Vaneck 1215 S                                                                        | -7H / Well Pad Name: Vaneck 1215                                                       |
| 3) Farm Name/Surface Owner: HG Energy II App                                                                    | Public Road Access: Mare Run Rd at CR 10 / 9                                           |
| 4) Elevation, current ground: 1259' /                                                                           | Elevation, proposed post-construction: 1254.8'                                         |
| 5) Well Type (a) Gas x. Oil                                                                                     | Underground Storage                                                                    |
| Other                                                                                                           |                                                                                        |
| (b)If Gas Shallow X                                                                                             | Deep Sow                                                                               |
| Horizontal ×                                                                                                    | 50ev<br>8/4/2027                                                                       |
| 6) Existing Pad: Yes or No No                                                                                   |                                                                                        |
| <ol> <li>Proposed Target Formation(s), Depth(s), A<br/>Marcellus at 6753'/6803' and 50' in thickness</li> </ol> | nticipated Thickness and Expected Pressure(s):  . Anticipated pressure at 4314#.       |
| 8) Proposed Total Vertical Depth: 6,790'                                                                        |                                                                                        |
| 9) Formation at Total Vertical Depth: Marc                                                                      | ellus                                                                                  |
| 10) Proposed Total Measured Depth: 20,9                                                                         | 15'                                                                                    |
| 11) Proposed Horizontal Leg Length: 12,4                                                                        | 73'/                                                                                   |
| 12) Approximate Fresh Water Strata Depths:                                                                      | 60', 214', 600', 861' /                                                                |
| 13) Method to Determine Fresh Water Depths                                                                      | 3: Nearest offset well data, (47-041-02173, 0693, 0236, 2308, 0578)                    |
| 14) Approximate Saltwater Depths: 1605'                                                                         |                                                                                        |
| 15) Approximate Coal Seam Depths: 272', 700                                                                     | 0', 1040', 1150' (Surface casing is being extended to cover the coal in the DTI Field) |
| 16) Approximate Depth to Possible Void (coa                                                                     | ıl mine, karst, other): None                                                           |
| 17) Does Proposed well location contain coal directly overlying or adjacent to an active mir                    |                                                                                        |
| (a) If Yes, provide Mine Info: Name:                                                                            |                                                                                        |
| Depth:                                                                                                          | Salino al Olf and Cas.                                                                 |
| Seam:                                                                                                           | AUG 1 9 2022                                                                           |
| Owner:                                                                                                          | Prov. spicotal Jeans Gran                                                              |