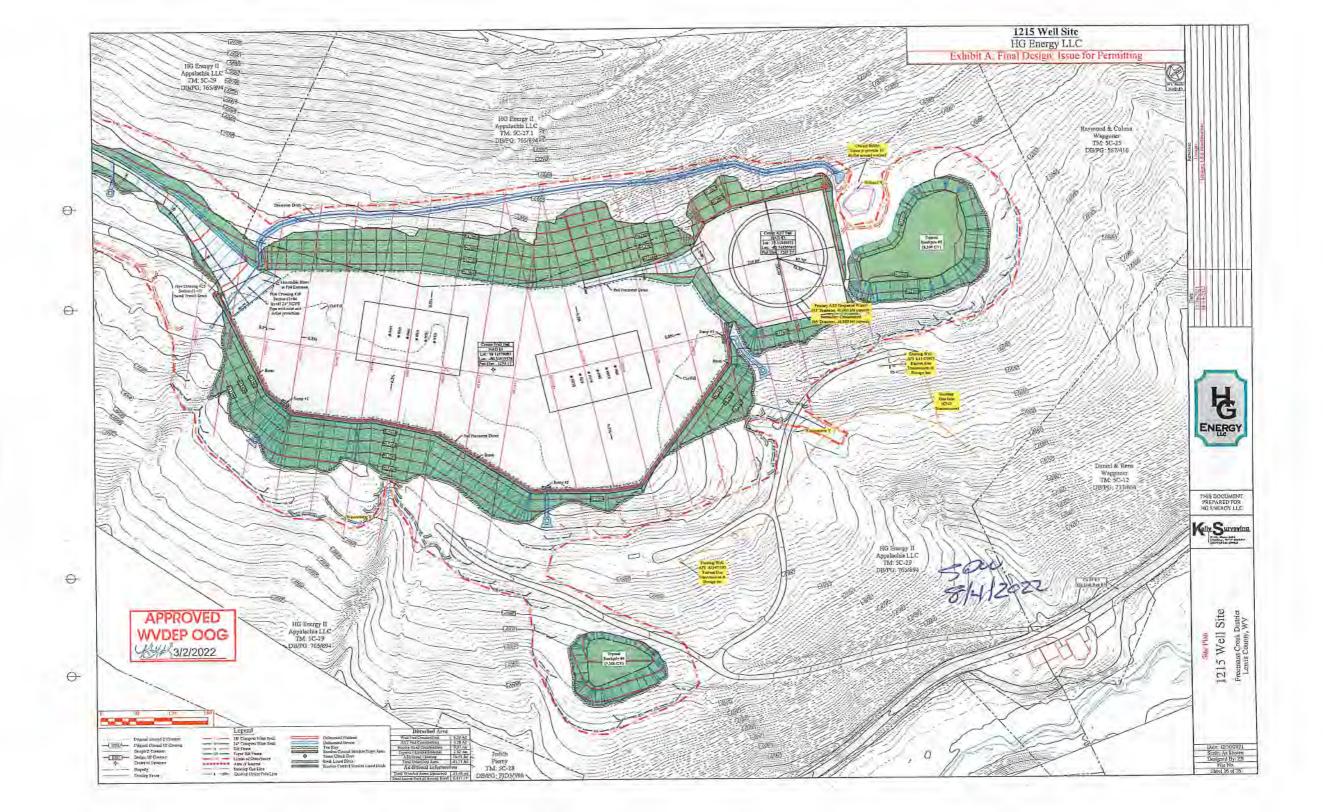

- 21) Total Area to be disturbed, including roads, stockpile area, pits, etc., (acres): 22.55 acres
- 22) Area to be disturbed for well pad only, less access road (acres): 8.70 acres

23) Describe centralizer placement for each casing string: