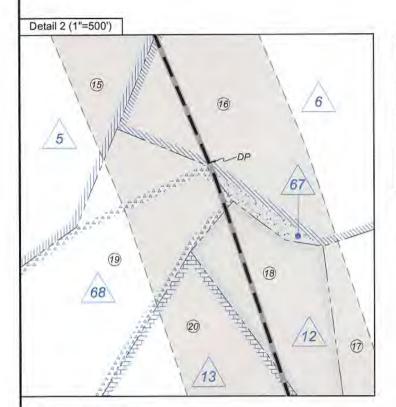

# STATE OF WEST VIRGINIA DEPARTMENT OF ENVIRONMENTAL PROTECTION, OFFICE OF OIL AND GAS WELL WORK PERMIT APPLICATION

| Well Operator: HG Energy II Appalachia                                                                          | a, L 494519932 Lewis / Freeman Camden 7.5'                                             |
|-----------------------------------------------------------------------------------------------------------------|----------------------------------------------------------------------------------------|
| 1) Well Operator.                                                                                               | Operator ID County District Quadrangle                                                 |
| 2) Operator's Well Number: Vaneck 1215 S                                                                        | -7H / Well Pad Name: Vaneck 1215                                                       |
| 3) Farm Name/Surface Owner: HG Energy II App                                                                    | Public Road Access: Mare Run Rd at CR 10 / 9                                           |
| 4) Elevation, current ground: 1259' /                                                                           | Elevation, proposed post-construction: 1254.8'                                         |
| 5) Well Type (a) Gas x. Oil                                                                                     | Underground Storage                                                                    |
| Other                                                                                                           |                                                                                        |
| (b)If Gas Shallow X                                                                                             | Deep Sow                                                                               |
| Horizontal ×                                                                                                    | 50ev<br>8/4/2027                                                                       |
| 6) Existing Pad: Yes or No No                                                                                   |                                                                                        |
| <ol> <li>Proposed Target Formation(s), Depth(s), A<br/>Marcellus at 6753'/6803' and 50' in thickness</li> </ol> | nticipated Thickness and Expected Pressure(s):  . Anticipated pressure at 4314#.       |
| 8) Proposed Total Vertical Depth: 6,790'                                                                        |                                                                                        |
| 9) Formation at Total Vertical Depth: Marc                                                                      | ellus                                                                                  |
| 10) Proposed Total Measured Depth: 20,9                                                                         | 15'                                                                                    |
| 11) Proposed Horizontal Leg Length: 12,4                                                                        | 73'/                                                                                   |
| 12) Approximate Fresh Water Strata Depths:                                                                      | 60', 214', 600', 861' /                                                                |
| 13) Method to Determine Fresh Water Depths                                                                      | 3: Nearest offset well data, (47-041-02173, 0693, 0236, 2308, 0578)                    |
| 14) Approximate Saltwater Depths: 1605'                                                                         |                                                                                        |
| 15) Approximate Coal Seam Depths: 272', 700                                                                     | 0', 1040', 1150' (Surface casing is being extended to cover the coal in the DTI Field) |
| 16) Approximate Depth to Possible Void (coa                                                                     | ıl mine, karst, other): None                                                           |
| 17) Does Proposed well location contain coal directly overlying or adjacent to an active mir                    |                                                                                        |
| (a) If Yes, provide Mine Info: Name:                                                                            |                                                                                        |
| Depth:                                                                                                          | Salino al Olf and Cas.                                                                 |
| Seam:                                                                                                           | AUG 1 9 2022                                                                           |
| Owner:                                                                                                          | Prov. spicotal Jeans Gran                                                              |