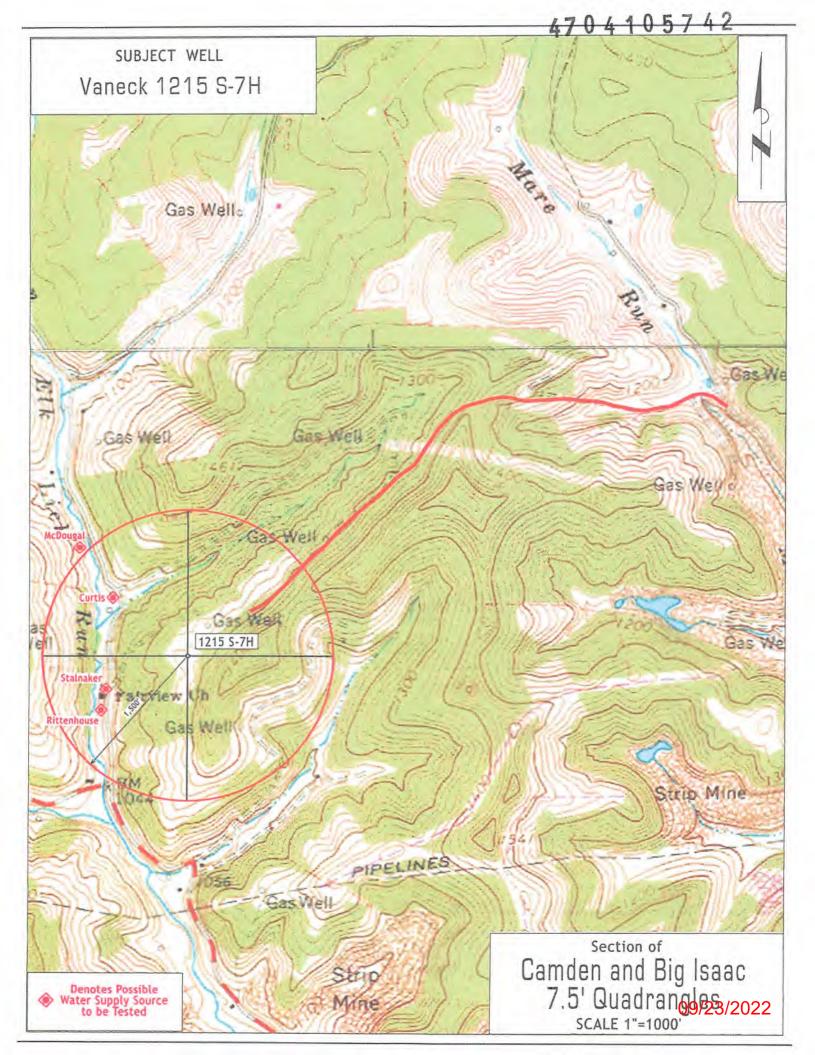

4 7 0 4 1 0 5 7 4 2

OPERATOR WELL NO. Vaneck 1215 S-7H

Well Pad Name: Vaneck 1215

# STATE OF WEST VIRGINIA DEPARTMENT OF ENVIRONMENTAL PROTECTION, OFFICE OF OIL AND GAS WELL WORK PERMIT APPLICATION

| Well Operator: HG Energy II Appalachia                                                                          | a, L 494519932 Lewis / Freeman Camden 7.5'                                             |
|-----------------------------------------------------------------------------------------------------------------|----------------------------------------------------------------------------------------|
| 1) Well Operator.                                                                                               | Operator ID County District Quadrangle                                                 |
| 2) Operator's Well Number: Vaneck 1215 S                                                                        | -7H / Well Pad Name: Vaneck 1215                                                       |
| 3) Farm Name/Surface Owner: HG Energy II App                                                                    | Public Road Access: Mare Run Rd at CR 10 / 9                                           |
| 4) Elevation, current ground: 1259' /                                                                           | Elevation, proposed post-construction: 1254.8'                                         |
| 5) Well Type (a) Gas x. Oil                                                                                     | Underground Storage                                                                    |
| Other                                                                                                           |                                                                                        |
| (b)If Gas Shallow X                                                                                             | Deep Sow                                                                               |
| Horizontal ×                                                                                                    | 50ev<br>8/4/2027                                                                       |
| 6) Existing Pad: Yes or No No                                                                                   |                                                                                        |
| <ol> <li>Proposed Target Formation(s), Depth(s), A<br/>Marcellus at 6753'/6803' and 50' in thickness</li> </ol> | nticipated Thickness and Expected Pressure(s):  . Anticipated pressure at 4314#.       |
| 8) Proposed Total Vertical Depth: 6,790'                                                                        |                                                                                        |
| 9) Formation at Total Vertical Depth: Marc                                                                      | ellus                                                                                  |
| 10) Proposed Total Measured Depth: 20,9                                                                         | 15'                                                                                    |
| 11) Proposed Horizontal Leg Length: 12,4                                                                        | 73'/                                                                                   |
| 12) Approximate Fresh Water Strata Depths:                                                                      | 60', 214', 600', 861' /                                                                |
| 13) Method to Determine Fresh Water Depths                                                                      | 3: Nearest offset well data, (47-041-02173, 0693, 0236, 2308, 0578)                    |
| 14) Approximate Saltwater Depths: 1605'                                                                         |                                                                                        |
| 15) Approximate Coal Seam Depths: 272', 700                                                                     | 0', 1040', 1150' (Surface casing is being extended to cover the coal in the DTI Field) |
| 16) Approximate Depth to Possible Void (coa                                                                     | ıl mine, karst, other): None                                                           |
| 17) Does Proposed well location contain coal directly overlying or adjacent to an active mir                    |                                                                                        |
| (a) If Yes, provide Mine Info: Name:                                                                            |                                                                                        |
| Depth:                                                                                                          | Salino al Olf and Cas.                                                                 |
| Seam:                                                                                                           | AUG 1 9 2022                                                                           |
| Owner:                                                                                                          | Prov. spicotal Jeans Gran                                                              |