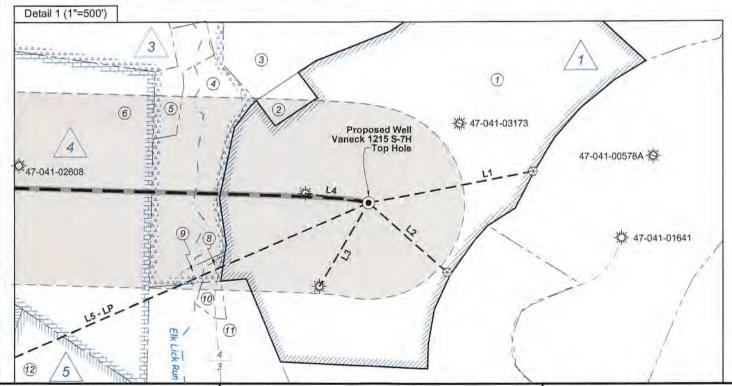

# STATE OF WEST VIRGINIA DEPARTMENT OF ENVIRONMENTAL PROTECTION, OFFICE OF OIL AND GAS WELL WORK PERMIT APPLICATION

| Well Operator: HG Energy II Appalachia                                                                          | a, L 494519932 Lewis / Freeman Camden 7.5'                                             |
|-----------------------------------------------------------------------------------------------------------------|----------------------------------------------------------------------------------------|
| 1) Well Operator.                                                                                               | Operator ID County District Quadrangle                                                 |
| 2) Operator's Well Number: Vaneck 1215 S                                                                        | -7H / Well Pad Name: Vaneck 1215                                                       |
| 3) Farm Name/Surface Owner: HG Energy II App                                                                    | Public Road Access: Mare Run Rd at CR 10 / 9                                           |
| 4) Elevation, current ground: 1259' /                                                                           | Elevation, proposed post-construction: 1254.8'                                         |
| 5) Well Type (a) Gas x. Oil                                                                                     | Underground Storage                                                                    |
| Other                                                                                                           |                                                                                        |
| (b)If Gas Shallow X                                                                                             | Deep Sow                                                                               |
| Horizontal ×                                                                                                    | 50ev<br>8/4/2027                                                                       |
| 6) Existing Pad: Yes or No No                                                                                   |                                                                                        |
| <ol> <li>Proposed Target Formation(s), Depth(s), A<br/>Marcellus at 6753'/6803' and 50' in thickness</li> </ol> | nticipated Thickness and Expected Pressure(s):  . Anticipated pressure at 4314#.       |
| 8) Proposed Total Vertical Depth: 6,790'                                                                        |                                                                                        |
| 9) Formation at Total Vertical Depth: Marc                                                                      | ellus                                                                                  |
| 10) Proposed Total Measured Depth: 20,9                                                                         | 15'                                                                                    |
| 11) Proposed Horizontal Leg Length: 12,4                                                                        | 73'/                                                                                   |
| 12) Approximate Fresh Water Strata Depths:                                                                      | 60', 214', 600', 861' /                                                                |
| 13) Method to Determine Fresh Water Depths                                                                      | 3: Nearest offset well data, (47-041-02173, 0693, 0236, 2308, 0578)                    |
| 14) Approximate Saltwater Depths: 1605'                                                                         |                                                                                        |
| 15) Approximate Coal Seam Depths: 272', 700                                                                     | 0', 1040', 1150' (Surface casing is being extended to cover the coal in the DTI Field) |
| 16) Approximate Depth to Possible Void (coa                                                                     | ıl mine, karst, other): None                                                           |
| 17) Does Proposed well location contain coal directly overlying or adjacent to an active mir                    |                                                                                        |
| (a) If Yes, provide Mine Info: Name:                                                                            |                                                                                        |
| Depth:                                                                                                          | Salino al Olf and Cas.                                                                 |
| Seam:                                                                                                           | AUG 1 9 2022                                                                           |
| Owner:                                                                                                          | Prov. spicotal Jeans Gran                                                              |