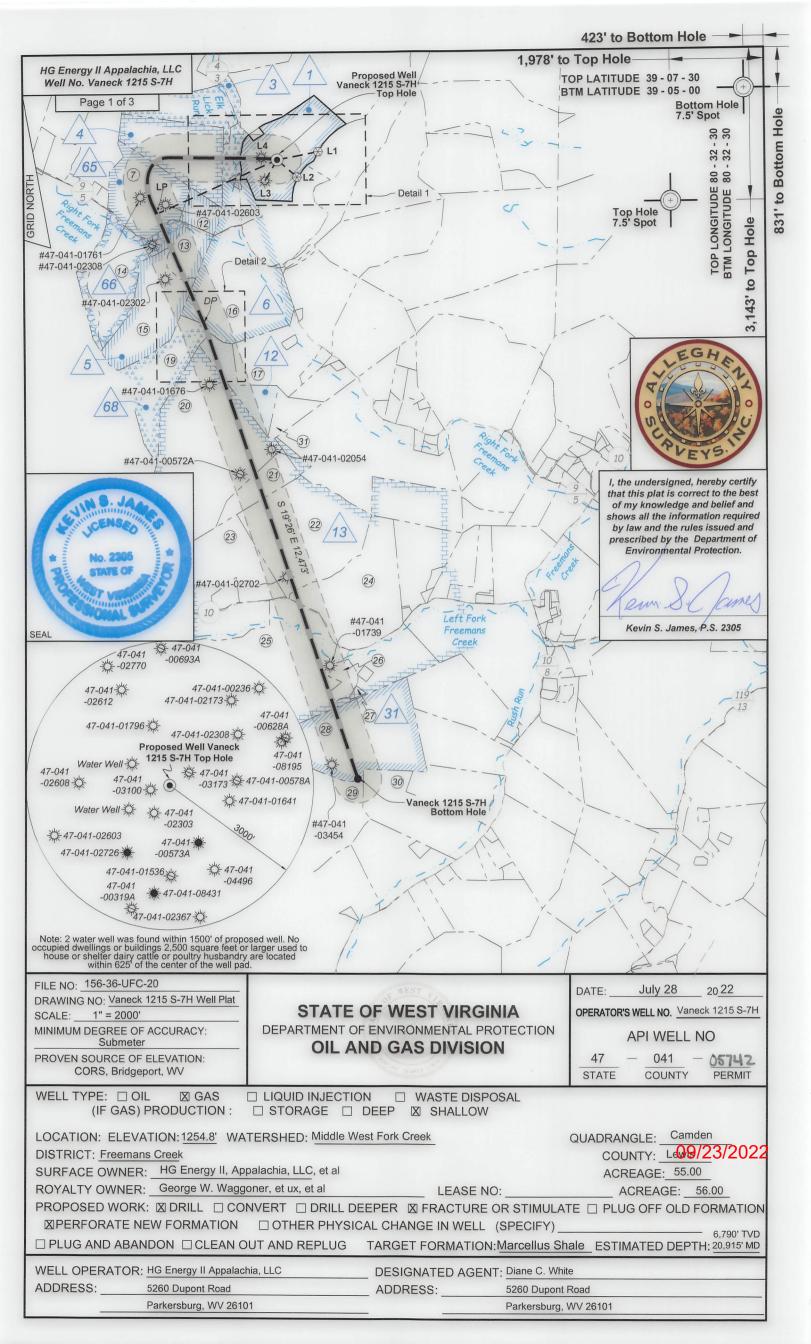

# STATE OF WEST VIRGINIA DEPARTMENT OF ENVIRONMENTAL PROTECTION, OFFICE OF OIL AND GAS WELL WORK PERMIT APPLICATION

| Well Operator: HG Energy II Appalachia                                                                          | a, L 494519932 Lewis / Freeman Camden 7.5'                                             |
|-----------------------------------------------------------------------------------------------------------------|----------------------------------------------------------------------------------------|
| 1) Well Operator.                                                                                               | Operator ID County District Quadrangle                                                 |
| 2) Operator's Well Number: Vaneck 1215 S                                                                        | -7H / Well Pad Name: Vaneck 1215                                                       |
| 3) Farm Name/Surface Owner: HG Energy II App                                                                    | Public Road Access: Mare Run Rd at CR 10 / 9                                           |
| 4) Elevation, current ground: 1259' /                                                                           | Elevation, proposed post-construction: 1254.8'                                         |
| 5) Well Type (a) Gas x. Oil                                                                                     | Underground Storage                                                                    |
| Other                                                                                                           |                                                                                        |
| (b)If Gas Shallow X                                                                                             | Deep Sow                                                                               |
| Horizontal ×                                                                                                    | 50ev<br>8/4/2027                                                                       |
| 6) Existing Pad: Yes or No No                                                                                   |                                                                                        |
| <ol> <li>Proposed Target Formation(s), Depth(s), A<br/>Marcellus at 6753'/6803' and 50' in thickness</li> </ol> | nticipated Thickness and Expected Pressure(s):  . Anticipated pressure at 4314#.       |
| 8) Proposed Total Vertical Depth: 6,790'                                                                        |                                                                                        |
| 9) Formation at Total Vertical Depth: Marc                                                                      | ellus                                                                                  |
| 10) Proposed Total Measured Depth: 20,9                                                                         | 15'                                                                                    |
| 11) Proposed Horizontal Leg Length: 12,4                                                                        | 73'/                                                                                   |
| 12) Approximate Fresh Water Strata Depths:                                                                      | 60', 214', 600', 861' /                                                                |
| 13) Method to Determine Fresh Water Depths                                                                      | 3: Nearest offset well data, (47-041-02173, 0693, 0236, 2308, 0578)                    |
| 14) Approximate Saltwater Depths: 1605'                                                                         |                                                                                        |
| 15) Approximate Coal Seam Depths: 272', 700                                                                     | 0', 1040', 1150' (Surface casing is being extended to cover the coal in the DTI Field) |
| 16) Approximate Depth to Possible Void (coa                                                                     | ıl mine, karst, other): None                                                           |
| 17) Does Proposed well location contain coal directly overlying or adjacent to an active mir                    |                                                                                        |
| (a) If Yes, provide Mine Info: Name:                                                                            |                                                                                        |
| Depth:                                                                                                          | Salino al Olf and Cas.                                                                 |
| Seam:                                                                                                           | AUG 1 9 2022                                                                           |
| Owner:                                                                                                          | Prov. spicotal Jeans Gran                                                              |