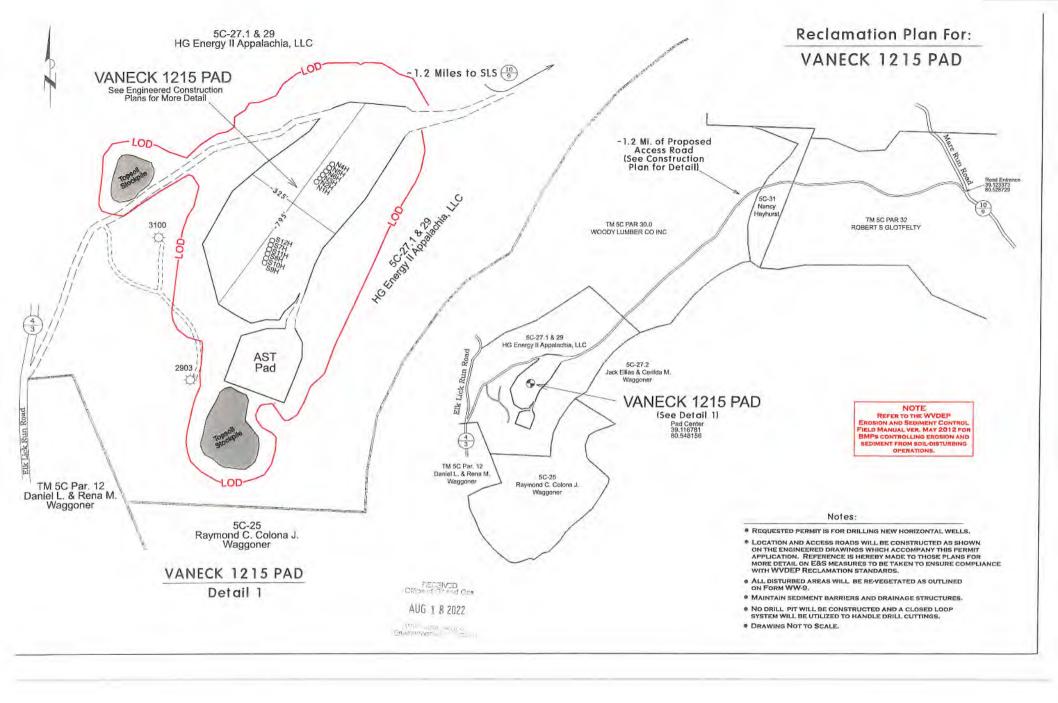

- 21) Total Area to be disturbed, including roads, stockpile area, pits, etc., (acres): 22.55 acres
- 22) Area to be disturbed for well pad only, less access road (acres): 8.70 acres

23) Describe centralizer placement for each casing string: