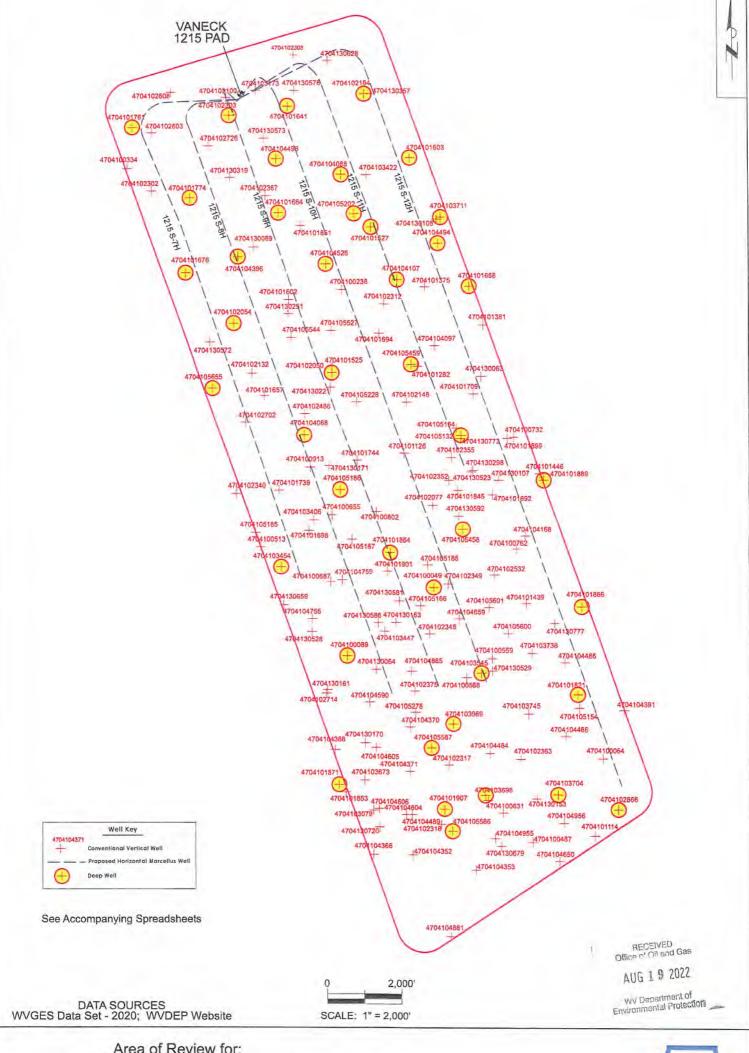

# STATE OF WEST VIRGINIA DEPARTMENT OF ENVIRONMENTAL PROTECTION, OFFICE OF OIL AND GAS WELL WORK PERMIT APPLICATION

| Well Operator: HG Energy II Appalachia                                                                          | a, L 494519932 Lewis / Freeman Camden 7.5'                                             |
|-----------------------------------------------------------------------------------------------------------------|----------------------------------------------------------------------------------------|
| 1) Well Operator.                                                                                               | Operator ID County District Quadrangle                                                 |
| 2) Operator's Well Number: Vaneck 1215 S                                                                        | -7H / Well Pad Name: Vaneck 1215                                                       |
| 3) Farm Name/Surface Owner: HG Energy II App                                                                    | Public Road Access: Mare Run Rd at CR 10 / 9                                           |
| 4) Elevation, current ground: 1259' /                                                                           | Elevation, proposed post-construction: 1254.8'                                         |
| 5) Well Type (a) Gas x. Oil                                                                                     | Underground Storage                                                                    |
| Other                                                                                                           |                                                                                        |
| (b)If Gas Shallow X                                                                                             | Deep Sow                                                                               |
| Horizontal ×                                                                                                    | 50ev<br>8/4/2027                                                                       |
| 6) Existing Pad: Yes or No No                                                                                   |                                                                                        |
| <ol> <li>Proposed Target Formation(s), Depth(s), A<br/>Marcellus at 6753'/6803' and 50' in thickness</li> </ol> | nticipated Thickness and Expected Pressure(s):  . Anticipated pressure at 4314#.       |
| 8) Proposed Total Vertical Depth: 6,790'                                                                        |                                                                                        |
| 9) Formation at Total Vertical Depth: Marc                                                                      | ellus                                                                                  |
| 10) Proposed Total Measured Depth: 20,9                                                                         | 15'                                                                                    |
| 11) Proposed Horizontal Leg Length: 12,4                                                                        | 73'/                                                                                   |
| 12) Approximate Fresh Water Strata Depths:                                                                      | 60', 214', 600', 861' /                                                                |
| 13) Method to Determine Fresh Water Depths                                                                      | 3: Nearest offset well data, (47-041-02173, 0693, 0236, 2308, 0578)                    |
| 14) Approximate Saltwater Depths: 1605'                                                                         |                                                                                        |
| 15) Approximate Coal Seam Depths: 272', 700                                                                     | 0', 1040', 1150' (Surface casing is being extended to cover the coal in the DTI Field) |
| 16) Approximate Depth to Possible Void (coa                                                                     | ıl mine, karst, other): None                                                           |
| 17) Does Proposed well location contain coal directly overlying or adjacent to an active mir                    |                                                                                        |
| (a) If Yes, provide Mine Info: Name:                                                                            |                                                                                        |
| Depth:                                                                                                          | Salino al Olf and Cas.                                                                 |
| Seam:                                                                                                           | AUG 1 9 2022                                                                           |
| Owner:                                                                                                          | Prov. spicotal Jeans Gran                                                              |