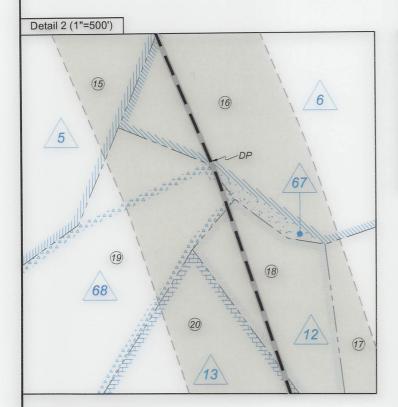

----------------------------------------|
| LOCATION: ELEVATION: 1254.8  DISTRICT: Freemans Creek  SURFACE OWNER: HG Energy  ROYALTY OWNER: George W. | II, Appalachia, LLC, et al             |                         | QUADRANGLE: Camden COUNTY: L@9/23/202 ACREAGE: 55.00 NO: ACREAGE: 56.00 |
| PROPOSED WORK: DRILL  PERFORATE NEW FORMAT                                                                | □ CONVERT □ DRILL DONING □ OTHER PHYSI | DEEPER IN FRACTUR       | RE OR STIMULATE   PLUG OFF OLD FORMATIO                                 |
| WELL OPERATOR: HG Energy II A ADDRESS: 5260 Dupont R                                                      | oad                                    | DESIGNATED AGE ADDRESS: | 73 W N                                                                  |







Notes: Well No. Vaneck 1215 S-7H West Virginia Coordinate System of 1927, North Zone based upon Differential GPS Measurements.

p Hole coordinates Bottom Hole coordinates 

 

 80 32 35.71
 Longitude. 30 32 35.77

 UTM Zone 17, NAD 1983
 1983

 poordinates 7797.315m
 Bottom Hole Coordinates N: 4,325,880.712m

 035.768m
 E: 539,529.547m

 Top Hole Coordinates N: 4,329,797.315m E: 539.035.768m

Plat orientation and corner and well references are based upon the grid north meridian. Well location references are based upon the magnetic meridian. Notes: Well No. Vaneck 1215 S-7H UTM NAD 1983 (USSF) Top Hole Coordinates N: 14,205,343.36 E: 1,768,486.51' Landing Point Coordinates N: 14,204,246.02' E: 1,765,959.61' Deflection Point Coordinates N: 14,201,959.54' E: 1,766,925.47 **Bottom Hole Coord