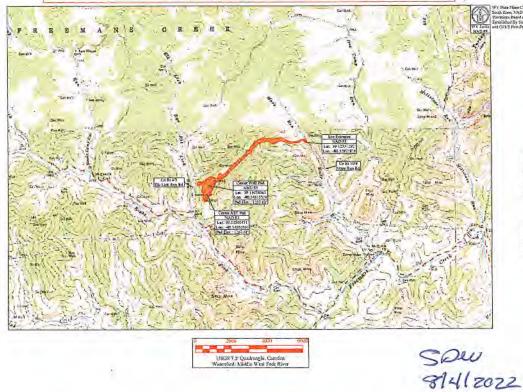

4 7 0 4 1 0 5 7 4 2

OPERATOR WELL NO. Vaneck 1215 S-7H

Well Pad Name: Vaneck 1215

# STATE OF WEST VIRGINIA DEPARTMENT OF ENVIRONMENTAL PROTECTION, OFFICE OF OIL AND GAS WELL WORK PERMIT APPLICATION

| Well Operator: HG Energy II Appalachia                                                                          | a, L 494519932 Lewis / Freeman Camden 7.5'                                             |
|-----------------------------------------------------------------------------------------------------------------|----------------------------------------------------------------------------------------|
| 1) Well Operator.                                                                                               | Operator ID County District Quadrangle                                                 |
| 2) Operator's Well Number: Vaneck 1215 S                                                                        | -7H / Well Pad Name: Vaneck 1215                                                       |
| 3) Farm Name/Surface Owner: HG Energy II App                                                                    | Public Road Access: Mare Run Rd at CR 10 / 9                                           |
| 4) Elevation, current ground: 1259' /                                                                           | Elevation, proposed post-construction: 1254.8'                                         |
| 5) Well Type (a) Gas x. Oil                                                                                     | Underground Storage                                                                    |
| Other                                                                                                           |                                                                                        |
| (b)If Gas Shallow X                                                                                             | Deep Sow                                                                               |
| Horizontal ×                                                                                                    | 50ev<br>8/4/2027                                                                       |
| 6) Existing Pad: Yes or No No                                                                                   |                                                                                        |
| <ol> <li>Proposed Target Formation(s), Depth(s), A<br/>Marcellus at 6753'/6803' and 50' in thickness</li> </ol> | nticipated Thickness and Expected Pressure(s):  . Anticipated pressure at 4314#.       |
| 8) Proposed Total Vertical Depth: 6,790'                                                                        |                                                                                        |
| 9) Formation at Total Vertical Depth: Marc                                                                      | ellus                                                                                  |
| 10) Proposed Total Measured Depth: 20,9                                                                         | 15'                                                                                    |
| 11) Proposed Horizontal Leg Length: 12,4                                                                        | 73'/                                                                                   |
| 12) Approximate Fresh Water Strata Depths:                                                                      | 60', 214', 600', 861' /                                                                |
| 13) Method to Determine Fresh Water Depths                                                                      | 3: Nearest offset well data, (47-041-02173, 0693, 0236, 2308, 0578)                    |
| 14) Approximate Saltwater Depths: 1605'                                                                         |                                                                                        |
| 15) Approximate Coal Seam Depths: 272', 700                                                                     | 0', 1040', 1150' (Surface casing is being extended to cover the coal in the DTI Field) |
| 16) Approximate Depth to Possible Void (coa                                                                     | ıl mine, karst, other): None                                                           |
| 17) Does Proposed well location contain coal directly overlying or adjacent to an active mir                    |                                                                                        |
| (a) If Yes, provide Mine Info: Name:                                                                            |                                                                                        |
| Depth:                                                                                                          | Salino al Olf and Cas.                                                                 |
| Seam:                                                                                                           | AUG 1 9 2022                                                                           |
| Owner:                                                                                                          | Prov. spicotal Jeans Gran                                                              |