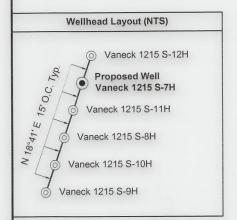

POSAL (IF GAS) PRODUCTION: ☐ STORAGE ☐ DEEP X SHALLOW

LOCATION: ELEVATION: 1254.8' WATERSHED: Middle West Fork Creek

DISTRICT: Freemans Creek

SURFACE OWNER: HG Energy II, Appalachia, LLC, et al

Parkersburg, WV 26101

George W. Waggoner, et ux, et al ROYALTY OWNER:

LEASE NO:

QUADRANGLE: Camden COUNTY: Le 19/23/2022

2022

ACREAGE: 55.00

ACREAGE: 56.00

PROPOSED WORK: ☑ DRILL ☐ CONVERT ☐ DRILL DEEPER ☒ FRACTURE OR STIMULATE ☐ PLUG OFF OLD FORMATION ☑PERFORATE NEW FORMATION ☐ OTHER PHYSICAL CHANGE IN WELL (SPECIFY)

☐ PLUG AND ABANDON ☐ CLEAN OUT AND REPLUG TARGET FORMATION: Marcellus Shale ESTIMATED DEPTH: 20,915' MD

WELL OPERATOR: HG Energy II Appalachia, LLC

ADDRESS: 5260 Dupont Road ADDRESS:

DESIGNATED AGENT: Diane C. White

5260 Dupont Road Parkersburg, WV 26101 Page 3 of 3





| 30" Maple        | 🔎            |
|------------------|--------------|
| AZ83° 243'       | 11           |
| AZOS             | / 1          |
|                  | AZ349°       |
|                  | 349          |
| Proposed Well    | 2,           |
| Vaneck 1215 S-7H | 216          |
| rancon rate o m  | 7            |
|                  | 14" & 15"    |
|                  | Double Maple |

|   | Legend    |                                                |  |  |  |
|---|-----------|------------------------------------------------|--|--|--|
|   | •         | Proposed gas well                              |  |  |  |
|   | •         | Well Reference, as noted                       |  |  |  |
|   | $\otimes$ | Monument, as noted                             |  |  |  |
|   | 禁         | Exi