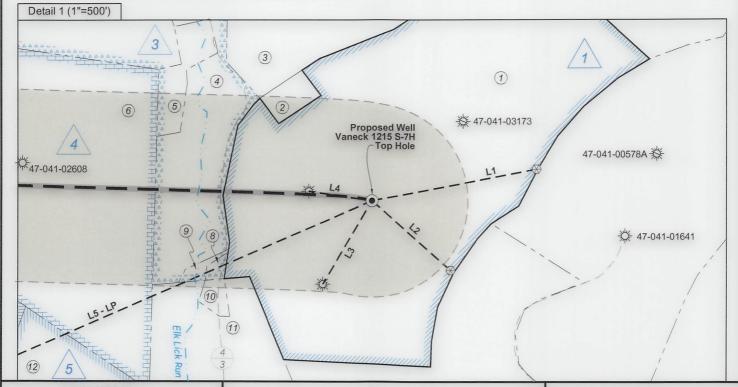

: 539.035.768m

Plat orientation and corner and well references are based upon the grid north meridian. Well location references are based upon the magnetic meridian. Notes: Well No. Vaneck 1215 S-7H UTM NAD 1983 (USSF) Top Hole Coordinates N: 14,205,343.36 E: 1,768,486.51' Landing Point Coordinates N: 14,204,246.02' E: 1,765,959.61' Deflection Point Coordinates N: 14,201,959.54' E: 1,766,925.47 **Bottom Hole Coordinates** N: 14,192,493.64

E: 1,770,106.52'

| Tag | Bearing    | Dist.    | Description   |
|-----|------------|----------|---------------|
| L1  | S 79°11' W | 872.3'   | 1/2" Rebar    |
| L2  | N 48°39' W | 545.5'   | 1/2" Rebar    |
| L3  | N 30°39' E | 503.4'   | 47-041-02303  |
| L4  | S 81°34' E | 332.9'   | 47-041-03100  |
| L5  | S 66°32' W | 2,754.9' | Landing point |



FILE NO: 156-36-UFC-20

DRAWING NO: Vaneck 1215 S-7H Well Plat

1" = 2000'

MINIMUM DEGREE OF ACCURACY:

Submeter

PROVEN SOURCE OF ELEVATION: CORS, Bridgeport, WV

STATE OF WEST VIRGINIA DEPARTMENT OF ENVIRONMENTAL PROTECTION OIL AND GAS DIVISION

OPERATOR'S WELL NO. Vaneck 1215 S-7H

July 28

DATE:

API WELL NO

47 041 - 05742 STATE COUNTY PERMIT

WELL TYPE: OIL X GAS ☐ LIQUID INJECTION ☐ WASTE DISPOSAL (IF GAS) PRODUCTION: ☐ STORAGE ☐ DEEP X SHALLOW

LOCATION: ELEVATION: 1254.8' WATERSHED: Middle West Fork Creek

DISTRICT: Freemans Creek

SURFACE OWNER: HG Energy II, Appalachia, LLC, et al

Parkersburg, WV 26101

George W. Waggoner, et ux, et al ROYALTY OWNER:

LEASE NO:

QUADRANGLE: Camden COUNTY: Le 19/23/2022

2022

ACREAGE: 55.00

ACREAGE: 56.00

PROPOSED WORK: ☑ DRILL ☐ CONVERT ☐