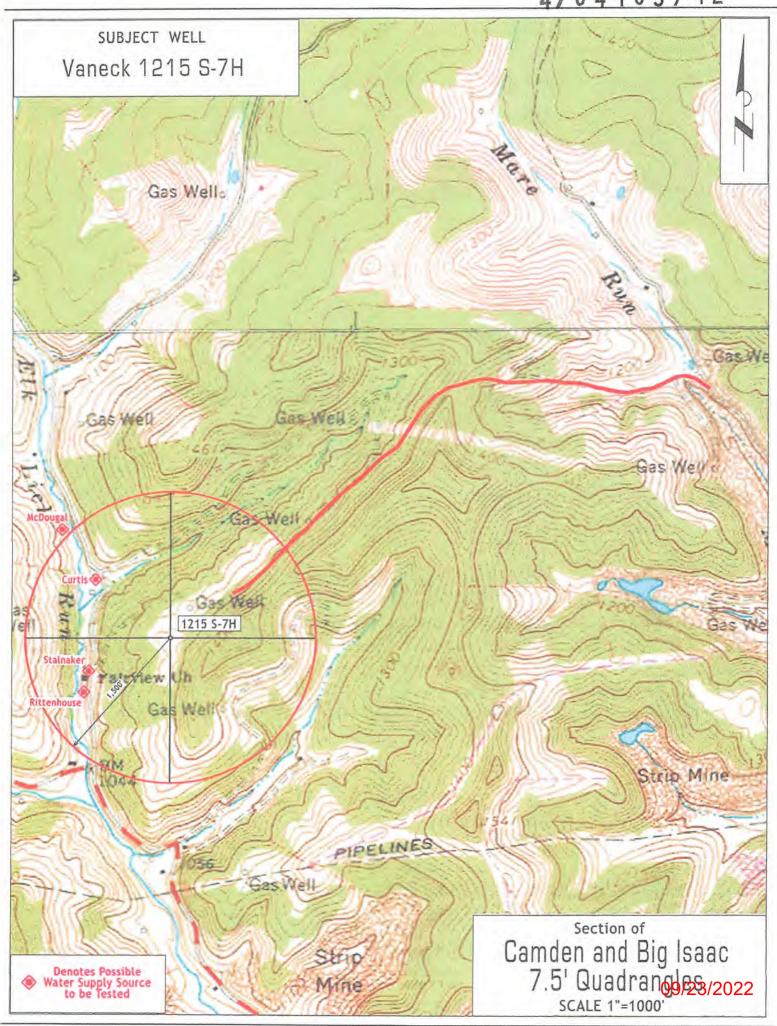

# STATE OF WEST VIRGINIA DEPARTMENT OF ENVIRONMENTAL PROTECTION, OFFICE OF OIL AND GAS WELL WORK PERMIT APPLICATION

| Well Operator: HG Energy II Appalachia                                                                          | a, L 494519932 Lewis / Freeman Camden 7.5'                                             |
|-----------------------------------------------------------------------------------------------------------------|----------------------------------------------------------------------------------------|
| 1) Well Operator.                                                                                               | Operator ID County District Quadrangle                                                 |
| 2) Operator's Well Number: Vaneck 1215 S                                                                        | -7H / Well Pad Name: Vaneck 1215                                                       |
| 3) Farm Name/Surface Owner: HG Energy II App                                                                    | Public Road Access: Mare Run Rd at CR 10 / 9                                           |
| 4) Elevation, current ground: 1259' /                                                                           | Elevation, proposed post-construction: 1254.8'                                         |
| 5) Well Type (a) Gas x. Oil                                                                                     | Underground Storage                                                                    |
| Other                                                                                                           |                                                                                        |
| (b)If Gas Shallow X                                                                                             | Deep Sow                                                                               |
| Horizontal ×                                                                                                    | 50ev<br>8/4/2027                                                                       |
| 6) Existing Pad: Yes or No No                                                                                   |                                                                                        |
| <ol> <li>Proposed Target Formation(s), Depth(s), A<br/>Marcellus at 6753'/6803' and 50' in thickness</li> </ol> | nticipated Thickness and Expected Pressure(s):  . Anticipated pressure at 4314#.       |
| 8) Proposed Total Vertical Depth: 6,790'                                                                        |                                                                                        |
| 9) Formation at Total Vertical Depth: Marc                                                                      | ellus                                                                                  |
| 10) Proposed Total Measured Depth: 20,9                                                                         | 15'                                                                                    |
| 11) Proposed Horizontal Leg Length: 12,4                                                                        | 73'/                                                                                   |
| 12) Approximate Fresh Water Strata Depths:                                                                      | 60', 214', 600', 861' /                                                                |
| 13) Method to Determine Fresh Water Depths                                                                      | 3: Nearest offset well data, (47-041-02173, 0693, 0236, 2308, 0578)                    |
| 14) Approximate Saltwater Depths: 1605'                                                                         |                                                                                        |
| 15) Approximate Coal Seam Depths: 272', 700                                                                     | 0', 1040', 1150' (Surface casing is being extended to cover the coal in the DTI Field) |
| 16) Approximate Depth to Possible Void (coa                                                                     | ıl mine, karst, other): None                                                           |
| 17) Does Proposed well location contain coal directly overlying or adjacent to an active mir                    |                                                                                        |
| (a) If Yes, provide Mine Info: Name:                                                                            |                                                                                        |
| Depth:                                                                                                          | Salino al Olf and Cas.                                                                 |
| Seam:                                                                                                           | AUG 1 9 2022                                                                           |
| Owner:                                                                                                          | Prov. spicotal Jeans Gran                                                              |