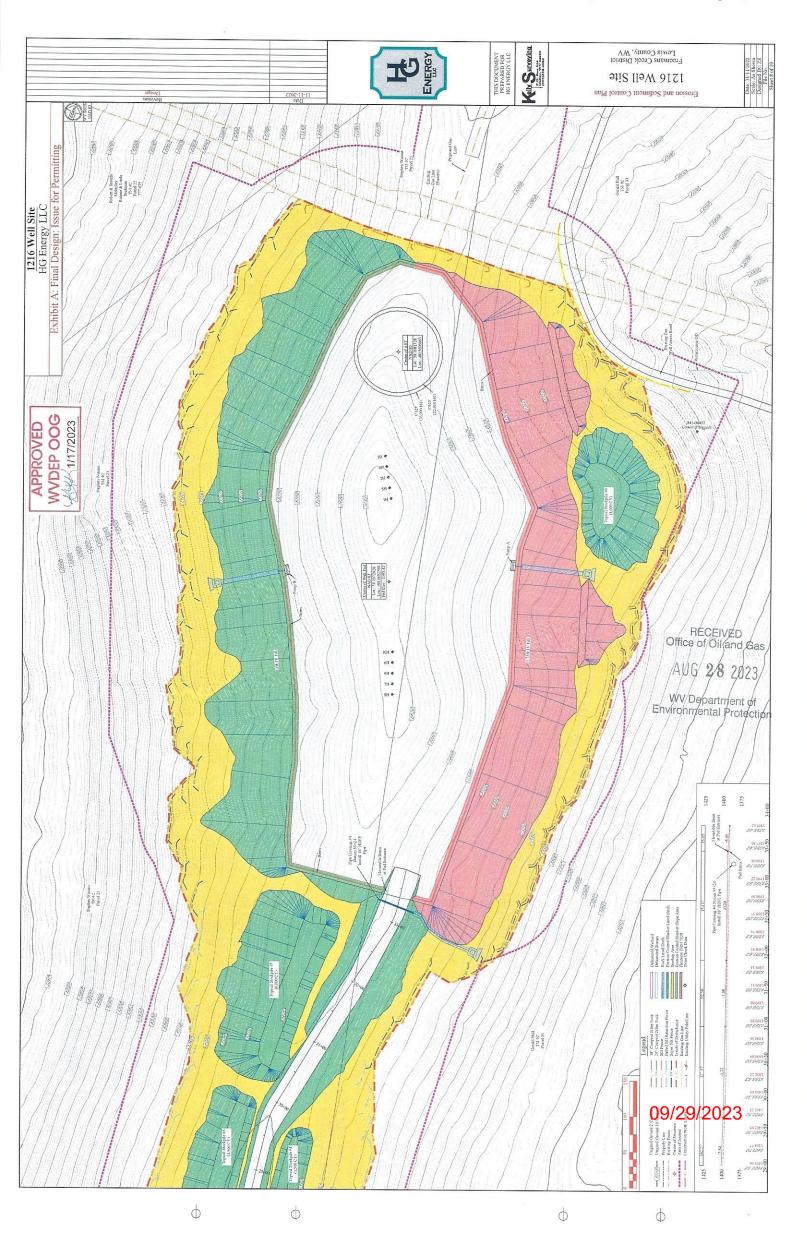

30.31 acres 21) Total Area to be disturbed, including roads, stockpile area, pits, etc., (acres):

9.74 acres 22) Area to be disturbed for well pad only, less access road (acres):

23) Describe centralizer placement for each casing string: