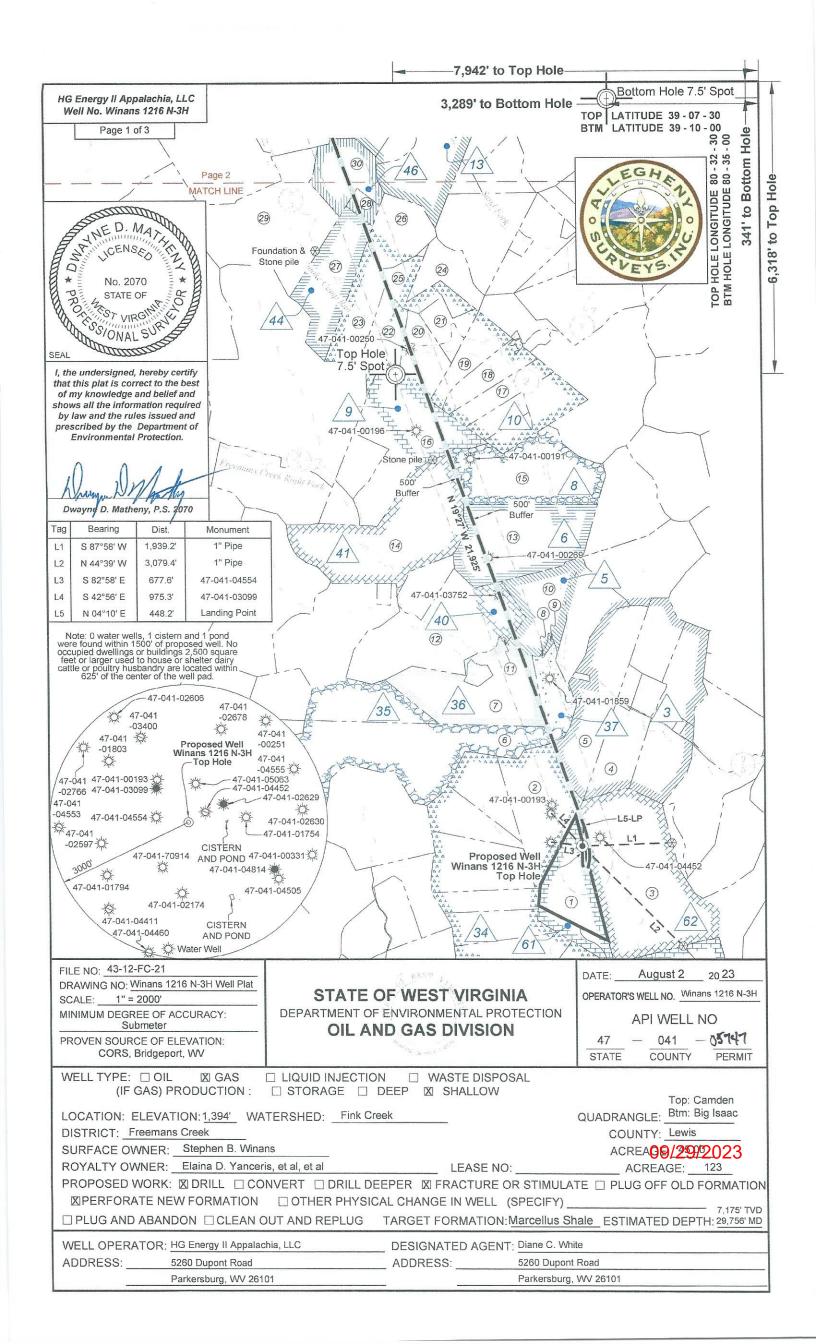

API NO. 47- 470 4105747

OPERATOR WELL NO. Winans 1216 N-3H
Well Pad Name: Winans 1216

## STATE OF WEST VIRGINIA DEPARTMENT OF ENVIRONMENTAL PROTECTION, OFFICE OF OIL AND GAS WELL WORK PERMIT APPLICATION

| 1) Well Operator: HG Energy II Appalachia, 494519932 Lewis Freeman Camden 7.5                                                                                             |
|---------------------------------------------------------------------------------------------------------------------------------------------------------------------------|
| Operator ID County District Quadrangle                                                                                                                                    |
| 2) Operator's Well Number: Winans 1216 N-3H Well Pad Name: Winans 1216                                                                                                    |
| 3) Farm Name/Surface Owner: HG Energy II Appalachia, LLC Public Road Access: CR 10 @ Freemans Creek Road                                                                  |
| 4) Elevation, current ground: 1399' / Elevation, proposed post-construction: 1394'                                                                                        |
| 5) Well Type (a) Gas X Oil Underground Storage                                                                                                                            |
| Other                                                                                                                                                                     |
| (b)If Gas Shallow X Deep                                                                                                                                                  |
| Horizontal X                                                                                                                                                              |
| 6) Existing Pad: Yes or No No                                                                                                                                             |
| 7) Proposed Target Formation(s), Depth(s), Anticipated Thickness and Expected Pressure(s):  Marcellus at 7127'/7200' and 73' in thickness. Anticipated pressure at 4314#. |
| 8) Proposed Total Vertical Depth: 7,175'                                                                                                                                  |
| 9) Formation at Total Vertical Depth: Marcellus /                                                                                                                         |
| 10) Proposed Total Measured Depth: 29,756'                                                                                                                                |
| 11) Proposed Horizontal Leg Length: 21,925'                                                                                                                               |
| 12) Approximate Fresh Water Strata Depths: 214', 600', 861',1306'                                                                                                         |
| 13) Method to Determine Fresh Water Depths: Nearest offset well data, (47-041-01754, 2174, 5732, 4411, 2629)                                                              |
| 14) Approximate Saltwater Depths: 1605' (Vanek 1215)                                                                                                                      |
| 15) Approximate Coal Seam Depths: 704', 865', 1214', 1285' (Surface casing is being extended to cover the coal in the DTI Field)                                          |
| 16) Approximate Depth to Possible Void (coal mine, karst, other): None                                                                                                    |
| 17) Does Proposed well location contain coal seams directly overlying or adjacent to an active mine?  Yes  No X                                                           |
| (a) If Yes, provide Mine Info: Name:                                                                                                                                      |
| (a) If Yes, provide Mine Info: Name:  Depth:  AUG 28 2023                                                                                                                 |
| Seam: WV Department of Environmental Protection                                                                                                                           |
| Owner:                                                                                                                                                                    |
|                                                                                                                                                                           |

WW-6B (04/15) API NO. 47-OPERATOR WELL NO. Winans 1216 N-3H Well Pad Name: Winans 1216