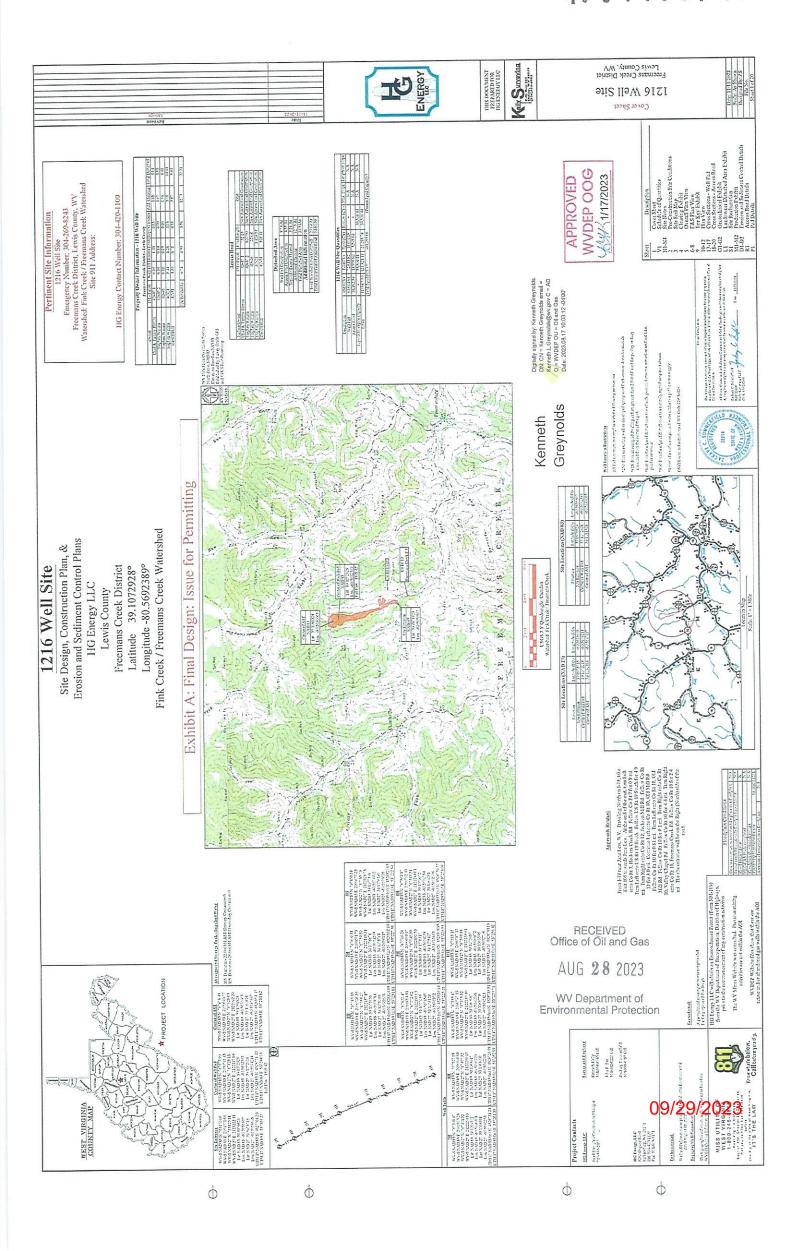

API NO. 47- 470 4105747

OPERATOR WELL NO. Winans 1216 N-3H
Well Pad Name: Winans 1216

## STATE OF WEST VIRGINIA DEPARTMENT OF ENVIRONMENTAL PROTECTION, OFFICE OF OIL AND GAS WELL WORK PERMIT APPLICATION

| 1) Well Operator: HG Energy II Appalachia, 494519932 Lewis Freeman Camden 7.5                                                                                             |
|---------------------------------------------------------------------------------------------------------------------------------------------------------------------------|
| Operator ID County District Quadrangle                                                                                                                                    |
| 2) Operator's Well Number: Winans 1216 N-3H Well Pad Name: Winans 1216                                                                                                    |
| 3) Farm Name/Surface Owner: HG Energy II Appalachia, LLC Public Road Access: CR 10 @ Freemans Creek Road                                                                  |
| 4) Elevation, current ground: 1399' / Elevation, proposed post-construction: 1394'                                                                                        |
| 5) Well Type (a) Gas X Oil Underground Storage                                                                                                                            |
| Other                                                                                                                                                                     |
| (b)If Gas Shallow X Deep                                                                                                                                                  |
| Horizontal X                                                                                                                                                              |
| 6) Existing Pad: Yes or No No                                                                                                                                             |
| 7) Proposed Target Formation(s), Depth(s), Anticipated Thickness and Expected Pressure(s):  Marcellus at 7127'/7200' and 73' in thickness. Anticipated pressure at 4314#. |
| 8) Proposed Total Vertical Depth: 7,175'                                                                                                                                  |
| 9) Formation at Total Vertical Depth: Marcellus /                                                                                                                         |
| 10) Proposed Total Measured Depth: 29,756'                                                                                                                                |
| 11) Proposed Horizontal Leg Length: 21,925'                                                                                                                               |
| 12) Approximate Fresh Water Strata Depths: 214', 600', 861',1306'                                                                                                         |
| 13) Method to Determine Fresh Water Depths: Nearest offset well data, (47-041-01754, 2174, 5732, 4411, 2629)                                                              |
| 14) Approximate Saltwater Depths: 1605' (Vanek 1215)                                                                                                                      |
| 15) Approximate Coal Seam Depths: 704', 865', 1214', 1285' (Surface casing is being extended to cover the coal in the DTI Field)                                          |
| 16) Approximate Depth to Possible Void (coal mine, karst, other): None                                                                                                    |
| 17) Does Proposed well location contain coal seams directly overlying or adjacent to an active mine?  Yes  No X                                                           |
| (a) If Yes, provide Mine Info: Name:                                                                                                                                      |
| (a) If Yes, provide Mine Info: Name:  Depth:  AUG 28 2023                                                                                                                 |
| Seam: WV Department of Environmental Protection                                                                                                                           |
| Owner:                                                                                                                                                                    |
|                                                                                                                                                                           |

WW-6B (04/15) API NO. 47-OPERATOR WELL NO. Winans 1216 N-3H Well Pad Name: Winans 1216