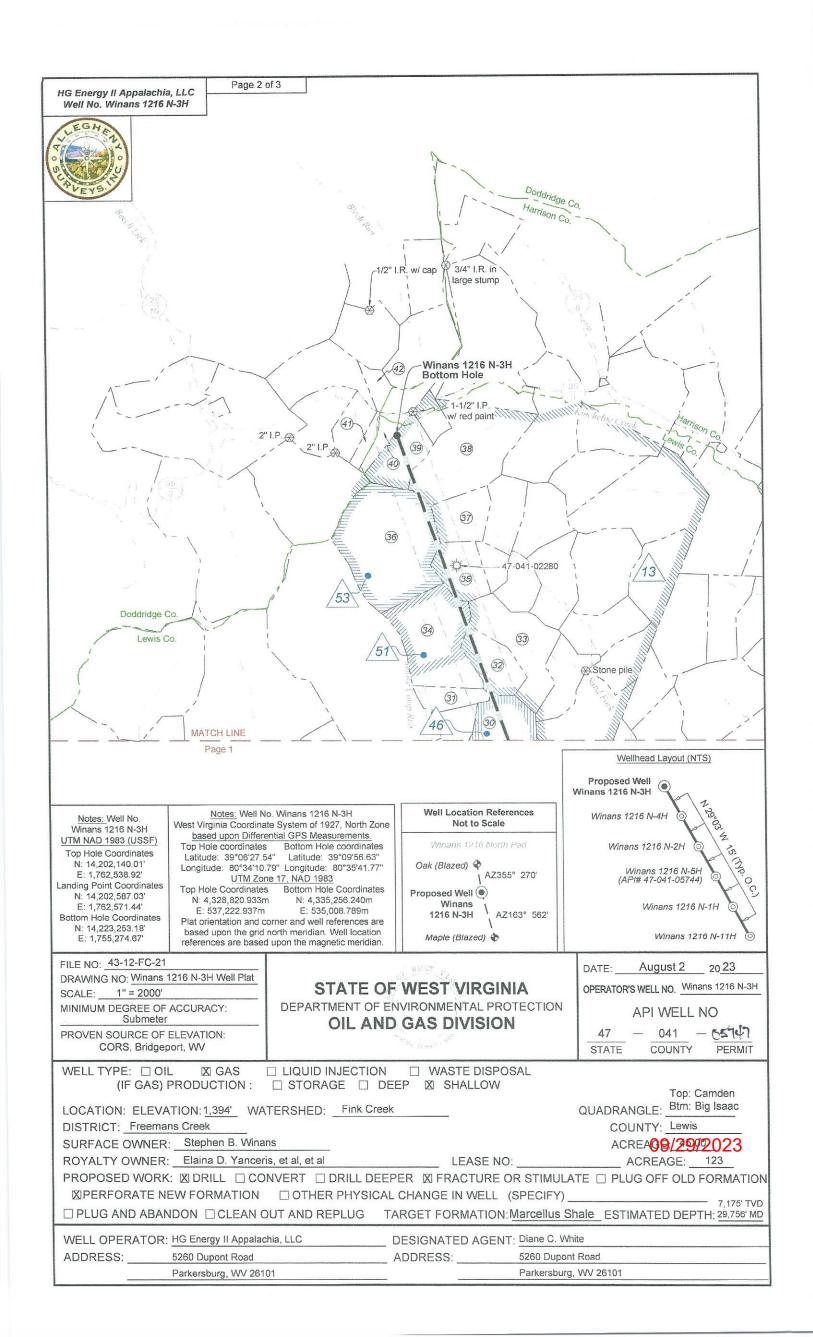

API NO. 47- 470 4105747

OPERATOR WELL NO. Winans 1216 N-3H
Well Pad Name: Winans 1216

## STATE OF WEST VIRGINIA DEPARTMENT OF ENVIRONMENTAL PROTECTION, OFFICE OF OIL AND GAS WELL WORK PERMIT APPLICATION

| 1) Well Operator: HG Energy II Appalachia, 494519932 Lewis Freeman Camden 7.5                                                                                             |
|---------------------------------------------------------------------------------------------------------------------------------------------------------------------------|
| Operator ID County District Quadrangle                                                                                                                                    |
| 2) Operator's Well Number: Winans 1216 N-3H Well Pad Name: Winans 1216                                                                                                    |
| 3) Farm Name/Surface Owner: HG Energy II Appalachia, LLC Public Road Access: CR 10 @ Freemans Creek Road                                                                  |
| 4) Elevation, current ground: 1399' / Elevation, proposed post-construction: 1394'                                                                                        |
| 5) Well Type (a) Gas X Oil Underground Storage                                                                                                                            |
| Other                                                                                                                                                                     |
| (b)If Gas Shallow X Deep                                                                                                                                                  |
| Horizontal X                                                                                                                                                              |
| 6) Existing Pad: Yes or No No                                                                                                                                             |
| 7) Proposed Target Formation(s), Depth(s), Anticipated Thickness and Expected Pressure(s):  Marcellus at 7127'/7200' and 73' in thickness. Anticipated pressure at 4314#. |
| 8) Proposed Total Vertical Depth: 7,175'                                                                                                                                  |
| 9) Formation at Total Vertical Depth: Marcellus /                                                                                                                         |
| 10) Proposed Total Measured Depth: 29,756'                                                                                                                                |
| 11) Proposed Horizontal Leg Length: 21,925'                                                                                                                               |
| 12) Approximate Fresh Water Strata Depths: 214', 600', 861',1306'                                                                                                         |
| 13) Method to Determine Fresh Water Depths: Nearest offset well data, (47-041-01754, 2174, 5732, 4411, 2629)                                                              |
| 14) Approximate Saltwater Depths: 1605' (Vanek 1215)                                                                                                                      |
| 15) Approximate Coal Seam Depths: 704', 865', 1214', 1285' (Surface casing is being extended to cover the coal in the DTI Field)                                          |
| 16) Approximate Depth to Possible Void (coal mine, karst, other): None                                                                                                    |
| 17) Does Proposed well location contain coal seams directly overlying or adjacent to an active mine?  Yes  No X                                                           |
| (a) If Yes, provide Mine Info: Name:                                                                                                                                      |
| (a) If Yes, provide Mine Info: Name:  Depth:  AUG 28 2023                                                                                                                 |
| Seam: WV Department of Environmental Protection                                                                                                                           |
| Owner:                                                                                                                                                                    |
|                                                                                                                                                                           |

WW-6B (04/15) API NO. 47-OPERATOR WELL NO. Winans 1216 N-3H Well Pad Name: Winans 1216