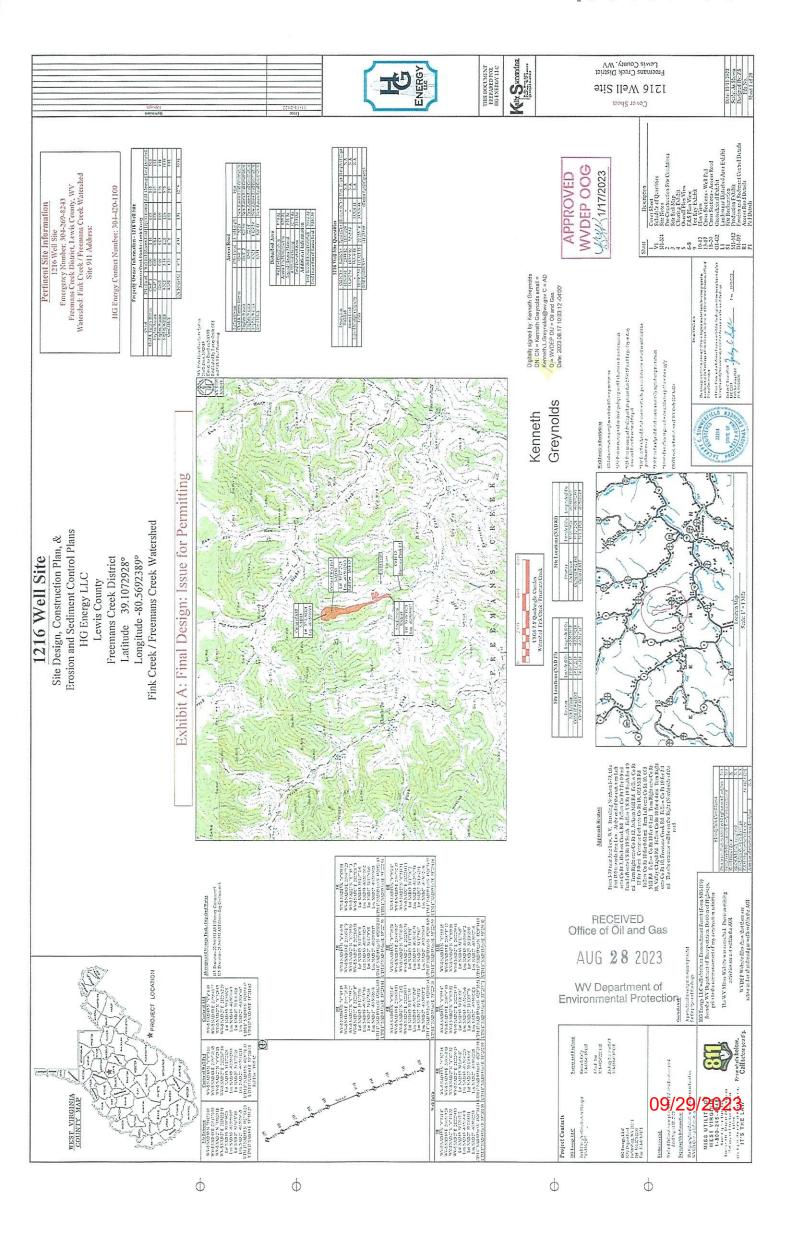

21) Total Area to be disturbed, including roads, stockpile area, pits, etc., (acres): 30.31 acres

9.74 acres 22) Area to be disturbed for well pad only, less access road (acres):

23) Describe centralizer placement for each casing string: