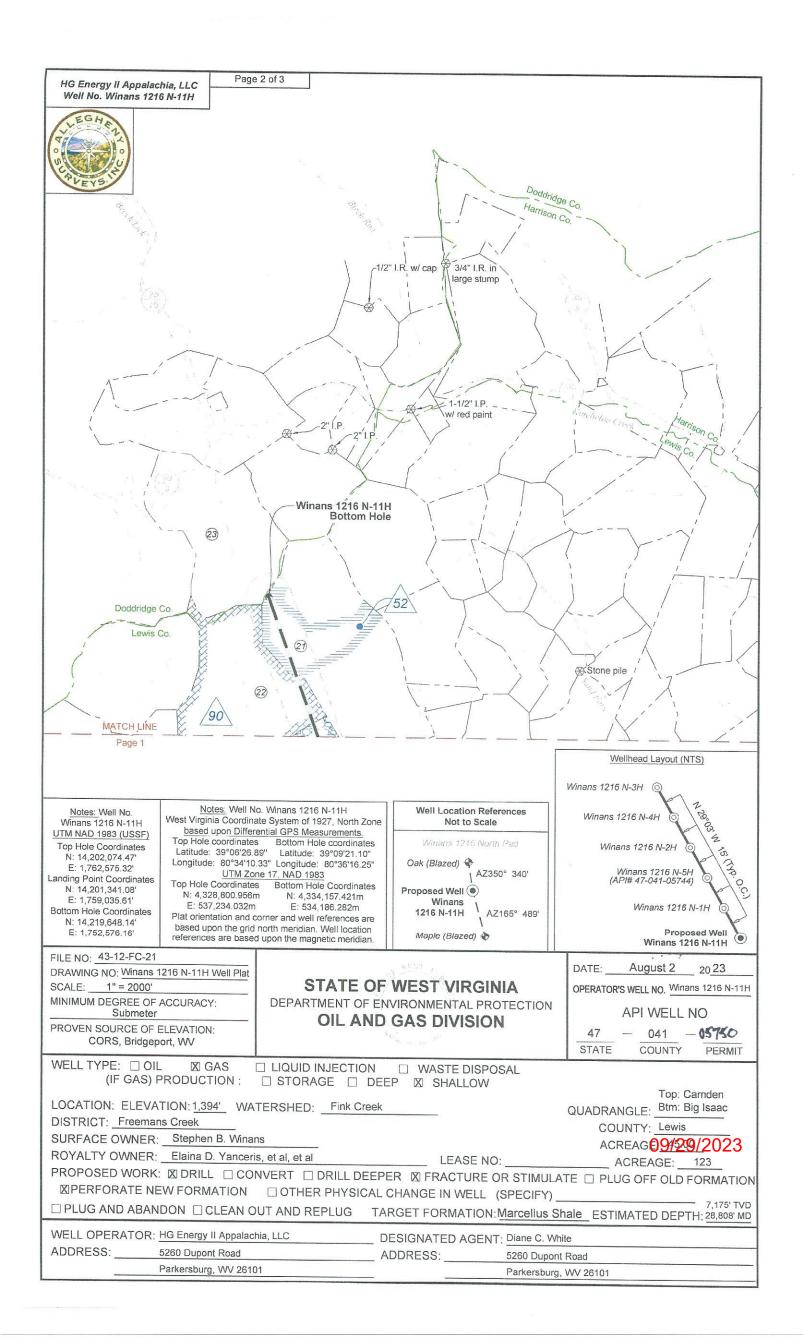

## STATE OF WEST VIRGINIA DEPARTMENT OF ENVIRONMENTAL PROTECTION, OFFICE OF OIL AND GAS WELL WORK PERMIT APPLICATION

|                                                                   |                     | _0                   |                 | The second secon |                                           |
|-------------------------------------------------------------------|---------------------|----------------------|-----------------|--------------------------------------------------------------------------------------------------------------------------------------------------------------------------------------------------------------------------------------------------------------------------------------------------------------------------------------------------------------------------------------------------------------------------------------------------------------------------------------------------------------------------------------------------------------------------------------------------------------------------------------------------------------------------------------------------------------------------------------------------------------------------------------------------------------------------------------------------------------------------------------------------------------------------------------------------------------------------------------------------------------------------------------------------------------------------------------------------------------------------------------------------------------------------------------------------------------------------------------------------------------------------------------------------------------------------------------------------------------------------------------------------------------------------------------------------------------------------------------------------------------------------------------------------------------------------------------------------------------------------------------------------------------------------------------------------------------------------------------------------------------------------------------------------------------------------------------------------------------------------------------------------------------------------------------------------------------------------------------------------------------------------------------------------------------------------------------------------------------------------------|-------------------------------------------|
| 1) Well Operator: HG Energy                                       | II Appalachia,      | 494519932            | Lewis           | Freemar                                                                                                                                                                                                                                                                                                                                                                                                                                                                                                                                                                                                                                                                                                                                                                                                                                                                                                                                                                                                                                                                                                                                                                                                                                                                                                                                                                                                                                                                                                                                                                                                                                                                                                                                                                                                                                                                                                                                                                                                                                                                                                                        | Camden 7.5'                               |
| *                                                                 |                     | Operator ID          | County          | District                                                                                                                                                                                                                                                                                                                                                                                                                                                                                                                                                                                                                                                                                                                                                                                                                                                                                                                                                                                                                                                                                                                                                                                                                                                                                                                                                                                                                                                                                                                                                                                                                                                                                                                                                                                                                                                                                                                                                                                                                                                                                                                       | Quadrangle                                |
| 2) Operator's Well Number: Wir                                    | nans 1216 N-11      | H / Well I           | Pad Name: V     | Vinans 1216                                                                                                                                                                                                                                                                                                                                                                                                                                                                                                                                                                                                                                                                                                                                                                                                                                                                                                                                                                                                                                                                                                                                                                                                                                                                                                                                                                                                                                                                                                                                                                                                                                                                                                                                                                                                                                                                                                                                                                                                                                                                                                                    | 9                                         |
| 3) Farm Name/Surface Owner: _                                     | G Energy II Appalac | hia, LLC Public R    | toad Access:    | CR 10 @ Fre                                                                                                                                                                                                                                                                                                                                                                                                                                                                                                                                                                                                                                                                                                                                                                                                                                                                                                                                                                                                                                                                                                                                                                                                                                                                                                                                                                                                                                                                                                                                                                                                                                                                                                                                                                                                                                                                                                                                                                                                                                                                                                                    | emans Creek Road                          |
| 4) Elevation, current ground:                                     | 1399' / E           | levation, propose    | ed post-const   | ruction: 1394'                                                                                                                                                                                                                                                                                                                                                                                                                                                                                                                                                                                                                                                                                                                                                                                                                                                                                                                                                                                                                                                                                                                                                                                                                                                                                                                                                                                                                                                                                                                                                                                                                                                                                                                                                                                                                                                                                                                                                                                                                                                                                                                 |                                           |
| 5) Well Type (a) Gas x                                            | Oil                 | Uı                   | nderground S    | torage                                                                                                                                                                                                                                                                                                                                                                                                                                                                                                                                                                                                                                                                                                                                                                                                                                                                                                                                                                                                                                                                                                                                                                                                                                                                                                                                                                                                                                                                                                                                                                                                                                                                                                                                                                                                                                                                                                                                                                                                                                                                                                                         |                                           |
| Other                                                             |                     |                      | ā               |                                                                                                                                                                                                                                                                                                                                                                                                                                                                                                                                                                                                                                                                                                                                                                                                                                                                                                                                                                                                                                                                                                                                                                                                                                                                                                                                                                                                                                                                                                                                                                                                                                                                                                                                                                                                                                                                                                                                                                                                                                                                                                                                |                                           |
| (b)If Gas Shal                                                    | low X               | Deep                 |                 |                                                                                                                                                                                                                                                                                                                                                                                                                                                                                                                                                                                                                                                                                                                                                                                                                                                                                                                                                                                                                                                                                                                                                                                                                                                                                                                                                                                                                                                                                                                                                                                                                                                                                                                                                                                                                                                                                                                                                                                                                                                                                                                                | -                                         |
| Hori                                                              | izontal X           |                      |                 | 5                                                                                                                                                                                                                                                                                                                                                                                                                                                                                                                                                                                                                                                                                                                                                                                                                                                                                                                                                                                                                                                                                                                                                                                                                                                                                                                                                                                                                                                                                                                                                                                                                                                                                                                                                                                                                                                                                                                                                                                                                                                                                                                              |                                           |
| 6) Existing Pad: Yes or No No                                     | /                   |                      |                 |                                                                                                                                                                                                                                                                                                                                                                                                                                                                                                                                                                                                                                                                                                                                                                                                                                                                                                                                                                                                                                                                                                                                                                                                                                                                                                                                                                                                                                                                                                                                                                                                                                                                                                                                                                                                                                                                                                                                                                                                                                                                                                                                |                                           |
| 7) Proposed Target Formation(s)                                   | 1 3 22              |                      |                 | ed Pressure(s):                                                                                                                                                                                                                                                                                                                                                                                                                                                                                                                                                                                                                                                                                                                                                                                                                                                                                                                                                                                                                                                                                                                                                                                                                                                                                                                                                                                                                                                                                                                                                                                                                                                                                                                                                                                                                                                                                                                                                                                                                                                                                                                |                                           |
| Marcellus at 7127'/7200' and 73                                   | 3' in thickness. A  | nticipated pressu    | re at 4314#.    |                                                                                                                                                                                                                                                                                                                                                                                                                                                                                                                                                                                                                                                                                                                                                                                                                                                                                                                                                                                                                                                                                                                                                                                                                                                                                                                                                                                                                                                                                                                                                                                                                                                                                                                                                                                                                                                                                                                                                                                                                                                                                                                                |                                           |
| 8) Proposed Total Vertical Depth                                  | n: 7,175'           |                      |                 |                                                                                                                                                                                                                                                                                                                                                                                                                                                                                                                                                                                                                                                                                                                                                                                                                                                                                                                                                                                                                                                                                                                                                                                                                                                                                                                                                                                                                                                                                                                                                                                                                                                                                                                                                                                                                                                                                                                                                                                                                                                                                                                                |                                           |
| 9) Formation at Total Vertical Do                                 | epth: Marcellu      | ıs /                 |                 |                                                                                                                                                                                                                                                                                                                                                                                                                                                                                                                                                                                                                                                                                                                                                                                                                                                                                                                                                                                                                                                                                                                                                                                                                                                                                                                                                                                                                                                                                                                                                                                                                                                                                                                                                                                                                                                                                                                                                                                                                                                                                                                                |                                           |
| 10) Proposed Total Measured De                                    | epth: 28,808'       | /                    | 8               |                                                                                                                                                                                                                                                                                                                                                                                                                                                                                                                                                                                                                                                                                                                                                                                                                                                                                                                                                                                                                                                                                                                                                                                                                                                                                                                                                                                                                                                                                                                                                                                                                                                                                                                                                                                                                                                                                                                                                                                                                                                                                                                                |                                           |
| 11) Proposed Horizontal Leg Ler                                   | ngth: 19,421'       | /                    |                 | /                                                                                                                                                                                                                                                                                                                                                                                                                                                                                                                                                                                                                                                                                                                                                                                                                                                                                                                                                                                                                                                                                                                                                                                                                                                                                                                                                                                                                                                                                                                                                                                                                                                                                                                                                                                                                                                                                                                                                                                                                                                                                                                              |                                           |
| 12) Approximate Fresh Water St                                    | rata Depths:        | 214', 600', 86       | 1',1306'        |                                                                                                                                                                                                                                                                                                                                                                                                                                                                                                                                                                                                                                                                                                                                                                                                                                                                                                                                                                                                                                                                                                                                                                                                                                                                                                                                                                                                                                                                                                                                                                                                                                                                                                                                                                                                                                                                                                                                                                                                                                                                                                                                |                                           |
| 13) Method to Determine Fresh                                     | Water Depths:       | Nearest offset w     | ell data, (47-  | 041-01754, 217                                                                                                                                                                                                                                                                                                                                                                                                                                                                                                                                                                                                                                                                                                                                                                                                                                                                                                                                                                                                                                                                                                                                                                                                                                                                                                                                                                                                                                                                                                                                                                                                                                                                                                                                                                                                                                                                                                                                                                                                                                                                                                                 | 74, 5732, 4411, 2629)                     |
| 14) Approximate Saltwater Dept                                    | hs: 1605' (Va       | nek 1215)            |                 | (                                                                                                                                                                                                                                                                                                                                                                                                                                                                                                                                                                                                                                                                                                                                                                                                                                                                                                                                                                                                                                                                                                                                                                                                                                                                                                                                                                                                                                                                                                                                                                                                                                                                                                                                                                                                                                                                                                                                                                                                                                                                                                                              |                                           |
| 15) Approximate Coal Seam Dep                                     | oths: 704', 865', 1 | 214', 1285' (Surface | casing is being | extended to cove                                                                                                                                                                                                                                                                                                                                                                                                                                                                                                                                                                                                                                                                                                                                                                                                                                                                                                                                                                                                                                                                                                                                                                                                                                                                                                                                                                                                                                                                                                                                                                                                                                                                                                                                                                                                                                                                                                                                                                                                                                                                                                               | r the coal in the DTI Field)              |
| 16) Approximate Depth to Possil                                   | ble Void (coal m    | nine, karst, other   | ): None         |                                                                                                                                                                                                                                                                                                                                                                                                                                                                                                                                                                                                                                                                                                                                                                                                                                                                                                                                                                                                                                                                                                                                                                                                                                                                                                                                                                                                                                                                                                                                                                                                                                                                                                                                                                                                                                                                                                                                                                                                                                                                                                                                |                                           |
| 17) Does Proposed well location directly overlying or adjacent to |                     | Yes                  |                 | No X                                                                                                                                                                                                                                                                                                                                                                                                                                                                                                                                                                                                                                                                                                                                                                                                                                                                                                                                                                                                                                                                                                                                                                                                                                                                                                                                                                                                                                                                                                                                                                                                                                                                                                                                                                                                                                                                                                                                                                                                                                                                                                                           |                                           |
| (a) If Yes, provide Mine Info:                                    | Name:               |                      |                 |                                                                                                                                                                                                                                                                                                                                                                                                                                                                                                                                                                                                                                                                                                                                                                                                                                                                                                                                                                                                                                                                                                                                                                                                                                                                                                                                                                                                                                                                                                                                                                                                                                                                                                                                                                                                                                                                                                                                                                                                                                                                                                                                | RECEIVED                                  |
|                                                                   | Depth:              |                      |                 | E                                                                                                                                                                                                                                                                                                                                                                                                                                                                                                                                                                                                                                                                                                                                                                                                                                                                                                                                                                                                                                                                                                                                                                                                                                                                                                                                                                                                                                                                                                                                                                                                                                                                                                                                                                                                                                                                                                                                                                                                                                                                                                                              | Office of Oil and Gas                     |
|                                                                   | Seam:               |                      |                 |                                                                                                                                                                                                                                                                                                                                                                                                                                                                                                                                                                                                                                                                                                                                                                                                                                                                                                                                                                                                                                                                                                                                                                                                                                                                                                                                                                                                                                                                                                                                                                                                                                                                                                                                                                                                                                                                                                                                                                                                                                                                                                                                | AUG 28 2023                               |
|                                                                   | Owner:              |                      |                 |                                                                                                                                                                                                                                                                                                                                                                                                                                                                                                                                                                                                                                                                                                                                                                                                                                                                                                                                                                                                                                                                                                                                                                                                                                                                                                                                                                                                                                                                                                                                                                                                                                                                                                                                                                                                                                                                                                                                                                                                                                                                                                                                | WV Department of Environmental Protection |
|                                                                   |                     |                      |                 |                                                                                                                                                                                                                                                                                                                                                                                                                                                                                                                                                                                                                                                                                                                                                                                                                                                                                                                                                                                                                                                                                                                                                                                                                                                                                                                                                                                                                                                                                                                                                                                                                                                                                                                                                                                                                                                                                                                                                                                                                                                                                                                                | - TOLECTION                               |

Page 1 of 3

WW-6B (04/15) API NO. 47OPERATOR WELL NO. Winans 1216 N-11H
Well Pad Name: Winans 1216