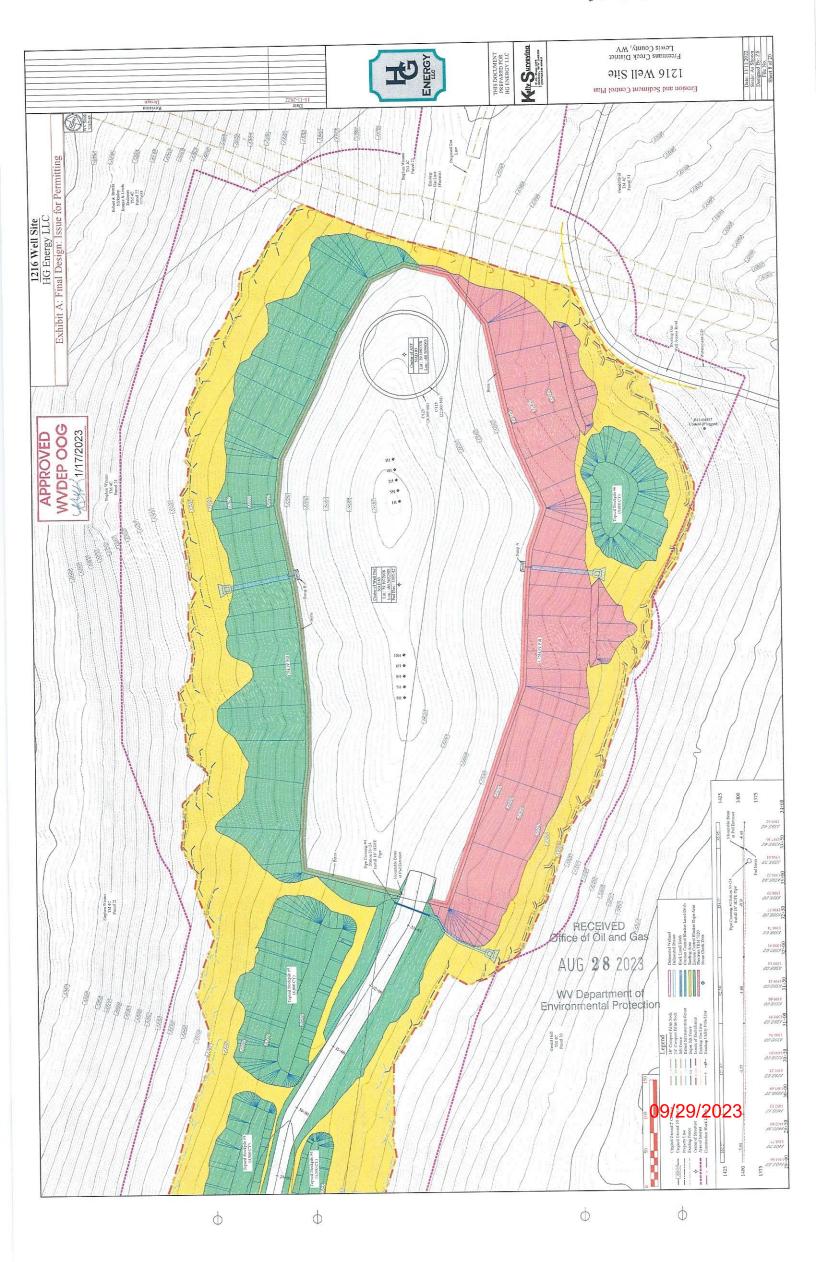

## STATE OF WEST VIRGINIA DEPARTMENT OF ENVIRONMENTAL PROTECTION, OFFICE OF OIL AND GAS WELL WORK PERMIT APPLICATION

|                                                                   |                     | _0                   |                 | The second secon |                                           |
|-------------------------------------------------------------------|---------------------|----------------------|-----------------|--------------------------------------------------------------------------------------------------------------------------------------------------------------------------------------------------------------------------------------------------------------------------------------------------------------------------------------------------------------------------------------------------------------------------------------------------------------------------------------------------------------------------------------------------------------------------------------------------------------------------------------------------------------------------------------------------------------------------------------------------------------------------------------------------------------------------------------------------------------------------------------------------------------------------------------------------------------------------------------------------------------------------------------------------------------------------------------------------------------------------------------------------------------------------------------------------------------------------------------------------------------------------------------------------------------------------------------------------------------------------------------------------------------------------------------------------------------------------------------------------------------------------------------------------------------------------------------------------------------------------------------------------------------------------------------------------------------------------------------------------------------------------------------------------------------------------------------------------------------------------------------------------------------------------------------------------------------------------------------------------------------------------------------------------------------------------------------------------------------------------------|-------------------------------------------|
| 1) Well Operator: HG Energy                                       | II Appalachia,      | 494519932            | Lewis           | Freemar                                                                                                                                                                                                                                                                                                                                                                                                                                                                                                                                                                                                                                                                                                                                                                                                                                                                                                                                                                                                                                                                                                                                                                                                                                                                                                                                                                                                                                                                                                                                                                                                                                                                                                                                                                                                                                                                                                                                                                                                                                                                                                                        | Camden 7.5'                               |
| *                                                                 |                     | Operator ID          | County          | District                                                                                                                                                                                                                                                                                                                                                                                                                                                                                                                                                                                                                                                                                                                                                                                                                                                                                                                                                                                                                                                                                                                                                                                                                                                                                                                                                                                                                                                                                                                                                                                                                                                                                                                                                                                                                                                                                                                                                                                                                                                                                                                       | Quadrangle                                |
| 2) Operator's Well Number: Wir                                    | nans 1216 N-11      | H / Well I           | Pad Name: V     | Vinans 1216                                                                                                                                                                                                                                                                                                                                                                                                                                                                                                                                                                                                                                                                                                                                                                                                                                                                                                                                                                                                                                                                                                                                                                                                                                                                                                                                                                                                                                                                                                                                                                                                                                                                                                                                                                                                                                                                                                                                                                                                                                                                                                                    | 9                                         |
| 3) Farm Name/Surface Owner: _                                     | G Energy II Appalac | hia, LLC Public R    | toad Access:    | CR 10 @ Fre                                                                                                                                                                                                                                                                                                                                                                                                                                                                                                                                                                                                                                                                                                                                                                                                                                                                                                                                                                                                                                                                                                                                                                                                                                                                                                                                                                                                                                                                                                                                                                                                                                                                                                                                                                                                                                                                                                                                                                                                                                                                                                                    | emans Creek Road                          |
| 4) Elevation, current ground:                                     | 1399' / E           | levation, propose    | ed post-const   | ruction: 1394'                                                                                                                                                                                                                                                                                                                                                                                                                                                                                                                                                                                                                                                                                                                                                                                                                                                                                                                                                                                                                                                                                                                                                                                                                                                                                                                                                                                                                                                                                                                                                                                                                                                                                                                                                                                                                                                                                                                                                                                                                                                                                                                 |                                           |
| 5) Well Type (a) Gas x                                            | Oil                 | Uı                   | nderground S    | torage                                                                                                                                                                                                                                                                                                                                                                                                                                                                                                                                                                                                                                                                                                                                                                                                                                                                                                                                                                                                                                                                                                                                                                                                                                                                                                                                                                                                                                                                                                                                                                                                                                                                                                                                                                                                                                                                                                                                                                                                                                                                                                                         |                                           |
| Other                                                             |                     |                      | ā               |                                                                                                                                                                                                                                                                                                                                                                                                                                                                                                                                                                                                                                                                                                                                                                                                                                                                                                                                                                                                                                                                                                                                                                                                                                                                                                                                                                                                                                                                                                                                                                                                                                                                                                                                                                                                                                                                                                                                                                                                                                                                                                                                |                                           |
| (b)If Gas Shal                                                    | low X               | Deep                 |                 |                                                                                                                                                                                                                                                                                                                                                                                                                                                                                                                                                                                                                                                                                                                                                                                                                                                                                                                                                                                                                                                                                                                                                                                                                                                                                                                                                                                                                                                                                                                                                                                                                                                                                                                                                                                                                                                                                                                                                                                                                                                                                                                                | -                                         |
| Hori                                                              | izontal X           |                      |                 | 5                                                                                                                                                                                                                                                                                                                                                                                                                                                                                                                                                                                                                                                                                                                                                                                                                                                                                                                                                                                                                                                                                                                                                                                                                                                                                                                                                                                                                                                                                                                                                                                                                                                                                                                                                                                                                                                                                                                                                                                                                                                                                                                              |                                           |
| 6) Existing Pad: Yes or No No                                     | /                   |                      |                 |                                                                                                                                                                                                                                                                                                                                                                                                                                                                                                                                                                                                                                                                                                                                                                                                                                                                                                                                                                                                                                                                                                                                                                                                                                                                                                                                                                                                                                                                                                                                                                                                                                                                                                                                                                                                                                                                                                                                                                                                                                                                                                                                |                                           |
| 7) Proposed Target Formation(s)                                   | 1 3 22              |                      |                 | ed Pressure(s):                                                                                                                                                                                                                                                                                                                                                                                                                                                                                                                                                                                                                                                                                                                                                                                                                                                                                                                                                                                                                                                                                                                                                                                                                                                                                                                                                                                                                                                                                                                                                                                                                                                                                                                                                                                                                                                                                                                                                                                                                                                                                                                |                                           |
| Marcellus at 7127'/7200' and 73                                   | 3' in thickness. A  | nticipated pressu    | re at 4314#.    |                                                                                                                                                                                                                                                                                                                                                                                                                                                                                                                                                                                                                                                                                                                                                                                                                                                                                                                                                                                                                                                                                                                                                                                                                                                                                                                                                                                                                                                                                                                                                                                                                                                                                                                                                                                                                                                                                                                                                                                                                                                                                                                                |                                           |
| 8) Proposed Total Vertical Depth                                  | n: 7,175'           |                      |                 |                                                                                                                                                                                                                                                                                                                                                                                                                                                                                                                                                                                                                                                                                                                                                                                                                                                                                                                                                                                                                                                                                                                                                                                                                                                                                                                                                                                                                                                                                                                                                                                                                                                                                                                                                                                                                                                                                                                                                                                                                                                                                                                                |                                           |
| 9) Formation at Total Vertical Do                                 | epth: Marcellu      | ıs /                 |                 |                                                                                                                                                                                                                                                                                                                                                                                                                                                                                                                                                                                                                                                                                                                                                                                                                                                                                                                                                                                                                                                                                                                                                                                                                                                                                                                                                                                                                                                                                                                                                                                                                                                                                                                                                                                                                                                                                                                                                                                                                                                                                                                                |                                           |
| 10) Proposed Total Measured De                                    | epth: 28,808'       | /                    | 8               |                                                                                                                                                                                                                                                                                                                                                                                                                                                                                                                                                                                                                                                                                                                                                                                                                                                                                                                                                                                                                                                                                                                                                                                                                                                                                                                                                                                                                                                                                                                                                                                                                                                                                                                                                                                                                                                                                                                                                                                                                                                                                                                                |                                           |
| 11) Proposed Horizontal Leg Ler                                   | ngth: 19,421'       | /                    |                 | /                                                                                                                                                                                                                                                                                                                                                                                                                                                                                                                                                                                                                                                                                                                                                                                                                                                                                                                                                                                                                                                                                                                                                                                                                                                                                                                                                                                                                                                                                                                                                                                                                                                                                                                                                                                                                                                                                                                                                                                                                                                                                                                              |                                           |
| 12) Approximate Fresh Water St                                    | rata Depths:        | 214', 600', 86       | 1',1306'        |                                                                                                                                                                                                                                                                                                                                                                                                                                                                                                                                                                                                                                                                                                                                                                                                                                                                                                                                                                                                                                                                                                                                                                                                                                                                                                                                                                                                                                                                                                                                                                                                                                                                                                                                                                                                                                                                                                                                                                                                                                                                                                                                |                                           |
| 13) Method to Determine Fresh                                     | Water Depths:       | Nearest offset w     | ell data, (47-  | 041-01754, 217                                                                                                                                                                                                                                                                                                                                                                                                                                                                                                                                                                                                                                                                                                                                                                                                                                                                                                                                                                                                                                                                                                                                                                                                                                                                                                                                                                                                                                                                                                                                                                                                                                                                                                                                                                                                                                                                                                                                                                                                                                                                                                                 | 74, 5732, 4411, 2629)                     |
| 14) Approximate Saltwater Dept                                    | hs: 1605' (Va       | nek 1215)            |                 | (                                                                                                                                                                                                                                                                                                                                                                                                                                                                                                                                                                                                                                                                                                                                                                                                                                                                                                                                                                                                                                                                                                                                                                                                                                                                                                                                                                                                                                                                                                                                                                                                                                                                                                                                                                                                                                                                                                                                                                                                                                                                                                                              |                                           |
| 15) Approximate Coal Seam Dep                                     | oths: 704', 865', 1 | 214', 1285' (Surface | casing is being | extended to cove                                                                                                                                                                                                                                                                                                                                                                                                                                                                                                                                                                                                                                                                                                                                                                                                                                                                                                                                                                                                                                                                                                                                                                                                                                                                                                                                                                                                                                                                                                                                                                                                                                                                                                                                                                                                                                                                                                                                                                                                                                                                                                               | r the coal in the DTI Field)              |
| 16) Approximate Depth to Possil                                   | ble Void (coal m    | nine, karst, other   | ): None         |                                                                                                                                                                                                                                                                                                                                                                                                                                                                                                                                                                                                                                                                                                                                                                                                                                                                                                                                                                                                                                                                                                                                                                                                                                                                                                                                                                                                                                                                                                                                                                                                                                                                                                                                                                                                                                                                                                                                                                                                                                                                                                                                |                                           |
| 17) Does Proposed well location directly overlying or adjacent to |                     | Yes                  |                 | No X                                                                                                                                                                                                                                                                                                                                                                                                                                                                                                                                                                                                                                                                                                                                                                                                                                                                                                                                                                                                                                                                                                                                                                                                                                                                                                                                                                                                                                                                                                                                                                                                                                                                                                                                                                                                                                                                                                                                                                                                                                                                                                                           |                                           |
| (a) If Yes, provide Mine Info:                                    | Name:               |                      |                 |                                                                                                                                                                                                                                                                                                                                                                                                                                                                                                                                                                                                                                                                                                                                                                                                                                                                                                                                                                                                                                                                                                                                                                                                                                                                                                                                                                                                                                                                                                                                                                                                                                                                                                                                                                                                                                                                                                                                                                                                                                                                                                                                | RECEIVED                                  |
|                                                                   | Depth:              |                      |                 | E                                                                                                                                                                                                                                                                                                                                                                                                                                                                                                                                                                                                                                                                                                                                                                                                                                                                                                                                                                                                                                                                                                                                                                                                                                                                                                                                                                                                                                                                                                                                                                                                                                                                                                                                                                                                                                                                                                                                                                                                                                                                                                                              | Office of Oil and Gas                     |
|                                                                   | Seam:               |                      |                 |                                                                                                                                                                                                                                                                                                                                                                                                                                                                                                                                                                                                                                                                                                                                                                                                                                                                                                                                                                                                                                                                                                                                                                                                                                                                                                                                                                                                                                                                                                                                                                                                                                                                                                                                                                                                                                                                                                                                                                                                                                                                                                                                | AUG 28 2023                               |
|                                                                   | Owner:              |                      |                 |                                                                                                                                                                                                                                                                                                                                                                                                                                                                                                                                                                                                                                                                                                                                                                                                                                                                                                                                                                                                                                                                                                                                                                                                                                                                                                                                                                                                                                                                                                                                                                                                                                                                                                                                                                                                                                                                                                                                                                                                                                                                                                                                | WV Department of Environmental Protection |
|                                                                   |                     |                      |                 |                                                                                                                                                                                                                                                                                                                                                                                                                                                                                                                                                                                                                                                                                                                                                                                                                                                                                                                                                                                                                                                                                                                                                                                                                                                                                                                                                                                                                                                                                                                                                                                                                                                                                                                                                                                                                                                                                                                                                                                                                                                                                                                                | - TOLECTION                               |