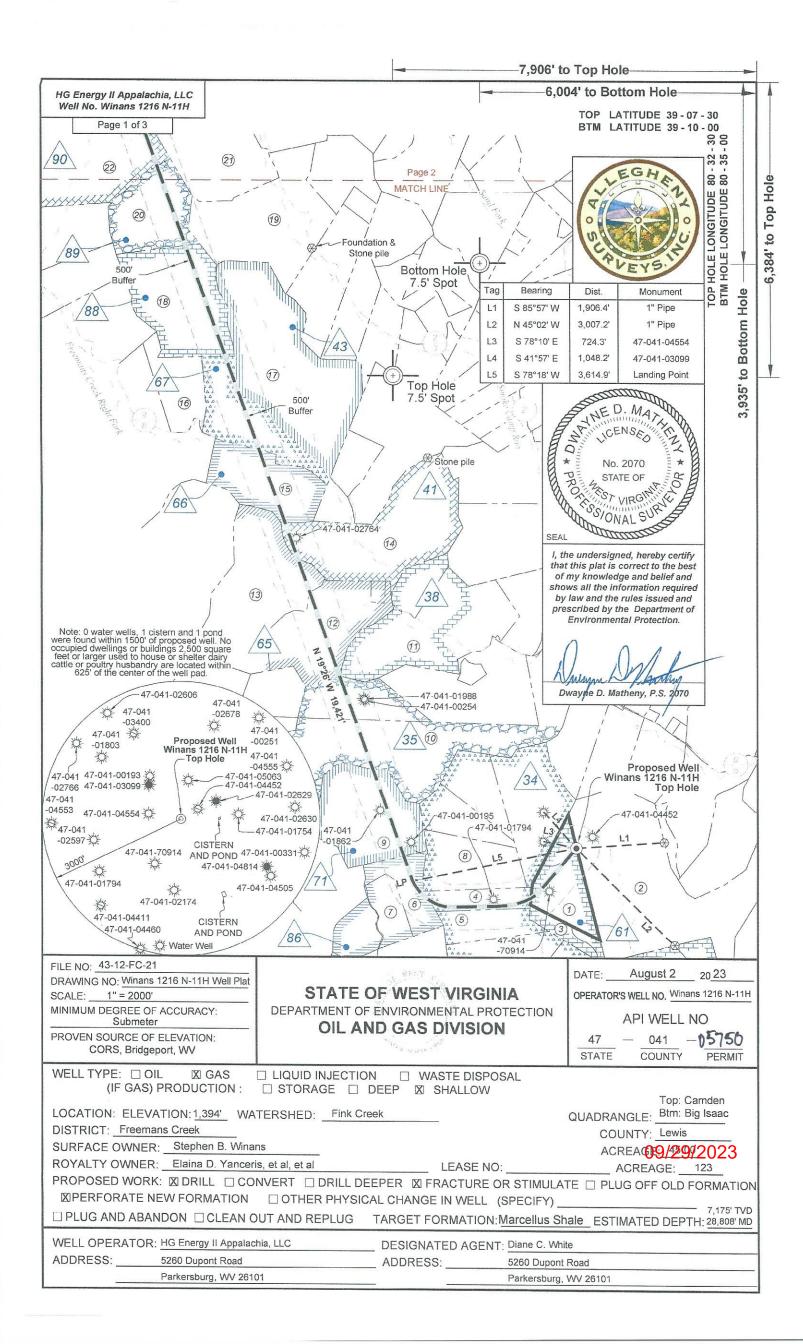

## STATE OF WEST VIRGINIA DEPARTMENT OF ENVIRONMENTAL PROTECTION, OFFICE OF OIL AND GAS WELL WORK PERMIT APPLICATION

|                                                                   |                     | _0                   |                 | The second secon |                                           |
|-------------------------------------------------------------------|---------------------|----------------------|-----------------|--------------------------------------------------------------------------------------------------------------------------------------------------------------------------------------------------------------------------------------------------------------------------------------------------------------------------------------------------------------------------------------------------------------------------------------------------------------------------------------------------------------------------------------------------------------------------------------------------------------------------------------------------------------------------------------------------------------------------------------------------------------------------------------------------------------------------------------------------------------------------------------------------------------------------------------------------------------------------------------------------------------------------------------------------------------------------------------------------------------------------------------------------------------------------------------------------------------------------------------------------------------------------------------------------------------------------------------------------------------------------------------------------------------------------------------------------------------------------------------------------------------------------------------------------------------------------------------------------------------------------------------------------------------------------------------------------------------------------------------------------------------------------------------------------------------------------------------------------------------------------------------------------------------------------------------------------------------------------------------------------------------------------------------------------------------------------------------------------------------------------------|-------------------------------------------|
| 1) Well Operator: HG Energy                                       | II Appalachia,      | 494519932            | Lewis           | Freemar                                                                                                                                                                                                                                                                                                                                                                                                                                                                                                                                                                                                                                                                                                                                                                                                                                                                                                                                                                                                                                                                                                                                                                                                                                                                                                                                                                                                                                                                                                                                                                                                                                                                                                                                                                                                                                                                                                                                                                                                                                                                                                                        | Camden 7.5'                               |
| *                                                                 |                     | Operator ID          | County          | District                                                                                                                                                                                                                                                                                                                                                                                                                                                                                                                                                                                                                                                                                                                                                                                                                                                                                                                                                                                                                                                                                                                                                                                                                                                                                                                                                                                                                                                                                                                                                                                                                                                                                                                                                                                                                                                                                                                                                                                                                                                                                                                       | Quadrangle                                |
| 2) Operator's Well Number: Wir                                    | nans 1216 N-11      | H / Well I           | Pad Name: V     | Vinans 1216                                                                                                                                                                                                                                                                                                                                                                                                                                                                                                                                                                                                                                                                                                                                                                                                                                                                                                                                                                                                                                                                                                                                                                                                                                                                                                                                                                                                                                                                                                                                                                                                                                                                                                                                                                                                                                                                                                                                                                                                                                                                                                                    | 9                                         |
| 3) Farm Name/Surface Owner: _                                     | G Energy II Appalac | hia, LLC Public R    | toad Access:    | CR 10 @ Fre                                                                                                                                                                                                                                                                                                                                                                                                                                                                                                                                                                                                                                                                                                                                                                                                                                                                                                                                                                                                                                                                                                                                                                                                                                                                                                                                                                                                                                                                                                                                                                                                                                                                                                                                                                                                                                                                                                                                                                                                                                                                                                                    | emans Creek Road                          |
| 4) Elevation, current ground:                                     | 1399' / E           | levation, propose    | ed post-const   | ruction: 1394'                                                                                                                                                                                                                                                                                                                                                                                                                                                                                                                                                                                                                                                                                                                                                                                                                                                                                                                                                                                                                                                                                                                                                                                                                                                                                                                                                                                                                                                                                                                                                                                                                                                                                                                                                                                                                                                                                                                                                                                                                                                                                                                 |                                           |
| 5) Well Type (a) Gas x                                            | Oil                 | Uı                   | nderground S    | torage                                                                                                                                                                                                                                                                                                                                                                                                                                                                                                                                                                                                                                                                                                                                                                                                                                                                                                                                                                                                                                                                                                                                                                                                                                                                                                                                                                                                                                                                                                                                                                                                                                                                                                                                                                                                                                                                                                                                                                                                                                                                                                                         |                                           |
| Other                                                             |                     |                      | ā               |                                                                                                                                                                                                                                                                                                                                                                                                                                                                                                                                                                                                                                                                                                                                                                                                                                                                                                                                                                                                                                                                                                                                                                                                                                                                                                                                                                                                                                                                                                                                                                                                                                                                                                                                                                                                                                                                                                                                                                                                                                                                                                                                |                                           |
| (b)If Gas Shal                                                    | low X               | Deep                 |                 |                                                                                                                                                                                                                                                                                                                                                                                                                                                                                                                                                                                                                                                                                                                                                                                                                                                                                                                                                                                                                                                                                                                                                                                                                                                                                                                                                                                                                                                                                                                                                                                                                                                                                                                                                                                                                                                                                                                                                                                                                                                                                                                                | -                                         |
| Hori                                                              | izontal X           |                      |                 | 5                                                                                                                                                                                                                                                                                                                                                                                                                                                                                                                                                                                                                                                                                                                                                                                                                                                                                                                                                                                                                                                                                                                                                                                                                                                                                                                                                                                                                                                                                                                                                                                                                                                                                                                                                                                                                                                                                                                                                                                                                                                                                                                              |                                           |
| 6) Existing Pad: Yes or No No                                     | /                   |                      |                 |                                                                                                                                                                                                                                                                                                                                                                                                                                                                                                                                                                                                                                                                                                                                                                                                                                                                                                                                                                                                                                                                                                                                                                                                                                                                                                                                                                                                                                                                                                                                                                                                                                                                                                                                                                                                                                                                                                                                                                                                                                                                                                                                |                                           |
| 7) Proposed Target Formation(s)                                   | 1 3 22              |                      |                 | ed Pressure(s):                                                                                                                                                                                                                                                                                                                                                                                                                                                                                                                                                                                                                                                                                                                                                                                                                                                                                                                                                                                                                                                                                                                                                                                                                                                                                                                                                                                                                                                                                                                                                                                                                                                                                                                                                                                                                                                                                                                                                                                                                                                                                                                |                                           |
| Marcellus at 7127'/7200' and 73                                   | 3' in thickness. A  | nticipated pressu    | re at 4314#.    |                                                                                                                                                                                                                                                                                                                                                                                                                                                                                                                                                                                                                                                                                                                                                                                                                                                                                                                                                                                                                                                                                                                                                                                                                                                                                                                                                                                                                                                                                                                                                                                                                                                                                                                                                                                                                                                                                                                                                                                                                                                                                                                                |                                           |
| 8) Proposed Total Vertical Depth                                  | n: 7,175'           |                      |                 |                                                                                                                                                                                                                                                                                                                                                                                                                                                                                                                                                                                                                                                                                                                                                                                                                                                                                                                                                                                                                                                                                                                                                                                                                                                                                                                                                                                                                                                                                                                                                                                                                                                                                                                                                                                                                                                                                                                                                                                                                                                                                                                                |                                           |
| 9) Formation at Total Vertical Do                                 | epth: Marcellu      | ıs /                 |                 |                                                                                                                                                                                                                                                                                                                                                                                                                                                                                                                                                                                                                                                                                                                                                                                                                                                                                                                                                                                                                                                                                                                                                                                                                                                                                                                                                                                                                                                                                                                                                                                                                                                                                                                                                                                                                                                                                                                                                                                                                                                                                                                                |                                           |
| 10) Proposed Total Measured De                                    | epth: 28,808'       | /                    | 8               |                                                                                                                                                                                                                                                                                                                                                                                                                                                                                                                                                                                                                                                                                                                                                                                                                                                                                                                                                                                                                                                                                                                                                                                                                                                                                                                                                                                                                                                                                                                                                                                                                                                                                                                                                                                                                                                                                                                                                                                                                                                                                                                                |                                           |
| 11) Proposed Horizontal Leg Ler                                   | ngth: 19,421'       | /                    |                 | /                                                                                                                                                                                                                                                                                                                                                                                                                                                                                                                                                                                                                                                                                                                                                                                                                                                                                                                                                                                                                                                                                                                                                                                                                                                                                                                                                                                                                                                                                                                                                                                                                                                                                                                                                                                                                                                                                                                                                                                                                                                                                                                              |                                           |
| 12) Approximate Fresh Water St                                    | rata Depths:        | 214', 600', 86       | 1',1306'        |                                                                                                                                                                                                                                                                                                                                                                                                                                                                                                                                                                                                                                                                                                                                                                                                                                                                                                                                                                                                                                                                                                                                                                                                                                                                                                                                                                                                                                                                                                                                                                                                                                                                                                                                                                                                                                                                                                                                                                                                                                                                                                                                |                                           |
| 13) Method to Determine Fresh                                     | Water Depths:       | Nearest offset w     | ell data, (47-  | 041-01754, 217                                                                                                                                                                                                                                                                                                                                                                                                                                                                                                                                                                                                                                                                                                                                                                                                                                                                                                                                                                                                                                                                                                                                                                                                                                                                                                                                                                                                                                                                                                                                                                                                                                                                                                                                                                                                                                                                                                                                                                                                                                                                                                                 | 74, 5732, 4411, 2629)                     |
| 14) Approximate Saltwater Dept                                    | hs: 1605' (Va       | nek 1215)            |                 | (                                                                                                                                                                                                                                                                                                                                                                                                                                                                                                                                                                                                                                                                                                                                                                                                                                                                                                                                                                                                                                                                                                                                                                                                                                                                                                                                                                                                                                                                                                                                                                                                                                                                                                                                                                                                                                                                                                                                                                                                                                                                                                                              |                                           |
| 15) Approximate Coal Seam Dep                                     | oths: 704', 865', 1 | 214', 1285' (Surface | casing is being | extended to cove                                                                                                                                                                                                                                                                                                                                                                                                                                                                                                                                                                                                                                                                                                                                                                                                                                                                                                                                                                                                                                                                                                                                                                                                                                                                                                                                                                                                                                                                                                                                                                                                                                                                                                                                                                                                                                                                                                                                                                                                                                                                                                               | r the coal in the DTI Field)              |
| 16) Approximate Depth to Possil                                   | ble Void (coal m    | nine, karst, other   | ): None         |                                                                                                                                                                                                                                                                                                                                                                                                                                                                                                                                                                                                                                                                                                                                                                                                                                                                                                                                                                                                                                                                                                                                                                                                                                                                                                                                                                                                                                                                                                                                                                                                                                                                                                                                                                                                                                                                                                                                                                                                                                                                                                                                |                                           |
| 17) Does Proposed well location directly overlying or adjacent to |                     | Yes                  |                 | No X                                                                                                                                                                                                                                                                                                                                                                                                                                                                                                                                                                                                                                                                                                                                                                                                                                                                                                                                                                                                                                                                                                                                                                                                                                                                                                                                                                                                                                                                                                                                                                                                                                                                                                                                                                                                                                                                                                                                                                                                                                                                                                                           |                                           |
| (a) If Yes, provide Mine Info:                                    | Name:               |                      |                 |                                                                                                                                                                                                                                                                                                                                                                                                                                                                                                                                                                                                                                                                                                                                                                                                                                                                                                                                                                                                                                                                                                                                                                                                                                                                                                                                                                                                                                                                                                                                                                                                                                                                                                                                                                                                                                                                                                                                                                                                                                                                                                                                | RECEIVED                                  |
|                                                                   | Depth:              |                      |                 | E                                                                                                                                                                                                                                                                                                                                                                                                                                                                                                                                                                                                                                                                                                                                                                                                                                                                                                                                                                                                                                                                                                                                                                                                                                                                                                                                                                                                                                                                                                                                                                                                                                                                                                                                                                                                                                                                                                                                                                                                                                                                                                                              | Office of Oil and Gas                     |
|                                                                   | Seam:               |                      |                 |                                                                                                                                                                                                                                                                                                                                                                                                                                                                                                                                                                                                                                                                                                                                                                                                                                                                                                                                                                                                                                                                                                                                                                                                                                                                                                                                                                                                                                                                                                                                                                                                                                                                                                                                                                                                                                                                                                                                                                                                                                                                                                                                | AUG 28 2023                               |
|                                                                   | Owner:              |                      |                 |                                                                                                                                                                                                                                                                                                                                                                                                                                                                                                                                                                                                                                                                                                                                                                                                                                                                                                                                                                                                                                                                                                                                                                                                                                                                                                                                                                                                                                                                                                                                                                                                                                                                                                                                                                                                                                                                                                                                                                                                                                                                                                                                | WV Department of Environmental Protection |
|                                                                   |                     |                      |                 |                                                                                                                                                                                                                                                                                                                                                                                                                                                                                                                                                                                                                                                                                                                                                                                                                                                                                                                                                                                                                                                                                                                                                                                                                                                                                                                                                                                                                                                                                                                                                                                                                                                                                                                                                                                                                                                                                                                                                                                                                                                                                                                                | - TOLECTION                               |

Page 1 of 3

WW-6B (04/15) API NO. 47OPERATOR WELL NO. Winans 1216 N-11H
Well Pad Name: Winans 1216