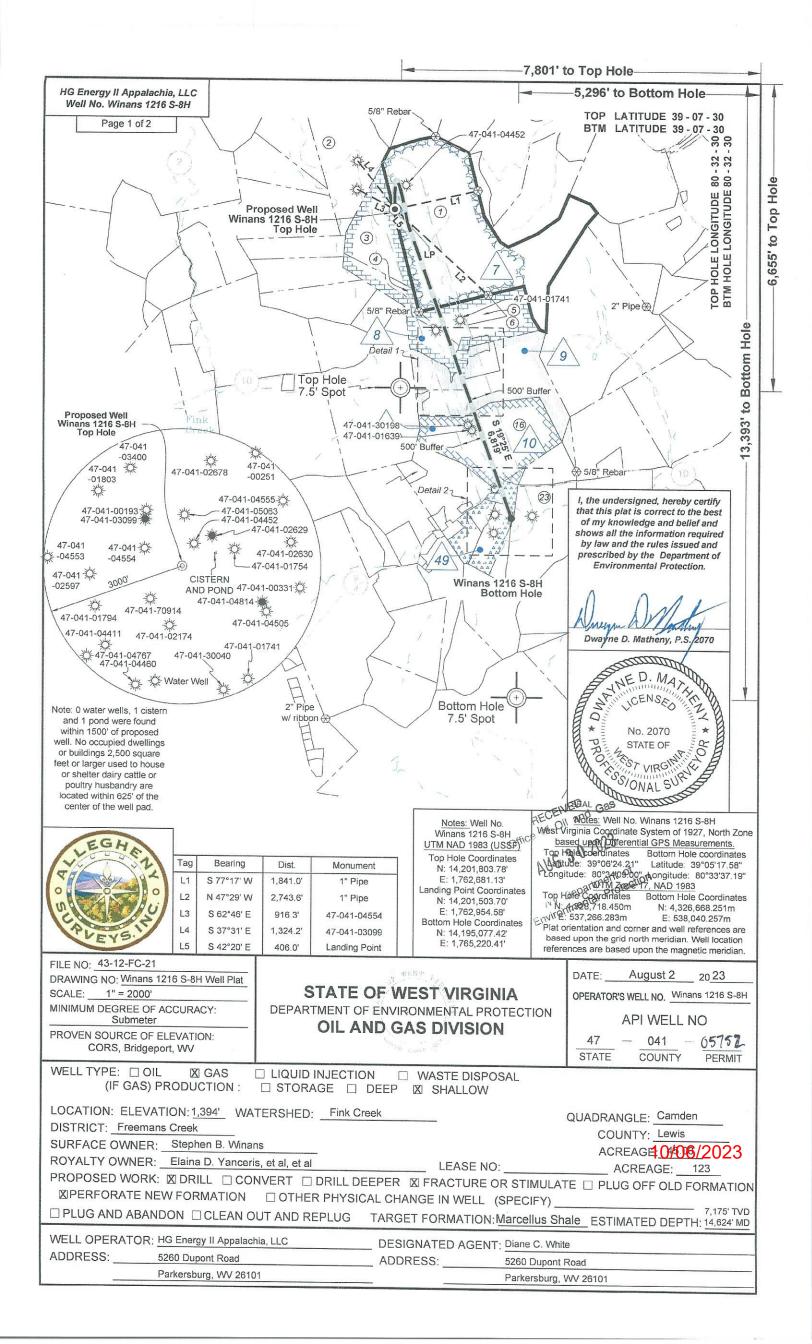

### 4704105752

API NO. 47-\_\_\_\_OPERATOR WELL NO. Winans 1216 S-8H
Well Pad Name: Winans 1216

# STATE OF WEST VIRGINIA DEPARTMENT OF ENVIRONMENTAL PROTECTION, OFFICE OF OIL AND GAS WELL WORK PERMIT APPLICATION

| 1) Well Operator: HG Energy                                       | II Appalachia,        | 494519932            | Lewis           | Freeman                     | Camden 7.5'                |
|-------------------------------------------------------------------|-----------------------|----------------------|-----------------|-----------------------------|----------------------------|
|                                                                   |                       | Operator ID          | County          | District                    | Quadrangle                 |
| 2) Operator's Well Number: Wi                                     | nans 1216 S-8F        | Well I               | Pad Name: V     | Vinans 1216                 |                            |
| 3) Farm Name/Surface Owner:                                       | HG Energy II Appalacl | hia, LLC Public R    | oad Access:     | CR 10 @ Fre                 | emans Creek Road           |
| 4) Elevation, current ground:                                     | 1399' / E             | levation, propose    | ed post-const   | ruction: 1394'              | 4                          |
| 5) Well Type (a) Gas X Other                                      | Oil                   | Ut                   | nderground S    | torage                      |                            |
| (b)If Gas Sha                                                     | llow x                | Deep                 |                 |                             |                            |
| Hor                                                               | izontal x             |                      |                 |                             |                            |
| 6) Existing Pad: Yes or No No                                     |                       |                      |                 | *                           |                            |
| 7) Proposed Target Formation(s) Marcellus at 7127'/7200' and 73   |                       |                      |                 | ed Pressure(s):             |                            |
| 8) Proposed Total Vertical Deptl                                  | n: 7,175'             |                      | 34              |                             | 15                         |
| 9) Formation at Total Vertical D                                  | epth: Marcellu        | s                    |                 |                             |                            |
| 10) Proposed Total Measured De                                    | epth: 14,624'         | 1                    |                 |                             |                            |
| 11) Proposed Horizontal Leg Le                                    | ngth:6,819'           | /                    |                 |                             |                            |
| 12) Approximate Fresh Water St                                    | rata Depths:          | 214', 600', 86       | 1',1306' -      |                             |                            |
| 13) Method to Determine Fresh                                     | Water Depths:         | Nearest offset we    | ell data, (47-0 | )41-01754, 217 <sub>0</sub> | 4, 5732, 4411, 2629)       |
| 14) Approximate Saltwater Dept                                    | hs: 1605' (Var        | nek 1215) /          |                 |                             | 70                         |
| 15) Approximate Coal Seam Dep                                     | oths: 704', 865', 12  | 214', 1285' (Surface | casing is being | extended to cover           | the coal in the DTI Field) |
| 16) Approximate Depth to Possi                                    | ble Void (coal m      | ine, karst, other)   | : None          |                             | -                          |
| 17) Does Proposed well location directly overlying or adjacent to |                       | ms<br>Yes            | 85              | No X                        | Al .                       |
| (a) If Yes, provide Mine Info:                                    | Name:                 |                      | Offi            | ce of Oil and Gas           |                            |
|                                                                   | Depth:                |                      |                 | AUG 3 0 2023                |                            |
|                                                                   | Seam:                 | H                    | V               | /V Department of            |                            |
|                                                                   | Owner:                | 2                    |                 | ronmental Protection        | n                          |
|                                                                   |                       |                      |                 |                             |                            |

WW-6B (04/15)

| API | NO. 47   |        |       |                  |
|-----|----------|--------|-------|------------------|
|     | OPERATO  | R WELL | NO.   | Winans 1216 S-8H |
|     | Well Pad | Name:  | Winan | s 1216           |

and Gas

AUG Department of Invitoring Protection Environmental Protection

☐ OTHER PHYSICAL CHANGE IN WELL (SPECIFY)

ADDRESS:

DESIGNATED AGENT: Diane C. White

TARGET FORMATION: Marcellus Shale ESTIMATED DEPTH: 14,624 MD

Parkersburg, WV 26101

5260 Dupont Road

☑PERFORATE NEW FORMATION

ADDRESS:

WELL OPERATOR: HG Energy II Appalachia, LLC

☐ PLUG AND ABANDON ☐ CLEAN OUT AND REPLUG

5260 Dupont Road

Parkersburg, WV 26101