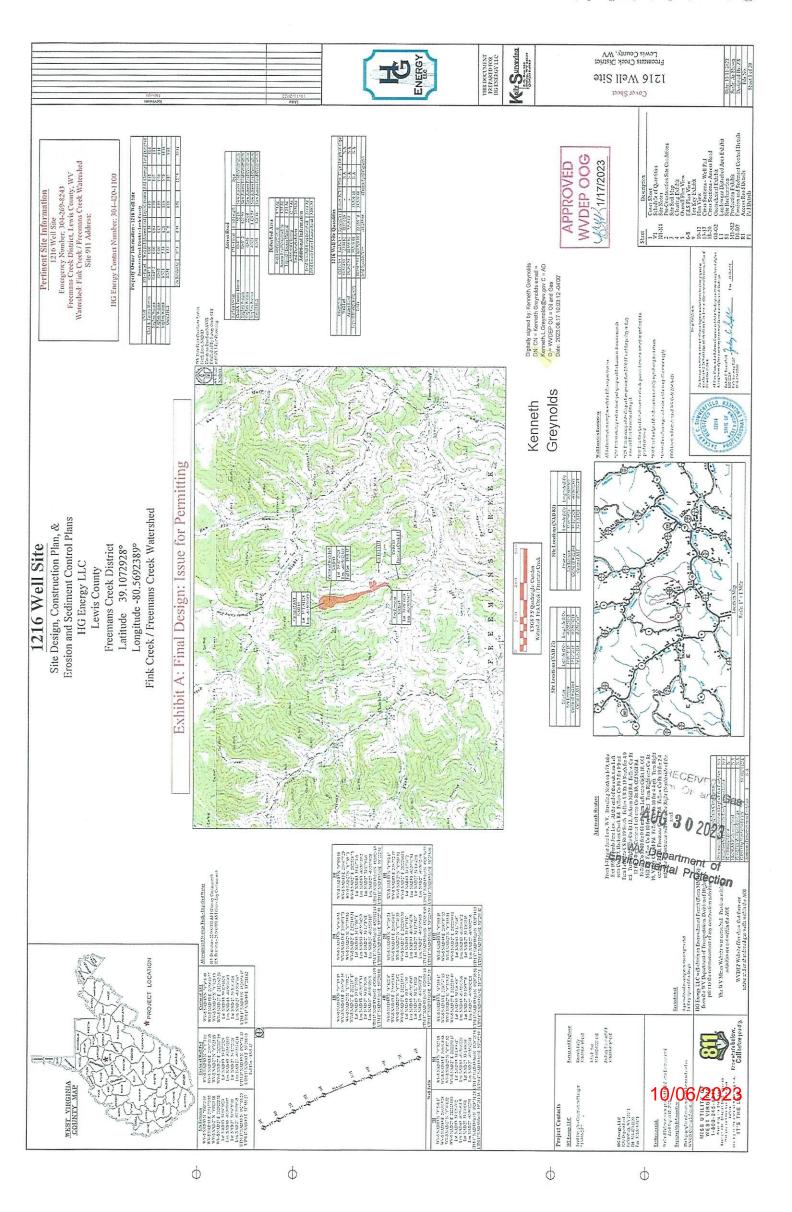

21) Total Area to be disturbed, including roads, stockpile area, pits, etc., (acres): 30.31 acres

22) Area to be disturbed for well pad only, less access road (acres):

23) Describe centralizer placement for each casing string:

#### FLUIDS/ CUTTINGS DISPOSAL & RECLAMATION PLAN

| Watershed (HUC 10) Fink Creek  Quadrangle Camden 7.5'  Do you anticipate using more than 5,000 bbls of water to complete the proposed well work? Yes No  Will a pit be used? Yes No  If so, please describe anticipated pit waste: NA  Will a synthetic liner be used in the pit? Yes No  Proposed Disposal Method For Treated Pit Wastes:  Land Application  Underground Injection (UIC Permit Number  Reuse (at API Number TBD - At next anticipated well  Off Site Disposal (Supply form WW-9 for disposal location)  Other (Explain  Will closed loop system be used? If so, describe: Yes, cuttings and fluids will be collected in a closed loop system, re-used or hauled to an approved disposal site or landfill. |
|----------------------------------------------------------------------------------------------------------------------------------------------------------------------------------------------------------------------------------------------------------------------------------------------------------------------------------------------------------------------------------------------------------------------------------------------------------------------------------------------------------------------------------------------------------------------------------------------------------------------------------------------------------------------------------------------------------------------------|
| Will a pit be used? Yes No                                                                                                                                                                                                                                                                                                                                                                                                                                                                                                                                                                                                                                                             |
| If so, please describe anticipated pit waste: NA  Will a synthetic liner be used in the pit? Yes No √ If so, what ml.?  Proposed Disposal Method For Treated Pit Wastes:  Land Application Underground Injection (UIC Permit Number Reuse (at API Number TBD - At next anticipated well Off Site Disposal (Supply form WW-9 for disposal location) Other (Explain                                                                                                                                                                                                                                                                                                                                                          |
| Will a synthetic liner be used in the pit? Yes No ✓ If so, what ml.?  Proposed Disposal Method For Treated Pit Wastes:  Land Application Underground Injection (UIC Permit Number Reuse (at API Number TBD - At next anticipated well Off Site Disposal (Supply form WW-9 for disposal location) Other (Explain                                                                                                                                                                                                                                                                                                                                                                                                            |
| Proposed Disposal Method For Treated Pit Wastes:  Land Application Underground Injection (UIC Permit Number Reuse (at API Number TBD - At next anticipated well Off Site Disposal (Supply form WW-9 for disposal location) Other (Explain                                                                                                                                                                                                                                                                                                                                                                                                                                                                                  |
| Land Application Underground Injection (UIC Permit Number  Reuse (at API Number TBD - At next anticipated well  Off Site Disposal (Supply form WW-9 for disposal location)  Other (Explain                                                                                                                                                                                                                                                                                                                                                                                                                                                                                                                                 |
| Underground Injection (UIC Permit Number  Reuse (at API Number TBD - At next anticipated well  Off Site Disposal (Supply form WW-9 for disposal location)  Other (Explain                                                                                                                                                                                                                                                                                                                                                                                                                                                                                                                                                  |
| Reuse (at API Number TBD - At next anticipated well  Off Site Disposal (Supply form WW-9 for disposal location)  Other (Explain                                                                                                                                                                                                                                                                                                                                                                                                                                                                                                                                                                                            |
| Off Site Disposal (Supply form WW-9 for disposal location) Other (Explain                                                                                                                                                                                                                                                                                                                                                                                                                                                                                                                                                                                                                                                  |
| Other (Explain                                                                                                                                                                                                                                                                                                                                                                                                                                                                                                                                                                                                                                                                                                             |
| Will closed loop system be used? If so, describe: Yes, cuttings and fluids will be collected in a closed loop system, re-used or hauled to an approved disposal site or landfill.                                                                                                                                                                                                                                                                                                                                                                                                                                                                                                                                          |
| Will closed loop system be used? If so, describe: Yes, cuttings and fluids will be collected in a closed loop system, re-used or hauled to an approved disposal site or landfill.                                                                                                                                                                                                                                                                                                                                                                                                                                                                                                                                          |
|                                                                                                                                                                                                                                                                                                                                                                                                                                                                                                                                                                                                                                                                                                                            |
| Drilling medium anticipated for this well (vertical and horizontal)? Air, freshwater, oil based, etc                                                                                                                                                                                                                                                                                                                                                                                                                                                                                                                                                                                                                       |
| -If oil based, what type? Synthetic, petroleum, etc. Synthetic                                                                                                                                                                                                                                                                                                                                                                                                                                                                                                                                                                                                                                                             |
| Additives to be used in drilling medium? Water, Soap, KCI, Barite, Base Oil, Wetting Agents                                                                                                                                                                                                                                                                                                                                                                                                                                                                                                                                                                                                                                |
| Drill cuttings disposal method? Leave in pit, landfill, removed offsite, etc. Approved Landfill                                                                                                                                                                                                                                                                                                                                                                                                                                                                                                                                                                                                                            |
| -If left in pit and plan to solidify what medium will be used? (cement, lime, sawdust)_NA                                                                                                                                                                                                                                                                                                                                                                                                                                                                                                                                                                                                                                  |
| -Landfill or offsite name/permit number? See Attached                                                                                                                                                                                                                                                                                                                                                                                                                                                                                                                                                                                                                                                                      |
| Permittee shall provide written notice to the Office of Oil and Gas of any load of drill cuttings or associated waste rejected at any                                                                                                                                                                                                                                                                                                                                                                                                                                                                                                                                                                                      |
| West Virginia solid waste facility. The notice shall be provided within 24 hours of rejection and the permittee shall also disclose where it was properly disposed.                                                                                                                                                                                                                                                                                                                                                                                                                                                                                                                                                        |
| where it was properly disposed.                                                                                                                                                                                                                                                                                                                                                                                                                                                                                                                                                                                                                                                                                            |
| I certify that I understand and agree to the terms and conditions of the GENERAL WATER POLLUTION PERMIT issued                                                                                                                                                                                                                                                                                                                                                                                                                                                                                                                                                                                                             |
| on August 1, 2005, by the Office of Oil and Gas of the West Virginia Department of Environmental Protection. I understand that the                                                                                                                                                                                                                                                                                                                                                                                                                                                                                                                                                                                         |
| provisions of the permit are enforceable by law. Violations of any term or condition of the general permit and/or other applicable law or regulation can lead to enforcement action.                                                                                                                                                                                                                                                                                                                                                                                                                                                                                                                                       |
| I certify under penalty of law that I have personally examined and am familiar with the information submitted on this                                                                                                                                                                                                                                                                                                                                                                                                                                                                                                                                                                                                      |
| application form and all attachments thereto and that, based on my inquiry of those individuals immediately responsible for obtaining the information, I believe that the information is true, accurate, and complete. I am aware that there are significant                                                                                                                                                                                                                                                                                                                                                                                                                                                               |
| penalties for submitting false information, including the possibility of fine or imprisonment.  WV Department of                                                                                                                                                                                                                                                                                                                                                                                                                                                                                                                                                                                                           |
| Company Official Signature Dione White Environmental Protection                                                                                                                                                                                                                                                                                                                                                                                                                                                                                                                                                                                                                                                            |
| Company Official (Typed Name) Diane White                                                                                                                                                                                                                                                                                                                                                                                                                                                                                                                                                                                                                                                                                  |
| Company Official Title Agent                                                                                                                                                                                                                                                                                                                                                                                                                                                                                                                                                                                                                                                                                               |
|                                                                                                                                                                                                                                                                                                                                                                                                                                                                                                                                                                                                                                                                                                                            |
| Subscribed and sworn before me this 15th day of August , 20 23                                                                                                                                                                                                                                                                                                                                                                                                                                                                                                                                                                                                                                                             |
| $\bigcap_{i=1}^{n} \mathbb{I}_{i} \mathbb{R}_{n} = \mathbb{I}_{i}$                                                                                                                                                                                                                                                                                                                                                                                                                                                                                                                                                                                                                                                         |
| NOTARY PUBLIC                                                                                                                                                                                                                                                                                                                                                                                                                                                                                                                                                                                                                                                                                                              |
| My commission expires 7 31 2277  STATE OF WEST VIRGINIA Cassidy Boardman                                                                                                                                                                                                                                                                                                                                                                                                                                                                                                                                                                                                                                                   |
| 5260 Dunpont Rd Parkersburg, WV 26101 My Commission Expires July 31, 2027                                                                                                                                                                                                                                                                                                                                                                                                                                                                                                                                                                                                                                                  |

Form WW-9

| TOTHI W W-9                                                                                  |                                 | Operator's Wel                                         | l No. Winans 1216 S-8H                                  |
|----------------------------------------------------------------------------------------------|---------------------------------|--------------------------------------------------------|---------------------------------------------------------|
| HG Energy II Appa                                                                            | alachia, LLC                    | • •                                                    |                                                         |
| Proposed Revegetation Tre                                                                    | atment: Acres Disturbed         | 30.31 Prevegetation pH                                 |                                                         |
| Lime                                                                                         | 3 Tons/acre or to correct       | ct to pH6.5                                            |                                                         |
| Fertilizer type                                                                              | 0-20-20                         |                                                        |                                                         |
| Fertilizer amount                                                                            | 50                              | 00 lbs/acre                                            |                                                         |
| Mulch Hay                                                                                    | i . 2                           | 2 Tons/acre                                            |                                                         |
|                                                                                              |                                 |                                                        |                                                         |
| e.                                                                                           |                                 | Seed Mixtures                                          |                                                         |
| , , , , , , , , , , , , , , , , , , ,                                                        | Cemporary                       | Permane                                                | nt .                                                    |
| Seed Type                                                                                    | lbs/acre                        | Seed Type                                              | lbs/acre                                                |
| Tall Fescue                                                                                  | 40                              | Tall Fescue                                            | 40                                                      |
| Ladino Clover                                                                                | 5                               | Ladino Clover                                          | 5                                                       |
| provided). If water from the acreage, of the land applicate Photocopied section of involves. | e pit will be land applied, inc |                                                        |                                                         |
| Train Trippio rod oj                                                                         |                                 |                                                        | ogulati@50curs                                          |
| Comments.                                                                                    |                                 | as reasonably possible per r<br>per WV DEP E&S manual. | AUG 3 0 2023  WV Department of Environmental Protection |
| Title: DEP State C                                                                           | oil & Gas Inspecto              | orDate:                                                | Protection                                              |
| Field Reviewed?                                                                              | Yes (                           | ) No                                                   |                                                         |