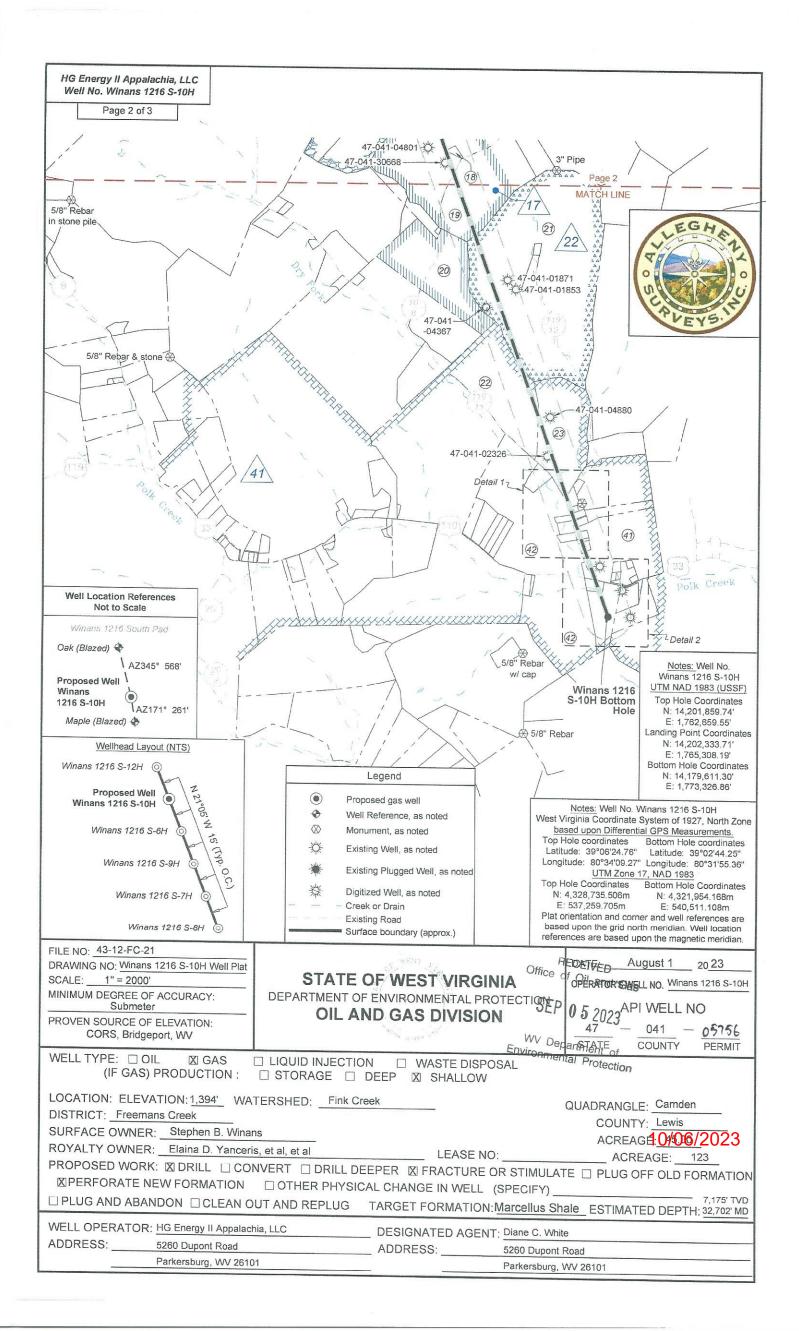

## APINO. 47-0 4 10 5 7 5 6

OPERATOR WELL NO. Winans 1216 S-10H
Well Pad Name: Winans 1216

# STATE OF WEST VIRGINIA DEPARTMENT OF ENVIRONMENTAL PROTECTION, OFFICE OF OIL AND GAS WELL WORK PERMIT APPLICATION

|                                                                    |                       |                      |                   | /                                                                                                                                                                                                                                                                                                                                                                                                                                                                                                                                                                                                                                                                                                                                                                                                                                                                                                                                                                                                                                                                                                                                                                                                                                                                                                                                                                                                                                                                                                                                                                                                                                                                                                                                                                                                                                                                                                                                                                                                                                                                                                                              |                           |
|--------------------------------------------------------------------|-----------------------|----------------------|-------------------|--------------------------------------------------------------------------------------------------------------------------------------------------------------------------------------------------------------------------------------------------------------------------------------------------------------------------------------------------------------------------------------------------------------------------------------------------------------------------------------------------------------------------------------------------------------------------------------------------------------------------------------------------------------------------------------------------------------------------------------------------------------------------------------------------------------------------------------------------------------------------------------------------------------------------------------------------------------------------------------------------------------------------------------------------------------------------------------------------------------------------------------------------------------------------------------------------------------------------------------------------------------------------------------------------------------------------------------------------------------------------------------------------------------------------------------------------------------------------------------------------------------------------------------------------------------------------------------------------------------------------------------------------------------------------------------------------------------------------------------------------------------------------------------------------------------------------------------------------------------------------------------------------------------------------------------------------------------------------------------------------------------------------------------------------------------------------------------------------------------------------------|---------------------------|
| 1) Well Operator: HG Energy                                        | I Appalachia,         | 494519932            | Lewis             | Freeman                                                                                                                                                                                                                                                                                                                                                                                                                                                                                                                                                                                                                                                                                                                                                                                                                                                                                                                                                                                                                                                                                                                                                                                                                                                                                                                                                                                                                                                                                                                                                                                                                                                                                                                                                                                                                                                                                                                                                                                                                                                                                                                        | Camden 7.5'               |
| , e                                                                |                       | Operator ID          | County            | District                                                                                                                                                                                                                                                                                                                                                                                                                                                                                                                                                                                                                                                                                                                                                                                                                                                                                                                                                                                                                                                                                                                                                                                                                                                                                                                                                                                                                                                                                                                                                                                                                                                                                                                                                                                                                                                                                                                                                                                                                                                                                                                       | Quadrangle                |
| 2) Operator's Well Number: Wir                                     | nans 1216 S-10        | H / Well P           | ad Name: Wi       | nans 1216                                                                                                                                                                                                                                                                                                                                                                                                                                                                                                                                                                                                                                                                                                                                                                                                                                                                                                                                                                                                                                                                                                                                                                                                                                                                                                                                                                                                                                                                                                                                                                                                                                                                                                                                                                                                                                                                                                                                                                                                                                                                                                                      |                           |
| 3) Farm Name/Surface Owner: 1                                      | dG Energy II Appalaci | hia, LLC Public Ro   | oad Access:       | CR 10 @ Free                                                                                                                                                                                                                                                                                                                                                                                                                                                                                                                                                                                                                                                                                                                                                                                                                                                                                                                                                                                                                                                                                                                                                                                                                                                                                                                                                                                                                                                                                                                                                                                                                                                                                                                                                                                                                                                                                                                                                                                                                                                                                                                   | mans Creek Road           |
| 4) Elevation, current ground:                                      | 1399' E               | levation, propose    | d post-constru    | ction: 1394'                                                                                                                                                                                                                                                                                                                                                                                                                                                                                                                                                                                                                                                                                                                                                                                                                                                                                                                                                                                                                                                                                                                                                                                                                                                                                                                                                                                                                                                                                                                                                                                                                                                                                                                                                                                                                                                                                                                                                                                                                                                                                                                   |                           |
| 5) Well Type (a) Gas X                                             | Oil                   | Un                   | derground Sto     | orage                                                                                                                                                                                                                                                                                                                                                                                                                                                                                                                                                                                                                                                                                                                                                                                                                                                                                                                                                                                                                                                                                                                                                                                                                                                                                                                                                                                                                                                                                                                                                                                                                                                                                                                                                                                                                                                                                                                                                                                                                                                                                                                          |                           |
| Other                                                              |                       |                      |                   |                                                                                                                                                                                                                                                                                                                                                                                                                                                                                                                                                                                                                                                                                                                                                                                                                                                                                                                                                                                                                                                                                                                                                                                                                                                                                                                                                                                                                                                                                                                                                                                                                                                                                                                                                                                                                                                                                                                                                                                                                                                                                                                                |                           |
| (b)If Gas Shal                                                     | low X                 | Deep                 |                   |                                                                                                                                                                                                                                                                                                                                                                                                                                                                                                                                                                                                                                                                                                                                                                                                                                                                                                                                                                                                                                                                                                                                                                                                                                                                                                                                                                                                                                                                                                                                                                                                                                                                                                                                                                                                                                                                                                                                                                                                                                                                                                                                |                           |
| Hori                                                               | izontal X             | 18                   |                   |                                                                                                                                                                                                                                                                                                                                                                                                                                                                                                                                                                                                                                                                                                                                                                                                                                                                                                                                                                                                                                                                                                                                                                                                                                                                                                                                                                                                                                                                                                                                                                                                                                                                                                                                                                                                                                                                                                                                                                                                                                                                                                                                |                           |
| 6) Existing Pad: Yes or No No                                      |                       |                      |                   |                                                                                                                                                                                                                                                                                                                                                                                                                                                                                                                                                                                                                                                                                                                                                                                                                                                                                                                                                                                                                                                                                                                                                                                                                                                                                                                                                                                                                                                                                                                                                                                                                                                                                                                                                                                                                                                                                                                                                                                                                                                                                                                                |                           |
| 7) Proposed Target Formation(s)<br>Marcellus at 7127'/7200' and 73 | St. 1888 St. 1881     |                      |                   | l Pressure(s):                                                                                                                                                                                                                                                                                                                                                                                                                                                                                                                                                                                                                                                                                                                                                                                                                                                                                                                                                                                                                                                                                                                                                                                                                                                                                                                                                                                                                                                                                                                                                                                                                                                                                                                                                                                                                                                                                                                                                                                                                                                                                                                 |                           |
| 8) Proposed Total Vertical Depth                                   |                       |                      | <del></del>       |                                                                                                                                                                                                                                                                                                                                                                                                                                                                                                                                                                                                                                                                                                                                                                                                                                                                                                                                                                                                                                                                                                                                                                                                                                                                                                                                                                                                                                                                                                                                                                                                                                                                                                                                                                                                                                                                                                                                                                                                                                                                                                                                |                           |
| 9) Formation at Total Vertical De                                  | N. A. 11              | ıs /                 |                   | The state of the s |                           |
| 10) Proposed Total Measured De                                     | 00.700                | 1                    |                   | 50                                                                                                                                                                                                                                                                                                                                                                                                                                                                                                                                                                                                                                                                                                                                                                                                                                                                                                                                                                                                                                                                                                                                                                                                                                                                                                                                                                                                                                                                                                                                                                                                                                                                                                                                                                                                                                                                                                                                                                                                                                                                                                                             |                           |
| 11) Proposed Horizontal Leg Lea                                    | ngth: 24,10           | 5'                   |                   |                                                                                                                                                                                                                                                                                                                                                                                                                                                                                                                                                                                                                                                                                                                                                                                                                                                                                                                                                                                                                                                                                                                                                                                                                                                                                                                                                                                                                                                                                                                                                                                                                                                                                                                                                                                                                                                                                                                                                                                                                                                                                                                                | ±                         |
| 12) Approximate Fresh Water St                                     | rata Depths:          | 214', 600', 86       | 1',1306'          |                                                                                                                                                                                                                                                                                                                                                                                                                                                                                                                                                                                                                                                                                                                                                                                                                                                                                                                                                                                                                                                                                                                                                                                                                                                                                                                                                                                                                                                                                                                                                                                                                                                                                                                                                                                                                                                                                                                                                                                                                                                                                                                                |                           |
| 13) Method to Determine Fresh                                      | Water Depths:         | Nearest offset we    | ell data, (47-04  | 11-01754, 2174                                                                                                                                                                                                                                                                                                                                                                                                                                                                                                                                                                                                                                                                                                                                                                                                                                                                                                                                                                                                                                                                                                                                                                                                                                                                                                                                                                                                                                                                                                                                                                                                                                                                                                                                                                                                                                                                                                                                                                                                                                                                                                                 | , 5732, 4411, 2629)       |
| 14) Approximate Saltwater Dept                                     | hs: 1605' (Va         | nek 1215) 🖊          | (40)              |                                                                                                                                                                                                                                                                                                                                                                                                                                                                                                                                                                                                                                                                                                                                                                                                                                                                                                                                                                                                                                                                                                                                                                                                                                                                                                                                                                                                                                                                                                                                                                                                                                                                                                                                                                                                                                                                                                                                                                                                                                                                                                                                |                           |
| 15) Approximate Coal Seam Dep                                      | oths: 704', 865', 1   | 214', 1285' (Surface | casing is being e | xtended to cover t                                                                                                                                                                                                                                                                                                                                                                                                                                                                                                                                                                                                                                                                                                                                                                                                                                                                                                                                                                                                                                                                                                                                                                                                                                                                                                                                                                                                                                                                                                                                                                                                                                                                                                                                                                                                                                                                                                                                                                                                                                                                                                             | he coal in the DTI Field) |
| 16) Approximate Depth to Possi                                     | ble Void (coal m      | nine, karst, other)  | : None •          |                                                                                                                                                                                                                                                                                                                                                                                                                                                                                                                                                                                                                                                                                                                                                                                                                                                                                                                                                                                                                                                                                                                                                                                                                                                                                                                                                                                                                                                                                                                                                                                                                                                                                                                                                                                                                                                                                                                                                                                                                                                                                                                                |                           |
| 17) Does Proposed well location directly overlying or adjacent to  |                       | Yes                  |                   | No REXEIVED                                                                                                                                                                                                                                                                                                                                                                                                                                                                                                                                                                                                                                                                                                                                                                                                                                                                                                                                                                                                                                                                                                                                                                                                                                                                                                                                                                                                                                                                                                                                                                                                                                                                                                                                                                                                                                                                                                                                                                                                                                                                                                                    | `<br>}as                  |
| (a) If Yes, provide Mine Info:                                     | Name:                 |                      |                   | SEP 0 5 202                                                                                                                                                                                                                                                                                                                                                                                                                                                                                                                                                                                                                                                                                                                                                                                                                                                                                                                                                                                                                                                                                                                                                                                                                                                                                                                                                                                                                                                                                                                                                                                                                                                                                                                                                                                                                                                                                                                                                                                                                                                                                                                    | 3                         |
| NO. S. SECTION                                                     | Depth:                |                      |                   |                                                                                                                                                                                                                                                                                                                                                                                                                                                                                                                                                                                                                                                                                                                                                                                                                                                                                                                                                                                                                                                                                                                                                                                                                                                                                                                                                                                                                                                                                                                                                                                                                                                                                                                                                                                                                                                                                                                                                                                                                                                                                                                                |                           |
|                                                                    | Seam:                 |                      |                   | WV Department                                                                                                                                                                                                                                                                                                                                                                                                                                                                                                                                                                                                                                                                                                                                                                                                                                                                                                                                                                                                                                                                                                                                                                                                                                                                                                                                                                                                                                                                                                                                                                                                                                                                                                                                                                                                                                                                                                                                                                                                                                                                                                                  | tection                   |
|                                                                    | Owner:                |                      |                   | FUALOUTION                                                                                                                                                                                                                                                                                                                                                                                                                                                                                                                                                                                                                                                                                                                                                                                                                                                                                                                                                                                                                                                                                                                                                                                                                                                                                                                                                                                                                                                                                                                                                                                                                                                                                                                                                                                                                                                                                                                                                                                                                                                                                                                     |                           |
|                                                                    |                       |                      |                   |                                                                                                                                                                                                                                                                                                                                                                                                                                                                                                                                                                                                                                                                                                                                                                                                                                                                                                                                                                                                                                                                                                                                                                                                                                                                                                                                                                                                                                                                                                                                                                                                                                                                                                                                                                                                                                                                                                                                                                                                                                                                                                                                |                           |

Page 1 of 3

WW-6B (04/15)

| API | NO. 47         |       |                   |
|-----|----------------|-------|-------------------|
|     | OPERATOR WELL  | NO.   | Winans 1216 S-10H |
|     | Well Pad Name: | Winan | s 1216            |