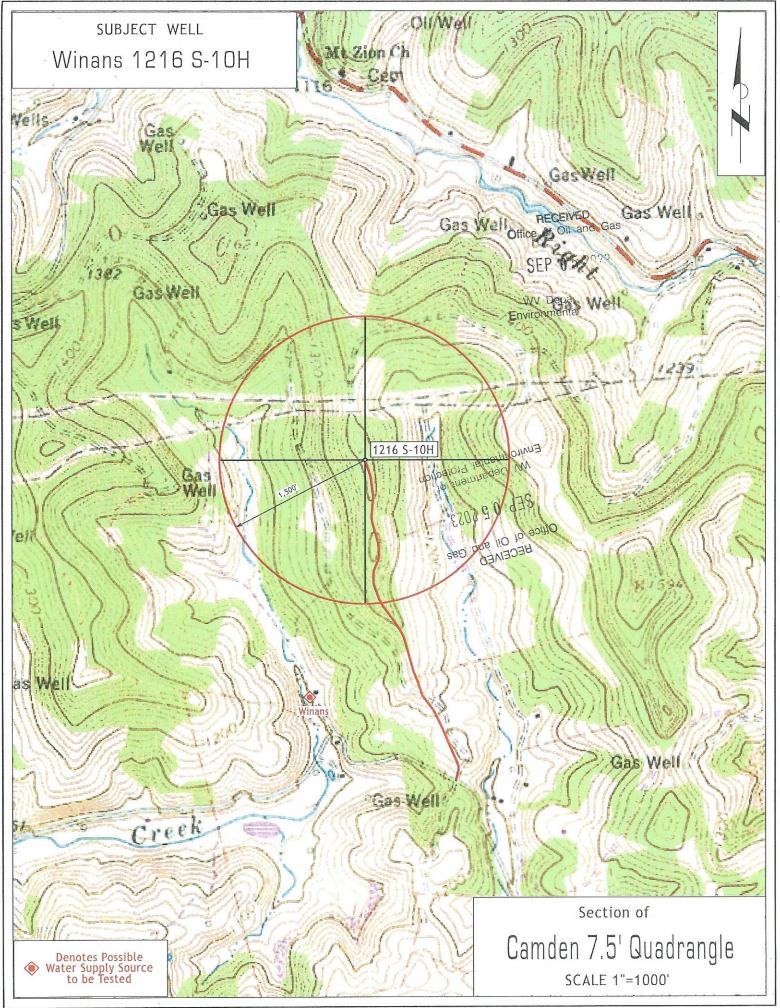

## APINO. 47-0 4 10 5 7 5 6

OPERATOR WELL NO. Winans 1216 S-10H
Well Pad Name: Winans 1216

# STATE OF WEST VIRGINIA DEPARTMENT OF ENVIRONMENTAL PROTECTION, OFFICE OF OIL AND GAS WELL WORK PERMIT APPLICATION

|                                                                    |                       |                      |                   | /                                                                                                                                                                                                                                                                                                                                                                                                                                                                                                                                                                                                                                                                                                                                                                                                                                                                                                                                                                                                                                                                                                                                                                                                                                                                                                                                                                                                                                                                                                                                                                                                                                                                                                                                                                                                                                                                                                                                                                                                                                                                                                                              |                           |
|--------------------------------------------------------------------|-----------------------|----------------------|-------------------|--------------------------------------------------------------------------------------------------------------------------------------------------------------------------------------------------------------------------------------------------------------------------------------------------------------------------------------------------------------------------------------------------------------------------------------------------------------------------------------------------------------------------------------------------------------------------------------------------------------------------------------------------------------------------------------------------------------------------------------------------------------------------------------------------------------------------------------------------------------------------------------------------------------------------------------------------------------------------------------------------------------------------------------------------------------------------------------------------------------------------------------------------------------------------------------------------------------------------------------------------------------------------------------------------------------------------------------------------------------------------------------------------------------------------------------------------------------------------------------------------------------------------------------------------------------------------------------------------------------------------------------------------------------------------------------------------------------------------------------------------------------------------------------------------------------------------------------------------------------------------------------------------------------------------------------------------------------------------------------------------------------------------------------------------------------------------------------------------------------------------------|---------------------------|
| 1) Well Operator: HG Energy                                        | I Appalachia,         | 494519932            | Lewis             | Freeman                                                                                                                                                                                                                                                                                                                                                                                                                                                                                                                                                                                                                                                                                                                                                                                                                                                                                                                                                                                                                                                                                                                                                                                                                                                                                                                                                                                                                                                                                                                                                                                                                                                                                                                                                                                                                                                                                                                                                                                                                                                                                                                        | Camden 7.5'               |
| , e                                                                |                       | Operator ID          | County            | District                                                                                                                                                                                                                                                                                                                                                                                                                                                                                                                                                                                                                                                                                                                                                                                                                                                                                                                                                                                                                                                                                                                                                                                                                                                                                                                                                                                                                                                                                                                                                                                                                                                                                                                                                                                                                                                                                                                                                                                                                                                                                                                       | Quadrangle                |
| 2) Operator's Well Number: Wir                                     | nans 1216 S-10        | H / Well P           | ad Name: Wi       | nans 1216                                                                                                                                                                                                                                                                                                                                                                                                                                                                                                                                                                                                                                                                                                                                                                                                                                                                                                                                                                                                                                                                                                                                                                                                                                                                                                                                                                                                                                                                                                                                                                                                                                                                                                                                                                                                                                                                                                                                                                                                                                                                                                                      |                           |
| 3) Farm Name/Surface Owner: 1                                      | dG Energy II Appalaci | hia, LLC Public Ro   | oad Access:       | CR 10 @ Free                                                                                                                                                                                                                                                                                                                                                                                                                                                                                                                                                                                                                                                                                                                                                                                                                                                                                                                                                                                                                                                                                                                                                                                                                                                                                                                                                                                                                                                                                                                                                                                                                                                                                                                                                                                                                                                                                                                                                                                                                                                                                                                   | mans Creek Road           |
| 4) Elevation, current ground:                                      | 1399' E               | levation, propose    | d post-constru    | ction: 1394'                                                                                                                                                                                                                                                                                                                                                                                                                                                                                                                                                                                                                                                                                                                                                                                                                                                                                                                                                                                                                                                                                                                                                                                                                                                                                                                                                                                                                                                                                                                                                                                                                                                                                                                                                                                                                                                                                                                                                                                                                                                                                                                   |                           |
| 5) Well Type (a) Gas X                                             | Oil                   | Un                   | derground Sto     | orage                                                                                                                                                                                                                                                                                                                                                                                                                                                                                                                                                                                                                                                                                                                                                                                                                                                                                                                                                                                                                                                                                                                                                                                                                                                                                                                                                                                                                                                                                                                                                                                                                                                                                                                                                                                                                                                                                                                                                                                                                                                                                                                          |                           |
| Other                                                              |                       |                      |                   |                                                                                                                                                                                                                                                                                                                                                                                                                                                                                                                                                                                                                                                                                                                                                                                                                                                                                                                                                                                                                                                                                                                                                                                                                                                                                                                                                                                                                                                                                                                                                                                                                                                                                                                                                                                                                                                                                                                                                                                                                                                                                                                                |                           |
| (b)If Gas Shal                                                     | low X                 | Deep                 |                   |                                                                                                                                                                                                                                                                                                                                                                                                                                                                                                                                                                                                                                                                                                                                                                                                                                                                                                                                                                                                                                                                                                                                                                                                                                                                                                                                                                                                                                                                                                                                                                                                                                                                                                                                                                                                                                                                                                                                                                                                                                                                                                                                |                           |
| Hori                                                               | izontal X             | 18                   |                   |                                                                                                                                                                                                                                                                                                                                                                                                                                                                                                                                                                                                                                                                                                                                                                                                                                                                                                                                                                                                                                                                                                                                                                                                                                                                                                                                                                                                                                                                                                                                                                                                                                                                                                                                                                                                                                                                                                                                                                                                                                                                                                                                |                           |
| 6) Existing Pad: Yes or No No                                      |                       |                      |                   |                                                                                                                                                                                                                                                                                                                                                                                                                                                                                                                                                                                                                                                                                                                                                                                                                                                                                                                                                                                                                                                                                                                                                                                                                                                                                                                                                                                                                                                                                                                                                                                                                                                                                                                                                                                                                                                                                                                                                                                                                                                                                                                                |                           |
| 7) Proposed Target Formation(s)<br>Marcellus at 7127'/7200' and 73 | St. 1888 St. 1881     |                      |                   | l Pressure(s):                                                                                                                                                                                                                                                                                                                                                                                                                                                                                                                                                                                                                                                                                                                                                                                                                                                                                                                                                                                                                                                                                                                                                                                                                                                                                                                                                                                                                                                                                                                                                                                                                                                                                                                                                                                                                                                                                                                                                                                                                                                                                                                 |                           |
| 8) Proposed Total Vertical Depth                                   |                       |                      | <del></del>       |                                                                                                                                                                                                                                                                                                                                                                                                                                                                                                                                                                                                                                                                                                                                                                                                                                                                                                                                                                                                                                                                                                                                                                                                                                                                                                                                                                                                                                                                                                                                                                                                                                                                                                                                                                                                                                                                                                                                                                                                                                                                                                                                |                           |
| 9) Formation at Total Vertical De                                  | N. A. 11              | ıs /                 |                   | The state of the s |                           |
| 10) Proposed Total Measured De                                     | 00.700                | 1                    |                   | 50                                                                                                                                                                                                                                                                                                                                                                                                                                                                                                                                                                                                                                                                                                                                                                                                                                                                                                                                                                                                                                                                                                                                                                                                                                                                                                                                                                                                                                                                                                                                                                                                                                                                                                                                                                                                                                                                                                                                                                                                                                                                                                                             |                           |
| 11) Proposed Horizontal Leg Lea                                    | ngth: 24,10           | 5'                   |                   |                                                                                                                                                                                                                                                                                                                                                                                                                                                                                                                                                                                                                                                                                                                                                                                                                                                                                                                                                                                                                                                                                                                                                                                                                                                                                                                                                                                                                                                                                                                                                                                                                                                                                                                                                                                                                                                                                                                                                                                                                                                                                                                                | ±                         |
| 12) Approximate Fresh Water St                                     | rata Depths:          | 214', 600', 86       | 1',1306'          |                                                                                                                                                                                                                                                                                                                                                                                                                                                                                                                                                                                                                                                                                                                                                                                                                                                                                                                                                                                                                                                                                                                                                                                                                                                                                                                                                                                                                                                                                                                                                                                                                                                                                                                                                                                                                                                                                                                                                                                                                                                                                                                                |                           |
| 13) Method to Determine Fresh                                      | Water Depths:         | Nearest offset we    | ell data, (47-04  | 11-01754, 2174                                                                                                                                                                                                                                                                                                                                                                                                                                                                                                                                                                                                                                                                                                                                                                                                                                                                                                                                                                                                                                                                                                                                                                                                                                                                                                                                                                                                                                                                                                                                                                                                                                                                                                                                                                                                                                                                                                                                                                                                                                                                                                                 | , 5732, 4411, 2629)       |
| 14) Approximate Saltwater Dept                                     | hs: 1605' (Va         | nek 1215) 🖊          | (40)              |                                                                                                                                                                                                                                                                                                                                                                                                                                                                                                                                                                                                                                                                                                                                                                                                                                                                                                                                                                                                                                                                                                                                                                                                                                                                                                                                                                                                                                                                                                                                                                                                                                                                                                                                                                                                                                                                                                                                                                                                                                                                                                                                |                           |
| 15) Approximate Coal Seam Dep                                      | oths: 704', 865', 1   | 214', 1285' (Surface | casing is being e | xtended to cover t                                                                                                                                                                                                                                                                                                                                                                                                                                                                                                                                                                                                                                                                                                                                                                                                                                                                                                                                                                                                                                                                                                                                                                                                                                                                                                                                                                                                                                                                                                                                                                                                                                                                                                                                                                                                                                                                                                                                                                                                                                                                                                             | he coal in the DTI Field) |
| 16) Approximate Depth to Possi                                     | ble Void (coal m      | nine, karst, other)  | : None •          |                                                                                                                                                                                                                                                                                                                                                                                                                                                                                                                                                                                                                                                                                                                                                                                                                                                                                                                                                                                                                                                                                                                                                                                                                                                                                                                                                                                                                                                                                                                                                                                                                                                                                                                                                                                                                                                                                                                                                                                                                                                                                                                                |                           |
| 17) Does Proposed well location directly overlying or adjacent to  |                       | Yes                  |                   | No REXEIVED                                                                                                                                                                                                                                                                                                                                                                                                                                                                                                                                                                                                                                                                                                                                                                                                                                                                                                                                                                                                                                                                                                                                                                                                                                                                                                                                                                                                                                                                                                                                                                                                                                                                                                                                                                                                                                                                                                                                                                                                                                                                                                                    | `<br>}as                  |
| (a) If Yes, provide Mine Info:                                     | Name:                 |                      |                   | SEP 0 5 202                                                                                                                                                                                                                                                                                                                                                                                                                                                                                                                                                                                                                                                                                                                                                                                                                                                                                                                                                                                                                                                                                                                                                                                                                                                                                                                                                                                                                                                                                                                                                                                                                                                                                                                                                                                                                                                                                                                                                                                                                                                                                                                    | 3                         |
| NO. S. SECTION                                                     | Depth:                |                      |                   |                                                                                                                                                                                                                                                                                                                                                                                                                                                                                                                                                                                                                                                                                                                                                                                                                                                                                                                                                                                                                                                                                                                                                                                                                                                                                                                                                                                                                                                                                                                                                                                                                                                                                                                                                                                                                                                                                                                                                                                                                                                                                                                                |                           |
|                                                                    | Seam:                 |                      |                   | WV Department                                                                                                                                                                                                                                                                                                                                                                                                                                                                                                                                                                                                                                                                                                                                                                                                                                                                                                                                                                                                                                                                                                                                                                                                                                                                                                                                                                                                                                                                                                                                                                                                                                                                                                                                                                                                                                                                                                                                                                                                                                                                                                                  | tection                   |
|                                                                    | Owner:                |                      |                   | FUALOUTION                                                                                                                                                                                                                                                                                                                                                                                                                                                                                                                                                                                                                                                                                                                                                                                                                                                                                                                                                                                                                                                                                                                                                                                                                                                                                                                                                                                                                                                                                                                                                                                                                                                                                                                                                                                                                                                                                                                                                                                                                                                                                                                     |                           |
|                                                                    |                       |                      |                   |                                                                                                                                                                                                                                                                                                                                                                                                                                                                                                                                                                                                                                                                                                                                                                                                                                                                                                                                                                                                                                                                                                                                                                                                                                                                                                                                                                                                                                                                                                                                                                                                                                                                                                                                                                                                                                                                                                                                                                                                                                                                                                                                |                           |