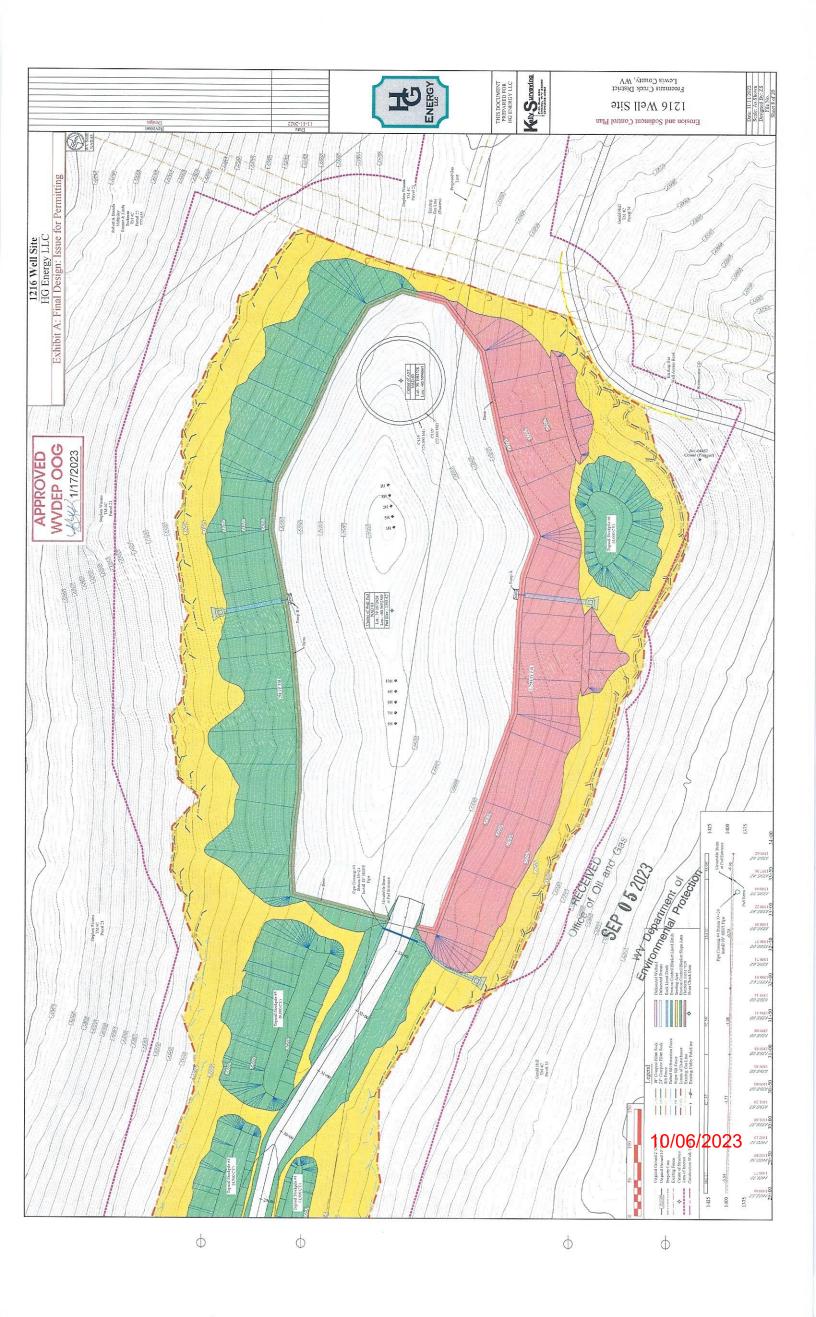

21) Total Area to be disturbed, including roads, stockpile area, pits, etc., (acres): 30.31 acres

22) Area to be disturbed for well pad only, less access road (acres): 9.74 acres

23) Describe centralizer placement for each casing string: