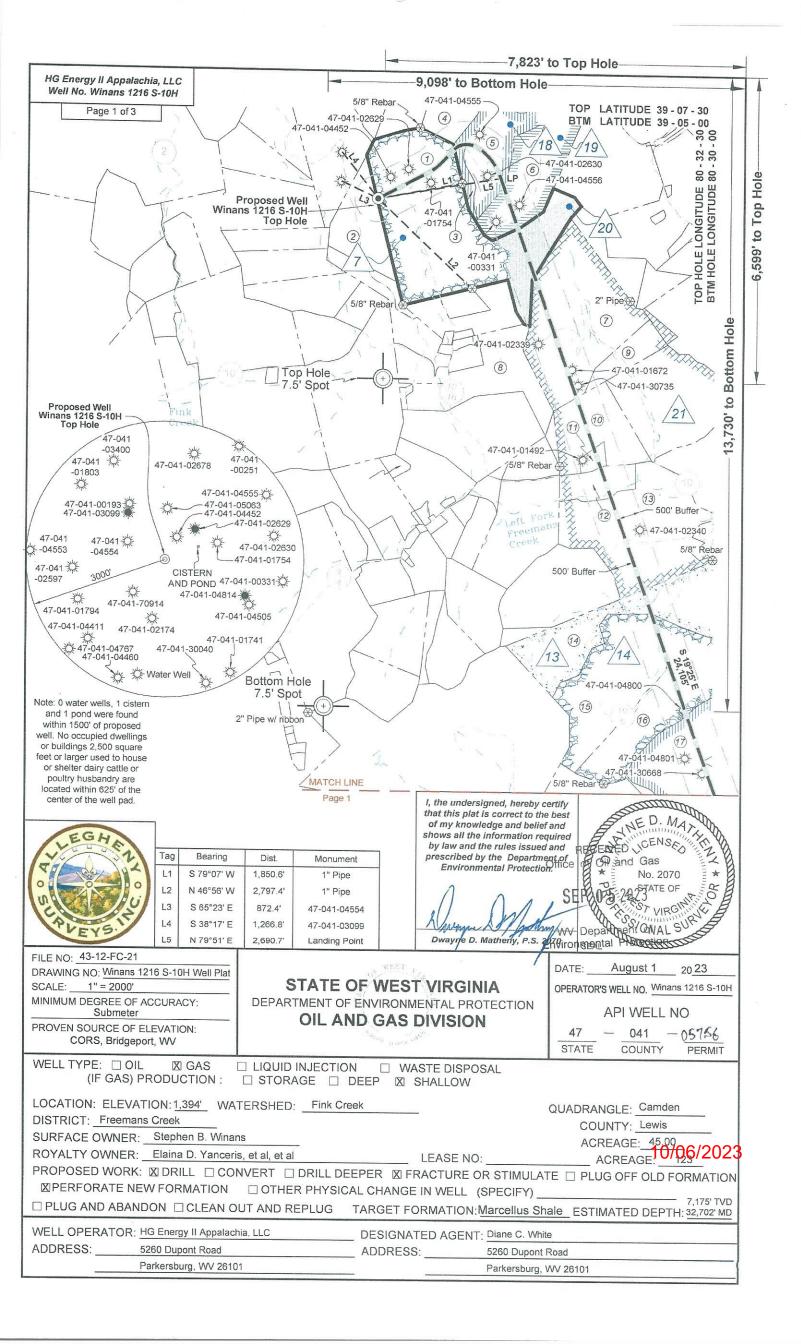

## APINO. 47-0 4 10 5 7 5 6

OPERATOR WELL NO. Winans 1216 S-10H
Well Pad Name: Winans 1216

# STATE OF WEST VIRGINIA DEPARTMENT OF ENVIRONMENTAL PROTECTION, OFFICE OF OIL AND GAS WELL WORK PERMIT APPLICATION

|                                                                    |                       |                      |                   | /                                                                                                                                                                                                                                                                                                                                                                                                                                                                                                                                                                                                                                                                                                                                                                                                                                                                                                                                                                                                                                                                                                                                                                                                                                                                                                                                                                                                                                                                                                                                                                                                                                                                                                                                                                                                                                                                                                                                                                                                                                                                                                                              |                           |
|--------------------------------------------------------------------|-----------------------|----------------------|-------------------|--------------------------------------------------------------------------------------------------------------------------------------------------------------------------------------------------------------------------------------------------------------------------------------------------------------------------------------------------------------------------------------------------------------------------------------------------------------------------------------------------------------------------------------------------------------------------------------------------------------------------------------------------------------------------------------------------------------------------------------------------------------------------------------------------------------------------------------------------------------------------------------------------------------------------------------------------------------------------------------------------------------------------------------------------------------------------------------------------------------------------------------------------------------------------------------------------------------------------------------------------------------------------------------------------------------------------------------------------------------------------------------------------------------------------------------------------------------------------------------------------------------------------------------------------------------------------------------------------------------------------------------------------------------------------------------------------------------------------------------------------------------------------------------------------------------------------------------------------------------------------------------------------------------------------------------------------------------------------------------------------------------------------------------------------------------------------------------------------------------------------------|---------------------------|
| 1) Well Operator: HG Energy                                        | I Appalachia,         | 494519932            | Lewis             | Freeman                                                                                                                                                                                                                                                                                                                                                                                                                                                                                                                                                                                                                                                                                                                                                                                                                                                                                                                                                                                                                                                                                                                                                                                                                                                                                                                                                                                                                                                                                                                                                                                                                                                                                                                                                                                                                                                                                                                                                                                                                                                                                                                        | Camden 7.5'               |
| , e                                                                |                       | Operator ID          | County            | District                                                                                                                                                                                                                                                                                                                                                                                                                                                                                                                                                                                                                                                                                                                                                                                                                                                                                                                                                                                                                                                                                                                                                                                                                                                                                                                                                                                                                                                                                                                                                                                                                                                                                                                                                                                                                                                                                                                                                                                                                                                                                                                       | Quadrangle                |
| 2) Operator's Well Number: Wir                                     | nans 1216 S-10        | H / Well P           | ad Name: Wi       | nans 1216                                                                                                                                                                                                                                                                                                                                                                                                                                                                                                                                                                                                                                                                                                                                                                                                                                                                                                                                                                                                                                                                                                                                                                                                                                                                                                                                                                                                                                                                                                                                                                                                                                                                                                                                                                                                                                                                                                                                                                                                                                                                                                                      |                           |
| 3) Farm Name/Surface Owner: 1                                      | dG Energy II Appalaci | hia, LLC Public Ro   | oad Access:       | CR 10 @ Free                                                                                                                                                                                                                                                                                                                                                                                                                                                                                                                                                                                                                                                                                                                                                                                                                                                                                                                                                                                                                                                                                                                                                                                                                                                                                                                                                                                                                                                                                                                                                                                                                                                                                                                                                                                                                                                                                                                                                                                                                                                                                                                   | mans Creek Road           |
| 4) Elevation, current ground:                                      | 1399' E               | levation, propose    | d post-constru    | ction: 1394'                                                                                                                                                                                                                                                                                                                                                                                                                                                                                                                                                                                                                                                                                                                                                                                                                                                                                                                                                                                                                                                                                                                                                                                                                                                                                                                                                                                                                                                                                                                                                                                                                                                                                                                                                                                                                                                                                                                                                                                                                                                                                                                   |                           |
| 5) Well Type (a) Gas X                                             | Oil                   | Un                   | derground Sto     | orage                                                                                                                                                                                                                                                                                                                                                                                                                                                                                                                                                                                                                                                                                                                                                                                                                                                                                                                                                                                                                                                                                                                                                                                                                                                                                                                                                                                                                                                                                                                                                                                                                                                                                                                                                                                                                                                                                                                                                                                                                                                                                                                          |                           |
| Other                                                              |                       |                      |                   |                                                                                                                                                                                                                                                                                                                                                                                                                                                                                                                                                                                                                                                                                                                                                                                                                                                                                                                                                                                                                                                                                                                                                                                                                                                                                                                                                                                                                                                                                                                                                                                                                                                                                                                                                                                                                                                                                                                                                                                                                                                                                                                                |                           |
| (b)If Gas Shal                                                     | low X                 | Deep                 |                   |                                                                                                                                                                                                                                                                                                                                                                                                                                                                                                                                                                                                                                                                                                                                                                                                                                                                                                                                                                                                                                                                                                                                                                                                                                                                                                                                                                                                                                                                                                                                                                                                                                                                                                                                                                                                                                                                                                                                                                                                                                                                                                                                |                           |
| Hori                                                               | izontal X             | 18                   |                   |                                                                                                                                                                                                                                                                                                                                                                                                                                                                                                                                                                                                                                                                                                                                                                                                                                                                                                                                                                                                                                                                                                                                                                                                                                                                                                                                                                                                                                                                                                                                                                                                                                                                                                                                                                                                                                                                                                                                                                                                                                                                                                                                |                           |
| 6) Existing Pad: Yes or No No                                      |                       |                      |                   |                                                                                                                                                                                                                                                                                                                                                                                                                                                                                                                                                                                                                                                                                                                                                                                                                                                                                                                                                                                                                                                                                                                                                                                                                                                                                                                                                                                                                                                                                                                                                                                                                                                                                                                                                                                                                                                                                                                                                                                                                                                                                                                                |                           |
| 7) Proposed Target Formation(s)<br>Marcellus at 7127'/7200' and 73 | St. 1888 St. 1881     |                      |                   | l Pressure(s):                                                                                                                                                                                                                                                                                                                                                                                                                                                                                                                                                                                                                                                                                                                                                                                                                                                                                                                                                                                                                                                                                                                                                                                                                                                                                                                                                                                                                                                                                                                                                                                                                                                                                                                                                                                                                                                                                                                                                                                                                                                                                                                 |                           |
| 8) Proposed Total Vertical Depth                                   |                       |                      | <del></del>       |                                                                                                                                                                                                                                                                                                                                                                                                                                                                                                                                                                                                                                                                                                                                                                                                                                                                                                                                                                                                                                                                                                                                                                                                                                                                                                                                                                                                                                                                                                                                                                                                                                                                                                                                                                                                                                                                                                                                                                                                                                                                                                                                |                           |
| 9) Formation at Total Vertical De                                  | N. A. 11              | ıs /                 |                   | The state of the s |                           |
| 10) Proposed Total Measured De                                     | 00.700                | 1                    |                   | 50                                                                                                                                                                                                                                                                                                                                                                                                                                                                                                                                                                                                                                                                                                                                                                                                                                                                                                                                                                                                                                                                                                                                                                                                                                                                                                                                                                                                                                                                                                                                                                                                                                                                                                                                                                                                                                                                                                                                                                                                                                                                                                                             |                           |
| 11) Proposed Horizontal Leg Lea                                    | ngth: 24,10           | 5'                   |                   |                                                                                                                                                                                                                                                                                                                                                                                                                                                                                                                                                                                                                                                                                                                                                                                                                                                                                                                                                                                                                                                                                                                                                                                                                                                                                                                                                                                                                                                                                                                                                                                                                                                                                                                                                                                                                                                                                                                                                                                                                                                                                                                                | ±                         |
| 12) Approximate Fresh Water St                                     | rata Depths:          | 214', 600', 86       | 1',1306'          |                                                                                                                                                                                                                                                                                                                                                                                                                                                                                                                                                                                                                                                                                                                                                                                                                                                                                                                                                                                                                                                                                                                                                                                                                                                                                                                                                                                                                                                                                                                                                                                                                                                                                                                                                                                                                                                                                                                                                                                                                                                                                                                                |                           |
| 13) Method to Determine Fresh                                      | Water Depths:         | Nearest offset we    | ell data, (47-04  | 11-01754, 2174                                                                                                                                                                                                                                                                                                                                                                                                                                                                                                                                                                                                                                                                                                                                                                                                                                                                                                                                                                                                                                                                                                                                                                                                                                                                                                                                                                                                                                                                                                                                                                                                                                                                                                                                                                                                                                                                                                                                                                                                                                                                                                                 | , 5732, 4411, 2629)       |
| 14) Approximate Saltwater Dept                                     | hs: 1605' (Va         | nek 1215) 🖊          | (40)              |                                                                                                                                                                                                                                                                                                                                                                                                                                                                                                                                                                                                                                                                                                                                                                                                                                                                                                                                                                                                                                                                                                                                                                                                                                                                                                                                                                                                                                                                                                                                                                                                                                                                                                                                                                                                                                                                                                                                                                                                                                                                                                                                |                           |
| 15) Approximate Coal Seam Dep                                      | oths: 704', 865', 1   | 214', 1285' (Surface | casing is being e | xtended to cover t                                                                                                                                                                                                                                                                                                                                                                                                                                                                                                                                                                                                                                                                                                                                                                                                                                                                                                                                                                                                                                                                                                                                                                                                                                                                                                                                                                                                                                                                                                                                                                                                                                                                                                                                                                                                                                                                                                                                                                                                                                                                                                             | he coal in the DTI Field) |
| 16) Approximate Depth to Possi                                     | ble Void (coal m      | nine, karst, other)  | : None •          |                                                                                                                                                                                                                                                                                                                                                                                                                                                                                                                                                                                                                                                                                                                                                                                                                                                                                                                                                                                                                                                                                                                                                                                                                                                                                                                                                                                                                                                                                                                                                                                                                                                                                                                                                                                                                                                                                                                                                                                                                                                                                                                                |                           |
| 17) Does Proposed well location directly overlying or adjacent to  |                       | Yes                  |                   | No REXEIVED                                                                                                                                                                                                                                                                                                                                                                                                                                                                                                                                                                                                                                                                                                                                                                                                                                                                                                                                                                                                                                                                                                                                                                                                                                                                                                                                                                                                                                                                                                                                                                                                                                                                                                                                                                                                                                                                                                                                                                                                                                                                                                                    | `<br>}as                  |
| (a) If Yes, provide Mine Info:                                     | Name:                 |                      |                   | SEP 0 5 202                                                                                                                                                                                                                                                                                                                                                                                                                                                                                                                                                                                                                                                                                                                                                                                                                                                                                                                                                                                                                                                                                                                                                                                                                                                                                                                                                                                                                                                                                                                                                                                                                                                                                                                                                                                                                                                                                                                                                                                                                                                                                                                    | 3                         |
| NO. S. SECTION                                                     | Depth:                |                      |                   |                                                                                                                                                                                                                                                                                                                                                                                                                                                                                                                                                                                                                                                                                                                                                                                                                                                                                                                                                                                                                                                                                                                                                                                                                                                                                                                                                                                                                                                                                                                                                                                                                                                                                                                                                                                                                                                                                                                                                                                                                                                                                                                                |                           |
|                                                                    | Seam:                 |                      |                   | WV Department                                                                                                                                                                                                                                                                                                                                                                                                                                                                                                                                                                                                                                                                                                                                                                                                                                                                                                                                                                                                                                                                                                                                                                                                                                                                                                                                                                                                                                                                                                                                                                                                                                                                                                                                                                                                                                                                                                                                                                                                                                                                                                                  | tection                   |
|                                                                    | Owner:                |                      |                   | FUALOUTION                                                                                                                                                                                                                                                                                                                                                                                                                                                                                                                                                                                                                                                                                                                                                                                                                                                                                                                                                                                                                                                                                                                                                                                                                                                                                                                                                                                                                                                                                                                                                                                                                                                                                                                                                                                                                                                                                                                                                                                                                                                                                                                     |                           |
|                                                                    |                       |                      |                   |                                                                                                                                                                                                                                                                                                                                                                                                                                                                                                                                                                                                                                                                                                                                                                                                                                                                                                                                                                                                                                                                                                                                                                                                                                                                                                                                                                                                                                                                                                                                                                                                                                                                                                                                                                                                                                                                                                                                                                                                                                                                                                                                |                           |

Page 1 of 3

WW-6B (04/15)

| API | NO. 47         |       |                   |
|-----|----------------|-------|-------------------|
|     | OPERATOR WELL  | NO.   | Winans 1216 S-10H |
|     | Well Pad Name: | Winan | s 1216            |