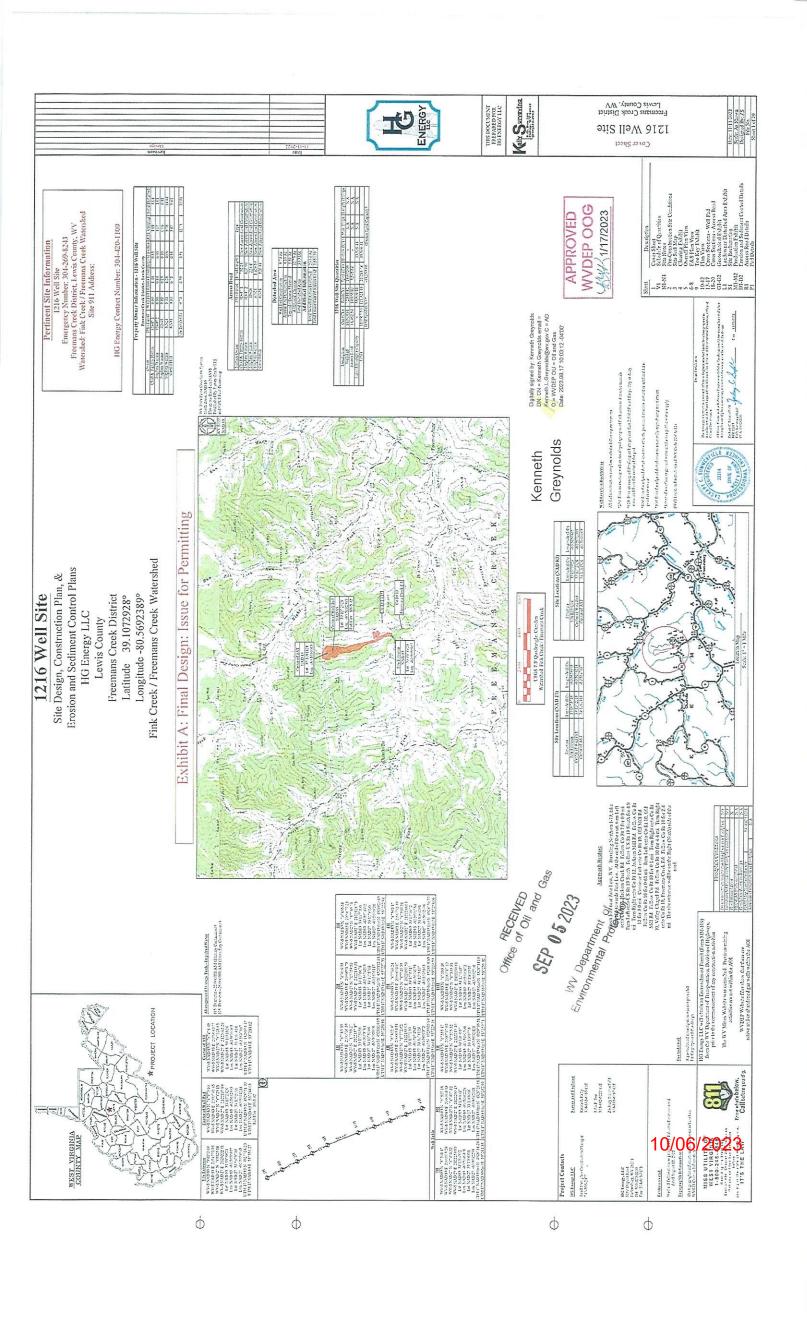

## APINO. 47-0 4 10 5 7 5 6

OPERATOR WELL NO. Winans 1216 S-10H
Well Pad Name: Winans 1216

# STATE OF WEST VIRGINIA DEPARTMENT OF ENVIRONMENTAL PROTECTION, OFFICE OF OIL AND GAS WELL WORK PERMIT APPLICATION

|                                                                    |                       |                      |                   | /                                                                                                                                                                                                                                                                                                                                                                                                                                                                                                                                                                                                                                                                                                                                                                                                                                                                                                                                                                                                                                                                                                                                                                                                                                                                                                                                                                                                                                                                                                                                                                                                                                                                                                                                                                                                                                                                                                                                                                                                                                                                                                                              |                           |
|--------------------------------------------------------------------|-----------------------|----------------------|-------------------|--------------------------------------------------------------------------------------------------------------------------------------------------------------------------------------------------------------------------------------------------------------------------------------------------------------------------------------------------------------------------------------------------------------------------------------------------------------------------------------------------------------------------------------------------------------------------------------------------------------------------------------------------------------------------------------------------------------------------------------------------------------------------------------------------------------------------------------------------------------------------------------------------------------------------------------------------------------------------------------------------------------------------------------------------------------------------------------------------------------------------------------------------------------------------------------------------------------------------------------------------------------------------------------------------------------------------------------------------------------------------------------------------------------------------------------------------------------------------------------------------------------------------------------------------------------------------------------------------------------------------------------------------------------------------------------------------------------------------------------------------------------------------------------------------------------------------------------------------------------------------------------------------------------------------------------------------------------------------------------------------------------------------------------------------------------------------------------------------------------------------------|---------------------------|
| 1) Well Operator: HG Energy                                        | I Appalachia,         | 494519932            | Lewis             | Freeman                                                                                                                                                                                                                                                                                                                                                                                                                                                                                                                                                                                                                                                                                                                                                                                                                                                                                                                                                                                                                                                                                                                                                                                                                                                                                                                                                                                                                                                                                                                                                                                                                                                                                                                                                                                                                                                                                                                                                                                                                                                                                                                        | Camden 7.5'               |
| , e                                                                |                       | Operator ID          | County            | District                                                                                                                                                                                                                                                                                                                                                                                                                                                                                                                                                                                                                                                                                                                                                                                                                                                                                                                                                                                                                                                                                                                                                                                                                                                                                                                                                                                                                                                                                                                                                                                                                                                                                                                                                                                                                                                                                                                                                                                                                                                                                                                       | Quadrangle                |
| 2) Operator's Well Number: Wir                                     | nans 1216 S-10        | H / Well P           | ad Name: Wi       | nans 1216                                                                                                                                                                                                                                                                                                                                                                                                                                                                                                                                                                                                                                                                                                                                                                                                                                                                                                                                                                                                                                                                                                                                                                                                                                                                                                                                                                                                                                                                                                                                                                                                                                                                                                                                                                                                                                                                                                                                                                                                                                                                                                                      |                           |
| 3) Farm Name/Surface Owner: 1                                      | dG Energy II Appalaci | hia, LLC Public Ro   | oad Access:       | CR 10 @ Free                                                                                                                                                                                                                                                                                                                                                                                                                                                                                                                                                                                                                                                                                                                                                                                                                                                                                                                                                                                                                                                                                                                                                                                                                                                                                                                                                                                                                                                                                                                                                                                                                                                                                                                                                                                                                                                                                                                                                                                                                                                                                                                   | mans Creek Road           |
| 4) Elevation, current ground:                                      | 1399' E               | levation, propose    | d post-constru    | ction: 1394'                                                                                                                                                                                                                                                                                                                                                                                                                                                                                                                                                                                                                                                                                                                                                                                                                                                                                                                                                                                                                                                                                                                                                                                                                                                                                                                                                                                                                                                                                                                                                                                                                                                                                                                                                                                                                                                                                                                                                                                                                                                                                                                   |                           |
| 5) Well Type (a) Gas X                                             | Oil                   | Un                   | derground Sto     | orage                                                                                                                                                                                                                                                                                                                                                                                                                                                                                                                                                                                                                                                                                                                                                                                                                                                                                                                                                                                                                                                                                                                                                                                                                                                                                                                                                                                                                                                                                                                                                                                                                                                                                                                                                                                                                                                                                                                                                                                                                                                                                                                          |                           |
| Other                                                              |                       |                      |                   |                                                                                                                                                                                                                                                                                                                                                                                                                                                                                                                                                                                                                                                                                                                                                                                                                                                                                                                                                                                                                                                                                                                                                                                                                                                                                                                                                                                                                                                                                                                                                                                                                                                                                                                                                                                                                                                                                                                                                                                                                                                                                                                                |                           |
| (b)If Gas Shal                                                     | low X                 | Deep                 |                   |                                                                                                                                                                                                                                                                                                                                                                                                                                                                                                                                                                                                                                                                                                                                                                                                                                                                                                                                                                                                                                                                                                                                                                                                                                                                                                                                                                                                                                                                                                                                                                                                                                                                                                                                                                                                                                                                                                                                                                                                                                                                                                                                |                           |
| Hori                                                               | izontal X             | 18                   |                   |                                                                                                                                                                                                                                                                                                                                                                                                                                                                                                                                                                                                                                                                                                                                                                                                                                                                                                                                                                                                                                                                                                                                                                                                                                                                                                                                                                                                                                                                                                                                                                                                                                                                                                                                                                                                                                                                                                                                                                                                                                                                                                                                |                           |
| 6) Existing Pad: Yes or No No                                      |                       |                      |                   |                                                                                                                                                                                                                                                                                                                                                                                                                                                                                                                                                                                                                                                                                                                                                                                                                                                                                                                                                                                                                                                                                                                                                                                                                                                                                                                                                                                                                                                                                                                                                                                                                                                                                                                                                                                                                                                                                                                                                                                                                                                                                                                                |                           |
| 7) Proposed Target Formation(s)<br>Marcellus at 7127'/7200' and 73 | St. 1888 St. 1881     |                      |                   | l Pressure(s):                                                                                                                                                                                                                                                                                                                                                                                                                                                                                                                                                                                                                                                                                                                                                                                                                                                                                                                                                                                                                                                                                                                                                                                                                                                                                                                                                                                                                                                                                                                                                                                                                                                                                                                                                                                                                                                                                                                                                                                                                                                                                                                 |                           |
| 8) Proposed Total Vertical Depth                                   |                       |                      | <del></del>       |                                                                                                                                                                                                                                                                                                                                                                                                                                                                                                                                                                                                                                                                                                                                                                                                                                                                                                                                                                                                                                                                                                                                                                                                                                                                                                                                                                                                                                                                                                                                                                                                                                                                                                                                                                                                                                                                                                                                                                                                                                                                                                                                |                           |
| 9) Formation at Total Vertical De                                  | N. A. 11              | ıs /                 |                   | The state of the s |                           |
| 10) Proposed Total Measured De                                     | 00.700                | 1                    |                   | 50                                                                                                                                                                                                                                                                                                                                                                                                                                                                                                                                                                                                                                                                                                                                                                                                                                                                                                                                                                                                                                                                                                                                                                                                                                                                                                                                                                                                                                                                                                                                                                                                                                                                                                                                                                                                                                                                                                                                                                                                                                                                                                                             |                           |
| 11) Proposed Horizontal Leg Lea                                    | ngth: 24,10           | 5'                   |                   |                                                                                                                                                                                                                                                                                                                                                                                                                                                                                                                                                                                                                                                                                                                                                                                                                                                                                                                                                                                                                                                                                                                                                                                                                                                                                                                                                                                                                                                                                                                                                                                                                                                                                                                                                                                                                                                                                                                                                                                                                                                                                                                                | ±                         |
| 12) Approximate Fresh Water St                                     | rata Depths:          | 214', 600', 86       | 1',1306'          |                                                                                                                                                                                                                                                                                                                                                                                                                                                                                                                                                                                                                                                                                                                                                                                                                                                                                                                                                                                                                                                                                                                                                                                                                                                                                                                                                                                                                                                                                                                                                                                                                                                                                                                                                                                                                                                                                                                                                                                                                                                                                                                                |                           |
| 13) Method to Determine Fresh                                      | Water Depths:         | Nearest offset we    | ell data, (47-04  | 11-01754, 2174                                                                                                                                                                                                                                                                                                                                                                                                                                                                                                                                                                                                                                                                                                                                                                                                                                                                                                                                                                                                                                                                                                                                                                                                                                                                                                                                                                                                                                                                                                                                                                                                                                                                                                                                                                                                                                                                                                                                                                                                                                                                                                                 | , 5732, 4411, 2629)       |
| 14) Approximate Saltwater Dept                                     | hs: 1605' (Va         | nek 1215) 🖊          | (40)              |                                                                                                                                                                                                                                                                                                                                                                                                                                                                                                                                                                                                                                                                                                                                                                                                                                                                                                                                                                                                                                                                                                                                                                                                                                                                                                                                                                                                                                                                                                                                                                                                                                                                                                                                                                                                                                                                                                                                                                                                                                                                                                                                |                           |
| 15) Approximate Coal Seam Dep                                      | oths: 704', 865', 1   | 214', 1285' (Surface | casing is being e | xtended to cover t                                                                                                                                                                                                                                                                                                                                                                                                                                                                                                                                                                                                                                                                                                                                                                                                                                                                                                                                                                                                                                                                                                                                                                                                                                                                                                                                                                                                                                                                                                                                                                                                                                                                                                                                                                                                                                                                                                                                                                                                                                                                                                             | he coal in the DTI Field) |
| 16) Approximate Depth to Possi                                     | ble Void (coal m      | nine, karst, other)  | : None •          |                                                                                                                                                                                                                                                                                                                                                                                                                                                                                                                                                                                                                                                                                                                                                                                                                                                                                                                                                                                                                                                                                                                                                                                                                                                                                                                                                                                                                                                                                                                                                                                                                                                                                                                                                                                                                                                                                                                                                                                                                                                                                                                                |                           |
| 17) Does Proposed well location directly overlying or adjacent to  |                       | Yes                  |                   | No REXEIVED                                                                                                                                                                                                                                                                                                                                                                                                                                                                                                                                                                                                                                                                                                                                                                                                                                                                                                                                                                                                                                                                                                                                                                                                                                                                                                                                                                                                                                                                                                                                                                                                                                                                                                                                                                                                                                                                                                                                                                                                                                                                                                                    | `<br>}as                  |
| (a) If Yes, provide Mine Info:                                     | Name:                 |                      |                   | SEP 0 5 202                                                                                                                                                                                                                                                                                                                                                                                                                                                                                                                                                                                                                                                                                                                                                                                                                                                                                                                                                                                                                                                                                                                                                                                                                                                                                                                                                                                                                                                                                                                                                                                                                                                                                                                                                                                                                                                                                                                                                                                                                                                                                                                    | 3                         |
| NO. S. SECTION                                                     | Depth:                |                      |                   |                                                                                                                                                                                                                                                                                                                                                                                                                                                                                                                                                                                                                                                                                                                                                                                                                                                                                                                                                                                                                                                                                                                                                                                                                                                                                                                                                                                                                                                                                                                                                                                                                                                                                                                                                                                                                                                                                                                                                                                                                                                                                                                                |                           |
|                                                                    | Seam:                 |                      |                   | WV Department                                                                                                                                                                                                                                                                                                                                                                                                                                                                                                                                                                                                                                                                                                                                                                                                                                                                                                                                                                                                                                                                                                                                                                                                                                                                                                                                                                                                                                                                                                                                                                                                                                                                                                                                                                                                                                                                                                                                                                                                                                                                                                                  | tection                   |
|                                                                    | Owner:                |                      |                   | FUALOUTION                                                                                                                                                                                                                                                                                                                                                                                                                                                                                                                                                                                                                                                                                                                                                                                                                                                                                                                                                                                                                                                                                                                                                                                                                                                                                                                                                                                                                                                                                                                                                                                                                                                                                                                                                                                                                                                                                                                                                                                                                                                                                                                     |                           |
|                                                                    |                       |                      |                   |                                                                                                                                                                                                                                                                                                                                                                                                                                                                                                                                                                                                                                                                                                                                                                                                                                                                                                                                                                                                                                                                                                                                                                                                                                                                                                                                                                                                                                                                                                                                                                                                                                                                                                                                                                                                                                                                                                                                                                                                                                                                                                                                |                           |