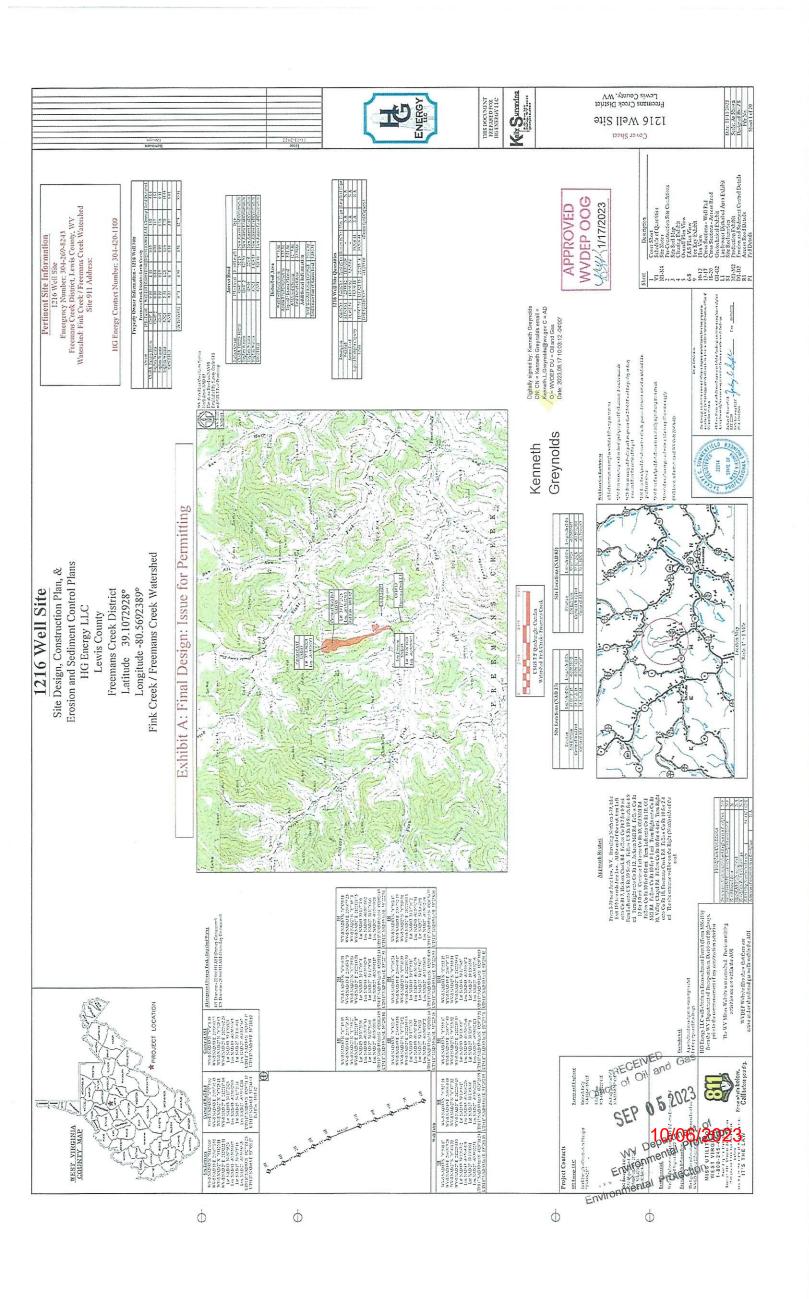

21) Total Area to be disturbed, including roads, stockpile area, pits, etc., (acres): 30.31 acres

22) Area to be disturbed for well pad only, less access road (acres):

23) Describe centralizer placement for each casing string: