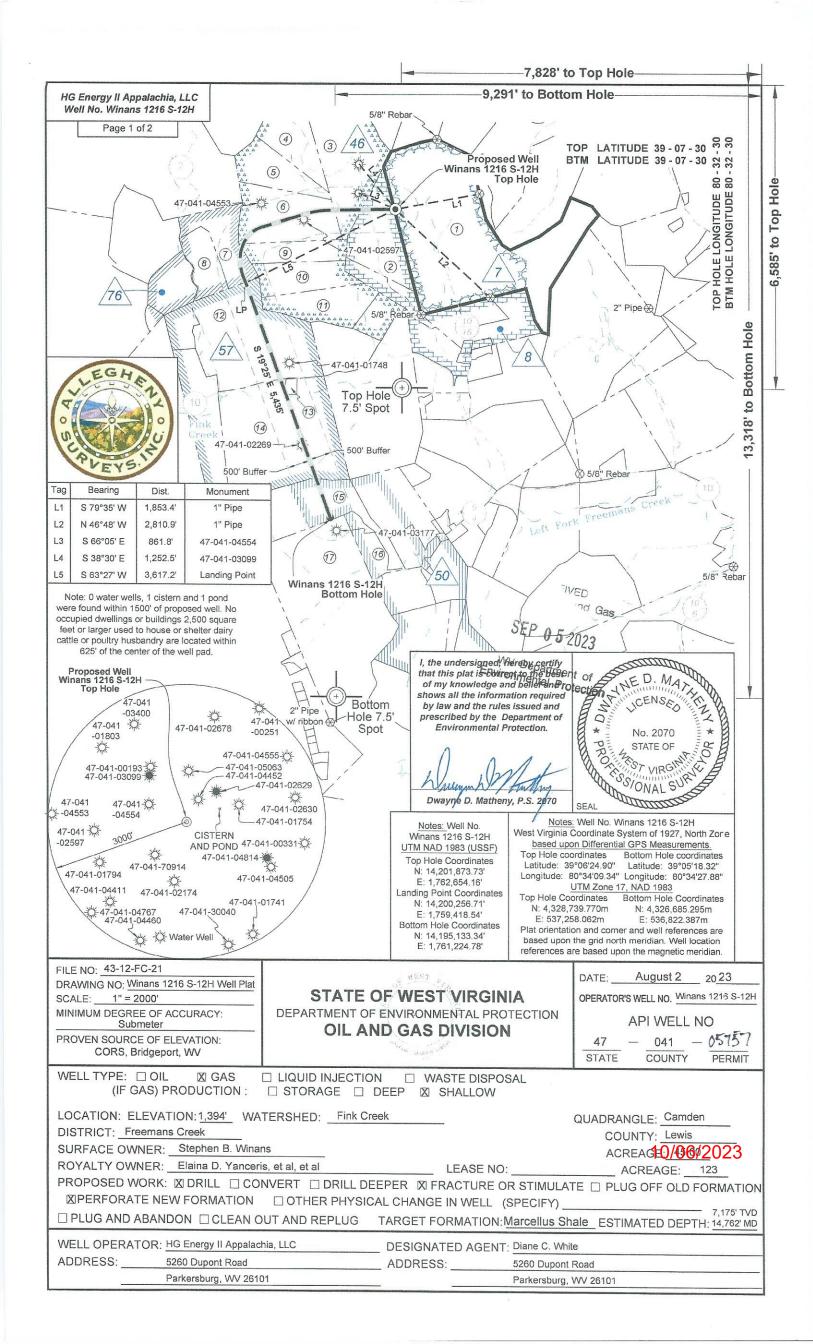

API No. 27 0 4 1 0 5 7 5 7

OPERATOR WELL NO. Winans 1216 S-12H

Well Pad Name: Winans 1216

# STATE OF WEST VIRGINIA DEPARTMENT OF ENVIRONMENTAL PROTECTION, OFFICE OF OIL AND GAS WELL WORK PERMIT APPLICATION

| 1) Well Operator: HG Energy II Appalachia, 494519932 Lewis Freeman Camden 7.5'                                                                                                                                         |
|------------------------------------------------------------------------------------------------------------------------------------------------------------------------------------------------------------------------|
| Operator ID County District Quadrangle                                                                                                                                                                                 |
| 2) Operator's Well Number: Winans 1216 S-12H Well Pad Name: Winans 1216                                                                                                                                                |
| 3) Farm Name/Surface Owner: HG Energy II Appalachia, LLC Public Road Access: CR 10 @ Freemans Creek Roa                                                                                                                |
| 4) Elevation, current ground: 1399' / Elevation, proposed post-construction: 1394'                                                                                                                                     |
| 5) Well Type (a) Gas X Oil Underground Storage                                                                                                                                                                         |
| (b)If Gas Shallow X Deep                                                                                                                                                                                               |
| Horizontal X                                                                                                                                                                                                           |
| 6) Existing Pad: Yes or No No                                                                                                                                                                                          |
| 7) Proposed Target Formation(s), Depth(s), Anticipated Thickness and Expected Pressure(s):  Marcellus at 7127'/7200' and 73' in thickness. Anticipated pressure at 4314#.                                              |
| 8) Proposed Total Vertical Depth: 7,175'                                                                                                                                                                               |
| 9) Formation at Total Vertical Depth: Marcellus                                                                                                                                                                        |
| 10) Proposed Total Measured Depth: 14,762'                                                                                                                                                                             |
| 11) Proposed Horizontal Leg Length: 5,435'                                                                                                                                                                             |
| 12) Approximate Fresh Water Strata Depths: 214', 600', 861',1306'                                                                                                                                                      |
| 13) Method to Determine Fresh Water Depths: Nearest offset well data, (47-041-01754, 2174, 5732, 4411, 2629                                                                                                            |
| 14) Approximate Saltwater Depths: 1605' (Vanek 1215)                                                                                                                                                                   |
| 15) Approximate Coal Seam Depths: 704', 865', 1214', 1285' (Surface casing is being extended to cover the coal in the DTI Field and Gas                                                                                |
| 16) Approximate Depth to Possible Void (coal mine, karst, other): None  SEP 0 5 2023                                                                                                                                   |
| 17) Does Proposed well location contain coal seams directly overlying or adjacent to an active mine?  Yes  Nonwell location contain coal seams Nonwell location contain coal seams Nonwell location contain coal seams |
| (a) If Yes, provide Mine Info: Name:                                                                                                                                                                                   |
| Depth:                                                                                                                                                                                                                 |
| Seam:                                                                                                                                                                                                                  |
| Owner:                                                                                                                                                                                                                 |

WW-6B (04/15) API NO. 47-OPERATOR WELL NO. Winans 1216 S-12H Well Pad Name: Winans 1216

21) Total Area to be disturbed, including roads, stockpile area, pits, etc., (acres): 30.31 acres

22) Area to be disturbed for well pad only, less access road (acres):

23) Describe centralizer placement for each casing string: