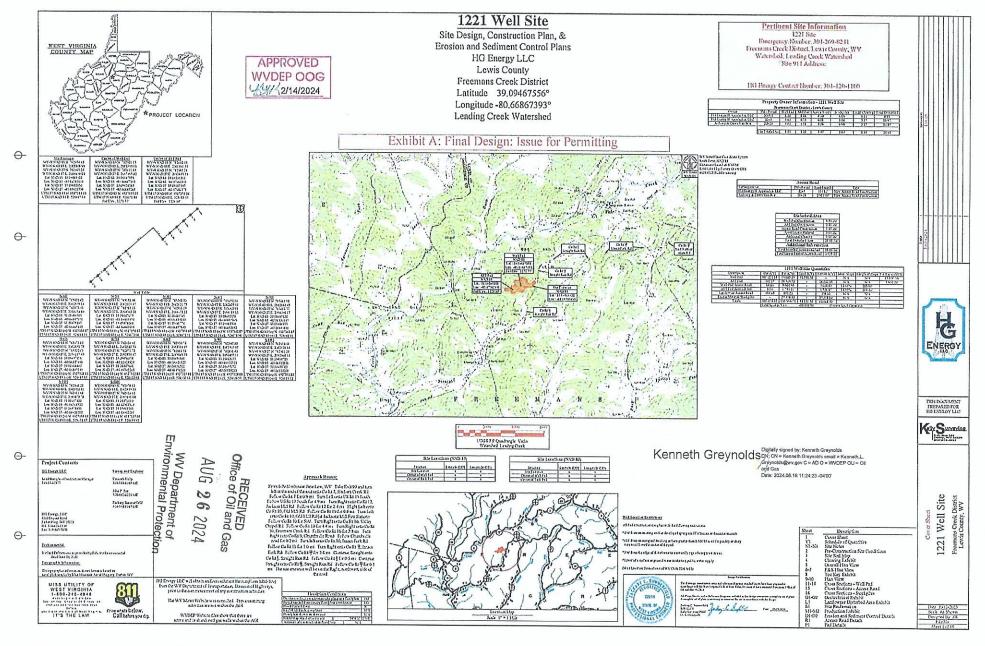

# STATE OF WEST VIRGINIA DEPARTMENT OF ENVIRONMENTAL PROTECTION, OFFICE OF OIL AND GAS WELL WORK PERMIT APPLICATION

| 1) Well Operator: HG Energy                                       | II Appalachia, 🛔 49451993               | 2 Lewis                    | Freeman Vadis 7.5'                           |
|-------------------------------------------------------------------|-----------------------------------------|----------------------------|----------------------------------------------|
|                                                                   | Operator I                              | D County                   | District Quadrangle                          |
| 2) Operator's Well Number: Va                                     | n Wie 1221 N-6H We                      | ell Pad Name: Van          | Wie 1221                                     |
| 3) Farm Name/Surface Owner:                                       | HG Energy II Appalachia, LLC Publi      | c Road Access: CF          | R 11/3 aka Straight Run Road                 |
| 4) Elevation, current ground:                                     | 1256' Elevation, prop                   | osed post-construct        | ion: 1251.7'                                 |
| 5) Well Type (a) Gas x                                            | Oil                                     | Underground Stora          | ge                                           |
| Other                                                             |                                         |                            |                                              |
| (b)If Gas Sha                                                     | llow X Dee                              | р                          |                                              |
| Hor                                                               | izontal X                               |                            |                                              |
| 6) Existing Pad: Yes or No No                                     |                                         |                            |                                              |
| 7) Proposed Target Formation(s)                                   | , Depth(s), Anticipated Thicks          | ness and Expected P        | ressure(s):                                  |
| Marcellus at 7002' / 7049' and 4                                  | 47' in thickness. Anticipated pre       | ssure at 4314#.            |                                              |
| 8) Proposed Total Vertical Depth                                  | 1: 7,035'                               |                            |                                              |
| 9) Formation at Total Vertical D                                  | epth: Marcellus                         |                            |                                              |
| 10) Proposed Total Measured De                                    | epth: 24,475'                           |                            |                                              |
| 11) Proposed Horizontal Leg Lei                                   | ngth:15,448' /                          |                            |                                              |
| 12) Approximate Fresh Water St                                    | rata Depths: 150', 181',                | 326'                       |                                              |
| 13) Method to Determine Fresh                                     | Water Depths: Nearest offse             | et well data, (47-01       | 7-02906, 2480, 4233, ) 🗸                     |
| 14) Approximate Saltwater Dept                                    | hs: NA                                  |                            |                                              |
| 15) Approximate Coal Seam Dep                                     | oths: 220' - 225', 428'-438', 495'-501' | (Surface casing is being e | xtended to cover the coal in the DTI Field)  |
| 16) Approximate Depth to Possil                                   | ole Void (coal mine, karst, oth         | er): None                  |                                              |
| 17) Does Proposed well location directly overlying or adjacent to |                                         | No                         | X                                            |
|                                                                   | -                                       |                            |                                              |
| (a) If Yes, provide Mine Info:                                    | Name:                                   |                            | Office of Oil and Gas                        |
|                                                                   | Depth:                                  |                            | AUG 26 2024                                  |
|                                                                   | Seam:                                   |                            | MAZA                                         |
|                                                                   | Owner:                                  |                            | WV Department of<br>Environmental Protection |

API NO. 47- 0 4 - 1 0 5 7 6 5

OPERATOR WELL NO. Van Wie 1221 N-6H

Well Pad Name: Van Wie 1221

18)