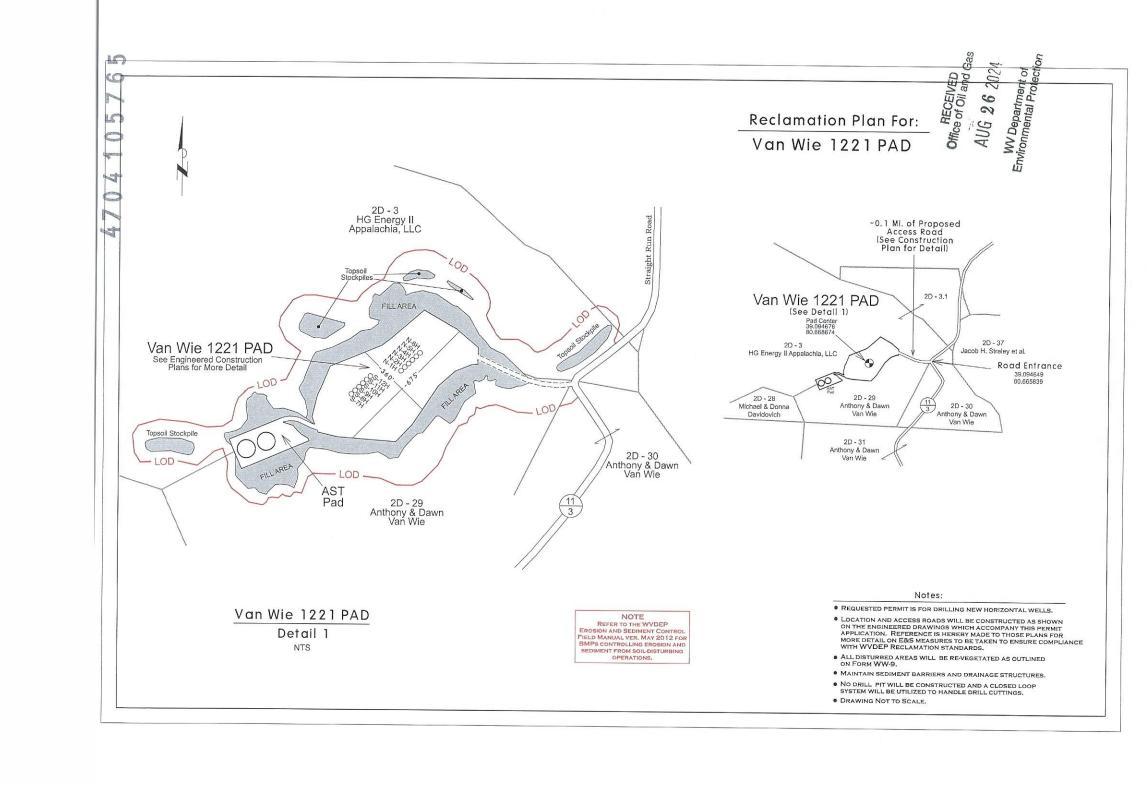

OPERATOR WELL NO. Van Wie 1221 N-6H / Well Pad Name: Van Wie 1221

WV Department of Environmental Protection

Page 2 of 3

OPERATOR WELL NO. Van Wie 1221 N-6H
Well Pad Name: Van Wie 1221

19) Describe proposed well work, including the drilling and plugging back of any pilot hole: