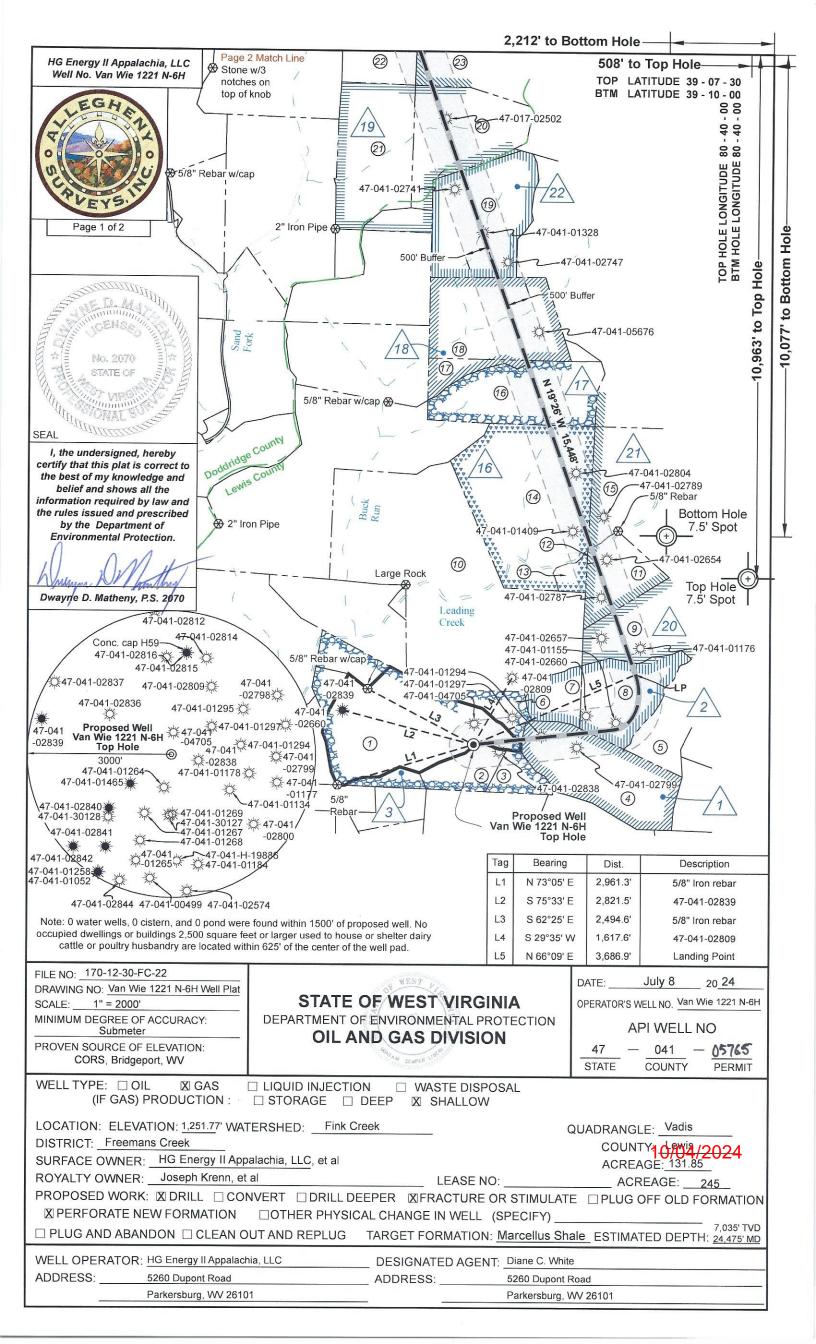

API NO. 47- 0 4 - 1 0 5 7 6 5

OPERATOR WELL NO. Van Wie 1221 N-6H

Well Pad Name: Van Wie 1221

18)

#### CASING AND TUBING PROGRAM

| TYPE             | Size<br>(in) | New<br>or<br>Used | <u>Grade</u> | Weight per ft.<br>(lb/ft) | FOOTAGE: For<br>Drilling (ft) | INTERVALS:<br>Left in Well<br>(ft) | CEMENT:<br>Fill-up<br>(Cu. Ft.)/CTS |
|------------------|--------------|-------------------|--------------|---------------------------|-------------------------------|------------------------------------|-------------------------------------|
| Conductor        | 30"          | New               | LS           | 157.5                     | 120'                          | 120' /                             | CTS                                 |
| Fresh Water/Coal | 20"          | NEW               | J-55         | 94                        | 1225'                         | 1225' /                            | 40% Excess, CTS                     |
| Intermediate 1   | 13 3/8"      | NEW               | J-55 BTC     | 68                        | 2760'                         | 2760' 🗸                            | 40% Excess, CTS                     |
| Intermediate 2   | 9 5/8"       | NEW               | N/L-80 BTC   | 40                        | 6450'                         | 6450'                              | 40% Excess Tail, CTS                |
| Production       | 5 1/2"       | NEW               | P-110 HP     | 23                        | 24475'                        | 24475' /                           | 20% Excess Tail, CTS                |
| Tubing           |              |                   |              |                           | W                             |                                    |                                     |
| Liners           |              |                   |              |                           |                               |                                    |                                     |