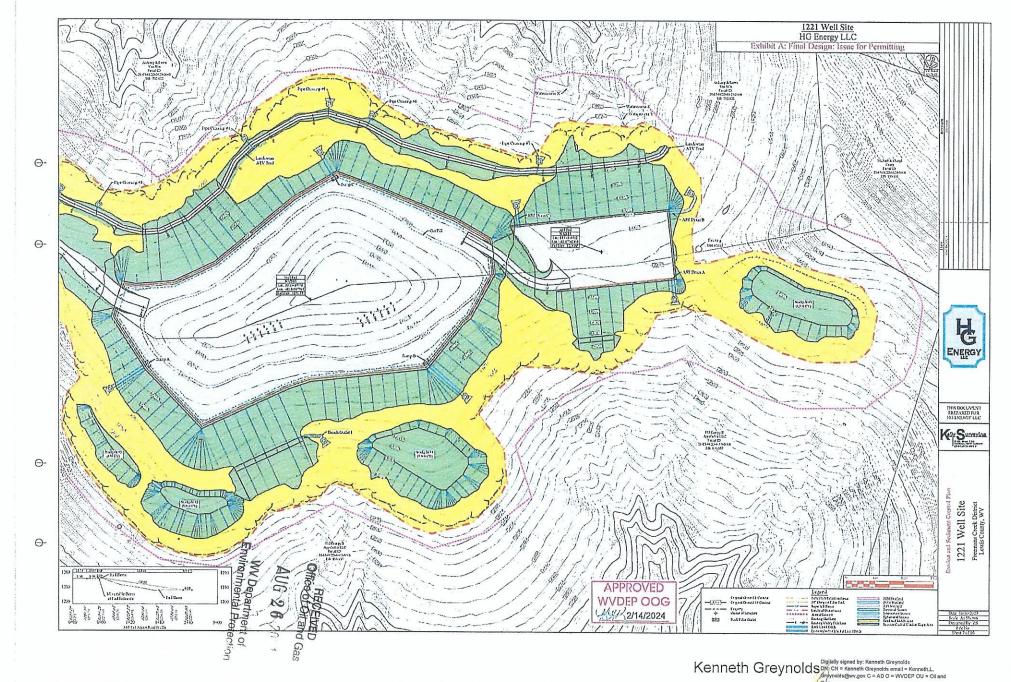

21) Total Area to be disturbed, including roads, stockpile area, pits, etc., (acres): 24.95 acres

22) Area to be disturbed for well pad only, less access road (acres): 9.53 acres

23) Describe centralizer placement for each casing string: