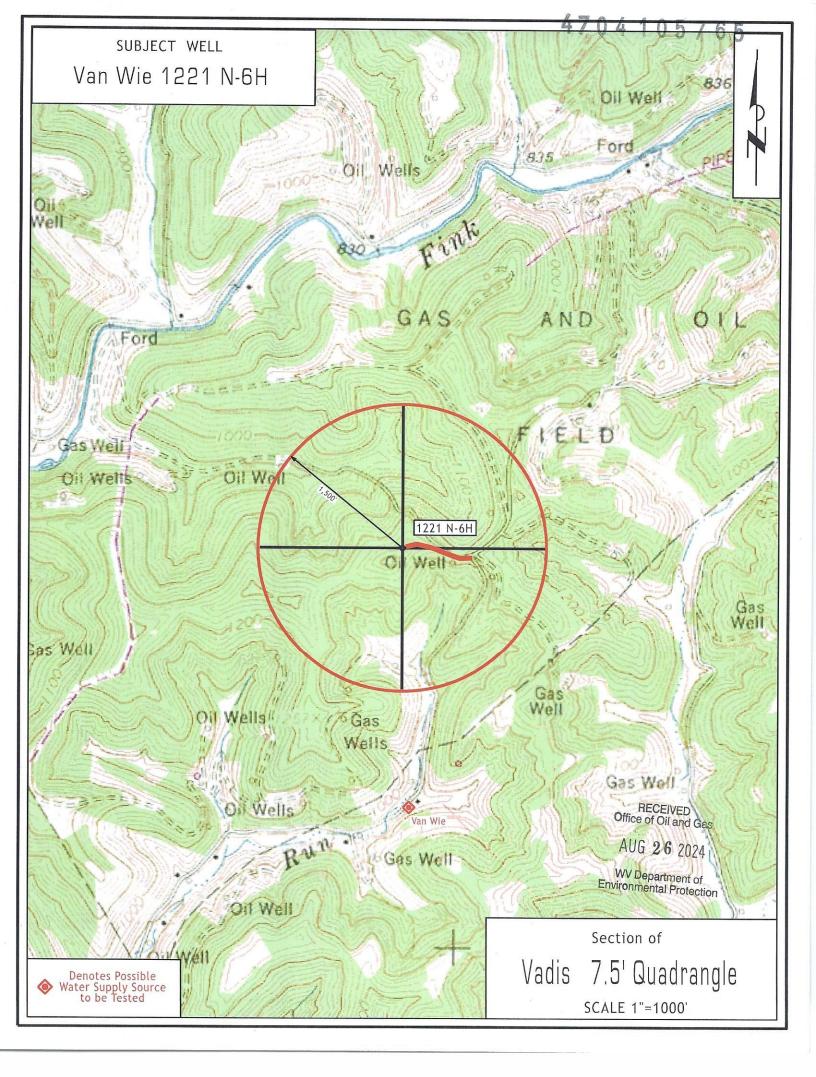

OPERATOR WELL NO. Van Wie 1221 N-6H / Well Pad Name: Van Wie 1221

# STATE OF WEST VIRGINIA DEPARTMENT OF ENVIRONMENTAL PROTECTION, OFFICE OF OIL AND GAS WELL WORK PERMIT APPLICATION

| 1) Well Operator: HG Energy                                       | II Appalachia, 🛔 49451993               | 2 Lewis                    | Freeman Vadis 7.5'                           |
|-------------------------------------------------------------------|-----------------------------------------|----------------------------|----------------------------------------------|
|                                                                   | Operator I                              | D County                   | District Quadrangle                          |
| 2) Operator's Well Number: Va                                     | n Wie 1221 N-6H We                      | ell Pad Name: Van          | Wie 1221                                     |
| 3) Farm Name/Surface Owner:                                       | HG Energy II Appalachia, LLC Publi      | c Road Access: CF          | R 11/3 aka Straight Run Road                 |
| 4) Elevation, current ground:                                     | 1256' Elevation, prop                   | osed post-construct        | ion: 1251.7'                                 |
| 5) Well Type (a) Gas x                                            | Oil                                     | Underground Stora          | ge                                           |
| Other                                                             |                                         |                            |                                              |
| (b)If Gas Sha                                                     | llow X Dee                              | р                          |                                              |
| Hor                                                               | izontal X                               |                            |                                              |
| 6) Existing Pad: Yes or No No                                     |                                         |                            |                                              |
| 7) Proposed Target Formation(s)                                   | , Depth(s), Anticipated Thicks          | ness and Expected P        | ressure(s):                                  |
| Marcellus at 7002' / 7049' and 4                                  | 47' in thickness. Anticipated pre       | ssure at 4314#.            |                                              |
| 8) Proposed Total Vertical Depth                                  | 1: 7,035'                               |                            |                                              |
| 9) Formation at Total Vertical D                                  | epth: Marcellus                         |                            |                                              |
| 10) Proposed Total Measured De                                    | epth: 24,475'                           |                            |                                              |
| 11) Proposed Horizontal Leg Lei                                   | ngth:15,448' /                          |                            |                                              |
| 12) Approximate Fresh Water St                                    | rata Depths: 150', 181',                | 326'                       |                                              |
| 13) Method to Determine Fresh                                     | Water Depths: Nearest offse             | et well data, (47-01       | 7-02906, 2480, 4233, ) 🗸                     |
| 14) Approximate Saltwater Dept                                    | hs: NA                                  |                            |                                              |
| 15) Approximate Coal Seam Dep                                     | oths: 220' - 225', 428'-438', 495'-501' | (Surface casing is being e | xtended to cover the coal in the DTI Field)  |
| 16) Approximate Depth to Possil                                   | ole Void (coal mine, karst, oth         | er): None                  |                                              |
| 17) Does Proposed well location directly overlying or adjacent to |                                         | No                         | X                                            |
|                                                                   | -                                       |                            |                                              |
| (a) If Yes, provide Mine Info:                                    | Name:                                   |                            | Office of Oil and Gas                        |
|                                                                   | Depth:                                  |                            | AUG 26 2024                                  |
|                                                                   | Seam:                                   |                            | MAZA                                         |
|                                                                   | Owner:                                  |                            | WV Department of<br>Environmental Protection |