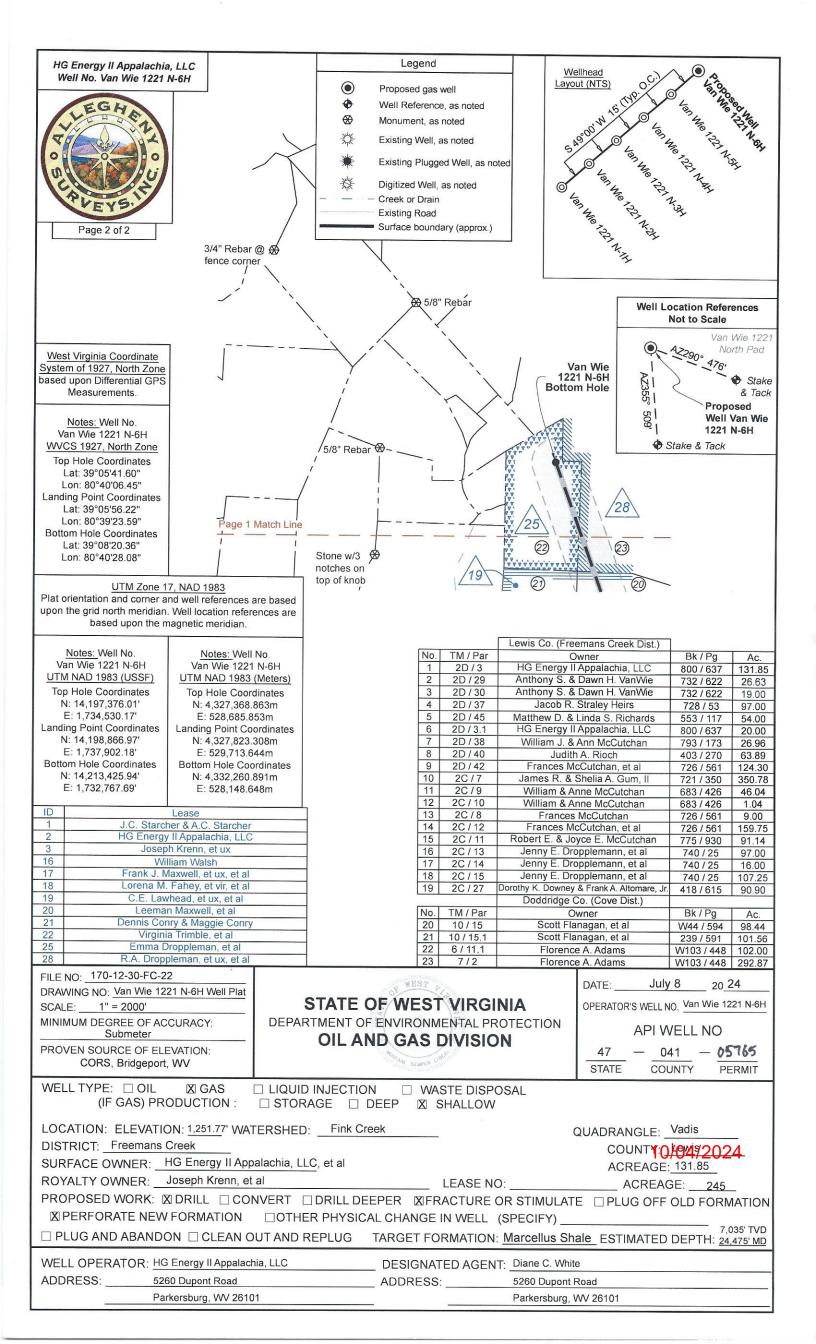

API NO. 47- 0 4 - 1 0 5 7 6 5

OPERATOR WELL NO. Van Wie 1221 N-6H

Well Pad Name: Van Wie 1221

18)