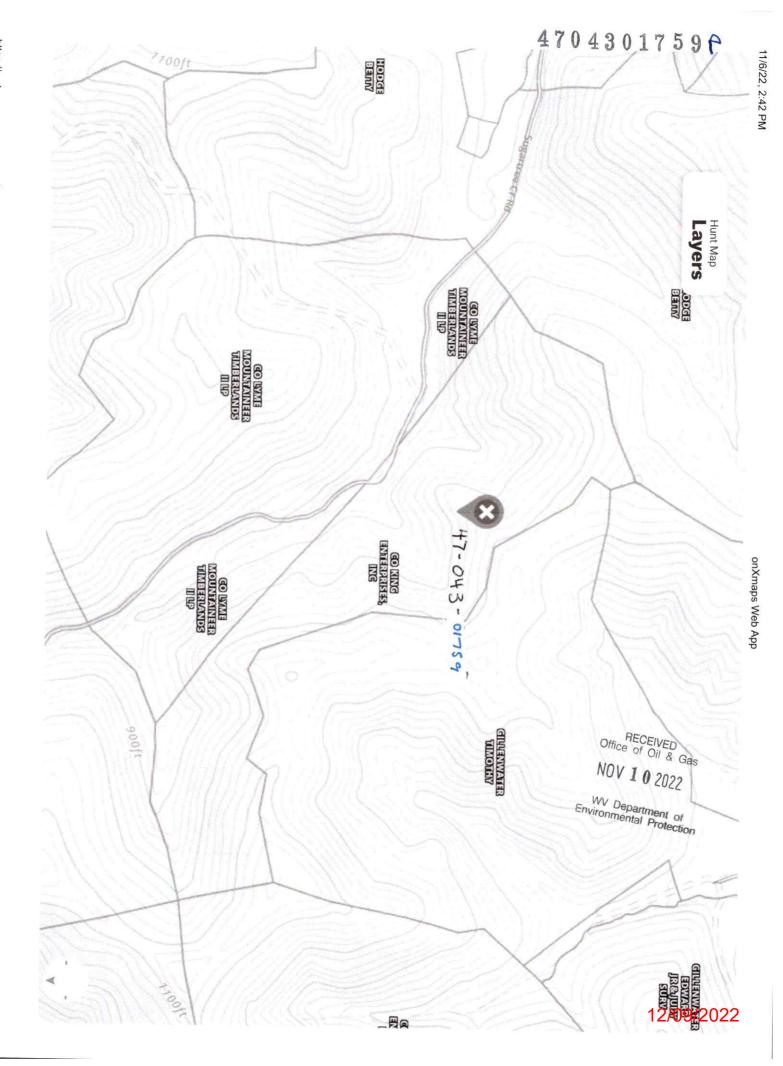

Operator's Well Number: I-3

Farm Name: MAY, C. W.

U.S. WELL NUMBER: 47-043-01759-00-00

Vertical Plugging Date Issued: 11/29/2022

### APPLICATION FOR A PERMIT TO PLUG AND ABANDON

| -   | ALLICATION FOR A FER                                                          | P.                                       |
|-----|-------------------------------------------------------------------------------|------------------------------------------|
| 4)  |                                                                               |                                          |
|     | (If "Gas, Production _X or Un                                                 | derground storage) Deep/ Shallow         |
| 5)  | Location: Elevation 941.48 Ft.                                                | Watershed Mud River                      |
|     | District Duvall                                                               | County Lincolm Quadrangle Griffithsville |
|     |                                                                               | 2 2 2 2 2 2 2 2 2 2 2 2 2 2 2 2 2 2 2    |
| 6)  | Well Operator Unknown/DEP Paid Plugging                                       | 7) Designated Agent Jason Harmon         |
|     | Address 501 57th Street SE                                                    | Address 601 57th Street SE               |
|     | Charleston, WV 25304                                                          | Charleston, WV 25304                     |
| 8)  | Oil and Gas Inspector to be notified                                          | 9) Plugging Contractor                   |
|     | Name Terry Urban                                                              | Name WPS Environmental LLC               |
|     | Address P.O. Box 1207                                                         | Address 934 Little Coal River Road       |
|     | Clendenin, WV 25045                                                           | Alum Creek, WV 25003                     |
| 0)  | Work Order: The work order for the mann Well plugging work order on next page | er of plugging this well is as follows:  |
| 0)  |                                                                               | RECEIVED<br>Office of Oil & Gas          |
| 0)  |                                                                               | Office of Oil & Gas NOV 1 0 2022         |
| 0)  |                                                                               | Office of Oil & Gas NOV 1 0 2022         |
| 0)  |                                                                               | RECEIVED<br>Office of Oil & Gas          |
| 0)  |                                                                               | Office of Oil & Gas NOV 1 0 2022         |
| 0)  |                                                                               | Office of Oil & Gas NOV 1 0 2022         |
| 0)  |                                                                               | Office of Oil & Gas NOV 1 0 2022         |
| 0)  |                                                                               | Office of Oil & Gas NOV 1 0 2022         |
| -if | Well plugging work order on next page                                         | Office of Oil & Gas NOV 1 0 2022         |