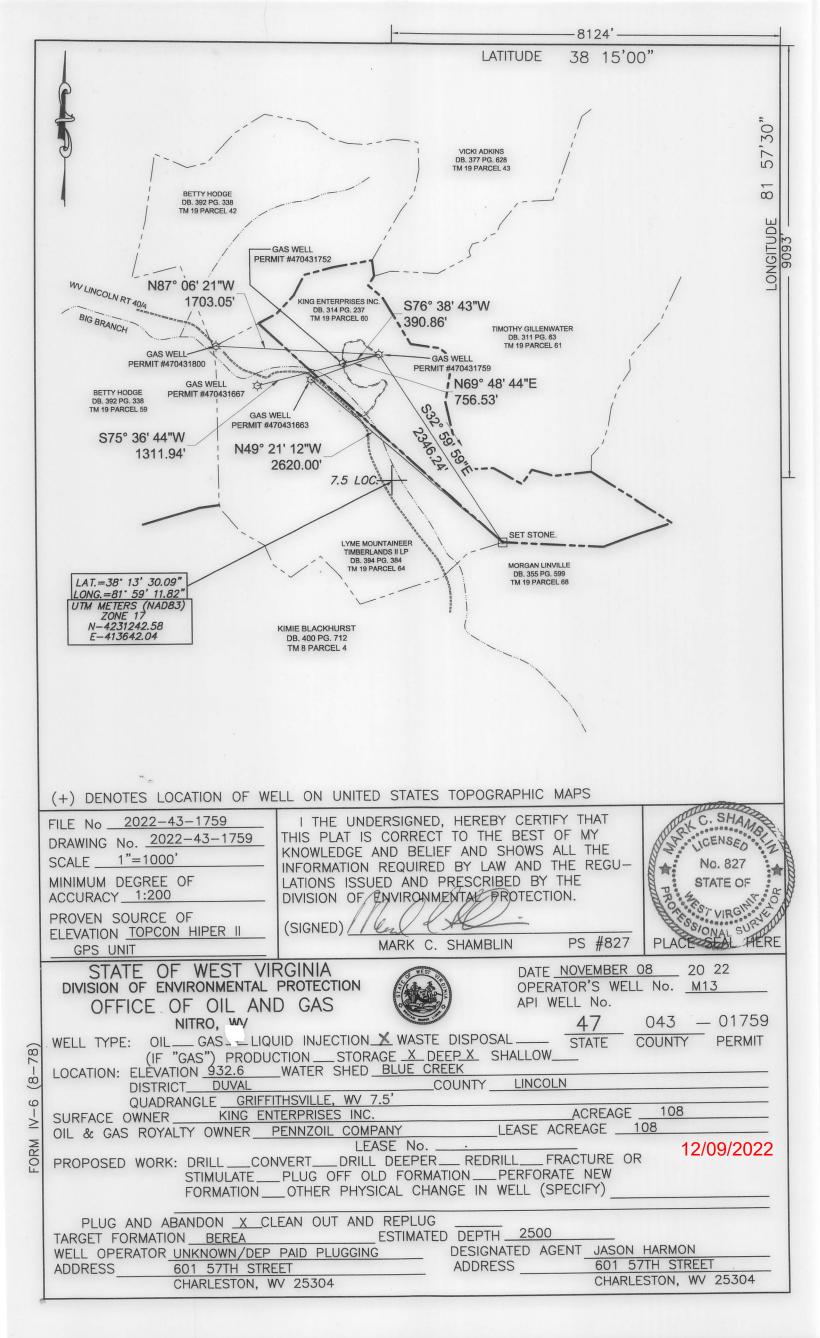

### APPLICATION FOR A PERMIT TO PLUG AND ABANDON

| -   | ALLICATION FOR A FER                                                          | P.                                       |
|-----|-------------------------------------------------------------------------------|------------------------------------------|
| 4)  |                                                                               |                                          |
|     | (If "Gas, Production _X or Un                                                 | derground storage) Deep/ Shallow         |
| 5)  | Location: Elevation 941.48 Ft.                                                | Watershed Mud River                      |
|     | District Duvall                                                               | County Lincolm Quadrangle Griffithsville |
|     |                                                                               | 2 2 2 2 2 2 2 2 2 2 2 2 2 2 2 2 2 2 2    |
| 6)  | Well Operator Unknown/DEP Paid Plugging                                       | 7) Designated Agent Jason Harmon         |
|     | Address 501 57th Street SE                                                    | Address 601 57th Street SE               |
|     | Charleston, WV 25304                                                          | Charleston, WV 25304                     |
| 8)  | Oil and Gas Inspector to be notified                                          | 9) Plugging Contractor                   |
|     | Name Terry Urban                                                              | Name WPS Environmental LLC               |
|     | Address P.O. Box 1207                                                         | Address 934 Little Coal River Road       |
|     | Clendenin, WV 25045                                                           | Alum Creek, WV 25003                     |
| 0)  | Work Order: The work order for the mann Well plugging work order on next page | er of plugging this well is as follows:  |
| 0)  |                                                                               | RECEIVED<br>Office of Oil & Gas          |
| 0)  |                                                                               | Office of Oil & Gas NOV 1 0 2022         |
| 0)  |                                                                               | Office of Oil & Gas NOV 1 0 2022         |
| 0)  |                                                                               | RECEIVED<br>Office of Oil & Gas          |
| 0)  |                                                                               | Office of Oil & Gas NOV 1 0 2022         |
| 0)  |                                                                               | Office of Oil & Gas NOV 1 0 2022         |
| 0)  |                                                                               | Office of Oil & Gas NOV 1 0 2022         |
| 0)  |                                                                               | Office of Oil & Gas NOV 1 0 2022         |
| -if | Well plugging work order on next page                                         | Office of Oil & Gas NOV 1 0 2022         |