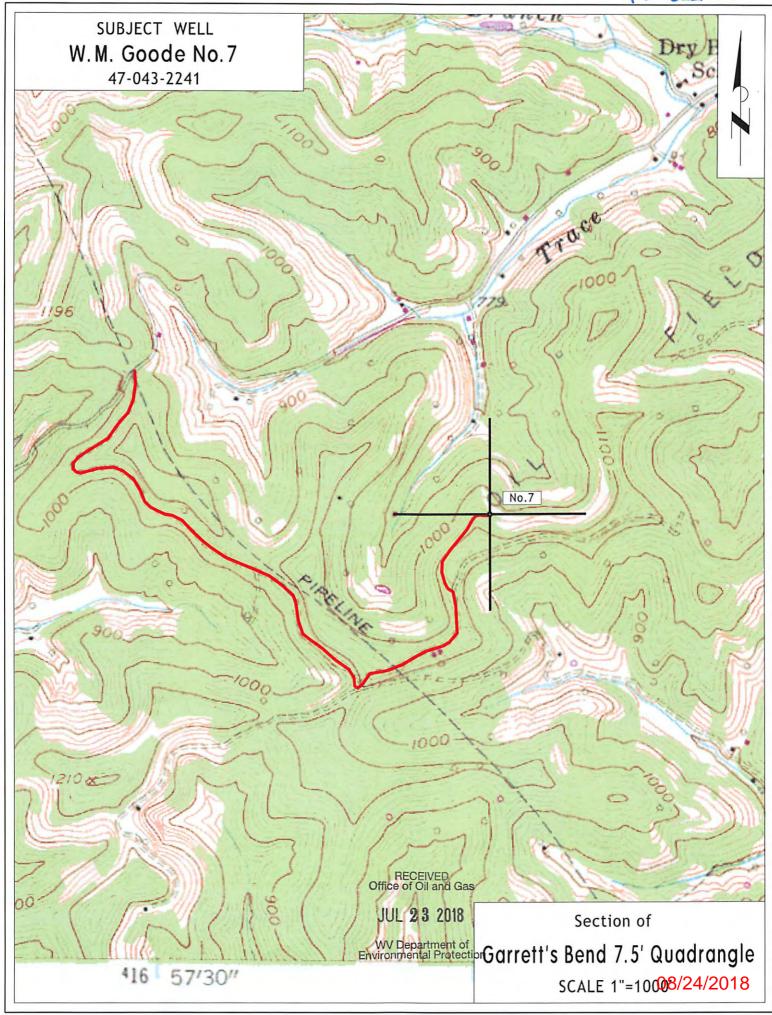

|     | DEPARTMENT OF ENVI                                                            | EST VIRGINIA<br>RONMENTAL PROTECTION<br>OIL AND GAS                              |
|-----|-------------------------------------------------------------------------------|----------------------------------------------------------------------------------|
|     | APPLICATION FOR A PER                                                         | MIT TO PLUG AND ABANDON                                                          |
| 4)  | Well Type: Oil X / Gas X / Liquid  (If "Gas, Production X or Und              | d injection/ Waste disposal/ derground storage) Deep/ Shallow_X                  |
| 5)  | Location: Elevation 1055'                                                     | Watershed Trace Fork                                                             |
| -,  | District Duval                                                                | County Lincoln Quadrangle Garrett's Bend 7.5'                                    |
| 6)  | Well Operator HG Energy, LLC  Address 5260 Dupont Road  Parkersburg, WV 26101 | 7) Designated Agent Diane White  Address 5260 Dupont Road  Parkersburg, WV 26101 |
| 8)  | Oil and Gas Inspector to be notified  Name Jeffery L. Smith                   | 9) Plugging Contractor  Name To Be Determined Upon Approval of Permit            |
|     | Address 5369 Big Tyler Road                                                   | Address                                                                          |
|     | Cross Lanes, WV 25313                                                         |                                                                                  |
|     |                                                                               |                                                                                  |
| 10) | Work Order: The work order for the man                                        | ner of plugging this well is as follows:                                         |

|                                    |                                                                                                                                                                               |                                                                | OF ENVIRONME<br>OFFICE OF OIL<br>N FOR A PERMIT | ENTAL PI<br>AND GAS     | ROTECTIO                    |                                             |               |                                    |             |                                                                                        |
|------------------------------------|-------------------------------------------------------------------------------------------------------------------------------------------------------------------------------|----------------------------------------------------------------|-------------------------------------------------|-------------------------|-----------------------------|---------------------------------------------|---------------|------------------------------------|-------------|----------------------------------------------------------------------------------------|
| 4) WELL                            | TYPE:                                                                                                                                                                         | A Oil X B (If "Gas", Pro                                       |                                                 | Liquid Inj<br>Undergrou | ection<br>and Storage       | Waste Di                                    |               | Shallow _                          | <u>x</u> )  |                                                                                        |
| 5) LOCAT                           | TION:                                                                                                                                                                         | _                                                              | 055'<br>uval                                    | Wate                    | rshed:                      | Trace Fork<br>Lincoln                       | Quadrang      | le: Garrett'                       | s Bend 7.5" | •                                                                                      |
| 6) WELL                            | OPERATOR:<br>Address                                                                                                                                                          | HG Energy<br>5260 Dupo<br>Parkersburg                          |                                                 | 308122                  | 7) DESIGN                   | NATED AGENT<br>Address                      | 5260          | e White<br>Dupont Ro<br>ersburg, W |             | <u>-</u><br>-                                                                          |
| 8) OIL & 0<br>Name<br>Address      | 53                                                                                                                                                                            | ED<br>ffery L. Smith<br>69 Big Tyler Road<br>oss Lanes, WV 253 | 13                                              |                         | 9) PLUGG<br>Name<br>Address | ING CONTRAC                                 |               | Approval                           | of Permit   | -<br>-                                                                                 |
| Plug #2 - Ap                       | 30' - 2430'<br>ut, and pull 5 3/16" casing approx 18<br>prox 1950' - 1800'<br>ut and pull 6 5/8" 1100' - 1000'<br>00' -1000'<br>5' - 315'                                     | 350'                                                           | <b>(55)</b>                                     |                         |                             |                                             |               |                                    | E           | RECEIVED Office of Oil and Gas  JUL 23 2018  WV Department of Environmental Protection |
| Cement Plugs as<br>Cement tops wil | t with API 8, 1/2" height numbering<br>re Class A, Regular Neat Cement<br>il be tagged<br>n all cement plugs.                                                                 |                                                                |                                                 |                         |                             | ising can not be re<br>ir metal pipe, 30" s |               |                                    | ug placemen | ıt.                                                                                    |
|                                    |                                                                                                                                                                               |                                                                | OFFICE USE ONI                                  | LY                      |                             |                                             |               |                                    |             | _ <del></del>                                                                          |
|                                    |                                                                                                                                                                               |                                                                | PLUGGING PERM                                   | TIN                     |                             |                                             |               |                                    |             |                                                                                        |
| the pertinent l                    | er  overing the well operator and the well lo- egal requirements subject to the condition d Gas Inspector 24 hours before actual of The permitted work is as described in the | ns contained herein an<br>work has commenced.                  | d on the reverse hereof                         | f. Notificatio          | n must be giv               |                                             | 3             |                                    | 19          | _                                                                                      |
|                                    | and conditions on the reverse hereof.                                                                                                                                         |                                                                | alaaa                                           | _1                      |                             | rior to that date a                         | nd processus  | ed with due                        | diligence   |                                                                                        |
| Permit expire: Bond:               | Agent:                                                                                                                                                                        | Plat:                                                          | Casing:                                         | WPCP                    | Other                       | not to mat care a                           | and prostetut | with buc                           | uuguilvi.   |                                                                                        |
| NOTE: Keen                         | one copy of this permit posted at the pl                                                                                                                                      | ugging location.                                               |                                                 |                         |                             | Chie                                        | ef, Office o  | of Oil & Ga                        | is          | _                                                                                      |
|                                    |                                                                                                                                                                               |                                                                | CANT'S COPY for ins                             | tuctions to t           | he well operat              | or                                          |               |                                    | Cor         | <u></u>                                                                                |