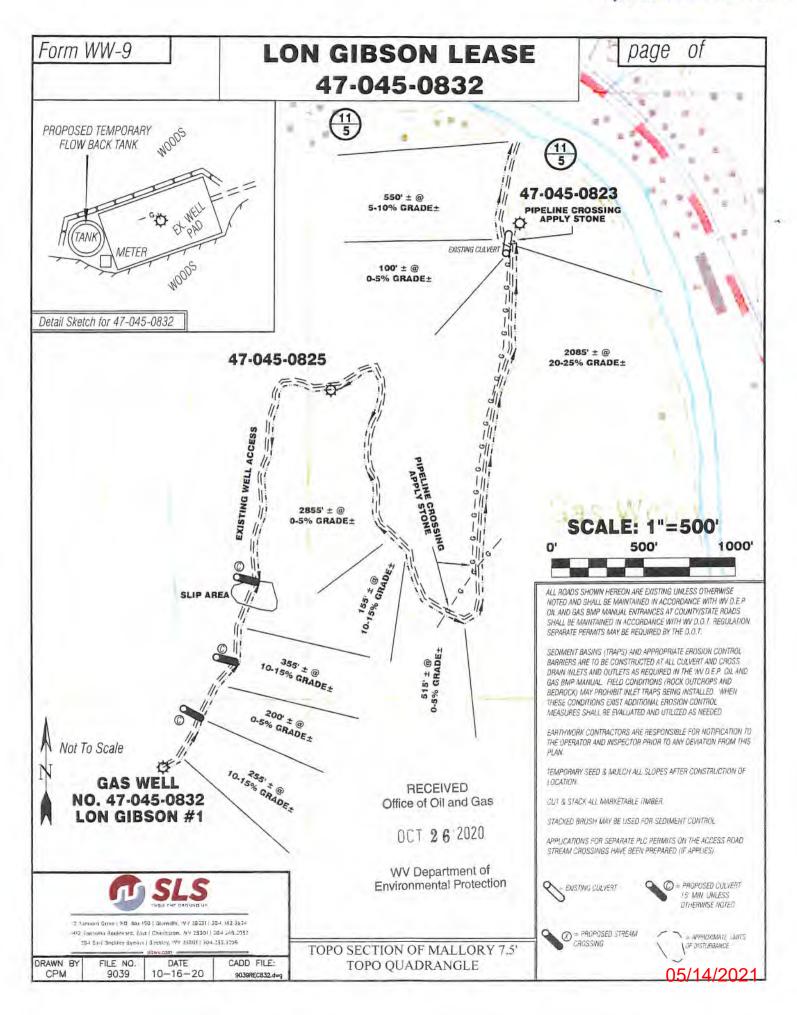

Farm Name: GIBSON, RANNY

U.S. WELL NUMBER: 47-045-00832-00-00

James A. Ma Chief

Vertical Plugging

Date Issued: 5/13/2021

# STATE OF WEST VIRGINIA DEPARTMENT OF ENVIRONMENTAL PROTECTION OFFICE OF OIL AND GAS

|                      |                                         |                                                                                                              | nderground storage) Deep/ Shallowx                                                                                                                                      |
|----------------------|-----------------------------------------|--------------------------------------------------------------------------------------------------------------|-------------------------------------------------------------------------------------------------------------------------------------------------------------------------|
| 5)                   | Location: Ele                           |                                                                                                              | Watershed Tan Trough Hollow of the Guyandotte River                                                                                                                     |
|                      | Dis                                     | strict Triadelphia                                                                                           | County Logan Quadrangle Mallory 7.5'                                                                                                                                    |
| 6)                   | Well Operator                           | Sigma Corp.                                                                                                  | 7) Designated Agent Tom Hansen                                                                                                                                          |
|                      | Address                                 | 8 Capitol St., Ste. 500                                                                                      | Address 8 Capitol St.                                                                                                                                                   |
|                      |                                         | Charleston, WV 25301                                                                                         | Charleston, WV 25301                                                                                                                                                    |
| 8)                   | Oil and Gas Ir<br>Name <b>Terry U</b> i | nspector to be notified                                                                                      | 9) Plugging Contractor  Name Stalnaker Energy Corp.                                                                                                                     |
|                      | Address PO                              |                                                                                                              | Address 220 W. Main St.                                                                                                                                                 |
|                      | * A * A * A * A * A * A * A * A * A * A | denin, WV 25045                                                                                              | Glenville, WV 26351                                                                                                                                                     |
| 10)                  | Work Order: 1                           | plugging procedure.  Will Cover u ZONG, Elevetin                                                             |                                                                                                                                                                         |
| 110)                 | work Order: 1                           | plugging procedure.  Will Cover u ZONG, Elevetin                                                             | From Operator's Prod,  with Cement All Perfs, producti on Coal's Fresh wature  se Ceel to Leno's Displace of  RECEIVED                                                  |
|                      | See attached                            | plugging procedure.  Will Cover u zowes, Elevetin  Operator to u                                             | From Operator's Prod,  with Cement All Perfs, producti on Cont's Fresh wature  Se Ceel to Leno's Displace of  Office of Oil and Gas                                     |
| Mu                   | See attached                            | plugging procedure.  Will Cover u ZONCS, Elevetin  Operator to u  LISEANE G851-6881                          | From Operator's Prod,  with Cement All Perfs, production on Coal's Fresh wature  Se Ceel to Leno's Displace of  Office of Oil and Gas                                   |
| Mu                   | See attached                            | plugging procedure.  Will Cover u zowes, Elevetin  Operator to u                                             | From Operator's Prod,  with Cement All Perfs, products on Coal's Fresh wature  Se Ceel to Leno's Displace of Office of Oil and Gas  Office of Oil and Gas               |
| ₩ <sub>U</sub><br>S& | See attached                            | plugging procedure.  Will Cover of ZONCS, Eleveting  Departure to use seame 6851-6881,  CEMENT PLUG FROM 730 | From Operator's Prod,  with Cement All Perfs, products on Cont's Fresh white  Se Ceel to Leno's Displace  RECEIVED Office of Oil and Gas  OCT 26:2020  WV Department of |

# PLUGGING PROCEDURE Boyd O & G. Inc Gibson #1 API #47-045-00832 Elevation 1402'

# STATE OF WEST VIRGINIA DEPARTMENT OF MINES

| Rotary      | K |
|-------------|---|
| Spudder     |   |
| Cable Tools |   |

| C4.1                                                                                                                                                                                                                                                                                           | l band              |                                   | OIL AND                                   | AS DIVISION                                   |                               | Capie    |                             |               |
|------------------------------------------------------------------------------------------------------------------------------------------------------------------------------------------------------------------------------------------------------------------------------------------------|---------------------|-----------------------------------|-------------------------------------------|-----------------------------------------------|-------------------------------|----------|-----------------------------|---------------|
| uadrangle Gil                                                                                                                                                                                                                                                                                  | LDert               | ,,,,,,,,,,,,,                     | WFII                                      | RECORD                                        | ı                             | Storage  | • [                         | •             |
| ermit No. Log                                                                                                                                                                                                                                                                                  |                     |                                   |                                           | TECOND                                        | ·                             | Oil or   | Gas Well                    | GAS<br>(KIND) |
| mpany Robert                                                                                                                                                                                                                                                                                   | t W. Adams          | s and Assoc                       | iates                                     | Casing and                                    | Used in                       | Left in  |                             |               |
| idress <b>Suite</b> ]                                                                                                                                                                                                                                                                          | 1420, 170           | O Broadway,                       | Denver, Colo                              | Tubing                                        | Drilling                      | Well     | 1                           | Packers       |
| rm Lon Gil                                                                                                                                                                                                                                                                                     | son                 |                                   | Acres 157.40                              |                                               |                               |          |                             |               |
|                                                                                                                                                                                                                                                                                                |                     |                                   |                                           | Size                                          |                               |          |                             |               |
|                                                                                                                                                                                                                                                                                                |                     |                                   | Elev. 1402 G                              |                                               |                               |          |                             | f Packer      |
|                                                                                                                                                                                                                                                                                                |                     |                                   | an                                        |                                               | 7411                          | 75!      |                             |               |
|                                                                                                                                                                                                                                                                                                |                     |                                   | and Wood No.                              |                                               |                               | 10001    | Size of                     |               |
|                                                                                                                                                                                                                                                                                                |                     |                                   | West Va.                                  |                                               |                               | 1880'    | D45                         | set           |
|                                                                                                                                                                                                                                                                                                |                     |                                   | a Gibson<br>West Va.                      |                                               |                               |          | Depth                       | set           |
|                                                                                                                                                                                                                                                                                                |                     |                                   |                                           |                                               |                               | 3612     | Porf t                      | op 2958'      |
| illing commence                                                                                                                                                                                                                                                                                | 12-10-              | 63                                |                                           | 2                                             |                               |          | 1                           | ottom 2966'   |
| ta Shot                                                                                                                                                                                                                                                                                        | Fron                |                                   | 0                                         |                                               | None                          |          |                             | op            |
|                                                                                                                                                                                                                                                                                                |                     |                                   |                                           |                                               |                               |          | Perf. b                     | ottom         |
|                                                                                                                                                                                                                                                                                                |                     |                                   | Inch                                      |                                               |                               |          |                             |               |
| •                                                                                                                                                                                                                                                                                              |                     |                                   | Inch                                      |                                               | ENTED                         | 017E     | No F4                       | Deta          |
|                                                                                                                                                                                                                                                                                                |                     |                                   | Cu. Ft.                                   |                                               | 40 SAX, 8-5,                  |          |                             |               |
|                                                                                                                                                                                                                                                                                                |                     |                                   | hrs.                                      |                                               |                               |          |                             | 170 3AX       |
|                                                                                                                                                                                                                                                                                                |                     |                                   | _bbls., 1st 24 hrs.                       | 7/47                                          | ENCOUNTERED 24                |          |                             |               |
|                                                                                                                                                                                                                                                                                                |                     |                                   |                                           | 142 FEI                                       | ET36INCH                      |          |                             |               |
|                                                                                                                                                                                                                                                                                                | Retard              | ed Acid                           |                                           | 176 FE                                        |                               |          |                             |               |
| TELL PRACTIF                                                                                                                                                                                                                                                                                   | משכ                 |                                   |                                           | 279 DD#                                       | T 94 TNC                      | JEC AGE  | FERT                        | 36 INCHES     |
| ESULT AFTER                                                                                                                                                                                                                                                                                    | TREATMEN            | T 3,840,00                        | )O<br>/37#                                | 373 FBE 664 FBE                               | r 12 ind                      |          |                             |               |
| ESULT AFTER OCK PRESSUR                                                                                                                                                                                                                                                                        | TREATMEN E AFTER TR | T 3,840,00 EATMENT 7 Feet Hard or | 737#                                      | 664 FRE                                       | T 12 INC                      | HBS Fe   | ret                         |               |
| ESULT AFTER OCK PRESSUR resh Water Formation                                                                                                                                                                                                                                                   | TREATMEN            | T 3,840,00<br>EATMENT 7           | )O<br>/37#                                | 664 FEE                                       | I 12 INC                      | HES      | ret                         |               |
| ESULT AFTER OCK PRESSUR resh Water Formation                                                                                                                                                                                                                                                   | TREATMEN E AFTER TR | T 3,840,00 EATMENT 7 Feet Hard or | 737#                                      | 664 FRE                                       | T 12 INC                      | Fe Depti | ret                         |               |
| ESULT AFTER OCK PRESSUR resh Water Formation AND & SHALE                                                                                                                                                                                                                                       | TREATMEN E AFTER TR | T 3,840,00 EATMENT 7 Feet Hard or | 737#<br>Top                               | 664 FRE  Salt Water  Bottom                   | Oil, Gas                      | Fe Depti | ret                         |               |
| ESULT AFTER OCK PRESSUR resh Water  Formation AND & SHALE  COAL                                                                                                                                                                                                                                | TREATMEN E AFTER TR | T 3,840,00 EATMENT 7 Feet Hard or | Top Sfc 71                                | Salt Water Bottom 71 73                       | Oil, Gas                      | Fe Depti | eet                         | Remarks       |
| ESULT AFTER OCK PRESSUR resh Water Formation AND & SHALE                                                                                                                                                                                                                                       | TREATMEN E AFTER TR | T 3,840,00 EATMENT 7 Feet Hard or | Top                                       | Salt WaterBottom                              | Oil, Gas                      | Fe Depti | eet                         | Remarks       |
| ESULT AFTER OCK PRESSUR resh Water Formation AND & SHALE COAL AND & SHALE                                                                                                                                                                                                                      | TREATMEN E AFTER TR | T 3,840,00 EATMENT 7 Feet Hard or | Top Sfc 71 73                             | Salt Water Bottom 71 73                       | Oil, Gas                      | Fe Depti | eet                         | Remarks       |
| ESULT AFTER OCK PRESSUR resh Water Formation AND & SHALE COAL AND & SHALE                                                                                                                                                                                                                      | TREATMEN E AFTER TR | T 3,840,00 EATMENT 7 Feet Hard or | Top Sfc 71                                | Salt Water                                    | Oil, Gas                      | Fe Depti | 62723                       | Remarks       |
| ESULT AFTER OCK PRESSUR resh Water Formation AND & SHALE SAND & SHALE                                                                                                                                                                                                                          | TREATMEN E AFTER TR | T 3,840,00 EATMENT 7 Feet Hard or | Top Sfc 71 73                             | Salt WaterBottom                              | Oil, Gas or Water  Freeh Wate | Depti    | 62722                       | Remarks       |
| ESULT AFTER OCK PRESSUR resh Water Formation AND & SHALE COAL SHALE COAL SHALE                                                                                                                                                                                                                 | TREATMEN E AFTER TR | T 3,840,00 EATMENT 7 Feet Hard or | Top Sfc 71 73 131                         | 664 FRE  Salt Water  Bottom  71  73  131  433 | Oil, Gas or Water  Freeh Wate | Depti    | 62720                       | Remarks       |
| ESULT AFTER OCK PRESSUR resh Water  Formation  AND & SHALE  COAL AND & SHALE  COAL COAL COAL COAL COAL COAL COAL                                                                                                                                                                               | TREATMEN E AFTER TR | T 3,840,00 EATMENT 7 Feet Hard or | Top Sfc 71 73                             | Salt Water                                    | Oil, Gas                      | Depti    | 62720                       | Remarks       |
| ESULT AFTER OCK PRESSUR resh Water  Formation  AND & SHALE  COAL AND & SHALE  COAL COAL COAL COAL COAL COAL COAL                                                                                                                                                                               | TREATMEN E AFTER TR | T 3,840,00 EATMENT 7 Feet Hard or | Top Sfc 71 73 131                         | 664 FRE  Salt Water  Bottom  71  73  131  433 | Oil, Gas or Water  Freeh Wate | Depti    | 62720<br>INED               | Remarks       |
| ESULT AFTER OCK PRESSUR resh Water  Formation  AND & SHALE  COAL SHALE                                                                                                                                                 | TREATMEN E AFTER TR | T 3,840,00 EATMENT 7 Feet Hard or | Top Sfc 71 73 131 133 142 145             | Salt WaterBottom                              | Oil, Gas or Water  Freeh Wate | Depti    | 62720<br>INED               | Remarks       |
| ESULT AFTER OCK PRESSUR resh Water  Formation  AND & SHALE  COAL AND & SHALE  COAL AND & SHALE  COAL SHALE                                                                                                 | TREATMEN E AFTER TR | T 3,840,00 EATMENT 7 Feet Hard or | Top Sfc 71 73 131 133 142                 | Salt WaterBottom                              | Oil, Gas or Water  Freeh Wate | Depti    | 62720<br>INED               | Remarks       |
| ESULT AFTER OCK PRESSUR resh Water  Formation  AND & SHALE  COAL AND & SHALE  COAL SLATE  COAL SAND & SHALE  COAL SAND & SHALE  COAL SAND & SHALE  COAL SAND & SHALE                                                                                                                           | TREATMEN E AFTER TR | T 3,840,00 EATMENT 7 Feet Hard or | Top Sfc 71 73 131 133 142 145             | Salt WaterBottom                              | Oil, Gas or Water  Freeh Wate | Depti    | 62720<br>INED               | Remarks       |
| ESULT AFTER OCK PRESSUR resh Water  Formation  AND & SHALE  COAL AND & SHALE  COAL AND & SHALE  COAL SHALE                                                                                                 | TREATMEN E AFTER TR | T 3,840,00 EATMENT 7 Feet Hard or | Top Sfc 71 73 131 133 142 145 176 178     | Salt Water                                    | Oil, Gas or Water  Freeh Wate | Depti    | 62720<br>INED               | Remarks       |
| ESULT AFTER OCK PRESSUR resh Water  Formation  AND & SHALE  COAL AND & SHALE  COAL STALE  COAL COAL COAL COAL COAL COAL COAL COA                                       | TREATMEN E AFTER TR | T 3,840,00 EATMENT 7 Feet Hard or | Top Sfc 71 73 131 133 142 145 176         | Salt WaterBottom                              | Oil, Gas or Water  Freeh Wate | Depti    | 62720<br>INED               | Remarks       |
| ESULT AFTER OCK PRESSUR resh Water  Formation  AND & SHALE  COAL SHALE  COAL SLATE  COAL SAND & SHALE  COAL SAND & SHALE  COAL SAND & SHALE  COAL SAND & SHALE                                                                                                                                 | TREATMEN E AFTER TR | T 3,840,00 EATMENT 7 Feet Hard or | Top Sfc 71 73 131 133 142 145 176 178 215 | Salt Water                                    | Oil, Gas or Water  Freeh Wate | Depti    | 62720<br>INENINGE           | Remarks       |
| ESULT AFTER OCK PRESSUR resh Water  Formation  AND & SHALE  COAL SAND & SHALE | TREATMEN E AFTER TR | T 3,840,00 EATMENT 7 Feet Hard or | Top Sfc 71 73 131 133 142 145 176 178 215 | Salt Water                                    | Oil, Gas or Water  Freeh Wate | Depti    | 62720<br>INENINE            | Remarks       |
| FORMATION  SAND & SHALE  COAL  SAND & SHALE                                                                                                                            | TREATMEN E AFTER TR | T 3,840,00 EATMENT 7 Feet Hard or | Top Sfc 71 73 131 133 142 145 176 178 215 | Salt Water                                    | Oil, Gas or Water  Freeh Wate | Depti    | 62720<br>INENINGE<br>Office | Remarks       |